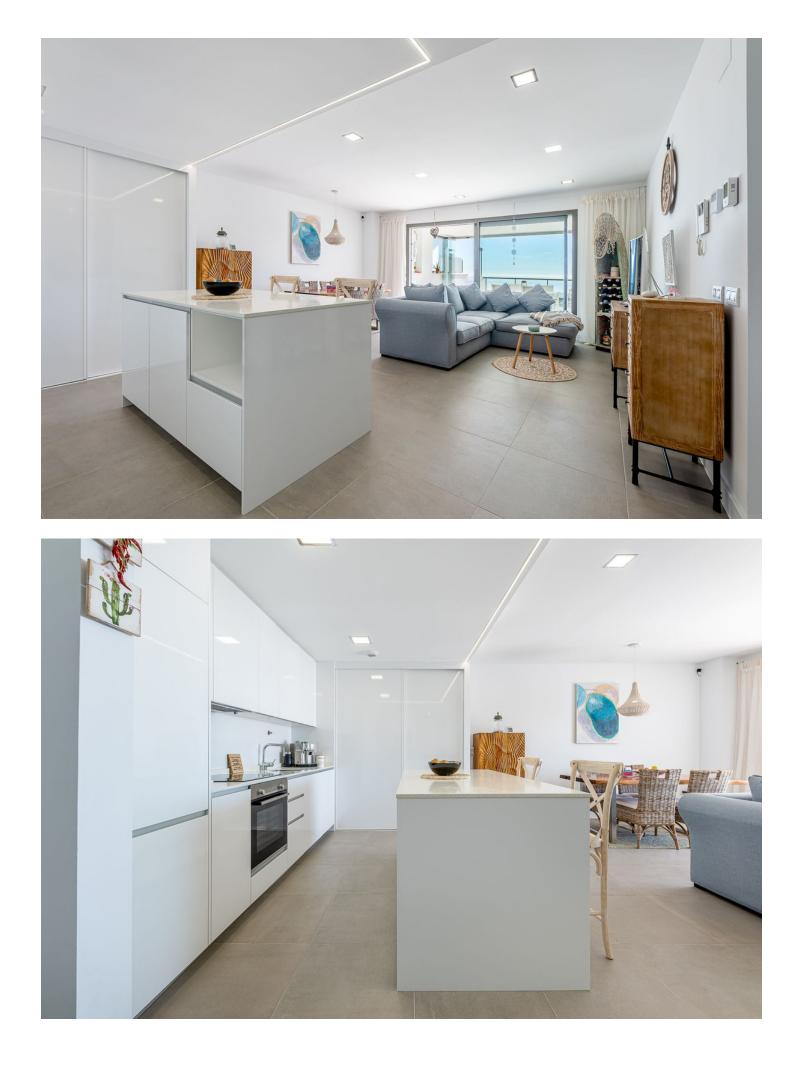

Sales - Apartment - Benalmadena 469.000€ www.mibgroup.es +34 662 58 96 58 info@mibgroup.es **Benalmadena** 

Unique in the market! Welcome to your new home. Spacious designer flat recently built (2020) south facing with a total of 209m2 with a high standard of finishings. Of the 209m2, 149m2 are useful between the flat and the glazed terrace of 42m2. The very large uncovered terrace of 58m2 offers spectacular views of the Mediterranean Sea. Layout: We enter the flat with on the left hand side the contemporary, fully equipped kitchen, representing a dream for kitchen lovers and featuring an open island that blends perfectly with the living area. From the bright living-dining room we have access to the glazed terrace and then to the uncovered terrace. Both terraces come with wonderful sea views. From the living room we enter right into the sleeping wing. Two spacious bedrooms: the master bedroom with en-suite bathroom and access to the terrace and a second complete bathroom. The flat comes with Aerotermia system with hot-cold pump providing comfort in summer and winter. The property is sold semi-furnished. We include 2 parking spaces and a large storage room. But that's not all, the wonderful communal areas of Serenity Benalmádena are the perfect space to spend time with your loved ones in the gardens or enjoy the swimming pool with swimming channel, the Social Gourmet room or finish the day in the sports area with equipped gym and sauna. Enjoy an excellent location and infrastructure with quick access to the A-7 motorway and very well connected to the centre of Malaga, only 20 minutes away, 10 minutes to Malaga International Airport and 30 minutes to Marbella. Community fees: 166[] monthly IBI: 1.000[] per year Rubbish: 172[] per year Ask for your visit to get to know this marvellous property. We make it happen..."