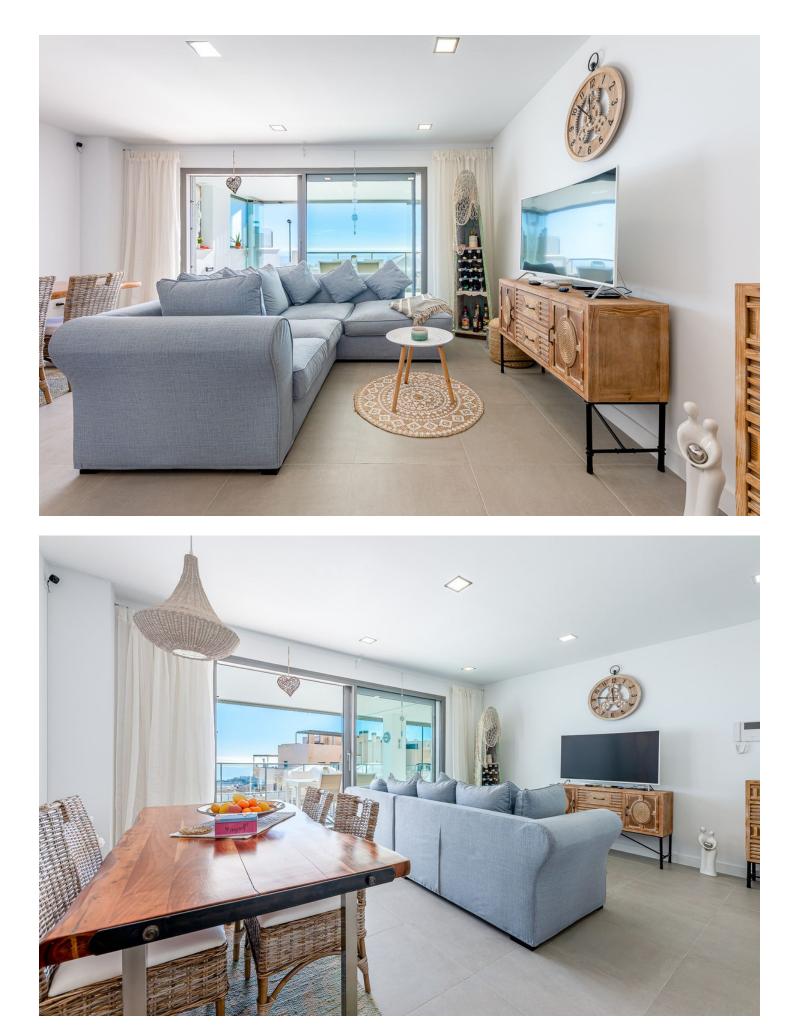

Sales - Apartment - Benalmadena 469.000€ www.mibgroup.es +34 662 58 96 58 info@mibgroup.es **Benalmadena** 

Unique in the market! Welcome to your new home. Spacious designer flat recently built (2020) south facing with a total of 209m2 with a high standard of finishings. Of the 209m2, 149m2 are useful between the flat and the glazed terrace of 42m2. The very large uncovered terrace of 58m2 offers spectacular views of the Mediterranean Sea. Layout: We enter the flat with on the left hand side the contemporary, fully equipped kitchen, representing a dream for kitchen lovers and featuring an open island that blends perfectly with the living area. From the bright living-dining room we have access to the glazed terrace and then to the uncovered terrace. Both terraces come with wonderful sea views. From the living room we enter right into the sleeping wing. Two spacious bedrooms: the master bedroom with en-suite bathroom and access to the terrace and a second complete bathroom. The flat comes with Aerotermia system with hot-cold pump providing comfort in summer and winter. The property is sold semi-furnished. We include 2 parking spaces and a large storage room. But that's not all, the wonderful communal areas of Serenity Benalmádena are the perfect space to spend time with your loved ones in the gardens or enjoy the swimming pool with swimming channel, the Social Gourmet room or finish the day in the sports area with equipped gym and sauna. Enjoy an excellent location and infrastructure with quick access to the A-7 motorway and very well connected to the centre of Malaga, only 20 minutes away, 10 minutes to Malaga International Airport and 30 minutes to Marbella. Community fees: 166[] monthly IBI: 1.000[] per year Rubbish: 172[] per year Ask for your visit to get to know this marvellous property. We make it happen..."