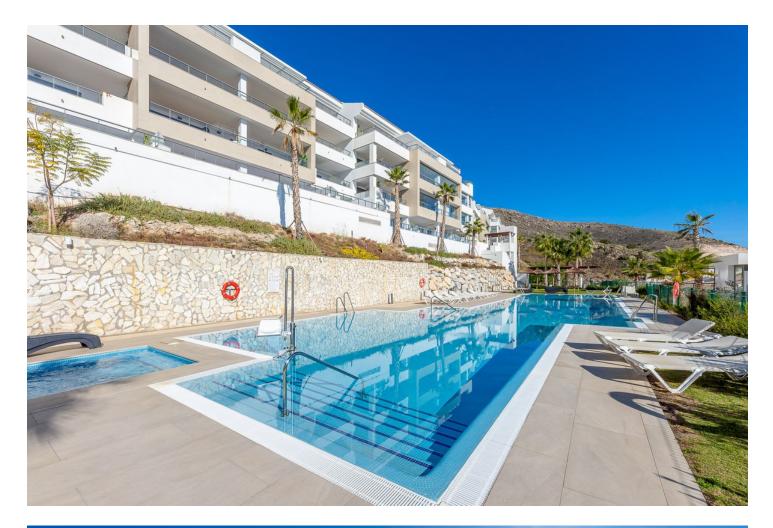

Sales - Apartment - Benalmadena 469.000€ www.mibgroup.es +34 662 58 96 58 info@mibgroup.es **Benalmadena** 

Unique in the market! Welcome to your new home. Spacious designer flat recently built (2020) south facing with a total of 209m2 with a high standard of finishings. Of the 209m2, 149m2 are useful between the flat and the glazed terrace of 42m2. The very large uncovered terrace of 58m2 offers spectacular views of the Mediterranean Sea. Layout: We enter the flat with on the left hand side the contemporary, fully equipped kitchen, representing a dream for kitchen lovers and featuring an open island that blends perfectly with the living area. From the bright living-dining room we have access to the glazed terrace and then to the uncovered terrace. Both terraces come with wonderful sea views. From the living room we enter right into the sleeping wing. Two spacious bedrooms: the master bedroom with en-suite bathroom and access to the terrace and a second complete bathroom. The flat comes with Aerotermia system with hot-cold pump providing comfort in summer and winter. The property is sold semi-furnished. We include 2 parking spaces and a large storage room. But that's not all, the wonderful communal areas of Serenity Benalmádena are the perfect space to spend time with your loved ones in the gardens or enjoy the swimming pool with swimming channel, the Social Gourmet room or finish the day in the sports area with equipped gym and sauna. Enjoy an excellent location and infrastructure with quick access to the A-7 motorway and very well connected to the centre of Malaga, only 20 minutes away, 10 minutes to Malaga International Airport and 30 minutes to Marbella. Community fees: 166[] monthly IBI: 1.000[] per year Rubbish: 172[] per year Ask for your visit to get to know this marvellous property. We make it happen..."

Parking Underground Garage Covered Private

Pool

🗹 Communal

Furniture

🔨 Fully Furnished

Apartment