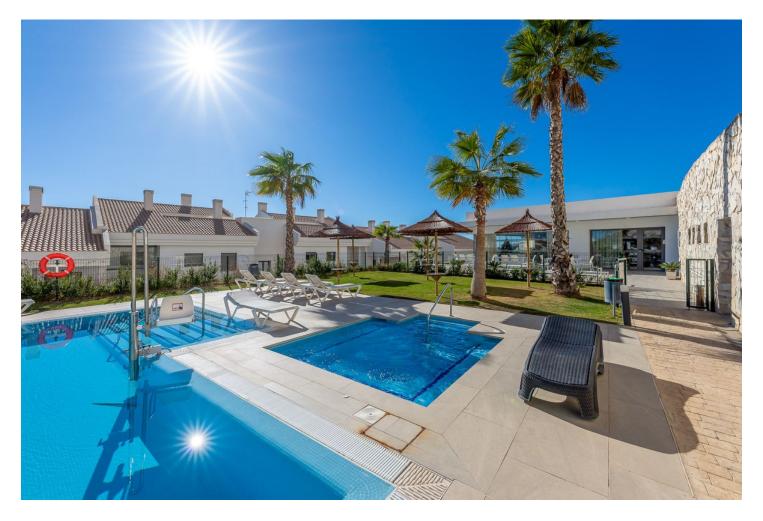

Sales - Apartment - Benalmadena 469.000€ www.mibgroup.es +34 662 58 96 58 info@mibgroup.es **Benalmadena** 

Unique in the market! Welcome to your new home. Spacious designer flat recently built (2020) south facing with a total of 209m2 with a high standard of finishings. Of the 209m2, 149m2 are useful between the flat and the glazed terrace of 42m2. The very large uncovered terrace of 58m2 offers spectacular views of the Mediterranean Sea. Layout: We enter the flat with on the left hand side the contemporary, fully equipped kitchen, representing a dream for kitchen lovers and featuring an open island that blends perfectly with the living area. From the bright living-dining room we have access to the glazed terrace and then to the uncovered terrace. Both terraces come with wonderful sea views. From the living room we enter right into the sleeping wing. Two spacious bedrooms: the master bedroom with en-suite bathroom and access to the terrace and a second complete bathroom. The flat comes with Aerotermia system with hot-cold pump providing comfort in summer and winter. The property is sold semi-furnished. We include 2 parking spaces and a large storage room. But that's not all, the wonderful communal areas of Serenity Benalmádena are the perfect space to spend time with your loved ones in the gardens or enjoy the swimming pool with swimming channel, the Social Gourmet room or finish the day in the sports area with equipped gym and sauna. Enjoy an excellent location and infrastructure with quick access to the A-7 motorway and very well connected to the centre of Malaga, only 20 minutes away, 10 minutes to Malaga International Airport and 30 minutes to Marbella. Community fees: 166[] monthly IBI: 1.000[] per year Rubbish: 172[] per year Ask for your visit to get to know this marvellous property. We make it happen..."

Parking Underground Garage Covered Private

Pool

🗹 Communal

Furniture

🔨 Fully Furnished

Apartment