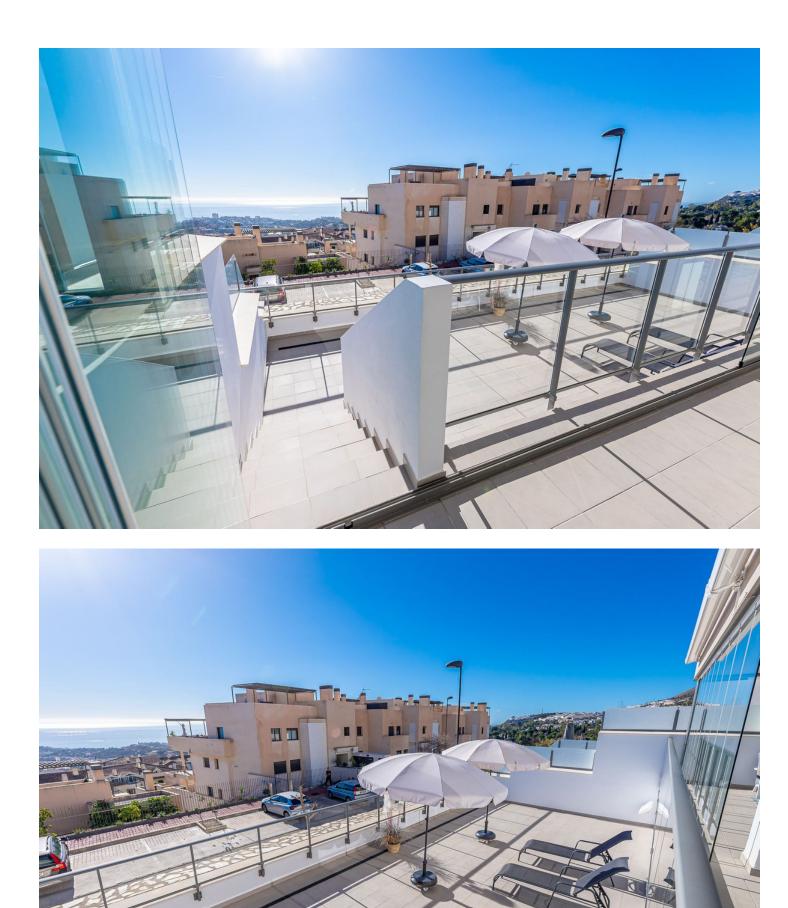

Sales - Apartment - Benalmadena 469.000€ www.mibgroup.es +34 662 58 96 58 info@mibgroup.es **Benalmadena** 

Unique in the market! Welcome to your new home. Spacious designer flat recently built (2020) south facing with a total of 209m2 with a high standard of finishings. Of the 209m2, 149m2 are useful between the flat and the glazed terrace of 42m2. The very large uncovered terrace of 58m2 offers spectacular views of the Mediterranean Sea. Layout: We enter the flat with on the left hand side the contemporary, fully equipped kitchen, representing a dream for kitchen lovers and featuring an open island that blends perfectly with the living area. From the bright living-dining room we have access to the glazed terrace and then to the uncovered terrace. Both terraces come with wonderful sea views. From the living room we enter right into the sleeping wing. Two spacious bedrooms: the master bedroom with en-suite bathroom and access to the terrace and a second complete bathroom. The flat comes with Aerotermia system with hot-cold pump providing comfort in summer and winter. The property is sold semi-furnished. We include 2 parking spaces and a large storage room. But that's not all, the wonderful communal areas of Serenity Benalmádena are the perfect space to spend time with your loved ones in the gardens or enjoy the swimming pool with swimming channel, the Social Gourmet room or finish the day in the sports area with equipped gym and sauna. Enjoy an excellent location and infrastructure with quick access to the A-7 motorway and very well connected to the centre of Malaga, only 20 minutes away, 10 minutes to Malaga International Airport and 30 minutes to Marbella. Community fees: 166[] monthly IBI: 1.000[] per year Rubbish: 172[] per year Ask for your visit to get to know this marvellous property. We make it happen..."

🔨 Communal

Garden

Orientation

South

Views

🖌 Sea

Panoramic

Features Covered Terrace Lift Fitted Wardrobes Near Transport Private Terrace Solarium Gym Sauna Storage Room Ensuite Bathroom Double Glazing Domotics Security Gated Complex

Parking Underground Garage Covered Private

Pool

🗹 Communal

Furniture

🔨 Fully Furnished

Apartment