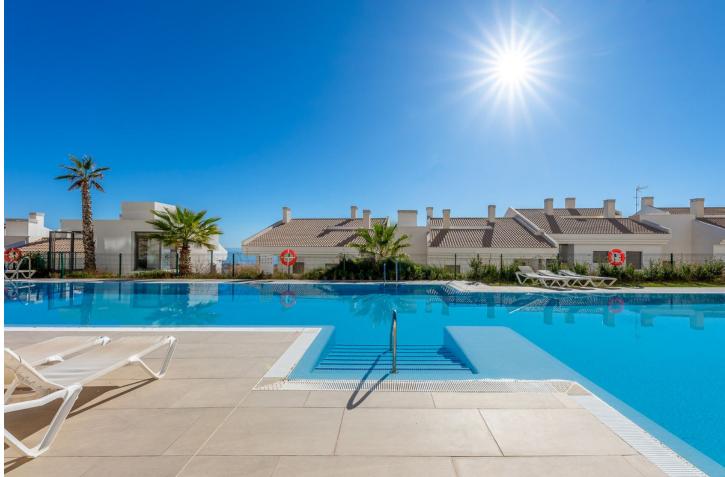

Sales - Apartment - Benalmadena 469.000€ www.mibgroup.es +34 662 58 96 58 info@mibgroup.es **Benalmadena** 

Unique in the market! Welcome to your new home. Spacious designer flat recently built (2020) south facing with a total of 209m2 with a high standard of finishings. Of the 209m2, 149m2 are useful between the flat and the glazed terrace of 42m2. The very large uncovered terrace of 58m2 offers spectacular views of the Mediterranean Sea. Layout: We enter the flat with on the left hand side the contemporary, fully equipped kitchen, representing a dream for kitchen lovers and featuring an open island that blends perfectly with the living area. From the bright living-dining room we have access to the glazed terrace and then to the uncovered terrace. Both terraces come with wonderful sea views. From the living room we enter right into the sleeping wing. Two spacious bedrooms: the master bedroom with en-suite bathroom and access to the terrace and a second complete bathroom. The flat comes with Aerotermia system with hot-cold pump providing comfort in summer and winter. The property is sold semi-furnished. We include 2 parking spaces and a large storage room. But that's not all, the wonderful communal areas of Serenity Benalmádena are the perfect space to spend time with your loved ones in the gardens or enjoy the swimming pool with swimming channel, the Social Gourmet room or finish the day in the sports area with equipped gym and sauna. Enjoy an excellent location and infrastructure with quick access to the A-7 motorway and very well connected to the centre of Malaga, only 20 minutes away, 10 minutes to Malaga International Airport and 30 minutes to Marbella. Community fees: 166[] monthly IBI: 1.000[] per year Rubbish: 172[] per year Ask for your visit to get to know this marvellous property. We make it happen..."

Parking Underground Garage Covered Private

Pool

🗹 Communal

Furniture

🔨 Fully Furnished

Apartment