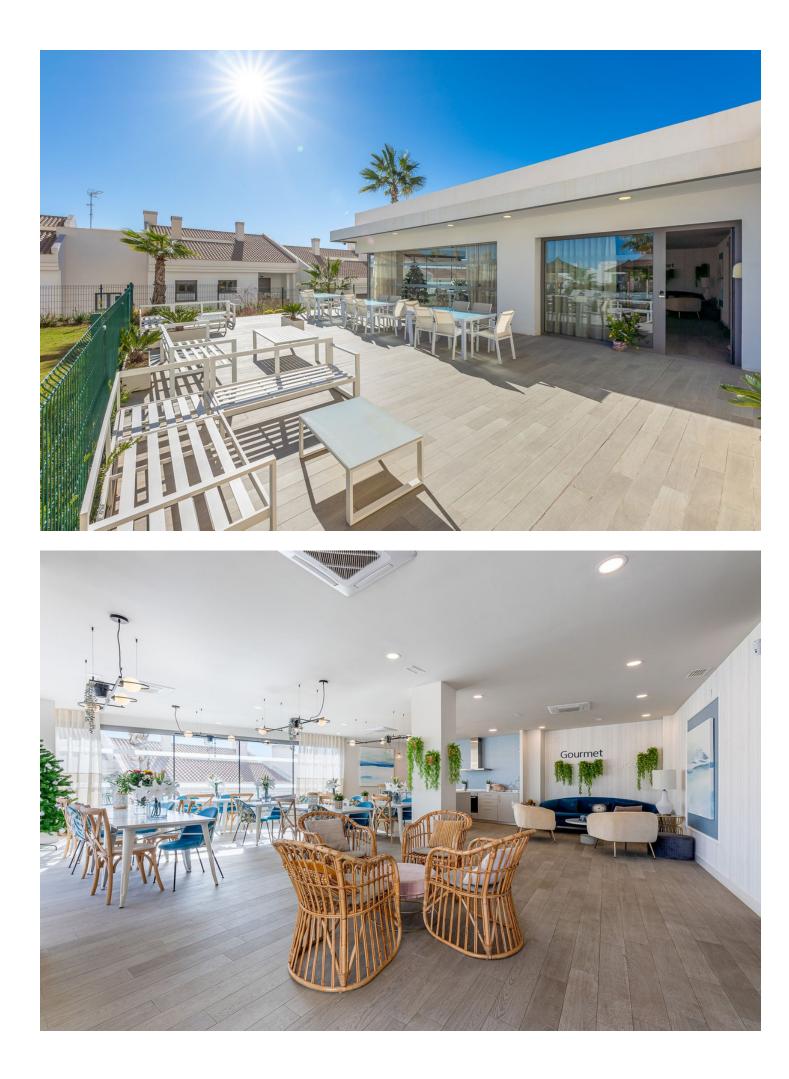

Sales - Apartment - Benalmadena 469.000€ www.mibgroup.es +34 662 58 96 58 info@mibgroup.es **Benalmadena** 

Unique in the market! Welcome to your new home. Spacious designer flat recently built (2020) south facing with a total of 209m2 with a high standard of finishings. Of the 209m2, 149m2 are useful between the flat and the glazed terrace of 42m2. The very large uncovered terrace of 58m2 offers spectacular views of the Mediterranean Sea. Layout: We enter the flat with on the left hand side the contemporary, fully equipped kitchen, representing a dream for kitchen lovers and featuring an open island that blends perfectly with the living area. From the bright living-dining room we have access to the glazed terrace and then to the uncovered terrace. Both terraces come with wonderful sea views. From the living room we enter right into the sleeping wing. Two spacious bedrooms: the master bedroom with en-suite bathroom and access to the terrace and a second complete bathroom. The flat comes with Aerotermia system with hot-cold pump providing comfort in summer and winter. The property is sold semi-furnished. We include 2 parking spaces and a large storage room. But that's not all, the wonderful communal areas of Serenity Benalmádena are the perfect space to spend time with your loved ones in the gardens or enjoy the swimming pool with swimming channel, the Social Gourmet room or finish the day in the sports area with equipped gym and sauna. Enjoy an excellent location and infrastructure with quick access to the A-7 motorway and very well connected to the centre of Malaga, only 20 minutes away, 10 minutes to Malaga International Airport and 30 minutes to Marbella. Community fees: 166[] monthly IBI: 1.000[] per year Rubbish: 172[] per year Ask for your visit to get to know this marvellous property. We make it happen..."