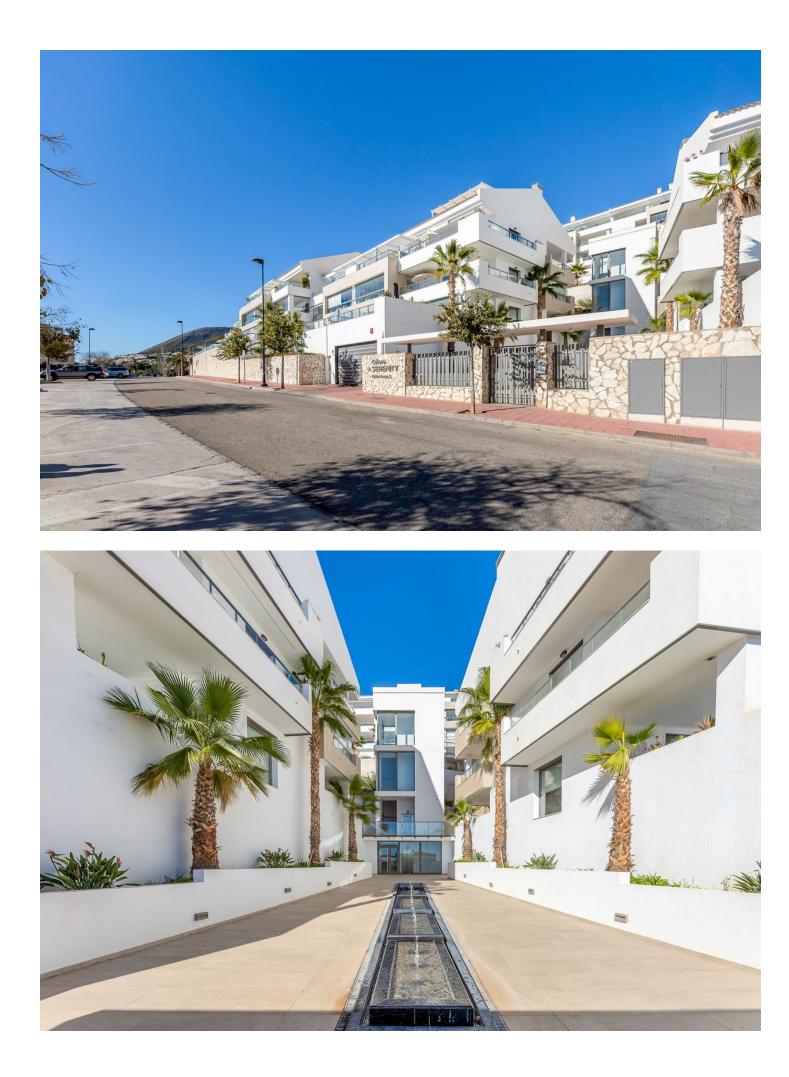

Sales - Apartment - Benalmadena 469.000€ www.mibgroup.es +34 662 58 96 58 info@mibgroup.es **Benalmadena** 

Unique in the market! Welcome to your new home. Spacious designer flat recently built (2020) south facing with a total of 209m2 with a high standard of finishings. Of the 209m2, 149m2 are useful between the flat and the glazed terrace of 42m2. The very large uncovered terrace of 58m2 offers spectacular views of the Mediterranean Sea. Layout: We enter the flat with on the left hand side the contemporary, fully equipped kitchen, representing a dream for kitchen lovers and featuring an open island that blends perfectly with the living area. From the bright living-dining room we have access to the glazed terrace and then to the uncovered terrace. Both terraces come with wonderful sea views. From the living room we enter right into the sleeping wing. Two spacious bedrooms: the master bedroom with en-suite bathroom and access to the terrace and a second complete bathroom. The flat comes with Aerotermia system with hot-cold pump providing comfort in summer and winter. The property is sold semi-furnished. We include 2 parking spaces and a large storage room. But that's not all, the wonderful communal areas of Serenity Benalmádena are the perfect space to spend time with your loved ones in the gardens or enjoy the swimming pool with swimming channel, the Social Gourmet room or finish the day in the sports area with equipped gym and sauna. Enjoy an excellent location and infrastructure with quick access to the A-7 motorway and very well connected to the centre of Malaga, only 20 minutes away, 10 minutes to Malaga International Airport and 30 minutes to Marbella. Community fees: 166[] monthly IBI: 1.000[] per year Rubbish: 172[] per year Ask for your visit to get to know this marvellous property. We make it happen..."