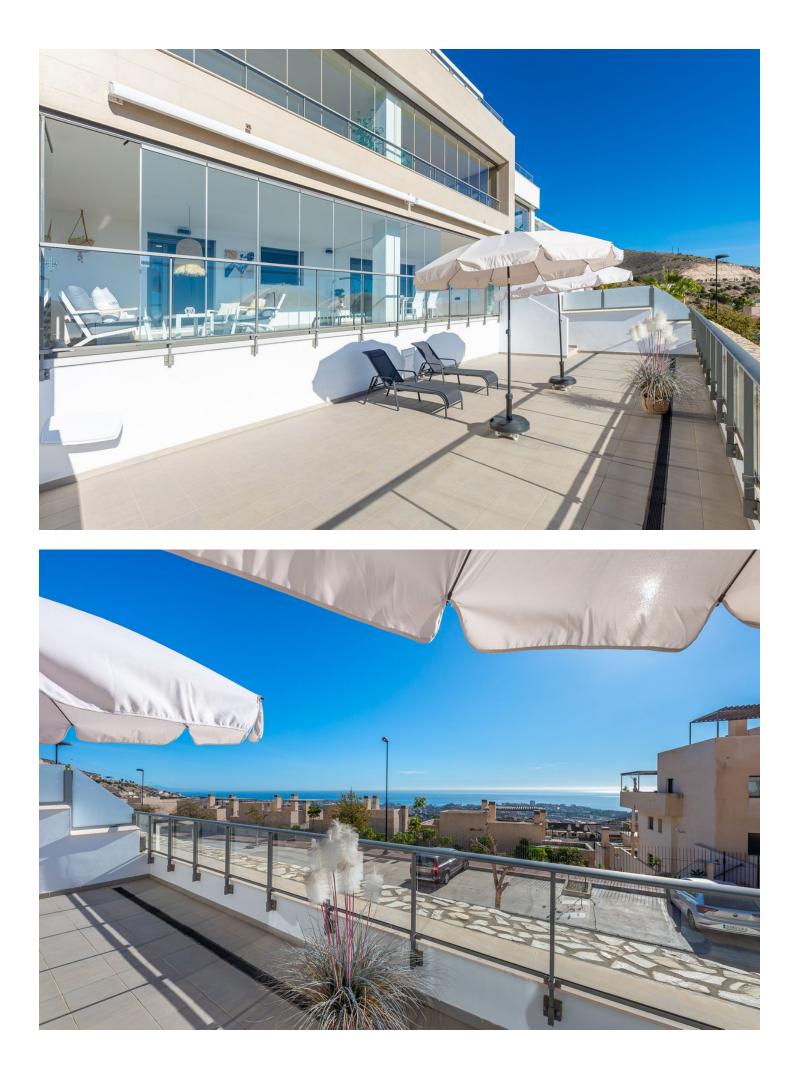

Sales - Apartment - Benalmadena 469.000€ www.mibgroup.es +34 662 58 96 58 info@mibgroup.es **Benalmadena** 

Unique in the market! Welcome to your new home. Spacious designer flat recently built (2020) south facing with a total of 209m2 with a high standard of finishings. Of the 209m2, 149m2 are useful between the flat and the glazed terrace of 42m2. The very large uncovered terrace of 58m2 offers spectacular views of the Mediterranean Sea. Layout: We enter the flat with on the left hand side the contemporary, fully equipped kitchen, representing a dream for kitchen lovers and featuring an open island that blends perfectly with the living area. From the bright living-dining room we have access to the glazed terrace and then to the uncovered terrace. Both terraces come with wonderful sea views. From the living room we enter right into the sleeping wing. Two spacious bedrooms: the master bedroom with en-suite bathroom and access to the terrace and a second complete bathroom. The flat comes with Aerotermia system with hot-cold pump providing comfort in summer and winter. The property is sold semi-furnished. We include 2 parking spaces and a large storage room. But that's not all, the wonderful communal areas of Serenity Benalmádena are the perfect space to spend time with your loved ones in the gardens or enjoy the swimming pool with swimming channel, the Social Gourmet room or finish the day in the sports area with equipped gym and sauna. Enjoy an excellent location and infrastructure with quick access to the A-7 motorway and very well connected to the centre of Malaga, only 20 minutes away, 10 minutes to Malaga International Airport and 30 minutes to Marbella. Community fees: 166[] monthly IBI: 1.000[] per year Rubbish: 172[] per year Ask for your visit to get to know this marvellous property. We make it happen..."

🔨 Communal

Garden

Orientation

South

Views

🖌 Sea

Panoramic

Features Covered Terrace Lift Fitted Wardrobes Near Transport Private Terrace Solarium Gym Sauna Storage Room Ensuite Bathroom Double Glazing Domotics Security Gated Complex

Parking Underground Garage Covered Private

Pool

🗹 Communal

Furniture

🔨 Fully Furnished

Apartment