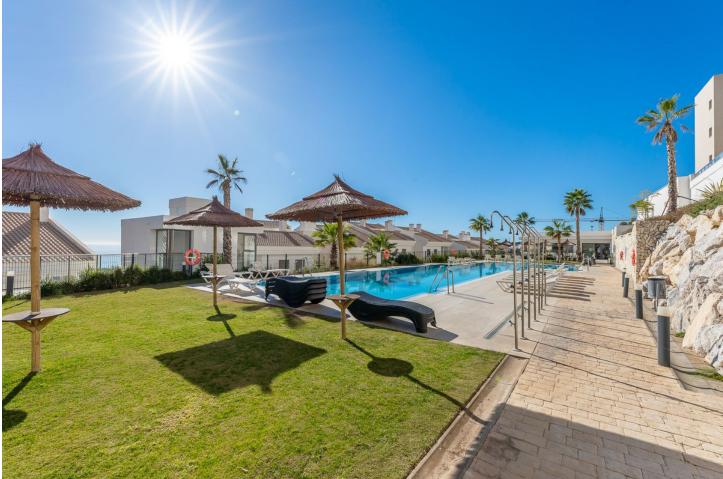

Sales - Apartment - Benalmadena 469.000€ www.mibgroup.es +34 662 58 96 58 info@mibgroup.es **Benalmadena** 

Unique in the market! Welcome to your new home. Spacious designer flat recently built (2020) south facing with a total of 209m2 with a high standard of finishings. Of the 209m2, 149m2 are useful between the flat and the glazed terrace of 42m2. The very large uncovered terrace of 58m2 offers spectacular views of the Mediterranean Sea. Layout: We enter the flat with on the left hand side the contemporary, fully equipped kitchen, representing a dream for kitchen lovers and featuring an open island that blends perfectly with the living area. From the bright living-dining room we have access to the glazed terrace and then to the uncovered terrace. Both terraces come with wonderful sea views. From the living room we enter right into the sleeping wing. Two spacious bedrooms: the master bedroom with en-suite bathroom and access to the terrace and a second complete bathroom. The flat comes with Aerotermia system with hot-cold pump providing comfort in summer and winter. The property is sold semi-furnished. We include 2 parking spaces and a large storage room. But that's not all, the wonderful communal areas of Serenity Benalmádena are the perfect space to spend time with your loved ones in the gardens or enjoy the swimming pool with swimming channel, the Social Gourmet room or finish the day in the sports area with equipped gym and sauna. Enjoy an excellent location and infrastructure with quick access to the A-7 motorway and very well connected to the centre of Malaga, only 20 minutes away, 10 minutes to Malaga International Airport and 30 minutes to Marbella. Community fees: 166[] monthly IBI: 1.000[] per year Rubbish: 172[] per year Ask for your visit to get to know this marvellous property. We make it happen..."

Parking Underground Garage Covered Private

Pool

🗹 Communal

Furniture

🔨 Fully Furnished

Apartment