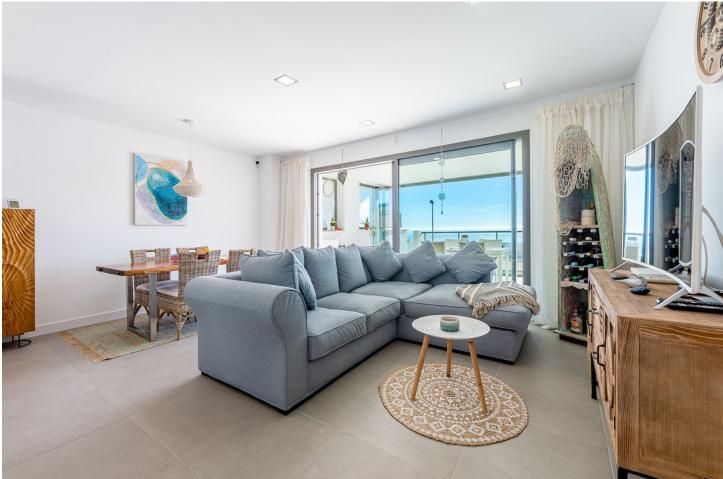

Sales - Apartment - Benalmadena 469.000€ www.mibgroup.es +34 662 58 96 58 info@mibgroup.es **Benalmadena** 

Unique in the market! Welcome to your new home. Spacious designer flat recently built (2020) south facing with a total of 209m2 with a high standard of finishings. Of the 209m2, 149m2 are useful between the flat and the glazed terrace of 42m2. The very large uncovered terrace of 58m2 offers spectacular views of the Mediterranean Sea. Layout: We enter the flat with on the left hand side the contemporary, fully equipped kitchen, representing a dream for kitchen lovers and featuring an open island that blends perfectly with the living area. From the bright living-dining room we have access to the glazed terrace and then to the uncovered terrace. Both terraces come with wonderful sea views. From the living room we enter right into the sleeping wing. Two spacious bedrooms: the master bedroom with en-suite bathroom and access to the terrace and a second complete bathroom. The flat comes with Aerotermia system with hot-cold pump providing comfort in summer and winter. The property is sold semi-furnished. We include 2 parking spaces and a large storage room. But that's not all, the wonderful communal areas of Serenity Benalmádena are the perfect space to spend time with your loved ones in the gardens or enjoy the swimming pool with swimming channel, the Social Gourmet room or finish the day in the sports area with equipped gym and sauna. Enjoy an excellent location and infrastructure with quick access to the A-7 motorway and very well connected to the centre of Malaga, only 20 minutes away, 10 minutes to Malaga International Airport and 30 minutes to Marbella. Community fees: 166[] monthly IBI: 1.000[] per year Rubbish: 172[] per year Ask for your visit to get to know this marvellous property. We make it happen..."