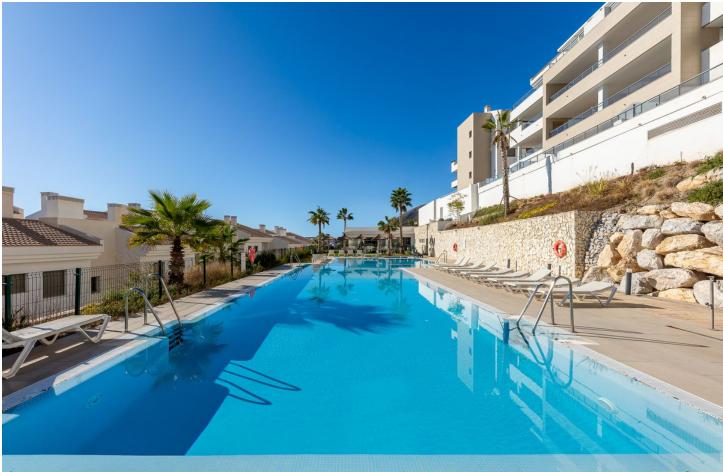

Sales - Apartment - Benalmadena 469.000€ www.mibgroup.es +34 662 58 96 58 info@mibgroup.es **Benalmadena** 

Unique in the market! Welcome to your new home. Spacious designer flat recently built (2020) south facing with a total of 209m2 with a high standard of finishings. Of the 209m2, 149m2 are useful between the flat and the glazed terrace of 42m2. The very large uncovered terrace of 58m2 offers spectacular views of the Mediterranean Sea. Layout: We enter the flat with on the left hand side the contemporary, fully equipped kitchen, representing a dream for kitchen lovers and featuring an open island that blends perfectly with the living area. From the bright living-dining room we have access to the glazed terrace and then to the uncovered terrace. Both terraces come with wonderful sea views. From the living room we enter right into the sleeping wing. Two spacious bedrooms: the master bedroom with en-suite bathroom and access to the terrace and a second complete bathroom. The flat comes with Aerotermia system with hot-cold pump providing comfort in summer and winter. The property is sold semi-furnished. We include 2 parking spaces and a large storage room. But that's not all, the wonderful communal areas of Serenity Benalmádena are the perfect space to spend time with your loved ones in the gardens or enjoy the swimming pool with swimming channel, the Social Gourmet room or finish the day in the sports area with equipped gym and sauna. Enjoy an excellent location and infrastructure with quick access to the A-7 motorway and very well connected to the centre of Malaga, only 20 minutes away, 10 minutes to Malaga International Airport and 30 minutes to Marbella. Community fees: 166[] monthly IBI: 1.000[] per year Rubbish: 172[] per year Ask for your visit to get to know this marvellous property. We make it happen..."

Parking Underground Garage Covered Private

Pool

🗹 Communal

Furniture

🔨 Fully Furnished

Apartment