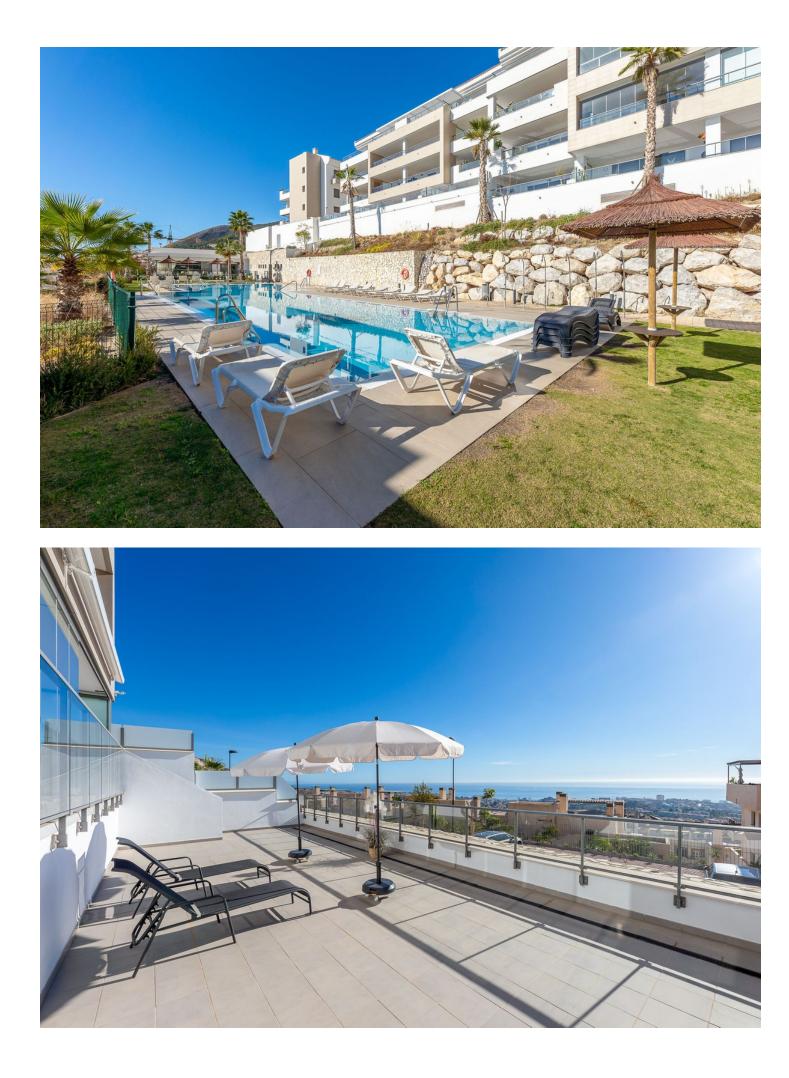

Sales - Apartment - Benalmadena 469.000€ www.mibgroup.es +34 662 58 96 58 info@mibgroup.es **Benalmadena** 

Unique in the market! Welcome to your new home. Spacious designer flat recently built (2020) south facing with a total of 209m2 with a high standard of finishings. Of the 209m2, 149m2 are useful between the flat and the glazed terrace of 42m2. The very large uncovered terrace of 58m2 offers spectacular views of the Mediterranean Sea. Layout: We enter the flat with on the left hand side the contemporary, fully equipped kitchen, representing a dream for kitchen lovers and featuring an open island that blends perfectly with the living area. From the bright living-dining room we have access to the glazed terrace and then to the uncovered terrace. Both terraces come with wonderful sea views. From the living room we enter right into the sleeping wing. Two spacious bedrooms: the master bedroom with en-suite bathroom and access to the terrace and a second complete bathroom. The flat comes with Aerotermia system with hot-cold pump providing comfort in summer and winter. The property is sold semi-furnished. We include 2 parking spaces and a large storage room. But that's not all, the wonderful communal areas of Serenity Benalmádena are the perfect space to spend time with your loved ones in the gardens or enjoy the swimming pool with swimming channel, the Social Gourmet room or finish the day in the sports area with equipped gym and sauna. Enjoy an excellent location and infrastructure with quick access to the A-7 motorway and very well connected to the centre of Malaga, only 20 minutes away, 10 minutes to Malaga International Airport and 30 minutes to Marbella. Community fees: 166[] monthly IBI: 1.000[] per year Rubbish: 172[] per year Ask for your visit to get to know this marvellous property. We make it happen..."