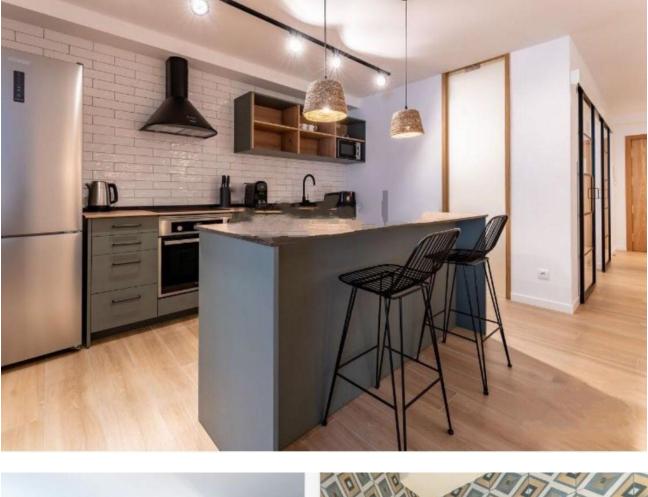

Welcome to your new home in front of the Bajondillo beach in Torremolinos. This charming 2 bedroom flat has been recently refurbished to provide you with a comfortable and contemporary living experience. Upon entering, you will be greeted by a bright and welcoming space that reflects the freshness of modern design. The flat has two bedrooms, providing an intimate and relaxing space to unwind after a day at the beach. The main bathroom with its bathtub offers you the possibility to soak in a relaxing bath. In addition, a second bathroom, separate and equipped with a shower, adds practicality to the layout of the flat, allowing for greater flexibility for the residents. The jewel in the crown of this home is its lovely balcony that extends from the living room, providing an outdoor space to enjoy the sea views and the warm Mediterranean climate. Imagine breakfasting in the sea breeze or relaxing in the evening with the soft light illuminating the coastline. The brand new kitchen is equipped with state-of-the-art appliances that make cooking a pleasure. From the fridge to the cooker and oven, every detail has been thought of to make your cooking experience special. In short, this flat is more than just a house: it is an oasis by the sea that combines comfort, style and the timeless beauty of the Bajondillo beach. Welcome to your new home in Torremolinos!

Setting Beachfront Town Commercial Area Beachside

Views Vea Orientation

Features Lift Fitted Wardrobes Private Terrace Storage Room Condition Excellent Recently Renovated Climate Control

Kitchen V Fully Fitted