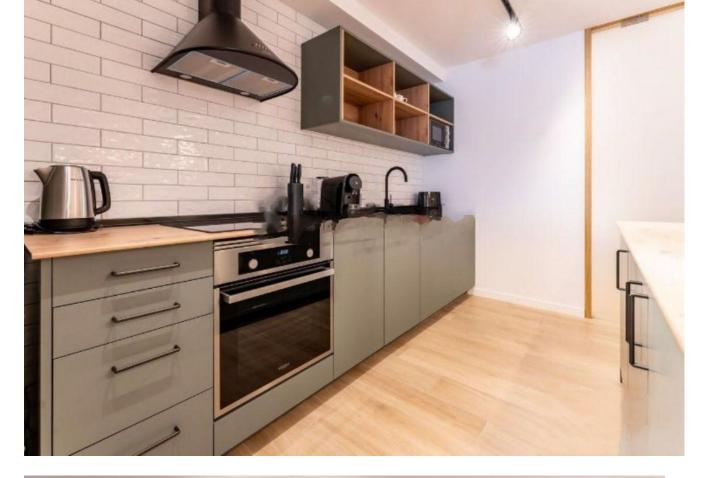

Welcome to your new home in front of the Bajondillo beach in Torremolinos. This charming 2 bedroom flat has been recently refurbished to provide you with a comfortable and contemporary living experience. Upon entering, you will be greeted by a bright and welcoming space that reflects the freshness of modern design. The flat has two bedrooms, providing an intimate and relaxing space to unwind after a day at the beach. The main bathroom with its bathtub offers you the possibility to soak in a relaxing bath. In addition, a second bathroom, separate and equipped with a shower, adds practicality to the layout of the flat, allowing for greater flexibility for the residents. The jewel in the crown of this home is its lovely balcony that extends from the living room, providing an outdoor space to enjoy the sea views and the warm Mediterranean climate. Imagine breakfasting in the sea breeze or relaxing in the evening with the soft light illuminating the coastline. The brand new kitchen is equipped with state-of-the-art appliances that make cooking a pleasure. From the fridge to the cooker and oven, every detail has been thought of to make your cooking experience special. In short, this flat is more than just a house: it is an oasis by the sea that combines comfort, style and the timeless beauty of the Bajondillo beach. Welcome to your new home in Torremolinos!

Setting Beachfront Town Commercial Area Beachside

Views Vea Orientation

Features Lift Fitted Wardrobes Private Terrace Storage Room Condition Excellent Recently Renovated Climate Control

Kitchen V Fully Fitted