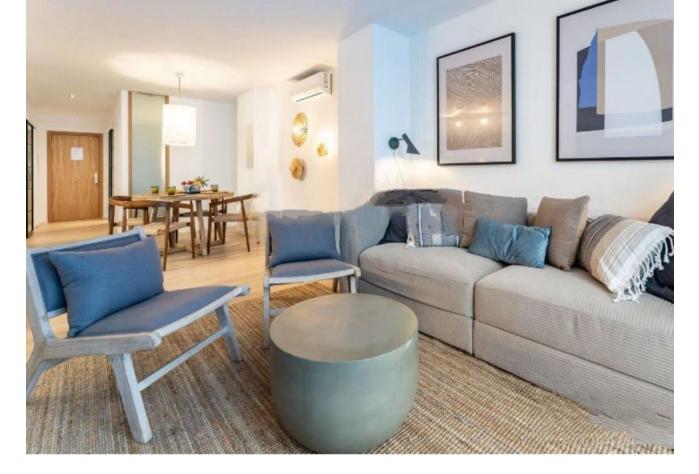

Welcome to your new home in front of the Bajondillo beach in Torremolinos. This charming 2 bedroom flat has been recently refurbished to provide you with a comfortable and contemporary living experience. Upon entering, you will be greeted by a bright and welcoming space that reflects the freshness of modern design. The flat has two bedrooms, providing an intimate and relaxing space to unwind after a day at the beach. The main bathroom with its bathtub offers you the possibility to soak in a relaxing bath. In addition, a second bathroom, separate and equipped with a shower, adds practicality to the layout of the flat, allowing for greater flexibility for the residents. The jewel in the crown of this home is its lovely balcony that extends from the living room, providing an outdoor space to enjoy the sea views and the warm Mediterranean climate. Imagine breakfasting in the sea breeze or relaxing in the evening with the soft light illuminating the coastline. The brand new kitchen is equipped with state-of-the-art appliances that make cooking a pleasure. From the fridge to the cooker and oven, every detail has been thought of to make your cooking experience special. In short, this flat is more than just a house: it is an oasis by the sea that combines comfort, style and the timeless beauty of the Bajondillo beach. Welcome to your new home in Torremolinos!