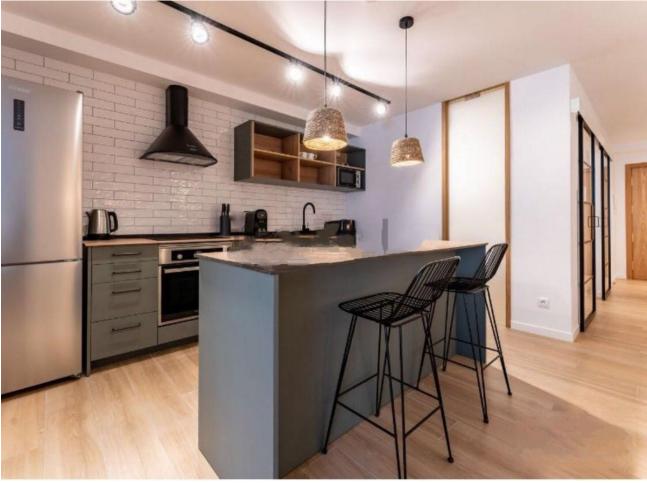

Welcome to your new home in front of the Bajondillo beach in Torremolinos. This charming 2 bedroom flat has been recently refurbished to provide you with a comfortable and contemporary living experience. Upon entering, you will be greeted by a bright and welcoming space that reflects the freshness of modern design. The flat has two bedrooms, providing an intimate and relaxing space to unwind after a day at the beach. The main bathroom with its bathtub offers you the possibility to soak in a relaxing bath. In addition, a second bathroom, separate and equipped with a shower, adds practicality to the layout of the flat, allowing for greater flexibility for the residents. The jewel in the crown of this home is its lovely balcony that extends from the living room, providing an outdoor space to enjoy the sea views and the warm Mediterranean climate. Imagine breakfasting in the sea breeze or relaxing in the evening with the soft light illuminating the coastline. The brand new kitchen is equipped with state-of-the-art appliances that make cooking a pleasure. From the fridge to the cooker and oven, every detail has been thought of to make your cooking experience special. In short, this flat is more than just a house: it is an oasis by the sea that combines comfort, style and the timeless beauty of the Bajondillo beach. Welcome to your new home in Torremolinos!

Setting Beachfront Town Commercial Area Beachside

Views Vea Orientation

Features Lift Fitted Wardrobes Private Terrace Storage Room Condition Excellent Recently Renovated Climate Control

Kitchen V Fully Fitted