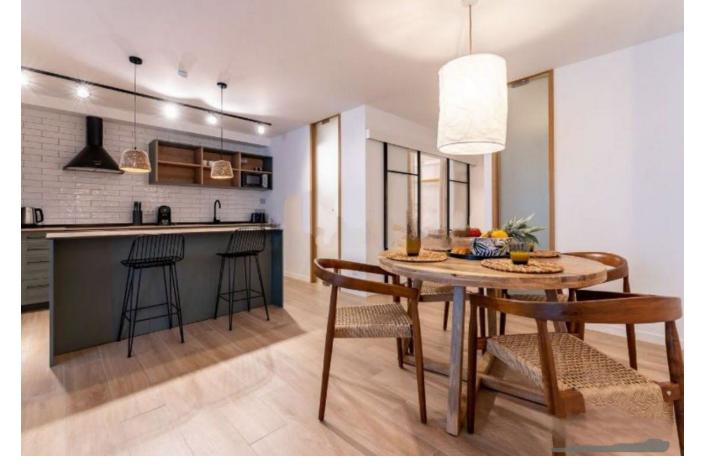

Welcome to your new home in front of the Bajondillo beach in Torremolinos. This charming 2 bedroom flat has been recently refurbished to provide you with a comfortable and contemporary living experience. Upon entering, you will be greeted by a bright and welcoming space that reflects the freshness of modern design. The flat has two bedrooms, providing an intimate and relaxing space to unwind after a day at the beach. The main bathroom with its bathtub offers you the possibility to soak in a relaxing bath. In addition, a second bathroom, separate and equipped with a shower, adds practicality to the layout of the flat, allowing for greater flexibility for the residents. The jewel in the crown of this home is its lovely balcony that extends from the living room, providing an outdoor space to enjoy the sea views and the warm Mediterranean climate. Imagine breakfasting in the sea breeze or relaxing in the evening with the soft light illuminating the coastline. The brand new kitchen is equipped with state-of-the-art appliances that make cooking a pleasure. From the fridge to the cooker and oven, every detail has been thought of to make your cooking experience special. In short, this flat is more than just a house: it is an oasis by the sea that combines comfort, style and the timeless beauty of the Bajondillo beach. Welcome to your new home in Torremolinos!

Setting Beachfront Town Commercial Area Beachside

Views Vea Orientation

Features Lift Fitted Wardrobes Private Terrace Storage Room Condition Excellent Recently Renovated Climate Control

Kitchen V Fully Fitted