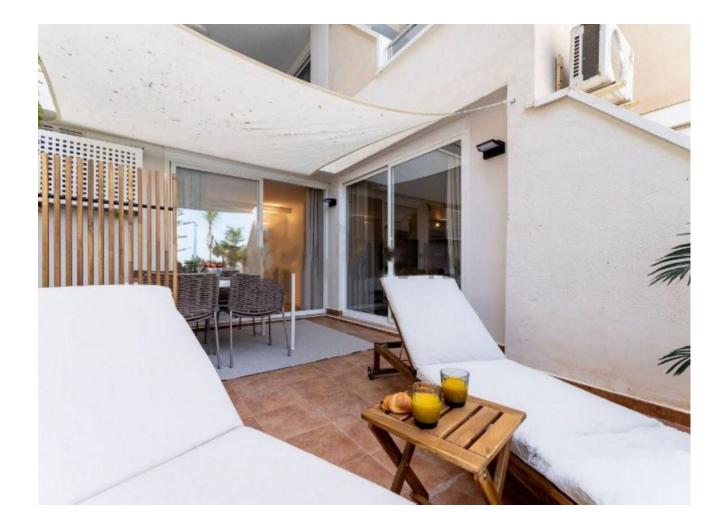

Welcome to your new home in front of the Bajondillo beach in Torremolinos. This charming 2 bedroom flat has been recently refurbished to provide you with a comfortable and contemporary living experience. Upon entering, you will be greeted by a bright and welcoming space that reflects the freshness of modern design. The flat has two bedrooms, providing an intimate and relaxing space to unwind after a day at the beach. The main bathroom with its bathtub offers you the possibility to soak in a relaxing bath. In addition, a second bathroom, separate and equipped with a shower, adds practicality to the layout of the flat, allowing for greater flexibility for the residents. The jewel in the crown of this home is its lovely balcony that extends from the living room, providing an outdoor space to enjoy the sea views and the warm Mediterranean climate. Imagine breakfasting in the sea breeze or relaxing in the evening with the soft light illuminating the coastline. The brand new kitchen is equipped with state-of-the-art appliances that make cooking a pleasure. From the fridge to the cooker and oven, every detail has been thought of to make your cooking experience special. In short, this flat is more than just a house: it is an oasis by the sea that combines comfort, style and the timeless beauty of the Bajondillo beach. Welcome to your new home in Torremolinos!

Setting Beachfront Town Commercial Area Beachside

Views Vea Orientation

Features Lift Fitted Wardrobes Private Terrace Storage Room Condition Excellent Recently Renovated Climate Control

Kitchen V Fully Fitted