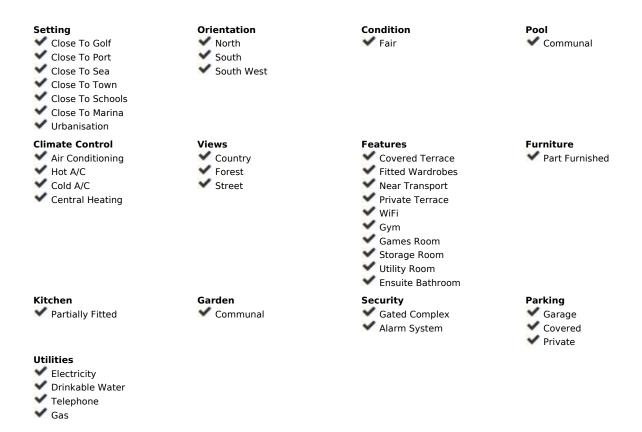

## Sales - House - Marbella 380.000€

www.mibgroup.es +34 662 58 96 58 info@mibgroup.es

3

3

+++ Charming townhouse in the urbanisation of San Javier +++++ In the heart of Nuevo Andalucia, Marbella, walking distance to Puerto Banus. +++ Fees included in the price +++ Details of the flat: Ground floor: Living room, dining room, Kitchen, laundry room Terrace, First floor: 1 bedroom en suite, with complete bathroom and balcony, 2 bedrooms, 1 complete bathroom, Semi-basement floor: Gym (possibility of converting into a bedroom), 1 complete bathroom, Garage, Storage room, The property has air conditioning hot/cold, The gardens are very well kept, with a beautiful central swimming pool and within a private gated community with security camera surveillance. The location is perfect. Community fees 142 per month (including water), ibi 800 per year. Distances: Beach: 6 minutes drive Airport: 35 minutes by car Direct access to the motorway, a step away from the shopping centre and all kind of services: bus, schools, institutes, supermarkets, pharmacies, bars, restaurants. Do you like the real estate world? Looking for new agents to join the team. Virtual visit available. Schedule now your visit in person or remotely. Personalised attention and comprehensive service. Do you need a mortgage? Ask without obligation, we will make you a study at the best interest rate. \*\*\*\*\*\*\*DO NOT HESITATE, REQUEST A VISIT WITH YOUR REAL ESTATE ADVISOR AVAILABLE 7 DAYS A WEEK. The price includes agency fees with VAT.