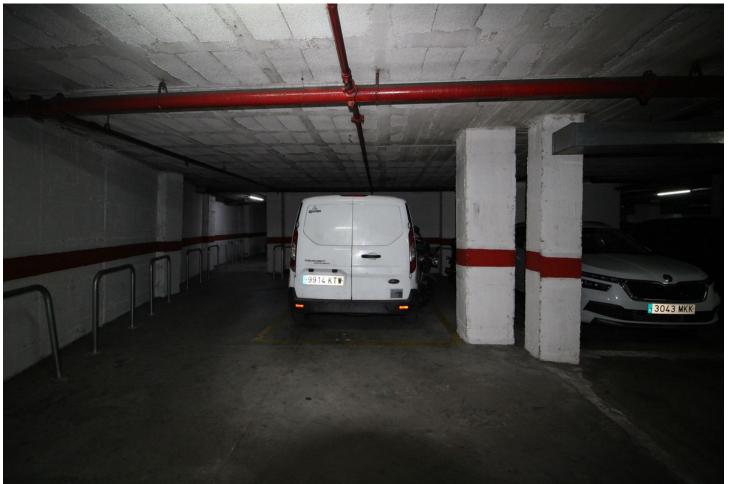

1

83 m2

Located near the historic old town of Marbella is the community known as Parque Miraflores, surrounded by all the services that the city offers, in addition to having a private plaza with a children's park and a sports area with tennis, space for soccer and basketball. The property is located on a high floor and enjoys wonderful views of the mountains and the main avenue. It is distributed in two large bedrooms with large storage closets, 1 full bathroom with bathtub, separate kitchen with access to a laundry terrace, entrance hall and generous living room with access to a beautiful, very private terrace with panoramic views. The apartment would appreciate a general update. It has a beautiful garage space with no neighbors on the sides with a posibility to buy separate for a 35.000.- Be sure to visit this property, it is ideal as a family home or investment. Middle Floor Apartment, Marbella, Costa del Sol. 2 Bedrooms, 1 Bathroom, Built 83 m². Setting: Town, Close To Port, Close To Shops, Close To Schools. Orientation: North East. Condition: Good. Views: Mountain, Panoramic. Features: Covered Terrace, Lift, Fitted Wardrobes, Near Transport, Games Room, Tennis Court, Utility Room, Access for people with reduced mobility, Marble Flooring, Courtesy Bus, Near Church, Handicap access. Kitchen: Fully Fitted. Security: Gated Complex, Entry Phone. Parking: Garage. Utilities: Electricity, Drinkable Water. Category: Resale.