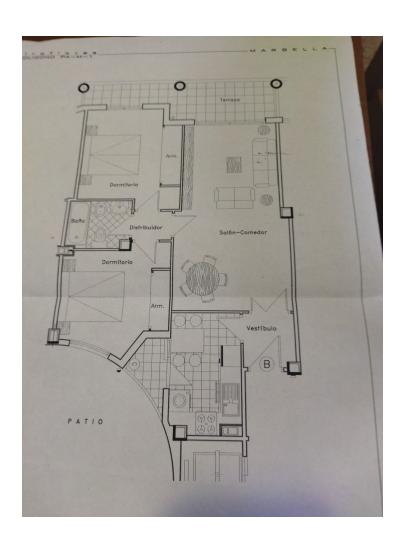

1

83 m2

Located near the historic old town of Marbella is the community known as Parque Miraflores, surrounded by all the services that the city offers, in addition to having a private plaza with a children's park and a sports area with tennis, space for soccer and basketball. The property is located on a high floor and enjoys wonderful views of the mountains and the main avenue. It is distributed in two large bedrooms with large storage closets, 1 full bathroom with bathtub, separate kitchen with access to a laundry terrace, entrance hall and generous living room with access to a beautiful, very private terrace with panoramic views. The apartment would appreciate a general update. It has a beautiful garage space with no neighbors on the sides with a posibility to buy separate for a 35.000.- Be sure to visit this property, it is ideal as a family home or investment. Middle Floor Apartment, Marbella, Costa del Sol. 2 Bedrooms, 1 Bathroom, Built 83 m². Setting: Town, Close To Port, Close To Shops, Close To Schools. Orientation: North East. Condition: Good. Views: Mountain, Panoramic. Features: Covered Terrace, Lift, Fitted Wardrobes, Near Transport, Games Room, Tennis Court, Utility Room, Access for people with reduced mobility, Marble Flooring, Courtesy Bus, Near Church, Handicap access. Kitchen: Fully Fitted. Security: Gated Complex, Entry Phone. Parking: Garage. Utilities: Electricity, Drinkable Water. Category: Resale.