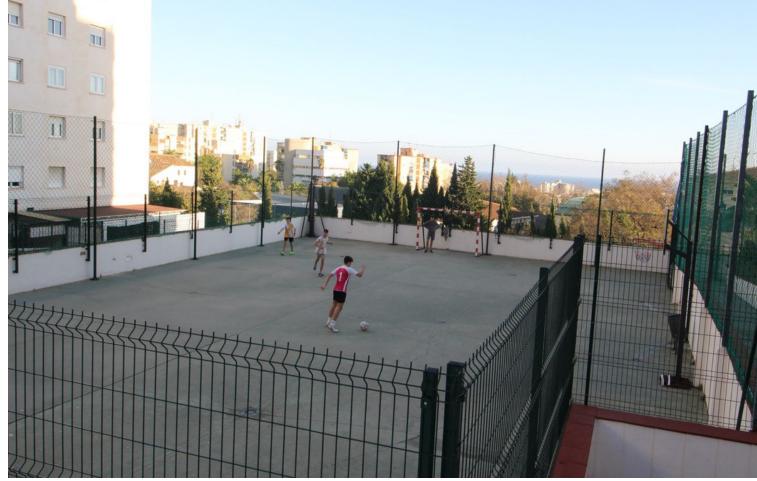

1

83 m2

Located near the historic old town of Marbella is the community known as Parque Miraflores, surrounded by all the services that the city offers, in addition to having a private plaza with a children's park and a sports area with tennis, space for soccer and basketball. The property is located on a high floor and enjoys wonderful views of the mountains and the main avenue. It is distributed in two large bedrooms with large storage closets, 1 full bathroom with bathtub, separate kitchen with access to a laundry terrace, entrance hall and generous living room with access to a beautiful, very private terrace with panoramic views. The apartment would appreciate a general update. It has a beautiful garage space with no neighbors on the sides with a posibility to buy separate for a 35.000.- Be sure to visit this property, it is ideal as a family home or investment. Middle Floor Apartment, Marbella, Costa del Sol. 2 Bedrooms, 1 Bathroom, Built 83 m². Setting: Town, Close To Port, Close To Shops, Close To Schools. Orientation: North East. Condition: Good. Views: Mountain, Panoramic. Features: Covered Terrace, Lift, Fitted Wardrobes, Near Transport, Games Room, Tennis Court, Utility Room, Access for people with reduced mobility, Marble Flooring, Courtesy Bus, Near Church, Handicap access. Kitchen: Fully Fitted. Security: Gated Complex, Entry Phone. Parking: Garage. Utilities: Electricity, Drinkable Water. Category: Resale.