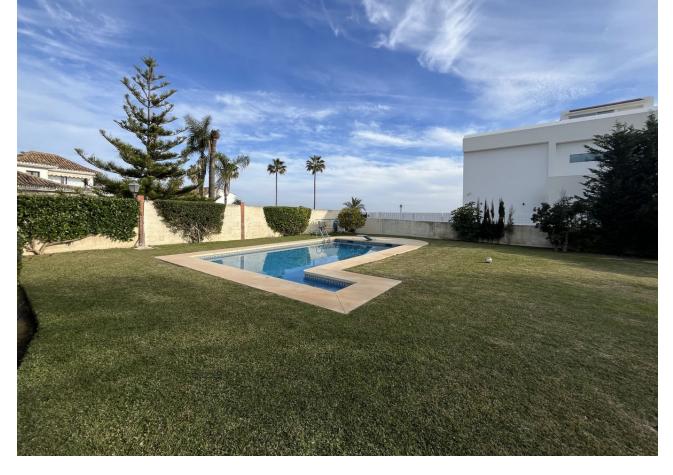

This Andalusian villa is set on a spacious plot, second line beach, within the sought after neighbourhood of El Saladillo, Estepona. Upon entering this property, to your left, you'll discover a cozy living area seamlessly connected to a dining space, both of which enjoy direct access to a covered terrace. Moving on, there are two guest bedrooms that conveniently share a bathroom. Straight ahead from the entrance is a well-equipped kitchen, which also provides direct access to the covered terrace, ideal for effortless indoor-outdoor living. To the right side of the property, there's a practical utility room alongside another guest bedroom, this one boasting its own bathroom for added privacy. The master bedroom is a highlight, featuring an en-suite bathroom and direct access to the gardens, creating a tranquil retreat. The garden faces south, ensuring ample sunlight throughout the day, and features a generously sized pool that promises leisure and relaxation. The villa's location is particularly noteworthy - it's just a stone's throw from the sea, positioned as second line, which means you're close enough to enjoy the beach without the direct exposure. Moreover, all necessary amenities are within easy reach, making life here both convenient and enjoyable. Saladillo is recognized for its serene and friendly atmosphere, making it an ideal spot. This property is a compelling opportunity for investors, boasting both an excellent location and a wealth of features that cater to comfortable living and leisure. It's a must-see for those looking to capitalize on the vibrant local real estate market.