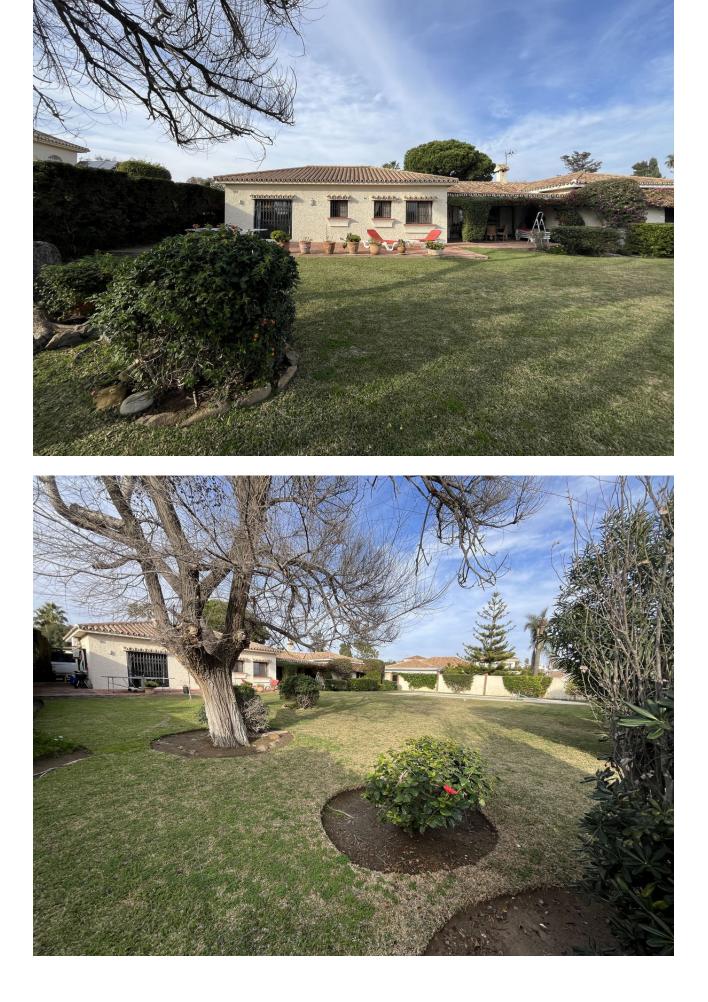

This Andalusian villa is set on a spacious plot, second line beach, within the sought after neighbourhood of El Saladillo, Estepona. Upon entering this property, to your left, you'll discover a cozy living area seamlessly connected to a dining space, both of which enjoy direct access to a covered terrace. Moving on, there are two guest bedrooms that conveniently share a bathroom. Straight ahead from the entrance is a well-equipped kitchen, which also provides direct access to the covered terrace, ideal for effortless indoor-outdoor living. To the right side of the property, there's a practical utility room alongside another guest bedroom, this one boasting its own bathroom for added privacy. The master bedroom is a highlight, featuring an en-suite bathroom and direct access to the gardens, creating a tranquil retreat. The garden faces south, ensuring ample sunlight throughout the day, and features a generously sized pool that promises leisure and relaxation. The villa's location is particularly noteworthy - it's just a stone's throw from the sea, positioned as second line, which means you're close enough to enjoy the beach without the direct exposure. Moreover, all necessary amenities are within easy reach, making life here both convenient and enjoyable. Saladillo is recognized for its serene and friendly atmosphere, making it an ideal spot. This property is a compelling opportunity for investors, boasting both an excellent location and a wealth of features that cater to comfortable living and leisure. It's a must-see for those looking to capitalize on the vibrant local real estate market.