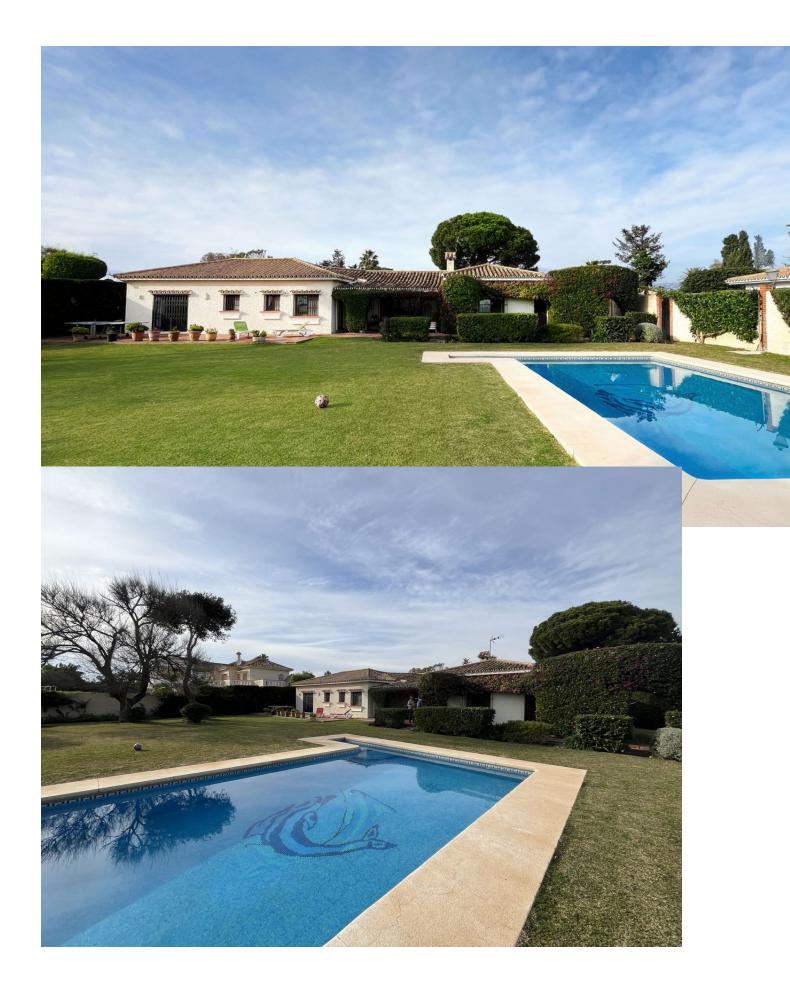

This Andalusian villa is set on a spacious plot, second line beach, within the sought after neighbourhood of El Saladillo, Estepona. Upon entering this property, to your left, you'll discover a cozy living area seamlessly connected to a dining space, both of which enjoy direct access to a covered terrace. Moving on, there are two guest bedrooms that conveniently share a bathroom. Straight ahead from the entrance is a well-equipped kitchen, which also provides direct access to the covered terrace, ideal for effortless indoor-outdoor living. To the right side of the property, there's a practical utility room alongside another guest bedroom, this one boasting its own bathroom for added privacy. The master bedroom is a highlight, featuring an en-suite bathroom and direct access to the gardens, creating a tranquil retreat. The garden faces south, ensuring ample sunlight throughout the day, and features a generously sized pool that promises leisure and relaxation. The villa's location is particularly noteworthy - it's just a stone's throw from the sea, positioned as second line, which means you're close enough to enjoy the beach without the direct exposure. Moreover, all necessary amenities are within easy reach, making life here both convenient and enjoyable. Saladillo is recognized for its serene and friendly atmosphere, making it an ideal spot. This property is a compelling opportunity for investors, boasting both an excellent location and a wealth of features that cater to comfortable living and leisure. It's a must-see for those looking to capitalize on the vibrant local real estate market.