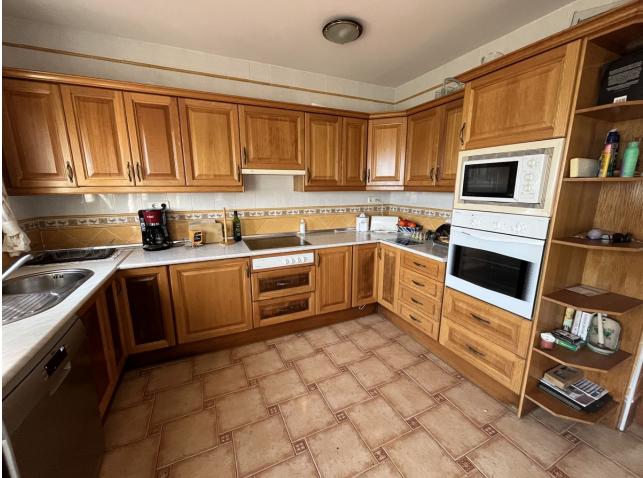

This Andalusian villa is set on a spacious plot, second line beach, within the sought after neighbourhood of El Saladillo, Estepona. Upon entering this property, to your left, you'll discover a cozy living area seamlessly connected to a dining space, both of which enjoy direct access to a covered terrace. Moving on, there are two guest bedrooms that conveniently share a bathroom. Straight ahead from the entrance is a well-equipped kitchen, which also provides direct access to the covered terrace, ideal for effortless indoor-outdoor living. To the right side of the property, there's a practical utility room alongside another guest bedroom, this one boasting its own bathroom for added privacy. The master bedroom is a highlight, featuring an en-suite bathroom and direct access to the gardens, creating a tranquil retreat. The garden faces south, ensuring ample sunlight throughout the day, and features a generously sized pool that promises leisure and relaxation. The villa's location is particularly noteworthy - it's just a stone's throw from the sea, positioned as second line, which means you're close enough to enjoy the beach without the direct exposure. Moreover, all necessary amenities are within easy reach, making life here both convenient and enjoyable. Saladillo is recognized for its serene and friendly atmosphere, making it an ideal spot. This property is a compelling opportunity for investors, boasting both an excellent location and a wealth of features that cater to comfortable living and leisure. It's a must-see for those looking to capitalize on the vibrant local real estate market.