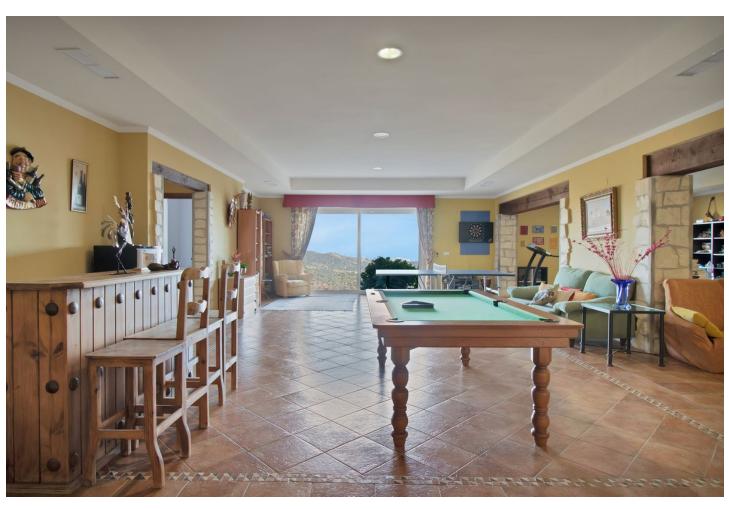

Villa located in Forest Hills, nestled on an expansive plot of 60,000 m2. This property is spread over 4 levels. On the ground floor, a spacious living room connected to a terrace with panoramic views of the mountains and sea awaits. You'll also find a dining area, a well-equipped kitchen, a guest toilet, a study, and a bedroom with an en-suite bathroom. Additionally, on this level, you'll enjoy direct access to the garden and garage. The intermediate floor houses two storage rooms, three additional bedrooms, a bathroom, and a generously sized games room that opens onto a large terrace, perfect for outdoor entertainment and enjoying nature. Descending to the lower level, you'll have the opportunity to create additional living space according to your needs and preferences. On the upper floor, you'll find the luxurious master bedroom with a walk-in closet and en-suite bathroom, as well as a spacious terrace offering captivating views. Additionally, on the rooftop, a solarium awaits, providing a 360° panoramic view of the surroundings. Additionally, the property features a cozy guest apartment consisting of a living room, a bathroom, and a bedroom, providing private accommodation for visitors or service personnel. The exterior of the villa does not disappoint, with an exquisitely maintained garden, abundant vegetation, and an avocado tree, as well as a paddle tennis court and a swimming pool. Distance from the N340 to the property 15 min by car. The last 3 km are along a well maintained country road and wonderful views.

| Setting Country Village Close To Sea Close To Forest  | <b>Orientation</b> South                                | <b>Condition</b> Good                                                                                                                                             | Pool Private Children`s Pool |
|-------------------------------------------------------|---------------------------------------------------------|-------------------------------------------------------------------------------------------------------------------------------------------------------------------|------------------------------|
| Climate Control  Air Conditioning  Hot A/C  Fireplace | Views Sea Mountain Country Panoramic Garden Pool Forest | Features Covered Terrace Fitted Wardrobes Private Terrace Games Room Tennis Court Guest Apartment Guest House Storage Room Utility Room Ensuite Bathroom Basement | Furniture Not Furnished      |
| Kitchen Fully Fitted                                  | Security Gated Complex                                  | Parking Garage More Than One Private                                                                                                                              | <b>Category</b><br>Luxury    |