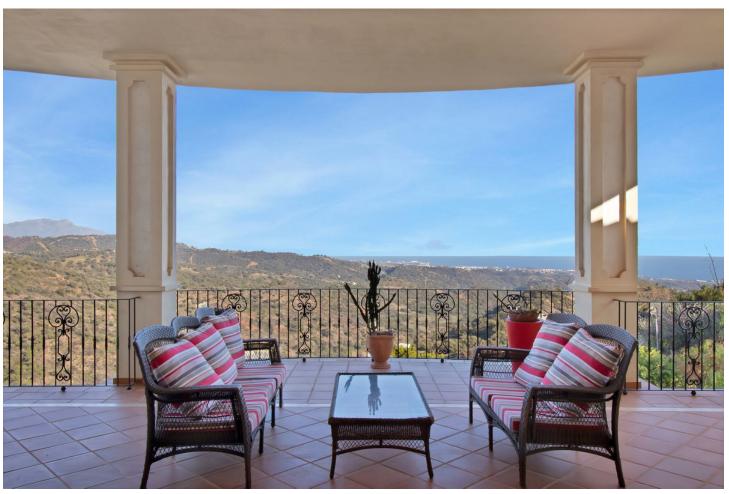

Villa located in Forest Hills, nestled on an expansive plot of 60,000 m2. This property is spread over 4 levels. On the ground floor, a spacious living room connected to a terrace with panoramic views of the mountains and sea awaits. You'll also find a dining area, a well-equipped kitchen, a guest toilet, a study, and a bedroom with an en-suite bathroom. Additionally, on this level, you'll enjoy direct access to the garden and garage. The intermediate floor houses two storage rooms, three additional bedrooms, a bathroom, and a generously sized games room that opens onto a large terrace, perfect for outdoor entertainment and enjoying nature. Descending to the lower level, you'll have the opportunity to create additional living space according to your needs and preferences. On the upper floor, you'll find the luxurious master bedroom with a walk-in closet and en-suite bathroom, as well as a spacious terrace offering captivating views. Additionally, on the rooftop, a solarium awaits, providing a 360° panoramic view of the surroundings. Additionally, the property features a cozy guest apartment consisting of a living room, a bathroom, and a bedroom, providing private accommodation for visitors or service personnel. The exterior of the villa does not disappoint, with an exquisitely maintained garden, abundant vegetation, and an avocado tree, as well as a paddle tennis court and a swimming pool. Distance from the N340 to the property 15 min by car. The last 3 km are along a well maintained country road and wonderful views.