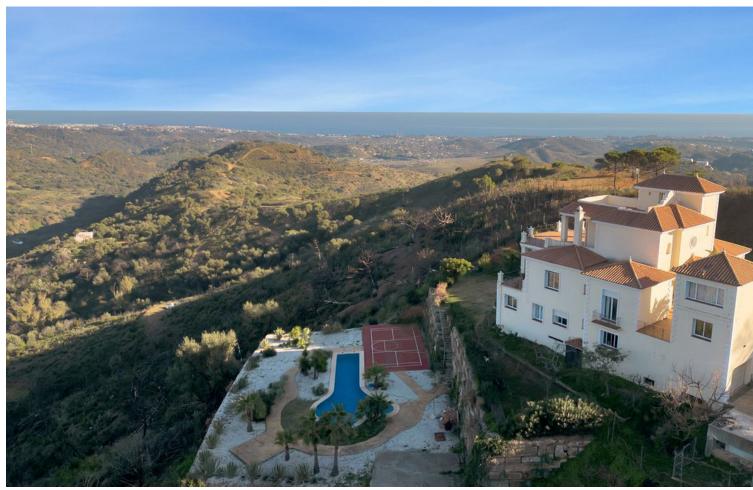

Villa located in Forest Hills, nestled on an expansive plot of 60,000 m2. This property is spread over 4 levels. On the ground floor, a spacious living room connected to a terrace with panoramic views of the mountains and sea awaits. You'll also find a dining area, a well-equipped kitchen, a guest toilet, a study, and a bedroom with an en-suite bathroom. Additionally, on this level, you'll enjoy direct access to the garden and garage. The intermediate floor houses two storage rooms, three additional bedrooms, a bathroom, and a generously sized games room that opens onto a large terrace, perfect for outdoor entertainment and enjoying nature. Descending to the lower level, you'll have the opportunity to create additional living space according to your needs and preferences. On the upper floor, you'll find the luxurious master bedroom with a walk-in closet and en-suite bathroom, as well as a spacious terrace offering captivating views. Additionally, on the rooftop, a solarium awaits, providing a 360° panoramic view of the surroundings. Additionally, the property features a cozy guest apartment consisting of a living room, a bathroom, and a bedroom, providing private accommodation for visitors or service personnel. The exterior of the villa does not disappoint, with an exquisitely maintained garden, abundant vegetation, and an avocado tree, as well as a paddle tennis court and a swimming pool. Distance from the N340 to the property 15 min by car. The last 3 km are along a well maintained country road and wonderful views.

| Setting Country Village Close To Sea Close To Forest  | <b>Orientation</b> South                                | <b>Condition</b> Good                                                                                                                                             | Pool Private Children`s Pool |
|-------------------------------------------------------|---------------------------------------------------------|-------------------------------------------------------------------------------------------------------------------------------------------------------------------|------------------------------|
| Climate Control  Air Conditioning  Hot A/C  Fireplace | Views Sea Mountain Country Panoramic Garden Pool Forest | Features Covered Terrace Fitted Wardrobes Private Terrace Games Room Tennis Court Guest Apartment Guest House Storage Room Utility Room Ensuite Bathroom Basement | Furniture Not Furnished      |
| Kitchen Fully Fitted                                  | Security Gated Complex                                  | Parking Garage More Than One Private                                                                                                                              | <b>Category</b><br>Luxury    |