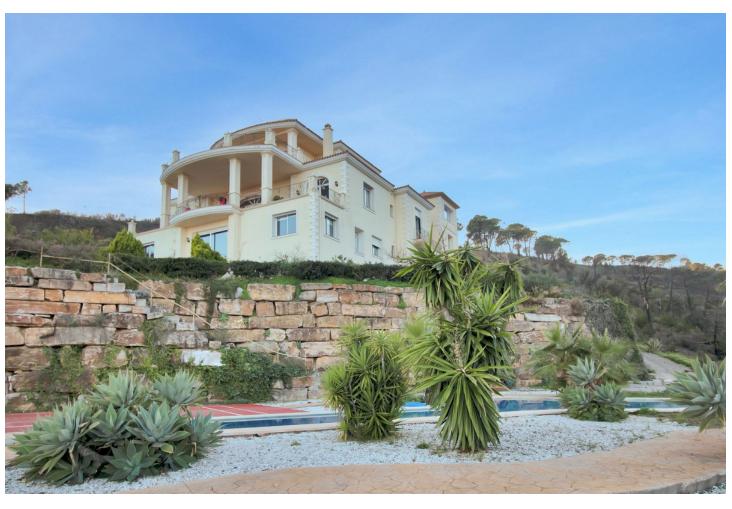

Villa located in Forest Hills, nestled on an expansive plot of 60,000 m2. This property is spread over 4 levels. On the ground floor, a spacious living room connected to a terrace with panoramic views of the mountains and sea awaits. You'll also find a dining area, a well-equipped kitchen, a guest toilet, a study, and a bedroom with an en-suite bathroom. Additionally, on this level, you'll enjoy direct access to the garden and garage. The intermediate floor houses two storage rooms, three additional bedrooms, a bathroom, and a generously sized games room that opens onto a large terrace, perfect for outdoor entertainment and enjoying nature. Descending to the lower level, you'll have the opportunity to create additional living space according to your needs and preferences. On the upper floor, you'll find the luxurious master bedroom with a walk-in closet and en-suite bathroom, as well as a spacious terrace offering captivating views. Additionally, on the rooftop, a solarium awaits, providing a 360° panoramic view of the surroundings. Additionally, the property features a cozy guest apartment consisting of a living room, a bathroom, and a bedroom, providing private accommodation for visitors or service personnel. The exterior of the villa does not disappoint, with an exquisitely maintained garden, abundant vegetation, and an avocado tree, as well as a paddle tennis court and a swimming pool. Distance from the N340 to the property 15 min by car. The last 3 km are along a well maintained country road and wonderful views.