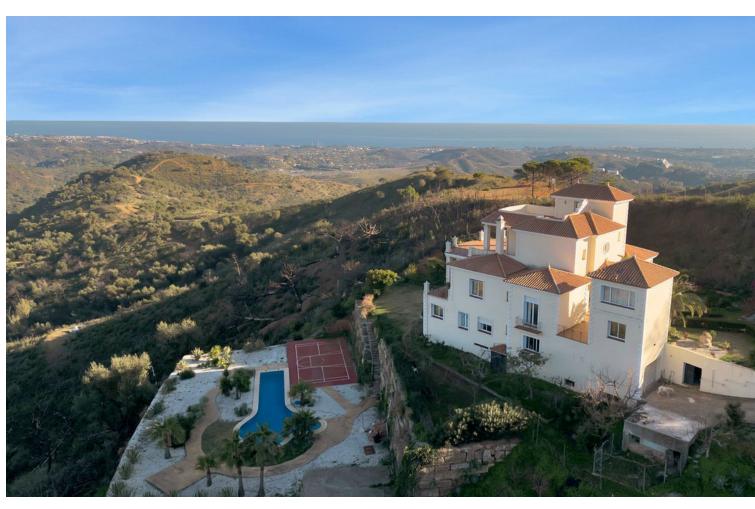

Villa located in Forest Hills, nestled on an expansive plot of 60,000 m2. This property is spread over 4 levels. On the ground floor, a spacious living room connected to a terrace with panoramic views of the mountains and sea awaits. You'll also find a dining area, a well-equipped kitchen, a guest toilet, a study, and a bedroom with an en-suite bathroom. Additionally, on this level, you'll enjoy direct access to the garden and garage. The intermediate floor houses two storage rooms, three additional bedrooms, a bathroom, and a generously sized games room that opens onto a large terrace, perfect for outdoor entertainment and enjoying nature. Descending to the lower level, you'll have the opportunity to create additional living space according to your needs and preferences. On the upper floor, you'll find the luxurious master bedroom with a walk-in closet and en-suite bathroom, as well as a spacious terrace offering captivating views. Additionally, on the rooftop, a solarium awaits, providing a 360° panoramic view of the surroundings. Additionally, the property features a cozy guest apartment consisting of a living room, a bathroom, and a bedroom, providing private accommodation for visitors or service personnel. The exterior of the villa does not disappoint, with an exquisitely maintained garden, abundant vegetation, and an avocado tree, as well as a paddle tennis court and a swimming pool. Distance from the N340 to the property 15 min by car. The last 3 km are along a well maintained country road and wonderful views.

| Setting Country Village Close To Sea Close To Forest  | <b>Orientation</b> South                                | <b>Condition</b> Good                                                                                                                                             | Pool Private Children`s Pool |
|-------------------------------------------------------|---------------------------------------------------------|-------------------------------------------------------------------------------------------------------------------------------------------------------------------|------------------------------|
| Climate Control  Air Conditioning  Hot A/C  Fireplace | Views Sea Mountain Country Panoramic Garden Pool Forest | Features Covered Terrace Fitted Wardrobes Private Terrace Games Room Tennis Court Guest Apartment Guest House Storage Room Utility Room Ensuite Bathroom Basement | Furniture Not Furnished      |
| Kitchen Fully Fitted                                  | Security Gated Complex                                  | Parking Garage More Than One Private                                                                                                                              | <b>Category</b><br>Luxury    |