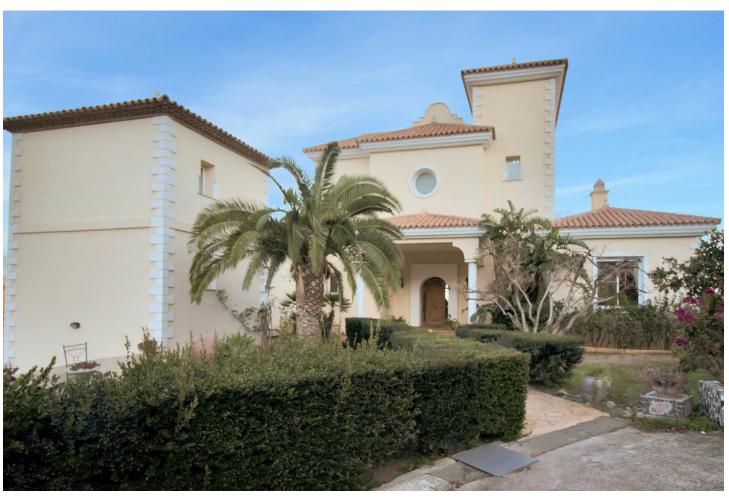

Villa located in Forest Hills, nestled on an expansive plot of 60,000 m2. This property is spread over 4 levels. On the ground floor, a spacious living room connected to a terrace with panoramic views of the mountains and sea awaits. You'll also find a dining area, a well-equipped kitchen, a guest toilet, a study, and a bedroom with an en-suite bathroom. Additionally, on this level, you'll enjoy direct access to the garden and garage. The intermediate floor houses two storage rooms, three additional bedrooms, a bathroom, and a generously sized games room that opens onto a large terrace, perfect for outdoor entertainment and enjoying nature. Descending to the lower level, you'll have the opportunity to create additional living space according to your needs and preferences. On the upper floor, you'll find the luxurious master bedroom with a walk-in closet and en-suite bathroom, as well as a spacious terrace offering captivating views. Additionally, on the rooftop, a solarium awaits, providing a 360° panoramic view of the surroundings. Additionally, the property features a cozy guest apartment consisting of a living room, a bathroom, and a bedroom, providing private accommodation for visitors or service personnel. The exterior of the villa does not disappoint, with an exquisitely maintained garden, abundant vegetation, and an avocado tree, as well as a paddle tennis court and a swimming pool. Distance from the N340 to the property 15 min by car. The last 3 km are along a well maintained country road and wonderful views.