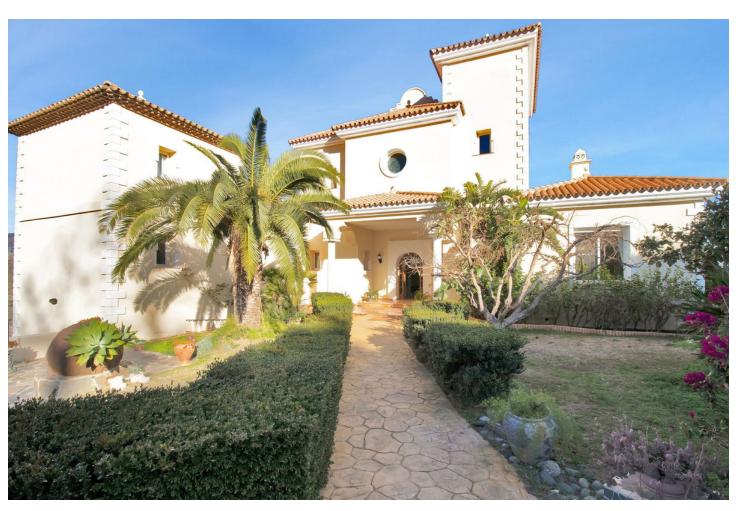

Villa located in Forest Hills, nestled on an expansive plot of 60,000 m2. This property is spread over 4 levels. On the ground floor, a spacious living room connected to a terrace with panoramic views of the mountains and sea awaits. You'll also find a dining area, a well-equipped kitchen, a guest toilet, a study, and a bedroom with an en-suite bathroom. Additionally, on this level, you'll enjoy direct access to the garden and garage. The intermediate floor houses two storage rooms, three additional bedrooms, a bathroom, and a generously sized games room that opens onto a large terrace, perfect for outdoor entertainment and enjoying nature. Descending to the lower level, you'll have the opportunity to create additional living space according to your needs and preferences. On the upper floor, you'll find the luxurious master bedroom with a walk-in closet and en-suite bathroom, as well as a spacious terrace offering captivating views. Additionally, on the rooftop, a solarium awaits, providing a 360° panoramic view of the surroundings. Additionally, the property features a cozy guest apartment consisting of a living room, a bathroom, and a bedroom, providing private accommodation for visitors or service personnel. The exterior of the villa does not disappoint, with an exquisitely maintained garden, abundant vegetation, and an avocado tree, as well as a paddle tennis court and a swimming pool. Distance from the N340 to the property 15 min by car. The last 3 km are along a well maintained country road and wonderful views.