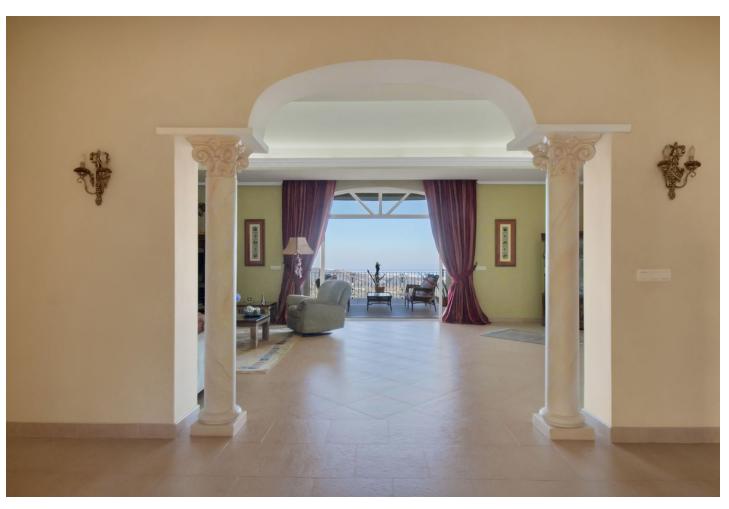

Villa located in Forest Hills, nestled on an expansive plot of 60,000 m2. This property is spread over 4 levels. On the ground floor, a spacious living room connected to a terrace with panoramic views of the mountains and sea awaits. You'll also find a dining area, a well-equipped kitchen, a guest toilet, a study, and a bedroom with an en-suite bathroom. Additionally, on this level, you'll enjoy direct access to the garden and garage. The intermediate floor houses two storage rooms, three additional bedrooms, a bathroom, and a generously sized games room that opens onto a large terrace, perfect for outdoor entertainment and enjoying nature. Descending to the lower level, you'll have the opportunity to create additional living space according to your needs and preferences. On the upper floor, you'll find the luxurious master bedroom with a walk-in closet and en-suite bathroom, as well as a spacious terrace offering captivating views. Additionally, on the rooftop, a solarium awaits, providing a 360° panoramic view of the surroundings. Additionally, the property features a cozy guest apartment consisting of a living room, a bathroom, and a bedroom, providing private accommodation for visitors or service personnel. The exterior of the villa does not disappoint, with an exquisitely maintained garden, abundant vegetation, and an avocado tree, as well as a paddle tennis court and a swimming pool. Distance from the N340 to the property 15 min by car. The last 3 km are along a well maintained country road and wonderful views.