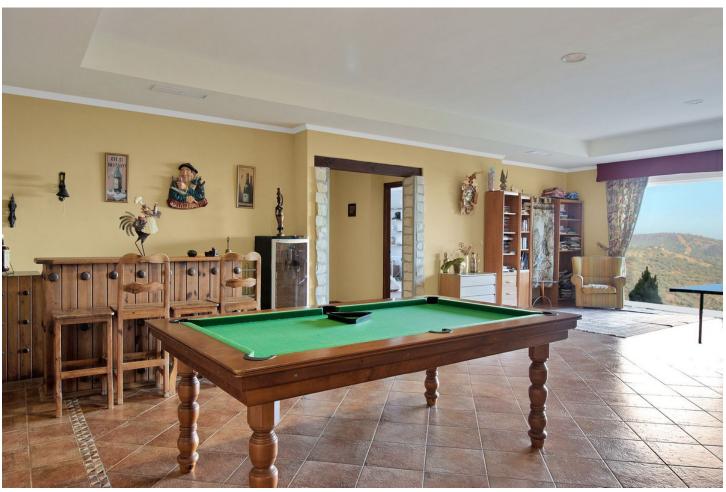

Villa located in Forest Hills, nestled on an expansive plot of 60,000 m2. This property is spread over 4 levels. On the ground floor, a spacious living room connected to a terrace with panoramic views of the mountains and sea awaits. You'll also find a dining area, a well-equipped kitchen, a guest toilet, a study, and a bedroom with an en-suite bathroom. Additionally, on this level, you'll enjoy direct access to the garden and garage. The intermediate floor houses two storage rooms, three additional bedrooms, a bathroom, and a generously sized games room that opens onto a large terrace, perfect for outdoor entertainment and enjoying nature. Descending to the lower level, you'll have the opportunity to create additional living space according to your needs and preferences. On the upper floor, you'll find the luxurious master bedroom with a walk-in closet and en-suite bathroom, as well as a spacious terrace offering captivating views. Additionally, on the rooftop, a solarium awaits, providing a 360° panoramic view of the surroundings. Additionally, the property features a cozy guest apartment consisting of a living room, a bathroom, and a bedroom, providing private accommodation for visitors or service personnel. The exterior of the villa does not disappoint, with an exquisitely maintained garden, abundant vegetation, and an avocado tree, as well as a paddle tennis court and a swimming pool. Distance from the N340 to the property 15 min by car. The last 3 km are along a well maintained country road and wonderful views.

| Setting Country Village Close To Sea Close To Forest  | <b>Orientation</b> South                                | <b>Condition</b> Good                                                                                                                                             | Pool Private Children`s Pool |
|-------------------------------------------------------|---------------------------------------------------------|-------------------------------------------------------------------------------------------------------------------------------------------------------------------|------------------------------|
| Climate Control  Air Conditioning  Hot A/C  Fireplace | Views Sea Mountain Country Panoramic Garden Pool Forest | Features Covered Terrace Fitted Wardrobes Private Terrace Games Room Tennis Court Guest Apartment Guest House Storage Room Utility Room Ensuite Bathroom Basement | Furniture Not Furnished      |
| Kitchen Fully Fitted                                  | Security Gated Complex                                  | Parking Garage More Than One Private                                                                                                                              | <b>Category</b><br>Luxury    |