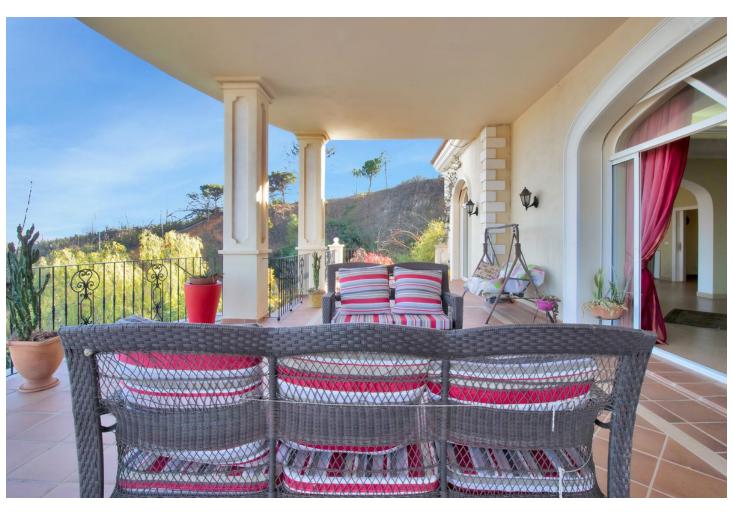

Villa located in Forest Hills, nestled on an expansive plot of 60,000 m2. This property is spread over 4 levels. On the ground floor, a spacious living room connected to a terrace with panoramic views of the mountains and sea awaits. You'll also find a dining area, a well-equipped kitchen, a guest toilet, a study, and a bedroom with an en-suite bathroom. Additionally, on this level, you'll enjoy direct access to the garden and garage. The intermediate floor houses two storage rooms, three additional bedrooms, a bathroom, and a generously sized games room that opens onto a large terrace, perfect for outdoor entertainment and enjoying nature. Descending to the lower level, you'll have the opportunity to create additional living space according to your needs and preferences. On the upper floor, you'll find the luxurious master bedroom with a walk-in closet and en-suite bathroom, as well as a spacious terrace offering captivating views. Additionally, on the rooftop, a solarium awaits, providing a 360° panoramic view of the surroundings. Additionally, the property features a cozy guest apartment consisting of a living room, a bathroom, and a bedroom, providing private accommodation for visitors or service personnel. The exterior of the villa does not disappoint, with an exquisitely maintained garden, abundant vegetation, and an avocado tree, as well as a paddle tennis court and a swimming pool. Distance from the N340 to the property 15 min by car. The last 3 km are along a well maintained country road and wonderful views.

| Setting Country Village Close To Sea Close To Forest  | <b>Orientation</b> South                                | <b>Condition</b> Good                                                                                                                                             | Pool Private Children`s Pool |
|-------------------------------------------------------|---------------------------------------------------------|-------------------------------------------------------------------------------------------------------------------------------------------------------------------|------------------------------|
| Climate Control  Air Conditioning  Hot A/C  Fireplace | Views Sea Mountain Country Panoramic Garden Pool Forest | Features Covered Terrace Fitted Wardrobes Private Terrace Games Room Tennis Court Guest Apartment Guest House Storage Room Utility Room Ensuite Bathroom Basement | Furniture Not Furnished      |
| Kitchen Fully Fitted                                  | Security Gated Complex                                  | Parking Garage More Than One Private                                                                                                                              | <b>Category</b><br>Luxury    |