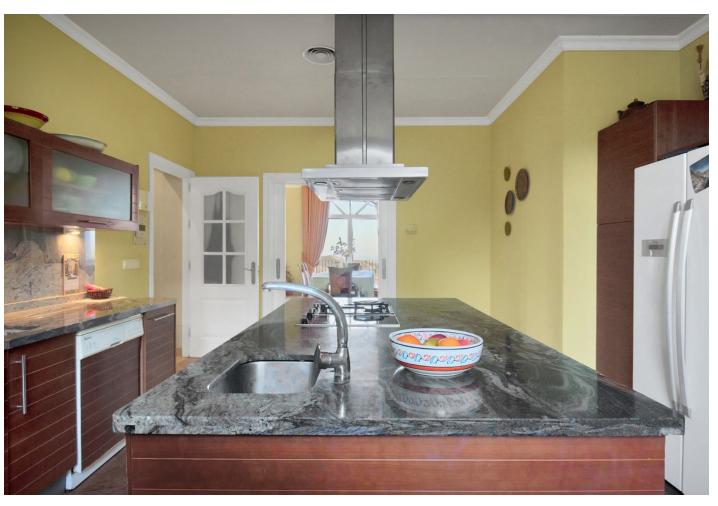

Villa located in Forest Hills, nestled on an expansive plot of 60,000 m2. This property is spread over 4 levels. On the ground floor, a spacious living room connected to a terrace with panoramic views of the mountains and sea awaits. You'll also find a dining area, a well-equipped kitchen, a guest toilet, a study, and a bedroom with an en-suite bathroom. Additionally, on this level, you'll enjoy direct access to the garden and garage. The intermediate floor houses two storage rooms, three additional bedrooms, a bathroom, and a generously sized games room that opens onto a large terrace, perfect for outdoor entertainment and enjoying nature. Descending to the lower level, you'll have the opportunity to create additional living space according to your needs and preferences. On the upper floor, you'll find the luxurious master bedroom with a walk-in closet and en-suite bathroom, as well as a spacious terrace offering captivating views. Additionally, on the rooftop, a solarium awaits, providing a 360° panoramic view of the surroundings. Additionally, the property features a cozy guest apartment consisting of a living room, a bathroom, and a bedroom, providing private accommodation for visitors or service personnel. The exterior of the villa does not disappoint, with an exquisitely maintained garden, abundant vegetation, and an avocado tree, as well as a paddle tennis court and a swimming pool. Distance from the N340 to the property 15 min by car. The last 3 km are along a well maintained country road and wonderful views.

| Setting Country Village Close To Sea Close To Forest  | <b>Orientation</b> South                                | <b>Condition</b> Good                                                                                                                                             | Pool Private Children`s Pool |
|-------------------------------------------------------|---------------------------------------------------------|-------------------------------------------------------------------------------------------------------------------------------------------------------------------|------------------------------|
| Climate Control  Air Conditioning  Hot A/C  Fireplace | Views Sea Mountain Country Panoramic Garden Pool Forest | Features Covered Terrace Fitted Wardrobes Private Terrace Games Room Tennis Court Guest Apartment Guest House Storage Room Utility Room Ensuite Bathroom Basement | Furniture Not Furnished      |
| Kitchen Fully Fitted                                  | Security Gated Complex                                  | Parking Garage More Than One Private                                                                                                                              | <b>Category</b><br>Luxury    |