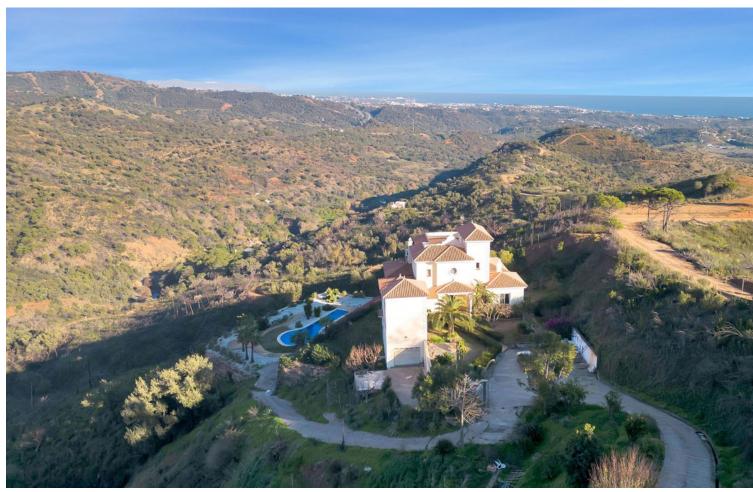

Villa located in Forest Hills, nestled on an expansive plot of 60,000 m2. This property is spread over 4 levels. On the ground floor, a spacious living room connected to a terrace with panoramic views of the mountains and sea awaits. You'll also find a dining area, a well-equipped kitchen, a guest toilet, a study, and a bedroom with an en-suite bathroom. Additionally, on this level, you'll enjoy direct access to the garden and garage. The intermediate floor houses two storage rooms, three additional bedrooms, a bathroom, and a generously sized games room that opens onto a large terrace, perfect for outdoor entertainment and enjoying nature. Descending to the lower level, you'll have the opportunity to create additional living space according to your needs and preferences. On the upper floor, you'll find the luxurious master bedroom with a walk-in closet and en-suite bathroom, as well as a spacious terrace offering captivating views. Additionally, on the rooftop, a solarium awaits, providing a 360° panoramic view of the surroundings. Additionally, the property features a cozy guest apartment consisting of a living room, a bathroom, and a bedroom, providing private accommodation for visitors or service personnel. The exterior of the villa does not disappoint, with an exquisitely maintained garden, abundant vegetation, and an avocado tree, as well as a paddle tennis court and a swimming pool. Distance from the N340 to the property 15 min by car. The last 3 km are along a well maintained country road and wonderful views.