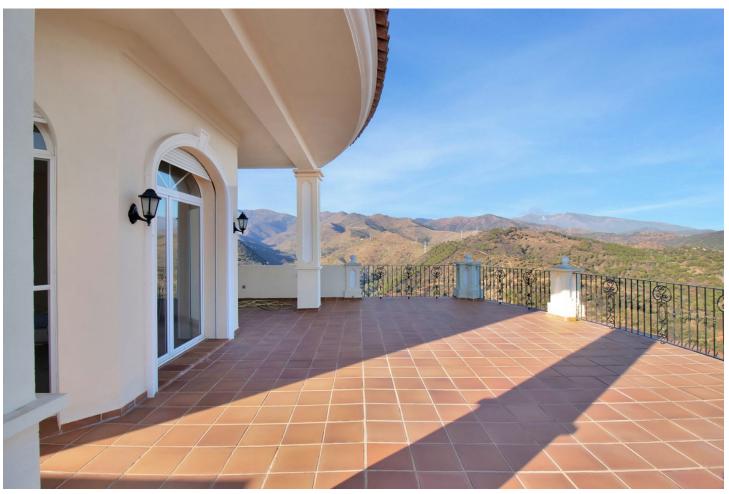

Villa located in Forest Hills, nestled on an expansive plot of 60,000 m2. This property is spread over 4 levels. On the ground floor, a spacious living room connected to a terrace with panoramic views of the mountains and sea awaits. You'll also find a dining area, a well-equipped kitchen, a guest toilet, a study, and a bedroom with an en-suite bathroom. Additionally, on this level, you'll enjoy direct access to the garden and garage. The intermediate floor houses two storage rooms, three additional bedrooms, a bathroom, and a generously sized games room that opens onto a large terrace, perfect for outdoor entertainment and enjoying nature. Descending to the lower level, you'll have the opportunity to create additional living space according to your needs and preferences. On the upper floor, you'll find the luxurious master bedroom with a walk-in closet and en-suite bathroom, as well as a spacious terrace offering captivating views. Additionally, on the rooftop, a solarium awaits, providing a 360° panoramic view of the surroundings. Additionally, the property features a cozy guest apartment consisting of a living room, a bathroom, and a bedroom, providing private accommodation for visitors or service personnel. The exterior of the villa does not disappoint, with an exquisitely maintained garden, abundant vegetation, and an avocado tree, as well as a paddle tennis court and a swimming pool. Distance from the N340 to the property 15 min by car. The last 3 km are along a well maintained country road and wonderful views.