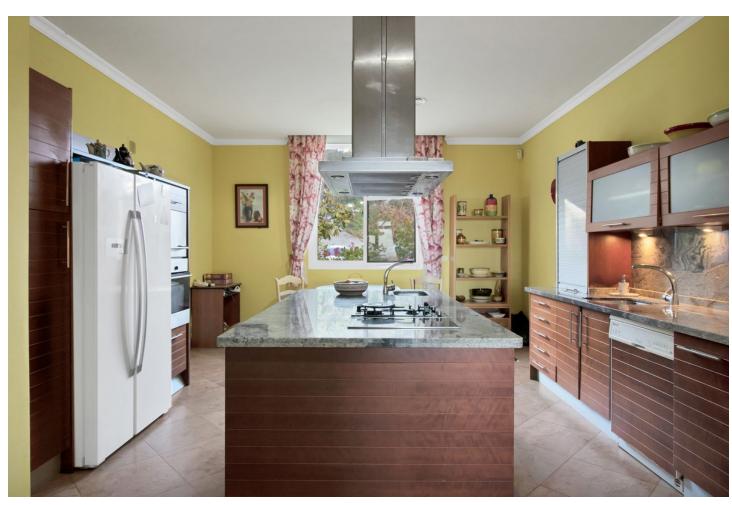

Villa located in Forest Hills, nestled on an expansive plot of 60,000 m2. This property is spread over 4 levels. On the ground floor, a spacious living room connected to a terrace with panoramic views of the mountains and sea awaits. You'll also find a dining area, a well-equipped kitchen, a guest toilet, a study, and a bedroom with an en-suite bathroom. Additionally, on this level, you'll enjoy direct access to the garden and garage. The intermediate floor houses two storage rooms, three additional bedrooms, a bathroom, and a generously sized games room that opens onto a large terrace, perfect for outdoor entertainment and enjoying nature. Descending to the lower level, you'll have the opportunity to create additional living space according to your needs and preferences. On the upper floor, you'll find the luxurious master bedroom with a walk-in closet and en-suite bathroom, as well as a spacious terrace offering captivating views. Additionally, on the rooftop, a solarium awaits, providing a 360° panoramic view of the surroundings. Additionally, the property features a cozy guest apartment consisting of a living room, a bathroom, and a bedroom, providing private accommodation for visitors or service personnel. The exterior of the villa does not disappoint, with an exquisitely maintained garden, abundant vegetation, and an avocado tree, as well as a paddle tennis court and a swimming pool. Distance from the N340 to the property 15 min by car. The last 3 km are along a well maintained country road and wonderful views.

| Setting Country Village Close To Sea Close To Forest  | <b>Orientation</b> South                                | <b>Condition</b> Good                                                                                                                                             | Pool Private Children`s Pool |
|-------------------------------------------------------|---------------------------------------------------------|-------------------------------------------------------------------------------------------------------------------------------------------------------------------|------------------------------|
| Climate Control  Air Conditioning  Hot A/C  Fireplace | Views Sea Mountain Country Panoramic Garden Pool Forest | Features Covered Terrace Fitted Wardrobes Private Terrace Games Room Tennis Court Guest Apartment Guest House Storage Room Utility Room Ensuite Bathroom Basement | Furniture Not Furnished      |
| Kitchen Fully Fitted                                  | Security Gated Complex                                  | Parking Garage More Than One Private                                                                                                                              | <b>Category</b><br>Luxury    |