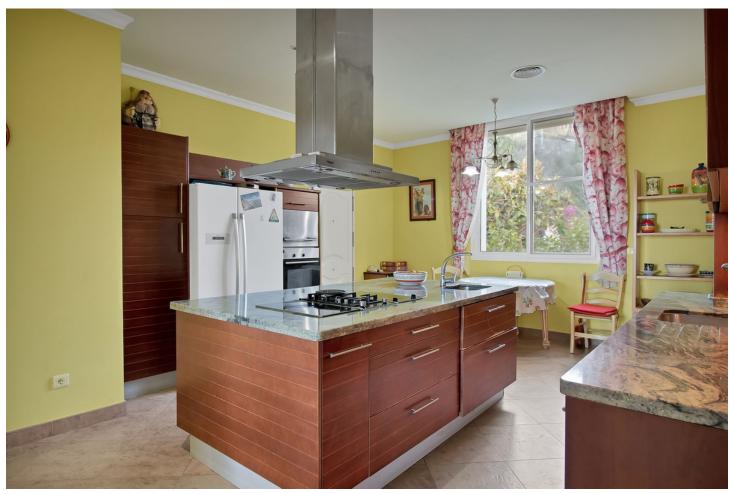

Villa located in Forest Hills, nestled on an expansive plot of 60,000 m2. This property is spread over 4 levels. On the ground floor, a spacious living room connected to a terrace with panoramic views of the mountains and sea awaits. You'll also find a dining area, a well-equipped kitchen, a guest toilet, a study, and a bedroom with an en-suite bathroom. Additionally, on this level, you'll enjoy direct access to the garden and garage. The intermediate floor houses two storage rooms, three additional bedrooms, a bathroom, and a generously sized games room that opens onto a large terrace, perfect for outdoor entertainment and enjoying nature. Descending to the lower level, you'll have the opportunity to create additional living space according to your needs and preferences. On the upper floor, you'll find the luxurious master bedroom with a walk-in closet and en-suite bathroom, as well as a spacious terrace offering captivating views. Additionally, on the rooftop, a solarium awaits, providing a 360° panoramic view of the surroundings. Additionally, the property features a cozy guest apartment consisting of a living room, a bathroom, and a bedroom, providing private accommodation for visitors or service personnel. The exterior of the villa does not disappoint, with an exquisitely maintained garden, abundant vegetation, and an avocado tree, as well as a paddle tennis court and a swimming pool. Distance from the N340 to the property 15 min by car. The last 3 km are along a well maintained country road and wonderful views.

| Setting Country Village Close To Sea Close To Forest  | <b>Orientation</b> South                                | <b>Condition</b> Good                                                                                                                                             | Pool Private Children`s Pool |
|-------------------------------------------------------|---------------------------------------------------------|-------------------------------------------------------------------------------------------------------------------------------------------------------------------|------------------------------|
| Climate Control  Air Conditioning  Hot A/C  Fireplace | Views Sea Mountain Country Panoramic Garden Pool Forest | Features Covered Terrace Fitted Wardrobes Private Terrace Games Room Tennis Court Guest Apartment Guest House Storage Room Utility Room Ensuite Bathroom Basement | Furniture Not Furnished      |
| Kitchen Fully Fitted                                  | Security Gated Complex                                  | Parking Garage More Than One Private                                                                                                                              | <b>Category</b><br>Luxury    |