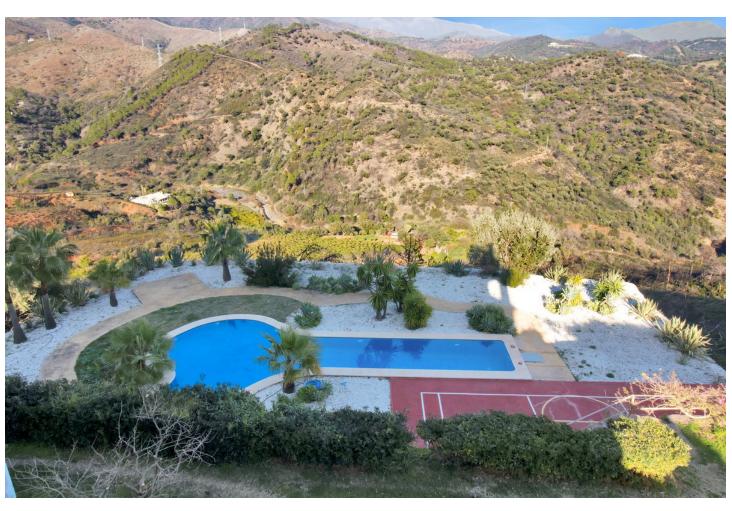

Villa located in Forest Hills, nestled on an expansive plot of 60,000 m2. This property is spread over 4 levels. On the ground floor, a spacious living room connected to a terrace with panoramic views of the mountains and sea awaits. You'll also find a dining area, a well-equipped kitchen, a guest toilet, a study, and a bedroom with an en-suite bathroom. Additionally, on this level, you'll enjoy direct access to the garden and garage. The intermediate floor houses two storage rooms, three additional bedrooms, a bathroom, and a generously sized games room that opens onto a large terrace, perfect for outdoor entertainment and enjoying nature. Descending to the lower level, you'll have the opportunity to create additional living space according to your needs and preferences. On the upper floor, you'll find the luxurious master bedroom with a walk-in closet and en-suite bathroom, as well as a spacious terrace offering captivating views. Additionally, on the rooftop, a solarium awaits, providing a 360° panoramic view of the surroundings. Additionally, the property features a cozy guest apartment consisting of a living room, a bathroom, and a bedroom, providing private accommodation for visitors or service personnel. The exterior of the villa does not disappoint, with an exquisitely maintained garden, abundant vegetation, and an avocado tree, as well as a paddle tennis court and a swimming pool. Distance from the N340 to the property 15 min by car. The last 3 km are along a well maintained country road and wonderful views.

| Setting Country Village Close To Sea Close To Forest  | <b>Orientation</b> South                                | <b>Condition</b> Good                                                                                                                                             | Pool Private Children`s Pool |
|-------------------------------------------------------|---------------------------------------------------------|-------------------------------------------------------------------------------------------------------------------------------------------------------------------|------------------------------|
| Climate Control  Air Conditioning  Hot A/C  Fireplace | Views Sea Mountain Country Panoramic Garden Pool Forest | Features Covered Terrace Fitted Wardrobes Private Terrace Games Room Tennis Court Guest Apartment Guest House Storage Room Utility Room Ensuite Bathroom Basement | Furniture Not Furnished      |
| Kitchen Fully Fitted                                  | Security Gated Complex                                  | Parking Garage More Than One Private                                                                                                                              | <b>Category</b><br>Luxury    |