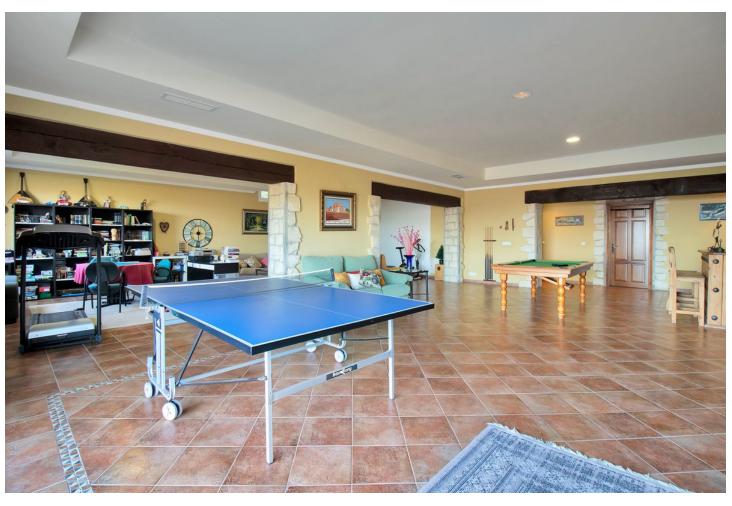

Villa located in Forest Hills, nestled on an expansive plot of 60,000 m2. This property is spread over 4 levels. On the ground floor, a spacious living room connected to a terrace with panoramic views of the mountains and sea awaits. You'll also find a dining area, a well-equipped kitchen, a guest toilet, a study, and a bedroom with an en-suite bathroom. Additionally, on this level, you'll enjoy direct access to the garden and garage. The intermediate floor houses two storage rooms, three additional bedrooms, a bathroom, and a generously sized games room that opens onto a large terrace, perfect for outdoor entertainment and enjoying nature. Descending to the lower level, you'll have the opportunity to create additional living space according to your needs and preferences. On the upper floor, you'll find the luxurious master bedroom with a walk-in closet and en-suite bathroom, as well as a spacious terrace offering captivating views. Additionally, on the rooftop, a solarium awaits, providing a 360° panoramic view of the surroundings. Additionally, the property features a cozy guest apartment consisting of a living room, a bathroom, and a bedroom, providing private accommodation for visitors or service personnel. The exterior of the villa does not disappoint, with an exquisitely maintained garden, abundant vegetation, and an avocado tree, as well as a paddle tennis court and a swimming pool. Distance from the N340 to the property 15 min by car. The last 3 km are along a well maintained country road and wonderful views.

| Setting Country Village Close To Sea Close To Forest  | <b>Orientation</b> South                                | <b>Condition</b> Good                                                                                                                                             | Pool Private Children`s Pool |
|-------------------------------------------------------|---------------------------------------------------------|-------------------------------------------------------------------------------------------------------------------------------------------------------------------|------------------------------|
| Climate Control  Air Conditioning  Hot A/C  Fireplace | Views Sea Mountain Country Panoramic Garden Pool Forest | Features Covered Terrace Fitted Wardrobes Private Terrace Games Room Tennis Court Guest Apartment Guest House Storage Room Utility Room Ensuite Bathroom Basement | Furniture Not Furnished      |
| Kitchen Fully Fitted                                  | Security Gated Complex                                  | Parking Garage More Than One Private                                                                                                                              | <b>Category</b><br>Luxury    |