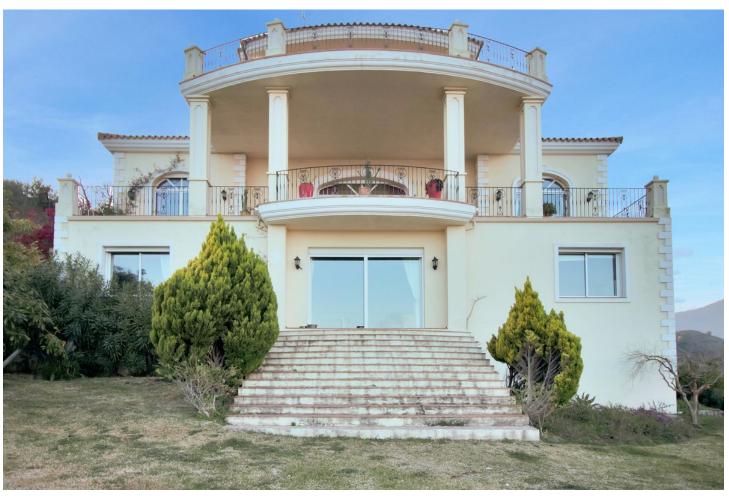

Villa located in Forest Hills, nestled on an expansive plot of 60,000 m2. This property is spread over 4 levels. On the ground floor, a spacious living room connected to a terrace with panoramic views of the mountains and sea awaits. You'll also find a dining area, a well-equipped kitchen, a guest toilet, a study, and a bedroom with an en-suite bathroom. Additionally, on this level, you'll enjoy direct access to the garden and garage. The intermediate floor houses two storage rooms, three additional bedrooms, a bathroom, and a generously sized games room that opens onto a large terrace, perfect for outdoor entertainment and enjoying nature. Descending to the lower level, you'll have the opportunity to create additional living space according to your needs and preferences. On the upper floor, you'll find the luxurious master bedroom with a walk-in closet and en-suite bathroom, as well as a spacious terrace offering captivating views. Additionally, on the rooftop, a solarium awaits, providing a 360° panoramic view of the surroundings. Additionally, the property features a cozy guest apartment consisting of a living room, a bathroom, and a bedroom, providing private accommodation for visitors or service personnel. The exterior of the villa does not disappoint, with an exquisitely maintained garden, abundant vegetation, and an avocado tree, as well as a paddle tennis court and a swimming pool. Distance from the N340 to the property 15 min by car. The last 3 km are along a well maintained country road and wonderful views.