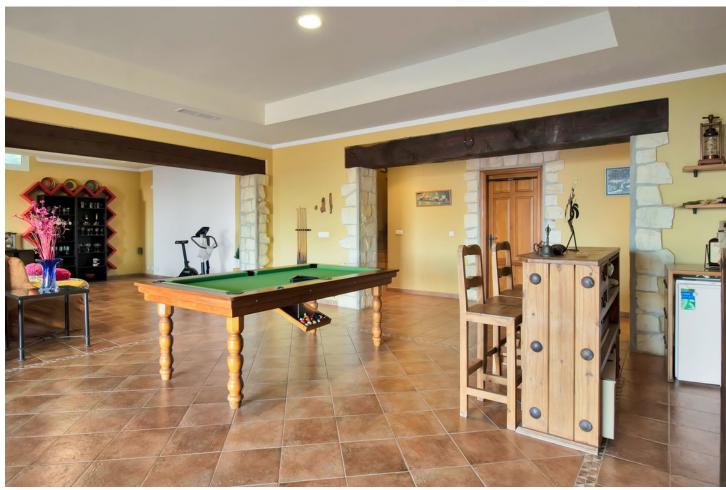

Villa located in Forest Hills, nestled on an expansive plot of 60,000 m2. This property is spread over 4 levels. On the ground floor, a spacious living room connected to a terrace with panoramic views of the mountains and sea awaits. You'll also find a dining area, a well-equipped kitchen, a guest toilet, a study, and a bedroom with an en-suite bathroom. Additionally, on this level, you'll enjoy direct access to the garden and garage. The intermediate floor houses two storage rooms, three additional bedrooms, a bathroom, and a generously sized games room that opens onto a large terrace, perfect for outdoor entertainment and enjoying nature. Descending to the lower level, you'll have the opportunity to create additional living space according to your needs and preferences. On the upper floor, you'll find the luxurious master bedroom with a walk-in closet and en-suite bathroom, as well as a spacious terrace offering captivating views. Additionally, on the rooftop, a solarium awaits, providing a 360° panoramic view of the surroundings. Additionally, the property features a cozy guest apartment consisting of a living room, a bathroom, and a bedroom, providing private accommodation for visitors or service personnel. The exterior of the villa does not disappoint, with an exquisitely maintained garden, abundant vegetation, and an avocado tree, as well as a paddle tennis court and a swimming pool. Distance from the N340 to the property 15 min by car. The last 3 km are along a well maintained country road and wonderful views.

| Setting Country Village Close To Sea Close To Forest  | <b>Orientation</b> South                                | <b>Condition</b> Good                                                                                                                                             | Pool Private Children`s Pool |
|-------------------------------------------------------|---------------------------------------------------------|-------------------------------------------------------------------------------------------------------------------------------------------------------------------|------------------------------|
| Climate Control  Air Conditioning  Hot A/C  Fireplace | Views Sea Mountain Country Panoramic Garden Pool Forest | Features Covered Terrace Fitted Wardrobes Private Terrace Games Room Tennis Court Guest Apartment Guest House Storage Room Utility Room Ensuite Bathroom Basement | Furniture Not Furnished      |
| Kitchen Fully Fitted                                  | Security Gated Complex                                  | Parking Garage More Than One Private                                                                                                                              | <b>Category</b><br>Luxury    |