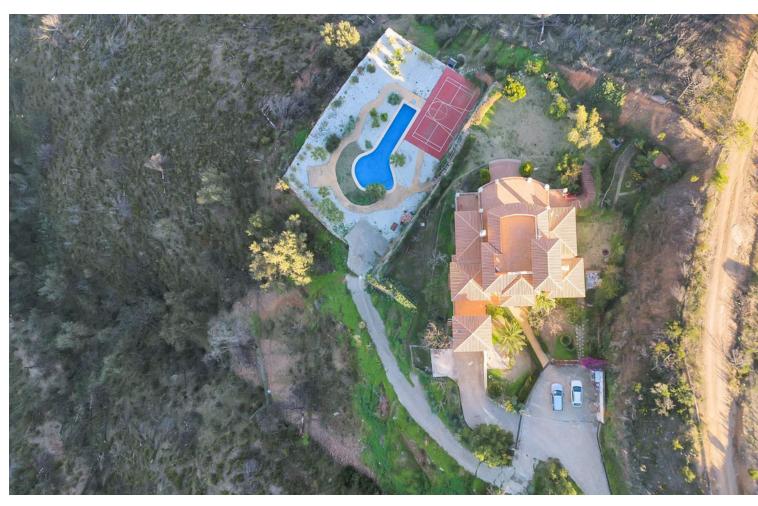

Villa located in Forest Hills, nestled on an expansive plot of 60,000 m2. This property is spread over 4 levels. On the ground floor, a spacious living room connected to a terrace with panoramic views of the mountains and sea awaits. You'll also find a dining area, a well-equipped kitchen, a guest toilet, a study, and a bedroom with an en-suite bathroom. Additionally, on this level, you'll enjoy direct access to the garden and garage. The intermediate floor houses two storage rooms, three additional bedrooms, a bathroom, and a generously sized games room that opens onto a large terrace, perfect for outdoor entertainment and enjoying nature. Descending to the lower level, you'll have the opportunity to create additional living space according to your needs and preferences. On the upper floor, you'll find the luxurious master bedroom with a walk-in closet and en-suite bathroom, as well as a spacious terrace offering captivating views. Additionally, on the rooftop, a solarium awaits, providing a 360° panoramic view of the surroundings. Additionally, the property features a cozy guest apartment consisting of a living room, a bathroom, and a bedroom, providing private accommodation for visitors or service personnel. The exterior of the villa does not disappoint, with an exquisitely maintained garden, abundant vegetation, and an avocado tree, as well as a paddle tennis court and a swimming pool. Distance from the N340 to the property 15 min by car. The last 3 km are along a well maintained country road and wonderful views.

| Setting Country Village Close To Sea Close To Forest  | <b>Orientation</b> South                                | <b>Condition</b> Good                                                                                                                                             | Pool Private Children`s Pool |
|-------------------------------------------------------|---------------------------------------------------------|-------------------------------------------------------------------------------------------------------------------------------------------------------------------|------------------------------|
| Climate Control  Air Conditioning  Hot A/C  Fireplace | Views Sea Mountain Country Panoramic Garden Pool Forest | Features Covered Terrace Fitted Wardrobes Private Terrace Games Room Tennis Court Guest Apartment Guest House Storage Room Utility Room Ensuite Bathroom Basement | Furniture Not Furnished      |
| Kitchen Fully Fitted                                  | Security Gated Complex                                  | Parking Garage More Than One Private                                                                                                                              | <b>Category</b><br>Luxury    |