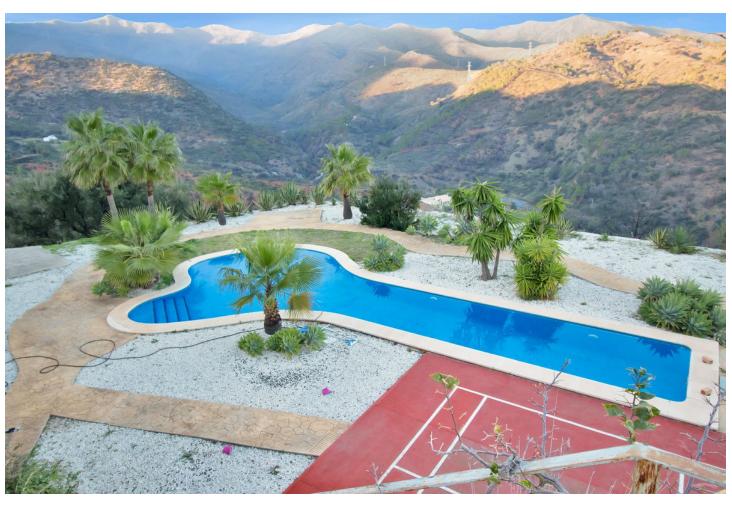

Villa located in Forest Hills, nestled on an expansive plot of 60,000 m2. This property is spread over 4 levels. On the ground floor, a spacious living room connected to a terrace with panoramic views of the mountains and sea awaits. You'll also find a dining area, a well-equipped kitchen, a guest toilet, a study, and a bedroom with an en-suite bathroom. Additionally, on this level, you'll enjoy direct access to the garden and garage. The intermediate floor houses two storage rooms, three additional bedrooms, a bathroom, and a generously sized games room that opens onto a large terrace, perfect for outdoor entertainment and enjoying nature. Descending to the lower level, you'll have the opportunity to create additional living space according to your needs and preferences. On the upper floor, you'll find the luxurious master bedroom with a walk-in closet and en-suite bathroom, as well as a spacious terrace offering captivating views. Additionally, on the rooftop, a solarium awaits, providing a 360° panoramic view of the surroundings. Additionally, the property features a cozy guest apartment consisting of a living room, a bathroom, and a bedroom, providing private accommodation for visitors or service personnel. The exterior of the villa does not disappoint, with an exquisitely maintained garden, abundant vegetation, and an avocado tree, as well as a paddle tennis court and a swimming pool. Distance from the N340 to the property 15 min by car. The last 3 km are along a well maintained country road and wonderful views.