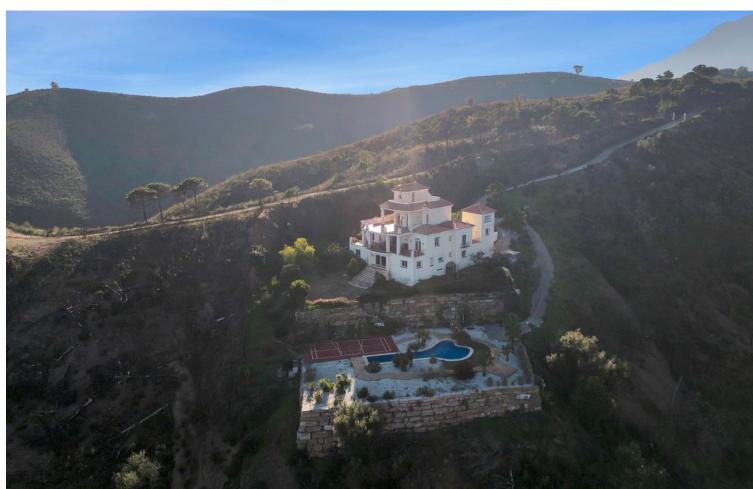

Villa located in Forest Hills, nestled on an expansive plot of 60,000 m2. This property is spread over 4 levels. On the ground floor, a spacious living room connected to a terrace with panoramic views of the mountains and sea awaits. You'll also find a dining area, a well-equipped kitchen, a guest toilet, a study, and a bedroom with an en-suite bathroom. Additionally, on this level, you'll enjoy direct access to the garden and garage. The intermediate floor houses two storage rooms, three additional bedrooms, a bathroom, and a generously sized games room that opens onto a large terrace, perfect for outdoor entertainment and enjoying nature. Descending to the lower level, you'll have the opportunity to create additional living space according to your needs and preferences. On the upper floor, you'll find the luxurious master bedroom with a walk-in closet and en-suite bathroom, as well as a spacious terrace offering captivating views. Additionally, on the rooftop, a solarium awaits, providing a 360° panoramic view of the surroundings. Additionally, the property features a cozy guest apartment consisting of a living room, a bathroom, and a bedroom, providing private accommodation for visitors or service personnel. The exterior of the villa does not disappoint, with an exquisitely maintained garden, abundant vegetation, and an avocado tree, as well as a paddle tennis court and a swimming pool. Distance from the N340 to the property 15 min by car. The last 3 km are along a well maintained country road and wonderful views.