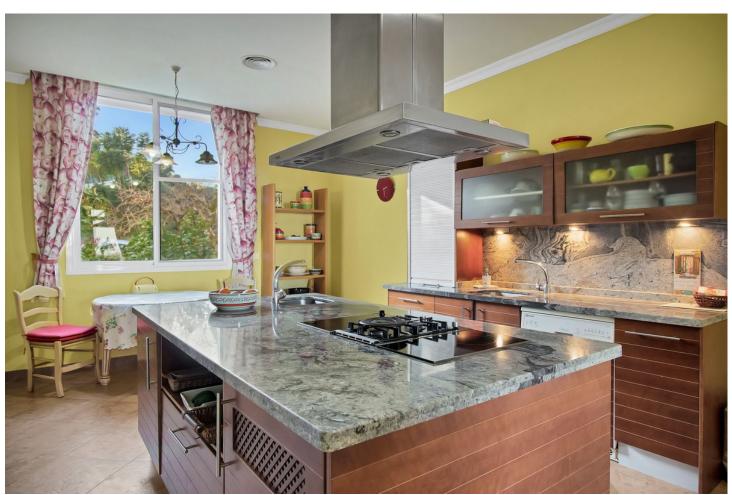

Villa located in Forest Hills, nestled on an expansive plot of 60,000 m2. This property is spread over 4 levels. On the ground floor, a spacious living room connected to a terrace with panoramic views of the mountains and sea awaits. You'll also find a dining area, a well-equipped kitchen, a guest toilet, a study, and a bedroom with an en-suite bathroom. Additionally, on this level, you'll enjoy direct access to the garden and garage. The intermediate floor houses two storage rooms, three additional bedrooms, a bathroom, and a generously sized games room that opens onto a large terrace, perfect for outdoor entertainment and enjoying nature. Descending to the lower level, you'll have the opportunity to create additional living space according to your needs and preferences. On the upper floor, you'll find the luxurious master bedroom with a walk-in closet and en-suite bathroom, as well as a spacious terrace offering captivating views. Additionally, on the rooftop, a solarium awaits, providing a 360° panoramic view of the surroundings. Additionally, the property features a cozy guest apartment consisting of a living room, a bathroom, and a bedroom, providing private accommodation for visitors or service personnel. The exterior of the villa does not disappoint, with an exquisitely maintained garden, abundant vegetation, and an avocado tree, as well as a paddle tennis court and a swimming pool. Distance from the N340 to the property 15 min by car. The last 3 km are along a well maintained country road and wonderful views.

| Setting Country Village Close To Sea Close To Forest  | <b>Orientation</b> South                                | <b>Condition</b> Good                                                                                                                                             | Pool Private Children`s Pool |
|-------------------------------------------------------|---------------------------------------------------------|-------------------------------------------------------------------------------------------------------------------------------------------------------------------|------------------------------|
| Climate Control  Air Conditioning  Hot A/C  Fireplace | Views Sea Mountain Country Panoramic Garden Pool Forest | Features Covered Terrace Fitted Wardrobes Private Terrace Games Room Tennis Court Guest Apartment Guest House Storage Room Utility Room Ensuite Bathroom Basement | Furniture Not Furnished      |
| Kitchen Fully Fitted                                  | Security Gated Complex                                  | Parking Garage More Than One Private                                                                                                                              | <b>Category</b><br>Luxury    |