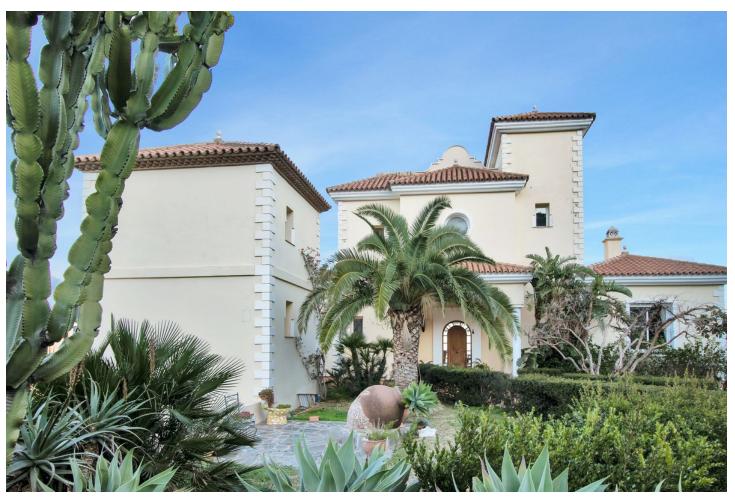

Villa located in Forest Hills, nestled on an expansive plot of 60,000 m2. This property is spread over 4 levels. On the ground floor, a spacious living room connected to a terrace with panoramic views of the mountains and sea awaits. You'll also find a dining area, a well-equipped kitchen, a guest toilet, a study, and a bedroom with an en-suite bathroom. Additionally, on this level, you'll enjoy direct access to the garden and garage. The intermediate floor houses two storage rooms, three additional bedrooms, a bathroom, and a generously sized games room that opens onto a large terrace, perfect for outdoor entertainment and enjoying nature. Descending to the lower level, you'll have the opportunity to create additional living space according to your needs and preferences. On the upper floor, you'll find the luxurious master bedroom with a walk-in closet and en-suite bathroom, as well as a spacious terrace offering captivating views. Additionally, on the rooftop, a solarium awaits, providing a 360° panoramic view of the surroundings. Additionally, the property features a cozy guest apartment consisting of a living room, a bathroom, and a bedroom, providing private accommodation for visitors or service personnel. The exterior of the villa does not disappoint, with an exquisitely maintained garden, abundant vegetation, and an avocado tree, as well as a paddle tennis court and a swimming pool. Distance from the N340 to the property 15 min by car. The last 3 km are along a well maintained country road and wonderful views.