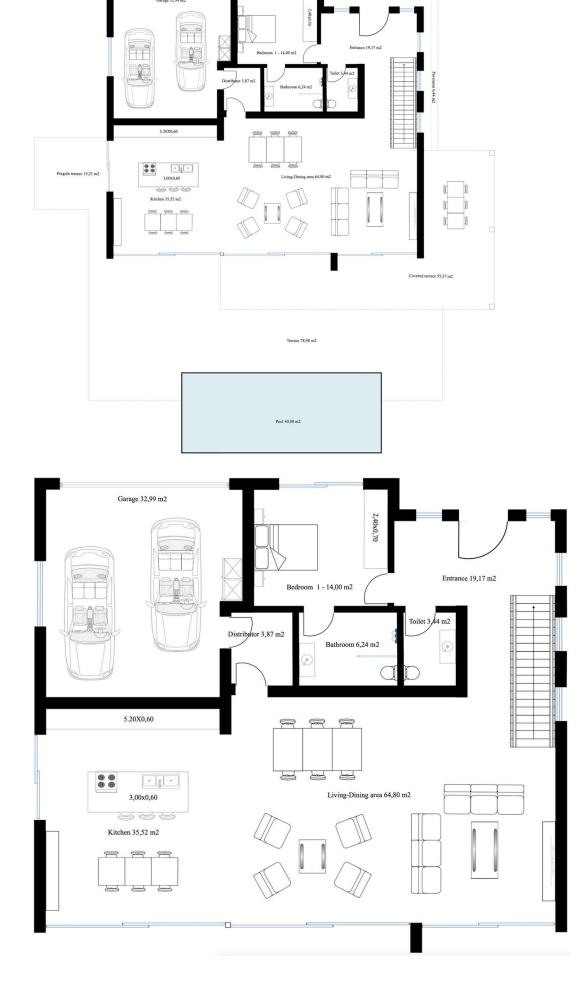

OFF-PLAN ECOLOGICAL CONTEMPORARY VILLA - KEY-IN-HAND in Valle Romano with sea views. Consisting out of; ground floor, entrance hall, guest toilet, open plan living/dining area with a fully fitted kitchen, master bedroom with ensuite bathroom and dressing, covered carport for 3 car, 2 further bedrooms each with their ensuite bathroom. Pictures of the kitchens and bathrooms are just examples final choice will be that of the client within the offered possibilities! Example of some of the specifications, - Interior and exterior floor tiles from GRESPANIA 600x600 - 800x800 - 1200x1200 (Colour and size to choose) - Bathroom walls with COVERLAM plates (GRESPANIA) 2700X1200 (Colour to choose) - Bathrooms from ROCA or similar - Aerothermia/airconditioning - Underfloor electric heating in the bathrooms - Underfloor heating in the living room - Ceiling high windows with a sunken track, 4+4/chamber/5+5 - Ceiling high and 1-meter-wide interior doors -Ceiling high pivot door and 1,30 wide - Fully fitted kitchen - White goods from Bosch or similar - 15 solar panels - Car charger Optional - Full kitchen from COVERLAM with aluminum frame doors (Price on request) - Full basement/garage/games room, extra bedroom and bathroom (Price on request) We are a construction company, Key-in-Hand, that can design and construct any possibility you can think of. If you do not see a design of us that you like we design a totally new villa for you according to your ideas and input. Although we prefer to construct ecological building, we can construct from traditional construction to ecological constructions it all depends on you. INCLUDED - Plot - Basic & technical architects project - Construction licenses - Full construction