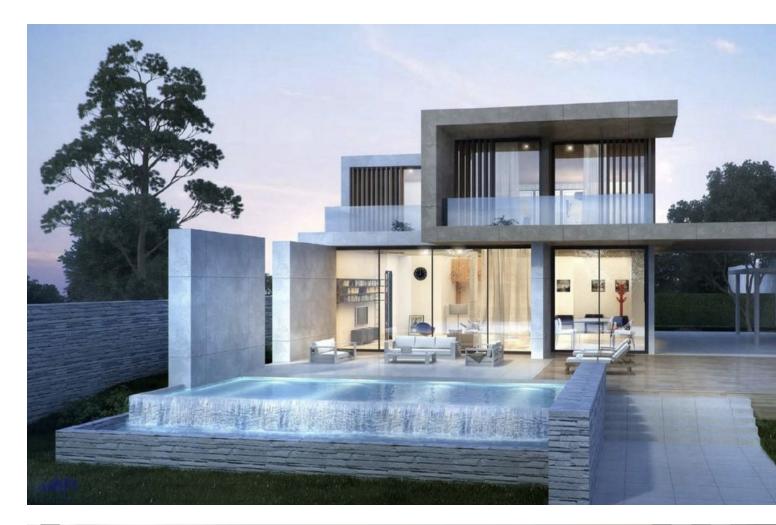

OFF-PLAN ECOLOGICAL CONTEMPORARY VILLA - KEY-IN-HAND in Valle Romano with sea views. Consisting out of; ground floor, entrance hall, guest toilet, open plan living/dining area with a fully fitted kitchen, master bedroom with ensuite bathroom and dressing, covered carport for 3 car, 2 further bedrooms each with their ensuite bathroom. Pictures of the kitchens and bathrooms are just examples final choice will be that of the client within the offered possibilities! Example of some of the specifications, - Interior and exterior floor tiles from GRESPANIA 600x600 - 800x800 - 1200x1200 (Colour and size to choose) - Bathroom walls with COVERLAM plates (GRESPANIA) 2700X1200 (Colour to choose) - Bathrooms from ROCA or similar - Aerothermia/airconditioning - Underfloor electric heating in the bathrooms - Underfloor heating in the living room - Ceiling high windows with a sunken track, 4+4/chamber/5+5 - Ceiling high and 1-meter-wide interior doors -Ceiling high pivot door and 1,30 wide - Fully fitted kitchen - White goods from Bosch or similar - 15 solar panels - Car charger Optional - Full kitchen from COVERLAM with aluminum frame doors (Price on request) - Full basement/garage/games room, extra bedroom and bathroom (Price on request) We are a construction company, Key-in-Hand, that can design and construct any possibility you can think of. If you do not see a design of us that you like we design a totally new villa for you according to your ideas and input. Although we prefer to construct ecological building, we can construct from traditional construction to ecological constructions it all depends on you. INCLUDED - Plot - Basic & technical architects project - Construction licenses - Full construction