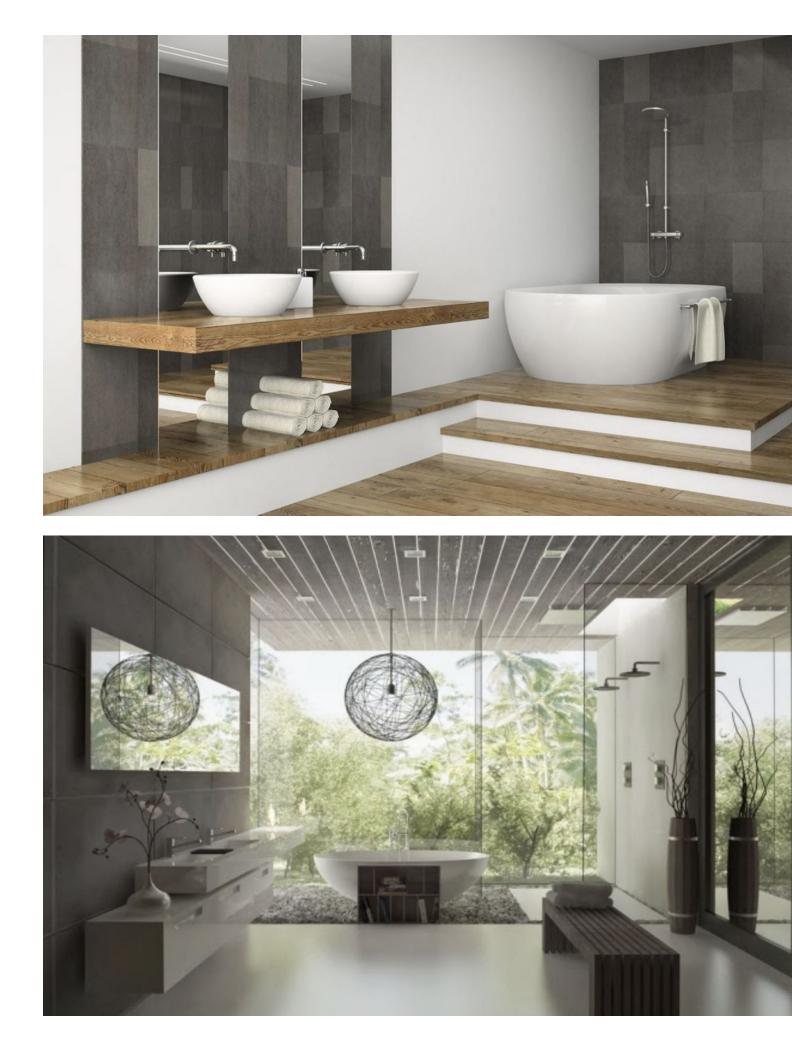

OFF-PLAN ECOLOGICAL CONTEMPORARY VILLA - KEY-IN-HAND in Valle Romano with sea views. Consisting out of; ground floor, entrance hall, guest toilet, open plan living/dining area with a fully fitted kitchen, master bedroom with ensuite bathroom and dressing, covered carport for 3 car, 2 further bedrooms each with their ensuite bathroom. Pictures of the kitchens and bathrooms are just examples final choice will be that of the client within the offered possibilities! Example of some of the specifications, - Interior and exterior floor tiles from GRESPANIA 600x600 - 800x800 - 1200x1200 (Colour and size to choose) - Bathroom walls with COVERLAM plates (GRESPANIA) 2700X1200 (Colour to choose) - Bathrooms from ROCA or similar - Aerothermia/airconditioning - Underfloor electric heating in the bathrooms - Underfloor heating in the living room - Ceiling high windows with a sunken track, 4+4/chamber/5+5 - Ceiling high and 1-meter-wide interior doors -Ceiling high pivot door and 1,30 wide - Fully fitted kitchen - White goods from Bosch or similar - 15 solar panels - Car charger Optional - Full kitchen from COVERLAM with aluminum frame doors (Price on request) - Full basement/garage/games room, extra bedroom and bathroom (Price on request) We are a construction company, Key-in-Hand, that can design and construct any possibility you can think of. If you do not see a design of us that you like we design a totally new villa for you according to your ideas and input. Although we prefer to construct ecological building, we can construct from traditional construction to ecological constructions it all depends on you. INCLUDED - Plot - Basic & technical architects project - Construction licenses - Full construction