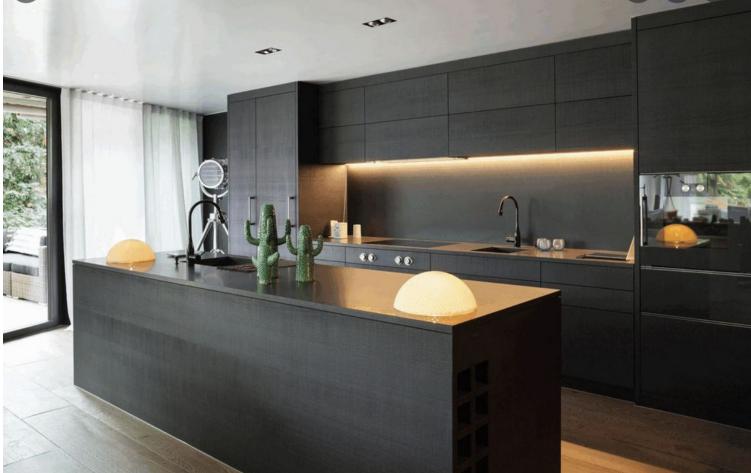

OFF-PLAN ECOLOGICAL CONTEMPORARY VILLA - KEY-IN-HAND in Valle Romano with sea views. Consisting out of; ground floor, entrance hall, guest toilet, open plan living/dining area with a fully fitted kitchen, master bedroom with ensuite bathroom and dressing, covered carport for 3 car, 2 further bedrooms each with their ensuite bathroom. Pictures of the kitchens and bathrooms are just examples final choice will be that of the client within the offered possibilities! Example of some of the specifications, - Interior and exterior floor tiles from GRESPANIA 600x600 - 800x800 - 1200x1200 (Colour and size to choose) - Bathroom walls with COVERLAM plates (GRESPANIA) 2700X1200 (Colour to choose) - Bathrooms from ROCA or similar - Aerothermia/airconditioning - Underfloor electric heating in the bathrooms - Underfloor heating in the living room - Ceiling high windows with a sunken track, 4+4/chamber/5+5 - Ceiling high and 1-meter-wide interior doors -Ceiling high pivot door and 1,30 wide - Fully fitted kitchen - White goods from Bosch or similar - 15 solar panels - Car charger Optional - Full kitchen from COVERLAM with aluminum frame doors (Price on request) - Full basement/garage/games room, extra bedroom and bathroom (Price on request) We are a construction company, Key-in-Hand, that can design and construct any possibility you can think of. If you do not see a design of us that you like we design a totally new villa for you according to your ideas and input. Although we prefer to construct ecological building, we can construct from traditional construction to ecological constructions it all depends on you. INCLUDED - Plot - Basic & technical architects project - Construction licenses - Full construction