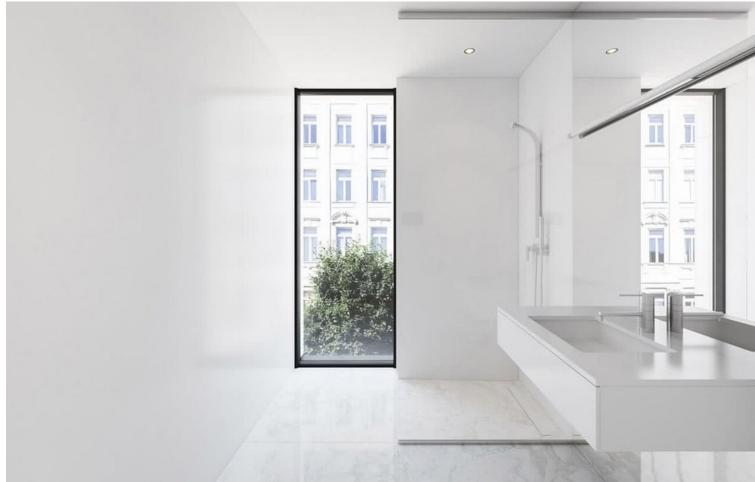

OFF-PLAN ECOLOGICAL CONTEMPORARY VILLA - KEY-IN-HAND in Valle Romano with sea views. Consisting out of; ground floor, entrance hall, guest toilet, open plan living/dining area with a fully fitted kitchen, master bedroom with ensuite bathroom and dressing, covered carport for 3 car, 2 further bedrooms each with their ensuite bathroom. Pictures of the kitchens and bathrooms are just examples final choice will be that of the client within the offered possibilities! Example of some of the specifications, - Interior and exterior floor tiles from GRESPANIA 600x600 - 800x800 - 1200x1200 (Colour and size to choose) - Bathroom walls with COVERLAM plates (GRESPANIA) 2700X1200 (Colour to choose) - Bathrooms from ROCA or similar - Aerothermia/airconditioning - Underfloor electric heating in the bathrooms - Underfloor heating in the living room - Ceiling high windows with a sunken track, 4+4/chamber/5+5 - Ceiling high and 1-meter-wide interior doors -Ceiling high pivot door and 1,30 wide - Fully fitted kitchen - White goods from Bosch or similar - 15 solar panels - Car charger Optional - Full kitchen from COVERLAM with aluminum frame doors (Price on request) - Full basement/garage/games room, extra bedroom and bathroom (Price on request) We are a construction company, Key-in-Hand, that can design and construct any possibility you can think of. If you do not see a design of us that you like we design a totally new villa for you according to your ideas and input. Although we prefer to construct ecological building, we can construct from traditional construction to ecological constructions it all depends on you. INCLUDED - Plot - Basic & technical architects project - Construction licenses - Full construction