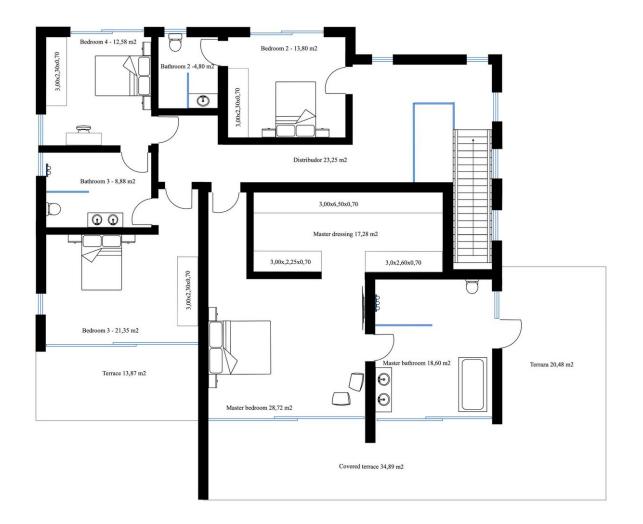

OFF-PLAN ECOLOGICAL CONTEMPORARY VILLA - KEY-IN-HAND in Valle Romano with sea views. Consisting out of; ground floor, entrance hall, guest toilet, open plan living/dining area with a fully fitted kitchen, master bedroom with ensuite bathroom and dressing, covered carport for 3 car, 2 further bedrooms each with their ensuite bathroom. Pictures of the kitchens and bathrooms are just examples final choice will be that of the client within the offered possibilities! Example of some of the specifications, - Interior and exterior floor tiles from GRESPANIA 600x600 - 800x800 - 1200x1200 (Colour and size to choose) - Bathroom walls with COVERLAM plates (GRESPANIA) 2700X1200 (Colour to choose) - Bathrooms from ROCA or similar - Aerothermia/airconditioning - Underfloor electric heating in the bathrooms - Underfloor heating in the living room - Ceiling high windows with a sunken track, 4+4/chamber/5+5 - Ceiling high and 1-meter-wide interior doors -Ceiling high pivot door and 1,30 wide - Fully fitted kitchen - White goods from Bosch or similar - 15 solar panels - Car charger Optional - Full kitchen from COVERLAM with aluminum frame doors (Price on request) - Full basement/garage/games room, extra bedroom and bathroom (Price on request) We are a construction company, Key-in-Hand, that can design and construct any possibility you can think of. If you do not see a design of us that you like we design a totally new villa for you according to your ideas and input. Although we prefer to construct ecological building, we can construct from traditional construction to ecological constructions it all depends on you. INCLUDED - Plot - Basic & technical architects project - Construction licenses - Full construction