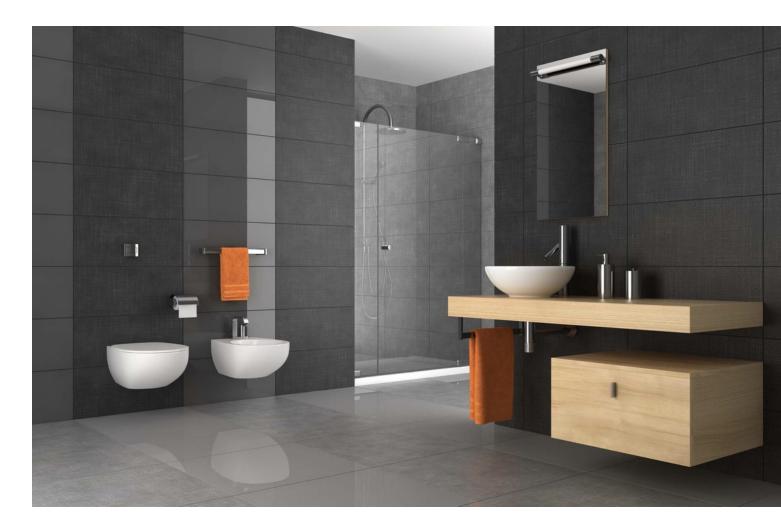

OFF-PLAN ECOLOGICAL CONTEMPORARY VILLA - KEY-IN-HAND in Valle Romano with sea views. Consisting out of; ground floor, entrance hall, guest toilet, open plan living/dining area with a fully fitted kitchen, master bedroom with ensuite bathroom and dressing, covered carport for 3 car, 2 further bedrooms each with their ensuite bathroom. Pictures of the kitchens and bathrooms are just examples final choice will be that of the client within the offered possibilities! Example of some of the specifications, - Interior and exterior floor tiles from GRESPANIA 600x600 - 800x800 - 1200x1200 (Colour and size to choose) - Bathroom walls with COVERLAM plates (GRESPANIA) 2700X1200 (Colour to choose) - Bathrooms from ROCA or similar - Aerothermia/airconditioning - Underfloor electric heating in the bathrooms - Underfloor heating in the living room - Ceiling high windows with a sunken track, 4+4/chamber/5+5 - Ceiling high and 1-meter-wide interior doors -Ceiling high pivot door and 1,30 wide - Fully fitted kitchen - White goods from Bosch or similar - 15 solar panels - Car charger Optional - Full kitchen from COVERLAM with aluminum frame doors (Price on request) - Full basement/garage/games room, extra bedroom and bathroom (Price on request) We are a construction company, Key-in-Hand, that can design and construct any possibility you can think of. If you do not see a design of us that you like we design a totally new villa for you according to your ideas and input. Although we prefer to construct ecological building, we can construct from traditional construction to ecological constructions it all depends on you. INCLUDED - Plot - Basic & technical architects project - Construction licenses - Full construction