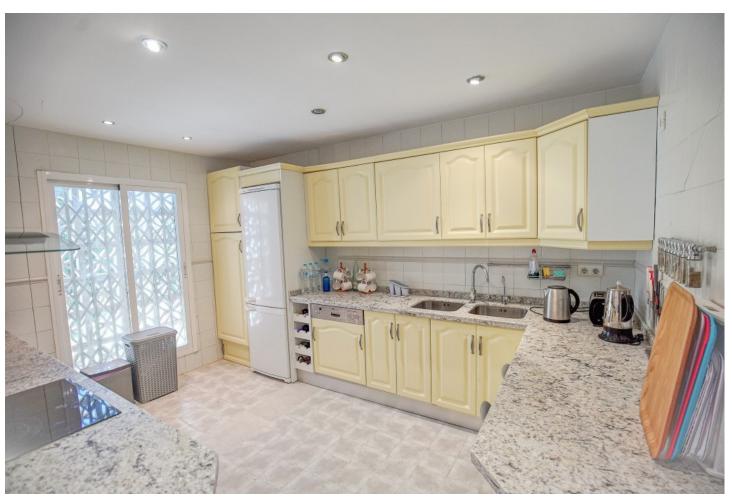

## Sales - House - Estepona 399.000€

www.mibgroup.es +34 662 58 96 58 info@mibgroup.es

Ref.-ID: MIBGR4637632 Estepona House

Community: 2,880 EUR / year IBI: 870 EUR / year

2

2

180 m<sup>2</sup>

Charming 2-bedroom, 2-bathroom semidetached house located in the picturesque area of Don Pedro. As you approach the property, you're greeted by a well-maintained exterior that exudes curb appeal. The entrance opens into a cozy living space and ample natural light streaming through the windows. The ground floor features a fully equipped kitchen. The living area seamlessly connects to a covered patio, providing a comfortable outdoor space for relaxation or entertaining guests. This covered patio is ideal for enjoying meals al fresco, regardless of the weather, and it overlooks a neatly landscaped garden. Ascending to the top floor, you'll discover a spacious terrace offering breathtaking views of the adjacent golf course and the sparkling sea in the distance. This elevated vantage point provides a serene setting for enjoying sunsets or sipping your morning coffee. The two bedrooms are thoughtfully designed, the master bedroom boasts large windows that frame the scenic golf course, creating a tranquil atmosphere. The second bedroom is equally inviting, providing a comfortable retreat for guests or family members. Outside, there's an uncovered patio area that complements the covered space. This open-air section is perfect for sunbathing, gardening, or setting up a barbecue station. The combination of covered and uncovered outdoor spaces allows for versatile use, catering to different preferences and occasions. The architectural design of the semidetached house seamlessly blends functionality with aesthetics, creating a warm and inviting atmosphere. With golf course views from the living spaces and a sea-view terrace on the top floor, this residence offers a perfect balance of indoor and outdoor living in the charming setting of Don Pedro