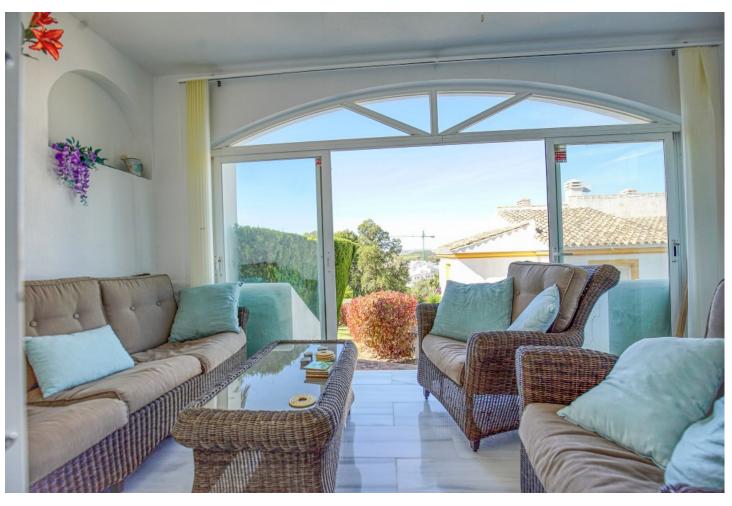

## Sales - House - Estepona 399.000€

www.mibgroup.es +34 662 58 96 58 info@mibgroup.es

Ref.-ID: MIBGR4637632 Estepona House

Community: 2,880 EUR / year IBI: 870 EUR / year

2

2

180 m<sup>2</sup>

Charming 2-bedroom, 2-bathroom semidetached house located in the picturesque area of Don Pedro. As you approach the property, you're greeted by a well-maintained exterior that exudes curb appeal. The entrance opens into a cozy living space and ample natural light streaming through the windows. The ground floor features a fully equipped kitchen. The living area seamlessly connects to a covered patio, providing a comfortable outdoor space for relaxation or entertaining guests. This covered patio is ideal for enjoying meals al fresco, regardless of the weather, and it overlooks a neatly landscaped garden. Ascending to the top floor, you'll discover a spacious terrace offering breathtaking views of the adjacent golf course and the sparkling sea in the distance. This elevated vantage point provides a serene setting for enjoying sunsets or sipping your morning coffee. The two bedrooms are thoughtfully designed, the master bedroom boasts large windows that frame the scenic golf course, creating a tranquil atmosphere. The second bedroom is equally inviting, providing a comfortable retreat for guests or family members. Outside, there's an uncovered patio area that complements the covered space. This open-air section is perfect for sunbathing, gardening, or setting up a barbecue station. The combination of covered and uncovered outdoor spaces allows for versatile use, catering to different preferences and occasions. The architectural design of the semidetached house seamlessly blends functionality with aesthetics, creating a warm and inviting atmosphere. With golf course views from the living spaces and a sea-view terrace on the top floor, this residence offers a perfect balance of indoor and outdoor living in the charming setting of Don Pedro