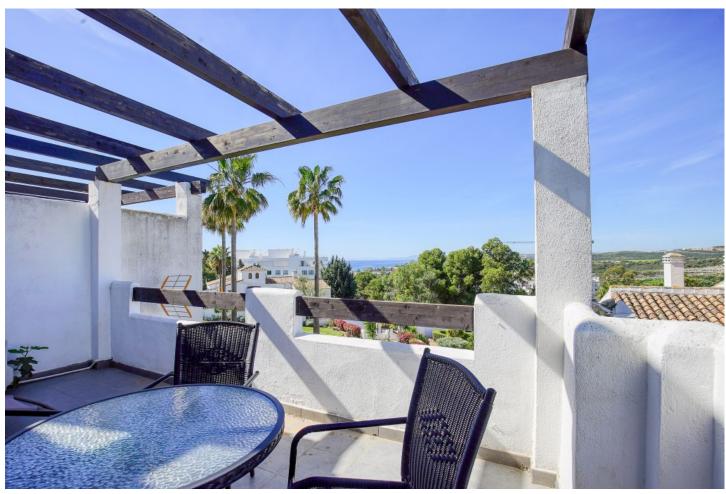

## Sales - House - Estepona 399.000€

www.mibgroup.es +34 662 58 96 58 info@mibgroup.es

Ref.-ID: MIBGR4637632 Estepona House

Community: 2,880 EUR / year IBI: 870 EUR / year

2

2

180 m<sup>2</sup>

Charming 2-bedroom, 2-bathroom semidetached house located in the picturesque area of Don Pedro. As you approach the property, you're greeted by a well-maintained exterior that exudes curb appeal. The entrance opens into a cozy living space and ample natural light streaming through the windows. The ground floor features a fully equipped kitchen. The living area seamlessly connects to a covered patio, providing a comfortable outdoor space for relaxation or entertaining guests. This covered patio is ideal for enjoying meals al fresco, regardless of the weather, and it overlooks a neatly landscaped garden. Ascending to the top floor, you'll discover a spacious terrace offering breathtaking views of the adjacent golf course and the sparkling sea in the distance. This elevated vantage point provides a serene setting for enjoying sunsets or sipping your morning coffee. The two bedrooms are thoughtfully designed, the master bedroom boasts large windows that frame the scenic golf course, creating a tranquil atmosphere. The second bedroom is equally inviting, providing a comfortable retreat for guests or family members. Outside, there's an uncovered patio area that complements the covered space. This open-air section is perfect for sunbathing, gardening, or setting up a barbecue station. The combination of covered and uncovered outdoor spaces allows for versatile use, catering to different preferences and occasions. The architectural design of the semidetached house seamlessly blends functionality with aesthetics, creating a warm and inviting atmosphere. With golf course views from the living spaces and a sea-view terrace on the top floor, this residence offers a perfect balance of indoor and outdoor living in the charming setting of Don Pedro