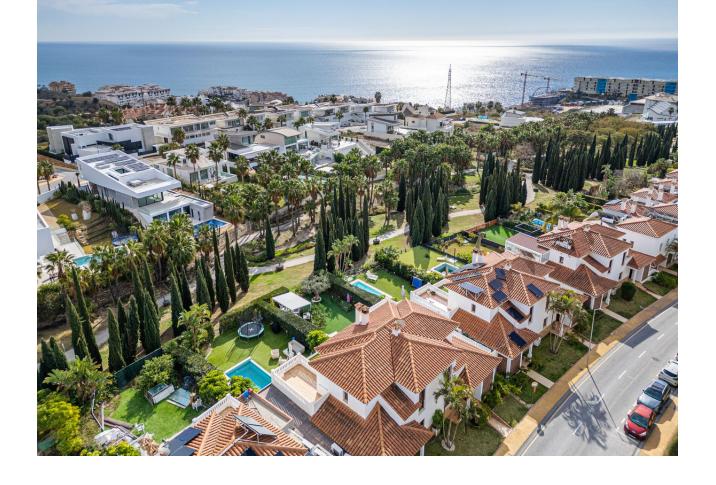

175 m2

Fantastic south-east facing semi detached villa located in the exclusive urbanization Reserva del Higuerón. The property, which has recently been renovated, consists of main level with hall, one bedroom, bathroom, open plan kitchen fully furnished and equipped with electricial appliances, laundry room, spacious living-dining room with chimney and large windows that lead out to a covered terrace and private pool and garden area. On the top floor there is one bedroom and bathroom, and master bedroom with ensuite bathroom, leading out to another terrace with beautiful garden views. In the basement there is a play area, separate storage area and parking for 2 cars. There is wooden floors on the first floor and basement, air conditioning hot and cold separate on both floors, electric blinds and wardrobes in all bedrooms. Only 500 metres from the beach.

| Setting Close To Sea Urbanisation          | Orientation South East          | Condition Excellent Recently Renovated                                                                                                                                    | <b>Pool</b> ✓ Private                            |
|--------------------------------------------|---------------------------------|---------------------------------------------------------------------------------------------------------------------------------------------------------------------------|--------------------------------------------------|
| Climate Control Air Conditioning Fireplace | Views Garden Pool Forest        | Features Covered Terrace Fitted Wardrobes Private Terrace Gym Paddle Tennis Tennis Court Storage Room Utility Room Ensuite Bathroom Wood Flooring Double Glazing Basement | Furniture Not Furnished                          |
| Kitchen Fully Fitted                       | Garden Private Easy Maintenance | Security Gated Complex Electric Blinds 24 Hour Security Safe                                                                                                              | Parking Underground Garage More Than One Private |
| Utilities Electricity                      | Category Luxury                 |                                                                                                                                                                           |                                                  |