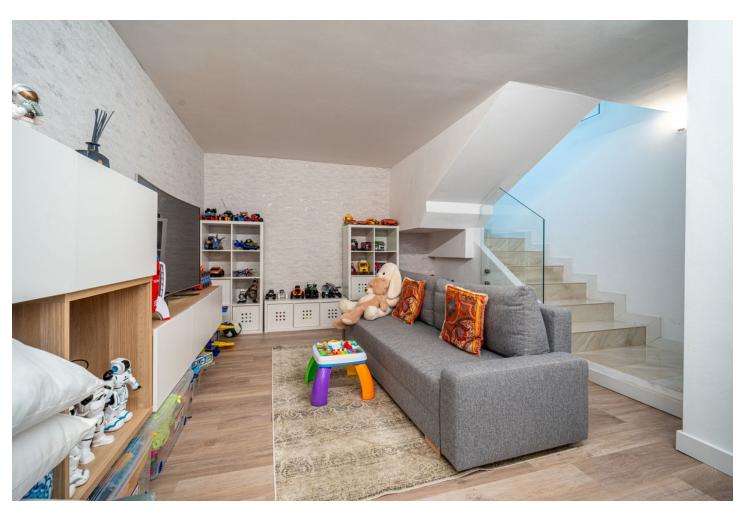

175 m2

Fantastic south-east facing semi detached villa located in the exclusive urbanization Reserva del Higuerón. The property, which has recently been renovated, consists of main level with hall, one bedroom, bathroom, open plan kitchen fully furnished and equipped with electricial appliances, laundry room, spacious living-dining room with chimney and large windows that lead out to a covered terrace and private pool and garden area. On the top floor there is one bedroom and bathroom, and master bedroom with ensuite bathroom, leading out to another terrace with beautiful garden views. In the basement there is a play area, separate storage area and parking for 2 cars. There is wooden floors on the first floor and basement, air conditioning hot and cold separate on both floors, electric blinds and wardrobes in all bedrooms. Only 500 metres from the beach.