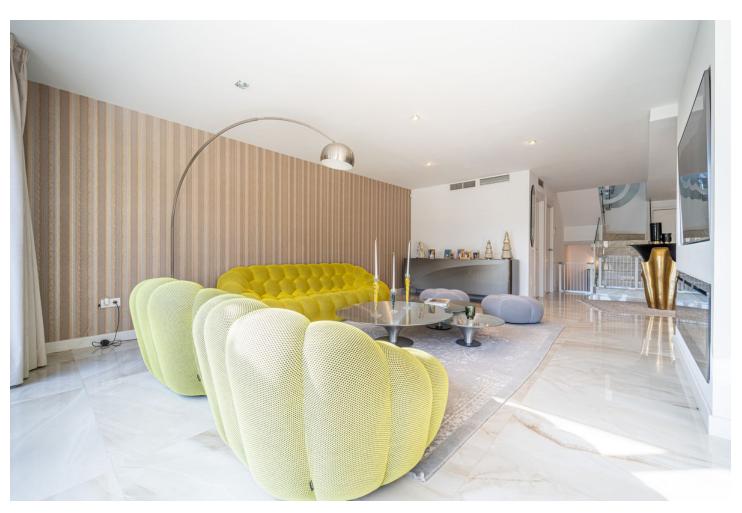

175 m2

Fantastic south-east facing semi detached villa located in the exclusive urbanization Reserva del Higuerón. The property, which has recently been renovated, consists of main level with hall, one bedroom, bathroom, open plan kitchen fully furnished and equipped with electricial appliances, laundry room, spacious living-dining room with chimney and large windows that lead out to a covered terrace and private pool and garden area. On the top floor there is one bedroom and bathroom, and master bedroom with ensuite bathroom, leading out to another terrace with beautiful garden views. In the basement there is a play area, separate storage area and parking for 2 cars. There is wooden floors on the first floor and basement, air conditioning hot and cold separate on both floors, electric blinds and wardrobes in all bedrooms. Only 500 metres from the beach.