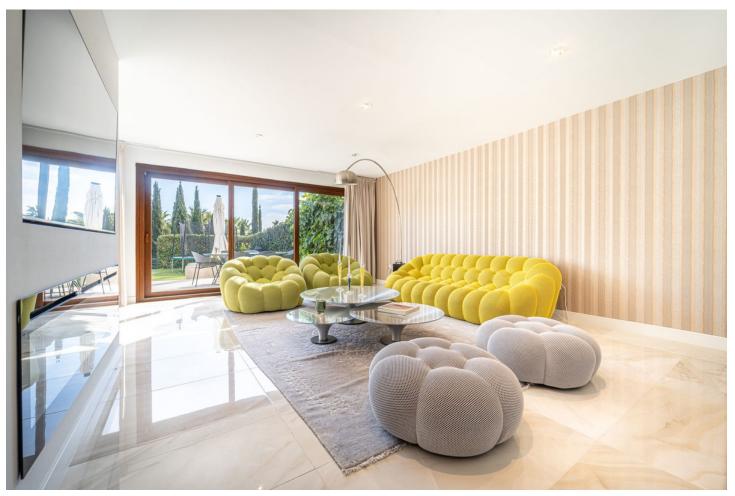

175 m2

Fantastic south-east facing semi detached villa located in the exclusive urbanization Reserva del Higuerón. The property, which has recently been renovated, consists of main level with hall, one bedroom, bathroom, open plan kitchen fully furnished and equipped with electricial appliances, laundry room, spacious living-dining room with chimney and large windows that lead out to a covered terrace and private pool and garden area. On the top floor there is one bedroom and bathroom, and master bedroom with ensuite bathroom, leading out to another terrace with beautiful garden views. In the basement there is a play area, separate storage area and parking for 2 cars. There is wooden floors on the first floor and basement, air conditioning hot and cold separate on both floors, electric blinds and wardrobes in all bedrooms. Only 500 metres from the beach.