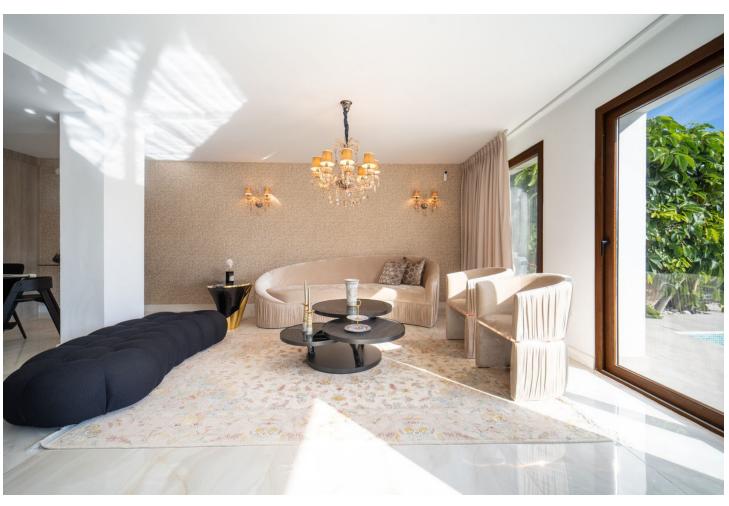

175 m2

Fantastic south-east facing semi detached villa located in the exclusive urbanization Reserva del Higuerón. The property, which has recently been renovated, consists of main level with hall, one bedroom, bathroom, open plan kitchen fully furnished and equipped with electricial appliances, laundry room, spacious living-dining room with chimney and large windows that lead out to a covered terrace and private pool and garden area. On the top floor there is one bedroom and bathroom, and master bedroom with ensuite bathroom, leading out to another terrace with beautiful garden views. In the basement there is a play area, separate storage area and parking for 2 cars. There is wooden floors on the first floor and basement, air conditioning hot and cold separate on both floors, electric blinds and wardrobes in all bedrooms. Only 500 metres from the beach.