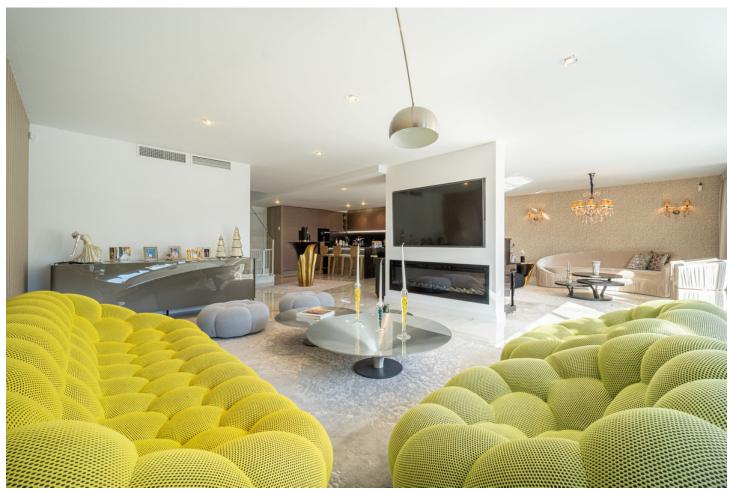

175 m2

Fantastic south-east facing semi detached villa located in the exclusive urbanization Reserva del Higuerón. The property, which has recently been renovated, consists of main level with hall, one bedroom, bathroom, open plan kitchen fully furnished and equipped with electricial appliances, laundry room, spacious living-dining room with chimney and large windows that lead out to a covered terrace and private pool and garden area. On the top floor there is one bedroom and bathroom, and master bedroom with ensuite bathroom, leading out to another terrace with beautiful garden views. In the basement there is a play area, separate storage area and parking for 2 cars. There is wooden floors on the first floor and basement, air conditioning hot and cold separate on both floors, electric blinds and wardrobes in all bedrooms. Only 500 metres from the beach.