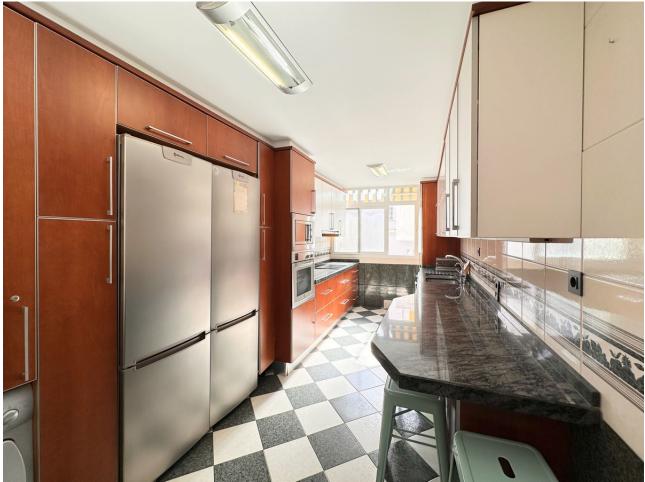

Discover this charming apartment located in the picturesque old town of Marbella, built in 1985 and situated on the top fourth floor of a building with an elevator. Key Features: West Orientation: Enjoy evenings filled with natural light and warm sea breezes in this cozy home. Ceiling Height of 2.5m: Spacious areas with a feeling of openness and brightness throughout the residence. Functional Layout: A hallway leads to a spacious 25m2 living room, perfect for family gatherings or moments of relaxation. Additionally, it features three bedrooms of different sizes (10, 13, and 14m2) to suit your needs, a 14m2 kitchen facing the interior patio, and a complete 6m2 bathroom. Tourist Apartment License: Additionally, this charming apartment comes with a tourist apartment license, making it an excellent investment for those interested in the vacation rental market Nearby Amenities: With the DIA supermarket just an 11-minute walk away and the CEIP Nuestra Señora del Carmen school a 4-minute walk away, you'll have everything you need within reach. Community, Waste, and Property Tax (IBI) Expenses: Community expenses are [59 per month, waste is [34 per year, and the Property Tax (IBI) is [437 per year. Don't miss the opportunity to live in this cozy apartment that offers a perfect combination of comfort, prime location, and historical charm. Contact us for more information or to schedule a visit!