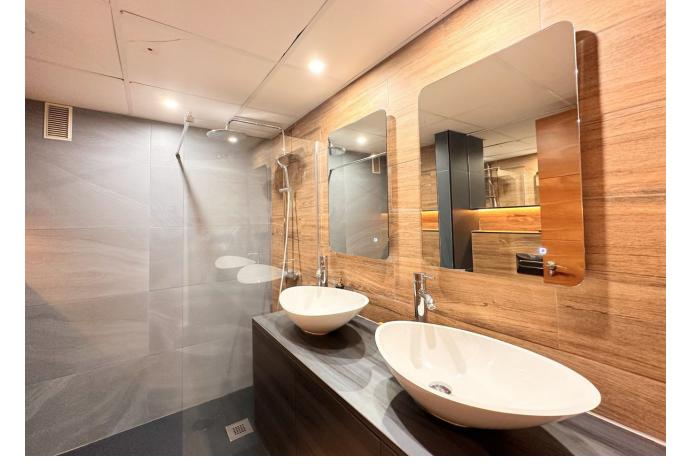

Discover this charming apartment located in the picturesque old town of Marbella, built in 1985 and situated on the top fourth floor of a building with an elevator. Key Features: West Orientation: Enjoy evenings filled with natural light and warm sea breezes in this cozy home. Ceiling Height of 2.5m: Spacious areas with a feeling of openness and brightness throughout the residence. Functional Layout: A hallway leads to a spacious 25m2 living room, perfect for family gatherings or moments of relaxation. Additionally, it features three bedrooms of different sizes (10, 13, and 14m2) to suit your needs, a 14m2 kitchen facing the interior patio, and a complete 6m2 bathroom. Tourist Apartment License: Additionally, this charming apartment comes with a tourist apartment license, making it an excellent investment for those interested in the vacation rental market Nearby Amenities: With the DIA supermarket just an 11-minute walk away and the CEIP Nuestra Señora del Carmen school a 4-minute walk away, you'll have everything you need within reach. Community, Waste, and Property Tax (IBI) Expenses: Community expenses are [59 per month, waste is [34 per year, and the Property Tax (IBI) is [437 per year. Don't miss the opportunity to live in this cozy apartment that offers a perfect combination of comfort, prime location, and historical charm. Contact us for more information or to schedule a visit!