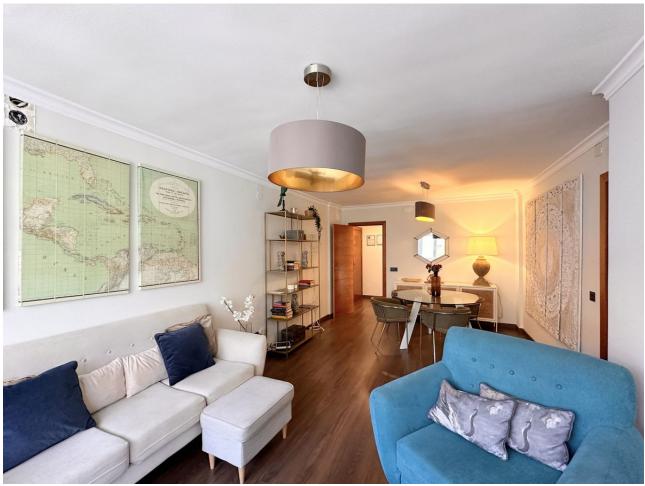

Discover this charming apartment located in the picturesque old town of Marbella, built in 1985 and situated on the top fourth floor of a building with an elevator. Key Features: West Orientation: Enjoy evenings filled with natural light and warm sea breezes in this cozy home. Ceiling Height of 2.5m: Spacious areas with a feeling of openness and brightness throughout the residence. Functional Layout: A hallway leads to a spacious 25m2 living room, perfect for family gatherings or moments of relaxation. Additionally, it features three bedrooms of different sizes (10, 13, and 14m2) to suit your needs, a 14m2 kitchen facing the interior patio, and a complete 6m2 bathroom. Tourist Apartment License: Additionally, this charming apartment comes with a tourist apartment license, making it an excellent investment for those interested in the vacation rental market Nearby Amenities: With the DIA supermarket just an 11-minute walk away and the CEIP Nuestra Señora del Carmen school a 4-minute walk away, you'll have everything you need within reach. Community, Waste, and Property Tax (IBI) Expenses: Community expenses are [59 per month, waste is [34 per year, and the Property Tax (IBI) is [437 per year. Don't miss the opportunity to live in this cozy apartment that offers a perfect combination of comfort, prime location, and historical charm. Contact us for more information or to schedule a visit!