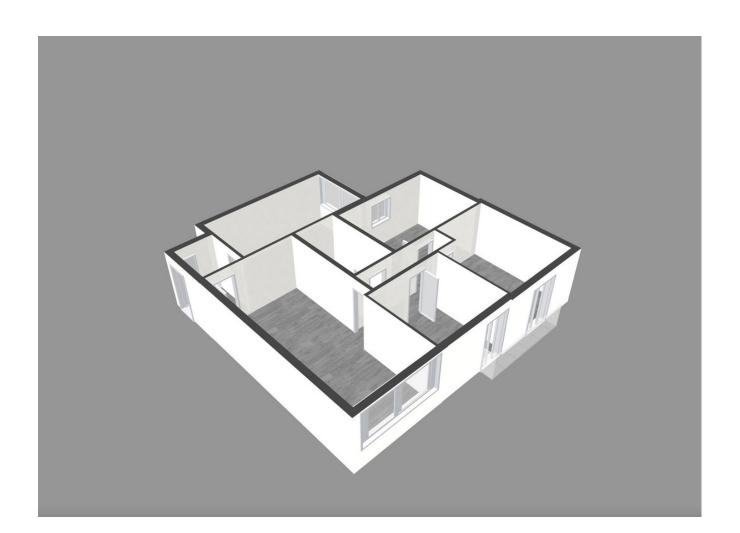

Discover this charming apartment located in the picturesque old town of Marbella, built in 1985 and situated on the top fourth floor of a building with an elevator. Key Features: West Orientation: Enjoy evenings filled with natural light and warm sea breezes in this cozy home. Ceiling Height of 2.5m: Spacious areas with a feeling of openness and brightness throughout the residence. Functional Layout: A hallway leads to a spacious 25m2 living room, perfect for family gatherings or moments of relaxation. Additionally, it features three bedrooms of different sizes (10, 13, and 14m2) to suit your needs, a 14m2 kitchen facing the interior patio, and a complete 6m2 bathroom. Tourist Apartment License: Additionally, this charming apartment comes with a tourist apartment license, making it an excellent investment for those interested in the vacation rental market Nearby Amenities: With the DIA supermarket just an 11-minute walk away and the CEIP Nuestra Señora del Carmen school a 4-minute walk away, you'll have everything you need within reach. Community, Waste, and Property Tax (IBI) Expenses: Community expenses are [59 per month, waste is [34 per year, and the Property Tax (IBI) is [437 per year. Don't miss the opportunity to live in this cozy apartment that offers a perfect combination of comfort, prime location, and historical charm. Contact us for more information or to schedule a visit!