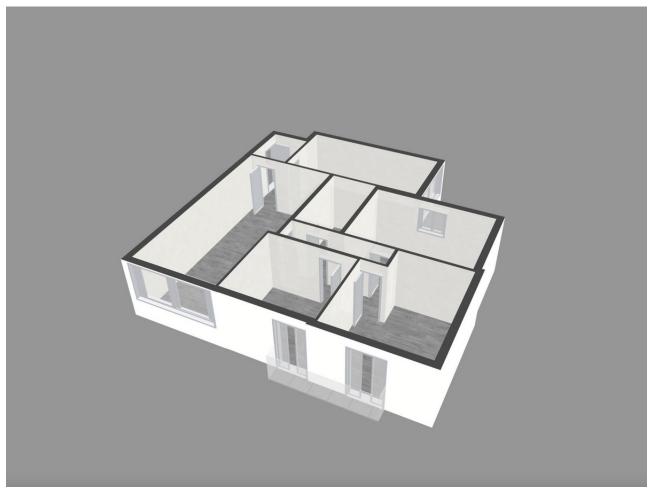

Discover this charming apartment located in the picturesque old town of Marbella, built in 1985 and situated on the top fourth floor of a building with an elevator. Key Features: West Orientation: Enjoy evenings filled with natural light and warm sea breezes in this cozy home. Ceiling Height of 2.5m: Spacious areas with a feeling of openness and brightness throughout the residence. Functional Layout: A hallway leads to a spacious 25m2 living room, perfect for family gatherings or moments of relaxation. Additionally, it features three bedrooms of different sizes (10, 13, and 14m2) to suit your needs, a 14m2 kitchen facing the interior patio, and a complete 6m2 bathroom. Tourist Apartment License: Additionally, this charming apartment comes with a tourist apartment license, making it an excellent investment for those interested in the vacation rental market Nearby Amenities: With the DIA supermarket just an 11-minute walk away and the CEIP Nuestra Señora del Carmen school a 4-minute walk away, you'll have everything you need within reach. Community, Waste, and Property Tax (IBI) Expenses: Community expenses are [59 per month, waste is [34 per year, and the Property Tax (IBI) is [437 per year. Don't miss the opportunity to live in this cozy apartment that offers a perfect combination of comfort, prime location, and historical charm. Contact us for more information or to schedule a visit!