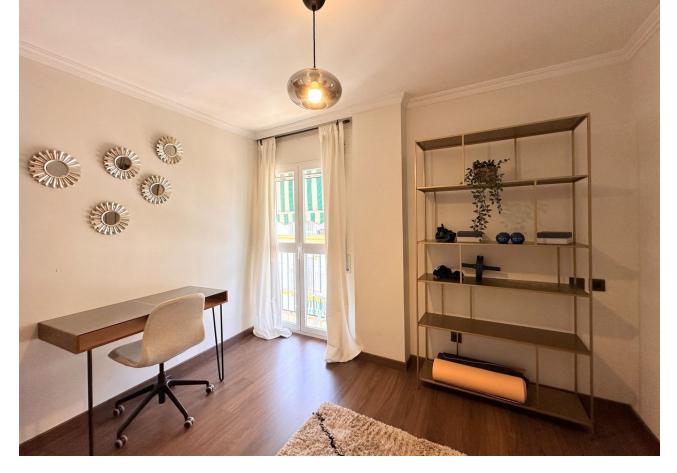

Discover this charming apartment located in the picturesque old town of Marbella, built in 1985 and situated on the top fourth floor of a building with an elevator. Key Features: West Orientation: Enjoy evenings filled with natural light and warm sea breezes in this cozy home. Ceiling Height of 2.5m: Spacious areas with a feeling of openness and brightness throughout the residence. Functional Layout: A hallway leads to a spacious 25m2 living room, perfect for family gatherings or moments of relaxation. Additionally, it features three bedrooms of different sizes (10, 13, and 14m2) to suit your needs, a 14m2 kitchen facing the interior patio, and a complete 6m2 bathroom. Tourist Apartment License: Additionally, this charming apartment comes with a tourist apartment license, making it an excellent investment for those interested in the vacation rental market Nearby Amenities: With the DIA supermarket just an 11-minute walk away and the CEIP Nuestra Señora del Carmen school a 4-minute walk away, you'll have everything you need within reach. Community, Waste, and Property Tax (IBI) Expenses: Community expenses are [59 per month, waste is [34 per year, and the Property Tax (IBI) is [437 per year. Don't miss the opportunity to live in this cozy apartment that offers a perfect combination of comfort, prime location, and historical charm. Contact us for more information or to schedule a visit!