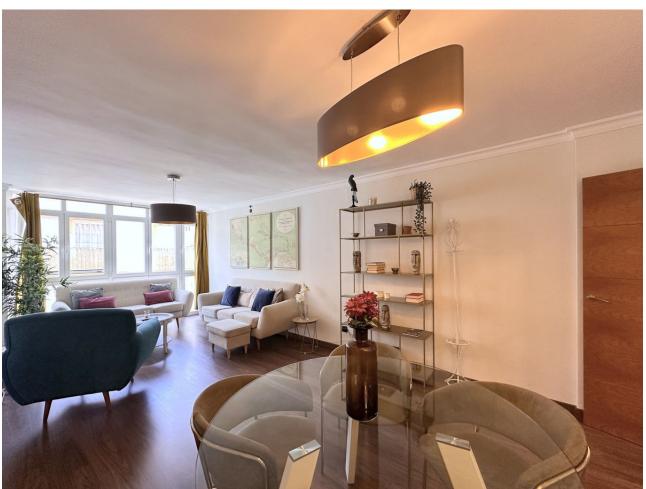

Discover this charming apartment located in the picturesque old town of Marbella, built in 1985 and situated on the top fourth floor of a building with an elevator. Key Features: West Orientation: Enjoy evenings filled with natural light and warm sea breezes in this cozy home. Ceiling Height of 2.5m: Spacious areas with a feeling of openness and brightness throughout the residence. Functional Layout: A hallway leads to a spacious 25m2 living room, perfect for family gatherings or moments of relaxation. Additionally, it features three bedrooms of different sizes (10, 13, and 14m2) to suit your needs, a 14m2 kitchen facing the interior patio, and a complete 6m2 bathroom. Tourist Apartment License: Additionally, this charming apartment comes with a tourist apartment license, making it an excellent investment for those interested in the vacation rental market Nearby Amenities: With the DIA supermarket just an 11-minute walk away and the CEIP Nuestra Señora del Carmen school a 4-minute walk away, you'll have everything you need within reach. Community, Waste, and Property Tax (IBI) Expenses: Community expenses are [59 per month, waste is [34 per year, and the Property Tax (IBI) is [437 per year. Don't miss the opportunity to live in this cozy apartment that offers a perfect combination of comfort, prime location, and historical charm. Contact us for more information or to schedule a visit!