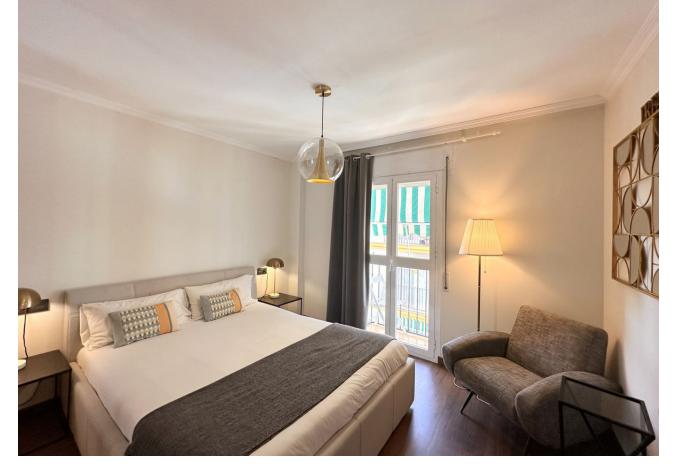

Discover this charming apartment located in the picturesque old town of Marbella, built in 1985 and situated on the top fourth floor of a building with an elevator. Key Features: West Orientation: Enjoy evenings filled with natural light and warm sea breezes in this cozy home. Ceiling Height of 2.5m: Spacious areas with a feeling of openness and brightness throughout the residence. Functional Layout: A hallway leads to a spacious 25m2 living room, perfect for family gatherings or moments of relaxation. Additionally, it features three bedrooms of different sizes (10, 13, and 14m2) to suit your needs, a 14m2 kitchen facing the interior patio, and a complete 6m2 bathroom. Tourist Apartment License: Additionally, this charming apartment comes with a tourist apartment license, making it an excellent investment for those interested in the vacation rental market Nearby Amenities: With the DIA supermarket just an 11-minute walk away and the CEIP Nuestra Señora del Carmen school a 4-minute walk away, you'll have everything you need within reach. Community, Waste, and Property Tax (IBI) Expenses: Community expenses are [59 per month, waste is [34 per year, and the Property Tax (IBI) is [437 per year. Don't miss the opportunity to live in this cozy apartment that offers a perfect combination of comfort, prime location, and historical charm. Contact us for more information or to schedule a visit!