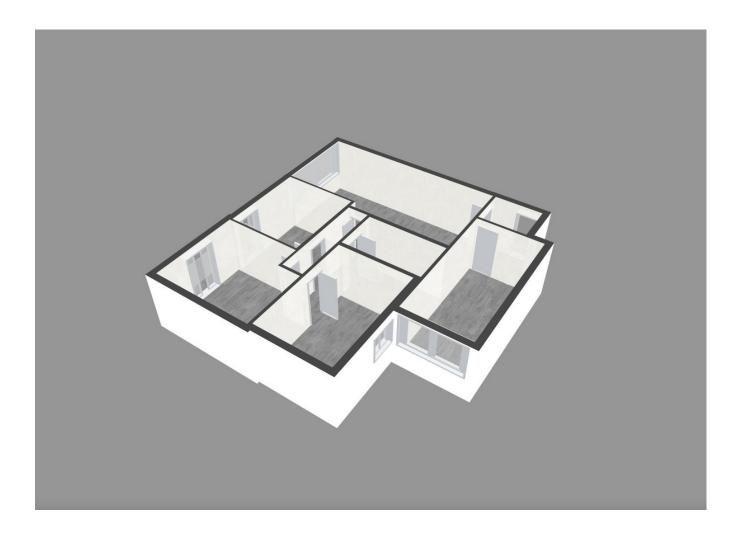

Discover this charming apartment located in the picturesque old town of Marbella, built in 1985 and situated on the top fourth floor of a building with an elevator. Key Features: West Orientation: Enjoy evenings filled with natural light and warm sea breezes in this cozy home. Ceiling Height of 2.5m: Spacious areas with a feeling of openness and brightness throughout the residence. Functional Layout: A hallway leads to a spacious 25m2 living room, perfect for family gatherings or moments of relaxation. Additionally, it features three bedrooms of different sizes (10, 13, and 14m2) to suit your needs, a 14m2 kitchen facing the interior patio, and a complete 6m2 bathroom. Tourist Apartment License: Additionally, this charming apartment comes with a tourist apartment license, making it an excellent investment for those interested in the vacation rental market Nearby Amenities: With the DIA supermarket just an 11-minute walk away and the CEIP Nuestra Señora del Carmen school a 4-minute walk away, you'll have everything you need within reach. Community, Waste, and Property Tax (IBI) Expenses: Community expenses are [59 per month, waste is [34 per year, and the Property Tax (IBI) is [437 per year. Don't miss the opportunity to live in this cozy apartment that offers a perfect combination of comfort, prime location, and historical charm. Contact us for more information or to schedule a visit!