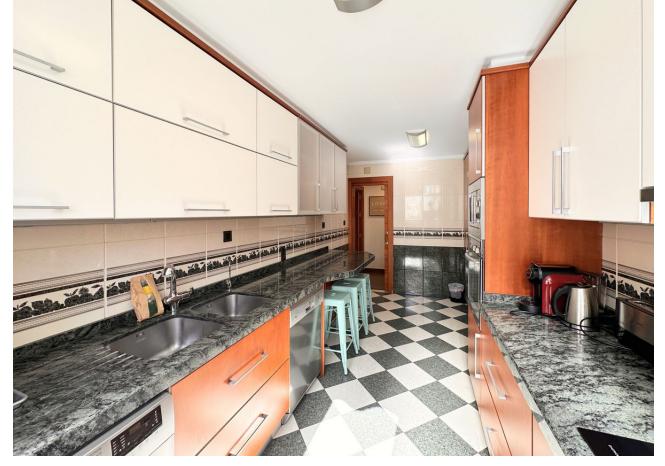

Discover this charming apartment located in the picturesque old town of Marbella, built in 1985 and situated on the top fourth floor of a building with an elevator. Key Features: West Orientation: Enjoy evenings filled with natural light and warm sea breezes in this cozy home. Ceiling Height of 2.5m: Spacious areas with a feeling of openness and brightness throughout the residence. Functional Layout: A hallway leads to a spacious 25m2 living room, perfect for family gatherings or moments of relaxation. Additionally, it features three bedrooms of different sizes (10, 13, and 14m2) to suit your needs, a 14m2 kitchen facing the interior patio, and a complete 6m2 bathroom. Tourist Apartment License: Additionally, this charming apartment comes with a tourist apartment license, making it an excellent investment for those interested in the vacation rental market Nearby Amenities: With the DIA supermarket just an 11-minute walk away and the CEIP Nuestra Señora del Carmen school a 4-minute walk away, you'll have everything you need within reach. Community, Waste, and Property Tax (IBI) Expenses: Community expenses are [59 per month, waste is [34 per year, and the Property Tax (IBI) is [437 per year. Don't miss the opportunity to live in this cozy apartment that offers a perfect combination of comfort, prime location, and historical charm. Contact us for more information or to schedule a visit!