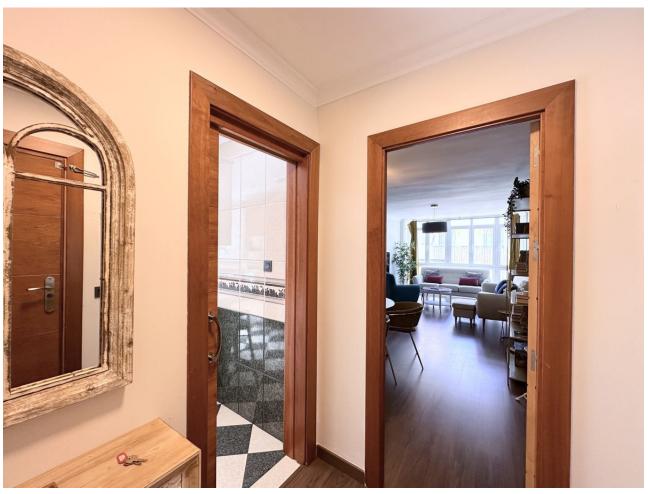

Discover this charming apartment located in the picturesque old town of Marbella, built in 1985 and situated on the top fourth floor of a building with an elevator. Key Features: West Orientation: Enjoy evenings filled with natural light and warm sea breezes in this cozy home. Ceiling Height of 2.5m: Spacious areas with a feeling of openness and brightness throughout the residence. Functional Layout: A hallway leads to a spacious 25m2 living room, perfect for family gatherings or moments of relaxation. Additionally, it features three bedrooms of different sizes (10, 13, and 14m2) to suit your needs, a 14m2 kitchen facing the interior patio, and a complete 6m2 bathroom. Tourist Apartment License: Additionally, this charming apartment comes with a tourist apartment license, making it an excellent investment for those interested in the vacation rental market Nearby Amenities: With the DIA supermarket just an 11-minute walk away and the CEIP Nuestra Señora del Carmen school a 4-minute walk away, you'll have everything you need within reach. Community, Waste, and Property Tax (IBI) Expenses: Community expenses are [59 per month, waste is [34 per year, and the Property Tax (IBI) is [437 per year. Don't miss the opportunity to live in this cozy apartment that offers a perfect combination of comfort, prime location, and historical charm. Contact us for more information or to schedule a visit!