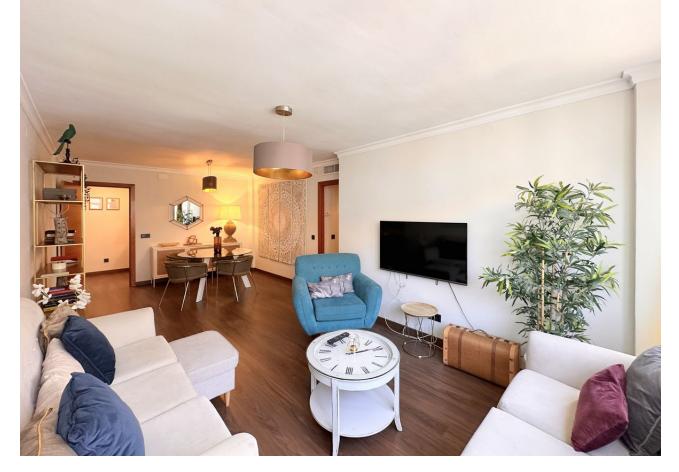

Discover this charming apartment located in the picturesque old town of Marbella, built in 1985 and situated on the top fourth floor of a building with an elevator. Key Features: West Orientation: Enjoy evenings filled with natural light and warm sea breezes in this cozy home. Ceiling Height of 2.5m: Spacious areas with a feeling of openness and brightness throughout the residence. Functional Layout: A hallway leads to a spacious 25m2 living room, perfect for family gatherings or moments of relaxation. Additionally, it features three bedrooms of different sizes (10, 13, and 14m2) to suit your needs, a 14m2 kitchen facing the interior patio, and a complete 6m2 bathroom. Tourist Apartment License: Additionally, this charming apartment comes with a tourist apartment license, making it an excellent investment for those interested in the vacation rental market Nearby Amenities: With the DIA supermarket just an 11-minute walk away and the CEIP Nuestra Señora del Carmen school a 4-minute walk away, you'll have everything you need within reach. Community, Waste, and Property Tax (IBI) Expenses: Community expenses are [59 per month, waste is [34 per year, and the Property Tax (IBI) is [437 per year. Don't miss the opportunity to live in this cozy apartment that offers a perfect combination of comfort, prime location, and historical charm. Contact us for more information or to schedule a visit!