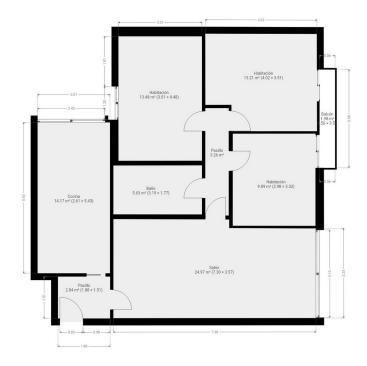

Discover this charming apartment located in the picturesque old town of Marbella, built in 1985 and situated on the top fourth floor of a building with an elevator. Key Features: West Orientation: Enjoy evenings filled with natural light and warm sea breezes in this cozy home. Ceiling Height of 2.5m: Spacious areas with a feeling of openness and brightness throughout the residence. Functional Layout: A hallway leads to a spacious 25m2 living room, perfect for family gatherings or moments of relaxation. Additionally, it features three bedrooms of different sizes (10, 13, and 14m2) to suit your needs, a 14m2 kitchen facing the interior patio, and a complete 6m2 bathroom. Tourist Apartment License: Additionally, this charming apartment comes with a tourist apartment license, making it an excellent investment for those interested in the vacation rental market Nearby Amenities: With the DIA supermarket just an 11-minute walk away and the CEIP Nuestra Señora del Carmen school a 4-minute walk away, you'll have everything you need within reach. Community, Waste, and Property Tax (IBI) Expenses: Community expenses are [59 per month, waste is [34 per year, and the Property Tax (IBI) is [437 per year. Don't miss the opportunity to live in this cozy apartment that offers a perfect combination of comfort, prime location, and historical charm. Contact us for more information or to schedule a visit!

ESTE PLANO ESTA PROPORCIONADO SIN NINGUNA GARANTIA, SENSOPIA NO OFRECE NINGUNA GARANTIA, INCLUYENDO, SIN LIMITACION, GARANTIAS SOBRE LA SATISFACCION Y LA PRECISION DE LAS DIMENSIONES.