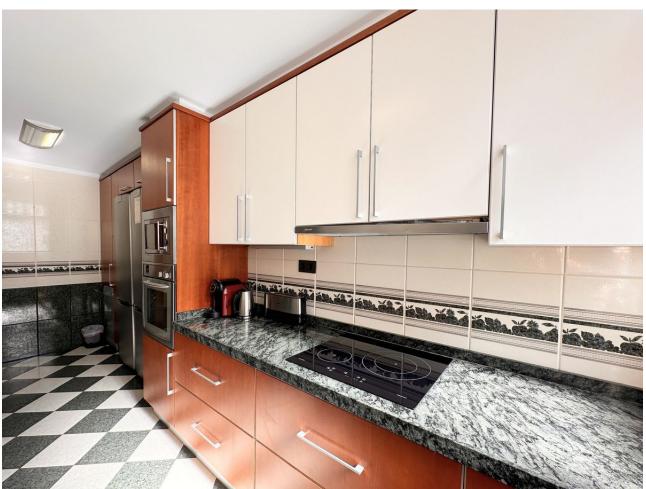

Discover this charming apartment located in the picturesque old town of Marbella, built in 1985 and situated on the top fourth floor of a building with an elevator. Key Features: West Orientation: Enjoy evenings filled with natural light and warm sea breezes in this cozy home. Ceiling Height of 2.5m: Spacious areas with a feeling of openness and brightness throughout the residence. Functional Layout: A hallway leads to a spacious 25m2 living room, perfect for family gatherings or moments of relaxation. Additionally, it features three bedrooms of different sizes (10, 13, and 14m2) to suit your needs, a 14m2 kitchen facing the interior patio, and a complete 6m2 bathroom. Tourist Apartment License: Additionally, this charming apartment comes with a tourist apartment license, making it an excellent investment for those interested in the vacation rental market Nearby Amenities: With the DIA supermarket just an 11-minute walk away and the CEIP Nuestra Señora del Carmen school a 4-minute walk away, you'll have everything you need within reach. Community, Waste, and Property Tax (IBI) Expenses: Community expenses are [59 per month, waste is [34 per year, and the Property Tax (IBI) is [437 per year. Don't miss the opportunity to live in this cozy apartment that offers a perfect combination of comfort, prime location, and historical charm. Contact us for more information or to schedule a visit!