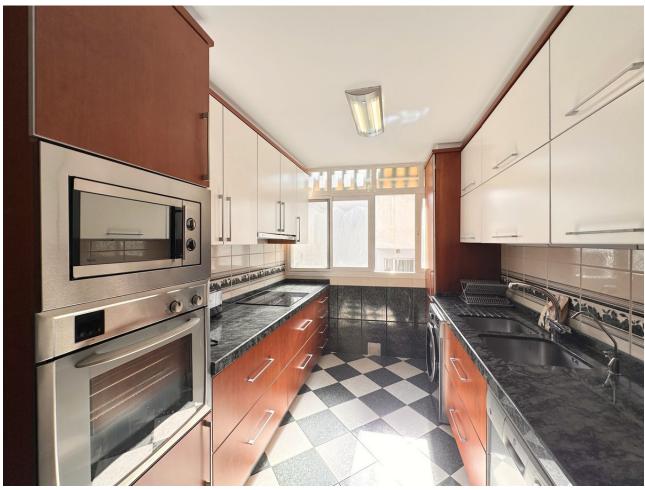

Discover this charming apartment located in the picturesque old town of Marbella, built in 1985 and situated on the top fourth floor of a building with an elevator. Key Features: West Orientation: Enjoy evenings filled with natural light and warm sea breezes in this cozy home. Ceiling Height of 2.5m: Spacious areas with a feeling of openness and brightness throughout the residence. Functional Layout: A hallway leads to a spacious 25m2 living room, perfect for family gatherings or moments of relaxation. Additionally, it features three bedrooms of different sizes (10, 13, and 14m2) to suit your needs, a 14m2 kitchen facing the interior patio, and a complete 6m2 bathroom. Tourist Apartment License: Additionally, this charming apartment comes with a tourist apartment license, making it an excellent investment for those interested in the vacation rental market Nearby Amenities: With the DIA supermarket just an 11-minute walk away and the CEIP Nuestra Señora del Carmen school a 4-minute walk away, you'll have everything you need within reach. Community, Waste, and Property Tax (IBI) Expenses: Community expenses are [59 per month, waste is [34 per year, and the Property Tax (IBI) is [437 per year. Don't miss the opportunity to live in this cozy apartment that offers a perfect combination of comfort, prime location, and historical charm. Contact us for more information or to schedule a visit!