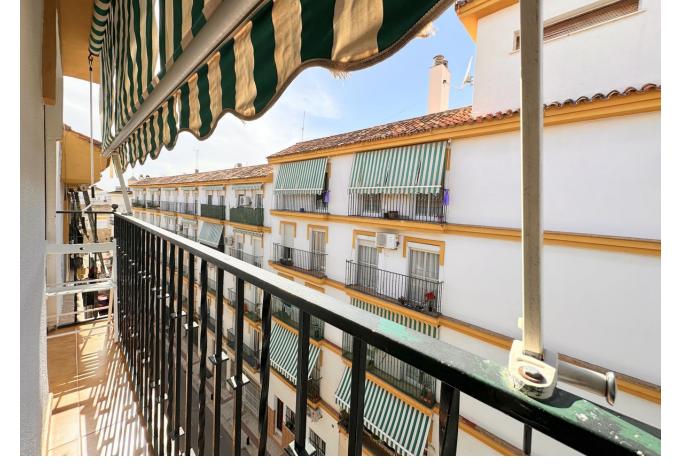

Discover this charming apartment located in the picturesque old town of Marbella, built in 1985 and situated on the top fourth floor of a building with an elevator. Key Features: West Orientation: Enjoy evenings filled with natural light and warm sea breezes in this cozy home. Ceiling Height of 2.5m: Spacious areas with a feeling of openness and brightness throughout the residence. Functional Layout: A hallway leads to a spacious 25m2 living room, perfect for family gatherings or moments of relaxation. Additionally, it features three bedrooms of different sizes (10, 13, and 14m2) to suit your needs, a 14m2 kitchen facing the interior patio, and a complete 6m2 bathroom. Tourist Apartment License: Additionally, this charming apartment comes with a tourist apartment license, making it an excellent investment for those interested in the vacation rental market Nearby Amenities: With the DIA supermarket just an 11-minute walk away and the CEIP Nuestra Señora del Carmen school a 4-minute walk away, you'll have everything you need within reach. Community, Waste, and Property Tax (IBI) Expenses: Community expenses are [59 per month, waste is [34 per year, and the Property Tax (IBI) is [437 per year. Don't miss the opportunity to live in this cozy apartment that offers a perfect combination of comfort, prime location, and historical charm. Contact us for more information or to schedule a visit!