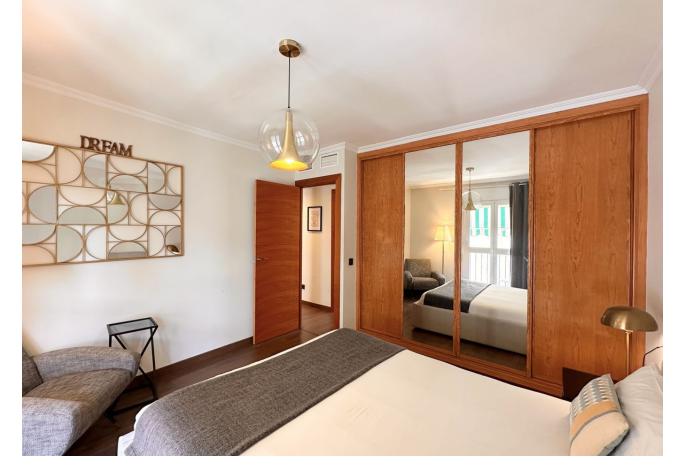

Discover this charming apartment located in the picturesque old town of Marbella, built in 1985 and situated on the top fourth floor of a building with an elevator. Key Features: West Orientation: Enjoy evenings filled with natural light and warm sea breezes in this cozy home. Ceiling Height of 2.5m: Spacious areas with a feeling of openness and brightness throughout the residence. Functional Layout: A hallway leads to a spacious 25m2 living room, perfect for family gatherings or moments of relaxation. Additionally, it features three bedrooms of different sizes (10, 13, and 14m2) to suit your needs, a 14m2 kitchen facing the interior patio, and a complete 6m2 bathroom. Tourist Apartment License: Additionally, this charming apartment comes with a tourist apartment license, making it an excellent investment for those interested in the vacation rental market Nearby Amenities: With the DIA supermarket just an 11-minute walk away and the CEIP Nuestra Señora del Carmen school a 4-minute walk away, you'll have everything you need within reach. Community, Waste, and Property Tax (IBI) Expenses: Community expenses are [59 per month, waste is [34 per year, and the Property Tax (IBI) is [437 per year. Don't miss the opportunity to live in this cozy apartment that offers a perfect combination of comfort, prime location, and historical charm. Contact us for more information or to schedule a visit!