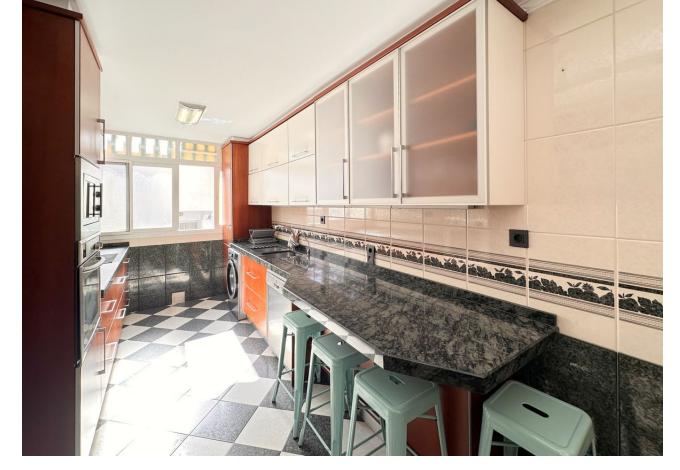

Discover this charming apartment located in the picturesque old town of Marbella, built in 1985 and situated on the top fourth floor of a building with an elevator. Key Features: West Orientation: Enjoy evenings filled with natural light and warm sea breezes in this cozy home. Ceiling Height of 2.5m: Spacious areas with a feeling of openness and brightness throughout the residence. Functional Layout: A hallway leads to a spacious 25m2 living room, perfect for family gatherings or moments of relaxation. Additionally, it features three bedrooms of different sizes (10, 13, and 14m2) to suit your needs, a 14m2 kitchen facing the interior patio, and a complete 6m2 bathroom. Tourist Apartment License: Additionally, this charming apartment comes with a tourist apartment license, making it an excellent investment for those interested in the vacation rental market Nearby Amenities: With the DIA supermarket just an 11-minute walk away and the CEIP Nuestra Señora del Carmen school a 4-minute walk away, you'll have everything you need within reach. Community, Waste, and Property Tax (IBI) Expenses: Community expenses are [59 per month, waste is [34 per year, and the Property Tax (IBI) is [437 per year. Don't miss the opportunity to live in this cozy apartment that offers a perfect combination of comfort, prime location, and historical charm. Contact us for more information or to schedule a visit!