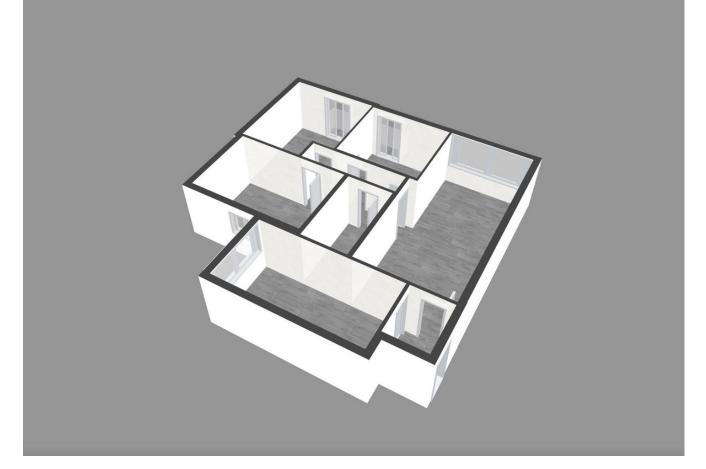

Discover this charming apartment located in the picturesque old town of Marbella, built in 1985 and situated on the top fourth floor of a building with an elevator. Key Features: West Orientation: Enjoy evenings filled with natural light and warm sea breezes in this cozy home. Ceiling Height of 2.5m: Spacious areas with a feeling of openness and brightness throughout the residence. Functional Layout: A hallway leads to a spacious 25m2 living room, perfect for family gatherings or moments of relaxation. Additionally, it features three bedrooms of different sizes (10, 13, and 14m2) to suit your needs, a 14m2 kitchen facing the interior patio, and a complete 6m2 bathroom. Tourist Apartment License: Additionally, this charming apartment comes with a tourist apartment license, making it an excellent investment for those interested in the vacation rental market Nearby Amenities: With the DIA supermarket just an 11-minute walk away and the CEIP Nuestra Señora del Carmen school a 4-minute walk away, you'll have everything you need within reach. Community, Waste, and Property Tax (IBI) Expenses: Community expenses are [59 per month, waste is [34 per year, and the Property Tax (IBI) is [437 per year. Don't miss the opportunity to live in this cozy apartment that offers a perfect combination of comfort, prime location, and historical charm. Contact us for more information or to schedule a visit!