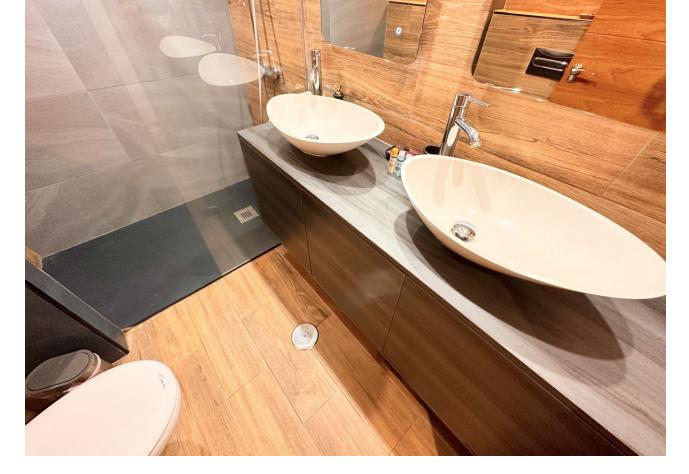

Discover this charming apartment located in the picturesque old town of Marbella, built in 1985 and situated on the top fourth floor of a building with an elevator. Key Features: West Orientation: Enjoy evenings filled with natural light and warm sea breezes in this cozy home. Ceiling Height of 2.5m: Spacious areas with a feeling of openness and brightness throughout the residence. Functional Layout: A hallway leads to a spacious 25m2 living room, perfect for family gatherings or moments of relaxation. Additionally, it features three bedrooms of different sizes (10, 13, and 14m2) to suit your needs, a 14m2 kitchen facing the interior patio, and a complete 6m2 bathroom. Tourist Apartment License: Additionally, this charming apartment comes with a tourist apartment license, making it an excellent investment for those interested in the vacation rental market Nearby Amenities: With the DIA supermarket just an 11-minute walk away and the CEIP Nuestra Señora del Carmen school a 4-minute walk away, you'll have everything you need within reach. Community, Waste, and Property Tax (IBI) Expenses: Community expenses are [59 per month, waste is [34 per year, and the Property Tax (IBI) is [437 per year. Don't miss the opportunity to live in this cozy apartment that offers a perfect combination of comfort, prime location, and historical charm. Contact us for more information or to schedule a visit!