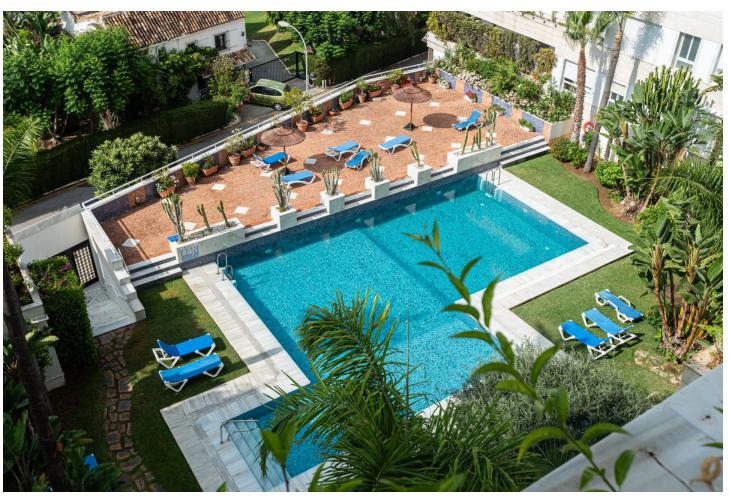

2

Investment

2

142 m2

Fantastic sea front apartment in Marbella, in one of the best buildings in the city, Puerta de Marbella. This apartment has 142 m2 built, distributed in large living room with spectacular sea views, terrace of more than 20 m2 facing the Mediterranean Sea, 2 bedrooms, the master bedroom with en suite bathroom and access to the terrace; and the second one, with access to a large balcony with nice mountain views. The independent kitchen has access to the balcony and a covered clothesline. The property is very bright, with south facing and includes a closed garage space, which serves as a garage and storage room. The Puerta de Marbella building, where this property is located, is one of the most emblematic in Marbella, in which besides being in front of the seafront promenade, you can enjoy a magnificent swimming pool with gardens. Built in the 90s, it stands out for its fantastic location, just three minutes walk from the Plaza de los Naranjos, one minute from the fishing port and its magnificent fish restaurants, surrounded by the best beach bars in Marbella and with all services within a radius of one hundred metres. Marbella is one of the cities with the best leisure and dining options on the European continent, thanks to its gastronomic diversity, ranging from tapas bars to Michelin-starred establishments, such as Messina or Skina restaurants, both located just a few metres from the property. In addition, there is a wide variety of golf courses all along the coast as well as the famous Puerto Banús just a 10-minute drive away.

| Setting                     | Orientation      | Condition                                      | Pool        |
|-----------------------------|------------------|------------------------------------------------|-------------|
| Beachfront                  | <b>✓</b> South   | Good                                           | Communal    |
| Town                        |                  |                                                |             |
| Commercial Area             |                  |                                                |             |
| Beachside<br>Port           |                  |                                                |             |
| Close To Sea                |                  |                                                |             |
| Close To Sea  Close To Town |                  |                                                |             |
| Urbanisation                |                  |                                                |             |
|                             |                  |                                                |             |
| Climate Control             | Views            | Features                                       | Furniture   |
| Air Conditioning            | Sea              | <ul><li>Covered Terrace</li><li>Lift</li></ul> | Optional    |
|                             | <b>M</b> ountain | Litt Private Terrace                           |             |
|                             |                  | Private Terrace                                |             |
| Kitchen                     | Garden           | Security                                       | Parking     |
| Fully Fitted                | Communal         | Gated Complex                                  | Underground |
|                             |                  | 24 Hour Security                               |             |
| Category                    |                  |                                                |             |
| ✓ Beachfront                |                  |                                                |             |
| Holiday Homes               |                  |                                                |             |