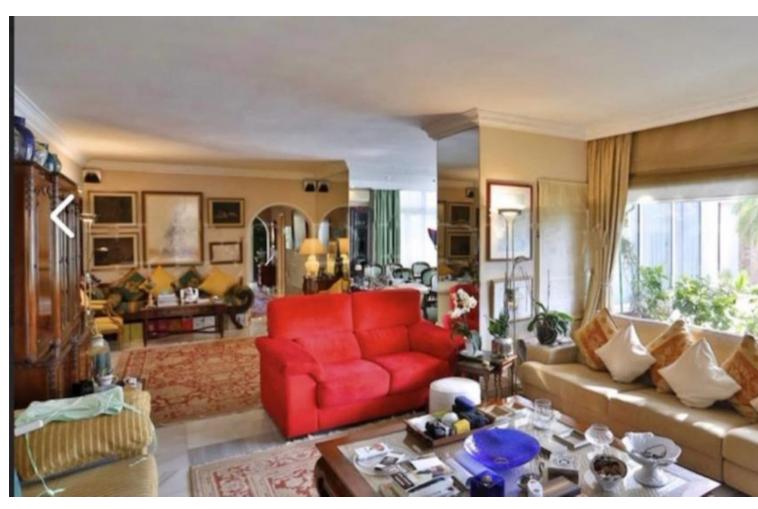

## Sales - Apartment - Marbella 950.000€

www.mibgroup.es +34 662 58 96 58 info@mibgroup.es

Ref.-ID: MIBGR4639984 Marbella Apartment

3

3

207 m2

207 m² built, 3 bedrooms, 3 bathrooms, garden (communal), garage (communal) Jardines de las Fuentes, 3-bedroom penthouse for sale Duplex penthouse in a fenced complex, located in the second line of the beach and just a few minutes' walk from Puerto Banús. The apartment consists of 3 bedrooms, 3 bathrooms (one of which is en-suite), a charming living/dining room spread over two floors, a fully equipped kitchen, a spacious covered terrace accessible from the living room. The complex features fabulous tropical gardens and pools. Ample parking space. Property Details Penthouse 3 Bedrooms 3 Bathrooms 1 en suite 250 m² Built 15 m² Interior 30 m² Terrace Garden (Communal) Parking (Communal) Fully equipped kitchen Gated community Nearby amenities Satellite TV Telephone Nearby transportation Storage room Sea views