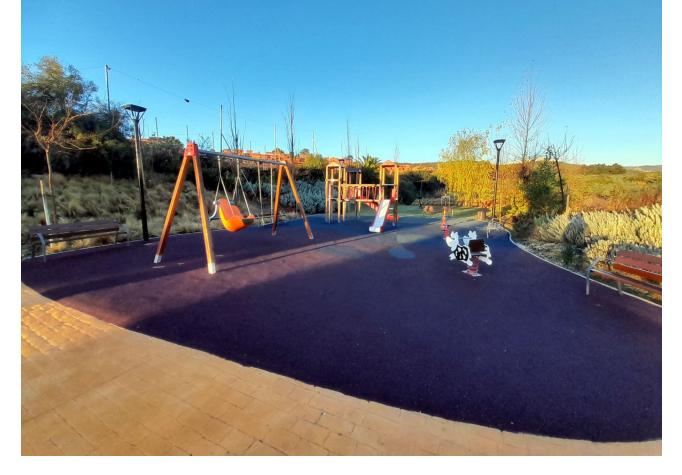

NEW apartment, 3 bedrooms, 2 bathrooms including one en-suite, on the first floor of the smallest block comprising only 9 apartments in total, in Corner, facing south, with frontal sea view. The new residence has an extraordinary swimming pool with elevator access, exotic gardens, numerous outdoor parking spaces, and each apartment has its own very large private parking space in the basement, with a good-sized trastero. The car park faces the elevator access which leads directly to the front door, for people with restricted mobility. The materials are of the latest generation, the entire apartment has floating parquet floors. The 28 M2 terrace has a glass railing and is facing south, semi-covered, The master suite opens onto the terrace, the other two bedrooms are at the rear of the apartment with a view of the common gardens. The living room has a side window which offers even more light. Apartment sold fully furnished (except a few personal items) by a designer, fully equipped, alarm contract and high-speed internet. Ideal for immediate move-in, the dishes, sheets and towels are already there! We are about 7 minutes drive from Estepona port, 4 minutes from the shopping center, and there is a small shopping center with various shops within walking distance, as well as the Bahia Dorada beach on foot. TOURISTIC LICENCE IN PLACE FOR THIS UNIT ! Amaizing investisment regarding this area. We have the keys for easy visits. Middle Floor Apartment, Estepona, Costa del Sol. 3 Bedrooms, 2 Bathrooms, Built 103 m<sup>2</sup>, Terrace 28 m<sup>2</sup>. Setting : Beachfront, Beachside, Close To Port, Close To Shops, Close To Sea, Close To Schools, Urbanisation. Orientation : South. Condition : Excellent, New Construction. Pool : Communal. Climate Control : Air Conditioning, Hot A/C, Cold A/C. Views : Sea, Garden. Features : Lift, Fitted Wardrobes, Private Terrace, Satellite TV, WiFi, Gym, Storage Room, Ensuite Bathroom, Wood Flooring, Access for people with reduced mobility, Double Glazing, Fiber Optic, Handicap access. Furniture : Fully Furnished. Kitchen : Fully Fitted. Garden : Communal. Security : Gated Complex, Entry Phone, Alarm System, 24 Hour Security. Parking : Underground, Private. Utilities : Electricity, Drinkable Water, Solar water heating. Category : Bargain, Investment, Luxury, Resale, Contemporary.