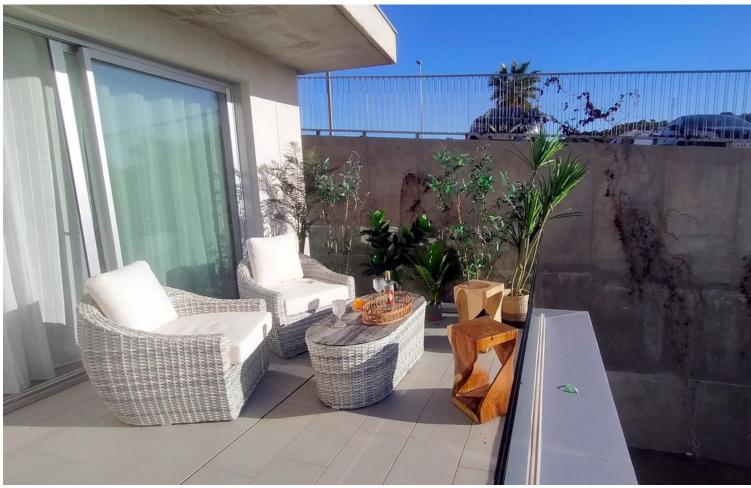

NEW apartment, 3 bedrooms, 2 bathrooms including one en-suite, on the first floor of the smallest block comprising only 9 apartments in total, in Corner, facing south, with frontal sea view. The new residence has an extraordinary swimming pool with elevator access, exotic gardens, numerous outdoor parking spaces, and each apartment has its own very large private parking space in the basement, with a good-sized trastero. The car park faces the elevator access which leads directly to the front door, for people with restricted mobility. The materials are of the latest generation, the entire apartment has floating parquet floors. The 28 M2 terrace has a glass railing and is facing south, semi-covered, The master suite opens onto the terrace, the other two bedrooms are at the rear of the apartment with a view of the common gardens. The living room has a side window which offers even more light. Apartment sold fully furnished (except a few personal items) by a designer, fully equipped, alarm contract and high-speed internet. Ideal for immediate move-in, the dishes, sheets and towels are already there! We are about 7 minutes drive from Estepona port, 4 minutes from the shopping center, and there is a small shopping center with various shops within walking distance, as well as the Bahia Dorada beach on foot. TOURISTIC LICENCE IN PLACE FOR THIS UNIT ! Amaizing investisment regarding this area. We have the keys for easy visits. Middle Floor Apartment, Estepona, Costa del Sol. 3 Bedrooms, 2 Bathrooms, Built 103 m<sup>2</sup>, Terrace 28 m<sup>2</sup>. Setting : Beachfront, Beachside, Close To Port, Close To Shops, Close To Sea, Close To Schools, Urbanisation. Orientation : South. Condition : Excellent, New Construction. Pool : Communal. Climate Control : Air Conditioning, Hot A/C, Cold A/C. Views : Sea, Garden. Features : Lift, Fitted Wardrobes, Private Terrace, Satellite TV, WiFi, Gym, Storage Room, Ensuite Bathroom, Wood Flooring, Access for people with reduced mobility, Double Glazing, Fiber Optic, Handicap access. Furniture : Fully Furnished. Kitchen : Fully Fitted. Garden : Communal. Security : Gated Complex, Entry Phone, Alarm System, 24 Hour Security. Parking : Underground, Private. Utilities : Electricity, Drinkable Water, Solar water heating. Category : Bargain, Investment, Luxury, Resale, Contemporary.