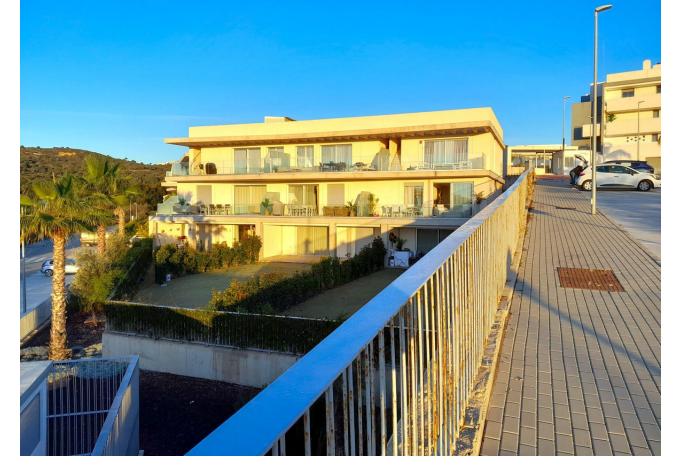

NEW apartment, 3 bedrooms, 2 bathrooms including one en-suite, on the first floor of the smallest block comprising only 9 apartments in total, in Corner, facing south, with frontal sea view. The new residence has an extraordinary swimming pool with elevator access, exotic gardens, numerous outdoor parking spaces, and each apartment has its own very large private parking space in the basement, with a good-sized trastero. The car park faces the elevator access which leads directly to the front door, for people with restricted mobility. The materials are of the latest generation, the entire apartment has floating parquet floors. The 28 M2 terrace has a glass railing and is facing south, semi-covered, The master suite opens onto the terrace, the other two bedrooms are at the rear of the apartment with a view of the common gardens. The living room has a side window which offers even more light. Apartment sold fully furnished (except a few personal items) by a designer, fully equipped, alarm contract and high-speed internet. Ideal for immediate move-in, the dishes, sheets and towels are already there! We are about 7 minutes drive from Estepona port, 4 minutes from the shopping center, and there is a small shopping center with various shops within walking distance, as well as the Bahia Dorada beach on foot. TOURISTIC LICENCE IN PLACE FOR THIS UNIT ! Amaizing investisment regarding this area. We have the keys for easy visits. Middle Floor Apartment, Estepona, Costa del Sol. 3 Bedrooms, 2 Bathrooms, Built 103 m<sup>2</sup>, Terrace 28 m<sup>2</sup>. Setting : Beachfront, Beachside, Close To Port, Close To Shops, Close To Sea, Close To Schools, Urbanisation. Orientation : South. Condition : Excellent, New Construction. Pool : Communal. Climate Control : Air Conditioning, Hot A/C, Cold A/C. Views : Sea, Garden. Features : Lift, Fitted Wardrobes, Private Terrace, Satellite TV, WiFi, Gym, Storage Room, Ensuite Bathroom, Wood Flooring, Access for people with reduced mobility, Double Glazing, Fiber Optic, Handicap access. Furniture : Fully Furnished. Kitchen : Fully Fitted. Garden : Communal. Security : Gated Complex, Entry Phone, Alarm System, 24 Hour Security. Parking : Underground, Private. Utilities : Electricity, Drinkable Water, Solar water heating. Category : Bargain, Investment, Luxury, Resale, Contemporary.