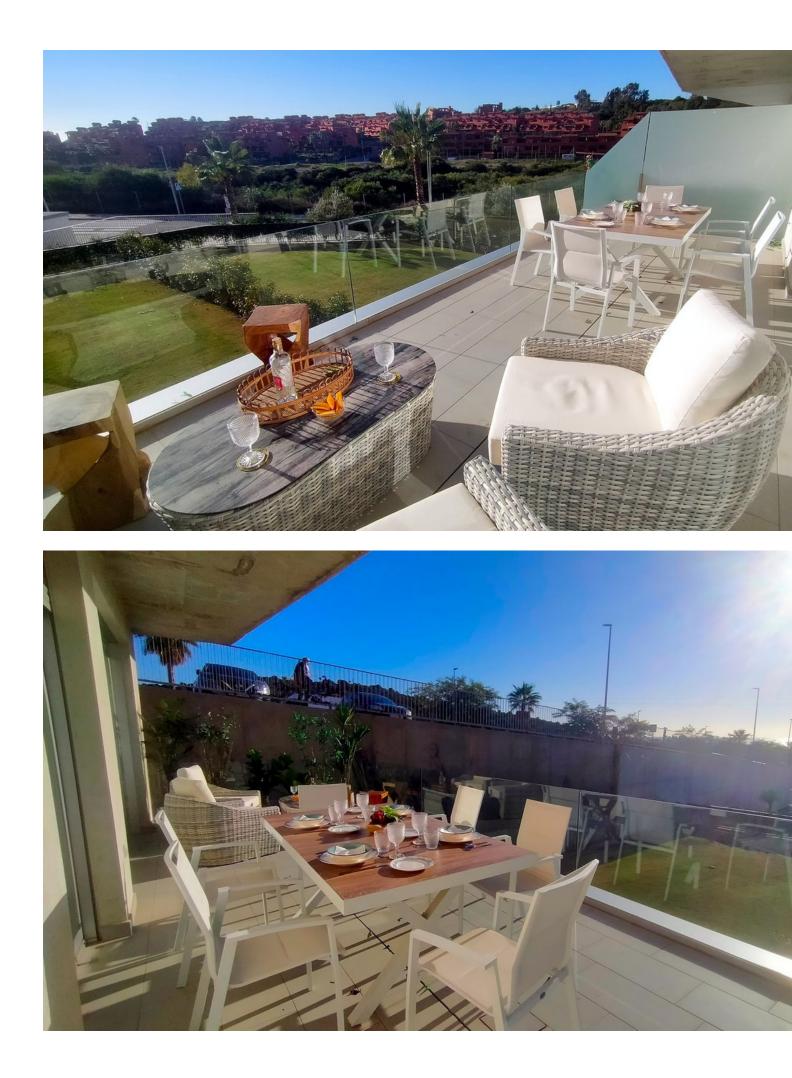

NEW apartment, 3 bedrooms, 2 bathrooms including one en-suite, on the first floor of the smallest block comprising only 9 apartments in total, in Corner, facing south, with frontal sea view. The new residence has an extraordinary swimming pool with elevator access, exotic gardens, numerous outdoor parking spaces, and each apartment has its own very large private parking space in the basement, with a good-sized trastero. The car park faces the elevator access which leads directly to the front door, for people with restricted mobility. The materials are of the latest generation, the entire apartment has floating parquet floors. The 28 M2 terrace has a glass railing and is facing south, semi-covered, The master suite opens onto the terrace, the other two bedrooms are at the rear of the apartment with a view of the common gardens. The living room has a side window which offers even more light. Apartment sold fully furnished (except a few personal items) by a designer, fully equipped, alarm contract and high-speed internet. Ideal for immediate move-in, the dishes, sheets and towels are already there! We are about 7 minutes drive from Estepona port, 4 minutes from the shopping center, and there is a small shopping center with various shops within walking distance, as well as the Bahia Dorada beach on foot. TOURISTIC LICENCE IN PLACE FOR THIS UNIT ! Amaizing investisment regarding this area. We have the keys for easy visits. Middle Floor Apartment, Estepona, Costa del Sol. 3 Bedrooms, 2 Bathrooms, Built 103 m<sup>2</sup>, Terrace 28 m<sup>2</sup>. Setting : Beachfront, Beachside, Close To Port, Close To Shops, Close To Sea, Close To Schools, Urbanisation. Orientation : South. Condition : Excellent, New Construction. Pool : Communal. Climate Control : Air Conditioning, Hot A/C, Cold A/C. Views : Sea, Garden. Features : Lift, Fitted Wardrobes, Private Terrace, Satellite TV, WiFi, Gym, Storage Room, Ensuite Bathroom, Wood Flooring, Access for people with reduced mobility, Double Glazing, Fiber Optic, Handicap access. Furniture : Fully Furnished. Kitchen : Fully Fitted. Garden : Communal. Security : Gated Complex, Entry Phone, Alarm System, 24 Hour Security. Parking : Underground, Private. Utilities : Electricity, Drinkable Water, Solar water heating. Category : Bargain, Investment, Luxury, Resale, Contemporary.