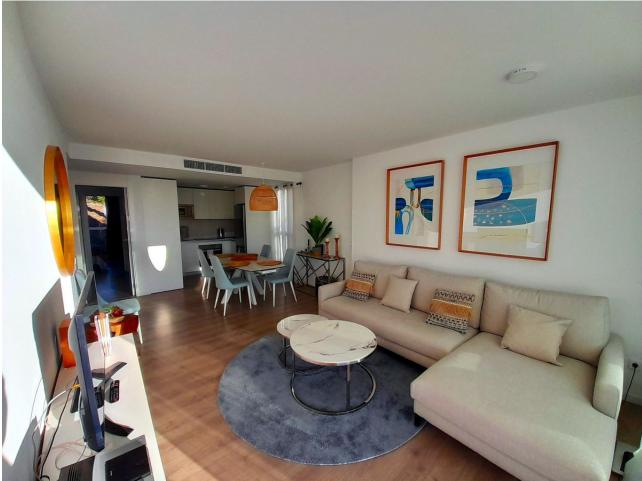

NEW apartment, 3 bedrooms, 2 bathrooms including one en-suite, on the first floor of the smallest block comprising only 9 apartments in total, in Corner, facing south, with frontal sea view. The new residence has an extraordinary swimming pool with elevator access, exotic gardens, numerous outdoor parking spaces, and each apartment has its own very large private parking space in the basement, with a good-sized trastero. The car park faces the elevator access which leads directly to the front door, for people with restricted mobility. The materials are of the latest generation, the entire apartment has floating parquet floors. The 28 M2 terrace has a glass railing and is facing south, semi-covered, The master suite opens onto the terrace, the other two bedrooms are at the rear of the apartment with a view of the common gardens. The living room has a side window which offers even more light. Apartment sold fully furnished (except a few personal items) by a designer, fully equipped, alarm contract and high-speed internet. Ideal for immediate move-in, the dishes, sheets and towels are already there! We are about 7 minutes drive from Estepona port, 4 minutes from the shopping center, and there is a small shopping center with various shops within walking distance, as well as the Bahia Dorada beach on foot. TOURISTIC LICENCE IN PLACE FOR THIS UNIT ! Amaizing investisment regarding this area. We have the keys for easy visits. Middle Floor Apartment, Estepona, Costa del Sol. 3 Bedrooms, 2 Bathrooms, Built 103 m<sup>2</sup>, Terrace 28 m<sup>2</sup>. Setting : Beachfront, Beachside, Close To Port, Close To Shops, Close To Sea, Close To Schools, Urbanisation. Orientation : South. Condition : Excellent, New Construction. Pool : Communal. Climate Control : Air Conditioning, Hot A/C, Cold A/C. Views : Sea, Garden. Features : Lift, Fitted Wardrobes, Private Terrace, Satellite TV, WiFi, Gym, Storage Room, Ensuite Bathroom, Wood Flooring, Access for people with reduced mobility, Double Glazing, Fiber Optic, Handicap access. Furniture : Fully Furnished. Kitchen : Fully Fitted. Garden : Communal. Security : Gated Complex, Entry Phone, Alarm System, 24 Hour Security. Parking : Underground, Private. Utilities : Electricity, Drinkable Water, Solar water heating. Category : Bargain, Investment, Luxury, Resale, Contemporary.