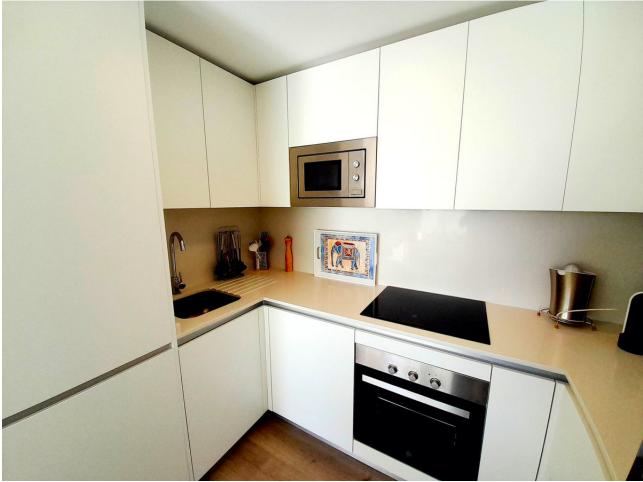

NEW apartment, 3 bedrooms, 2 bathrooms including one en-suite, on the first floor of the smallest block comprising only 9 apartments in total, in Corner, facing south, with frontal sea view. The new residence has an extraordinary swimming pool with elevator access, exotic gardens, numerous outdoor parking spaces, and each apartment has its own very large private parking space in the basement, with a good-sized trastero. The car park faces the elevator access which leads directly to the front door, for people with restricted mobility. The materials are of the latest generation, the entire apartment has floating parquet floors. The 28 M2 terrace has a glass railing and is facing south, semi-covered, The master suite opens onto the terrace, the other two bedrooms are at the rear of the apartment with a view of the common gardens. The living room has a side window which offers even more light. Apartment sold fully furnished (except a few personal items) by a designer, fully equipped, alarm contract and high-speed internet. Ideal for immediate move-in, the dishes, sheets and towels are already there! We are about 7 minutes drive from Estepona port, 4 minutes from the shopping center, and there is a small shopping center with various shops within walking distance, as well as the Bahia Dorada beach on foot. TOURISTIC LICENCE IN PLACE FOR THIS UNIT ! Amaizing investisment regarding this area. We have the keys for easy visits. Middle Floor Apartment, Estepona, Costa del Sol. 3 Bedrooms, 2 Bathrooms, Built 103 m<sup>2</sup>, Terrace 28 m<sup>2</sup>. Setting : Beachfront, Beachside, Close To Port, Close To Shops, Close To Sea, Close To Schools, Urbanisation. Orientation : South. Condition : Excellent, New Construction. Pool : Communal. Climate Control : Air Conditioning, Hot A/C, Cold A/C. Views : Sea, Garden. Features : Lift, Fitted Wardrobes, Private Terrace, Satellite TV, WiFi, Gym, Storage Room, Ensuite Bathroom, Wood Flooring, Access for people with reduced mobility, Double Glazing, Fiber Optic, Handicap access. Furniture : Fully Furnished. Kitchen : Fully Fitted. Garden : Communal. Security : Gated Complex, Entry Phone, Alarm System, 24 Hour Security. Parking : Underground, Private. Utilities : Electricity, Drinkable Water, Solar water heating. Category : Bargain, Investment, Luxury, Resale, Contemporary.