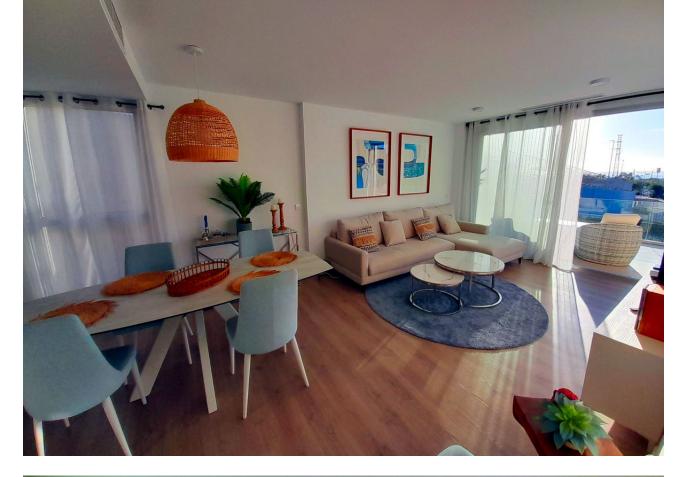

NEW apartment, 3 bedrooms, 2 bathrooms including one en-suite, on the first floor of the smallest block comprising only 9 apartments in total, in Corner, facing south, with frontal sea view. The new residence has an extraordinary swimming pool with elevator access, exotic gardens, numerous outdoor parking spaces, and each apartment has its own very large private parking space in the basement, with a good-sized trastero. The car park faces the elevator access which leads directly to the front door, for people with restricted mobility. The materials are of the latest generation, the entire apartment has floating parquet floors. The 28 M2 terrace has a glass railing and is facing south, semi-covered, The master suite opens onto the terrace, the other two bedrooms are at the rear of the apartment with a view of the common gardens. The living room has a side window which offers even more light. Apartment sold fully furnished (except a few personal items) by a designer, fully equipped, alarm contract and high-speed internet. Ideal for immediate move-in, the dishes, sheets and towels are already there! We are about 7 minutes drive from Estepona port, 4 minutes from the shopping center, and there is a small shopping center with various shops within walking distance, as well as the Bahia Dorada beach on foot. TOURISTIC LICENCE IN PLACE FOR THIS UNIT ! Amaizing investisment regarding this area. We have the keys for easy visits. Middle Floor Apartment, Estepona, Costa del Sol. 3 Bedrooms, 2 Bathrooms, Built 103 m<sup>2</sup>, Terrace 28 m<sup>2</sup>. Setting : Beachfront, Beachside, Close To Port, Close To Shops, Close To Sea, Close To Schools, Urbanisation. Orientation : South. Condition : Excellent, New Construction. Pool : Communal. Climate Control : Air Conditioning, Hot A/C, Cold A/C. Views : Sea, Garden. Features : Lift, Fitted Wardrobes, Private Terrace, Satellite TV, WiFi, Gym, Storage Room, Ensuite Bathroom, Wood Flooring, Access for people with reduced mobility, Double Glazing, Fiber Optic, Handicap access. Furniture : Fully Furnished. Kitchen : Fully Fitted. Garden : Communal. Security : Gated Complex, Entry Phone, Alarm System, 24 Hour Security. Parking : Underground, Private. Utilities : Electricity, Drinkable Water, Solar water heating. Category : Bargain, Investment, Luxury, Resale, Contemporary.