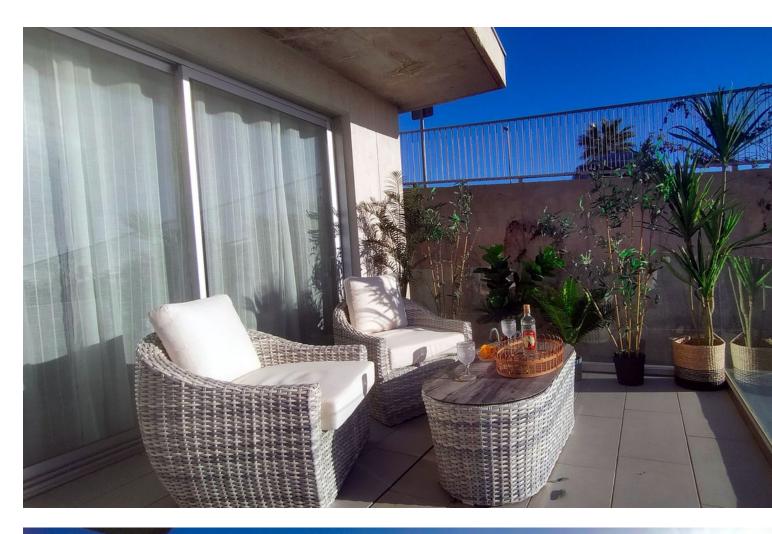

NEW apartment, 3 bedrooms, 2 bathrooms including one en-suite, on the first floor of the smallest block comprising only 9 apartments in total, in Corner, facing south, with frontal sea view. The new residence has an extraordinary swimming pool with elevator access, exotic gardens, numerous outdoor parking spaces, and each apartment has its own very large private parking space in the basement, with a good-sized trastero. The car park faces the elevator access which leads directly to the front door, for people with restricted mobility. The materials are of the latest generation, the entire apartment has floating parquet floors. The 28 M2 terrace has a glass railing and is facing south, semi-covered, The master suite opens onto the terrace, the other two bedrooms are at the rear of the apartment with a view of the common gardens. The living room has a side window which offers even more light. Apartment sold fully furnished (except a few personal items) by a designer, fully equipped, alarm contract and high-speed internet. Ideal for immediate move-in, the dishes, sheets and towels are already there! We are about 7 minutes drive from Estepona port, 4 minutes from the shopping center, and there is a small shopping center with various shops within walking distance, as well as the Bahia Dorada beach on foot. TOURISTIC LICENCE IN PLACE FOR THIS UNIT ! Amaizing investisment regarding this area. We have the keys for easy visits. Middle Floor Apartment, Estepona, Costa del Sol. 3 Bedrooms, 2 Bathrooms, Built 103 m<sup>2</sup>, Terrace 28 m<sup>2</sup>. Setting : Beachfront, Beachside, Close To Port, Close To Shops, Close To Sea, Close To Schools, Urbanisation. Orientation : South. Condition : Excellent, New Construction. Pool : Communal. Climate Control : Air Conditioning, Hot A/C, Cold A/C. Views : Sea, Garden. Features : Lift, Fitted Wardrobes, Private Terrace, Satellite TV, WiFi, Gym, Storage Room, Ensuite Bathroom, Wood Flooring, Access for people with reduced mobility, Double Glazing, Fiber Optic, Handicap access. Furniture : Fully Furnished. Kitchen : Fully Fitted. Garden : Communal. Security : Gated Complex, Entry Phone, Alarm System, 24 Hour Security. Parking : Underground, Private. Utilities : Electricity, Drinkable Water, Solar water heating. Category : Bargain, Investment, Luxury, Resale, Contemporary.