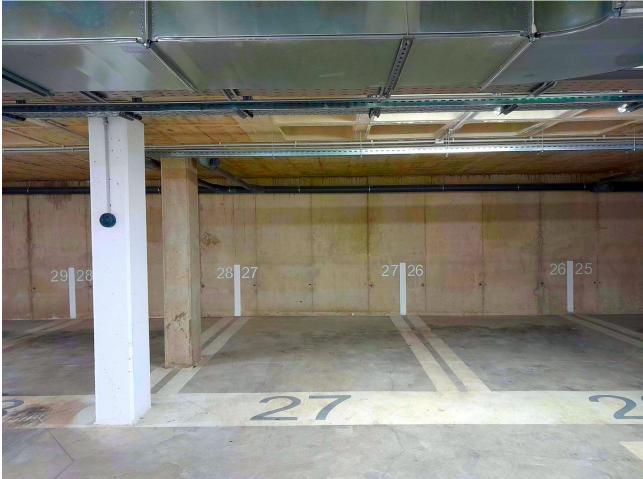

NEW apartment, 3 bedrooms, 2 bathrooms including one en-suite, on the first floor of the smallest block comprising only 9 apartments in total, in Corner, facing south, with frontal sea view. The new residence has an extraordinary swimming pool with elevator access, exotic gardens, numerous outdoor parking spaces, and each apartment has its own very large private parking space in the basement, with a good-sized trastero. The car park faces the elevator access which leads directly to the front door, for people with restricted mobility. The materials are of the latest generation, the entire apartment has floating parquet floors. The 28 M2 terrace has a glass railing and is facing south, semi-covered, The master suite opens onto the terrace, the other two bedrooms are at the rear of the apartment with a view of the common gardens. The living room has a side window which offers even more light. Apartment sold fully furnished (except a few personal items) by a designer, fully equipped, alarm contract and high-speed internet. Ideal for immediate move-in, the dishes, sheets and towels are already there! We are about 7 minutes drive from Estepona port, 4 minutes from the shopping center, and there is a small shopping center with various shops within walking distance, as well as the Bahia Dorada beach on foot. TOURISTIC LICENCE IN PLACE FOR THIS UNIT ! Amaizing investisment regarding this area. We have the keys for easy visits. Middle Floor Apartment, Estepona, Costa del Sol. 3 Bedrooms, 2 Bathrooms, Built 103 m<sup>2</sup>, Terrace 28 m<sup>2</sup>. Setting : Beachfront, Beachside, Close To Port, Close To Shops, Close To Sea, Close To Schools, Urbanisation. Orientation : South. Condition : Excellent, New Construction. Pool : Communal. Climate Control : Air Conditioning, Hot A/C, Cold A/C. Views : Sea, Garden. Features : Lift, Fitted Wardrobes, Private Terrace, Satellite TV, WiFi, Gym, Storage Room, Ensuite Bathroom, Wood Flooring, Access for people with reduced mobility, Double Glazing, Fiber Optic, Handicap access. Furniture : Fully Furnished. Kitchen : Fully Fitted. Garden : Communal. Security : Gated Complex, Entry Phone, Alarm System, 24 Hour Security. Parking : Underground, Private. Utilities : Electricity, Drinkable Water, Solar water heating. Category : Bargain, Investment, Luxury, Resale, Contemporary.