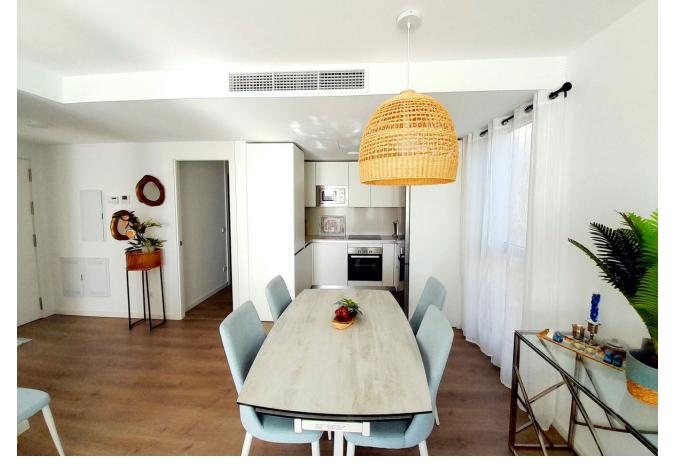

NEW apartment, 3 bedrooms, 2 bathrooms including one en-suite, on the first floor of the smallest block comprising only 9 apartments in total, in Corner, facing south, with frontal sea view. The new residence has an extraordinary swimming pool with elevator access, exotic gardens, numerous outdoor parking spaces, and each apartment has its own very large private parking space in the basement, with a good-sized trastero. The car park faces the elevator access which leads directly to the front door, for people with restricted mobility. The materials are of the latest generation, the entire apartment has floating parquet floors. The 28 M2 terrace has a glass railing and is facing south, semi-covered, The master suite opens onto the terrace, the other two bedrooms are at the rear of the apartment with a view of the common gardens. The living room has a side window which offers even more light. Apartment sold fully furnished (except a few personal items) by a designer, fully equipped, alarm contract and high-speed internet. Ideal for immediate move-in, the dishes, sheets and towels are already there! We are about 7 minutes drive from Estepona port, 4 minutes from the shopping center, and there is a small shopping center with various shops within walking distance, as well as the Bahia Dorada beach on foot. TOURISTIC LICENCE IN PLACE FOR THIS UNIT ! Amaizing investisment regarding this area. We have the keys for easy visits. Middle Floor Apartment, Estepona, Costa del Sol. 3 Bedrooms, 2 Bathrooms, Built 103 m<sup>2</sup>, Terrace 28 m<sup>2</sup>. Setting : Beachfront, Beachside, Close To Port, Close To Shops, Close To Sea, Close To Schools, Urbanisation. Orientation : South. Condition : Excellent, New Construction. Pool : Communal. Climate Control : Air Conditioning, Hot A/C, Cold A/C. Views : Sea, Garden. Features : Lift, Fitted Wardrobes, Private Terrace, Satellite TV, WiFi, Gym, Storage Room, Ensuite Bathroom, Wood Flooring, Access for people with reduced mobility, Double Glazing, Fiber Optic, Handicap access. Furniture : Fully Furnished. Kitchen : Fully Fitted. Garden : Communal. Security : Gated Complex, Entry Phone, Alarm System, 24 Hour Security. Parking : Underground, Private. Utilities : Electricity, Drinkable Water, Solar water heating. Category : Bargain, Investment, Luxury, Resale, Contemporary.