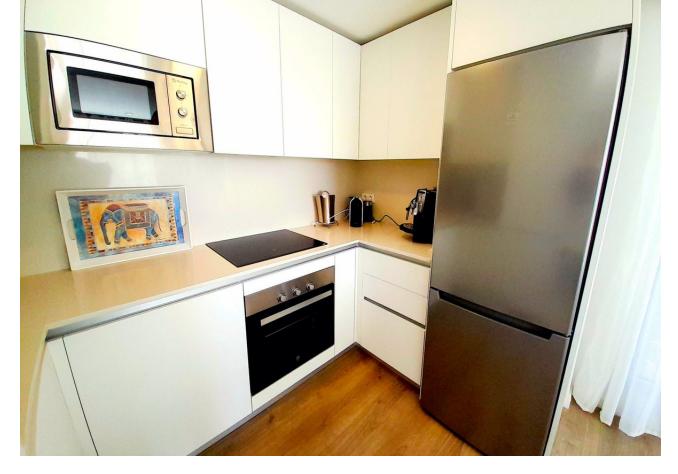

NEW apartment, 3 bedrooms, 2 bathrooms including one en-suite, on the first floor of the smallest block comprising only 9 apartments in total, in Corner, facing south, with frontal sea view. The new residence has an extraordinary swimming pool with elevator access, exotic gardens, numerous outdoor parking spaces, and each apartment has its own very large private parking space in the basement, with a good-sized trastero. The car park faces the elevator access which leads directly to the front door, for people with restricted mobility. The materials are of the latest generation, the entire apartment has floating parquet floors. The 28 M2 terrace has a glass railing and is facing south, semi-covered, The master suite opens onto the terrace, the other two bedrooms are at the rear of the apartment with a view of the common gardens. The living room has a side window which offers even more light. Apartment sold fully furnished (except a few personal items) by a designer, fully equipped, alarm contract and high-speed internet. Ideal for immediate move-in, the dishes, sheets and towels are already there! We are about 7 minutes drive from Estepona port, 4 minutes from the shopping center, and there is a small shopping center with various shops within walking distance, as well as the Bahia Dorada beach on foot. TOURISTIC LICENCE IN PLACE FOR THIS UNIT ! Amaizing investisment regarding this area. We have the keys for easy visits. Middle Floor Apartment, Estepona, Costa del Sol. 3 Bedrooms, 2 Bathrooms, Built 103 m<sup>2</sup>, Terrace 28 m<sup>2</sup>. Setting : Beachfront, Beachside, Close To Port, Close To Shops, Close To Sea, Close To Schools, Urbanisation. Orientation : South. Condition : Excellent, New Construction. Pool : Communal. Climate Control : Air Conditioning, Hot A/C, Cold A/C. Views : Sea, Garden. Features : Lift, Fitted Wardrobes, Private Terrace, Satellite TV, WiFi, Gym, Storage Room, Ensuite Bathroom, Wood Flooring, Access for people with reduced mobility, Double Glazing, Fiber Optic, Handicap access. Furniture : Fully Furnished. Kitchen : Fully Fitted. Garden : Communal. Security : Gated Complex, Entry Phone, Alarm System, 24 Hour Security. Parking : Underground, Private. Utilities : Electricity, Drinkable Water, Solar water heating. Category : Bargain, Investment, Luxury, Resale, Contemporary.