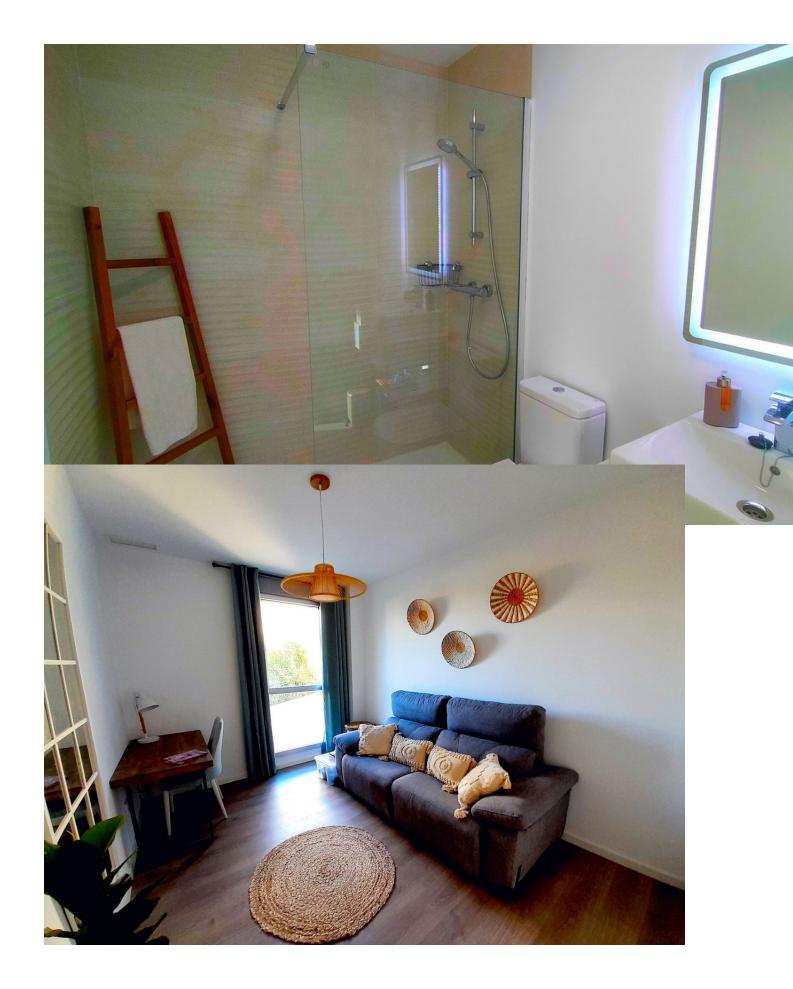

NEW apartment, 3 bedrooms, 2 bathrooms including one en-suite, on the first floor of the smallest block comprising only 9 apartments in total, in Corner, facing south, with frontal sea view. The new residence has an extraordinary swimming pool with elevator access, exotic gardens, numerous outdoor parking spaces, and each apartment has its own very large private parking space in the basement, with a good-sized trastero. The car park faces the elevator access which leads directly to the front door, for people with restricted mobility. The materials are of the latest generation, the entire apartment has floating parquet floors. The 28 M2 terrace has a glass railing and is facing south, semi-covered, The master suite opens onto the terrace, the other two bedrooms are at the rear of the apartment with a view of the common gardens. The living room has a side window which offers even more light. Apartment sold fully furnished (except a few personal items) by a designer, fully equipped, alarm contract and high-speed internet. Ideal for immediate move-in, the dishes, sheets and towels are already there! We are about 7 minutes drive from Estepona port, 4 minutes from the shopping center, and there is a small shopping center with various shops within walking distance, as well as the Bahia Dorada beach on foot. TOURISTIC LICENCE IN PLACE FOR THIS UNIT ! Amaizing investisment regarding this area. We have the keys for easy visits. Middle Floor Apartment, Estepona, Costa del Sol. 3 Bedrooms, 2 Bathrooms, Built 103 m<sup>2</sup>, Terrace 28 m<sup>2</sup>. Setting : Beachfront, Beachside, Close To Port, Close To Shops, Close To Sea, Close To Schools, Urbanisation. Orientation : South. Condition : Excellent, New Construction. Pool : Communal. Climate Control : Air Conditioning, Hot A/C, Cold A/C. Views : Sea, Garden. Features : Lift, Fitted Wardrobes, Private Terrace, Satellite TV, WiFi, Gym, Storage Room, Ensuite Bathroom, Wood Flooring, Access for people with reduced mobility, Double Glazing, Fiber Optic, Handicap access. Furniture : Fully Furnished. Kitchen : Fully Fitted. Garden : Communal. Security : Gated Complex, Entry Phone, Alarm System, 24 Hour Security. Parking : Underground, Private. Utilities : Electricity, Drinkable Water, Solar water heating. Category : Bargain, Investment, Luxury, Resale, Contemporary.