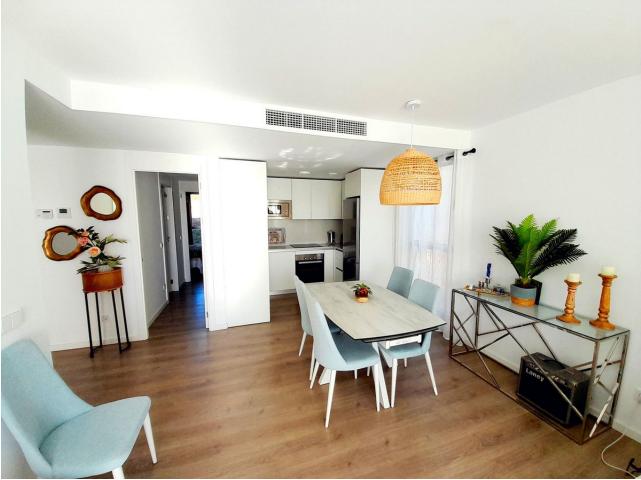

NEW apartment, 3 bedrooms, 2 bathrooms including one en-suite, on the first floor of the smallest block comprising only 9 apartments in total, in Corner, facing south, with frontal sea view. The new residence has an extraordinary swimming pool with elevator access, exotic gardens, numerous outdoor parking spaces, and each apartment has its own very large private parking space in the basement, with a good-sized trastero. The car park faces the elevator access which leads directly to the front door, for people with restricted mobility. The materials are of the latest generation, the entire apartment has floating parquet floors. The 28 M2 terrace has a glass railing and is facing south, semi-covered, The master suite opens onto the terrace, the other two bedrooms are at the rear of the apartment with a view of the common gardens. The living room has a side window which offers even more light. Apartment sold fully furnished (except a few personal items) by a designer, fully equipped, alarm contract and high-speed internet. Ideal for immediate move-in, the dishes, sheets and towels are already there! We are about 7 minutes drive from Estepona port, 4 minutes from the shopping center, and there is a small shopping center with various shops within walking distance, as well as the Bahia Dorada beach on foot. TOURISTIC LICENCE IN PLACE FOR THIS UNIT ! Amaizing investisment regarding this area. We have the keys for easy visits. Middle Floor Apartment, Estepona, Costa del Sol. 3 Bedrooms, 2 Bathrooms, Built 103 m<sup>2</sup>, Terrace 28 m<sup>2</sup>. Setting : Beachfront, Beachside, Close To Port, Close To Shops, Close To Sea, Close To Schools, Urbanisation. Orientation : South. Condition : Excellent, New Construction. Pool : Communal. Climate Control : Air Conditioning, Hot A/C, Cold A/C. Views : Sea, Garden. Features : Lift, Fitted Wardrobes, Private Terrace, Satellite TV, WiFi, Gym, Storage Room, Ensuite Bathroom, Wood Flooring, Access for people with reduced mobility, Double Glazing, Fiber Optic, Handicap access. Furniture : Fully Furnished. Kitchen : Fully Fitted. Garden : Communal. Security : Gated Complex, Entry Phone, Alarm System, 24 Hour Security. Parking : Underground, Private. Utilities : Electricity, Drinkable Water, Solar water heating. Category : Bargain, Investment, Luxury, Resale, Contemporary.