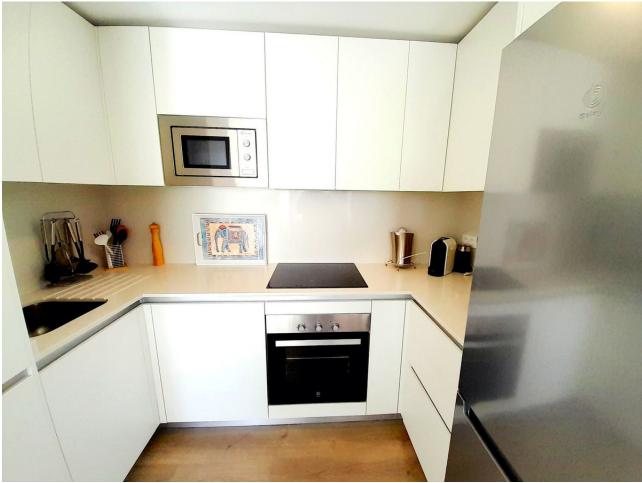

NEW apartment, 3 bedrooms, 2 bathrooms including one en-suite, on the first floor of the smallest block comprising only 9 apartments in total, in Corner, facing south, with frontal sea view. The new residence has an extraordinary swimming pool with elevator access, exotic gardens, numerous outdoor parking spaces, and each apartment has its own very large private parking space in the basement, with a good-sized trastero. The car park faces the elevator access which leads directly to the front door, for people with restricted mobility. The materials are of the latest generation, the entire apartment has floating parquet floors. The 28 M2 terrace has a glass railing and is facing south, semi-covered, The master suite opens onto the terrace, the other two bedrooms are at the rear of the apartment with a view of the common gardens. The living room has a side window which offers even more light. Apartment sold fully furnished (except a few personal items) by a designer, fully equipped, alarm contract and high-speed internet. Ideal for immediate move-in, the dishes, sheets and towels are already there! We are about 7 minutes drive from Estepona port, 4 minutes from the shopping center, and there is a small shopping center with various shops within walking distance, as well as the Bahia Dorada beach on foot. TOURISTIC LICENCE IN PLACE FOR THIS UNIT ! Amaizing investisment regarding this area. We have the keys for easy visits. Middle Floor Apartment, Estepona, Costa del Sol. 3 Bedrooms, 2 Bathrooms, Built 103 m<sup>2</sup>, Terrace 28 m<sup>2</sup>. Setting : Beachfront, Beachside, Close To Port, Close To Shops, Close To Sea, Close To Schools, Urbanisation. Orientation : South. Condition : Excellent, New Construction. Pool : Communal. Climate Control : Air Conditioning, Hot A/C, Cold A/C. Views : Sea, Garden. Features : Lift, Fitted Wardrobes, Private Terrace, Satellite TV, WiFi, Gym, Storage Room, Ensuite Bathroom, Wood Flooring, Access for people with reduced mobility, Double Glazing, Fiber Optic, Handicap access. Furniture : Fully Furnished. Kitchen : Fully Fitted. Garden : Communal. Security : Gated Complex, Entry Phone, Alarm System, 24 Hour Security. Parking : Underground, Private. Utilities : Electricity, Drinkable Water, Solar water heating. Category : Bargain, Investment, Luxury, Resale, Contemporary.