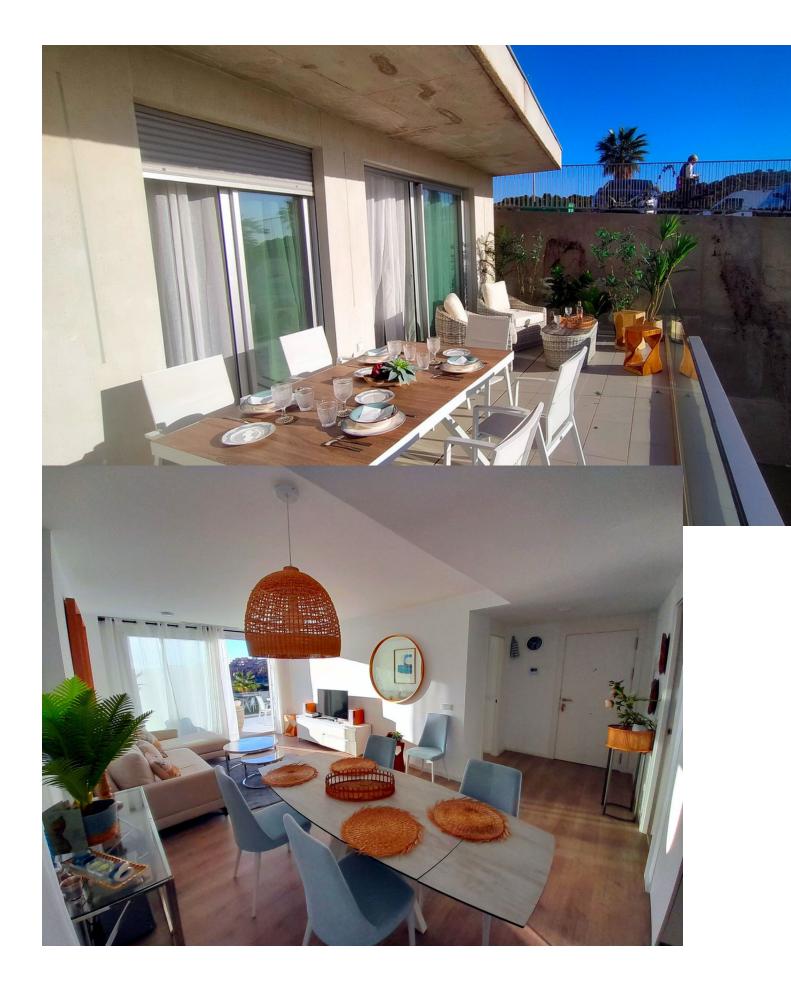

NEW apartment, 3 bedrooms, 2 bathrooms including one en-suite, on the first floor of the smallest block comprising only 9 apartments in total, in Corner, facing south, with frontal sea view. The new residence has an extraordinary swimming pool with elevator access, exotic gardens, numerous outdoor parking spaces, and each apartment has its own very large private parking space in the basement, with a good-sized trastero. The car park faces the elevator access which leads directly to the front door, for people with restricted mobility. The materials are of the latest generation, the entire apartment has floating parquet floors. The 28 M2 terrace has a glass railing and is facing south, semi-covered, The master suite opens onto the terrace, the other two bedrooms are at the rear of the apartment with a view of the common gardens. The living room has a side window which offers even more light. Apartment sold fully furnished (except a few personal items) by a designer, fully equipped, alarm contract and high-speed internet. Ideal for immediate move-in, the dishes, sheets and towels are already there! We are about 7 minutes drive from Estepona port, 4 minutes from the shopping center, and there is a small shopping center with various shops within walking distance, as well as the Bahia Dorada beach on foot. TOURISTIC LICENCE IN PLACE FOR THIS UNIT ! Amaizing investisment regarding this area. We have the keys for easy visits. Middle Floor Apartment, Estepona, Costa del Sol. 3 Bedrooms, 2 Bathrooms, Built 103 m<sup>2</sup>, Terrace 28 m<sup>2</sup>. Setting : Beachfront, Beachside, Close To Port, Close To Shops, Close To Sea, Close To Schools, Urbanisation. Orientation : South. Condition : Excellent, New Construction. Pool : Communal. Climate Control : Air Conditioning, Hot A/C, Cold A/C. Views : Sea, Garden. Features : Lift, Fitted Wardrobes, Private Terrace, Satellite TV, WiFi, Gym, Storage Room, Ensuite Bathroom, Wood Flooring, Access for people with reduced mobility, Double Glazing, Fiber Optic, Handicap access. Furniture : Fully Furnished. Kitchen : Fully Fitted. Garden : Communal. Security : Gated Complex, Entry Phone, Alarm System, 24 Hour Security. Parking : Underground, Private. Utilities : Electricity, Drinkable Water, Solar water heating. Category : Bargain, Investment, Luxury, Resale, Contemporary.