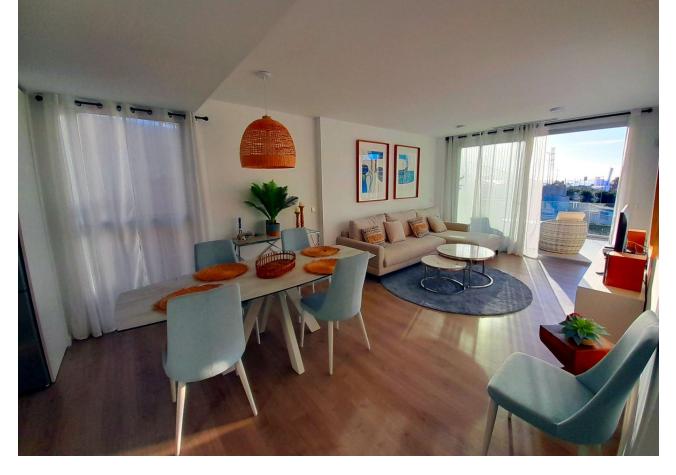

NEW apartment, 3 bedrooms, 2 bathrooms including one en-suite, on the first floor of the smallest block comprising only 9 apartments in total, in Corner, facing south, with frontal sea view. The new residence has an extraordinary swimming pool with elevator access, exotic gardens, numerous outdoor parking spaces, and each apartment has its own very large private parking space in the basement, with a good-sized trastero. The car park faces the elevator access which leads directly to the front door, for people with restricted mobility. The materials are of the latest generation, the entire apartment has floating parquet floors. The 28 M2 terrace has a glass railing and is facing south, semi-covered, The master suite opens onto the terrace, the other two bedrooms are at the rear of the apartment with a view of the common gardens. The living room has a side window which offers even more light. Apartment sold fully furnished (except a few personal items) by a designer, fully equipped, alarm contract and high-speed internet. Ideal for immediate move-in, the dishes, sheets and towels are already there! We are about 7 minutes drive from Estepona port, 4 minutes from the shopping center, and there is a small shopping center with various shops within walking distance, as well as the Bahia Dorada beach on foot. TOURISTIC LICENCE IN PLACE FOR THIS UNIT ! Amaizing investisment regarding this area. We have the keys for easy visits. Middle Floor Apartment, Estepona, Costa del Sol. 3 Bedrooms, 2 Bathrooms, Built 103 m<sup>2</sup>, Terrace 28 m<sup>2</sup>. Setting : Beachfront, Beachside, Close To Port, Close To Shops, Close To Sea, Close To Schools, Urbanisation. Orientation : South. Condition : Excellent, New Construction. Pool : Communal. Climate Control : Air Conditioning, Hot A/C, Cold A/C. Views : Sea, Garden. Features : Lift, Fitted Wardrobes, Private Terrace, Satellite TV, WiFi, Gym, Storage Room, Ensuite Bathroom, Wood Flooring, Access for people with reduced mobility, Double Glazing, Fiber Optic, Handicap access. Furniture : Fully Furnished. Kitchen : Fully Fitted. Garden : Communal. Security : Gated Complex, Entry Phone, Alarm System, 24 Hour Security. Parking : Underground, Private. Utilities : Electricity, Drinkable Water, Solar water heating. Category : Bargain, Investment, Luxury, Resale, Contemporary.