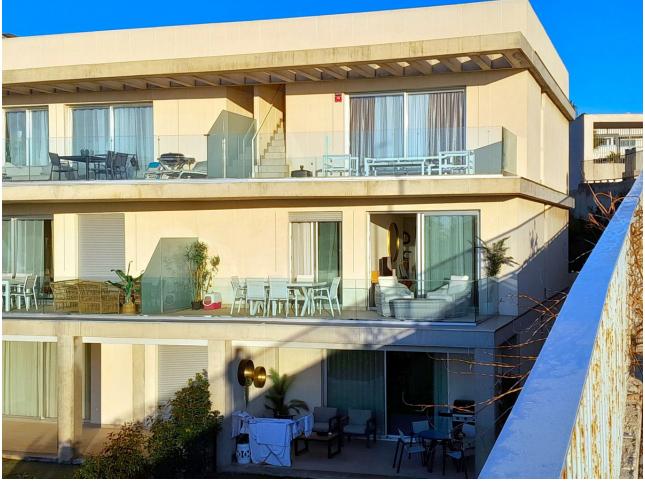

NEW apartment, 3 bedrooms, 2 bathrooms including one en-suite, on the first floor of the smallest block comprising only 9 apartments in total, in Corner, facing south, with frontal sea view. The new residence has an extraordinary swimming pool with elevator access, exotic gardens, numerous outdoor parking spaces, and each apartment has its own very large private parking space in the basement, with a good-sized trastero. The car park faces the elevator access which leads directly to the front door, for people with restricted mobility. The materials are of the latest generation, the entire apartment has floating parquet floors. The 28 M2 terrace has a glass railing and is facing south, semi-covered, The master suite opens onto the terrace, the other two bedrooms are at the rear of the apartment with a view of the common gardens. The living room has a side window which offers even more light. Apartment sold fully furnished (except a few personal items) by a designer, fully equipped, alarm contract and high-speed internet. Ideal for immediate move-in, the dishes, sheets and towels are already there! We are about 7 minutes drive from Estepona port, 4 minutes from the shopping center, and there is a small shopping center with various shops within walking distance, as well as the Bahia Dorada beach on foot. TOURISTIC LICENCE IN PLACE FOR THIS UNIT ! Amaizing investisment regarding this area. We have the keys for easy visits. Middle Floor Apartment, Estepona, Costa del Sol. 3 Bedrooms, 2 Bathrooms, Built 103 m<sup>2</sup>, Terrace 28 m<sup>2</sup>. Setting : Beachfront, Beachside, Close To Port, Close To Shops, Close To Sea, Close To Schools, Urbanisation. Orientation : South. Condition : Excellent, New Construction. Pool : Communal. Climate Control : Air Conditioning, Hot A/C, Cold A/C. Views : Sea, Garden. Features : Lift, Fitted Wardrobes, Private Terrace, Satellite TV, WiFi, Gym, Storage Room, Ensuite Bathroom, Wood Flooring, Access for people with reduced mobility, Double Glazing, Fiber Optic, Handicap access. Furniture : Fully Furnished. Kitchen : Fully Fitted. Garden : Communal. Security : Gated Complex, Entry Phone, Alarm System, 24 Hour Security. Parking : Underground, Private. Utilities : Electricity, Drinkable Water, Solar water heating. Category : Bargain, Investment, Luxury, Resale, Contemporary.