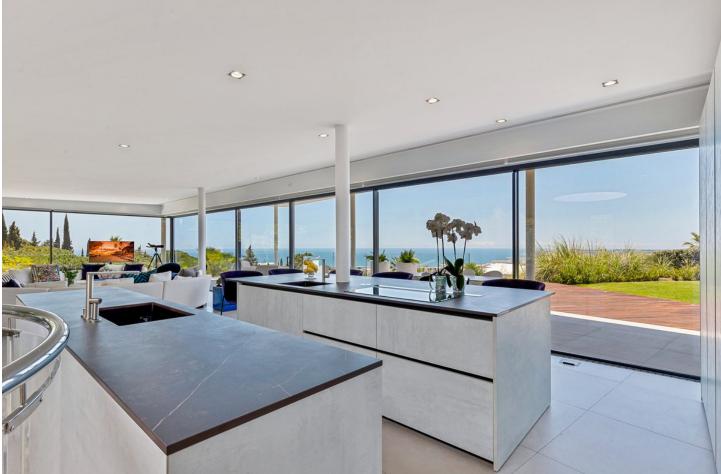

Contemporary designer villa with breathtaking views towards the sea. The villa comprises of two floors with main entrance on the upper level. From the moment you step through the front door, you are struck by the fantastic view thanks to the floor-to-ceiling glass doors along the whole front side of the house. The upper floor is characterized by an open floor plan that houses a kitchen island, integrated kitchen cabinets, dining area and sofa group. In the middle sits a glass wine cabinet. On this floor is also the master bedroom with bathroom en-suite and private dressing room. Outside the large glass doors is a lovely covered terrace that leads out to a wooden deck and lawn. From the wooden deck, a three-meter-wide staircase leads down to the 67 m2 pool with Jacuzzi. The villa's two floors are connected by the specially designed staircase, which is the jewel of the house. On the lower level there are four bedrooms, each with an ensuite bathroom with glass walls, a guest toilet, a TV-room with a small kitchen and a fireplace, a laundry room and a large double garage. Three of the four bedrooms and the TV-room have access to the wooden deck next to the pool where, in addition to space for sun loungers and a dining table, there is an outdoor kitchen, barbecue and toilet, all protected by roll-up canvas roofs. The villa is located on one of the best plots in the exclusive Reserva del Higueron urbanization on the border between Fuengirola and Benalmadena only 15 minutes from Malaga International Airport. In the area there is the 5-star Hotel Hilton, sports club with gym, spa, padel and tennis courts and a Michelin restaurant.