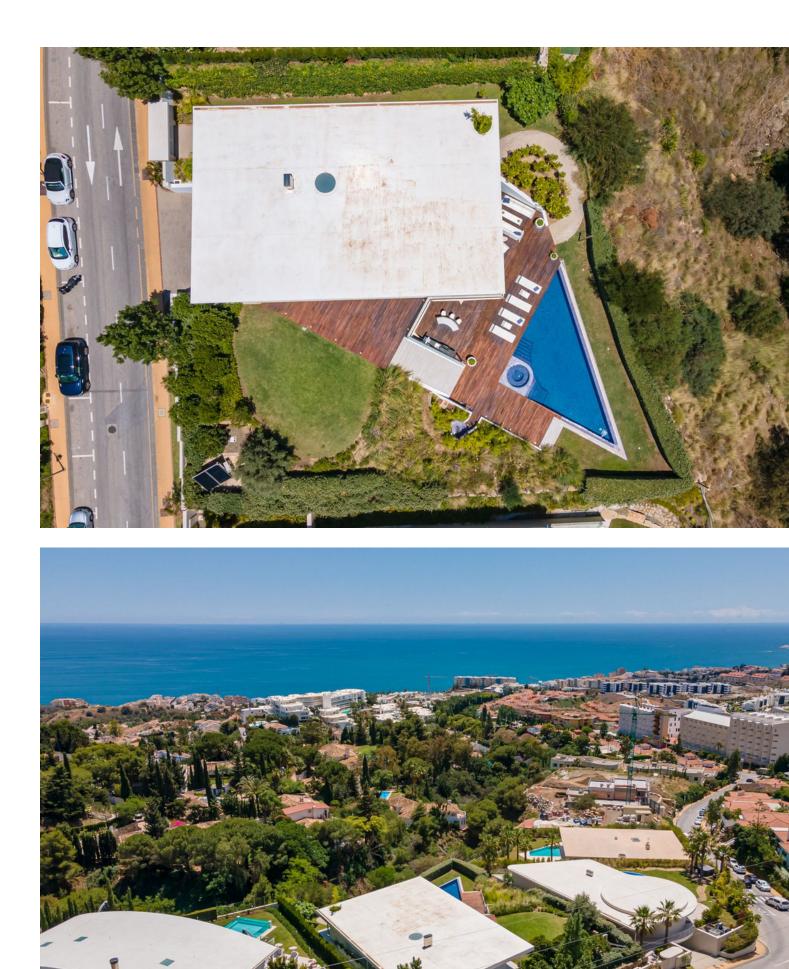

Contemporary designer villa with breathtaking views towards the sea. The villa comprises of two floors with main entrance on the upper level. From the moment you step through the front door, you are struck by the fantastic view thanks to the floor-to-ceiling glass doors along the whole front side of the house. The upper floor is characterized by an open floor plan that houses a kitchen island, integrated kitchen cabinets, dining area and sofa group. In the middle sits a glass wine cabinet. On this floor is also the master bedroom with bathroom en-suite and private dressing room. Outside the large glass doors is a lovely covered terrace that leads out to a wooden deck and lawn. From the wooden deck, a three-meter-wide staircase leads down to the 67 m2 pool with Jacuzzi. The villa's two floors are connected by the specially designed staircase, which is the jewel of the house. On the lower level there are four bedrooms, each with an ensuite bathroom with glass walls, a guest toilet, a TV-room with a small kitchen and a fireplace, a laundry room and a large double garage. Three of the four bedrooms and the TV-room have access to the wooden deck next to the pool where, in addition to space for sun loungers and a dining table, there is an outdoor kitchen, barbecue and toilet, all protected by roll-up canvas roofs. The villa is located on one of the best plots in the exclusive Reserva del Higueron urbanization on the border between Fuengirola and Benalmadena only 15 minutes from Malaga International Airport. In the area there is the 5-star Hotel Hilton, sports club with gym, spa, padel and tennis courts and a Michelin restaurant.