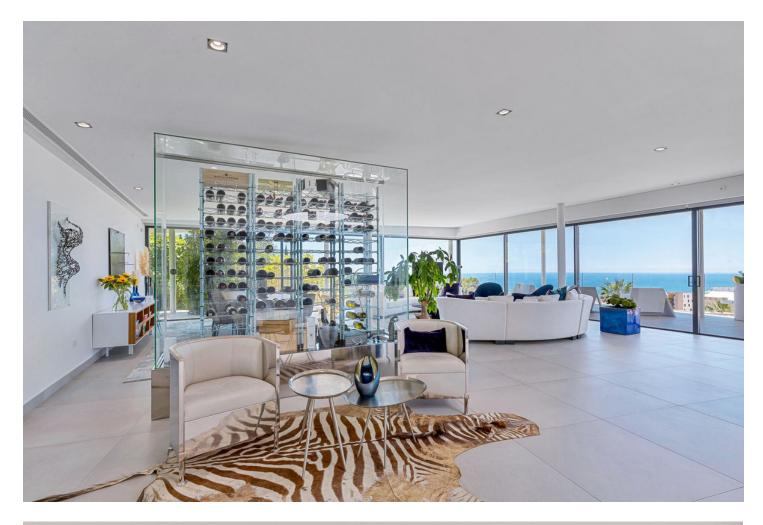

Contemporary designer villa with breathtaking views towards the sea. The villa comprises of two floors with main entrance on the upper level. From the moment you step through the front door, you are struck by the fantastic view thanks to the floor-to-ceiling glass doors along the whole front side of the house. The upper floor is characterized by an open floor plan that houses a kitchen island, integrated kitchen cabinets, dining area and sofa group. In the middle sits a glass wine cabinet. On this floor is also the master bedroom with bathroom en-suite and private dressing room. Outside the large glass doors is a lovely covered terrace that leads out to a wooden deck and lawn. From the wooden deck, a three-meter-wide staircase leads down to the 67 m2 pool with Jacuzzi. The villa's two floors are connected by the specially designed staircase, which is the jewel of the house. On the lower level there are four bedrooms, each with an ensuite bathroom with glass walls, a guest toilet, a TV-room with a small kitchen and a fireplace, a laundry room and a large double garage. Three of the four bedrooms and the TV-room have access to the wooden deck next to the pool where, in addition to space for sun loungers and a dining table, there is an outdoor kitchen, barbecue and toilet, all protected by roll-up canvas roofs. The villa is located on one of the best plots in the exclusive Reserva del Higueron urbanization on the border between Fuengirola and Benalmadena only 15 minutes from Malaga International Airport. In the area there is the 5-star Hotel Hilton, sports club with gym, spa, padel and tennis courts and a Michelin restaurant.