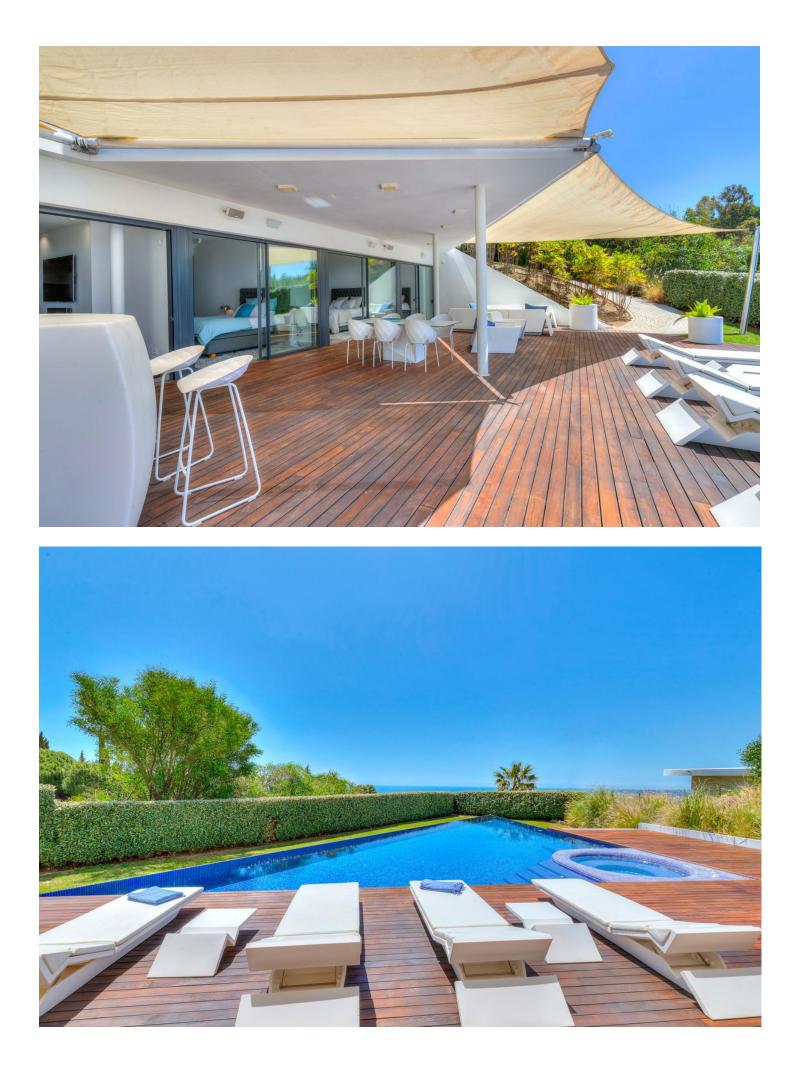

Contemporary designer villa with breathtaking views towards the sea. The villa comprises of two floors with main entrance on the upper level. From the moment you step through the front door, you are struck by the fantastic view thanks to the floor-to-ceiling glass doors along the whole front side of the house. The upper floor is characterized by an open floor plan that houses a kitchen island, integrated kitchen cabinets, dining area and sofa group. In the middle sits a glass wine cabinet. On this floor is also the master bedroom with bathroom en-suite and private dressing room. Outside the large glass doors is a lovely covered terrace that leads out to a wooden deck and lawn. From the wooden deck, a three-meter-wide staircase leads down to the 67 m2 pool with Jacuzzi. The villa's two floors are connected by the specially designed staircase, which is the jewel of the house. On the lower level there are four bedrooms, each with an ensuite bathroom with glass walls, a guest toilet, a TV-room with a small kitchen and a fireplace, a laundry room and a large double garage. Three of the four bedrooms and the TV-room have access to the wooden deck next to the pool where, in addition to space for sun loungers and a dining table, there is an outdoor kitchen, barbecue and toilet, all protected by roll-up canvas roofs. The villa is located on one of the best plots in the exclusive Reserva del Higueron urbanization on the border between Fuengirola and Benalmadena only 15 minutes from Malaga International Airport. In the area there is the 5-star Hotel Hilton, sports club with gym, spa, padel and tennis courts and a Michelin restaurant.