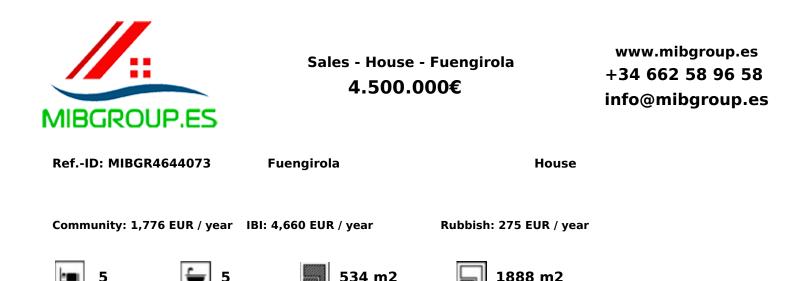

Contemporary designer villa with breathtaking views towards the sea. The villa comprises of two floors with main entrance on the upper level. From the moment you step through the front door, you are struck by the fantastic view thanks to the floor-to-ceiling glass doors along the whole front side of the house. The upper floor is characterized by an open floor plan that houses a kitchen island, integrated kitchen cabinets, dining area and sofa group. In the middle sits a glass wine cabinet. On this floor is also the master bedroom with bathroom en-suite and private dressing room. Outside the large glass doors is a lovely covered terrace that leads out to a wooden deck and lawn. From the wooden deck, a three-meter-wide staircase leads down to the 67 m2 pool with Jacuzzi. The villa's two floors are connected by the specially designed staircase, which is the jewel of the house. On the lower level there are four bedrooms, each with an ensuite bathroom with glass walls, a guest toilet, a TV-room with a small kitchen and a fireplace, a laundry room and a large double garage. Three of the four bedrooms and the TV-room have access to the wooden deck next to the pool where, in addition to space for sun loungers and a dining table, there is an outdoor kitchen, barbecue and toilet, all protected by roll-up canvas roofs. The villa is located on one of the best plots in the exclusive Reserva del Higueron urbanization on the border between Fuengirola and Benalmadena only 15 minutes from Malaga International Airport. In the area there is the 5-star Hotel Hilton, sports club with gym, spa, padel and tennis courts and a Michelin restaurant.