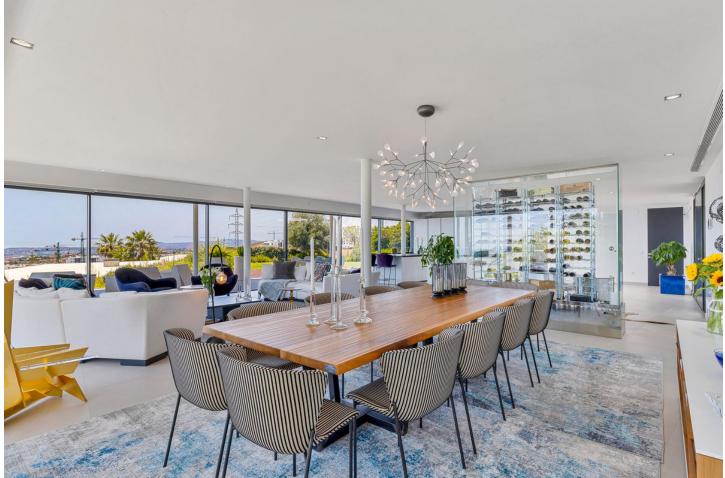

Contemporary designer villa with breathtaking views towards the sea. The villa comprises of two floors with main entrance on the upper level. From the moment you step through the front door, you are struck by the fantastic view thanks to the floor-to-ceiling glass doors along the whole front side of the house. The upper floor is characterized by an open floor plan that houses a kitchen island, integrated kitchen cabinets, dining area and sofa group. In the middle sits a glass wine cabinet. On this floor is also the master bedroom with bathroom en-suite and private dressing room. Outside the large glass doors is a lovely covered terrace that leads out to a wooden deck and lawn. From the wooden deck, a three-meter-wide staircase leads down to the 67 m2 pool with Jacuzzi. The villa's two floors are connected by the specially designed staircase, which is the jewel of the house. On the lower level there are four bedrooms, each with an ensuite bathroom with glass walls, a guest toilet, a TV-room with a small kitchen and a fireplace, a laundry room and a large double garage. Three of the four bedrooms and the TV-room have access to the wooden deck next to the pool where, in addition to space for sun loungers and a dining table, there is an outdoor kitchen, barbecue and toilet, all protected by roll-up canvas roofs. The villa is located on one of the best plots in the exclusive Reserva del Higueron urbanization on the border between Fuengirola and Benalmadena only 15 minutes from Malaga International Airport. In the area there is the 5-star Hotel Hilton, sports club with gym, spa, padel and tennis courts and a Michelin restaurant.