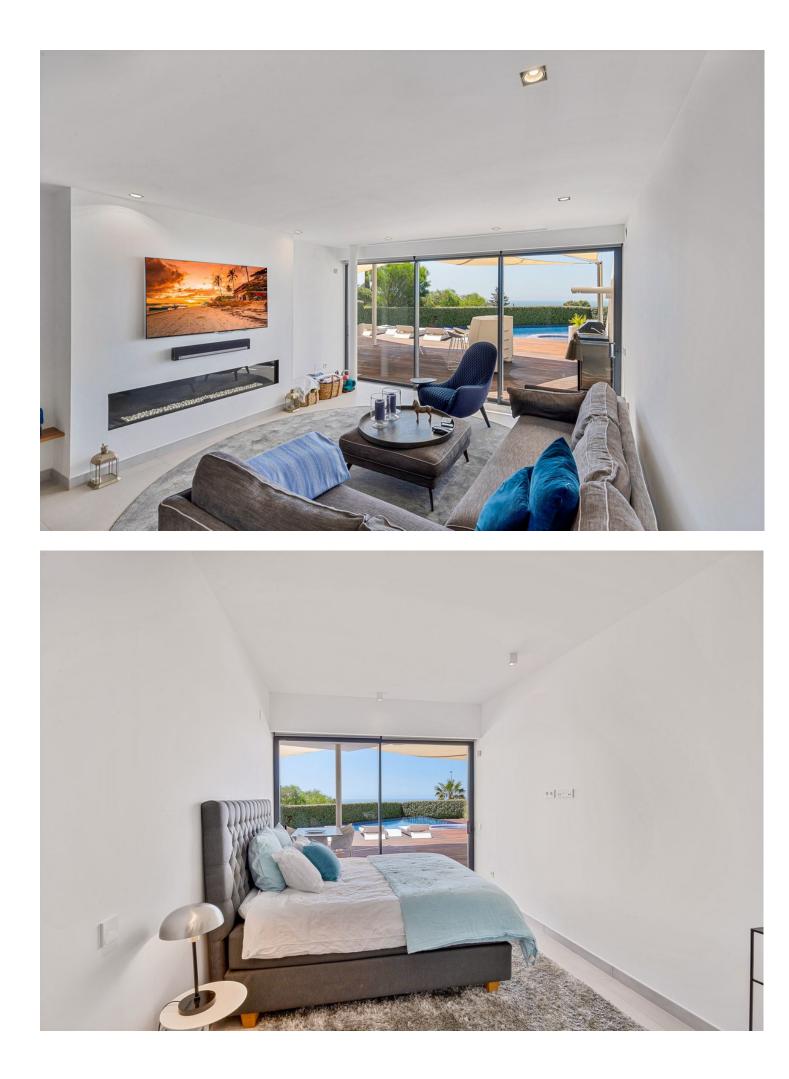

Contemporary designer villa with breathtaking views towards the sea. The villa comprises of two floors with main entrance on the upper level. From the moment you step through the front door, you are struck by the fantastic view thanks to the floor-to-ceiling glass doors along the whole front side of the house. The upper floor is characterized by an open floor plan that houses a kitchen island, integrated kitchen cabinets, dining area and sofa group. In the middle sits a glass wine cabinet. On this floor is also the master bedroom with bathroom en-suite and private dressing room. Outside the large glass doors is a lovely covered terrace that leads out to a wooden deck and lawn. From the wooden deck, a three-meter-wide staircase leads down to the 67 m2 pool with Jacuzzi. The villa's two floors are connected by the specially designed staircase, which is the jewel of the house. On the lower level there are four bedrooms, each with an ensuite bathroom with glass walls, a guest toilet, a TV-room with a small kitchen and a fireplace, a laundry room and a large double garage. Three of the four bedrooms and the TV-room have access to the wooden deck next to the pool where, in addition to space for sun loungers and a dining table, there is an outdoor kitchen, barbecue and toilet, all protected by roll-up canvas roofs. The villa is located on one of the best plots in the exclusive Reserva del Higueron urbanization on the border between Fuengirola and Benalmadena only 15 minutes from Malaga International Airport. In the area there is the 5-star Hotel Hilton, sports club with gym, spa, padel and tennis courts and a Michelin restaurant.