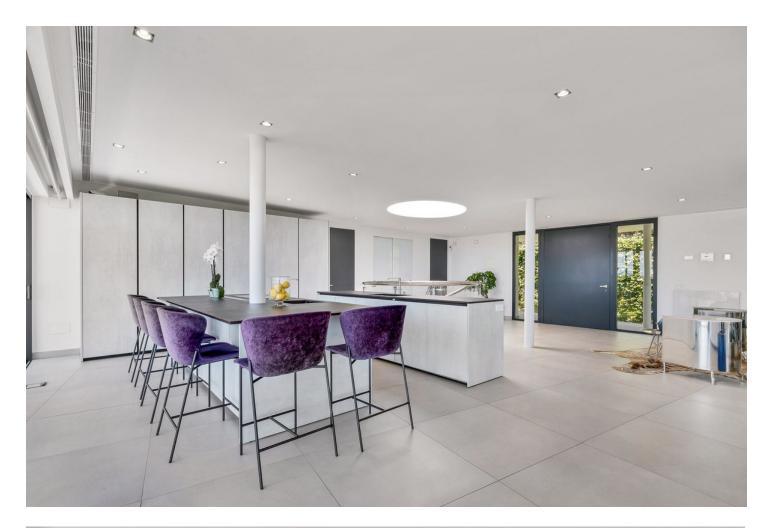

Contemporary designer villa with breathtaking views towards the sea. The villa comprises of two floors with main entrance on the upper level. From the moment you step through the front door, you are struck by the fantastic view thanks to the floor-to-ceiling glass doors along the whole front side of the house. The upper floor is characterized by an open floor plan that houses a kitchen island, integrated kitchen cabinets, dining area and sofa group. In the middle sits a glass wine cabinet. On this floor is also the master bedroom with bathroom en-suite and private dressing room. Outside the large glass doors is a lovely covered terrace that leads out to a wooden deck and lawn. From the wooden deck, a three-meter-wide staircase leads down to the 67 m2 pool with Jacuzzi. The villa's two floors are connected by the specially designed staircase, which is the jewel of the house. On the lower level there are four bedrooms, each with an ensuite bathroom with glass walls, a guest toilet, a TV-room with a small kitchen and a fireplace, a laundry room and a large double garage. Three of the four bedrooms and the TV-room have access to the wooden deck next to the pool where, in addition to space for sun loungers and a dining table, there is an outdoor kitchen, barbecue and toilet, all protected by roll-up canvas roofs. The villa is located on one of the best plots in the exclusive Reserva del Higueron urbanization on the border between Fuengirola and Benalmadena only 15 minutes from Malaga International Airport. In the area there is the 5-star Hotel Hilton, sports club with gym, spa, padel and tennis courts and a Michelin restaurant.