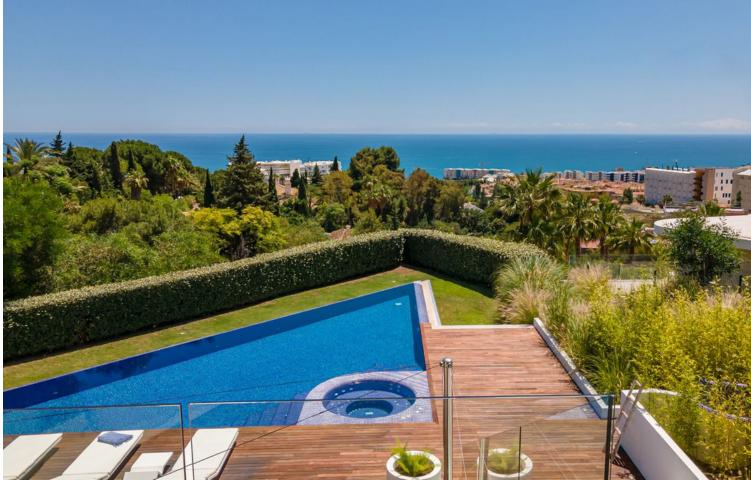

Contemporary designer villa with breathtaking views towards the sea. The villa comprises of two floors with main entrance on the upper level. From the moment you step through the front door, you are struck by the fantastic view thanks to the floor-to-ceiling glass doors along the whole front side of the house. The upper floor is characterized by an open floor plan that houses a kitchen island, integrated kitchen cabinets, dining area and sofa group. In the middle sits a glass wine cabinet. On this floor is also the master bedroom with bathroom en-suite and private dressing room. Outside the large glass doors is a lovely covered terrace that leads out to a wooden deck and lawn. From the wooden deck, a three-meter-wide staircase leads down to the 67 m2 pool with Jacuzzi. The villa's two floors are connected by the specially designed staircase, which is the jewel of the house. On the lower level there are four bedrooms, each with an ensuite bathroom with glass walls, a guest toilet, a TV-room with a small kitchen and a fireplace, a laundry room and a large double garage. Three of the four bedrooms and the TV-room have access to the wooden deck next to the pool where, in addition to space for sun loungers and a dining table, there is an outdoor kitchen, barbecue and toilet, all protected by roll-up canvas roofs. The villa is located on one of the best plots in the exclusive Reserva del Higueron urbanization on the border between Fuengirola and Benalmadena only 15 minutes from Malaga International Airport. In the area there is the 5-star Hotel Hilton, sports club with gym, spa, padel and tennis courts and a Michelin restaurant.