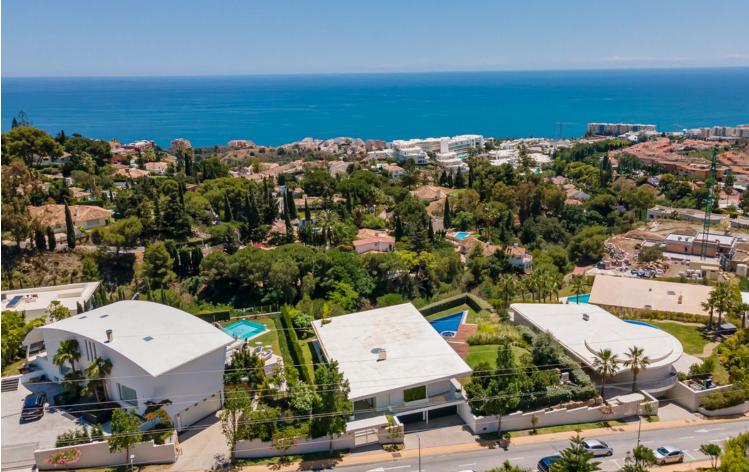

Contemporary designer villa with breathtaking views towards the sea. The villa comprises of two floors with main entrance on the upper level. From the moment you step through the front door, you are struck by the fantastic view thanks to the floor-to-ceiling glass doors along the whole front side of the house. The upper floor is characterized by an open floor plan that houses a kitchen island, integrated kitchen cabinets, dining area and sofa group. In the middle sits a glass wine cabinet. On this floor is also the master bedroom with bathroom en-suite and private dressing room. Outside the large glass doors is a lovely covered terrace that leads out to a wooden deck and lawn. From the wooden deck, a three-meter-wide staircase leads down to the 67 m2 pool with Jacuzzi. The villa's two floors are connected by the specially designed staircase, which is the jewel of the house. On the lower level there are four bedrooms, each with an ensuite bathroom with glass walls, a guest toilet, a TV-room with a small kitchen and a fireplace, a laundry room and a large double garage. Three of the four bedrooms and the TV-room have access to the wooden deck next to the pool where, in addition to space for sun loungers and a dining table, there is an outdoor kitchen, barbecue and toilet, all protected by roll-up canvas roofs. The villa is located on one of the best plots in the exclusive Reserva del Higueron urbanization on the border between Fuengirola and Benalmadena only 15 minutes from Malaga International Airport. In the area there is the 5-star Hotel Hilton, sports club with gym, spa, padel and tennis courts and a Michelin restaurant.