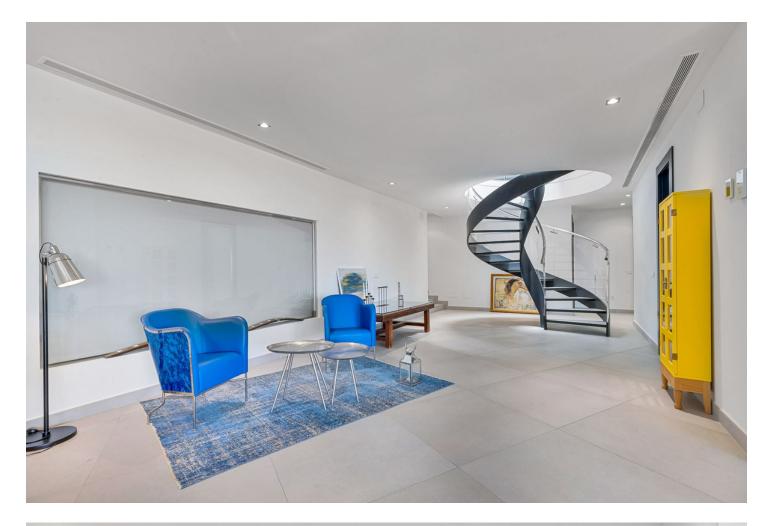

Contemporary designer villa with breathtaking views towards the sea. The villa comprises of two floors with main entrance on the upper level. From the moment you step through the front door, you are struck by the fantastic view thanks to the floor-to-ceiling glass doors along the whole front side of the house. The upper floor is characterized by an open floor plan that houses a kitchen island, integrated kitchen cabinets, dining area and sofa group. In the middle sits a glass wine cabinet. On this floor is also the master bedroom with bathroom en-suite and private dressing room. Outside the large glass doors is a lovely covered terrace that leads out to a wooden deck and lawn. From the wooden deck, a three-meter-wide staircase leads down to the 67 m2 pool with Jacuzzi. The villa's two floors are connected by the specially designed staircase, which is the jewel of the house. On the lower level there are four bedrooms, each with an ensuite bathroom with glass walls, a guest toilet, a TV-room with a small kitchen and a fireplace, a laundry room and a large double garage. Three of the four bedrooms and the TV-room have access to the wooden deck next to the pool where, in addition to space for sun loungers and a dining table, there is an outdoor kitchen, barbecue and toilet, all protected by roll-up canvas roofs. The villa is located on one of the best plots in the exclusive Reserva del Higueron urbanization on the border between Fuengirola and Benalmadena only 15 minutes from Malaga International Airport. In the area there is the 5-star Hotel Hilton, sports club with gym, spa, padel and tennis courts and a Michelin restaurant.