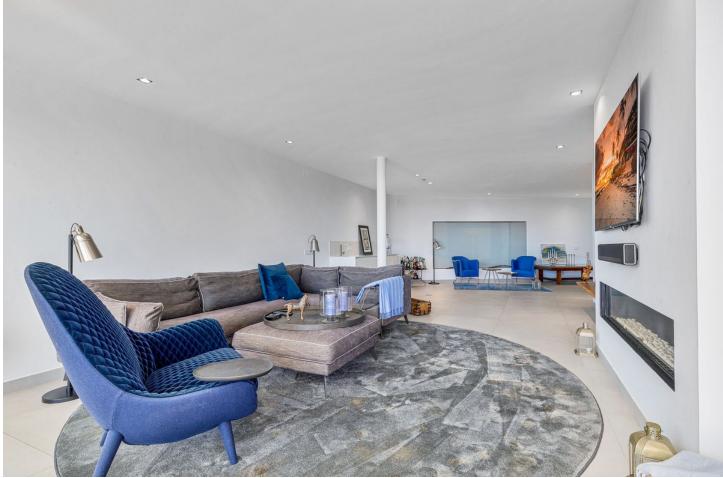

Contemporary designer villa with breathtaking views towards the sea. The villa comprises of two floors with main entrance on the upper level. From the moment you step through the front door, you are struck by the fantastic view thanks to the floor-to-ceiling glass doors along the whole front side of the house. The upper floor is characterized by an open floor plan that houses a kitchen island, integrated kitchen cabinets, dining area and sofa group. In the middle sits a glass wine cabinet. On this floor is also the master bedroom with bathroom en-suite and private dressing room. Outside the large glass doors is a lovely covered terrace that leads out to a wooden deck and lawn. From the wooden deck, a three-meter-wide staircase leads down to the 67 m2 pool with Jacuzzi. The villa's two floors are connected by the specially designed staircase, which is the jewel of the house. On the lower level there are four bedrooms, each with an ensuite bathroom with glass walls, a guest toilet, a TV-room with a small kitchen and a fireplace, a laundry room and a large double garage. Three of the four bedrooms and the TV-room have access to the wooden deck next to the pool where, in addition to space for sun loungers and a dining table, there is an outdoor kitchen, barbecue and toilet, all protected by roll-up canvas roofs. The villa is located on one of the best plots in the exclusive Reserva del Higueron urbanization on the border between Fuengirola and Benalmadena only 15 minutes from Malaga International Airport. In the area there is the 5-star Hotel Hilton, sports club with gym, spa, padel and tennis courts and a Michelin restaurant.