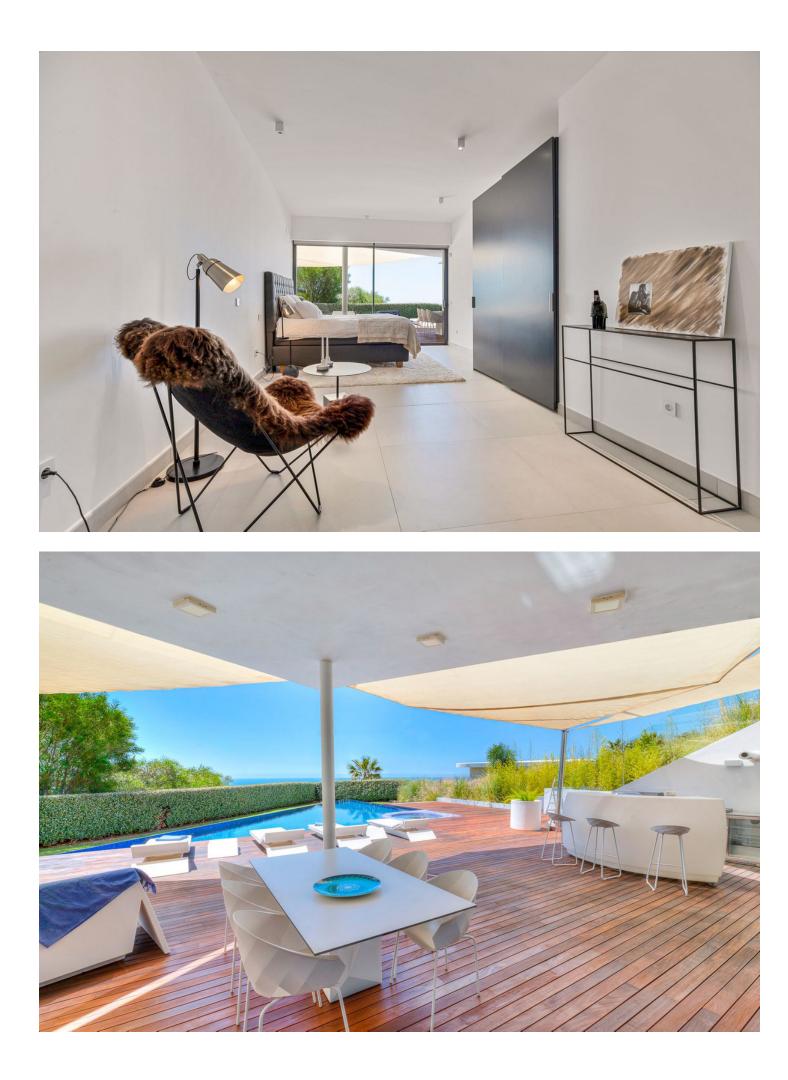

Contemporary designer villa with breathtaking views towards the sea. The villa comprises of two floors with main entrance on the upper level. From the moment you step through the front door, you are struck by the fantastic view thanks to the floor-to-ceiling glass doors along the whole front side of the house. The upper floor is characterized by an open floor plan that houses a kitchen island, integrated kitchen cabinets, dining area and sofa group. In the middle sits a glass wine cabinet. On this floor is also the master bedroom with bathroom en-suite and private dressing room. Outside the large glass doors is a lovely covered terrace that leads out to a wooden deck and lawn. From the wooden deck, a three-meter-wide staircase leads down to the 67 m2 pool with Jacuzzi. The villa's two floors are connected by the specially designed staircase, which is the jewel of the house. On the lower level there are four bedrooms, each with an ensuite bathroom with glass walls, a guest toilet, a TV-room with a small kitchen and a fireplace, a laundry room and a large double garage. Three of the four bedrooms and the TV-room have access to the wooden deck next to the pool where, in addition to space for sun loungers and a dining table, there is an outdoor kitchen, barbecue and toilet, all protected by roll-up canvas roofs. The villa is located on one of the best plots in the exclusive Reserva del Higueron urbanization on the border between Fuengirola and Benalmadena only 15 minutes from Malaga International Airport. In the area there is the 5-star Hotel Hilton, sports club with gym, spa, padel and tennis courts and a Michelin restaurant.