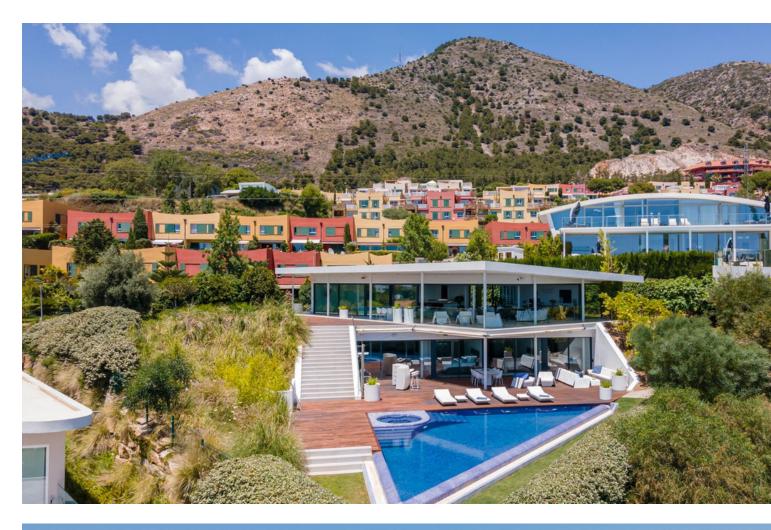

Contemporary designer villa with breathtaking views towards the sea. The villa comprises of two floors with main entrance on the upper level. From the moment you step through the front door, you are struck by the fantastic view thanks to the floor-to-ceiling glass doors along the whole front side of the house. The upper floor is characterized by an open floor plan that houses a kitchen island, integrated kitchen cabinets, dining area and sofa group. In the middle sits a glass wine cabinet. On this floor is also the master bedroom with bathroom en-suite and private dressing room. Outside the large glass doors is a lovely covered terrace that leads out to a wooden deck and lawn. From the wooden deck, a three-meter-wide staircase leads down to the 67 m2 pool with Jacuzzi. The villa's two floors are connected by the specially designed staircase, which is the jewel of the house. On the lower level there are four bedrooms, each with an ensuite bathroom with glass walls, a guest toilet, a TV-room with a small kitchen and a fireplace, a laundry room and a large double garage. Three of the four bedrooms and the TV-room have access to the wooden deck next to the pool where, in addition to space for sun loungers and a dining table, there is an outdoor kitchen, barbecue and toilet, all protected by roll-up canvas roofs. The villa is located on one of the best plots in the exclusive Reserva del Higueron urbanization on the border between Fuengirola and Benalmadena only 15 minutes from Malaga International Airport. In the area there is the 5-star Hotel Hilton, sports club with gym, spa, padel and tennis courts and a Michelin restaurant.