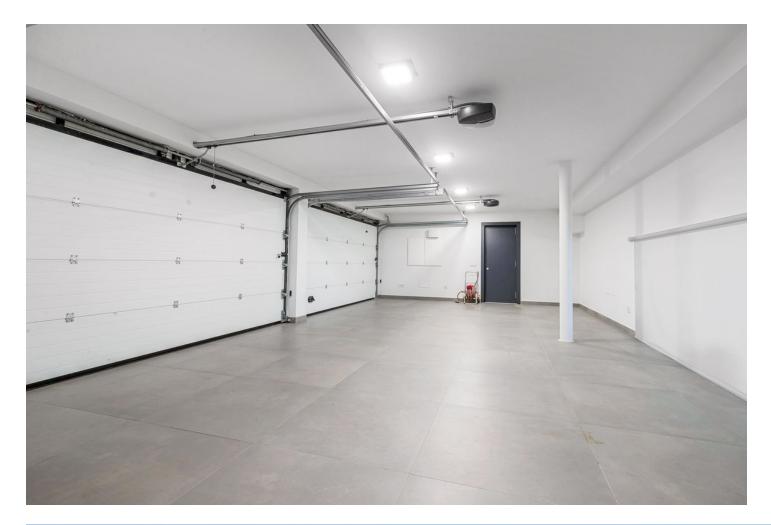

Contemporary designer villa with breathtaking views towards the sea. The villa comprises of two floors with main entrance on the upper level. From the moment you step through the front door, you are struck by the fantastic view thanks to the floor-to-ceiling glass doors along the whole front side of the house. The upper floor is characterized by an open floor plan that houses a kitchen island, integrated kitchen cabinets, dining area and sofa group. In the middle sits a glass wine cabinet. On this floor is also the master bedroom with bathroom en-suite and private dressing room. Outside the large glass doors is a lovely covered terrace that leads out to a wooden deck and lawn. From the wooden deck, a three-meter-wide staircase leads down to the 67 m2 pool with Jacuzzi. The villa's two floors are connected by the specially designed staircase, which is the jewel of the house. On the lower level there are four bedrooms, each with an ensuite bathroom with glass walls, a guest toilet, a TV-room with a small kitchen and a fireplace, a laundry room and a large double garage. Three of the four bedrooms and the TV-room have access to the wooden deck next to the pool where, in addition to space for sun loungers and a dining table, there is an outdoor kitchen, barbecue and toilet, all protected by roll-up canvas roofs. The villa is located on one of the best plots in the exclusive Reserva del Higueron urbanization on the border between Fuengirola and Benalmadena only 15 minutes from Malaga International Airport. In the area there is the 5-star Hotel Hilton, sports club with gym, spa, padel and tennis courts and a Michelin restaurant.