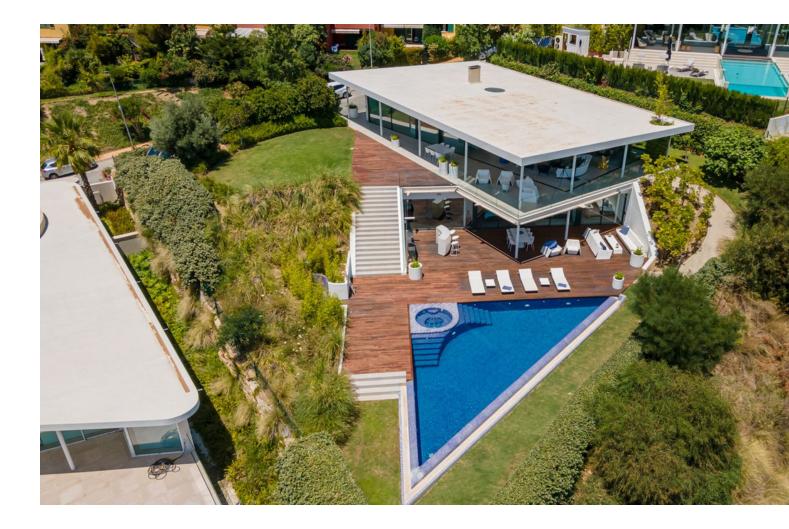

Contemporary designer villa with breathtaking views towards the sea. The villa comprises of two floors with main entrance on the upper level. From the moment you step through the front door, you are struck by the fantastic view thanks to the floor-to-ceiling glass doors along the whole front side of the house. The upper floor is characterized by an open floor plan that houses a kitchen island, integrated kitchen cabinets, dining area and sofa group. In the middle sits a glass wine cabinet. On this floor is also the master bedroom with bathroom en-suite and private dressing room. Outside the large glass doors is a lovely covered terrace that leads out to a wooden deck and lawn. From the wooden deck, a three-meter-wide staircase leads down to the 67 m2 pool with Jacuzzi. The villa's two floors are connected by the specially designed staircase, which is the jewel of the house. On the lower level there are four bedrooms, each with an ensuite bathroom with glass walls, a guest toilet, a TV-room with a small kitchen and a fireplace, a laundry room and a large double garage. Three of the four bedrooms and the TV-room have access to the wooden deck next to the pool where, in addition to space for sun loungers and a dining table, there is an outdoor kitchen, barbecue and toilet, all protected by roll-up canvas roofs. The villa is located on one of the best plots in the exclusive Reserva del Higueron urbanization on the border between Fuengirola and Benalmadena only 15 minutes from Malaga International Airport. In the area there is the 5-star Hotel Hilton, sports club with gym, spa, padel and tennis courts and a Michelin restaurant.