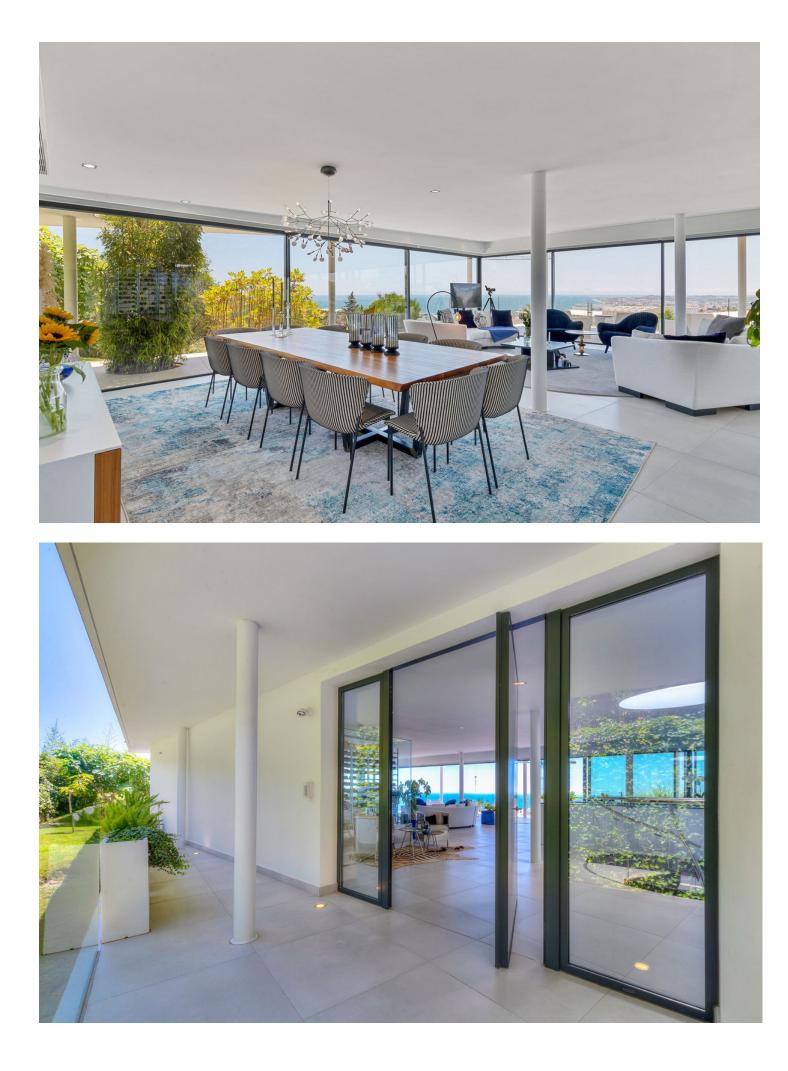

Contemporary designer villa with breathtaking views towards the sea. The villa comprises of two floors with main entrance on the upper level. From the moment you step through the front door, you are struck by the fantastic view thanks to the floor-to-ceiling glass doors along the whole front side of the house. The upper floor is characterized by an open floor plan that houses a kitchen island, integrated kitchen cabinets, dining area and sofa group. In the middle sits a glass wine cabinet. On this floor is also the master bedroom with bathroom en-suite and private dressing room. Outside the large glass doors is a lovely covered terrace that leads out to a wooden deck and lawn. From the wooden deck, a three-meter-wide staircase leads down to the 67 m2 pool with Jacuzzi. The villa's two floors are connected by the specially designed staircase, which is the jewel of the house. On the lower level there are four bedrooms, each with an ensuite bathroom with glass walls, a guest toilet, a TV-room with a small kitchen and a fireplace, a laundry room and a large double garage. Three of the four bedrooms and the TV-room have access to the wooden deck next to the pool where, in addition to space for sun loungers and a dining table, there is an outdoor kitchen, barbecue and toilet, all protected by roll-up canvas roofs. The villa is located on one of the best plots in the exclusive Reserva del Higueron urbanization on the border between Fuengirola and Benalmadena only 15 minutes from Malaga International Airport. In the area there is the 5-star Hotel Hilton, sports club with gym, spa, padel and tennis courts and a Michelin restaurant.