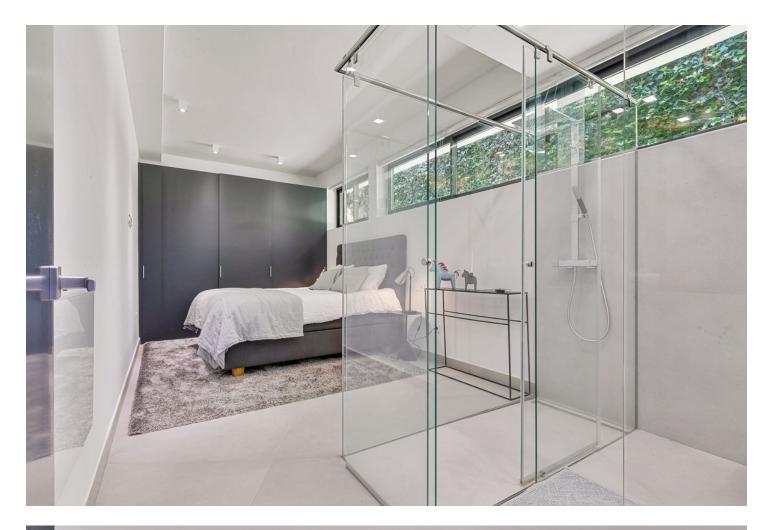

Contemporary designer villa with breathtaking views towards the sea. The villa comprises of two floors with main entrance on the upper level. From the moment you step through the front door, you are struck by the fantastic view thanks to the floor-to-ceiling glass doors along the whole front side of the house. The upper floor is characterized by an open floor plan that houses a kitchen island, integrated kitchen cabinets, dining area and sofa group. In the middle sits a glass wine cabinet. On this floor is also the master bedroom with bathroom en-suite and private dressing room. Outside the large glass doors is a lovely covered terrace that leads out to a wooden deck and lawn. From the wooden deck, a three-meter-wide staircase leads down to the 67 m2 pool with Jacuzzi. The villa's two floors are connected by the specially designed staircase, which is the jewel of the house. On the lower level there are four bedrooms, each with an ensuite bathroom with glass walls, a guest toilet, a TV-room with a small kitchen and a fireplace, a laundry room and a large double garage. Three of the four bedrooms and the TV-room have access to the wooden deck next to the pool where, in addition to space for sun loungers and a dining table, there is an outdoor kitchen, barbecue and toilet, all protected by roll-up canvas roofs. The villa is located on one of the best plots in the exclusive Reserva del Higueron urbanization on the border between Fuengirola and Benalmadena only 15 minutes from Malaga International Airport. In the area there is the 5-star Hotel Hilton, sports club with gym, spa, padel and tennis courts and a Michelin restaurant.