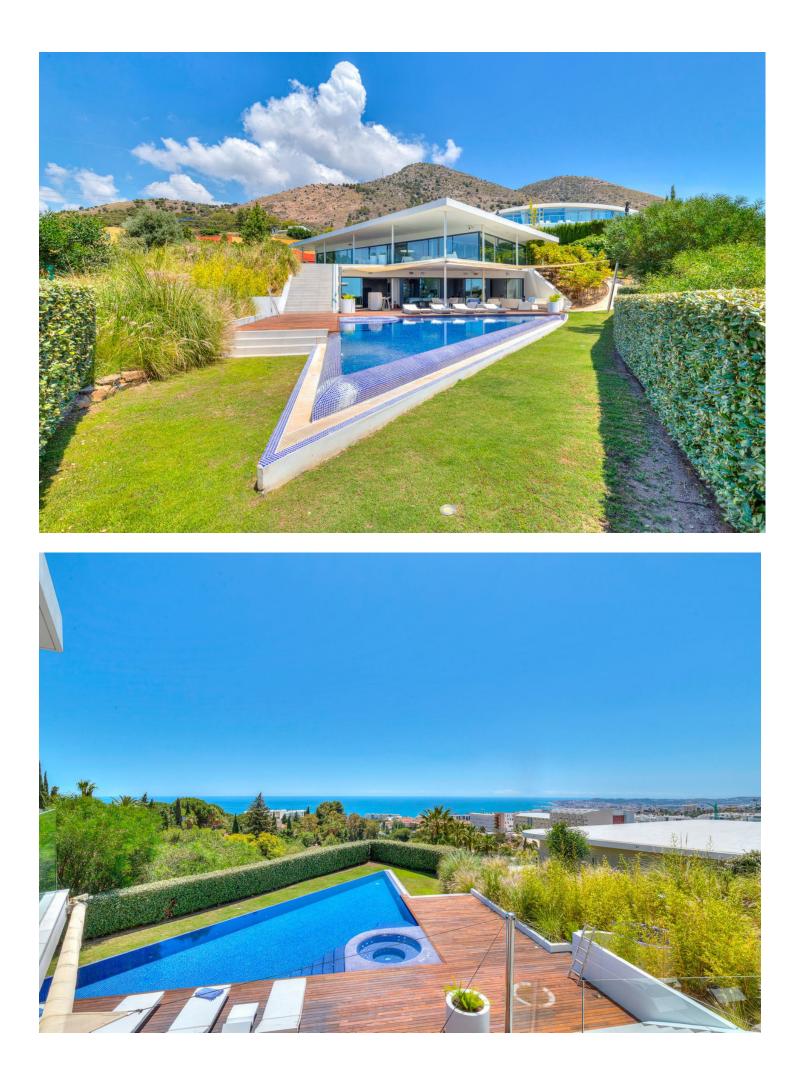

Contemporary designer villa with breathtaking views towards the sea. The villa comprises of two floors with main entrance on the upper level. From the moment you step through the front door, you are struck by the fantastic view thanks to the floor-to-ceiling glass doors along the whole front side of the house. The upper floor is characterized by an open floor plan that houses a kitchen island, integrated kitchen cabinets, dining area and sofa group. In the middle sits a glass wine cabinet. On this floor is also the master bedroom with bathroom en-suite and private dressing room. Outside the large glass doors is a lovely covered terrace that leads out to a wooden deck and lawn. From the wooden deck, a three-meter-wide staircase leads down to the 67 m2 pool with Jacuzzi. The villa's two floors are connected by the specially designed staircase, which is the jewel of the house. On the lower level there are four bedrooms, each with an ensuite bathroom with glass walls, a guest toilet, a TV-room with a small kitchen and a fireplace, a laundry room and a large double garage. Three of the four bedrooms and the TV-room have access to the wooden deck next to the pool where, in addition to space for sun loungers and a dining table, there is an outdoor kitchen, barbecue and toilet, all protected by roll-up canvas roofs. The villa is located on one of the best plots in the exclusive Reserva del Higueron urbanization on the border between Fuengirola and Benalmadena only 15 minutes from Malaga International Airport. In the area there is the 5-star Hotel Hilton, sports club with gym, spa, padel and tennis courts and a Michelin restaurant.