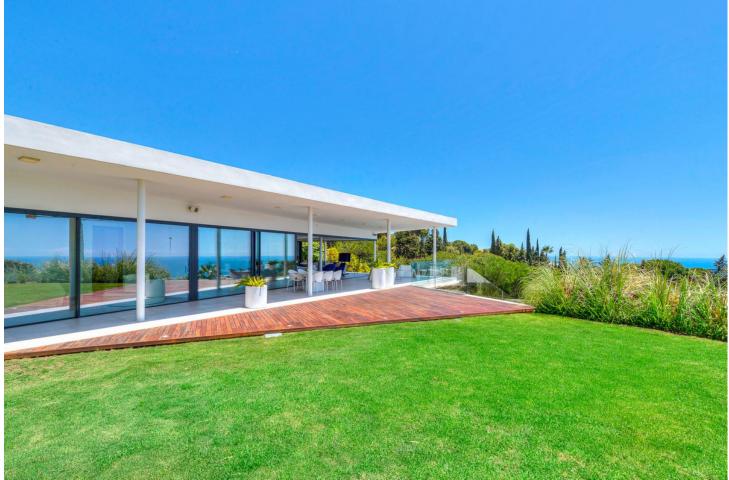

Contemporary designer villa with breathtaking views towards the sea. The villa comprises of two floors with main entrance on the upper level. From the moment you step through the front door, you are struck by the fantastic view thanks to the floor-to-ceiling glass doors along the whole front side of the house. The upper floor is characterized by an open floor plan that houses a kitchen island, integrated kitchen cabinets, dining area and sofa group. In the middle sits a glass wine cabinet. On this floor is also the master bedroom with bathroom en-suite and private dressing room. Outside the large glass doors is a lovely covered terrace that leads out to a wooden deck and lawn. From the wooden deck, a three-meter-wide staircase leads down to the 67 m2 pool with Jacuzzi. The villa's two floors are connected by the specially designed staircase, which is the jewel of the house. On the lower level there are four bedrooms, each with an ensuite bathroom with glass walls, a guest toilet, a TV-room with a small kitchen and a fireplace, a laundry room and a large double garage. Three of the four bedrooms and the TV-room have access to the wooden deck next to the pool where, in addition to space for sun loungers and a dining table, there is an outdoor kitchen, barbecue and toilet, all protected by roll-up canvas roofs. The villa is located on one of the best plots in the exclusive Reserva del Higueron urbanization on the border between Fuengirola and Benalmadena only 15 minutes from Malaga International Airport. In the area there is the 5-star Hotel Hilton, sports club with gym, spa, padel and tennis courts and a Michelin restaurant.