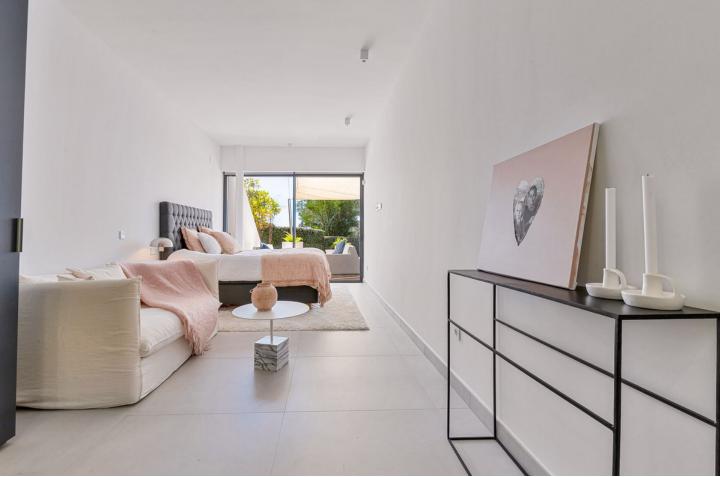

Contemporary designer villa with breathtaking views towards the sea. The villa comprises of two floors with main entrance on the upper level. From the moment you step through the front door, you are struck by the fantastic view thanks to the floor-to-ceiling glass doors along the whole front side of the house. The upper floor is characterized by an open floor plan that houses a kitchen island, integrated kitchen cabinets, dining area and sofa group. In the middle sits a glass wine cabinet. On this floor is also the master bedroom with bathroom en-suite and private dressing room. Outside the large glass doors is a lovely covered terrace that leads out to a wooden deck and lawn. From the wooden deck, a three-meter-wide staircase leads down to the 67 m2 pool with Jacuzzi. The villa's two floors are connected by the specially designed staircase, which is the jewel of the house. On the lower level there are four bedrooms, each with an ensuite bathroom with glass walls, a guest toilet, a TV-room with a small kitchen and a fireplace, a laundry room and a large double garage. Three of the four bedrooms and the TV-room have access to the wooden deck next to the pool where, in addition to space for sun loungers and a dining table, there is an outdoor kitchen, barbecue and toilet, all protected by roll-up canvas roofs. The villa is located on one of the best plots in the exclusive Reserva del Higueron urbanization on the border between Fuengirola and Benalmadena only 15 minutes from Malaga International Airport. In the area there is the 5-star Hotel Hilton, sports club with gym, spa, padel and tennis courts and a Michelin restaurant.