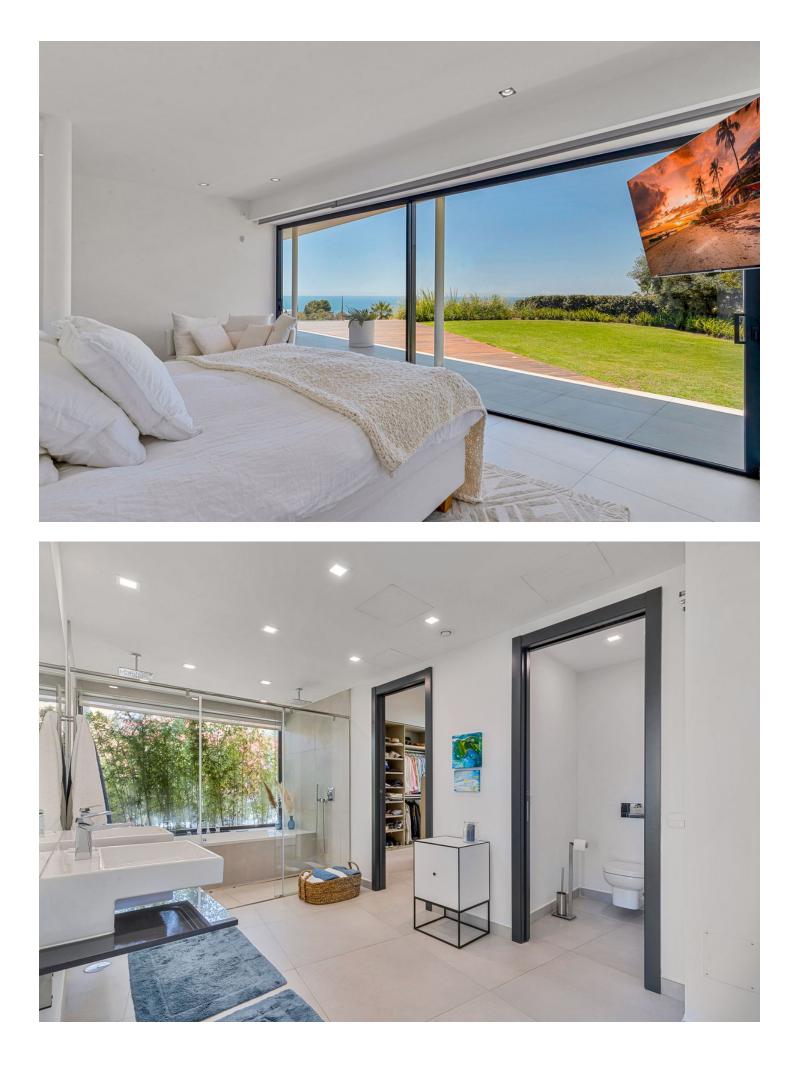

Contemporary designer villa with breathtaking views towards the sea. The villa comprises of two floors with main entrance on the upper level. From the moment you step through the front door, you are struck by the fantastic view thanks to the floor-to-ceiling glass doors along the whole front side of the house. The upper floor is characterized by an open floor plan that houses a kitchen island, integrated kitchen cabinets, dining area and sofa group. In the middle sits a glass wine cabinet. On this floor is also the master bedroom with bathroom en-suite and private dressing room. Outside the large glass doors is a lovely covered terrace that leads out to a wooden deck and lawn. From the wooden deck, a three-meter-wide staircase leads down to the 67 m2 pool with Jacuzzi. The villa's two floors are connected by the specially designed staircase, which is the jewel of the house. On the lower level there are four bedrooms, each with an ensuite bathroom with glass walls, a guest toilet, a TV-room with a small kitchen and a fireplace, a laundry room and a large double garage. Three of the four bedrooms and the TV-room have access to the wooden deck next to the pool where, in addition to space for sun loungers and a dining table, there is an outdoor kitchen, barbecue and toilet, all protected by roll-up canvas roofs. The villa is located on one of the best plots in the exclusive Reserva del Higueron urbanization on the border between Fuengirola and Benalmadena only 15 minutes from Malaga International Airport. In the area there is the 5-star Hotel Hilton, sports club with gym, spa, padel and tennis courts and a Michelin restaurant.