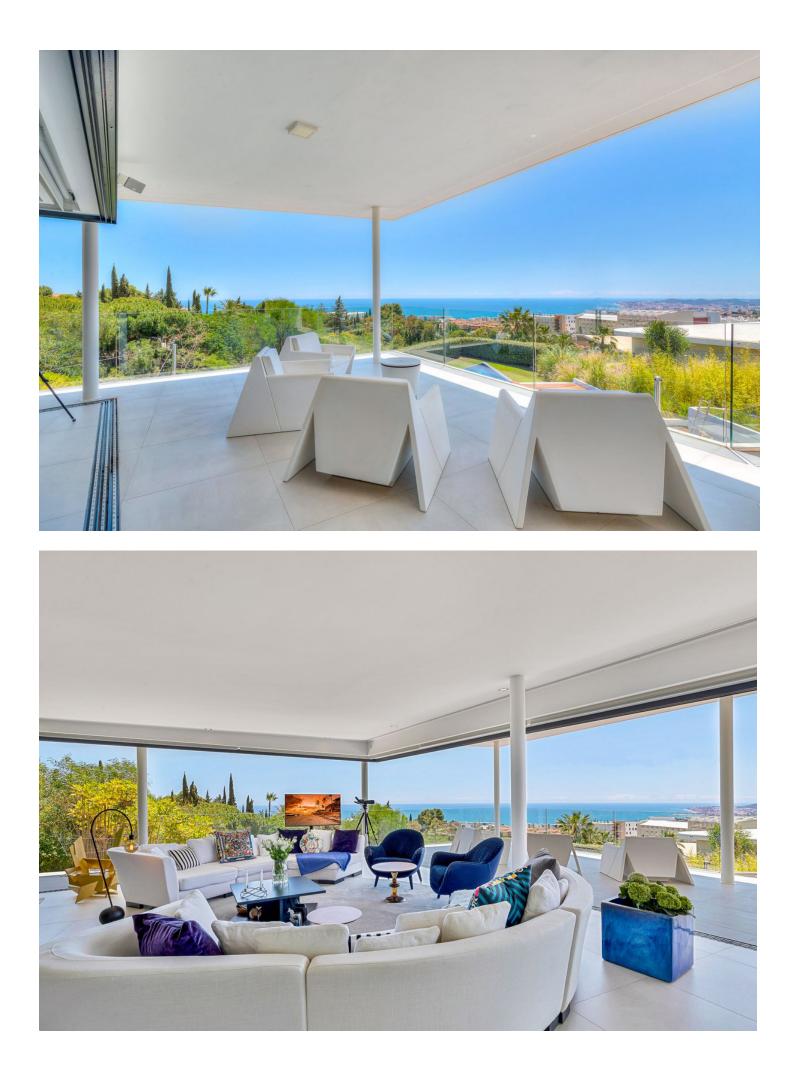

Contemporary designer villa with breathtaking views towards the sea. The villa comprises of two floors with main entrance on the upper level. From the moment you step through the front door, you are struck by the fantastic view thanks to the floor-to-ceiling glass doors along the whole front side of the house. The upper floor is characterized by an open floor plan that houses a kitchen island, integrated kitchen cabinets, dining area and sofa group. In the middle sits a glass wine cabinet. On this floor is also the master bedroom with bathroom en-suite and private dressing room. Outside the large glass doors is a lovely covered terrace that leads out to a wooden deck and lawn. From the wooden deck, a three-meter-wide staircase leads down to the 67 m2 pool with Jacuzzi. The villa's two floors are connected by the specially designed staircase, which is the jewel of the house. On the lower level there are four bedrooms, each with an ensuite bathroom with glass walls, a guest toilet, a TV-room with a small kitchen and a fireplace, a laundry room and a large double garage. Three of the four bedrooms and the TV-room have access to the wooden deck next to the pool where, in addition to space for sun loungers and a dining table, there is an outdoor kitchen, barbecue and toilet, all protected by roll-up canvas roofs. The villa is located on one of the best plots in the exclusive Reserva del Higueron urbanization on the border between Fuengirola and Benalmadena only 15 minutes from Malaga International Airport. In the area there is the 5-star Hotel Hilton, sports club with gym, spa, padel and tennis courts and a Michelin restaurant.