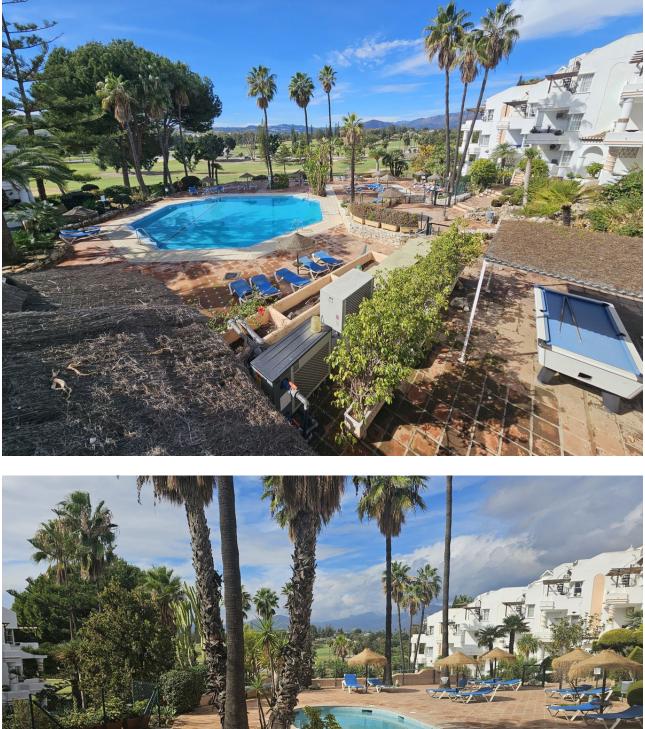

65 m2

Fantastic opportunity to own a top floor frontline golf apartment in one of the premier golfing destinations on the Costa del Sol, the 18 hole course Mijas Golf. The living room is spacious and bright with a semi open plan fitted kitchen, there are two good sized bedroom with en-suite and the property has access to its own private enormous solarium The community has immaculately presented communal gardens and two swimming pools. There is also underground parking and a padel court. This would make a fantastic investment whether as a rental investment or a holiday home. Book your