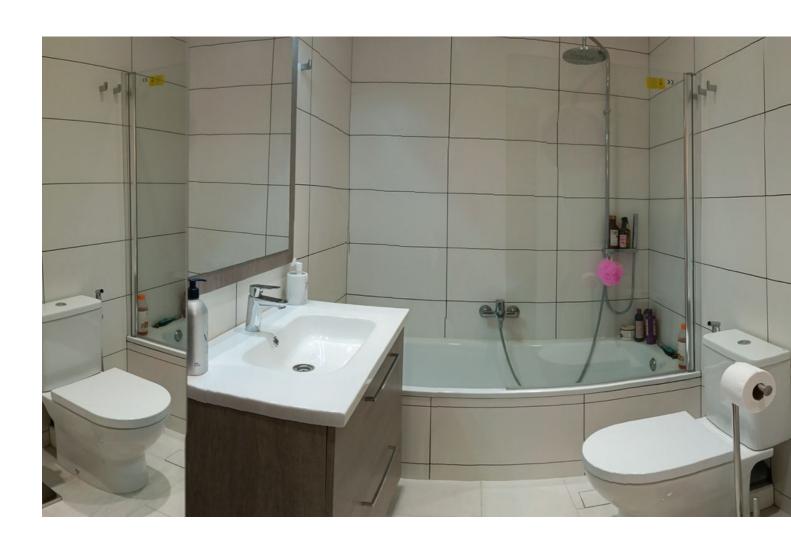

Townhouse, Estepona, Costa del Sol. 2 Bedrooms, 3 Bathrooms, Built 191 m², Terrace 32 m². Setting: Commercial Area, Close To Port, Close To Shops, Close To Sea, Close To Town, Close To Schools, Close To Forest, Urbanisation. Orientation: South, West. Condition: Recently Renovated. Pool: Communal. Climate Control: Air Conditioning, Central Heating, Fireplace. Views: Garden, Pool. Features: Fitted Wardrobes, Near Transport, Private Terrace, Satellite TV, WiFi, Storage Room, Ensuite Bathroom. Furniture: Fully Furnished. Kitchen: Fully Fitted. Garden: Communal, Private. Security: Gated Complex. Parking: Garage, Private. Utilities: Electricity, Drinkable Water. Category: Luxury, Contemporary.