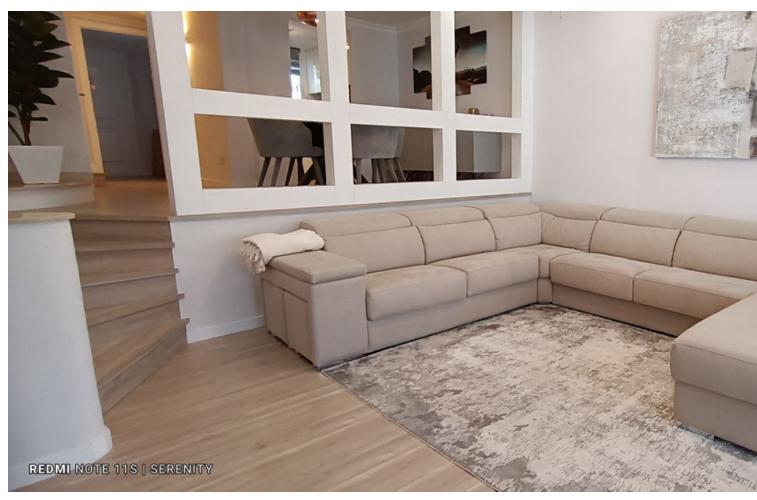

Townhouse, Estepona, Costa del Sol. 2 Bedrooms, 3 Bathrooms, Built 191 m², Terrace 32 m². Setting: Commercial Area, Close To Port, Close To Shops, Close To Sea, Close To Town, Close To Schools, Close To Forest, Urbanisation. Orientation: South, West. Condition: Recently Renovated. Pool: Communal. Climate Control: Air Conditioning, Central Heating, Fireplace. Views: Garden, Pool. Features: Fitted Wardrobes, Near Transport, Private Terrace, Satellite TV, WiFi, Storage Room, Ensuite Bathroom. Furniture: Fully Furnished. Kitchen: Fully Fitted. Garden: Communal, Private. Security: Gated Complex. Parking: Garage, Private. Utilities: Electricity, Drinkable Water. Category: Luxury, Contemporary.