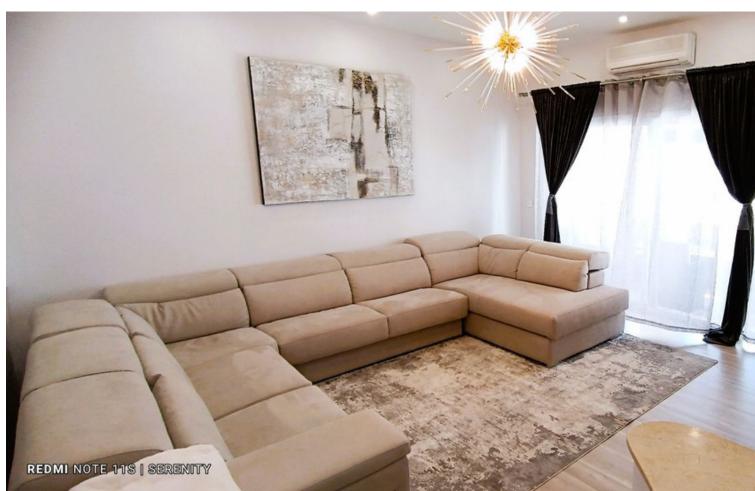

Townhouse, Estepona, Costa del Sol. 2 Bedrooms, 3 Bathrooms, Built 191 m², Terrace 32 m². Setting: Commercial Area, Close To Port, Close To Shops, Close To Sea, Close To Town, Close To Schools, Close To Forest, Urbanisation. Orientation: South, West. Condition: Recently Renovated. Pool: Communal. Climate Control: Air Conditioning, Central Heating, Fireplace. Views: Garden, Pool. Features: Fitted Wardrobes, Near Transport, Private Terrace, Satellite TV, WiFi, Storage Room, Ensuite Bathroom. Furniture: Fully Furnished. Kitchen: Fully Fitted. Garden: Communal, Private. Security: Gated Complex. Parking: Garage, Private. Utilities: Electricity, Drinkable Water. Category: Luxury, Contemporary.