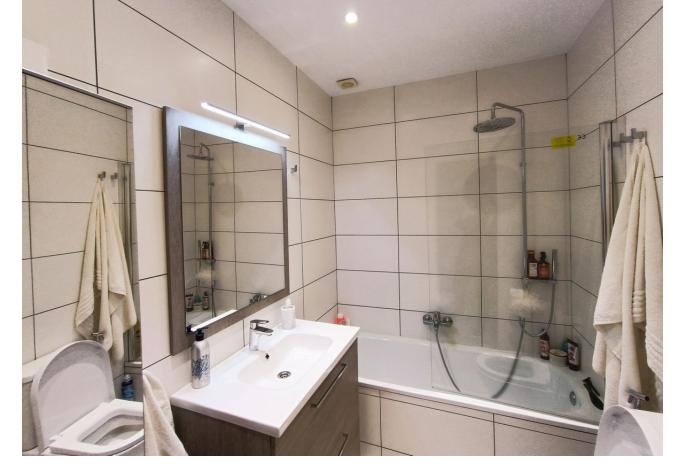

Townhouse, Estepona, Costa del Sol. 2 Bedrooms, 3 Bathrooms, Built 191 m², Terrace 32 m². Setting: Commercial Area, Close To Port, Close To Shops, Close To Sea, Close To Town, Close To Schools, Close To Forest, Urbanisation. Orientation: South, West. Condition: Recently Renovated. Pool: Communal. Climate Control: Air Conditioning, Central Heating, Fireplace. Views: Garden, Pool. Features: Fitted Wardrobes, Near Transport, Private Terrace, Satellite TV, WiFi, Storage Room, Ensuite Bathroom. Furniture: Fully Furnished. Kitchen: Fully Fitted. Garden: Communal, Private. Security: Gated Complex. Parking: Garage, Private. Utilities: Electricity, Drinkable Water. Category: Luxury, Contemporary.