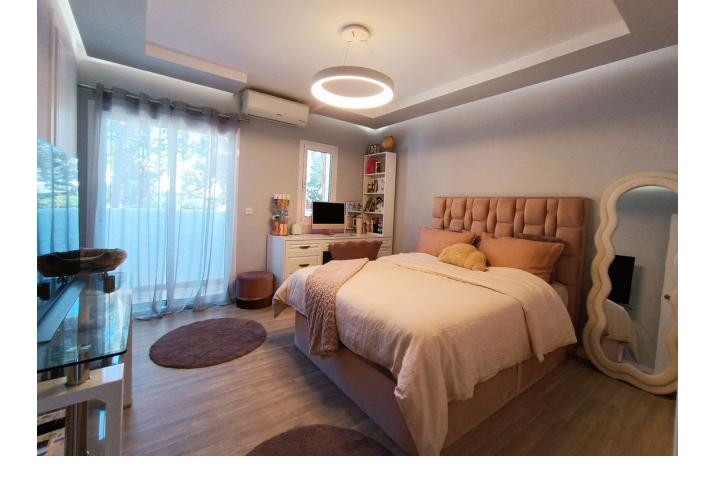

Townhouse, Estepona, Costa del Sol. 2 Bedrooms, 3 Bathrooms, Built 191 m², Terrace 32 m². Setting: Commercial Area, Close To Port, Close To Shops, Close To Sea, Close To Town, Close To Schools, Close To Forest, Urbanisation. Orientation: South, West. Condition: Recently Renovated. Pool: Communal. Climate Control: Air Conditioning, Central Heating, Fireplace. Views: Garden, Pool. Features: Fitted Wardrobes, Near Transport, Private Terrace, Satellite TV, WiFi, Storage Room, Ensuite Bathroom. Furniture: Fully Furnished. Kitchen: Fully Fitted. Garden: Communal, Private. Security: Gated Complex. Parking: Garage, Private. Utilities: Electricity, Drinkable Water. Category: Luxury, Contemporary.