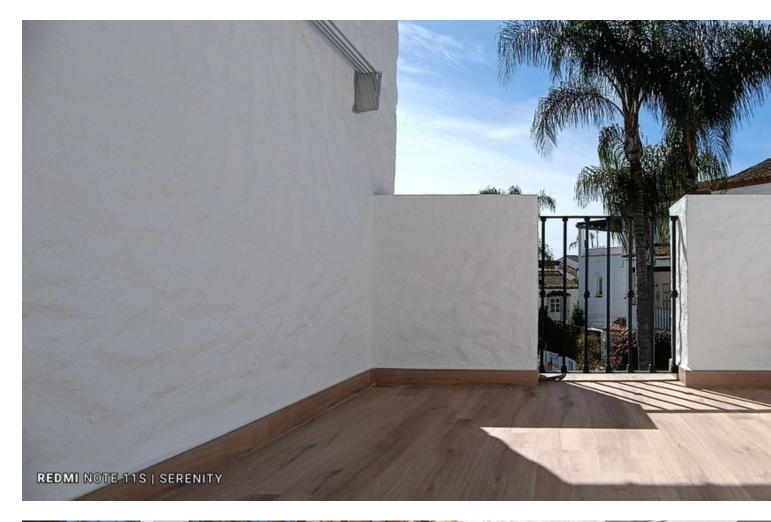

Townhouse, Estepona, Costa del Sol. 2 Bedrooms, 3 Bathrooms, Built 191 m², Terrace 32 m². Setting: Commercial Area, Close To Port, Close To Shops, Close To Sea, Close To Town, Close To Schools, Close To Forest, Urbanisation. Orientation: South, West. Condition: Recently Renovated. Pool: Communal. Climate Control: Air Conditioning, Central Heating, Fireplace. Views: Garden, Pool. Features: Fitted Wardrobes, Near Transport, Private Terrace, Satellite TV, WiFi, Storage Room, Ensuite Bathroom. Furniture: Fully Furnished. Kitchen: Fully Fitted. Garden: Communal, Private. Security: Gated Complex. Parking: Garage, Private. Utilities: Electricity, Drinkable Water. Category: Luxury, Contemporary.