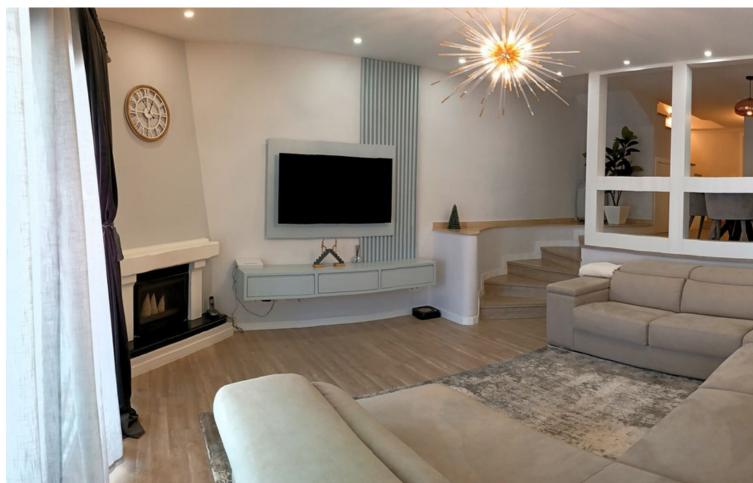

Townhouse, Estepona, Costa del Sol. 2 Bedrooms, 3 Bathrooms, Built 191 m², Terrace 32 m². Setting: Commercial Area, Close To Port, Close To Shops, Close To Sea, Close To Town, Close To Schools, Close To Forest, Urbanisation. Orientation: South, West. Condition: Recently Renovated. Pool: Communal. Climate Control: Air Conditioning, Central Heating, Fireplace. Views: Garden, Pool. Features: Fitted Wardrobes, Near Transport, Private Terrace, Satellite TV, WiFi, Storage Room, Ensuite Bathroom. Furniture: Fully Furnished. Kitchen: Fully Fitted. Garden: Communal, Private. Security: Gated Complex. Parking: Garage, Private. Utilities: Electricity, Drinkable Water. Category: Luxury, Contemporary.