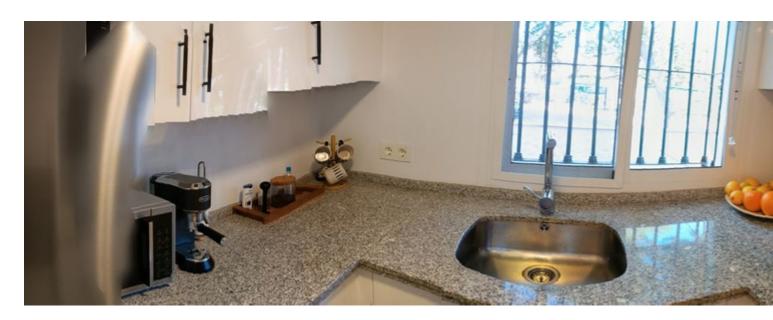

Townhouse, Estepona, Costa del Sol. 2 Bedrooms, 3 Bathrooms, Built 191 m², Terrace 32 m². Setting: Commercial Area, Close To Port, Close To Shops, Close To Sea, Close To Town, Close To Schools, Close To Forest, Urbanisation. Orientation: South, West. Condition: Recently Renovated. Pool: Communal. Climate Control: Air Conditioning, Central Heating, Fireplace. Views: Garden, Pool. Features: Fitted Wardrobes, Near Transport, Private Terrace, Satellite TV, WiFi, Storage Room, Ensuite Bathroom. Furniture: Fully Furnished. Kitchen: Fully Fitted. Garden: Communal, Private. Security: Gated Complex. Parking: Garage, Private. Utilities: Electricity, Drinkable Water. Category: Luxury, Contemporary.