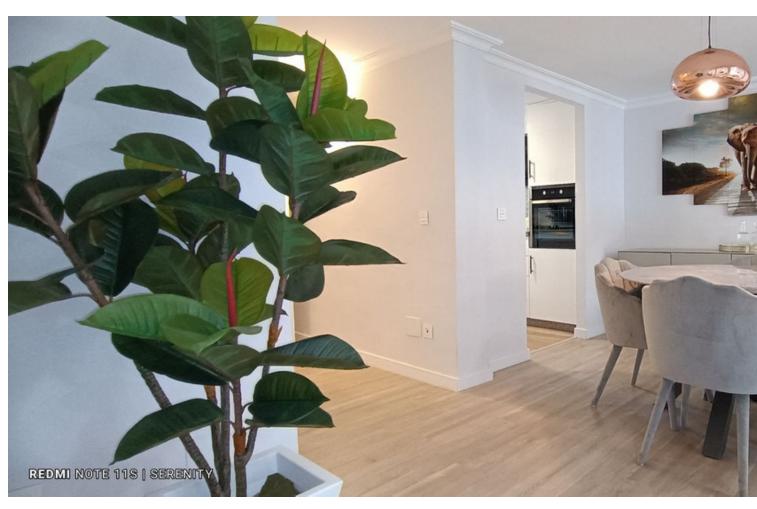

Townhouse, Estepona, Costa del Sol. 2 Bedrooms, 3 Bathrooms, Built 191 m², Terrace 32 m². Setting: Commercial Area, Close To Port, Close To Shops, Close To Sea, Close To Town, Close To Schools, Close To Forest, Urbanisation. Orientation: South, West. Condition: Recently Renovated. Pool: Communal. Climate Control: Air Conditioning, Central Heating, Fireplace. Views: Garden, Pool. Features: Fitted Wardrobes, Near Transport, Private Terrace, Satellite TV, WiFi, Storage Room, Ensuite Bathroom. Furniture: Fully Furnished. Kitchen: Fully Fitted. Garden: Communal, Private. Security: Gated Complex. Parking: Garage, Private. Utilities: Electricity, Drinkable Water. Category: Luxury, Contemporary.