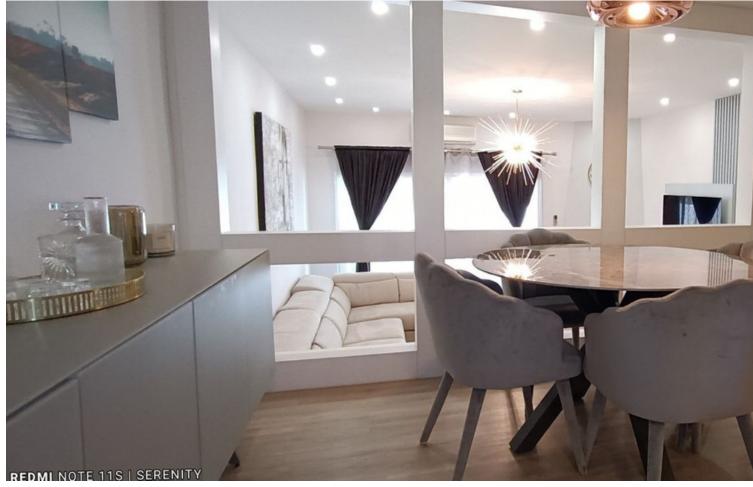

Townhouse, Estepona, Costa del Sol. 2 Bedrooms, 3 Bathrooms, Built 191 m², Terrace 32 m². Setting: Commercial Area, Close To Port, Close To Shops, Close To Sea, Close To Town, Close To Schools, Close To Forest, Urbanisation. Orientation: South, West. Condition: Recently Renovated. Pool: Communal. Climate Control: Air Conditioning, Central Heating, Fireplace. Views: Garden, Pool. Features: Fitted Wardrobes, Near Transport, Private Terrace, Satellite TV, WiFi, Storage Room, Ensuite Bathroom. Furniture: Fully Furnished. Kitchen: Fully Fitted. Garden: Communal, Private. Security: Gated Complex. Parking: Garage, Private. Utilities: Electricity, Drinkable Water. Category: Luxury, Contemporary.