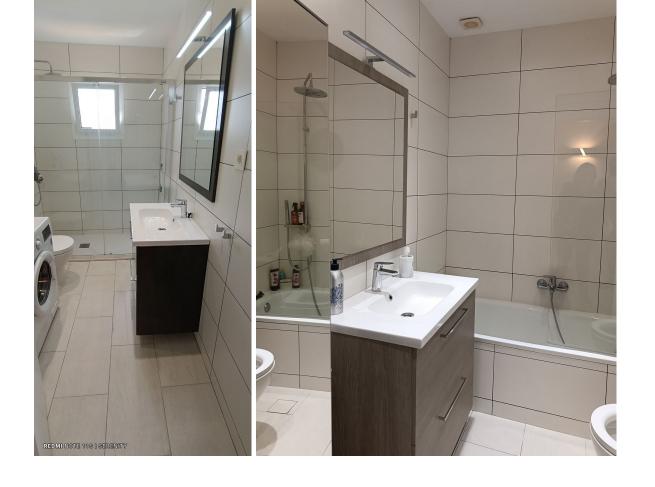

Townhouse, Estepona, Costa del Sol. 2 Bedrooms, 3 Bathrooms, Built 191 m², Terrace 32 m². Setting: Commercial Area, Close To Port, Close To Shops, Close To Sea, Close To Town, Close To Schools, Close To Forest, Urbanisation. Orientation: South, West. Condition: Recently Renovated. Pool: Communal. Climate Control: Air Conditioning, Central Heating, Fireplace. Views: Garden, Pool. Features: Fitted Wardrobes, Near Transport, Private Terrace, Satellite TV, WiFi, Storage Room, Ensuite Bathroom. Furniture: Fully Furnished. Kitchen: Fully Fitted. Garden: Communal, Private. Security: Gated Complex. Parking: Garage, Private. Utilities: Electricity, Drinkable Water. Category: Luxury, Contemporary.