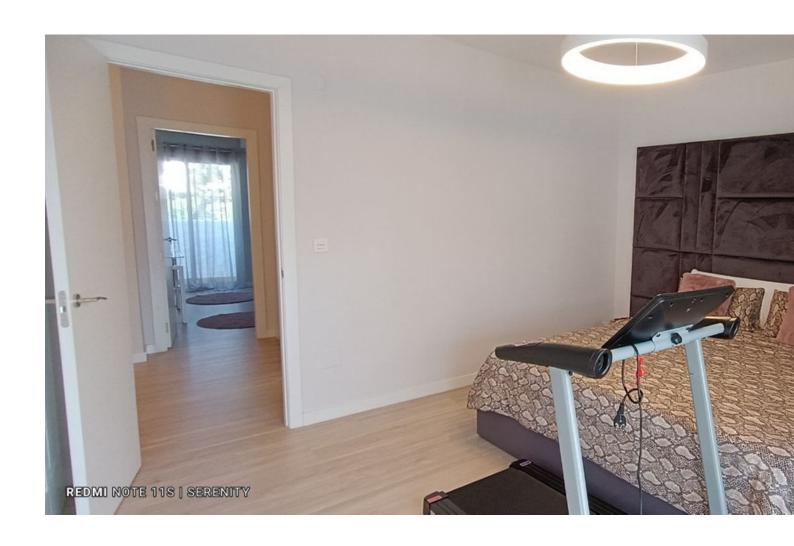

Townhouse, Estepona, Costa del Sol. 2 Bedrooms, 3 Bathrooms, Built 191 m², Terrace 32 m². Setting: Commercial Area, Close To Port, Close To Shops, Close To Sea, Close To Town, Close To Schools, Close To Forest, Urbanisation. Orientation: South, West. Condition: Recently Renovated. Pool: Communal. Climate Control: Air Conditioning, Central Heating, Fireplace. Views: Garden, Pool. Features: Fitted Wardrobes, Near Transport, Private Terrace, Satellite TV, WiFi, Storage Room, Ensuite Bathroom. Furniture: Fully Furnished. Kitchen: Fully Fitted. Garden: Communal, Private. Security: Gated Complex. Parking: Garage, Private. Utilities: Electricity, Drinkable Water. Category: Luxury, Contemporary.