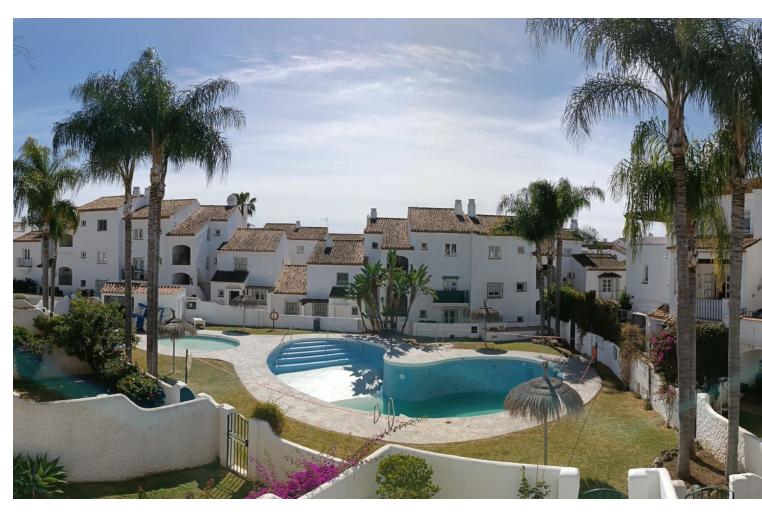

Townhouse, Estepona, Costa del Sol. 2 Bedrooms, 3 Bathrooms, Built 191 m², Terrace 32 m². Setting: Commercial Area, Close To Port, Close To Shops, Close To Sea, Close To Town, Close To Schools, Close To Forest, Urbanisation. Orientation: South, West. Condition: Recently Renovated. Pool: Communal. Climate Control: Air Conditioning, Central Heating, Fireplace. Views: Garden, Pool. Features: Fitted Wardrobes, Near Transport, Private Terrace, Satellite TV, WiFi, Storage Room, Ensuite Bathroom. Furniture: Fully Furnished. Kitchen: Fully Fitted. Garden: Communal, Private. Security: Gated Complex. Parking: Garage, Private. Utilities: Electricity, Drinkable Water. Category: Luxury, Contemporary.