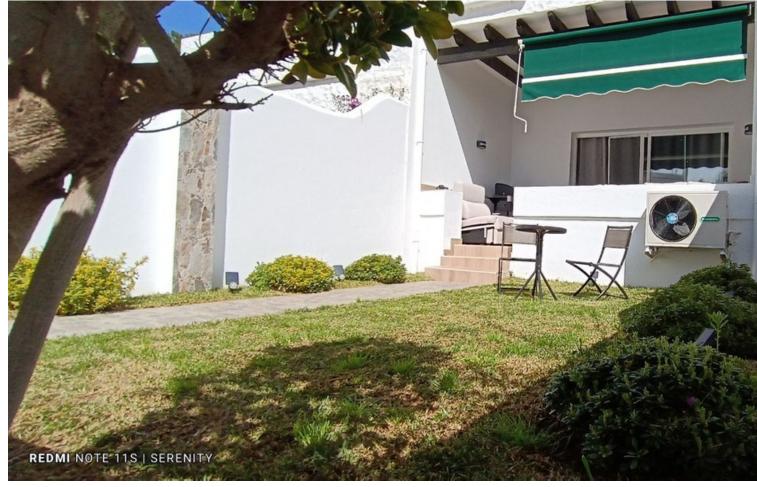

Townhouse, Estepona, Costa del Sol. 2 Bedrooms, 3 Bathrooms, Built 191 m², Terrace 32 m². Setting: Commercial Area, Close To Port, Close To Shops, Close To Sea, Close To Town, Close To Schools, Close To Forest, Urbanisation. Orientation: South, West. Condition: Recently Renovated. Pool: Communal. Climate Control: Air Conditioning, Central Heating, Fireplace. Views: Garden, Pool. Features: Fitted Wardrobes, Near Transport, Private Terrace, Satellite TV, WiFi, Storage Room, Ensuite Bathroom. Furniture: Fully Furnished. Kitchen: Fully Fitted. Garden: Communal, Private. Security: Gated Complex. Parking: Garage, Private. Utilities: Electricity, Drinkable Water. Category: Luxury, Contemporary.