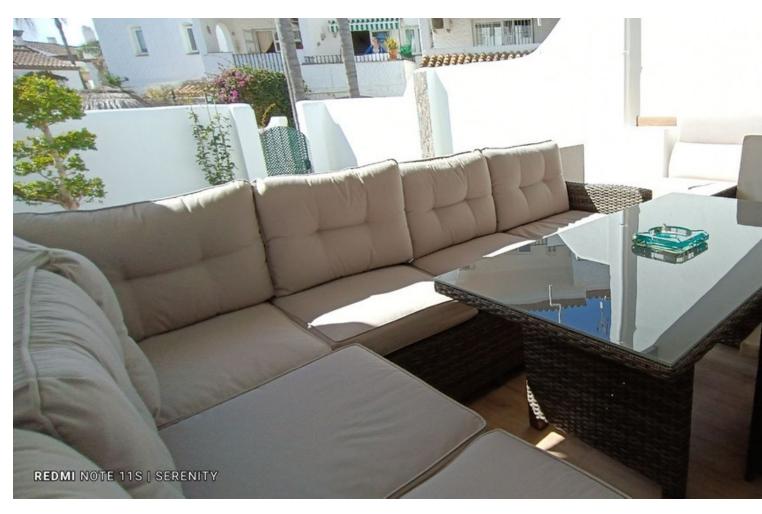

Townhouse, Estepona, Costa del Sol. 2 Bedrooms, 3 Bathrooms, Built 191 m², Terrace 32 m². Setting: Commercial Area, Close To Port, Close To Shops, Close To Sea, Close To Town, Close To Schools, Close To Forest, Urbanisation. Orientation: South, West. Condition: Recently Renovated. Pool: Communal. Climate Control: Air Conditioning, Central Heating, Fireplace. Views: Garden, Pool. Features: Fitted Wardrobes, Near Transport, Private Terrace, Satellite TV, WiFi, Storage Room, Ensuite Bathroom. Furniture: Fully Furnished. Kitchen: Fully Fitted. Garden: Communal, Private. Security: Gated Complex. Parking: Garage, Private. Utilities: Electricity, Drinkable Water. Category: Luxury, Contemporary.