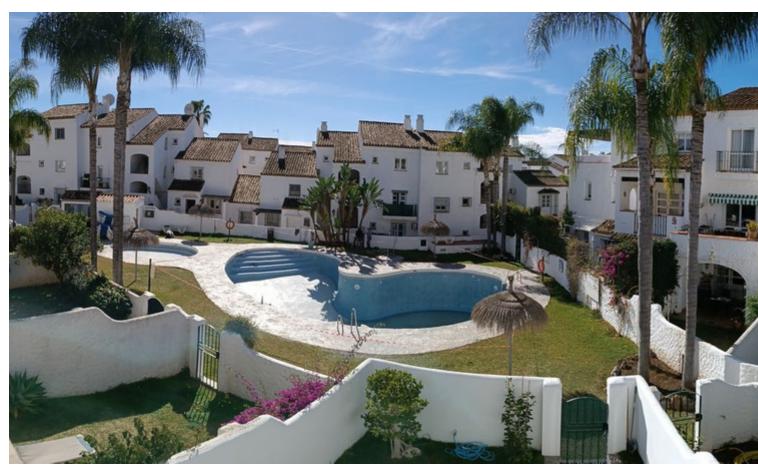

Townhouse, Estepona, Costa del Sol. 2 Bedrooms, 3 Bathrooms, Built 191 m², Terrace 32 m². Setting: Commercial Area, Close To Port, Close To Shops, Close To Sea, Close To Town, Close To Schools, Close To Forest, Urbanisation. Orientation: South, West. Condition: Recently Renovated. Pool: Communal. Climate Control: Air Conditioning, Central Heating, Fireplace. Views: Garden, Pool. Features: Fitted Wardrobes, Near Transport, Private Terrace, Satellite TV, WiFi, Storage Room, Ensuite Bathroom. Furniture: Fully Furnished. Kitchen: Fully Fitted. Garden: Communal, Private. Security: Gated Complex. Parking: Garage, Private. Utilities: Electricity, Drinkable Water. Category: Luxury, Contemporary.