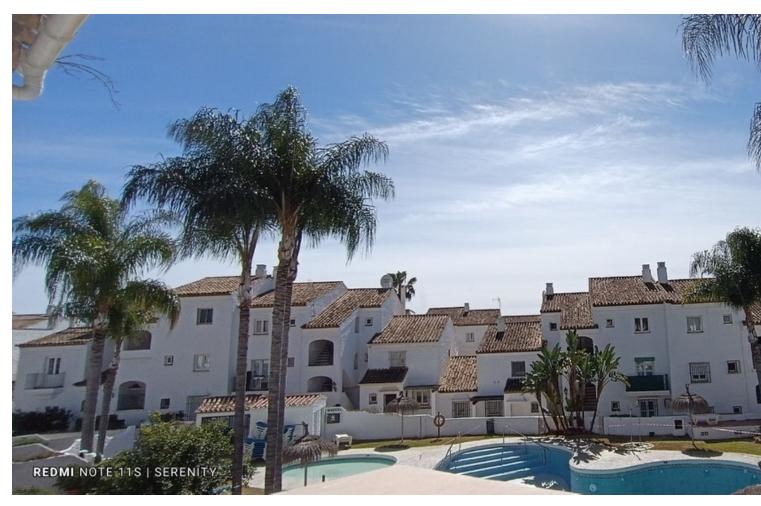

Townhouse, Estepona, Costa del Sol. 2 Bedrooms, 3 Bathrooms, Built 191 m², Terrace 32 m². Setting: Commercial Area, Close To Port, Close To Shops, Close To Sea, Close To Town, Close To Schools, Close To Forest, Urbanisation. Orientation: South, West. Condition: Recently Renovated. Pool: Communal. Climate Control: Air Conditioning, Central Heating, Fireplace. Views: Garden, Pool. Features: Fitted Wardrobes, Near Transport, Private Terrace, Satellite TV, WiFi, Storage Room, Ensuite Bathroom. Furniture: Fully Furnished. Kitchen: Fully Fitted. Garden: Communal, Private. Security: Gated Complex. Parking: Garage, Private. Utilities: Electricity, Drinkable Water. Category: Luxury, Contemporary.