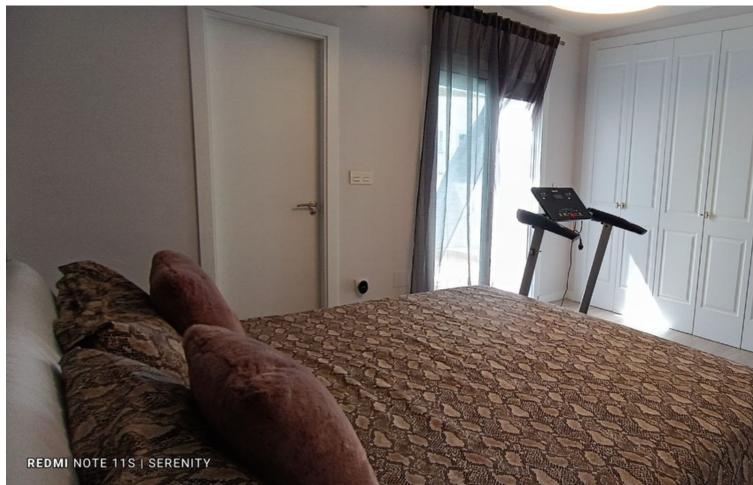

Townhouse, Estepona, Costa del Sol. 2 Bedrooms, 3 Bathrooms, Built 191 m², Terrace 32 m². Setting: Commercial Area, Close To Port, Close To Shops, Close To Sea, Close To Town, Close To Schools, Close To Forest, Urbanisation. Orientation: South, West. Condition: Recently Renovated. Pool: Communal. Climate Control: Air Conditioning, Central Heating, Fireplace. Views: Garden, Pool. Features: Fitted Wardrobes, Near Transport, Private Terrace, Satellite TV, WiFi, Storage Room, Ensuite Bathroom. Furniture: Fully Furnished. Kitchen: Fully Fitted. Garden: Communal, Private. Security: Gated Complex. Parking: Garage, Private. Utilities: Electricity, Drinkable Water. Category: Luxury, Contemporary.