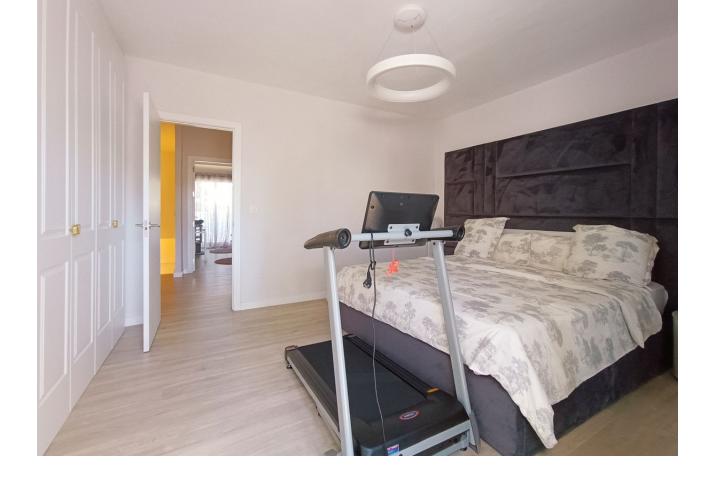

Townhouse, Estepona, Costa del Sol. 2 Bedrooms, 3 Bathrooms, Built 191 m², Terrace 32 m². Setting: Commercial Area, Close To Port, Close To Shops, Close To Sea, Close To Town, Close To Schools, Close To Forest, Urbanisation. Orientation: South, West. Condition: Recently Renovated. Pool: Communal. Climate Control: Air Conditioning, Central Heating, Fireplace. Views: Garden, Pool. Features: Fitted Wardrobes, Near Transport, Private Terrace, Satellite TV, WiFi, Storage Room, Ensuite Bathroom. Furniture: Fully Furnished. Kitchen: Fully Fitted. Garden: Communal, Private. Security: Gated Complex. Parking: Garage, Private. Utilities: Electricity, Drinkable Water. Category: Luxury, Contemporary.