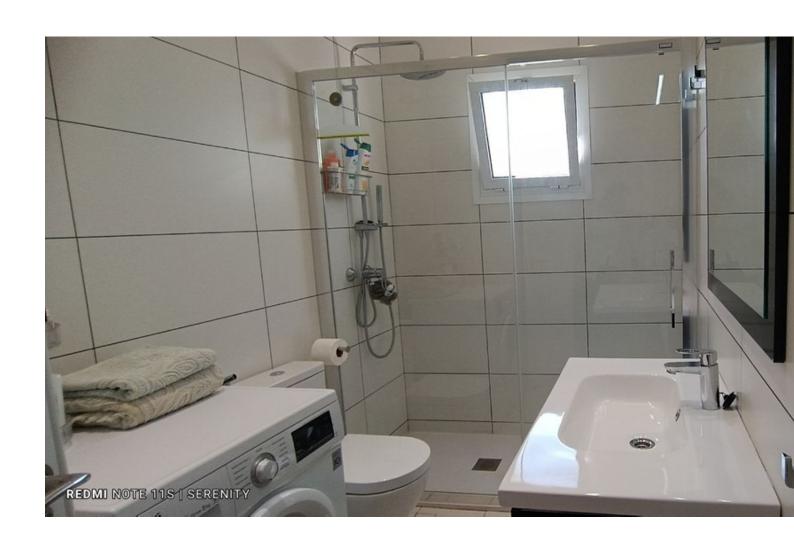

Townhouse, Estepona, Costa del Sol. 2 Bedrooms, 3 Bathrooms, Built 191 m², Terrace 32 m². Setting: Commercial Area, Close To Port, Close To Shops, Close To Sea, Close To Town, Close To Schools, Close To Forest, Urbanisation. Orientation: South, West. Condition: Recently Renovated. Pool: Communal. Climate Control: Air Conditioning, Central Heating, Fireplace. Views: Garden, Pool. Features: Fitted Wardrobes, Near Transport, Private Terrace, Satellite TV, WiFi, Storage Room, Ensuite Bathroom. Furniture: Fully Furnished. Kitchen: Fully Fitted. Garden: Communal, Private. Security: Gated Complex. Parking: Garage, Private. Utilities: Electricity, Drinkable Water. Category: Luxury, Contemporary.