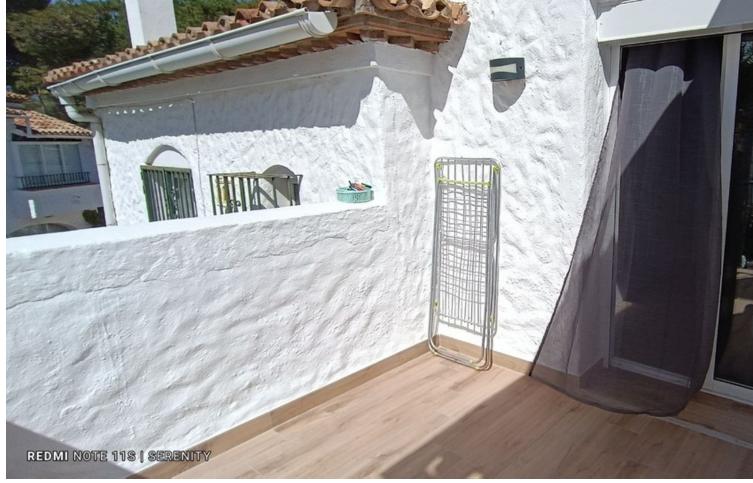

Townhouse, Estepona, Costa del Sol. 2 Bedrooms, 3 Bathrooms, Built 191 m², Terrace 32 m². Setting: Commercial Area, Close To Port, Close To Shops, Close To Sea, Close To Town, Close To Schools, Close To Forest, Urbanisation. Orientation: South, West. Condition: Recently Renovated. Pool: Communal. Climate Control: Air Conditioning, Central Heating, Fireplace. Views: Garden, Pool. Features: Fitted Wardrobes, Near Transport, Private Terrace, Satellite TV, WiFi, Storage Room, Ensuite Bathroom. Furniture: Fully Furnished. Kitchen: Fully Fitted. Garden: Communal, Private. Security: Gated Complex. Parking: Garage, Private. Utilities: Electricity, Drinkable Water. Category: Luxury, Contemporary.