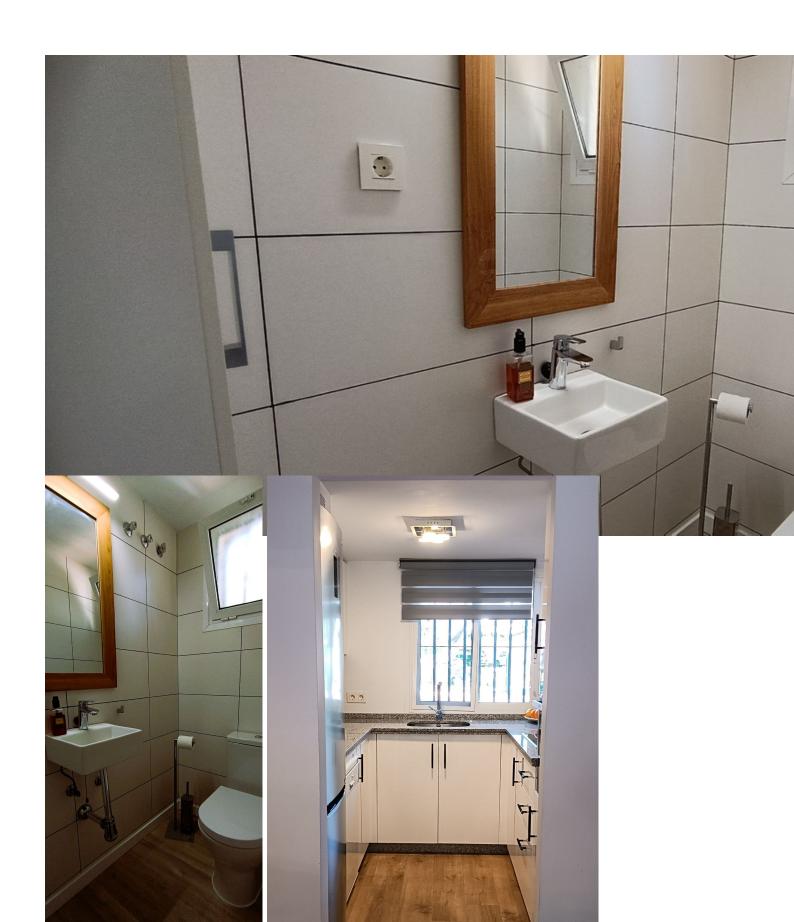

Townhouse, Estepona, Costa del Sol. 2 Bedrooms, 3 Bathrooms, Built 191 m², Terrace 32 m². Setting: Commercial Area, Close To Port, Close To Shops, Close To Sea, Close To Town, Close To Schools, Close To Forest, Urbanisation. Orientation: South, West. Condition: Recently Renovated. Pool: Communal. Climate Control: Air Conditioning, Central Heating, Fireplace. Views: Garden, Pool. Features: Fitted Wardrobes, Near Transport, Private Terrace, Satellite TV, WiFi, Storage Room, Ensuite Bathroom. Furniture: Fully Furnished. Kitchen: Fully Fitted. Garden: Communal, Private. Security: Gated Complex. Parking: Garage, Private. Utilities: Electricity, Drinkable Water. Category: Luxury, Contemporary.