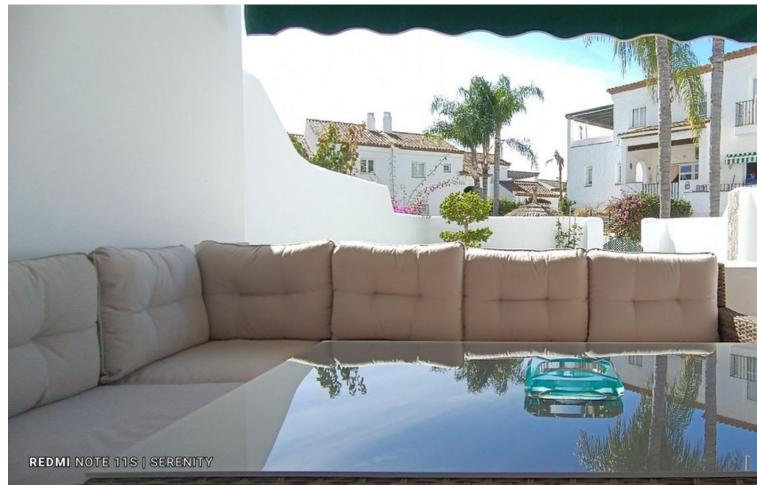

Townhouse, Estepona, Costa del Sol. 2 Bedrooms, 3 Bathrooms, Built 191 m², Terrace 32 m². Setting: Commercial Area, Close To Port, Close To Shops, Close To Sea, Close To Town, Close To Schools, Close To Forest, Urbanisation. Orientation: South, West. Condition: Recently Renovated. Pool: Communal. Climate Control: Air Conditioning, Central Heating, Fireplace. Views: Garden, Pool. Features: Fitted Wardrobes, Near Transport, Private Terrace, Satellite TV, WiFi, Storage Room, Ensuite Bathroom. Furniture: Fully Furnished. Kitchen: Fully Fitted. Garden: Communal, Private. Security: Gated Complex. Parking: Garage, Private. Utilities: Electricity, Drinkable Water. Category: Luxury, Contemporary.