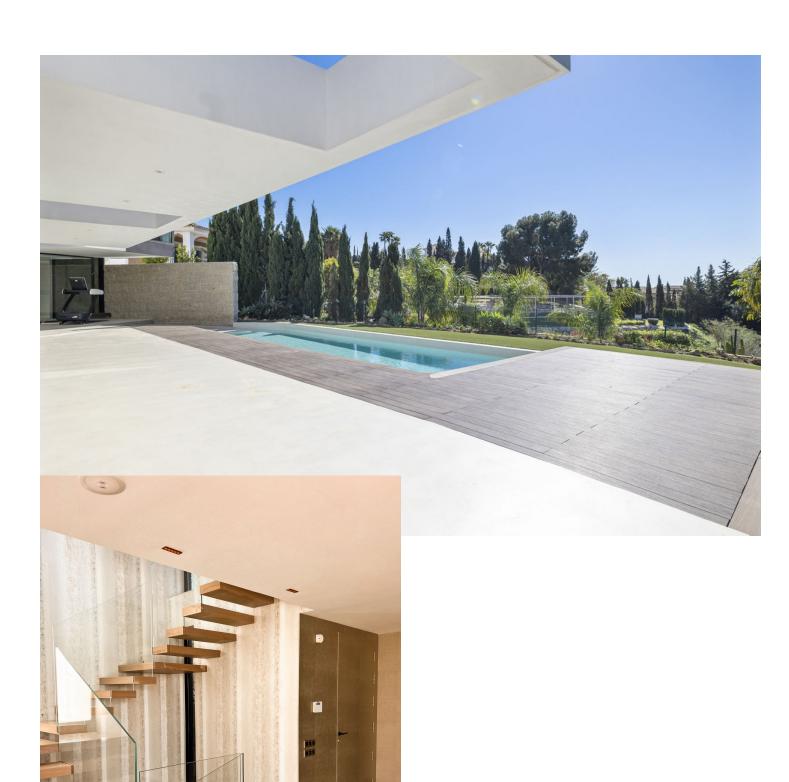

## Sales - House - Benalmadena 2.300.000€

www.mibgroup.es +34 662 58 96 58 info@mibgroup.es

Ref.-ID: MIBGR4646920 Benalmadena House

3

2.5

374 m2

804 m2

Introducing a captivating Villa, nestled in the picturesque area of La Capellanía, Benalmadena. A villa with 3- bedrooms featuring an infinity swimmingpool, gym, indoor parking and an open floor plan connecting the living room and kitchen. Enjoy breathtaking panoramic views of the sea and mountains. The master bedroom, conveniently located on the same floor as the living room, provides a luxurious living experience. This property is within walking distance to restaurants, offering both comfort and convenience in a pituresque setting.