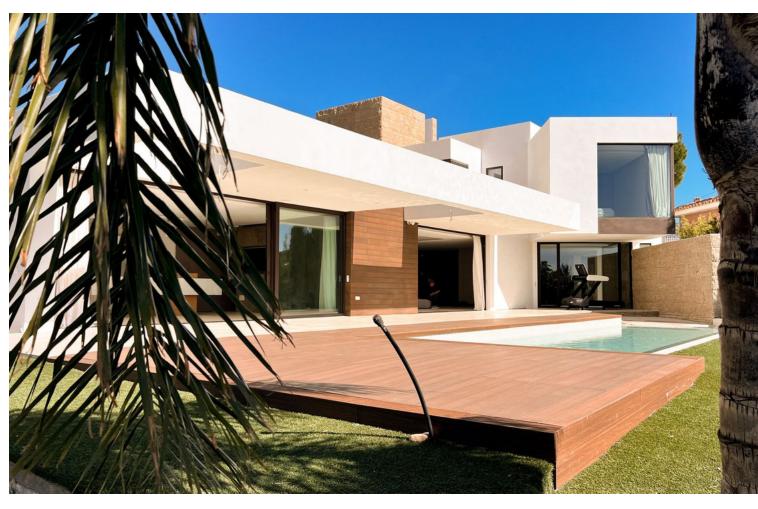

## Sales - House - Benalmadena 2.300.000€

www.mibgroup.es +34 662 58 96 58 info@mibgroup.es

Ref.-ID: MIBGR4646920 Benalmadena House

3

2.5

374 m2

804 m2

Introducing a captivating Villa, nestled in the picturesque area of La Capellanía, Benalmadena. A villa with 3- bedrooms featuring an infinity swimmingpool, gym, indoor parking and an open floor plan connecting the living room and kitchen. Enjoy breathtaking panoramic views of the sea and mountains. The master bedroom, conveniently located on the same floor as the living room, provides a luxurious living experience. This property is within walking distance to restaurants, offering both comfort and convenience in a pituresque setting.