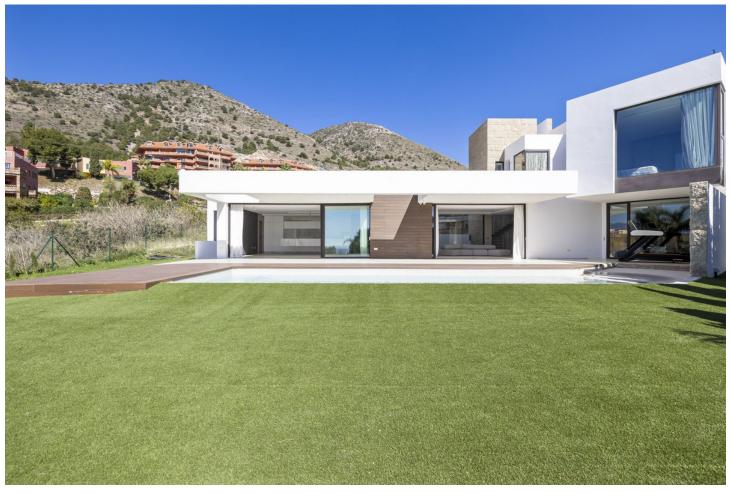

## Sales - House - Benalmadena 2.300.000€

www.mibgroup.es +34 662 58 96 58 info@mibgroup.es

Ref.-ID: MIBGR4646920 Benalmadena House

3

2.5

374 m2

804 m2

Introducing a captivating Villa, nestled in the picturesque area of La Capellanía, Benalmadena. A villa with 3- bedrooms featuring an infinity swimmingpool, gym, indoor parking and an open floor plan connecting the living room and kitchen. Enjoy breathtaking panoramic views of the sea and mountains. The master bedroom, conveniently located on the same floor as the living room, provides a luxurious living experience. This property is within walking distance to restaurants, offering both comfort and convenience in a pituresque setting.