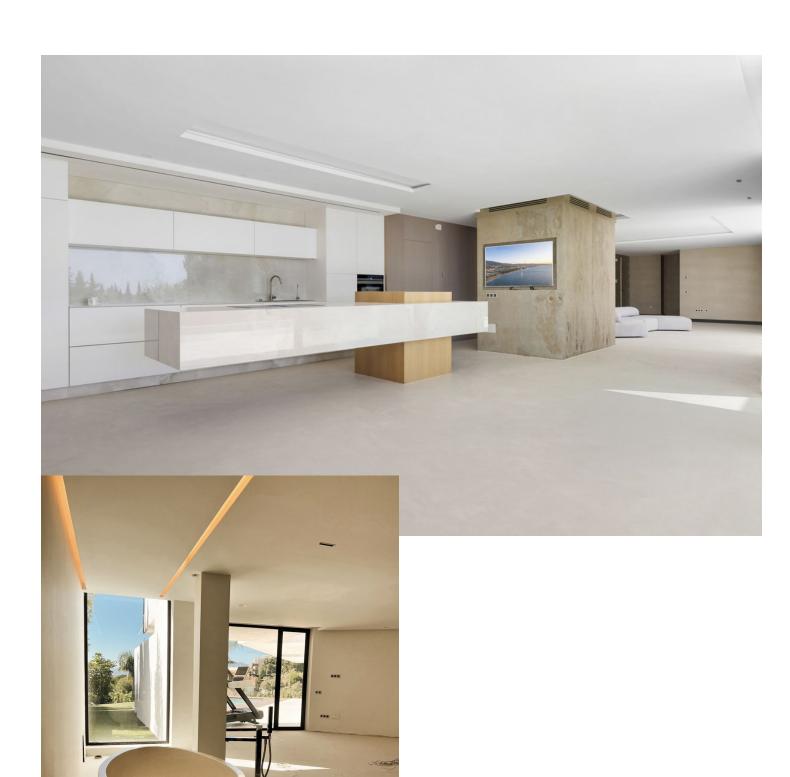

## Sales - House - Benalmadena 2.300.000€

www.mibgroup.es +34 662 58 96 58 info@mibgroup.es

Ref.-ID: MIBGR4646920 Benalmadena House

3

2.5

374 m2

804 m2

Introducing a captivating Villa, nestled in the picturesque area of La Capellanía, Benalmadena. A villa with 3- bedrooms featuring an infinity swimmingpool, gym, indoor parking and an open floor plan connecting the living room and kitchen. Enjoy breathtaking panoramic views of the sea and mountains. The master bedroom, conveniently located on the same floor as the living room, provides a luxurious living experience. This property is within walking distance to restaurants, offering both comfort and convenience in a pituresque setting.