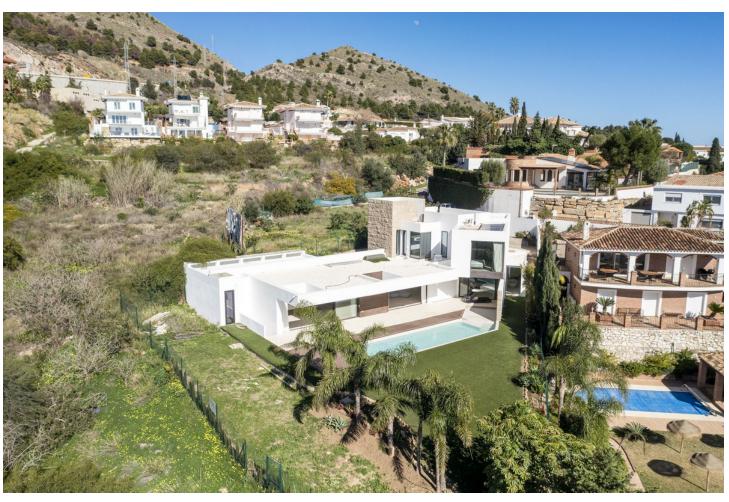

## Sales - House - Benalmadena 2.300.000€

www.mibgroup.es +34 662 58 96 58 info@mibgroup.es

Ref.-ID: MIBGR4646920 Benalmadena House

3

2.5

374 m2

804 m2

Introducing a captivating Villa, nestled in the picturesque area of La Capellanía, Benalmadena. A villa with 3- bedrooms featuring an infinity swimmingpool, gym, indoor parking and an open floor plan connecting the living room and kitchen. Enjoy breathtaking panoramic views of the sea and mountains. The master bedroom, conveniently located on the same floor as the living room, provides a luxurious living experience. This property is within walking distance to restaurants, offering both comfort and convenience in a pituresque setting.