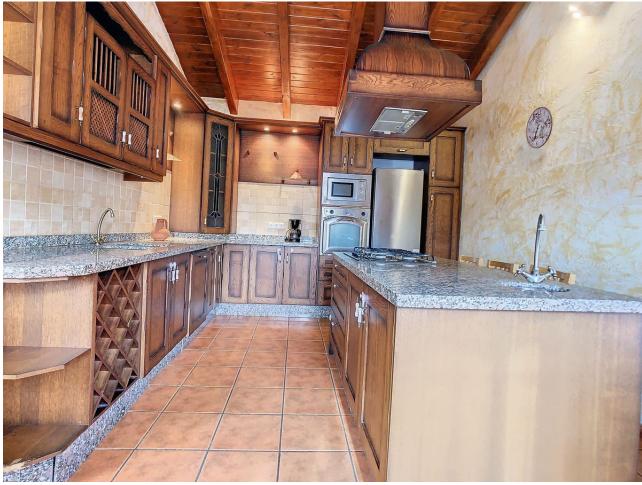

2

Discover rural serenity in this charming property in Coín, Málaga! This house, situated on a 5400 m2 plot, offers a tranquil and comfortable lifestyle in a picturesque setting. Built in 2003, the single-story house covers 117 m2 and features 2 cozy bedrooms, 1 bathroom, and a spacious independent kitchen. The property stands out with a 44 m2 extension dedicated to the kitchen, providing a bright and functional space for culinary delights. Located just 30 minutes from Málaga and the coast, and 10 km from Coín, the location offers the perfect blend of rural tranquility and accessibility to urban amenities. This haven of peace is ideal for unwinding after a busy day, allowing you to disconnect and enjoy life in the countryside. The expansive plot provides opportunities for various outdoor activities, from gardening to outdoor entertainment. Whether you're enjoying the breathtaking views or relaxing in the charming surroundings, this property is a welcoming home waiting to be discovered. Come and experience serene living in this charming house in Coín!

Utilities VElectricity Climate Control Air Conditioning Fireplace

Kitchen Fully Fitted

Category Holiday Homes