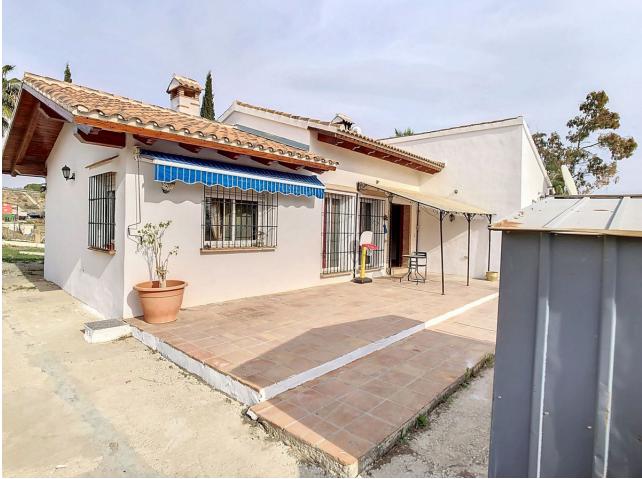

2

Discover rural serenity in this charming property in Coín, Málaga! This house, situated on a 5400 m2 plot, offers a tranquil and comfortable lifestyle in a picturesque setting. Built in 2003, the single-story house covers 117 m2 and features 2 cozy bedrooms, 1 bathroom, and a spacious independent kitchen. The property stands out with a 44 m2 extension dedicated to the kitchen, providing a bright and functional space for culinary delights. Located just 30 minutes from Málaga and the coast, and 10 km from Coín, the location offers the perfect blend of rural tranquility and accessibility to urban amenities. This haven of peace is ideal for unwinding after a busy day, allowing you to disconnect and enjoy life in the countryside. The expansive plot provides opportunities for various outdoor activities, from gardening to outdoor entertainment. Whether you're enjoying the breathtaking views or relaxing in the charming surroundings, this property is a welcoming home waiting to be discovered. Come and experience serene living in this charming house in Coín!

Setting Country Mountain Pueblo

Views Mountain Country

Garden Y Private Orientation East South

South West West Features Private Terrace

Security Entry Phone Alarm System Condition Good

Furniture Part Furnished