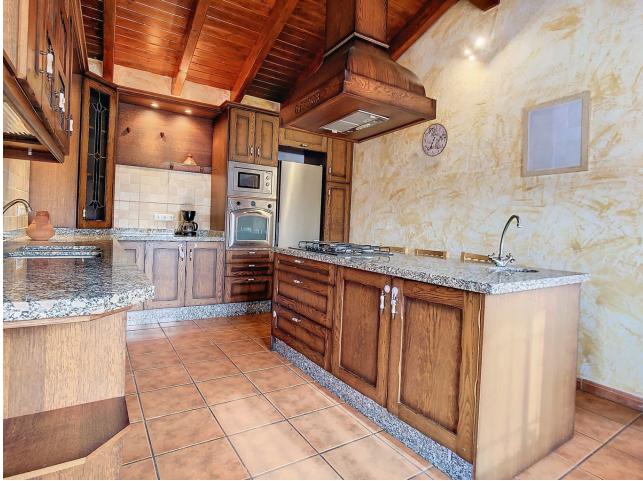

2

Discover rural serenity in this charming property in Coín, Málaga! This house, situated on a 5400 m2 plot, offers a tranquil and comfortable lifestyle in a picturesque setting. Built in 2003, the single-story house covers 117 m2 and features 2 cozy bedrooms, 1 bathroom, and a spacious independent kitchen. The property stands out with a 44 m2 extension dedicated to the kitchen, providing a bright and functional space for culinary delights. Located just 30 minutes from Málaga and the coast, and 10 km from Coín, the location offers the perfect blend of rural tranquility and accessibility to urban amenities. This haven of peace is ideal for unwinding after a busy day, allowing you to disconnect and enjoy life in the countryside. The expansive plot provides opportunities for various outdoor activities, from gardening to outdoor entertainment. Whether you're enjoying the breathtaking views or relaxing in the charming surroundings, this property is a welcoming home waiting to be discovered. Come and experience serene living in this charming house in Coín!

Utilities VElectricity Climate Control Air Conditioning Fireplace

Kitchen Fully Fitted

Category Holiday Homes