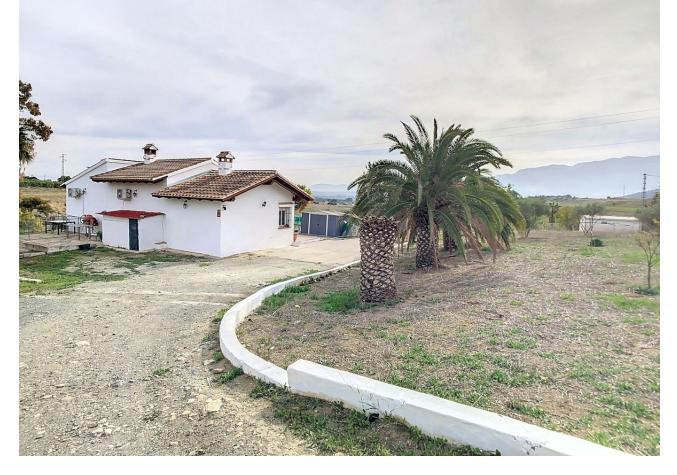

2

Discover rural serenity in this charming property in Coín, Málaga! This house, situated on a 5400 m2 plot, offers a tranquil and comfortable lifestyle in a picturesque setting. Built in 2003, the single-story house covers 117 m2 and features 2 cozy bedrooms, 1 bathroom, and a spacious independent kitchen. The property stands out with a 44 m2 extension dedicated to the kitchen, providing a bright and functional space for culinary delights. Located just 30 minutes from Málaga and the coast, and 10 km from Coín, the location offers the perfect blend of rural tranquility and accessibility to urban amenities. This haven of peace is ideal for unwinding after a busy day, allowing you to disconnect and enjoy life in the countryside. The expansive plot provides opportunities for various outdoor activities, from gardening to outdoor entertainment. Whether you're enjoying the breathtaking views or relaxing in the charming surroundings, this property is a welcoming home waiting to be discovered. Come and experience serene living in this charming house in Coín!

Setting Country Mountain Pueblo

Views Mountain Country

Garden Y Private Orientation East South

South West West Features Private Terrace

Security Entry Phone Alarm System Condition Good

Furniture Part Furnished