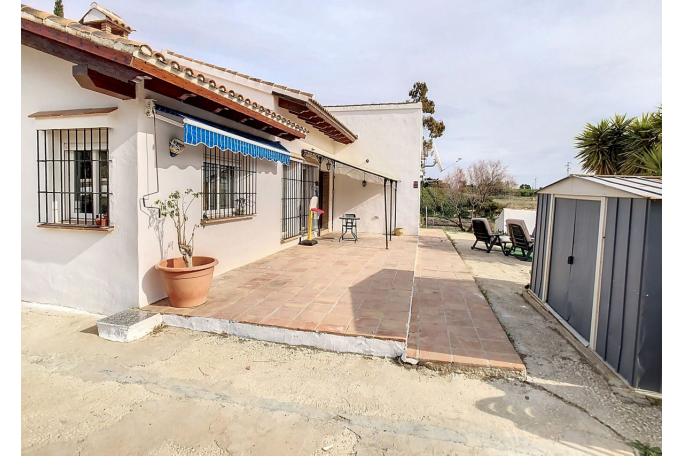

2

Discover rural serenity in this charming property in Coín, Málaga! This house, situated on a 5400 m2 plot, offers a tranquil and comfortable lifestyle in a picturesque setting. Built in 2003, the single-story house covers 117 m2 and features 2 cozy bedrooms, 1 bathroom, and a spacious independent kitchen. The property stands out with a 44 m2 extension dedicated to the kitchen, providing a bright and functional space for culinary delights. Located just 30 minutes from Málaga and the coast, and 10 km from Coín, the location offers the perfect blend of rural tranquility and accessibility to urban amenities. This haven of peace is ideal for unwinding after a busy day, allowing you to disconnect and enjoy life in the countryside. The expansive plot provides opportunities for various outdoor activities, from gardening to outdoor entertainment. Whether you're enjoying the breathtaking views or relaxing in the charming surroundings, this property is a welcoming home waiting to be discovered. Come and experience serene living in this charming house in Coín!

Setting Country Mountain Pueblo

Views Mountain Country

Garden Y Private Orientation East South

South West West Features Private Terrace

Security Entry Phone Alarm System Condition Good

Furniture Part Furnished