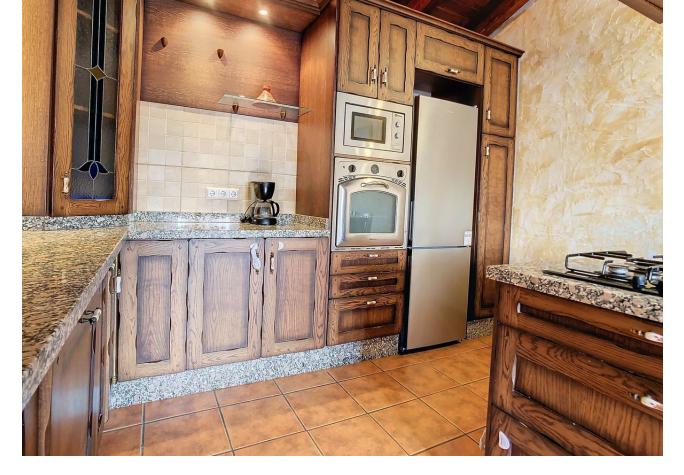

2

Discover rural serenity in this charming property in Coín, Málaga! This house, situated on a 5400 m2 plot, offers a tranquil and comfortable lifestyle in a picturesque setting. Built in 2003, the single-story house covers 117 m2 and features 2 cozy bedrooms, 1 bathroom, and a spacious independent kitchen. The property stands out with a 44 m2 extension dedicated to the kitchen, providing a bright and functional space for culinary delights. Located just 30 minutes from Málaga and the coast, and 10 km from Coín, the location offers the perfect blend of rural tranquility and accessibility to urban amenities. This haven of peace is ideal for unwinding after a busy day, allowing you to disconnect and enjoy life in the countryside. The expansive plot provides opportunities for various outdoor activities, from gardening to outdoor entertainment. Whether you're enjoying the breathtaking views or relaxing in the charming surroundings, this property is a welcoming home waiting to be discovered. Come and experience serene living in this charming house in Coín!

Utilities VElectricity Climate Control Air Conditioning Fireplace

Kitchen Fully Fitted

Category Holiday Homes