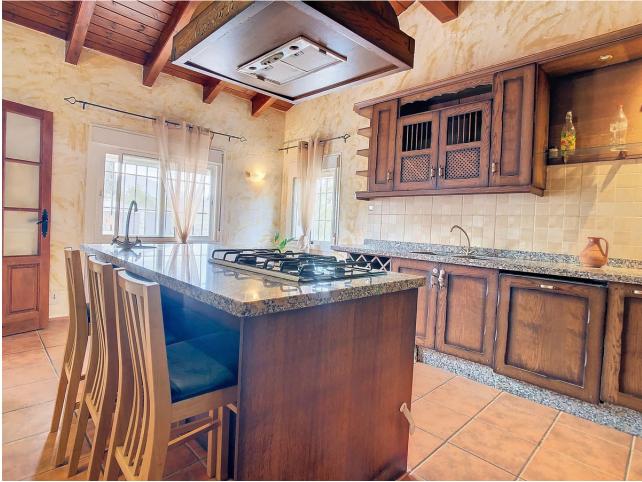

2

Discover rural serenity in this charming property in Coín, Málaga! This house, situated on a 5400 m2 plot, offers a tranquil and comfortable lifestyle in a picturesque setting. Built in 2003, the single-story house covers 117 m2 and features 2 cozy bedrooms, 1 bathroom, and a spacious independent kitchen. The property stands out with a 44 m2 extension dedicated to the kitchen, providing a bright and functional space for culinary delights. Located just 30 minutes from Málaga and the coast, and 10 km from Coín, the location offers the perfect blend of rural tranquility and accessibility to urban amenities. This haven of peace is ideal for unwinding after a busy day, allowing you to disconnect and enjoy life in the countryside. The expansive plot provides opportunities for various outdoor activities, from gardening to outdoor entertainment. Whether you're enjoying the breathtaking views or relaxing in the charming surroundings, this property is a welcoming home waiting to be discovered. Come and experience serene living in this charming house in Coín!

Utilities VElectricity Climate Control Air Conditioning Fireplace

Kitchen Fully Fitted

Category Holiday Homes