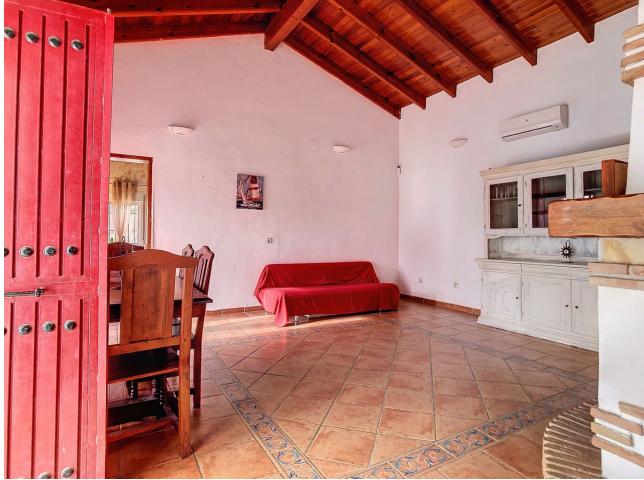

2

Discover rural serenity in this charming property in Coín, Málaga! This house, situated on a 5400 m2 plot, offers a tranquil and comfortable lifestyle in a picturesque setting. Built in 2003, the single-story house covers 117 m2 and features 2 cozy bedrooms, 1 bathroom, and a spacious independent kitchen. The property stands out with a 44 m2 extension dedicated to the kitchen, providing a bright and functional space for culinary delights. Located just 30 minutes from Málaga and the coast, and 10 km from Coín, the location offers the perfect blend of rural tranquility and accessibility to urban amenities. This haven of peace is ideal for unwinding after a busy day, allowing you to disconnect and enjoy life in the countryside. The expansive plot provides opportunities for various outdoor activities, from gardening to outdoor entertainment. Whether you're enjoying the breathtaking views or relaxing in the charming surroundings, this property is a welcoming home waiting to be discovered. Come and experience serene living in this charming house in Coín!

Utilities VElectricity Climate Control Air Conditioning Fireplace

Kitchen Fully Fitted

Category Holiday Homes