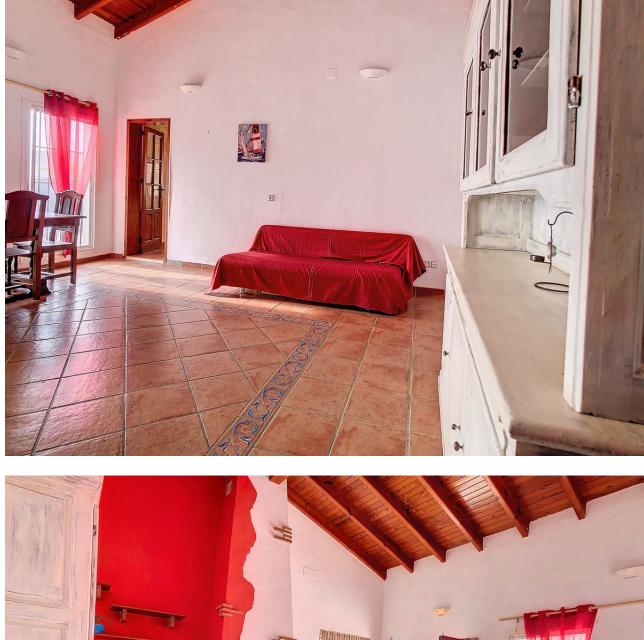

2

Discover rural serenity in this charming property in Coín, Málaga! This house, situated on a 5400 m2 plot, offers a tranquil and comfortable lifestyle in a picturesque setting. Built in 2003, the single-story house covers 117 m2 and features 2 cozy bedrooms, 1 bathroom, and a spacious independent kitchen. The property stands out with a 44 m2 extension dedicated to the kitchen, providing a bright and functional space for culinary delights. Located just 30 minutes from Málaga and the coast, and 10 km from Coín, the location offers the perfect blend of rural tranquility and accessibility to urban amenities. This haven of peace is ideal for unwinding after a busy day, allowing you to disconnect and enjoy life in the countryside. The expansive plot provides opportunities for various outdoor activities, from gardening to outdoor entertainment. Whether you're enjoying the breathtaking views or relaxing in the charming surroundings, this property is a welcoming home waiting to be discovered. Come and experience serene living in this charming house in Coín!

Utilities VElectricity Climate Control Air Conditioning Fireplace

Kitchen Fully Fitted

Category Holiday Homes