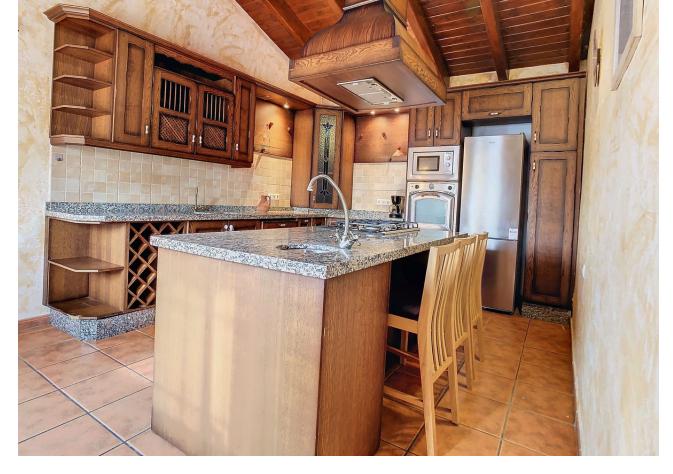

2

Discover rural serenity in this charming property in Coín, Málaga! This house, situated on a 5400 m2 plot, offers a tranquil and comfortable lifestyle in a picturesque setting. Built in 2003, the single-story house covers 117 m2 and features 2 cozy bedrooms, 1 bathroom, and a spacious independent kitchen. The property stands out with a 44 m2 extension dedicated to the kitchen, providing a bright and functional space for culinary delights. Located just 30 minutes from Málaga and the coast, and 10 km from Coín, the location offers the perfect blend of rural tranquility and accessibility to urban amenities. This haven of peace is ideal for unwinding after a busy day, allowing you to disconnect and enjoy life in the countryside. The expansive plot provides opportunities for various outdoor activities, from gardening to outdoor entertainment. Whether you're enjoying the breathtaking views or relaxing in the charming surroundings, this property is a welcoming home waiting to be discovered. Come and experience serene living in this charming house in Coín!

Utilities VElectricity Climate Control Air Conditioning Fireplace

Kitchen Fully Fitted

Category Holiday Homes