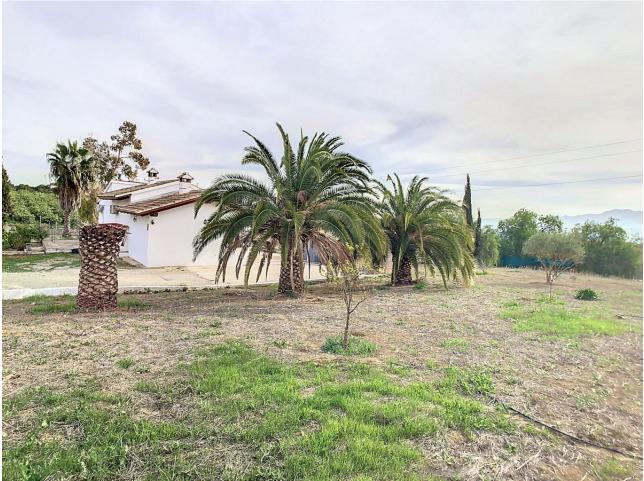

2

Discover rural serenity in this charming property in Coín, Málaga! This house, situated on a 5400 m2 plot, offers a tranquil and comfortable lifestyle in a picturesque setting. Built in 2003, the single-story house covers 117 m2 and features 2 cozy bedrooms, 1 bathroom, and a spacious independent kitchen. The property stands out with a 44 m2 extension dedicated to the kitchen, providing a bright and functional space for culinary delights. Located just 30 minutes from Málaga and the coast, and 10 km from Coín, the location offers the perfect blend of rural tranquility and accessibility to urban amenities. This haven of peace is ideal for unwinding after a busy day, allowing you to disconnect and enjoy life in the countryside. The expansive plot provides opportunities for various outdoor activities, from gardening to outdoor entertainment. Whether you're enjoying the breathtaking views or relaxing in the charming surroundings, this property is a welcoming home waiting to be discovered. Come and experience serene living in this charming house in Coín!

Setting Country Mountain Pueblo

Views Mountain Country

Garden Y Private Orientation East South

South West West Features Private Terrace

Security Entry Phone Alarm System Condition Good

Furniture Part Furnished