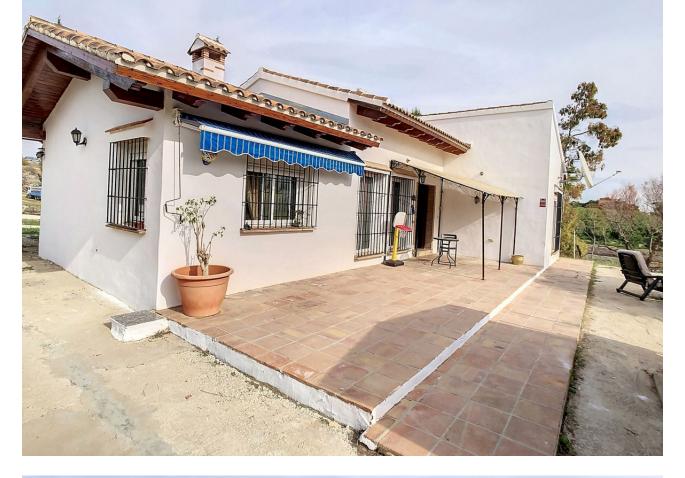

2

Discover rural serenity in this charming property in Coín, Málaga! This house, situated on a 5400 m2 plot, offers a tranquil and comfortable lifestyle in a picturesque setting. Built in 2003, the single-story house covers 117 m2 and features 2 cozy bedrooms, 1 bathroom, and a spacious independent kitchen. The property stands out with a 44 m2 extension dedicated to the kitchen, providing a bright and functional space for culinary delights. Located just 30 minutes from Málaga and the coast, and 10 km from Coín, the location offers the perfect blend of rural tranquility and accessibility to urban amenities. This haven of peace is ideal for unwinding after a busy day, allowing you to disconnect and enjoy life in the countryside. The expansive plot provides opportunities for various outdoor activities, from gardening to outdoor entertainment. Whether you're enjoying the breathtaking views or relaxing in the charming surroundings, this property is a welcoming home waiting to be discovered. Come and experience serene living in this charming house in Coín!

Setting Country Mountain Pueblo

Views Mountain Country

Garden Y Private Orientation East South

South West West Features Private Terrace

Security Entry Phone Alarm System Condition Good

Furniture Part Furnished