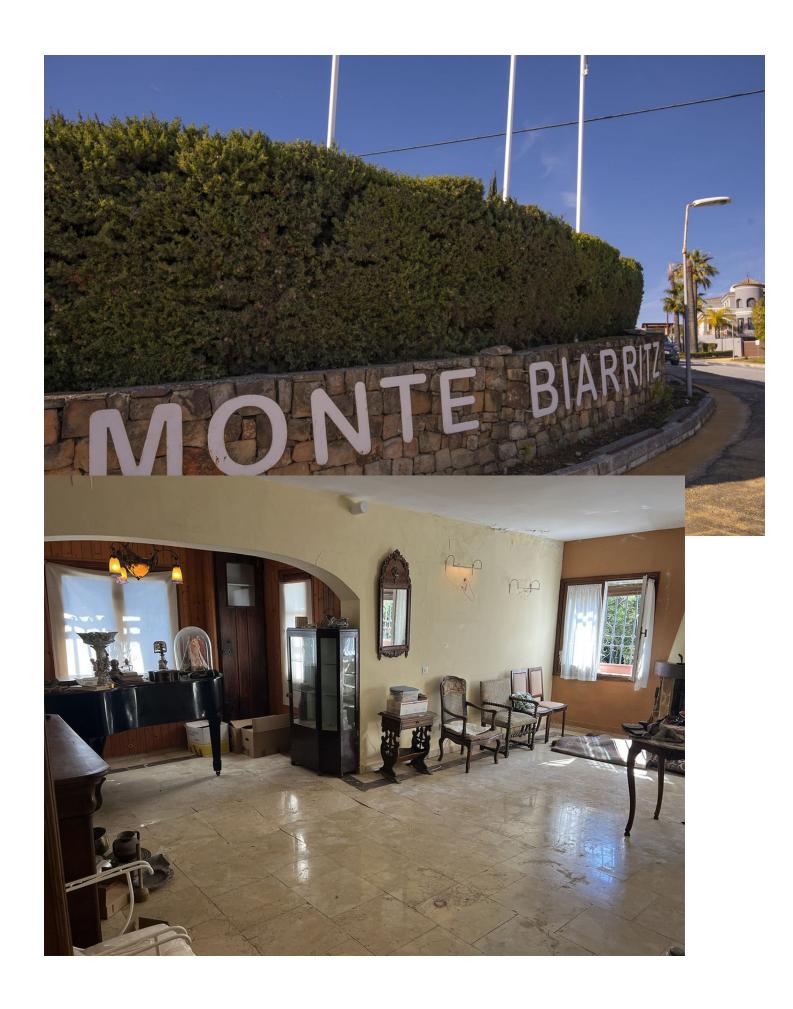

House to demolish in Urbanization Monte Biarritz, Nueva Atalaya. House in need of demolition in a 1.057 square meters plot, offering a wide space to build. Located in a privileged area and with sea views from it. It is a great opportunity for investors for the creation of a new luxury residence, making the most of the available area, and has a maximum buildable area from the plot available of 28% (299sqm plus basement, terraces and porchs). You can segregate the plot into two plots of more than 500sqm each, opening up the possibility of creating multiple high value residences on it. This property offers the perfect canvas to create ambitious projects and establish a lasting legacy in a unique and exclusive location. The Urbanization de Monte Biarritz offers tranquility and peace, and it is situated within easy reach of shopping areas, the sea, golf courses, close to schools and just minutes from Benahavis and San Pedro. Please, contact us should you wish to arrange a viewing. It will be a pleasure to assist you.