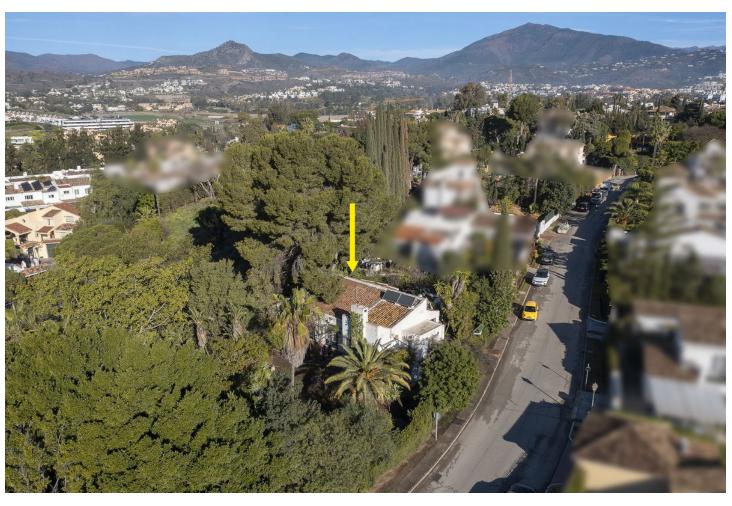

House to demolish in Urbanization Monte Biarritz, Nueva Atalaya. House in need of demolition in a 1.057 square meters plot, offering a wide space to build. Located in a privileged area and with sea views from it. It is a great opportunity for investors for the creation of a new luxury residence, making the most of the available area, and has a maximum buildable area from the plot available of 28% (299sqm plus basement, terraces and porchs). You can segregate the plot into two plots of more than 500sqm each, opening up the possibility of creating multiple high value residences on it. This property offers the perfect canvas to create ambitious projects and establish a lasting legacy in a unique and exclusive location. The Urbanization de Monte Biarritz offers tranquility and peace, and it is situated within easy reach of shopping areas, the sea, golf courses, close to schools and just minutes from Benahavis and San Pedro. Please, contact us should you wish to arrange a viewing. It will be a pleasure to assist you.