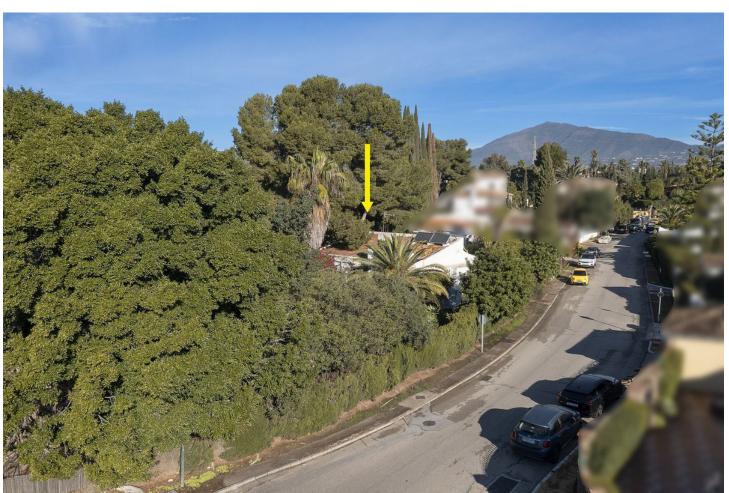

House to demolish in Urbanization Monte Biarritz, Nueva Atalaya. House in need of demolition in a 1.057 square meters plot, offering a wide space to build. Located in a privileged area and with sea views from it. It is a great opportunity for investors for the creation of a new luxury residence, making the most of the available area, and has a maximum buildable area from the plot available of 28% (299sqm plus basement, terraces and porchs). You can segregate the plot into two plots of more than 500sqm each, opening up the possibility of creating multiple high value residences on it. This property offers the perfect canvas to create ambitious projects and establish a lasting legacy in a unique and exclusive location. The Urbanization de Monte Biarritz offers tranquility and peace, and it is situated within easy reach of shopping areas, the sea, golf courses, close to schools and just minutes from Benahavis and San Pedro. Please, contact us should you wish to arrange a viewing. It will be a pleasure to assist you.