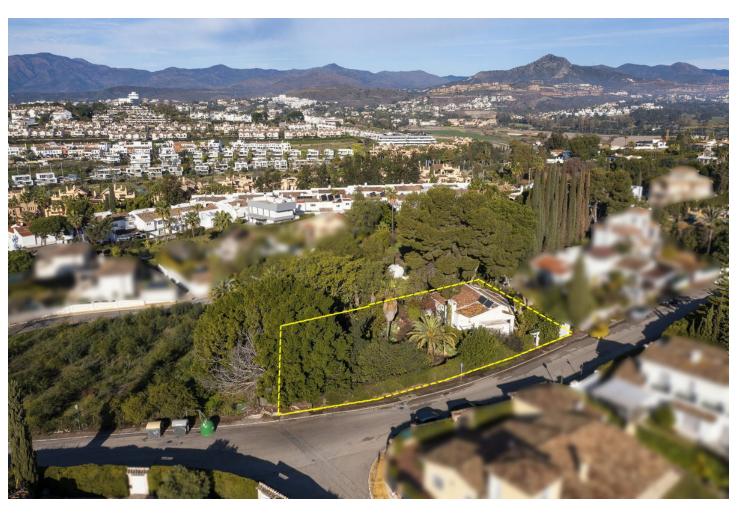

House to demolish in Urbanization Monte Biarritz, Nueva Atalaya. House in need of demolition in a 1.057 square meters plot, offering a wide space to build. Located in a privileged area and with sea views from it. It is a great opportunity for investors for the creation of a new luxury residence, making the most of the available area, and has a maximum buildable area from the plot available of 28% (299sqm plus basement, terraces and porchs). You can segregate the plot into two plots of more than 500sqm each, opening up the possibility of creating multiple high value residences on it. This property offers the perfect canvas to create ambitious projects and establish a lasting legacy in a unique and exclusive location. The Urbanization de Monte Biarritz offers tranquility and peace, and it is situated within easy reach of shopping areas, the sea, golf courses, close to schools and just minutes from Benahavis and San Pedro. Please, contact us should you wish to arrange a viewing. It will be a pleasure to assist you.