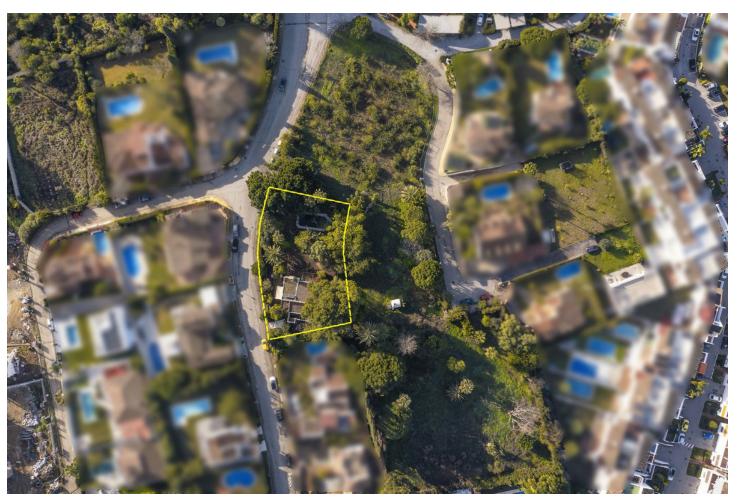

House to demolish in Urbanization Monte Biarritz, Nueva Atalaya. House in need of demolition in a 1.057 square meters plot, offering a wide space to build. Located in a privileged area and with sea views from it. It is a great opportunity for investors for the creation of a new luxury residence, making the most of the available area, and has a maximum buildable area from the plot available of 28% (299sqm plus basement, terraces and porchs). You can segregate the plot into two plots of more than 500sqm each, opening up the possibility of creating multiple high value residences on it. This property offers the perfect canvas to create ambitious projects and establish a lasting legacy in a unique and exclusive location. The Urbanization de Monte Biarritz offers tranquility and peace, and it is situated within easy reach of shopping areas, the sea, golf courses, close to schools and just minutes from Benahavis and San Pedro. Please, contact us should you wish to arrange a viewing. It will be a pleasure to assist you.