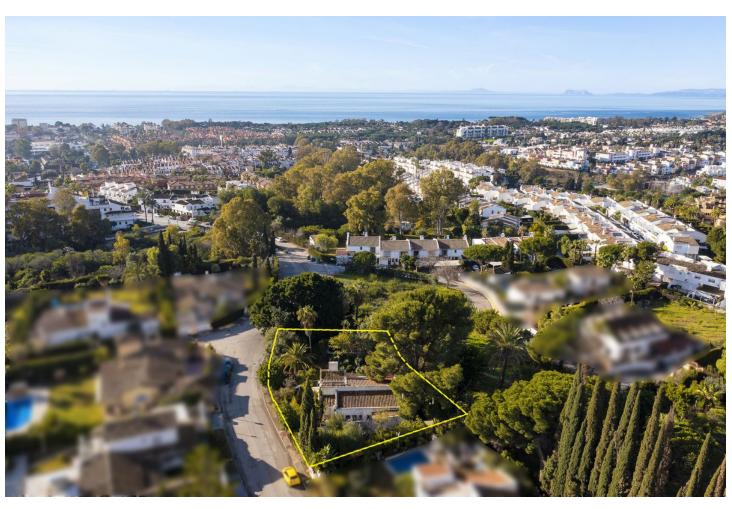

House to demolish in Urbanization Monte Biarritz, Nueva Atalaya. House in need of demolition in a 1.057 square meters plot, offering a wide space to build. Located in a privileged area and with sea views from it. It is a great opportunity for investors for the creation of a new luxury residence, making the most of the available area, and has a maximum buildable area from the plot available of 28% (299sqm plus basement, terraces and porchs). You can segregate the plot into two plots of more than 500sqm each, opening up the possibility of creating multiple high value residences on it. This property offers the perfect canvas to create ambitious projects and establish a lasting legacy in a unique and exclusive location. The Urbanization de Monte Biarritz offers tranquility and peace, and it is situated within easy reach of shopping areas, the sea, golf courses, close to schools and just minutes from Benahavis and San Pedro. Please, contact us should you wish to arrange a viewing. It will be a pleasure to assist you.