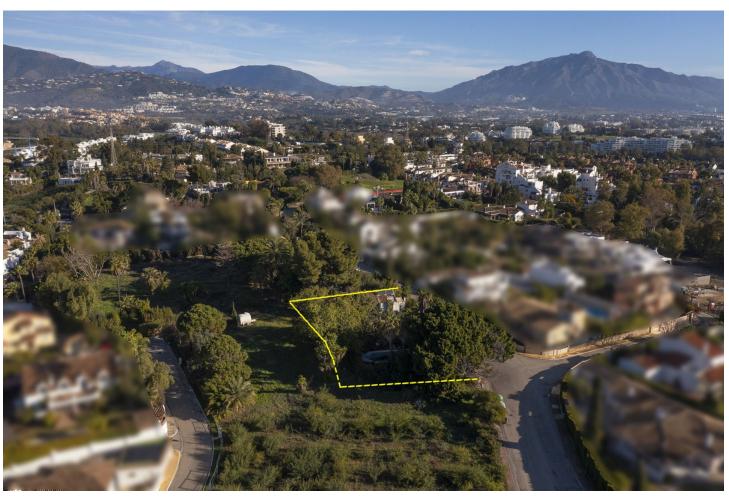

House to demolish in Urbanization Monte Biarritz, Nueva Atalaya. House in need of demolition in a 1.057 square meters plot, offering a wide space to build. Located in a privileged area and with sea views from it. It is a great opportunity for investors for the creation of a new luxury residence, making the most of the available area, and has a maximum buildable area from the plot available of 28% (299sqm plus basement, terraces and porchs). You can segregate the plot into two plots of more than 500sqm each, opening up the possibility of creating multiple high value residences on it. This property offers the perfect canvas to create ambitious projects and establish a lasting legacy in a unique and exclusive location. The Urbanization de Monte Biarritz offers tranquility and peace, and it is situated within easy reach of shopping areas, the sea, golf courses, close to schools and just minutes from Benahavis and San Pedro. Please, contact us should you wish to arrange a viewing. It will be a pleasure to assist you.