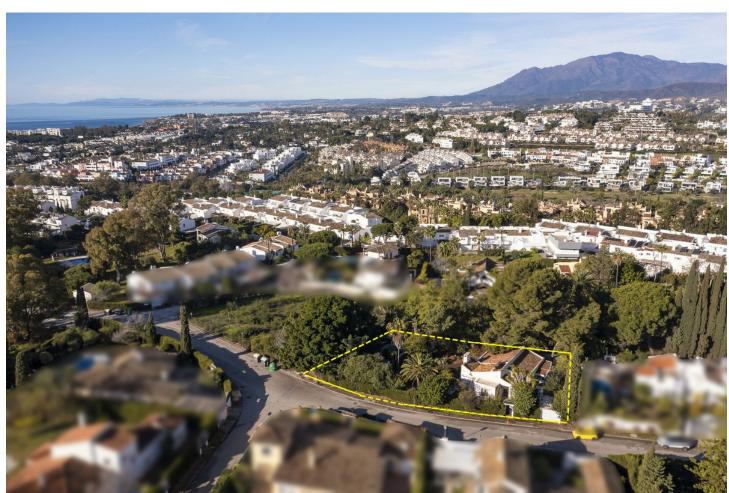

House to demolish in Urbanization Monte Biarritz, Nueva Atalaya. House in need of demolition in a 1.057 square meters plot, offering a wide space to build. Located in a privileged area and with sea views from it. It is a great opportunity for investors for the creation of a new luxury residence, making the most of the available area, and has a maximum buildable area from the plot available of 28% (299sqm plus basement, terraces and porchs). You can segregate the plot into two plots of more than 500sqm each, opening up the possibility of creating multiple high value residences on it. This property offers the perfect canvas to create ambitious projects and establish a lasting legacy in a unique and exclusive location. The Urbanization de Monte Biarritz offers tranquility and peace, and it is situated within easy reach of shopping areas, the sea, golf courses, close to schools and just minutes from Benahavis and San Pedro. Please, contact us should you wish to arrange a viewing. It will be a pleasure to assist you.