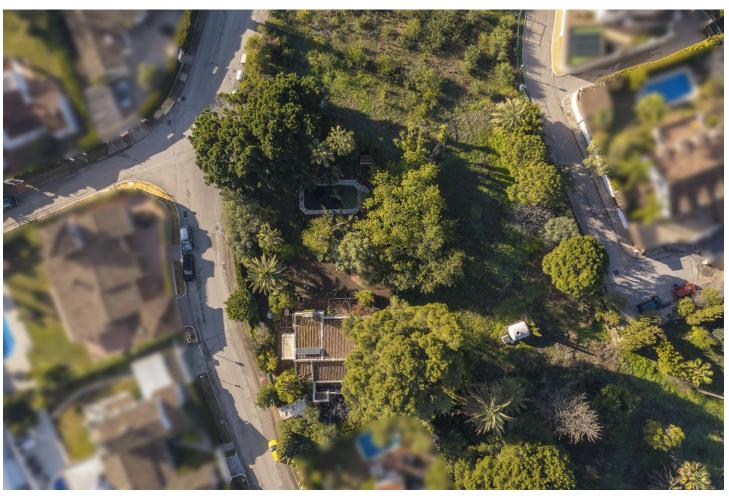

House to demolish in Urbanization Monte Biarritz, Nueva Atalaya. House in need of demolition in a 1.057 square meters plot, offering a wide space to build. Located in a privileged area and with sea views from it. It is a great opportunity for investors for the creation of a new luxury residence, making the most of the available area, and has a maximum buildable area from the plot available of 28% (299sqm plus basement, terraces and porchs). You can segregate the plot into two plots of more than 500sqm each, opening up the possibility of creating multiple high value residences on it. This property offers the perfect canvas to create ambitious projects and establish a lasting legacy in a unique and exclusive location. The Urbanization de Monte Biarritz offers tranquility and peace, and it is situated within easy reach of shopping areas, the sea, golf courses, close to schools and just minutes from Benahavis and San Pedro. Please, contact us should you wish to arrange a viewing. It will be a pleasure to assist you.