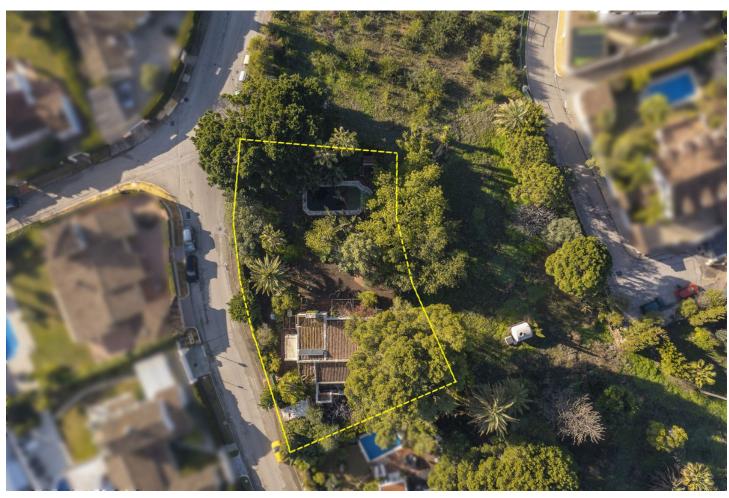

House to demolish in Urbanization Monte Biarritz, Nueva Atalaya. House in need of demolition in a 1.057 square meters plot, offering a wide space to build. Located in a privileged area and with sea views from it. It is a great opportunity for investors for the creation of a new luxury residence, making the most of the available area, and has a maximum buildable area from the plot available of 28% (299sqm plus basement, terraces and porchs). You can segregate the plot into two plots of more than 500sqm each, opening up the possibility of creating multiple high value residences on it. This property offers the perfect canvas to create ambitious projects and establish a lasting legacy in a unique and exclusive location. The Urbanization de Monte Biarritz offers tranquility and peace, and it is situated within easy reach of shopping areas, the sea, golf courses, close to schools and just minutes from Benahavis and San Pedro. Please, contact us should you wish to arrange a viewing. It will be a pleasure to assist you.