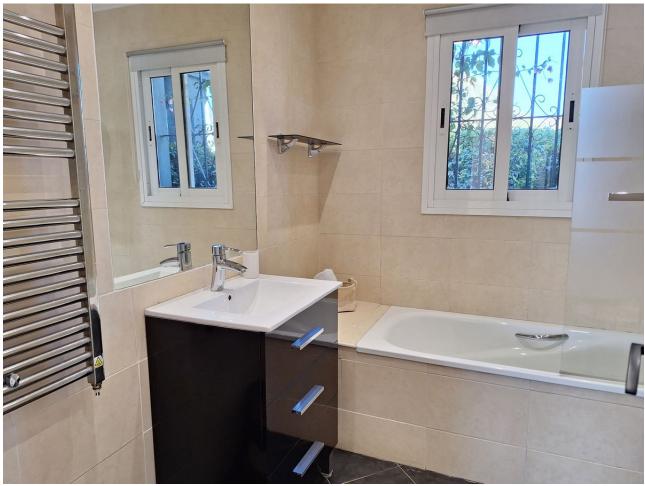

618 m<sup>2</sup>

Detached Villa, Estepona, Costa del Sol. 5 Bedrooms, 4 Bathrooms, Built 266 m², Terrace 80 m², Garden/Plot 618 m². Setting: Close To Port, Close To Sea, Urbanisation. Orientation: South East. Condition: Recently Renovated. Pool: Private. Climate Control: Air Conditioning, Hot A/C, Cold A/C, Fireplace. Views: Sea, Mountain, Golf, Garden, Pool. Features: Fitted Wardrobes, Private Terrace, Solarium, Satellite TV, WiFi, Ensuite Bathroom, Marble Flooring, Barbeque, Double Glazing. Furniture: Fully Furnished. Garden: Private, Easy Maintenance. Security: Electric Blinds, Alarm System. Parking: Street, Private. Utilities: Electricity, Drinkable Water. Category: Golf, Investment.