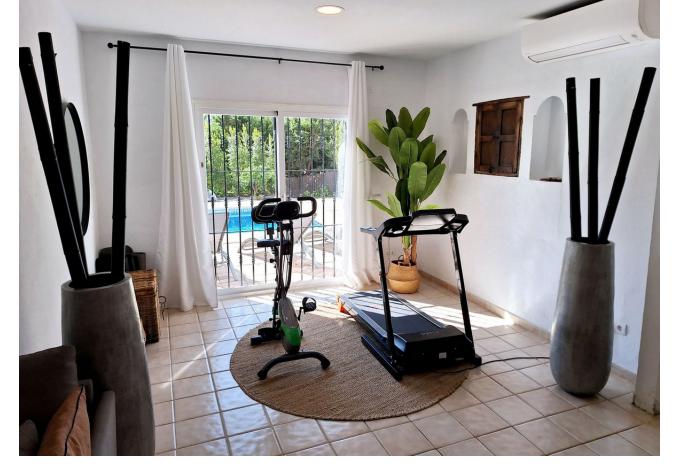

618 m<sup>2</sup>

Detached Villa, Estepona, Costa del Sol. 5 Bedrooms, 4 Bathrooms, Built 266 m², Terrace 80 m², Garden/Plot 618 m². Setting: Close To Port, Close To Sea, Urbanisation. Orientation: South East. Condition: Recently Renovated. Pool: Private. Climate Control: Air Conditioning, Hot A/C, Cold A/C, Fireplace. Views: Sea, Mountain, Golf, Garden, Pool. Features: Fitted Wardrobes, Private Terrace, Solarium, Satellite TV, WiFi, Ensuite Bathroom, Marble Flooring, Barbeque, Double Glazing. Furniture: Fully Furnished. Garden: Private, Easy Maintenance. Security: Electric Blinds, Alarm System. Parking: Street, Private. Utilities: Electricity, Drinkable Water. Category: Golf, Investment.

| Setting Close To Port Close To Sea Urbanisation                 | Orientation South East                | <b>Condition</b> Recently Renovated                                                                                           | Pool Private                          |
|-----------------------------------------------------------------|---------------------------------------|-------------------------------------------------------------------------------------------------------------------------------|---------------------------------------|
| Climate Control  Air Conditioning  Hot A/C  Cold A/C  Fireplace | Views Sea Mountain Golf Garden Pool   | Features Fitted Wardrobes Private Terrace Solarium Satellite TV WiFi Ensuite Bathroom Marble Flooring Barbeque Double Glazing | Furniture Fully Furnished             |
| Garden Private Easy Maintenance Category                        | Security Electric Blinds Alarm System | Parking Street Private                                                                                                        | Utilities Electricity Drinkable Water |