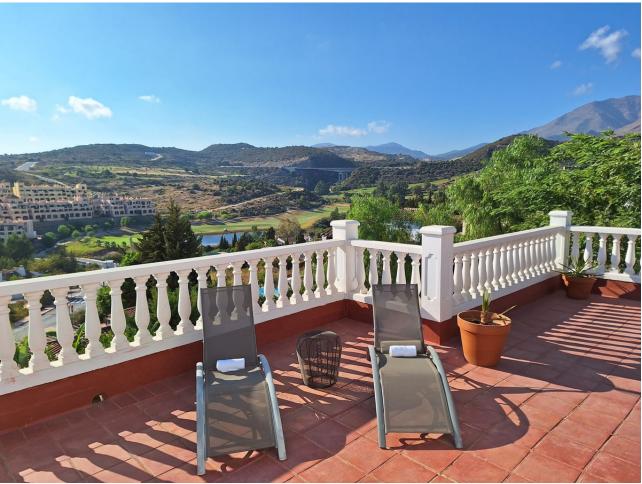

618 m<sup>2</sup>

Detached Villa, Estepona, Costa del Sol. 5 Bedrooms, 4 Bathrooms, Built 266 m², Terrace 80 m², Garden/Plot 618 m². Setting: Close To Port, Close To Sea, Urbanisation. Orientation: South East. Condition: Recently Renovated. Pool: Private. Climate Control: Air Conditioning, Hot A/C, Cold A/C, Fireplace. Views: Sea, Mountain, Golf, Garden, Pool. Features: Fitted Wardrobes, Private Terrace, Solarium, Satellite TV, WiFi, Ensuite Bathroom, Marble Flooring, Barbeque, Double Glazing. Furniture: Fully Furnished. Garden: Private, Easy Maintenance. Security: Electric Blinds, Alarm System. Parking: Street, Private. Utilities: Electricity, Drinkable Water. Category: Golf, Investment.

| Setting Close To Port Close To Sea Urbanisation                 | Orientation South East                | <b>Condition</b> Recently Renovated                                                                                           | Pool Private                          |
|-----------------------------------------------------------------|---------------------------------------|-------------------------------------------------------------------------------------------------------------------------------|---------------------------------------|
| Climate Control  Air Conditioning  Hot A/C  Cold A/C  Fireplace | Views Sea Mountain Golf Garden Pool   | Features Fitted Wardrobes Private Terrace Solarium Satellite TV WiFi Ensuite Bathroom Marble Flooring Barbeque Double Glazing | Furniture Fully Furnished             |
| Garden Private Easy Maintenance Category                        | Security Electric Blinds Alarm System | Parking Street Private                                                                                                        | Utilities Electricity Drinkable Water |