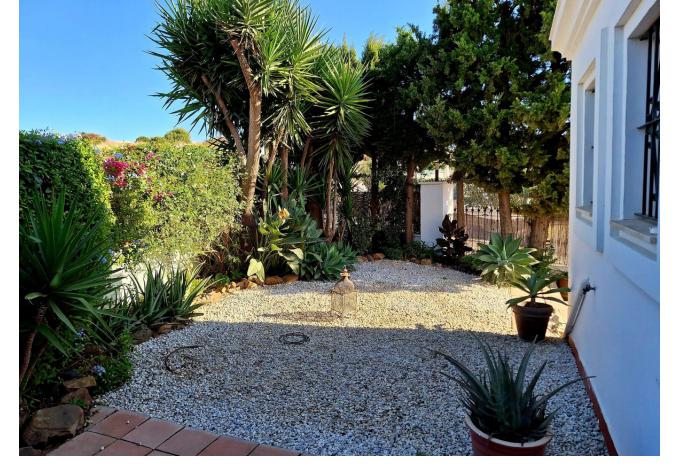

618 m<sup>2</sup>

Detached Villa, Estepona, Costa del Sol. 5 Bedrooms, 4 Bathrooms, Built 266 m², Terrace 80 m², Garden/Plot 618 m². Setting: Close To Port, Close To Sea, Urbanisation. Orientation: South East. Condition: Recently Renovated. Pool: Private. Climate Control: Air Conditioning, Hot A/C, Cold A/C, Fireplace. Views: Sea, Mountain, Golf, Garden, Pool. Features: Fitted Wardrobes, Private Terrace, Solarium, Satellite TV, WiFi, Ensuite Bathroom, Marble Flooring, Barbeque, Double Glazing. Furniture: Fully Furnished. Garden: Private, Easy Maintenance. Security: Electric Blinds, Alarm System. Parking: Street, Private. Utilities: Electricity, Drinkable Water. Category: Golf, Investment.

| Setting Close To Port Close To Sea Urbanisation                 | Orientation South East                | <b>Condition</b> Recently Renovated                                                                                           | Pool Private                          |
|-----------------------------------------------------------------|---------------------------------------|-------------------------------------------------------------------------------------------------------------------------------|---------------------------------------|
| Climate Control  Air Conditioning  Hot A/C  Cold A/C  Fireplace | Views Sea Mountain Golf Garden Pool   | Features Fitted Wardrobes Private Terrace Solarium Satellite TV WiFi Ensuite Bathroom Marble Flooring Barbeque Double Glazing | Furniture Fully Furnished             |
| Garden Private Easy Maintenance Category                        | Security Electric Blinds Alarm System | Parking Street Private                                                                                                        | Utilities Electricity Drinkable Water |