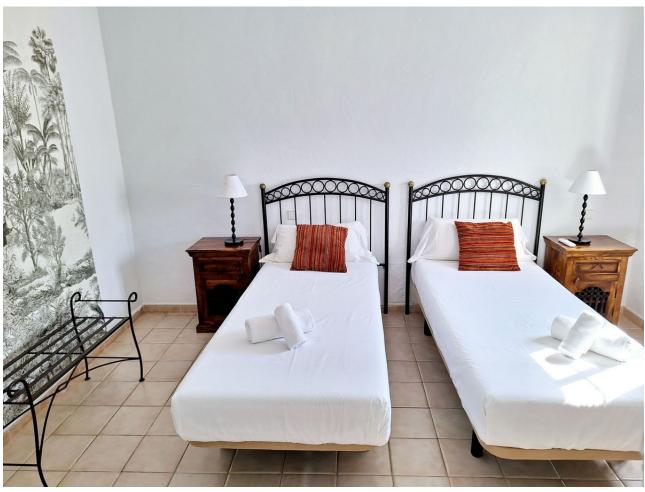

618 m<sup>2</sup>

Detached Villa, Estepona, Costa del Sol. 5 Bedrooms, 4 Bathrooms, Built 266 m², Terrace 80 m², Garden/Plot 618 m². Setting: Close To Port, Close To Sea, Urbanisation. Orientation: South East. Condition: Recently Renovated. Pool: Private. Climate Control: Air Conditioning, Hot A/C, Cold A/C, Fireplace. Views: Sea, Mountain, Golf, Garden, Pool. Features: Fitted Wardrobes, Private Terrace, Solarium, Satellite TV, WiFi, Ensuite Bathroom, Marble Flooring, Barbeque, Double Glazing. Furniture: Fully Furnished. Garden: Private, Easy Maintenance. Security: Electric Blinds, Alarm System. Parking: Street, Private. Utilities: Electricity, Drinkable Water. Category: Golf, Investment.

| Setting Close To Port Close To Sea Urbanisation                 | Orientation South East                | <b>Condition</b> Recently Renovated                                                                                           | Pool Private                          |
|-----------------------------------------------------------------|---------------------------------------|-------------------------------------------------------------------------------------------------------------------------------|---------------------------------------|
| Climate Control  Air Conditioning  Hot A/C  Cold A/C  Fireplace | Views Sea Mountain Golf Garden Pool   | Features Fitted Wardrobes Private Terrace Solarium Satellite TV WiFi Ensuite Bathroom Marble Flooring Barbeque Double Glazing | Furniture Fully Furnished             |
| Garden Private Easy Maintenance Category                        | Security Electric Blinds Alarm System | Parking Street Private                                                                                                        | Utilities Electricity Drinkable Water |