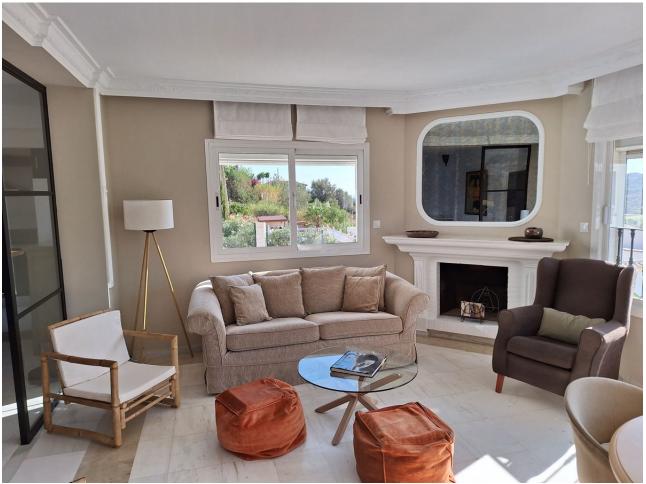

618 m<sup>2</sup>

Detached Villa, Estepona, Costa del Sol. 5 Bedrooms, 4 Bathrooms, Built 266 m², Terrace 80 m², Garden/Plot 618 m². Setting: Close To Port, Close To Sea, Urbanisation. Orientation: South East. Condition: Recently Renovated. Pool: Private. Climate Control: Air Conditioning, Hot A/C, Cold A/C, Fireplace. Views: Sea, Mountain, Golf, Garden, Pool. Features: Fitted Wardrobes, Private Terrace, Solarium, Satellite TV, WiFi, Ensuite Bathroom, Marble Flooring, Barbeque, Double Glazing. Furniture: Fully Furnished. Garden: Private, Easy Maintenance. Security: Electric Blinds, Alarm System. Parking: Street, Private. Utilities: Electricity, Drinkable Water. Category: Golf, Investment.

| Setting Close To Port Close To Sea Urbanisation                 | Orientation South East                | <b>Condition</b> Recently Renovated                                                                                           | Pool Private                          |
|-----------------------------------------------------------------|---------------------------------------|-------------------------------------------------------------------------------------------------------------------------------|---------------------------------------|
| Climate Control  Air Conditioning  Hot A/C  Cold A/C  Fireplace | Views Sea Mountain Golf Garden Pool   | Features Fitted Wardrobes Private Terrace Solarium Satellite TV WiFi Ensuite Bathroom Marble Flooring Barbeque Double Glazing | Furniture Fully Furnished             |
| Garden Private Easy Maintenance Category                        | Security Electric Blinds Alarm System | Parking Street Private                                                                                                        | Utilities Electricity Drinkable Water |