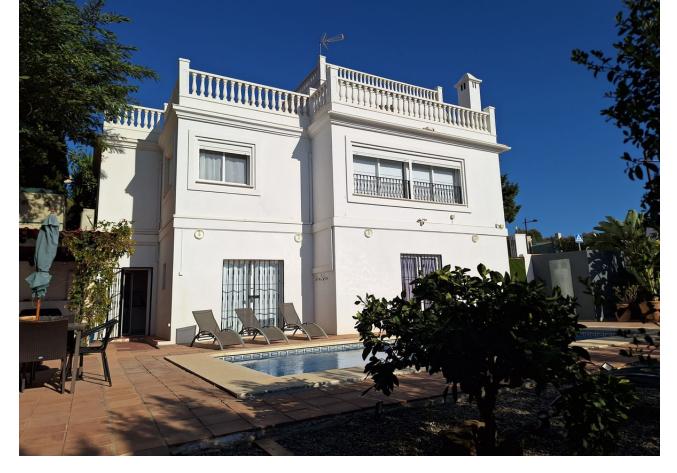

618 m<sup>2</sup>

Detached Villa, Estepona, Costa del Sol. 5 Bedrooms, 4 Bathrooms, Built 266 m², Terrace 80 m², Garden/Plot 618 m². Setting: Close To Port, Close To Sea, Urbanisation. Orientation: South East. Condition: Recently Renovated. Pool: Private. Climate Control: Air Conditioning, Hot A/C, Cold A/C, Fireplace. Views: Sea, Mountain, Golf, Garden, Pool. Features: Fitted Wardrobes, Private Terrace, Solarium, Satellite TV, WiFi, Ensuite Bathroom, Marble Flooring, Barbeque, Double Glazing. Furniture: Fully Furnished. Garden: Private, Easy Maintenance. Security: Electric Blinds, Alarm System. Parking: Street, Private. Utilities: Electricity, Drinkable Water. Category: Golf, Investment.

| Setting Close To Port Close To Sea Urbanisation                 | Orientation South East                | <b>Condition</b> Recently Renovated                                                                                           | Pool Private                          |
|-----------------------------------------------------------------|---------------------------------------|-------------------------------------------------------------------------------------------------------------------------------|---------------------------------------|
| Climate Control  Air Conditioning  Hot A/C  Cold A/C  Fireplace | Views Sea Mountain Golf Garden Pool   | Features Fitted Wardrobes Private Terrace Solarium Satellite TV WiFi Ensuite Bathroom Marble Flooring Barbeque Double Glazing | Furniture Fully Furnished             |
| Garden Private Easy Maintenance Category                        | Security Electric Blinds Alarm System | Parking Street Private                                                                                                        | Utilities Electricity Drinkable Water |