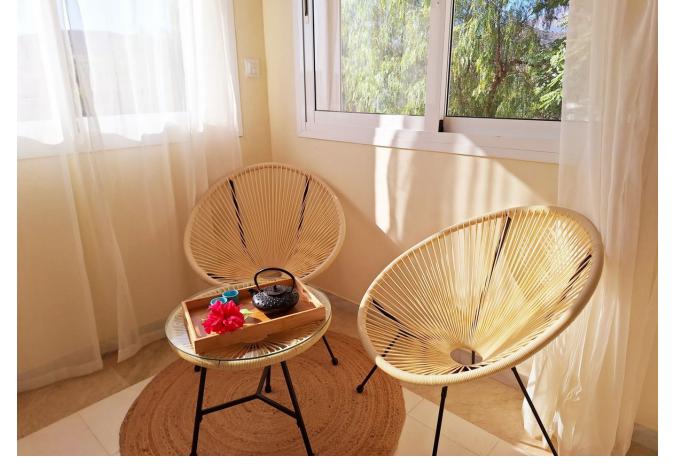

618 m<sup>2</sup>

Detached Villa, Estepona, Costa del Sol. 5 Bedrooms, 4 Bathrooms, Built 266 m², Terrace 80 m², Garden/Plot 618 m². Setting: Close To Port, Close To Sea, Urbanisation. Orientation: South East. Condition: Recently Renovated. Pool: Private. Climate Control: Air Conditioning, Hot A/C, Cold A/C, Fireplace. Views: Sea, Mountain, Golf, Garden, Pool. Features: Fitted Wardrobes, Private Terrace, Solarium, Satellite TV, WiFi, Ensuite Bathroom, Marble Flooring, Barbeque, Double Glazing. Furniture: Fully Furnished. Garden: Private, Easy Maintenance. Security: Electric Blinds, Alarm System. Parking: Street, Private. Utilities: Electricity, Drinkable Water. Category: Golf, Investment.

| Setting Close To Port Close To Sea Urbanisation                 | Orientation South East                | <b>Condition</b> Recently Renovated                                                                                           | Pool Private                          |
|-----------------------------------------------------------------|---------------------------------------|-------------------------------------------------------------------------------------------------------------------------------|---------------------------------------|
| Climate Control  Air Conditioning  Hot A/C  Cold A/C  Fireplace | Views Sea Mountain Golf Garden Pool   | Features Fitted Wardrobes Private Terrace Solarium Satellite TV WiFi Ensuite Bathroom Marble Flooring Barbeque Double Glazing | Furniture Fully Furnished             |
| Garden Private Easy Maintenance Category                        | Security Electric Blinds Alarm System | Parking Street Private                                                                                                        | Utilities Electricity Drinkable Water |