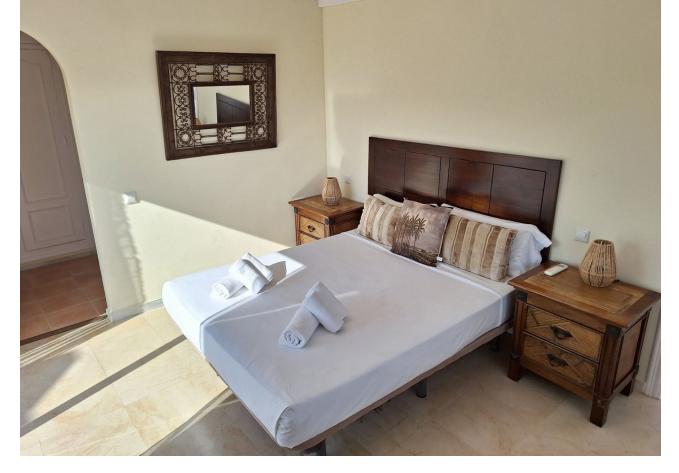

618 m<sup>2</sup>

Detached Villa, Estepona, Costa del Sol. 5 Bedrooms, 4 Bathrooms, Built 266 m², Terrace 80 m², Garden/Plot 618 m². Setting: Close To Port, Close To Sea, Urbanisation. Orientation: South East. Condition: Recently Renovated. Pool: Private. Climate Control: Air Conditioning, Hot A/C, Cold A/C, Fireplace. Views: Sea, Mountain, Golf, Garden, Pool. Features: Fitted Wardrobes, Private Terrace, Solarium, Satellite TV, WiFi, Ensuite Bathroom, Marble Flooring, Barbeque, Double Glazing. Furniture: Fully Furnished. Garden: Private, Easy Maintenance. Security: Electric Blinds, Alarm System. Parking: Street, Private. Utilities: Electricity, Drinkable Water. Category: Golf, Investment.

| Setting Close To Port Close To Sea Urbanisation                 | Orientation South East                | <b>Condition</b> Recently Renovated                                                                                           | Pool Private                          |
|-----------------------------------------------------------------|---------------------------------------|-------------------------------------------------------------------------------------------------------------------------------|---------------------------------------|
| Climate Control  Air Conditioning  Hot A/C  Cold A/C  Fireplace | Views Sea Mountain Golf Garden Pool   | Features Fitted Wardrobes Private Terrace Solarium Satellite TV WiFi Ensuite Bathroom Marble Flooring Barbeque Double Glazing | Furniture Fully Furnished             |
| Garden Private Easy Maintenance Category                        | Security Electric Blinds Alarm System | Parking Street Private                                                                                                        | Utilities Electricity Drinkable Water |