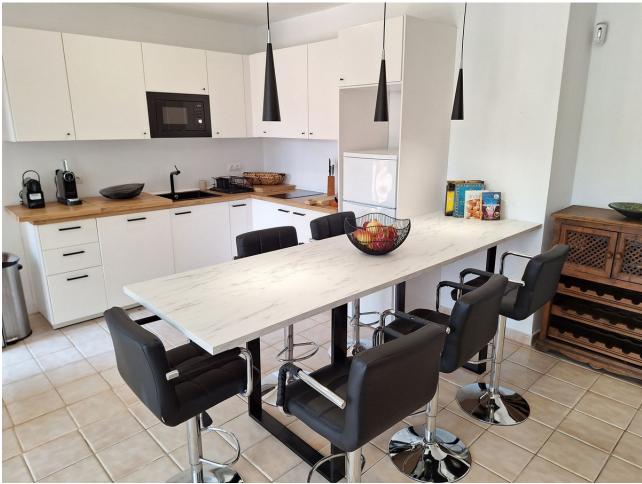

618 m<sup>2</sup>

Detached Villa, Estepona, Costa del Sol. 5 Bedrooms, 4 Bathrooms, Built 266 m², Terrace 80 m², Garden/Plot 618 m². Setting: Close To Port, Close To Sea, Urbanisation. Orientation: South East. Condition: Recently Renovated. Pool: Private. Climate Control: Air Conditioning, Hot A/C, Cold A/C, Fireplace. Views: Sea, Mountain, Golf, Garden, Pool. Features: Fitted Wardrobes, Private Terrace, Solarium, Satellite TV, WiFi, Ensuite Bathroom, Marble Flooring, Barbeque, Double Glazing. Furniture: Fully Furnished. Garden: Private, Easy Maintenance. Security: Electric Blinds, Alarm System. Parking: Street, Private. Utilities: Electricity, Drinkable Water. Category: Golf, Investment.

| Setting Close To Port Close To Sea Urbanisation                 | Orientation South East                | <b>Condition</b> Recently Renovated                                                                                           | Pool Private                          |
|-----------------------------------------------------------------|---------------------------------------|-------------------------------------------------------------------------------------------------------------------------------|---------------------------------------|
| Climate Control  Air Conditioning  Hot A/C  Cold A/C  Fireplace | Views Sea Mountain Golf Garden Pool   | Features Fitted Wardrobes Private Terrace Solarium Satellite TV WiFi Ensuite Bathroom Marble Flooring Barbeque Double Glazing | Furniture Fully Furnished             |
| Garden Private Easy Maintenance Category                        | Security Electric Blinds Alarm System | Parking Street Private                                                                                                        | Utilities Electricity Drinkable Water |