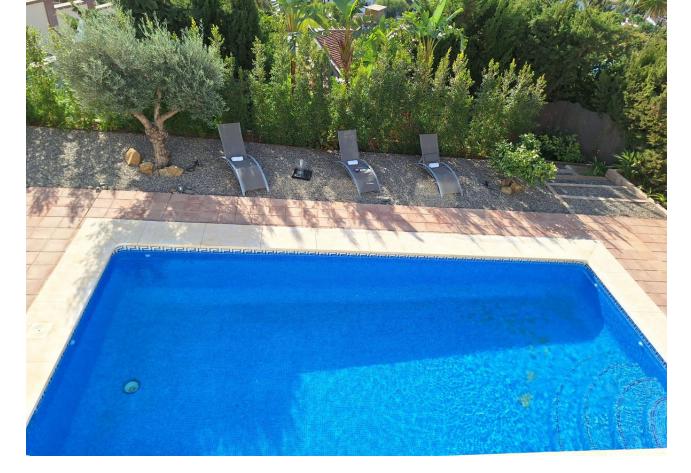

618 m<sup>2</sup>

Detached Villa, Estepona, Costa del Sol. 5 Bedrooms, 4 Bathrooms, Built 266 m², Terrace 80 m², Garden/Plot 618 m². Setting: Close To Port, Close To Sea, Urbanisation. Orientation: South East. Condition: Recently Renovated. Pool: Private. Climate Control: Air Conditioning, Hot A/C, Cold A/C, Fireplace. Views: Sea, Mountain, Golf, Garden, Pool. Features: Fitted Wardrobes, Private Terrace, Solarium, Satellite TV, WiFi, Ensuite Bathroom, Marble Flooring, Barbeque, Double Glazing. Furniture: Fully Furnished. Garden: Private, Easy Maintenance. Security: Electric Blinds, Alarm System. Parking: Street, Private. Utilities: Electricity, Drinkable Water. Category: Golf, Investment.

| Setting Close To Port Close To Sea Urbanisation                 | Orientation South East                | <b>Condition</b> Recently Renovated                                                                                           | Pool Private                          |
|-----------------------------------------------------------------|---------------------------------------|-------------------------------------------------------------------------------------------------------------------------------|---------------------------------------|
| Climate Control  Air Conditioning  Hot A/C  Cold A/C  Fireplace | Views Sea Mountain Golf Garden Pool   | Features Fitted Wardrobes Private Terrace Solarium Satellite TV WiFi Ensuite Bathroom Marble Flooring Barbeque Double Glazing | Furniture Fully Furnished             |
| Garden Private Easy Maintenance Category                        | Security Electric Blinds Alarm System | Parking Street Private                                                                                                        | Utilities Electricity Drinkable Water |