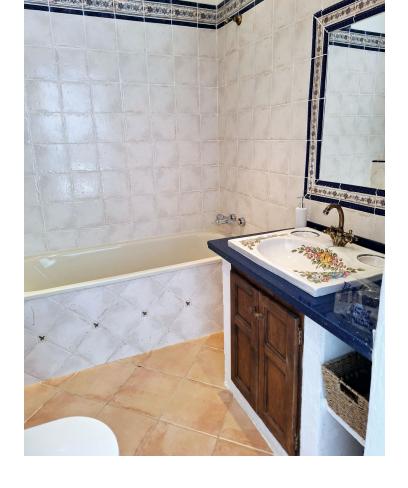

618 m<sup>2</sup>

Detached Villa, Estepona, Costa del Sol. 5 Bedrooms, 4 Bathrooms, Built 266 m², Terrace 80 m², Garden/Plot 618 m². Setting: Close To Port, Close To Sea, Urbanisation. Orientation: South East. Condition: Recently Renovated. Pool: Private. Climate Control: Air Conditioning, Hot A/C, Cold A/C, Fireplace. Views: Sea, Mountain, Golf, Garden, Pool. Features: Fitted Wardrobes, Private Terrace, Solarium, Satellite TV, WiFi, Ensuite Bathroom, Marble Flooring, Barbeque, Double Glazing. Furniture: Fully Furnished. Garden: Private, Easy Maintenance. Security: Electric Blinds, Alarm System. Parking: Street, Private. Utilities: Electricity, Drinkable Water. Category: Golf, Investment.

| Setting Close To Port Close To Sea Urbanisation                 | Orientation South East                | <b>Condition</b> Recently Renovated                                                                                           | Pool Private                          |
|-----------------------------------------------------------------|---------------------------------------|-------------------------------------------------------------------------------------------------------------------------------|---------------------------------------|
| Climate Control  Air Conditioning  Hot A/C  Cold A/C  Fireplace | Views Sea Mountain Golf Garden Pool   | Features Fitted Wardrobes Private Terrace Solarium Satellite TV WiFi Ensuite Bathroom Marble Flooring Barbeque Double Glazing | Furniture Fully Furnished             |
| Garden Private Easy Maintenance Category                        | Security Electric Blinds Alarm System | Parking Street Private                                                                                                        | Utilities Electricity Drinkable Water |