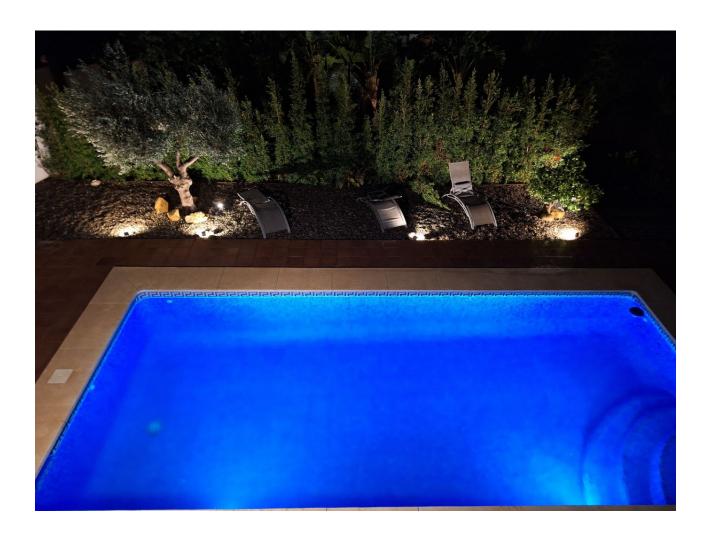

618 m<sup>2</sup>

Detached Villa, Estepona, Costa del Sol. 5 Bedrooms, 4 Bathrooms, Built 266 m², Terrace 80 m², Garden/Plot 618 m². Setting: Close To Port, Close To Sea, Urbanisation. Orientation: South East. Condition: Recently Renovated. Pool: Private. Climate Control: Air Conditioning, Hot A/C, Cold A/C, Fireplace. Views: Sea, Mountain, Golf, Garden, Pool. Features: Fitted Wardrobes, Private Terrace, Solarium, Satellite TV, WiFi, Ensuite Bathroom, Marble Flooring, Barbeque, Double Glazing. Furniture: Fully Furnished. Garden: Private, Easy Maintenance. Security: Electric Blinds, Alarm System. Parking: Street, Private. Utilities: Electricity, Drinkable Water. Category: Golf, Investment.

| Setting Close To Port Close To Sea Urbanisation                 | Orientation South East                | <b>Condition</b> Recently Renovated                                                                                           | Pool Private                          |
|-----------------------------------------------------------------|---------------------------------------|-------------------------------------------------------------------------------------------------------------------------------|---------------------------------------|
| Climate Control  Air Conditioning  Hot A/C  Cold A/C  Fireplace | Views Sea Mountain Golf Garden Pool   | Features Fitted Wardrobes Private Terrace Solarium Satellite TV WiFi Ensuite Bathroom Marble Flooring Barbeque Double Glazing | Furniture Fully Furnished             |
| Garden Private Easy Maintenance Category                        | Security Electric Blinds Alarm System | Parking Street Private                                                                                                        | Utilities Electricity Drinkable Water |