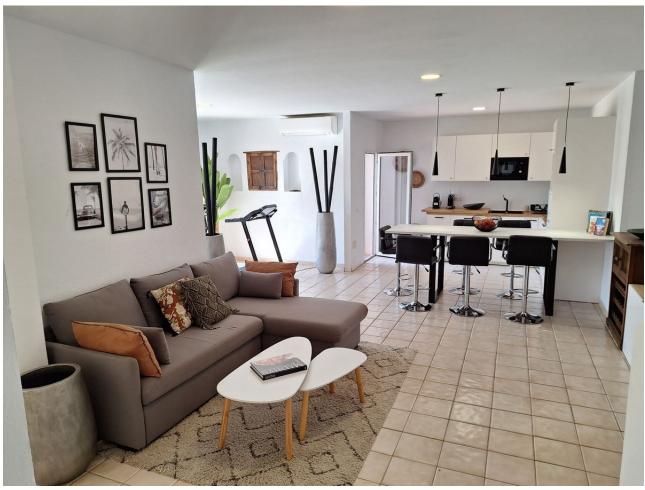

618 m<sup>2</sup>

Detached Villa, Estepona, Costa del Sol. 5 Bedrooms, 4 Bathrooms, Built 266 m², Terrace 80 m², Garden/Plot 618 m². Setting: Close To Port, Close To Sea, Urbanisation. Orientation: South East. Condition: Recently Renovated. Pool: Private. Climate Control: Air Conditioning, Hot A/C, Cold A/C, Fireplace. Views: Sea, Mountain, Golf, Garden, Pool. Features: Fitted Wardrobes, Private Terrace, Solarium, Satellite TV, WiFi, Ensuite Bathroom, Marble Flooring, Barbeque, Double Glazing. Furniture: Fully Furnished. Garden: Private, Easy Maintenance. Security: Electric Blinds, Alarm System. Parking: Street, Private. Utilities: Electricity, Drinkable Water. Category: Golf, Investment.

| Setting Close To Port Close To Sea Urbanisation                 | Orientation South East                | <b>Condition</b> Recently Renovated                                                                                           | Pool Private                          |
|-----------------------------------------------------------------|---------------------------------------|-------------------------------------------------------------------------------------------------------------------------------|---------------------------------------|
| Climate Control  Air Conditioning  Hot A/C  Cold A/C  Fireplace | Views Sea Mountain Golf Garden Pool   | Features Fitted Wardrobes Private Terrace Solarium Satellite TV WiFi Ensuite Bathroom Marble Flooring Barbeque Double Glazing | Furniture Fully Furnished             |
| Garden Private Easy Maintenance Category                        | Security Electric Blinds Alarm System | Parking Street Private                                                                                                        | Utilities Electricity Drinkable Water |