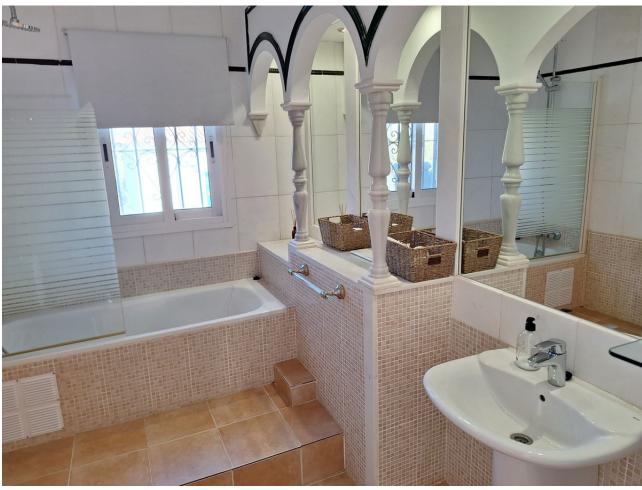

618 m<sup>2</sup>

Detached Villa, Estepona, Costa del Sol. 5 Bedrooms, 4 Bathrooms, Built 266 m², Terrace 80 m², Garden/Plot 618 m². Setting: Close To Port, Close To Sea, Urbanisation. Orientation: South East. Condition: Recently Renovated. Pool: Private. Climate Control: Air Conditioning, Hot A/C, Cold A/C, Fireplace. Views: Sea, Mountain, Golf, Garden, Pool. Features: Fitted Wardrobes, Private Terrace, Solarium, Satellite TV, WiFi, Ensuite Bathroom, Marble Flooring, Barbeque, Double Glazing. Furniture: Fully Furnished. Garden: Private, Easy Maintenance. Security: Electric Blinds, Alarm System. Parking: Street, Private. Utilities: Electricity, Drinkable Water. Category: Golf, Investment.

| Setting Close To Port Close To Sea Urbanisation                 | Orientation South East                | <b>Condition</b> Recently Renovated                                                                                           | Pool Private                          |
|-----------------------------------------------------------------|---------------------------------------|-------------------------------------------------------------------------------------------------------------------------------|---------------------------------------|
| Climate Control  Air Conditioning  Hot A/C  Cold A/C  Fireplace | Views Sea Mountain Golf Garden Pool   | Features Fitted Wardrobes Private Terrace Solarium Satellite TV WiFi Ensuite Bathroom Marble Flooring Barbeque Double Glazing | Furniture Fully Furnished             |
| Garden Private Easy Maintenance Category                        | Security Electric Blinds Alarm System | Parking Street Private                                                                                                        | Utilities Electricity Drinkable Water |