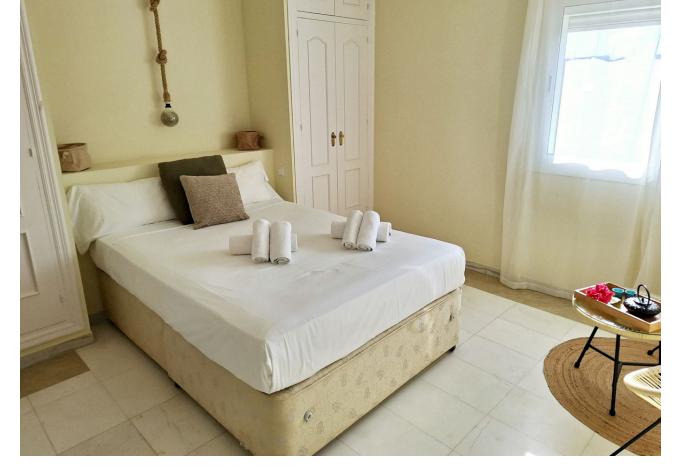

618 m<sup>2</sup>

Detached Villa, Estepona, Costa del Sol. 5 Bedrooms, 4 Bathrooms, Built 266 m², Terrace 80 m², Garden/Plot 618 m². Setting: Close To Port, Close To Sea, Urbanisation. Orientation: South East. Condition: Recently Renovated. Pool: Private. Climate Control: Air Conditioning, Hot A/C, Cold A/C, Fireplace. Views: Sea, Mountain, Golf, Garden, Pool. Features: Fitted Wardrobes, Private Terrace, Solarium, Satellite TV, WiFi, Ensuite Bathroom, Marble Flooring, Barbeque, Double Glazing. Furniture: Fully Furnished. Garden: Private, Easy Maintenance. Security: Electric Blinds, Alarm System. Parking: Street, Private. Utilities: Electricity, Drinkable Water. Category: Golf, Investment.