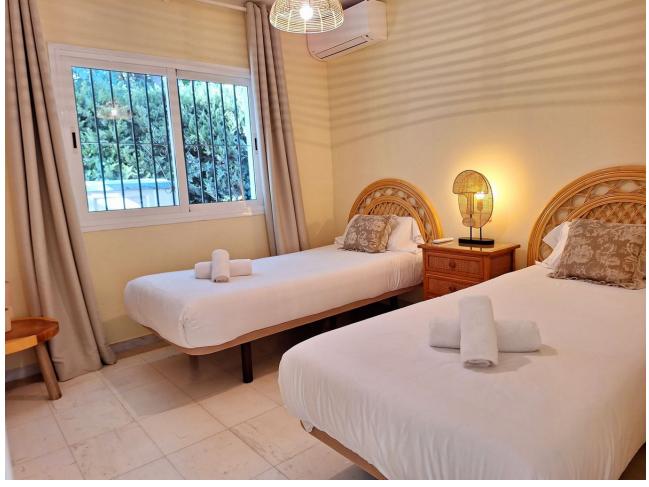

618 m<sup>2</sup>

Detached Villa, Estepona, Costa del Sol. 5 Bedrooms, 4 Bathrooms, Built 266 m², Terrace 80 m², Garden/Plot 618 m². Setting: Close To Port, Close To Sea, Urbanisation. Orientation: South East. Condition: Recently Renovated. Pool: Private. Climate Control: Air Conditioning, Hot A/C, Cold A/C, Fireplace. Views: Sea, Mountain, Golf, Garden, Pool. Features: Fitted Wardrobes, Private Terrace, Solarium, Satellite TV, WiFi, Ensuite Bathroom, Marble Flooring, Barbeque, Double Glazing. Furniture: Fully Furnished. Garden: Private, Easy Maintenance. Security: Electric Blinds, Alarm System. Parking: Street, Private. Utilities: Electricity, Drinkable Water. Category: Golf, Investment.