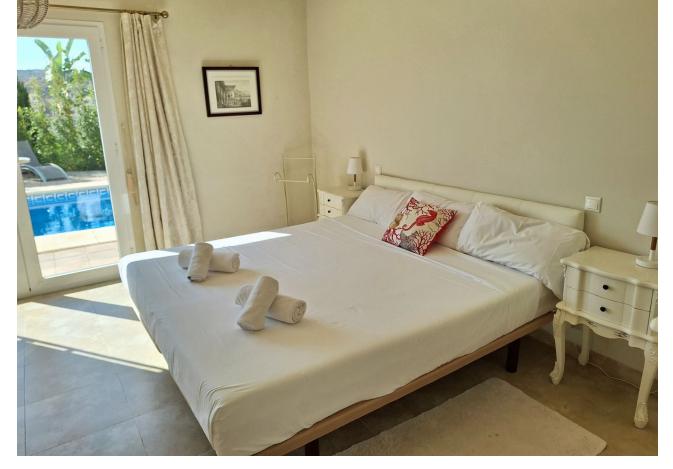

618 m<sup>2</sup>

Detached Villa, Estepona, Costa del Sol. 5 Bedrooms, 4 Bathrooms, Built 266 m², Terrace 80 m², Garden/Plot 618 m². Setting: Close To Port, Close To Sea, Urbanisation. Orientation: South East. Condition: Recently Renovated. Pool: Private. Climate Control: Air Conditioning, Hot A/C, Cold A/C, Fireplace. Views: Sea, Mountain, Golf, Garden, Pool. Features: Fitted Wardrobes, Private Terrace, Solarium, Satellite TV, WiFi, Ensuite Bathroom, Marble Flooring, Barbeque, Double Glazing. Furniture: Fully Furnished. Garden: Private, Easy Maintenance. Security: Electric Blinds, Alarm System. Parking: Street, Private. Utilities: Electricity, Drinkable Water. Category: Golf, Investment.

| Setting Close To Port Close To Sea Urbanisation                 | Orientation South East                | <b>Condition</b> Recently Renovated                                                                                           | Pool Private                          |
|-----------------------------------------------------------------|---------------------------------------|-------------------------------------------------------------------------------------------------------------------------------|---------------------------------------|
| Climate Control  Air Conditioning  Hot A/C  Cold A/C  Fireplace | Views Sea Mountain Golf Garden Pool   | Features Fitted Wardrobes Private Terrace Solarium Satellite TV WiFi Ensuite Bathroom Marble Flooring Barbeque Double Glazing | Furniture Fully Furnished             |
| Garden Private Easy Maintenance Category                        | Security Electric Blinds Alarm System | Parking Street Private                                                                                                        | Utilities Electricity Drinkable Water |