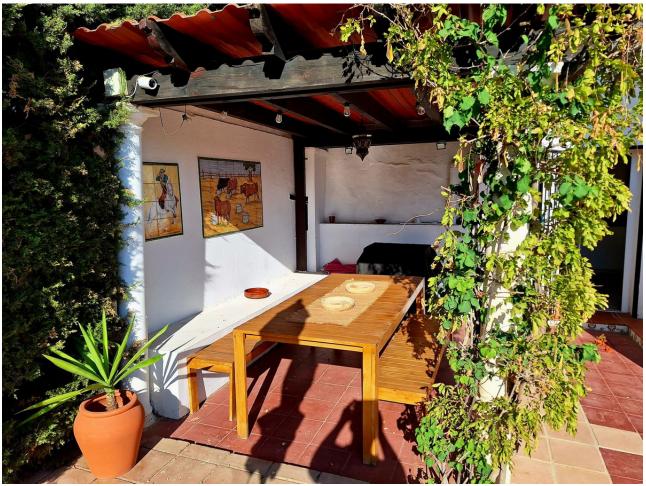

618 m<sup>2</sup>

Detached Villa, Estepona, Costa del Sol. 5 Bedrooms, 4 Bathrooms, Built 266 m², Terrace 80 m², Garden/Plot 618 m². Setting: Close To Port, Close To Sea, Urbanisation. Orientation: South East. Condition: Recently Renovated. Pool: Private. Climate Control: Air Conditioning, Hot A/C, Cold A/C, Fireplace. Views: Sea, Mountain, Golf, Garden, Pool. Features: Fitted Wardrobes, Private Terrace, Solarium, Satellite TV, WiFi, Ensuite Bathroom, Marble Flooring, Barbeque, Double Glazing. Furniture: Fully Furnished. Garden: Private, Easy Maintenance. Security: Electric Blinds, Alarm System. Parking: Street, Private. Utilities: Electricity, Drinkable Water. Category: Golf, Investment.

| Setting Close To Port Close To Sea Urbanisation                 | Orientation South East                | <b>Condition</b> Recently Renovated                                                                                           | Pool Private                          |
|-----------------------------------------------------------------|---------------------------------------|-------------------------------------------------------------------------------------------------------------------------------|---------------------------------------|
| Climate Control  Air Conditioning  Hot A/C  Cold A/C  Fireplace | Views Sea Mountain Golf Garden Pool   | Features Fitted Wardrobes Private Terrace Solarium Satellite TV WiFi Ensuite Bathroom Marble Flooring Barbeque Double Glazing | Furniture Fully Furnished             |
| Garden Private Easy Maintenance Category                        | Security Electric Blinds Alarm System | Parking Street Private                                                                                                        | Utilities Electricity Drinkable Water |