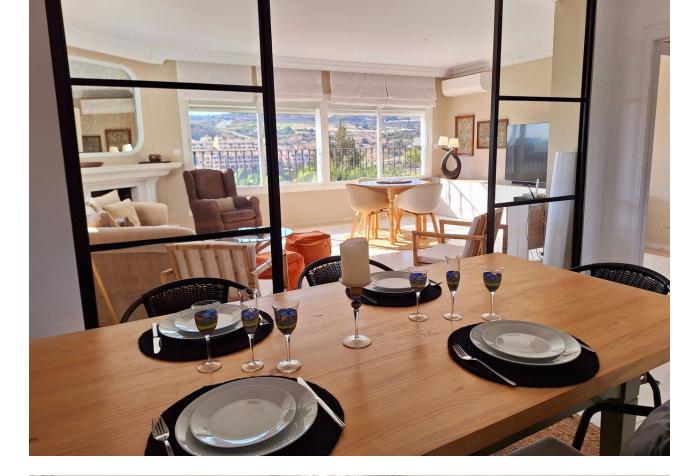

618 m<sup>2</sup>

Detached Villa, Estepona, Costa del Sol. 5 Bedrooms, 4 Bathrooms, Built 266 m², Terrace 80 m², Garden/Plot 618 m². Setting: Close To Port, Close To Sea, Urbanisation. Orientation: South East. Condition: Recently Renovated. Pool: Private. Climate Control: Air Conditioning, Hot A/C, Cold A/C, Fireplace. Views: Sea, Mountain, Golf, Garden, Pool. Features: Fitted Wardrobes, Private Terrace, Solarium, Satellite TV, WiFi, Ensuite Bathroom, Marble Flooring, Barbeque, Double Glazing. Furniture: Fully Furnished. Garden: Private, Easy Maintenance. Security: Electric Blinds, Alarm System. Parking: Street, Private. Utilities: Electricity, Drinkable Water. Category: Golf, Investment.

| Setting Close To Port Close To Sea Urbanisation                 | Orientation South East                | <b>Condition</b> Recently Renovated                                                                                           | Pool Private                          |
|-----------------------------------------------------------------|---------------------------------------|-------------------------------------------------------------------------------------------------------------------------------|---------------------------------------|
| Climate Control  Air Conditioning  Hot A/C  Cold A/C  Fireplace | Views Sea Mountain Golf Garden Pool   | Features Fitted Wardrobes Private Terrace Solarium Satellite TV WiFi Ensuite Bathroom Marble Flooring Barbeque Double Glazing | Furniture Fully Furnished             |
| Garden Private Easy Maintenance Category                        | Security Electric Blinds Alarm System | Parking Street Private                                                                                                        | Utilities Electricity Drinkable Water |