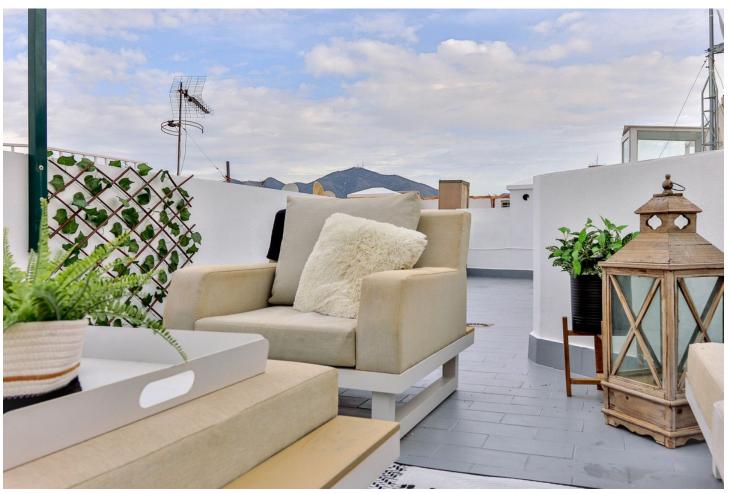

2

2

65 m2

Reasonable offer will be considered, since owner want to get on with new projects Beautiful duplex penthouse, newly renovated in the very center of Fuengirola. This 2 bed, 2 bath with large top terrace has just had a total makeover. New bathrooms with best materials. Completely new kitchen with best Bosch appliances. Turn-key ready, this apartment has been designed by to enjoy being in the centre... cosy and with every squaremeter used to the full extent. Close to the beach (less than 150 meters), has lift, and only short reach of every things like restaurants in the very center of town. If it's for living or the great investment for holiday rentals. LPO and all papers is in order - so easy to rent out from day one. (walking distance from both bus-/train station, so very easy to access)

| Setting Town Close To Port Close To Shops Close To Sea Close To Town | Orientation  East                                                                                                             | Condition<br>Good         | Climate Control     Air Conditioning     Hot A/C |
|----------------------------------------------------------------------|-------------------------------------------------------------------------------------------------------------------------------|---------------------------|--------------------------------------------------|
| Views Sea Mountain                                                   | Features Lift Fitted Wardrobes Near Transport Private Terrace Solarium Access for people with reduced mobility Double Glazing | Furniture Fully Furnished | Kitchen Fully Fitted                             |
| Security Fintry Phone                                                | <b>Utilities</b> • Electricity                                                                                                | <b>Category</b> Resale    |                                                  |