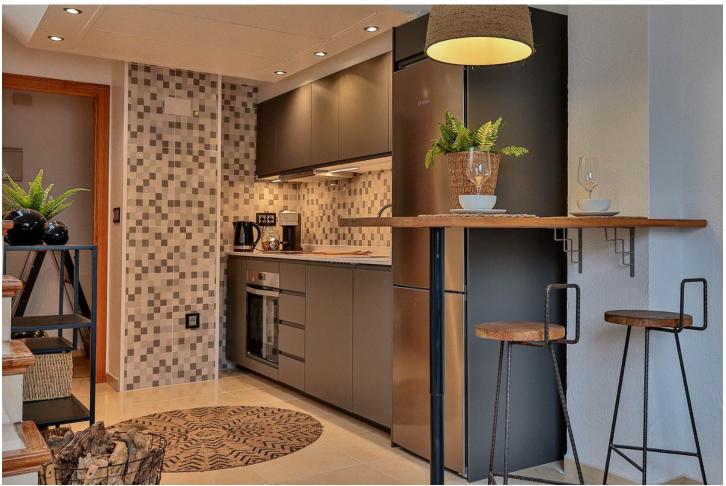

2

2

65 m2

Reasonable offer will be considered, since owner want to get on with new projects Beautiful duplex penthouse, newly renovated in the very center of Fuengirola. This 2 bed, 2 bath with large top terrace has just had a total makeover. New bathrooms with best materials. Completely new kitchen with best Bosch appliances. Turn-key ready, this apartment has been designed by to enjoy being in the centre... cosy and with every squaremeter used to the full extent. Close to the beach (less than 150 meters), has lift, and only short reach of every things like restaurants in the very center of town. If it's for living or the great investment for holiday rentals. LPO and all papers is in order - so easy to rent out from day one. (walking distance from both bus-/train station, so very easy to access)

| Setting Town Close To Port Close To Shops Close To Sea Close To Town | Orientation  East                                                                                                             | Condition<br>Good         | Climate Control     Air Conditioning     Hot A/C |
|----------------------------------------------------------------------|-------------------------------------------------------------------------------------------------------------------------------|---------------------------|--------------------------------------------------|
| Views Sea Mountain                                                   | Features Lift Fitted Wardrobes Near Transport Private Terrace Solarium Access for people with reduced mobility Double Glazing | Furniture Fully Furnished | Kitchen Fully Fitted                             |
| Security Fintry Phone                                                | <b>Utilities</b> • Electricity                                                                                                | <b>Category</b> Resale    |                                                  |