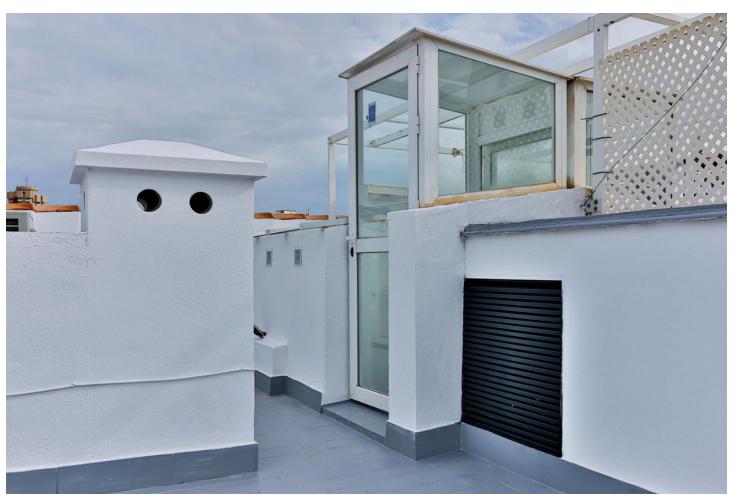

2

2

65 m2

Reasonable offer will be considered, since owner want to get on with new projects Beautiful duplex penthouse, newly renovated in the very center of Fuengirola. This 2 bed, 2 bath with large top terrace has just had a total makeover. New bathrooms with best materials. Completely new kitchen with best Bosch appliances. Turn-key ready, this apartment has been designed by to enjoy being in the centre... cosy and with every squaremeter used to the full extent. Close to the beach (less than 150 meters), has lift, and only short reach of every things like restaurants in the very center of town. If it's for living or the great investment for holiday rentals. LPO and all papers is in order - so easy to rent out from day one. (walking distance from both bus-/train station, so very easy to access)

| Setting Town Close To Port Close To Shops Close To Sea Close To Town | Orientation  East                                                                                                             | Condition<br>Good         | Climate Control     Air Conditioning     Hot A/C |
|----------------------------------------------------------------------|-------------------------------------------------------------------------------------------------------------------------------|---------------------------|--------------------------------------------------|
| Views Sea Mountain                                                   | Features Lift Fitted Wardrobes Near Transport Private Terrace Solarium Access for people with reduced mobility Double Glazing | Furniture Fully Furnished | Kitchen Fully Fitted                             |
| Security Fintry Phone                                                | <b>Utilities</b> • Electricity                                                                                                | <b>Category</b> Resale    |                                                  |