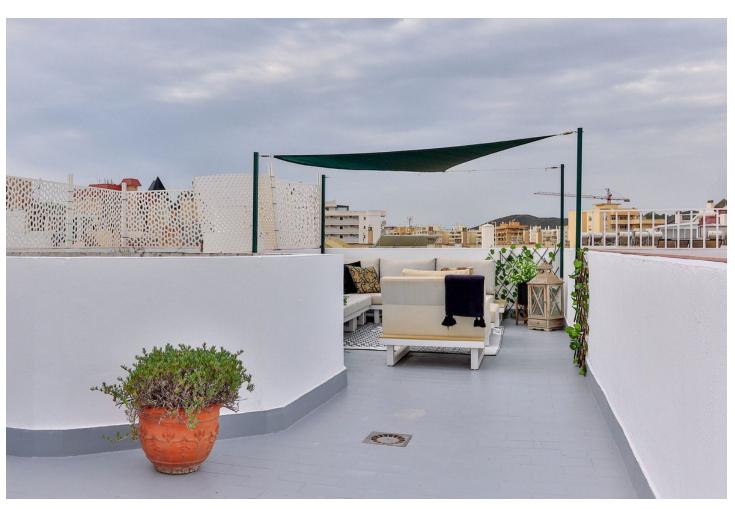

2

2

65 m2

Reasonable offer will be considered, since owner want to get on with new projects Beautiful duplex penthouse, newly renovated in the very center of Fuengirola. This 2 bed, 2 bath with large top terrace has just had a total makeover. New bathrooms with best materials. Completely new kitchen with best Bosch appliances. Turn-key ready, this apartment has been designed by to enjoy being in the centre... cosy and with every squaremeter used to the full extent. Close to the beach (less than 150 meters), has lift, and only short reach of every things like restaurants in the very center of town. If it's for living or the great investment for holiday rentals. LPO and all papers is in order - so easy to rent out from day one. (walking distance from both bus-/train station, so very easy to access)

| Setting Town Close To Port Close To Shops Close To Sea Close To Town | Orientation  East                                                                                                             | Condition<br>Good         | Climate Control     Air Conditioning     Hot A/C |
|----------------------------------------------------------------------|-------------------------------------------------------------------------------------------------------------------------------|---------------------------|--------------------------------------------------|
| Views Sea Mountain                                                   | Features Lift Fitted Wardrobes Near Transport Private Terrace Solarium Access for people with reduced mobility Double Glazing | Furniture Fully Furnished | Kitchen Fully Fitted                             |
| Security Fintry Phone                                                | <b>Utilities</b> • Electricity                                                                                                | <b>Category</b> Resale    |                                                  |