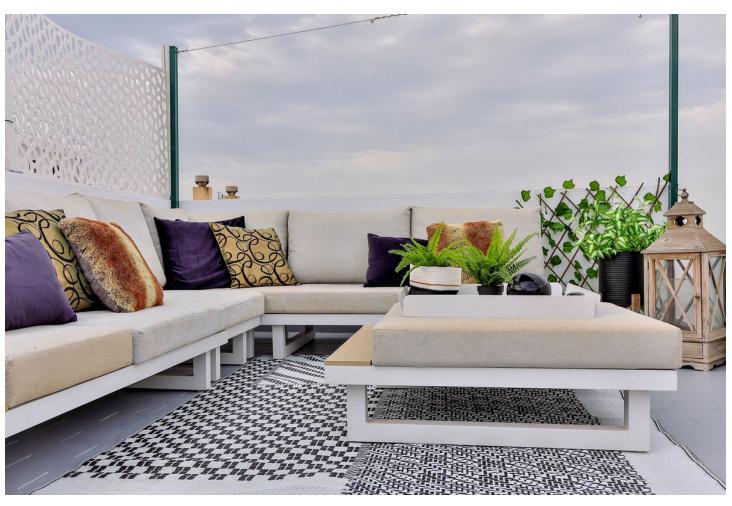

2

2

65 m2

Reasonable offer will be considered, since owner want to get on with new projects Beautiful duplex penthouse, newly renovated in the very center of Fuengirola. This 2 bed, 2 bath with large top terrace has just had a total makeover. New bathrooms with best materials. Completely new kitchen with best Bosch appliances. Turn-key ready, this apartment has been designed by to enjoy being in the centre... cosy and with every squaremeter used to the full extent. Close to the beach (less than 150 meters), has lift, and only short reach of every things like restaurants in the very center of town. If it's for living or the great investment for holiday rentals. LPO and all papers is in order - so easy to rent out from day one. (walking distance from both bus-/train station, so very easy to access)

| Setting Town Close To Port Close To Shops Close To Sea Close To Town | Orientation  East                                                                                                             | Condition<br>Good         | Climate Control     Air Conditioning     Hot A/C |
|----------------------------------------------------------------------|-------------------------------------------------------------------------------------------------------------------------------|---------------------------|--------------------------------------------------|
| Views Sea Mountain                                                   | Features Lift Fitted Wardrobes Near Transport Private Terrace Solarium Access for people with reduced mobility Double Glazing | Furniture Fully Furnished | Kitchen Fully Fitted                             |
| Security Fintry Phone                                                | <b>Utilities</b> • Electricity                                                                                                | <b>Category</b> Resale    |                                                  |