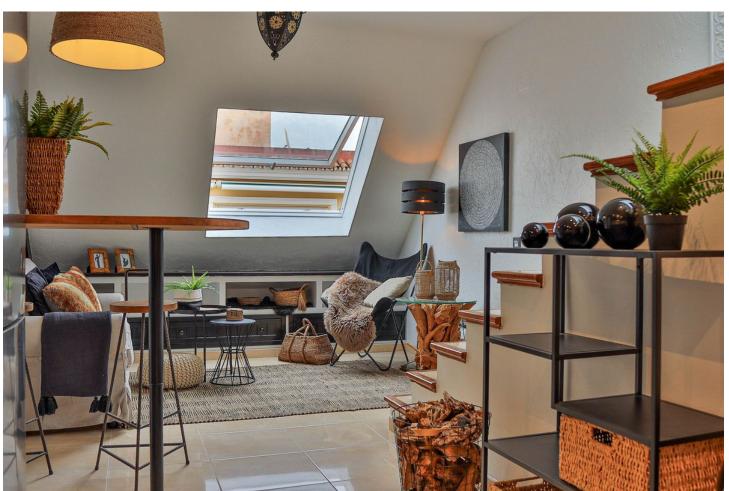

2

2

65 m2

Reasonable offer will be considered, since owner want to get on with new projects Beautiful duplex penthouse, newly renovated in the very center of Fuengirola. This 2 bed, 2 bath with large top terrace has just had a total makeover. New bathrooms with best materials. Completely new kitchen with best Bosch appliances. Turn-key ready, this apartment has been designed by to enjoy being in the centre... cosy and with every squaremeter used to the full extent. Close to the beach (less than 150 meters), has lift, and only short reach of every things like restaurants in the very center of town. If it's for living or the great investment for holiday rentals. LPO and all papers is in order - so easy to rent out from day one. (walking distance from both bus-/train station, so very easy to access)