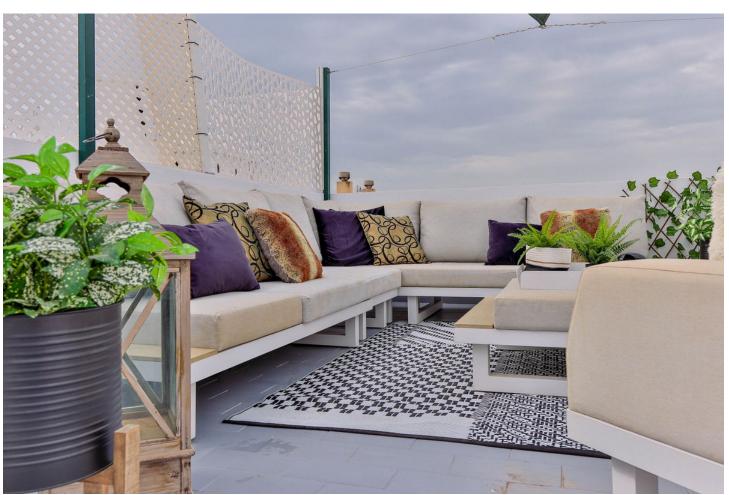

2

2

65 m2

Reasonable offer will be considered, since owner want to get on with new projects Beautiful duplex penthouse, newly renovated in the very center of Fuengirola. This 2 bed, 2 bath with large top terrace has just had a total makeover. New bathrooms with best materials. Completely new kitchen with best Bosch appliances. Turn-key ready, this apartment has been designed by to enjoy being in the centre... cosy and with every squaremeter used to the full extent. Close to the beach (less than 150 meters), has lift, and only short reach of every things like restaurants in the very center of town. If it's for living or the great investment for holiday rentals. LPO and all papers is in order - so easy to rent out from day one. (walking distance from both bus-/train station, so very easy to access)

| Setting Town Close To Port Close To Shops Close To Sea Close To Town | Orientation  East                                                                                                             | Condition<br>Good         | Climate Control     Air Conditioning     Hot A/C |
|----------------------------------------------------------------------|-------------------------------------------------------------------------------------------------------------------------------|---------------------------|--------------------------------------------------|
| Views Sea Mountain                                                   | Features Lift Fitted Wardrobes Near Transport Private Terrace Solarium Access for people with reduced mobility Double Glazing | Furniture Fully Furnished | Kitchen Fully Fitted                             |
| Security Fintry Phone                                                | <b>Utilities</b> • Electricity                                                                                                | <b>Category</b> Resale    |                                                  |