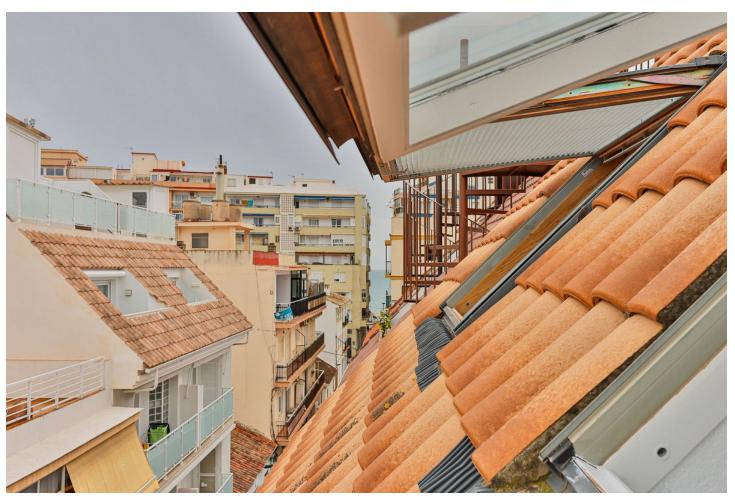

2

2

65 m2

Reasonable offer will be considered, since owner want to get on with new projects Beautiful duplex penthouse, newly renovated in the very center of Fuengirola. This 2 bed, 2 bath with large top terrace has just had a total makeover. New bathrooms with best materials. Completely new kitchen with best Bosch appliances. Turn-key ready, this apartment has been designed by to enjoy being in the centre... cosy and with every squaremeter used to the full extent. Close to the beach (less than 150 meters), has lift, and only short reach of every things like restaurants in the very center of town. If it's for living or the great investment for holiday rentals. LPO and all papers is in order - so easy to rent out from day one. (walking distance from both bus-/train station, so very easy to access)

| Setting Town Close To Port Close To Shops Close To Sea Close To Town | Orientation  East                                                                                                             | Condition<br>Good         | Climate Control     Air Conditioning     Hot A/C |
|----------------------------------------------------------------------|-------------------------------------------------------------------------------------------------------------------------------|---------------------------|--------------------------------------------------|
| Views Sea Mountain                                                   | Features Lift Fitted Wardrobes Near Transport Private Terrace Solarium Access for people with reduced mobility Double Glazing | Furniture Fully Furnished | Kitchen Fully Fitted                             |
| Security Fintry Phone                                                | <b>Utilities</b> • Electricity                                                                                                | <b>Category</b> Resale    |                                                  |