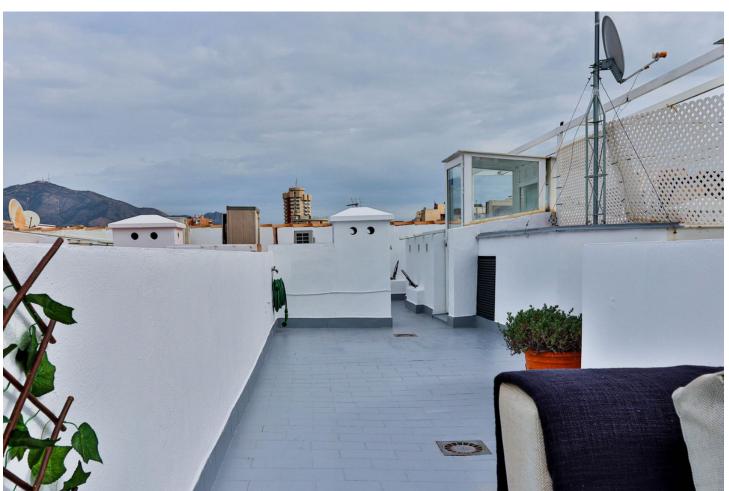

2

2

65 m2

Reasonable offer will be considered, since owner want to get on with new projects Beautiful duplex penthouse, newly renovated in the very center of Fuengirola. This 2 bed, 2 bath with large top terrace has just had a total makeover. New bathrooms with best materials. Completely new kitchen with best Bosch appliances. Turn-key ready, this apartment has been designed by to enjoy being in the centre... cosy and with every squaremeter used to the full extent. Close to the beach (less than 150 meters), has lift, and only short reach of every things like restaurants in the very center of town. If it's for living or the great investment for holiday rentals. LPO and all papers is in order - so easy to rent out from day one. (walking distance from both bus-/train station, so very easy to access)

| Setting Town Close To Port Close To Shops Close To Sea Close To Town | Orientation  East                                                                                                             | Condition<br>Good         | Climate Control     Air Conditioning     Hot A/C |
|----------------------------------------------------------------------|-------------------------------------------------------------------------------------------------------------------------------|---------------------------|--------------------------------------------------|
| Views Sea Mountain                                                   | Features Lift Fitted Wardrobes Near Transport Private Terrace Solarium Access for people with reduced mobility Double Glazing | Furniture Fully Furnished | Kitchen Fully Fitted                             |
| Security Fintry Phone                                                | <b>Utilities</b> • Electricity                                                                                                | <b>Category</b> Resale    |                                                  |