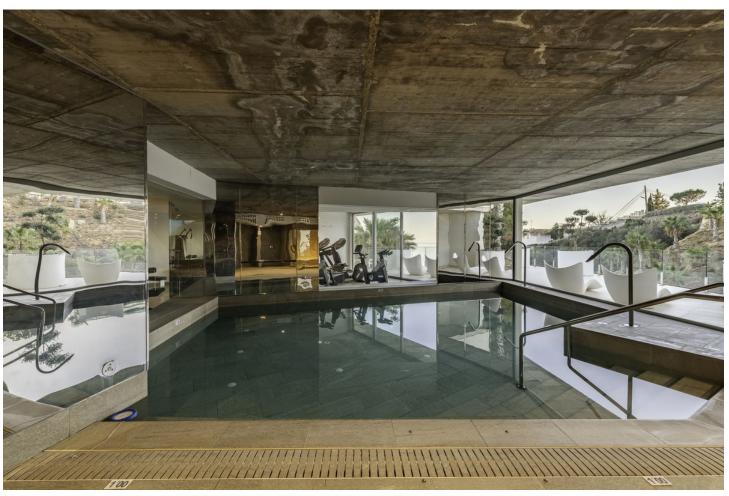

## Sales - Apartment - Benalmadena 1.099.900€

www.mibgroup.es +34 662 58 96 58 info@mibgroup.es

Ref.-ID: MIBGR4648936 Benalmadena Apartment

Community: 1,800 EUR / year

3

2

124 m<sup>2</sup>

Incredible brand new duplex penthouse in a brand new urbanization! This place is truly special, offering a wide range of amenities and stunning views. The duplex penthouse features a fully furnished open concept kitchen, equipped with new, modern appliances. Here you can prepare delicious meals while enjoying the company of your loved ones. In addition, it has a spacious 4 m2 individual laundry room, where you can do your household tasks in a comfortable and practical way. The large living room is the perfect place to relax and enjoy the spectacular views of the sea and the Benalmádena Illumination Stupa. Imagine watching the sunrise or sunset from your own living room. It will undoubtedly be an impressive experience! The house also has a large terrace, where you can spend time outdoors and enjoy the Mediterranean climate. In addition, at the top of the attic, there is a 49 m2 solarium, which is accessed via an open staircase. This additional space gives you the opportunity to relax, sunbathe and enjoy the panoramic views. As for the bedrooms, all three are very bright and have large closets, which will allow you to wake up every morning with energy and vitality. In addition, the property has two full bathrooms, which guarantees comfort and privacy. The urbanization also offers a wide range of exclusive services, such as swimming pools, one of them infinity style, where you can take a refreshing dip while enjoying the views. It also has a spa, a gym to stay in shape and a park in the surrounding area, where you can relax and enjoy nature. Without a doubt, this brand new duplex penthouse in a completely new urbanization is a unique and special place to live. It offers modern amenities, stunning views and a prime location near the sea. Let your creativity fly and make this place your ideal home! Contact us without obligation, we have the keys in the office.