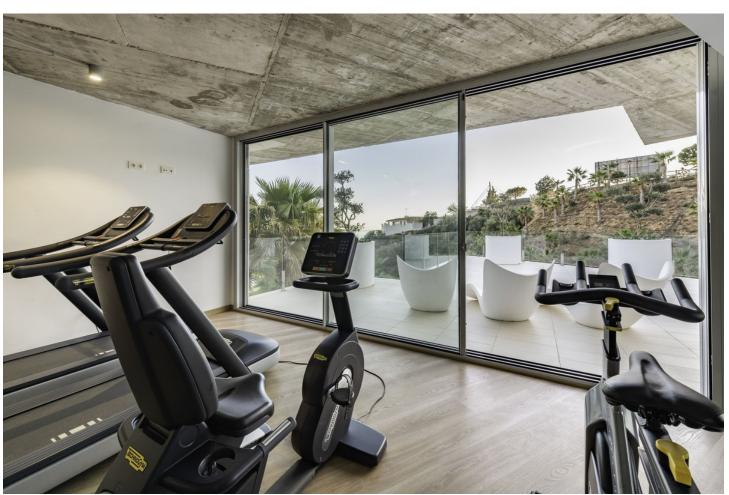

## Sales - Apartment - Benalmadena 1.099.900€

www.mibgroup.es +34 662 58 96 58 info@mibgroup.es

Ref.-ID: MIBGR4648936 Benalmadena Apartment

Community: 1,800 EUR / year

3

2

124 m<sup>2</sup>

Incredible brand new duplex penthouse in a brand new urbanization! This place is truly special, offering a wide range of amenities and stunning views. The duplex penthouse features a fully furnished open concept kitchen, equipped with new, modern appliances. Here you can prepare delicious meals while enjoying the company of your loved ones. In addition, it has a spacious 4 m2 individual laundry room, where you can do your household tasks in a comfortable and practical way. The large living room is the perfect place to relax and enjoy the spectacular views of the sea and the Benalmádena Illumination Stupa. Imagine watching the sunrise or sunset from your own living room. It will undoubtedly be an impressive experience! The house also has a large terrace, where you can spend time outdoors and enjoy the Mediterranean climate. In addition, at the top of the attic, there is a 49 m2 solarium, which is accessed via an open staircase. This additional space gives you the opportunity to relax, sunbathe and enjoy the panoramic views. As for the bedrooms, all three are very bright and have large closets, which will allow you to wake up every morning with energy and vitality. In addition, the property has two full bathrooms, which guarantees comfort and privacy. The urbanization also offers a wide range of exclusive services, such as swimming pools, one of them infinity style, where you can take a refreshing dip while enjoying the views. It also has a spa, a gym to stay in shape and a park in the surrounding area, where you can relax and enjoy nature. Without a doubt, this brand new duplex penthouse in a completely new urbanization is a unique and special place to live. It offers modern amenities, stunning views and a prime location near the sea. Let your creativity fly and make this place your ideal home! Contact us without obligation, we have the keys in the office.

Setting Orientation Condition Pool Close To Sea Excellent Communal South Urbanisation **Climate Control Features Furniture** Views Sea ✓ Lift Air Conditioning Not Furnished Central Heating **✓** Gym Utility Room Kitchen Garden Security **Parking** Fully Fitted Communal Gated Complex Garage