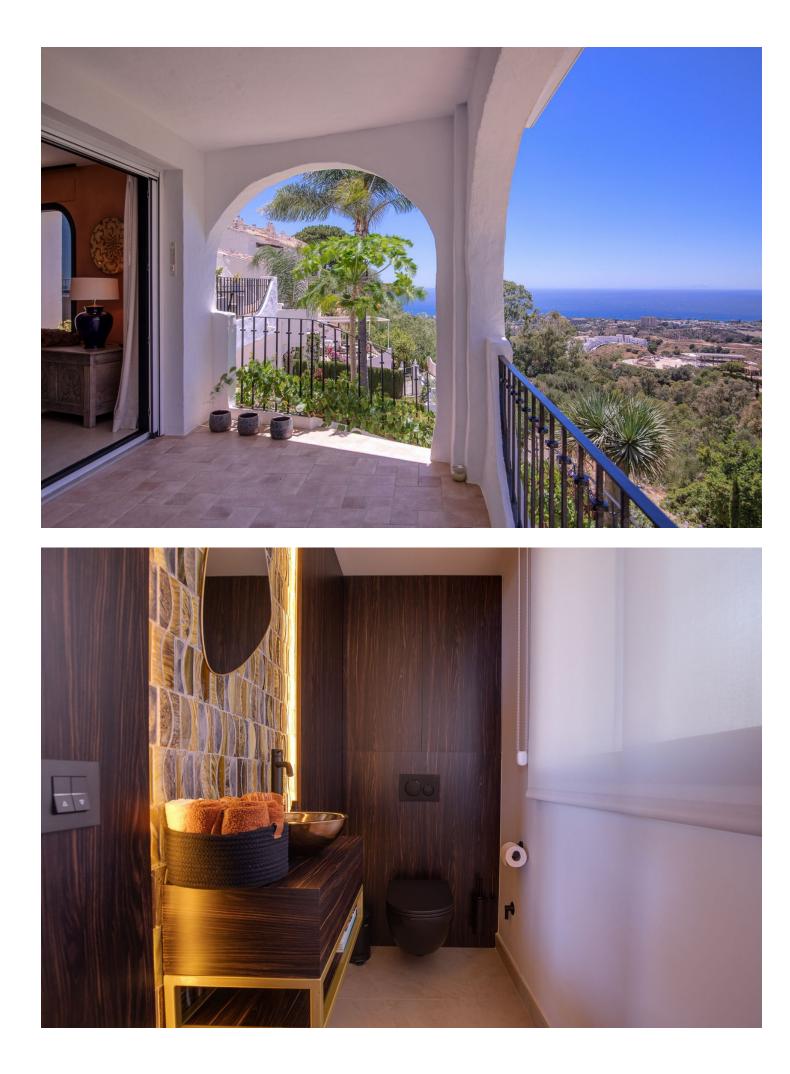

Located a short distance away from the sea and the best beaches of East Marbella, in the middle of a charming white Andalusian style urbanisation, the property stands out for its amplitude, its beautiful well kept private garden of 95m2 and its fantastic panoramic views to the sea and the protected green areas of Los Monteros. It is worth mentioning that the property consists of two townhouses joined together. The entrance floor is distributed in an open plan kitchen and two spacious living areas, with access to two beautiful terraces, and a guest toilet. The three bedrooms, each with its own en-suite bathroom, are located on the ground floor, which is connected to a large garden that offers, with no doubt, the best views of the Marbella coastline. The basement counts with a multifunctional and very comfortable work space. Due to its south-southwest orientation, the villa enjoys a great luminosity throughout the day. The location is central and easy to access, within a well-developed residential area and close to all amenities: beaches, restaurants, schools, supermarkets and medical centres. The best golf courses in the area are only 5 minutes away. Communal swimming pool and outdoor parking. The property is sold unfurnished. Would you like to have more information or arrange a viewing? Do not hesitate to contact us, it will be a pleasure to attend you.