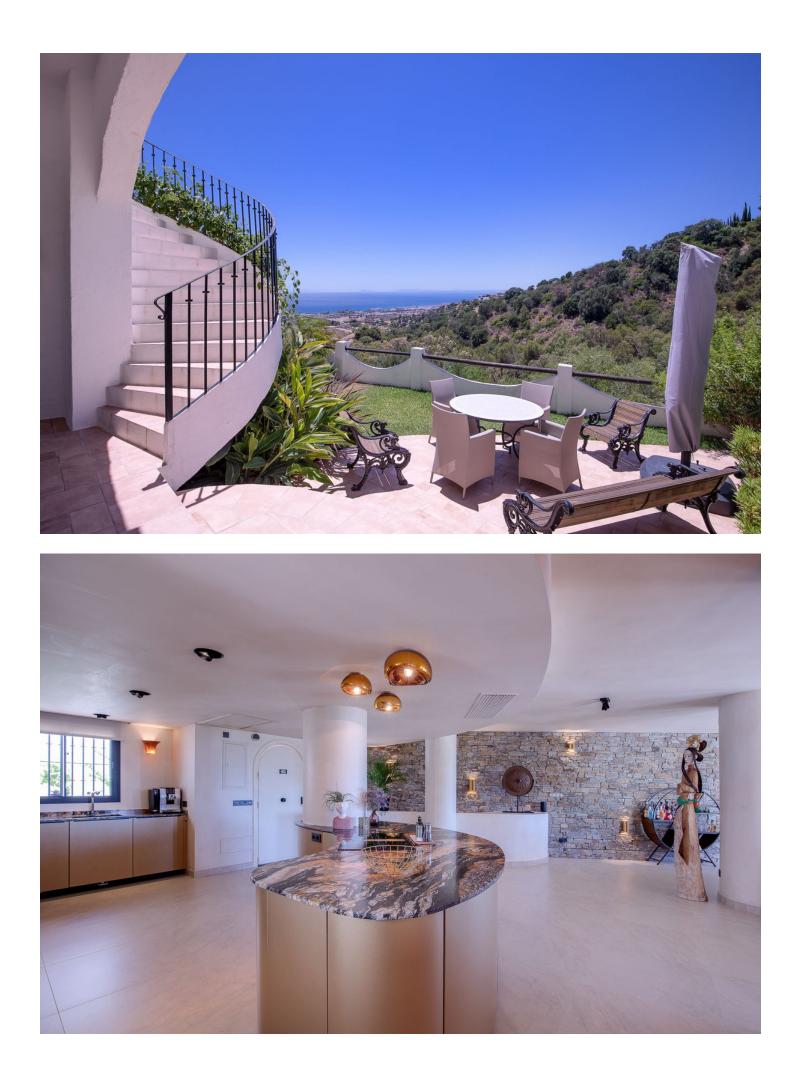

Located a short distance away from the sea and the best beaches of East Marbella, in the middle of a charming white Andalusian style urbanisation, the property stands out for its amplitude, its beautiful well kept private garden of 95m2 and its fantastic panoramic views to the sea and the protected green areas of Los Monteros. It is worth mentioning that the property consists of two townhouses joined together. The entrance floor is distributed in an open plan kitchen and two spacious living areas, with access to two beautiful terraces, and a guest toilet. The three bedrooms, each with its own en-suite bathroom, are located on the ground floor, which is connected to a large garden that offers, with no doubt, the best views of the Marbella coastline. The basement counts with a multifunctional and very comfortable work space. Due to its south-southwest orientation, the villa enjoys a great luminosity throughout the day. The location is central and easy to access, within a well-developed residential area and close to all amenities: beaches, restaurants, schools, supermarkets and medical centres. The best golf courses in the area are only 5 minutes away. Communal swimming pool and outdoor parking. The property is sold unfurnished. Would you like to have more information or arrange a viewing? Do not hesitate to contact us, it will be a pleasure to attend you.