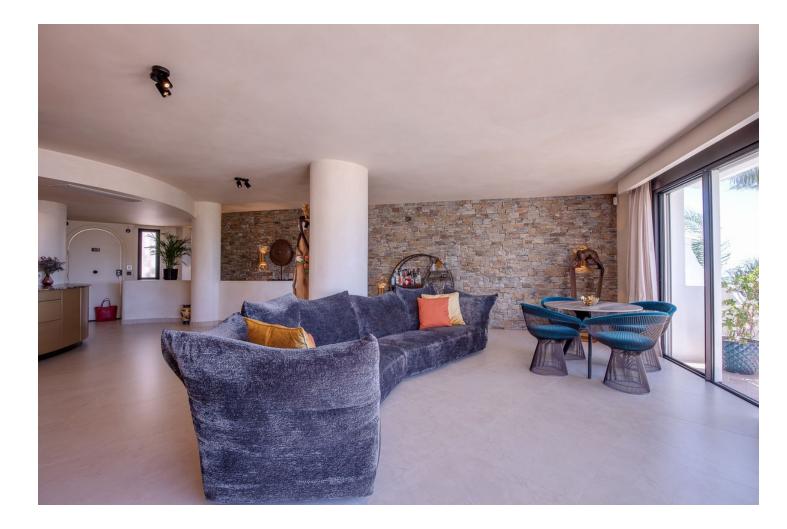

Located a short distance away from the sea and the best beaches of East Marbella, in the middle of a charming white Andalusian style urbanisation, the property stands out for its amplitude, its beautiful well kept private garden of 95m2 and its fantastic panoramic views to the sea and the protected green areas of Los Monteros. It is worth mentioning that the property consists of two townhouses joined together. The entrance floor is distributed in an open plan kitchen and two spacious living areas, with access to two beautiful terraces, and a guest toilet. The three bedrooms, each with its own en-suite bathroom, are located on the ground floor, which is connected to a large garden that offers, with no doubt, the best views of the Marbella coastline. The basement counts with a multifunctional and very comfortable work space. Due to its south-southwest orientation, the villa enjoys a great luminosity throughout the day. The location is central and easy to access, within a well-developed residential area and close to all amenities: beaches, restaurants, schools, supermarkets and medical centres. The best golf courses in the area are only 5 minutes away. Communal swimming pool and outdoor parking. The property is sold unfurnished. Would you like to have more information or arrange a viewing? Do not hesitate to contact us, it will be a pleasure to attend you.