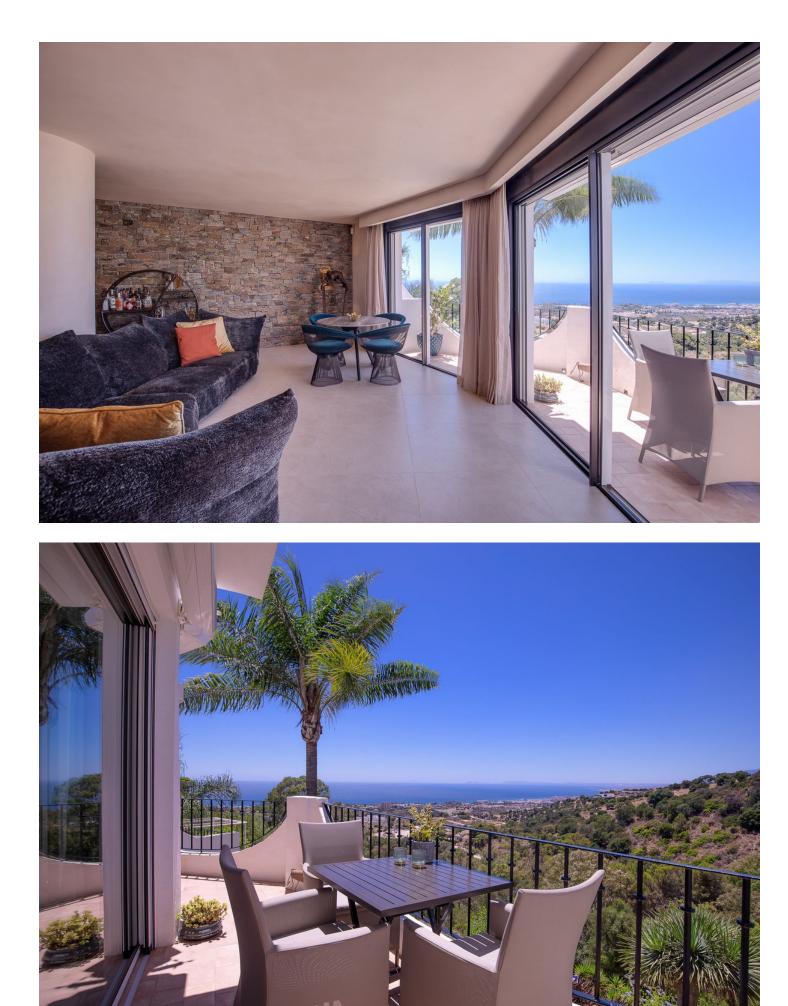

Located a short distance away from the sea and the best beaches of East Marbella, in the middle of a charming white Andalusian style urbanisation, the property stands out for its amplitude, its beautiful well kept private garden of 95m2 and its fantastic panoramic views to the sea and the protected green areas of Los Monteros. It is worth mentioning that the property consists of two townhouses joined together. The entrance floor is distributed in an open plan kitchen and two spacious living areas, with access to two beautiful terraces, and a guest toilet. The three bedrooms, each with its own en-suite bathroom, are located on the ground floor, which is connected to a large garden that offers, with no doubt, the best views of the Marbella coastline. The basement counts with a multifunctional and very comfortable work space. Due to its south-southwest orientation, the villa enjoys a great luminosity throughout the day. The location is central and easy to access, within a well-developed residential area and close to all amenities: beaches, restaurants, schools, supermarkets and medical centres. The best golf courses in the area are only 5 minutes away. Communal swimming pool and outdoor parking. The property is sold unfurnished. Would you like to have more information or arrange a viewing? Do not hesitate to contact us, it will be a pleasure to attend you.