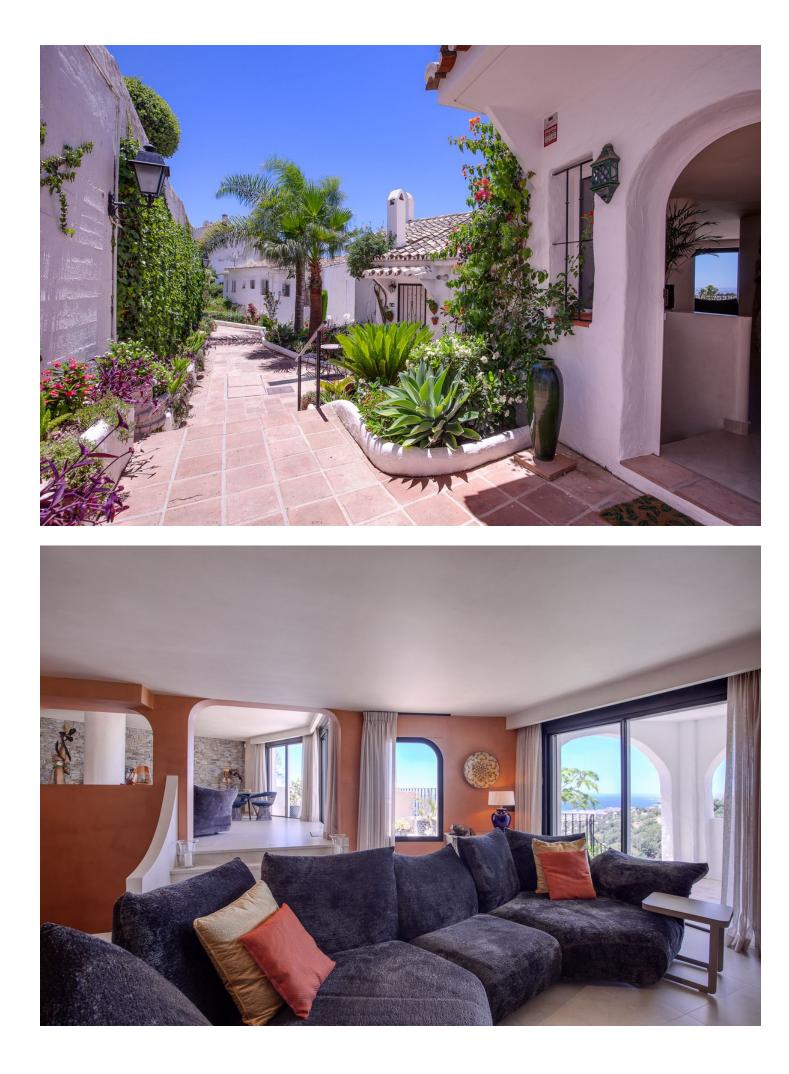

Located a short distance away from the sea and the best beaches of East Marbella, in the middle of a charming white Andalusian style urbanisation, the property stands out for its amplitude, its beautiful well kept private garden of 95m2 and its fantastic panoramic views to the sea and the protected green areas of Los Monteros. It is worth mentioning that the property consists of two townhouses joined together. The entrance floor is distributed in an open plan kitchen and two spacious living areas, with access to two beautiful terraces, and a guest toilet. The three bedrooms, each with its own en-suite bathroom, are located on the ground floor, which is connected to a large garden that offers, with no doubt, the best views of the Marbella coastline. The basement counts with a multifunctional and very comfortable work space. Due to its south-southwest orientation, the villa enjoys a great luminosity throughout the day. The location is central and easy to access, within a well-developed residential area and close to all amenities: beaches, restaurants, schools, supermarkets and medical centres. The best golf courses in the area are only 5 minutes away. Communal swimming pool and outdoor parking. The property is sold unfurnished. Would you like to have more information or arrange a viewing? Do not hesitate to contact us, it will be a pleasure to attend you.