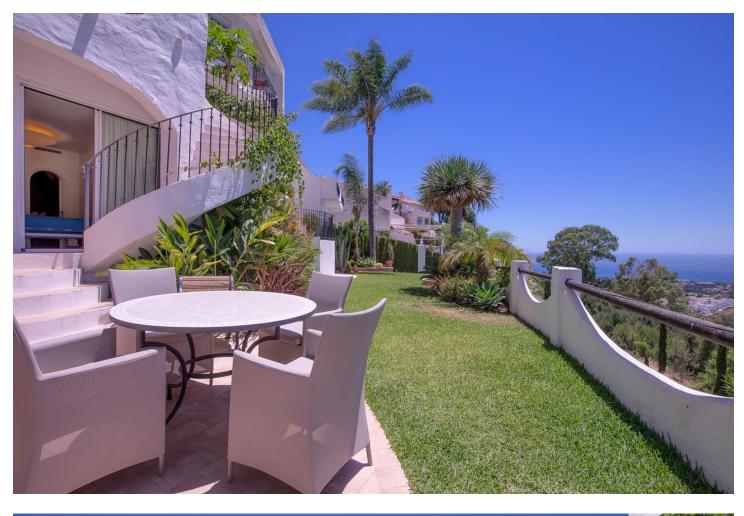

Located a short distance away from the sea and the best beaches of East Marbella, in the middle of a charming white Andalusian style urbanisation, the property stands out for its amplitude, its beautiful well kept private garden of 95m2 and its fantastic panoramic views to the sea and the protected green areas of Los Monteros. It is worth mentioning that the property consists of two townhouses joined together. The entrance floor is distributed in an open plan kitchen and two spacious living areas, with access to two beautiful terraces, and a guest toilet. The three bedrooms, each with its own en-suite bathroom, are located on the ground floor, which is connected to a large garden that offers, with no doubt, the best views of the Marbella coastline. The basement counts with a multifunctional and very comfortable work space. Due to its south-southwest orientation, the villa enjoys a great luminosity throughout the day. The location is central and easy to access, within a well-developed residential area and close to all amenities: beaches, restaurants, schools, supermarkets and medical centres. The best golf courses in the area are only 5 minutes away. Communal swimming pool and outdoor parking. The property is sold unfurnished. Would you like to have more information or arrange a viewing? Do not hesitate to contact us, it will be a pleasure to attend you.