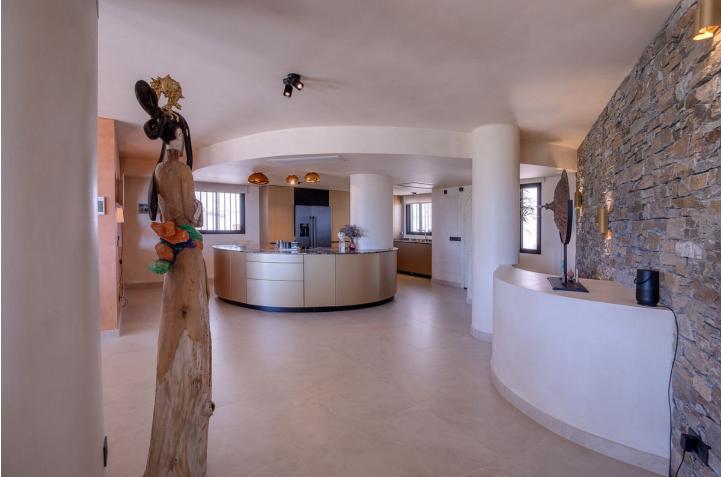

Located a short distance away from the sea and the best beaches of East Marbella, in the middle of a charming white Andalusian style urbanisation, the property stands out for its amplitude, its beautiful well kept private garden of 95m2 and its fantastic panoramic views to the sea and the protected green areas of Los Monteros. It is worth mentioning that the property consists of two townhouses joined together. The entrance floor is distributed in an open plan kitchen and two spacious living areas, with access to two beautiful terraces, and a guest toilet. The three bedrooms, each with its own en-suite bathroom, are located on the ground floor, which is connected to a large garden that offers, with no doubt, the best views of the Marbella coastline. The basement counts with a multifunctional and very comfortable work space. Due to its south-southwest orientation, the villa enjoys a great luminosity throughout the day. The location is central and easy to access, within a well-developed residential area and close to all amenities: beaches, restaurants, schools, supermarkets and medical centres. The best golf courses in the area are only 5 minutes away. Communal swimming pool and outdoor parking. The property is sold unfurnished. Would you like to have more information or arrange a viewing? Do not hesitate to contact us, it will be a pleasure to attend you.