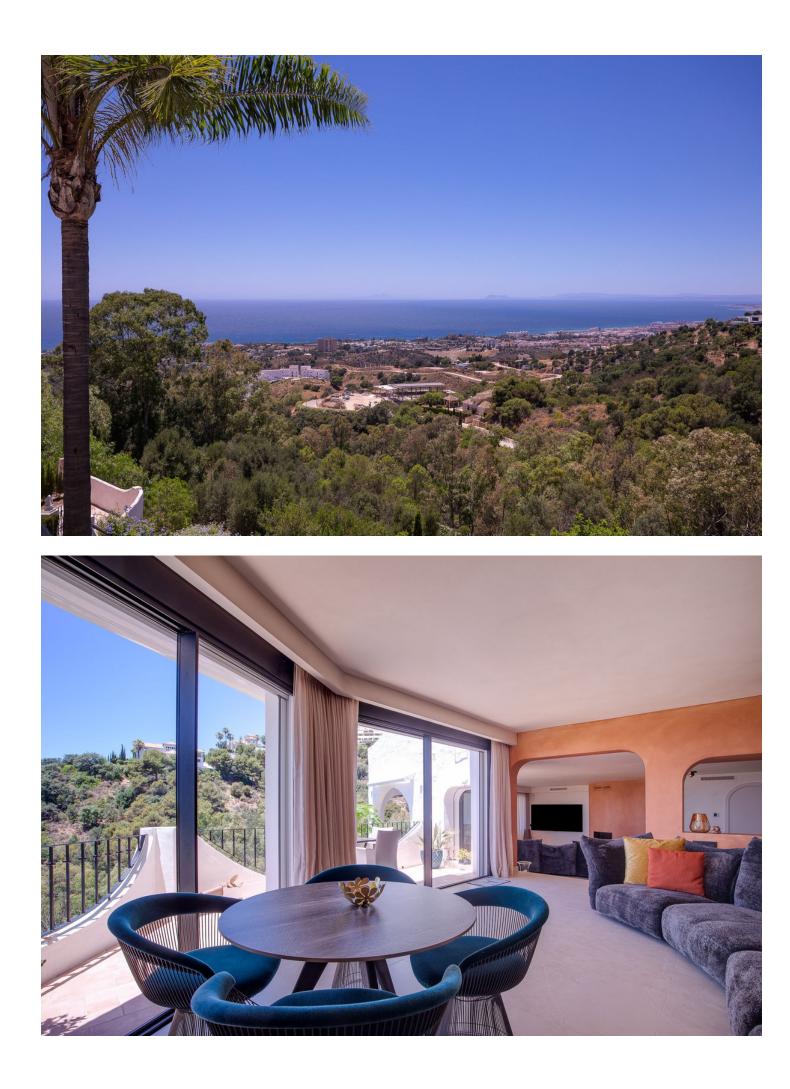

Located a short distance away from the sea and the best beaches of East Marbella, in the middle of a charming white Andalusian style urbanisation, the property stands out for its amplitude, its beautiful well kept private garden of 95m2 and its fantastic panoramic views to the sea and the protected green areas of Los Monteros. It is worth mentioning that the property consists of two townhouses joined together. The entrance floor is distributed in an open plan kitchen and two spacious living areas, with access to two beautiful terraces, and a guest toilet. The three bedrooms, each with its own en-suite bathroom, are located on the ground floor, which is connected to a large garden that offers, with no doubt, the best views of the Marbella coastline. The basement counts with a multifunctional and very comfortable work space. Due to its south-southwest orientation, the villa enjoys a great luminosity throughout the day. The location is central and easy to access, within a well-developed residential area and close to all amenities: beaches, restaurants, schools, supermarkets and medical centres. The best golf courses in the area are only 5 minutes away. Communal swimming pool and outdoor parking. The property is sold unfurnished. Would you like to have more information or arrange a viewing? Do not hesitate to contact us, it will be a pleasure to attend you.