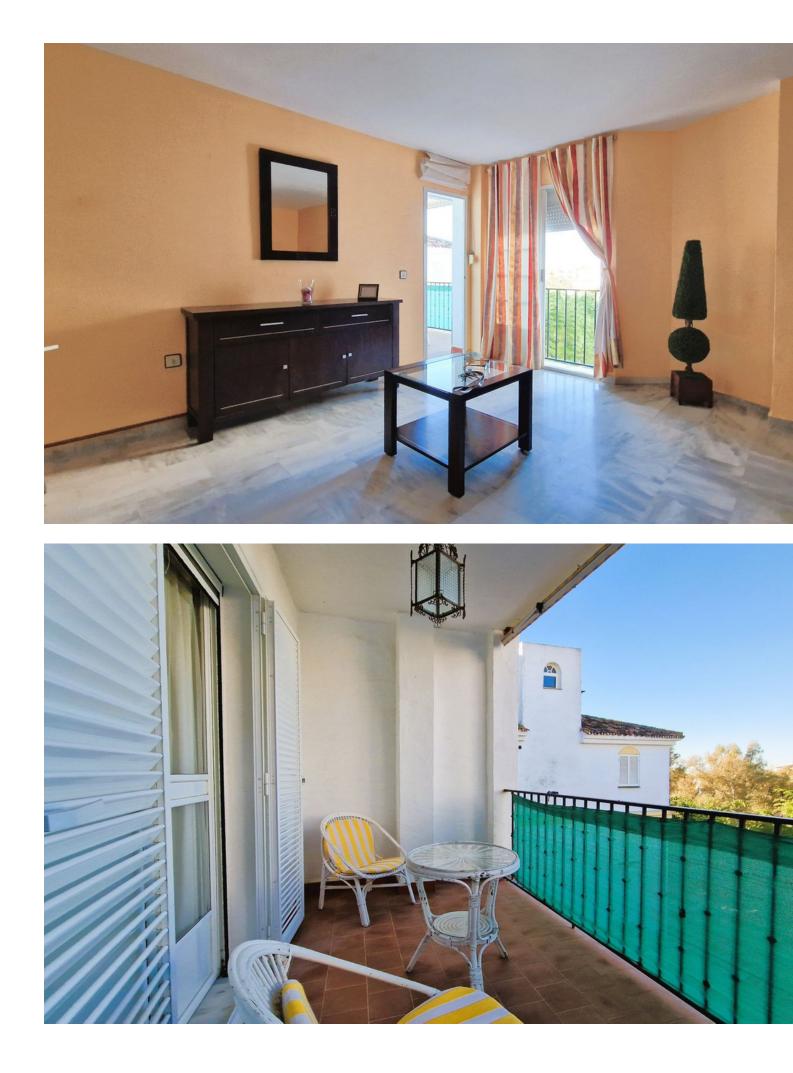

## www.mibgroup.es +34 662 58 96 58 info@mibgroup.es

Located in the urbanization of Atalaya del Golf, this duplex penthouse offers exceptional potential to become a unique and personalized home. Its strategic location close to the beach and San Pedro de Alcantara makes it a priceless opportunity. Upon entering the apartment, you are greeted by a spacious and bright living-dining room, providing a cozy and versatile space to relax and enjoy gatherings with family or friends. The separate kitchen, although in need of renovation, offers a functional design and the ability to create a modern, custom-equipped space. The main floor houses two generous bedrooms and two full bathrooms, one of which is integrated into the master bedroom, providing additional privacy and comfort. The current layout can be adjusted to maximize space and accommodate individual needs. In addition, a lovely small terrace is located on this floor which, although modest in size, provides an outdoor space to enjoy the breeze and surrounding views. The real attraction of this duplex penthouse is found on the top floor, where a large solarium is located. This area offers a blank canvas for creativity and customization. With panoramic views and a tranguil setting, the solarium is the perfect place to create an outdoor oasis. The possibility of installing an outdoor kitchen along with a barbecue area and pergola here would provide an idyllic space to enjoy the outdoors, relax or entertain guests while enjoying the region's sunny climate. In summary, this duplex penthouse, although in need of renovation, offers great potential to become a spectacular home in a prime location. The combination of the top floor, the solarium and the possibility of creating an outdoor kitchen with barbecue area and pergola on the terrace make it a unique opportunity in Atalaya del Golf.