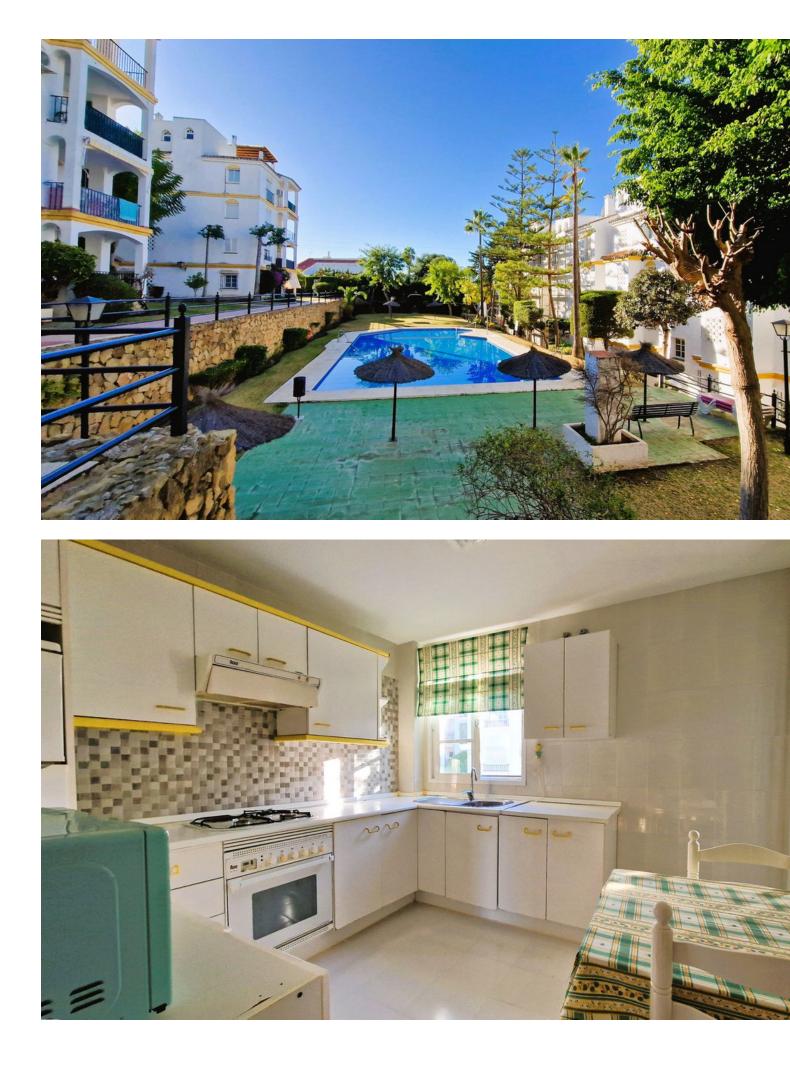

## www.mibgroup.es +34 662 58 96 58 info@mibgroup.es

Located in the urbanization of Atalaya del Golf, this duplex penthouse offers exceptional potential to become a unique and personalized home. Its strategic location close to the beach and San Pedro de Alcantara makes it a priceless opportunity. Upon entering the apartment, you are greeted by a spacious and bright living-dining room, providing a cozy and versatile space to relax and enjoy gatherings with family or friends. The separate kitchen, although in need of renovation, offers a functional design and the ability to create a modern, custom-equipped space. The main floor houses two generous bedrooms and two full bathrooms, one of which is integrated into the master bedroom, providing additional privacy and comfort. The current layout can be adjusted to maximize space and accommodate individual needs. In addition, a lovely small terrace is located on this floor which, although modest in size, provides an outdoor space to enjoy the breeze and surrounding views. The real attraction of this duplex penthouse is found on the top floor, where a large solarium is located. This area offers a blank canvas for creativity and customization. With panoramic views and a tranguil setting, the solarium is the perfect place to create an outdoor oasis. The possibility of installing an outdoor kitchen along with a barbecue area and pergola here would provide an idyllic space to enjoy the outdoors, relax or entertain guests while enjoying the region's sunny climate. In summary, this duplex penthouse, although in need of renovation, offers great potential to become a spectacular home in a prime location. The combination of the top floor, the solarium and the possibility of creating an outdoor kitchen with barbecue area and pergola on the terrace make it a unique opportunity in Atalaya del Golf.