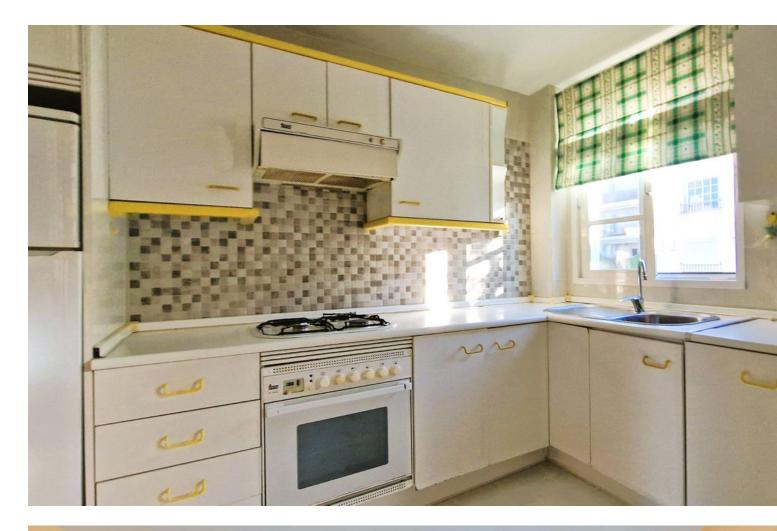

## www.mibgroup.es +34 662 58 96 58 info@mibgroup.es

Located in the urbanization of Atalaya del Golf, this duplex penthouse offers exceptional potential to become a unique and personalized home. Its strategic location close to the beach and San Pedro de Alcantara makes it a priceless opportunity. Upon entering the apartment, you are greeted by a spacious and bright living-dining room, providing a cozy and versatile space to relax and enjoy gatherings with family or friends. The separate kitchen, although in need of renovation, offers a functional design and the ability to create a modern, custom-equipped space. The main floor houses two generous bedrooms and two full bathrooms, one of which is integrated into the master bedroom, providing additional privacy and comfort. The current layout can be adjusted to maximize space and accommodate individual needs. In addition, a lovely small terrace is located on this floor which, although modest in size, provides an outdoor space to enjoy the breeze and surrounding views. The real attraction of this duplex penthouse is found on the top floor, where a large solarium is located. This area offers a blank canvas for creativity and customization. With panoramic views and a tranguil setting, the solarium is the perfect place to create an outdoor oasis. The possibility of installing an outdoor kitchen along with a barbecue area and pergola here would provide an idyllic space to enjoy the outdoors, relax or entertain guests while enjoying the region's sunny climate. In summary, this duplex penthouse, although in need of renovation, offers great potential to become a spectacular home in a prime location. The combination of the top floor, the solarium and the possibility of creating an outdoor kitchen with barbecue area and pergola on the terrace make it a unique opportunity in Atalaya del Golf.