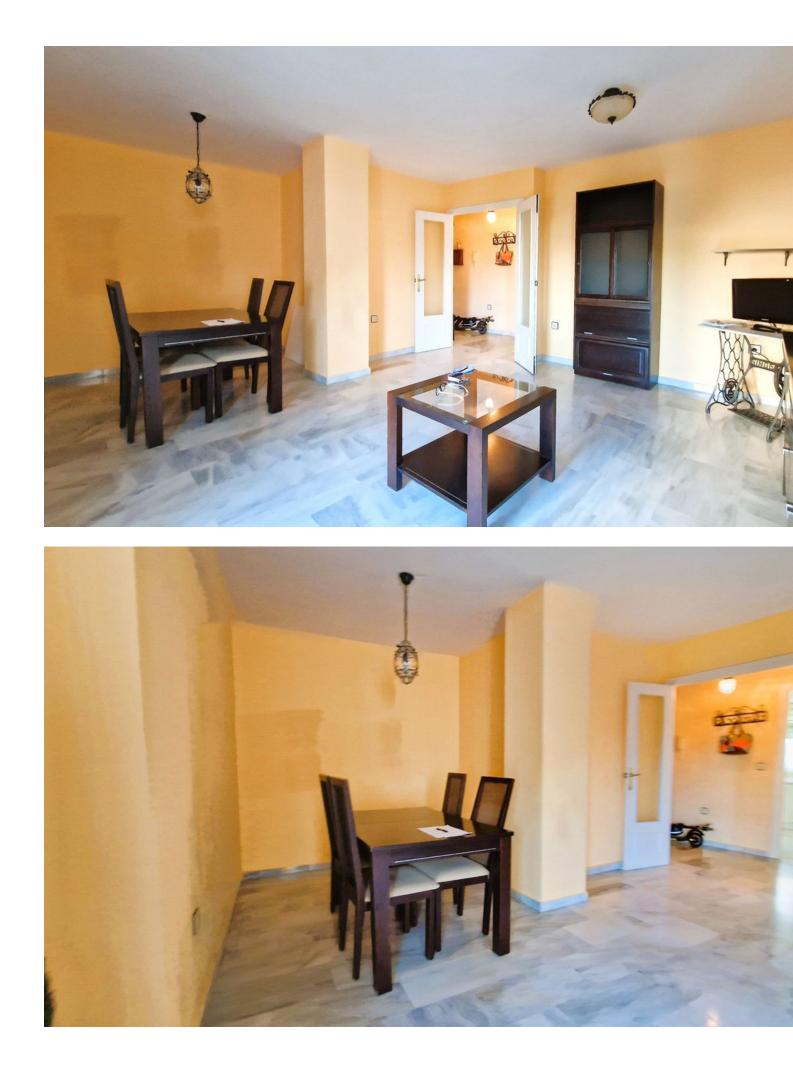

## www.mibgroup.es +34 662 58 96 58 info@mibgroup.es

Located in the urbanization of Atalaya del Golf, this duplex penthouse offers exceptional potential to become a unique and personalized home. Its strategic location close to the beach and San Pedro de Alcantara makes it a priceless opportunity. Upon entering the apartment, you are greeted by a spacious and bright living-dining room, providing a cozy and versatile space to relax and enjoy gatherings with family or friends. The separate kitchen, although in need of renovation, offers a functional design and the ability to create a modern, custom-equipped space. The main floor houses two generous bedrooms and two full bathrooms, one of which is integrated into the master bedroom, providing additional privacy and comfort. The current layout can be adjusted to maximize space and accommodate individual needs. In addition, a lovely small terrace is located on this floor which, although modest in size, provides an outdoor space to enjoy the breeze and surrounding views. The real attraction of this duplex penthouse is found on the top floor, where a large solarium is located. This area offers a blank canvas for creativity and customization. With panoramic views and a tranguil setting, the solarium is the perfect place to create an outdoor oasis. The possibility of installing an outdoor kitchen along with a barbecue area and pergola here would provide an idyllic space to enjoy the outdoors, relax or entertain guests while enjoying the region's sunny climate. In summary, this duplex penthouse, although in need of renovation, offers great potential to become a spectacular home in a prime location. The combination of the top floor, the solarium and the possibility of creating an outdoor kitchen with barbecue area and pergola on the terrace make it a unique opportunity in Atalaya del Golf.