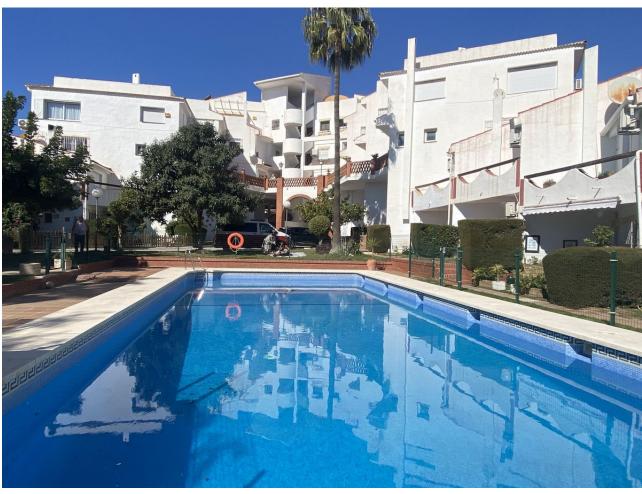

74 m2

Beautiful Townhouse in El Saltillo Area - Torremolinos Welcome to this stunning property for sale in the El Saltillo area of Torremolinos! Situated within a gated community, this townhouse offers all the amenities you desire. With a prime location just 800 meters from La Carihuela beach and 1,500 meters from Puerto Marina, this property presents an excellent investment opportunity. Key Features: Spacious Living-Dining Room: Enter a generous living-dining room, perfect for relaxation or entertaining guests. Bright Kitchen with Patio Access: The well-equipped kitchen opens to a sunny 12-square-meter patio, ideal for outdoor dining or morning coffee. Two Double Bedrooms with Balconies: Upstairs, find two comfortable double bedrooms, each with its own balcony providing pleasant garden views. Bathrooms: Enjoy the convenience of a WC on the ground floor and a full bathroom on the first floor. Ground Floor Salon: Gather around the fireplace in the ground floor salon for cozy evenings with loved ones. Community Pool: Cool off in the community pool, a great spot for relaxation on sunny days. Parking Place Included: Benefit from an included parking space within the community. Built-in Wardrobes and High Ceilings: Ample storage space with built-in wardrobes, complemented by high ceilings on the second floor. Convenient Location: Surrounded by restaurants, supermarkets, and leisure options, this townhouse offers convenience for modern living. Ready to Move Into: With everything set for immediate occupancy, this property is ready to be your new home. Don't miss the chance to explore this beautiful townhouse in El Saltillo - Torremolinos! Contact us today to schedule a viewing and experience coastal living at its finest.