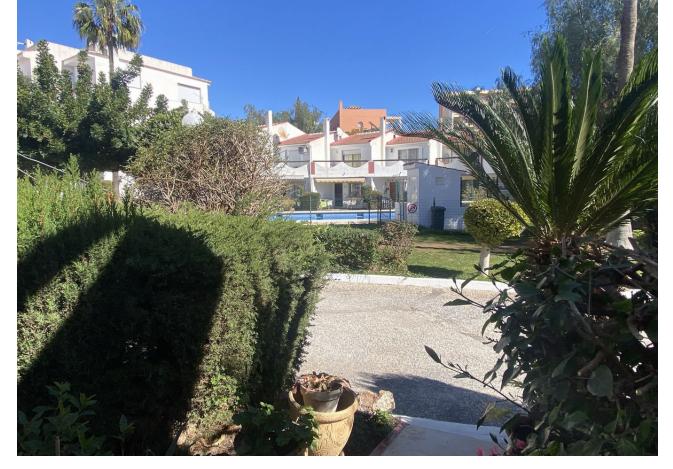

74 m2

Beautiful Townhouse in El Saltillo Area - Torremolinos Welcome to this stunning property for sale in the El Saltillo area of Torremolinos! Situated within a gated community, this townhouse offers all the amenities you desire. With a prime location just 800 meters from La Carihuela beach and 1,500 meters from Puerto Marina, this property presents an excellent investment opportunity. Key Features: Spacious Living-Dining Room: Enter a generous living-dining room, perfect for relaxation or entertaining guests. Bright Kitchen with Patio Access: The well-equipped kitchen opens to a sunny 12-square-meter patio, ideal for outdoor dining or morning coffee. Two Double Bedrooms with Balconies: Upstairs, find two comfortable double bedrooms, each with its own balcony providing pleasant garden views. Bathrooms: Enjoy the convenience of a WC on the ground floor and a full bathroom on the first floor. Ground Floor Salon: Gather around the fireplace in the ground floor salon for cozy evenings with loved ones. Community Pool: Cool off in the community pool, a great spot for relaxation on sunny days. Parking Place Included: Benefit from an included parking space within the community. Built-in Wardrobes and High Ceilings: Ample storage space with built-in wardrobes, complemented by high ceilings on the second floor. Convenient Location: Surrounded by restaurants, supermarkets, and leisure options, this townhouse offers convenience for modern living. Ready to Move Into: With everything set for immediate occupancy, this property is ready to be your new home. Don't miss the chance to explore this beautiful townhouse in El Saltillo - Torremolinos! Contact us today to schedule a viewing and experience coastal living at its finest.