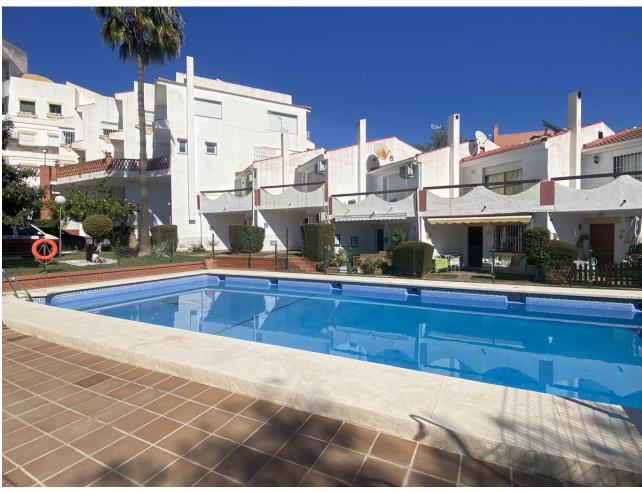

74 m2

Beautiful Townhouse in El Saltillo Area - Torremolinos Welcome to this stunning property for sale in the El Saltillo area of Torremolinos! Situated within a gated community, this townhouse offers all the amenities you desire. With a prime location just 800 meters from La Carihuela beach and 1,500 meters from Puerto Marina, this property presents an excellent investment opportunity. Key Features: Spacious Living-Dining Room: Enter a generous living-dining room, perfect for relaxation or entertaining guests. Bright Kitchen with Patio Access: The well-equipped kitchen opens to a sunny 12-square-meter patio, ideal for outdoor dining or morning coffee. Two Double Bedrooms with Balconies: Upstairs, find two comfortable double bedrooms, each with its own balcony providing pleasant garden views. Bathrooms: Enjoy the convenience of a WC on the ground floor and a full bathroom on the first floor. Ground Floor Salon: Gather around the fireplace in the ground floor salon for cozy evenings with loved ones. Community Pool: Cool off in the community pool, a great spot for relaxation on sunny days. Parking Place Included: Benefit from an included parking space within the community. Built-in Wardrobes and High Ceilings: Ample storage space with built-in wardrobes, complemented by high ceilings on the second floor. Convenient Location: Surrounded by restaurants, supermarkets, and leisure options, this townhouse offers convenience for modern living. Ready to Move Into: With everything set for immediate occupancy, this property is ready to be your new home. Don't miss the chance to explore this beautiful townhouse in El Saltillo - Torremolinos! Contact us today to schedule a viewing and experience coastal living at its finest.