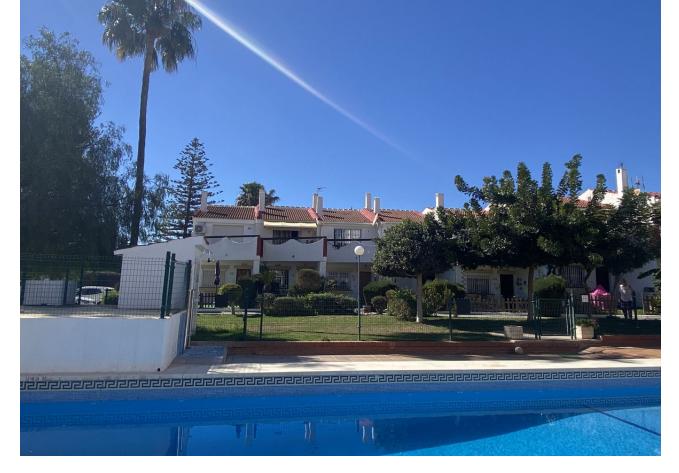

74 m2

Beautiful Townhouse in El Saltillo Area - Torremolinos Welcome to this stunning property for sale in the El Saltillo area of Torremolinos! Situated within a gated community, this townhouse offers all the amenities you desire. With a prime location just 800 meters from La Carihuela beach and 1,500 meters from Puerto Marina, this property presents an excellent investment opportunity. Key Features: Spacious Living-Dining Room: Enter a generous living-dining room, perfect for relaxation or entertaining guests. Bright Kitchen with Patio Access: The well-equipped kitchen opens to a sunny 12-square-meter patio, ideal for outdoor dining or morning coffee. Two Double Bedrooms with Balconies: Upstairs, find two comfortable double bedrooms, each with its own balcony providing pleasant garden views. Bathrooms: Enjoy the convenience of a WC on the ground floor and a full bathroom on the first floor. Ground Floor Salon: Gather around the fireplace in the ground floor salon for cozy evenings with loved ones. Community Pool: Cool off in the community pool, a great spot for relaxation on sunny days. Parking Place Included: Benefit from an included parking space within the community. Built-in Wardrobes and High Ceilings: Ample storage space with built-in wardrobes, complemented by high ceilings on the second floor. Convenient Location: Surrounded by restaurants, supermarkets, and leisure options, this townhouse offers convenience for modern living. Ready to Move Into: With everything set for immediate occupancy, this property is ready to be your new home. Don't miss the chance to explore this beautiful townhouse in El Saltillo - Torremolinos! Contact us today to schedule a viewing and experience coastal living at its finest.