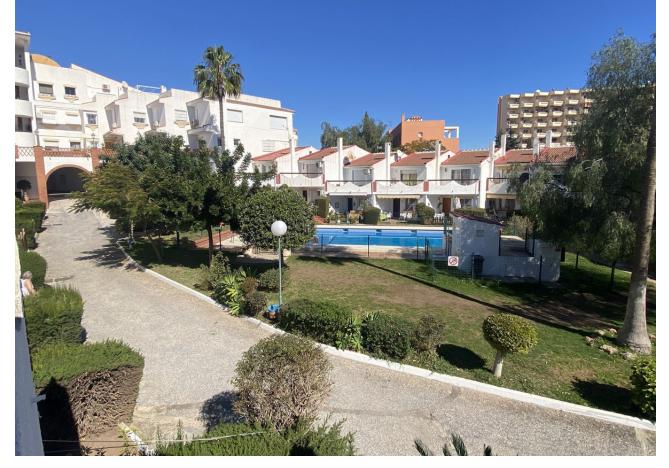

74 m2

Beautiful Townhouse in El Saltillo Area - Torremolinos Welcome to this stunning property for sale in the El Saltillo area of Torremolinos! Situated within a gated community, this townhouse offers all the amenities you desire. With a prime location just 800 meters from La Carihuela beach and 1,500 meters from Puerto Marina, this property presents an excellent investment opportunity. Key Features: Spacious Living-Dining Room: Enter a generous living-dining room, perfect for relaxation or entertaining guests. Bright Kitchen with Patio Access: The well-equipped kitchen opens to a sunny 12-square-meter patio, ideal for outdoor dining or morning coffee. Two Double Bedrooms with Balconies: Upstairs, find two comfortable double bedrooms, each with its own balcony providing pleasant garden views. Bathrooms: Enjoy the convenience of a WC on the ground floor and a full bathroom on the first floor. Ground Floor Salon: Gather around the fireplace in the ground floor salon for cozy evenings with loved ones. Community Pool: Cool off in the community pool, a great spot for relaxation on sunny days. Parking Place Included: Benefit from an included parking space within the community. Built-in Wardrobes and High Ceilings: Ample storage space with built-in wardrobes, complemented by high ceilings on the second floor. Convenient Location: Surrounded by restaurants, supermarkets, and leisure options, this townhouse offers convenience for modern living. Ready to Move Into: With everything set for immediate occupancy, this property is ready to be your new home. Don't miss the chance to explore this beautiful townhouse in El Saltillo - Torremolinos! Contact us today to schedule a viewing and experience coastal living at its finest.