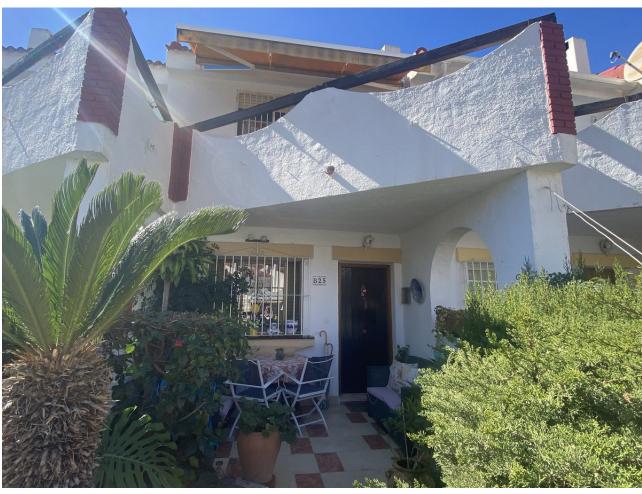

74 m2

Beautiful Townhouse in El Saltillo Area - Torremolinos Welcome to this stunning property for sale in the El Saltillo area of Torremolinos! Situated within a gated community, this townhouse offers all the amenities you desire. With a prime location just 800 meters from La Carihuela beach and 1,500 meters from Puerto Marina, this property presents an excellent investment opportunity. Key Features: Spacious Living-Dining Room: Enter a generous living-dining room, perfect for relaxation or entertaining guests. Bright Kitchen with Patio Access: The well-equipped kitchen opens to a sunny 12-square-meter patio, ideal for outdoor dining or morning coffee. Two Double Bedrooms with Balconies: Upstairs, find two comfortable double bedrooms, each with its own balcony providing pleasant garden views. Bathrooms: Enjoy the convenience of a WC on the ground floor and a full bathroom on the first floor. Ground Floor Salon: Gather around the fireplace in the ground floor salon for cozy evenings with loved ones. Community Pool: Cool off in the community pool, a great spot for relaxation on sunny days. Parking Place Included: Benefit from an included parking space within the community. Built-in Wardrobes and High Ceilings: Ample storage space with built-in wardrobes, complemented by high ceilings on the second floor. Convenient Location: Surrounded by restaurants, supermarkets, and leisure options, this townhouse offers convenience for modern living. Ready to Move Into: With everything set for immediate occupancy, this property is ready to be your new home. Don't miss the chance to explore this beautiful townhouse in El Saltillo - Torremolinos! Contact us today to schedule a viewing and experience coastal living at its finest.