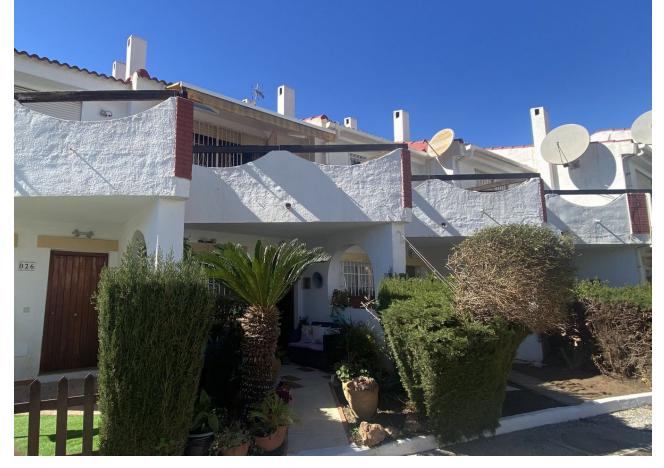

74 m2

Beautiful Townhouse in El Saltillo Area - Torremolinos Welcome to this stunning property for sale in the El Saltillo area of Torremolinos! Situated within a gated community, this townhouse offers all the amenities you desire. With a prime location just 800 meters from La Carihuela beach and 1,500 meters from Puerto Marina, this property presents an excellent investment opportunity. Key Features: Spacious Living-Dining Room: Enter a generous living-dining room, perfect for relaxation or entertaining guests. Bright Kitchen with Patio Access: The well-equipped kitchen opens to a sunny 12-square-meter patio, ideal for outdoor dining or morning coffee. Two Double Bedrooms with Balconies: Upstairs, find two comfortable double bedrooms, each with its own balcony providing pleasant garden views. Bathrooms: Enjoy the convenience of a WC on the ground floor and a full bathroom on the first floor. Ground Floor Salon: Gather around the fireplace in the ground floor salon for cozy evenings with loved ones. Community Pool: Cool off in the community pool, a great spot for relaxation on sunny days. Parking Place Included: Benefit from an included parking space within the community. Built-in Wardrobes and High Ceilings: Ample storage space with built-in wardrobes, complemented by high ceilings on the second floor. Convenient Location: Surrounded by restaurants, supermarkets, and leisure options, this townhouse offers convenience for modern living. Ready to Move Into: With everything set for immediate occupancy, this property is ready to be your new home. Don't miss the chance to explore this beautiful townhouse in El Saltillo - Torremolinos! Contact us today to schedule a viewing and experience coastal living at its finest.