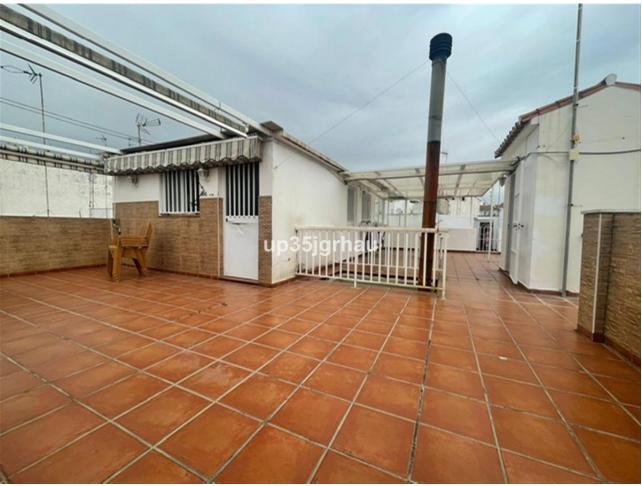

## Sales - House - Estepona 318.000€

www.mibgroup.es +34 662 58 96 58 info@mibgroup.es

Ref.-ID: MIBGR4652179 Estepona House

IBI: 400 EUR / year Rubbish: 100 EUR / year

3

2

135 m<sup>2</sup>

HOUSE AND PREMISES FOR ONLY [318,000 House and premises for sale, the premises have 89 m2 and the apartment has 47m2 with 1 bedroom, in the premises you can make 2 bedrooms plus an estuary or make another independent home since they have 2 deeds, it also has a large terrace for shared use between the 2 homes. Townhouse, Estepona, Costa del Sol. 3 Bedrooms, 2 Bathrooms, Built 135 m². Setting: Town, Commercial Area, Village, Close To Shops, Close To Sea, Close To Schools. Orientation: South, South West. Condition: Good. Features: Fitted Wardrobes, Near Transport, Private Terrace, Solarium, WiFi, Access for people with reduced mobility. Furniture: Part Furnished. Kitchen: Fully Fitted. Utilities: Electricity, Drinkable Water, Telephone, Gas. Category: Bargain, Cheap, Holiday Homes, Investment, Reduced.

| Setting Town Commercial Area Village Close To Shops Close To Sea Close To Schools | Orientation South South West | <b>Condition</b> Good                               | Features Fitted Wardrobes Near Transport Private Terrace Solarium WiFi Access for people with reduced mobility |
|-----------------------------------------------------------------------------------|------------------------------|-----------------------------------------------------|----------------------------------------------------------------------------------------------------------------|
| Furniture Part Furnished                                                          | Kitchen Fully Fitted         | Utilities Electricity Drinkable Water Telephone Gas | Category Bargain Cheap Holiday Homes Investment Reduced                                                        |