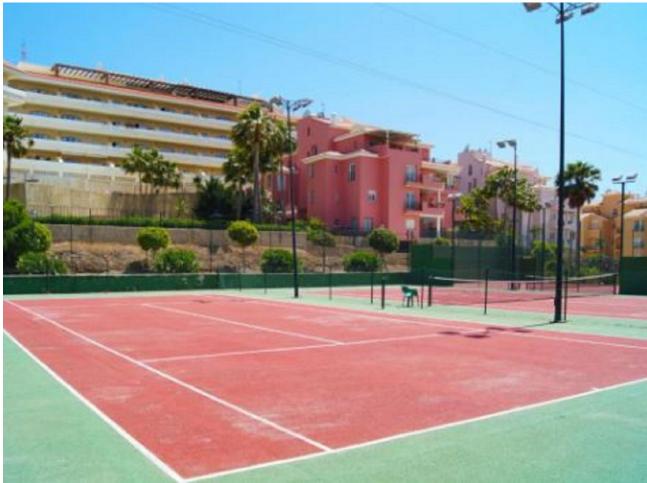

**k** 

2

**£** 2

90 m2

PLEASE READ CAREFULLY BEFORE ANY VIEWING REQUEST : THIS IS AN INVESTMENT OPPORTUNITY: LIFE ESTATE The current owner, a 77-year-old man, reserves the right to use and enjoy the property for the rest of his life. The property is valued at 260.000 [] The price includes an underground parking space. There are 2 possibilities : 1- Paying 89K[] then 800 [/month to the owner for the rest of his life. 2- Paying 189K[] ONCE, vendor stays in the property for the rest of his life The community has 3 swimming pools (one of which is covered), Paddel and tennis courts, community gardens, social club, etc... Formalization expenses: The expenses generated by the sale (Property Transfer Tax, Notary and Registry) will be paid in full by the buyer, with the exception of the Municipal Capital Gains Tax, which will be paid by the seller. Maintenance expenses: Once the operation is formalized before a notary, the property expenses will be distributed as follows: 1-The Real Estate Tax (IBI), Extraordinary Spills will be assumed by the purchasing party. 2-The Ordinary Community Fees, Content Insurance, and Supply Expenses (electricity, water, garbage, etc.), will be assumed by the selling party. Description of appartement : It is a 65 m2 third floor apartment, built with top quality materials, in one of the best locations in Riviera del Sol, with views at sea and the Miraflores golf course. It consists of an entrance hall, living room, modern kitchen, two bedrooms and 2 bathrooms, one en suite and a terrace of more than 40 m 2. This property is located on the Costa del Sol, in Riviera del Sol area, a 10-minutes walk from the beach, restaurants, and other services: Super markets, pharmacy, bus stop, taxis, etc... 15 minutes by car from Fuengirola, 10 minutes by car from Marbella and 30 minutes by car from the airport and the city of Malaga.