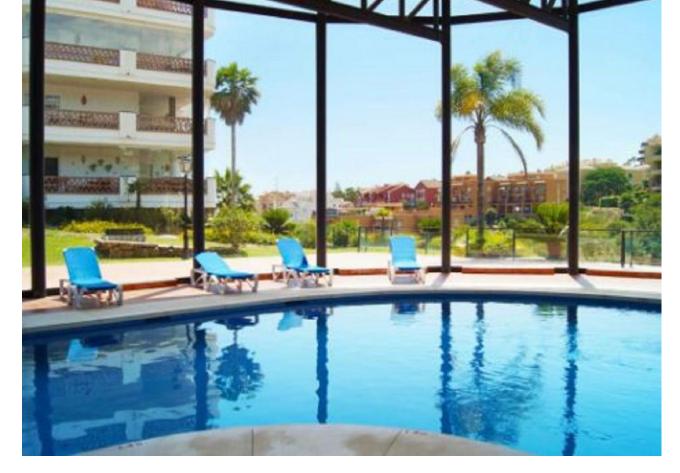

**k** 

2

**£** 2

90 m2

PLEASE READ CAREFULLY BEFORE ANY VIEWING REQUEST : THIS IS AN INVESTMENT OPPORTUNITY: LIFE ESTATE The current owner, a 77-year-old man, reserves the right to use and enjoy the property for the rest of his life. The property is valued at 260.000 [] The price includes an underground parking space. There are 2 possibilities : 1- Paying 89K[] then 800 [/month to the owner for the rest of his life. 2- Paying 189K[] ONCE, vendor stays in the property for the rest of his life The community has 3 swimming pools (one of which is covered), Paddel and tennis courts, community gardens, social club, etc... Formalization expenses: The expenses generated by the sale (Property Transfer Tax, Notary and Registry) will be paid in full by the buyer, with the exception of the Municipal Capital Gains Tax, which will be paid by the seller. Maintenance expenses: Once the operation is formalized before a notary, the property expenses will be distributed as follows: 1-The Real Estate Tax (IBI), Extraordinary Spills will be assumed by the purchasing party. 2-The Ordinary Community Fees, Content Insurance, and Supply Expenses (electricity, water, garbage, etc.), will be assumed by the selling party. Description of appartement : It is a 65 m2 third floor apartment, built with top quality materials, in one of the best locations in Riviera del Sol, with views at sea and the Miraflores golf course. It consists of an entrance hall, living room, modern kitchen, two bedrooms and 2 bathrooms, one en suite and a terrace of more than 40 m 2. This property is located on the Costa del Sol, in Riviera del Sol area, a 10-minutes walk from the beach, restaurants, and other services: Super markets, pharmacy, bus stop, taxis, etc... 15 minutes by car from Fuengirola, 10 minutes by car from Marbella and 30 minutes by car from the airport and the city of Malaga.