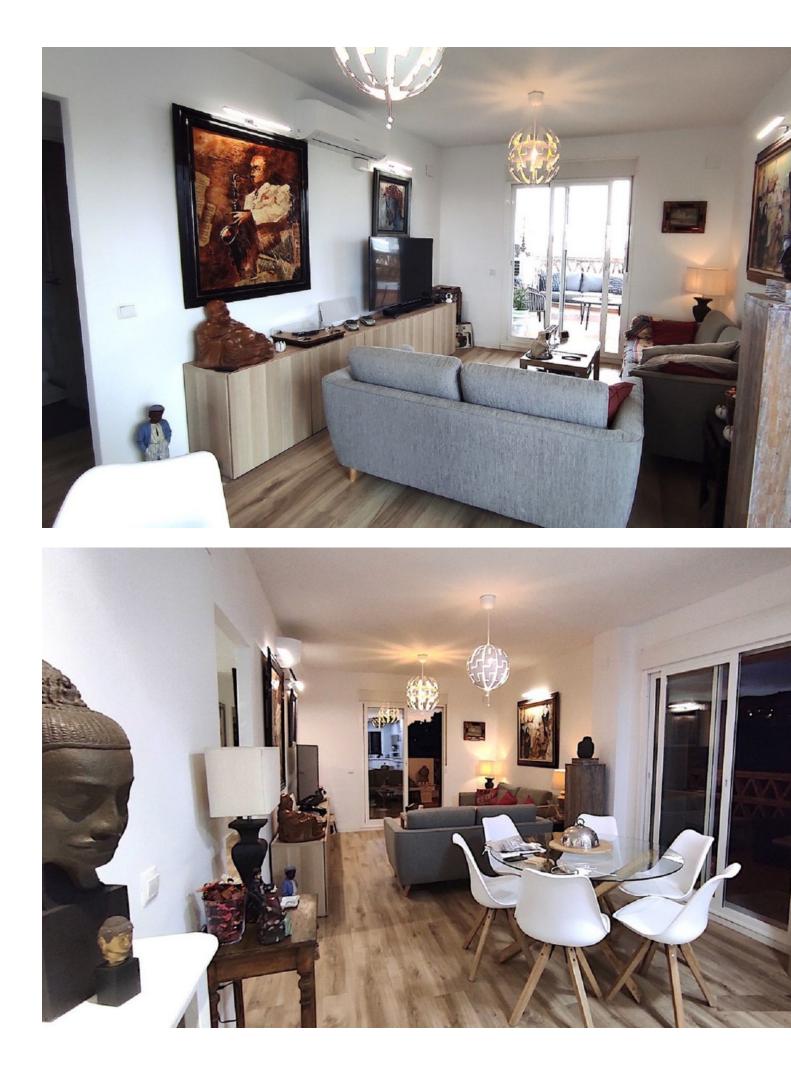

**k** 

2

**£** 2

90 m2

PLEASE READ CAREFULLY BEFORE ANY VIEWING REQUEST : THIS IS AN INVESTMENT OPPORTUNITY: LIFE ESTATE The current owner, a 77-year-old man, reserves the right to use and enjoy the property for the rest of his life. The property is valued at 260.000 [] The price includes an underground parking space. There are 2 possibilities : 1- Paying 89K[] then 800 [/month to the owner for the rest of his life. 2- Paying 189K[] ONCE, vendor stays in the property for the rest of his life The community has 3 swimming pools (one of which is covered), Paddel and tennis courts, community gardens, social club, etc... Formalization expenses: The expenses generated by the sale (Property Transfer Tax, Notary and Registry) will be paid in full by the buyer, with the exception of the Municipal Capital Gains Tax, which will be paid by the seller. Maintenance expenses: Once the operation is formalized before a notary, the property expenses will be distributed as follows: 1-The Real Estate Tax (IBI), Extraordinary Spills will be assumed by the purchasing party. 2-The Ordinary Community Fees, Content Insurance, and Supply Expenses (electricity, water, garbage, etc.), will be assumed by the selling party. Description of appartement : It is a 65 m2 third floor apartment, built with top quality materials, in one of the best locations in Riviera del Sol, with views at sea and the Miraflores golf course. It consists of an entrance hall, living room, modern kitchen, two bedrooms and 2 bathrooms, one en suite and a terrace of more than 40 m 2. This property is located on the Costa del Sol, in Riviera del Sol area, a 10-minutes walk from the beach, restaurants, and other services: Super markets, pharmacy, bus stop, taxis, etc... 15 minutes by car from Fuengirola, 10 minutes by car from Marbella and 30 minutes by car from the airport and the city of Malaga.