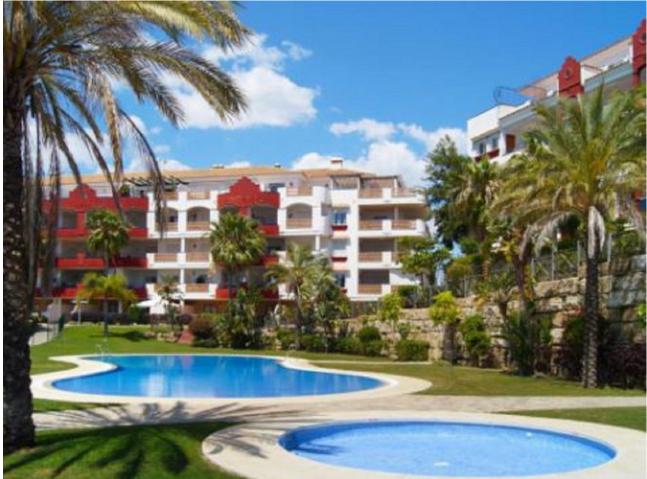

**k** 

2

**£** 2

90 m2

PLEASE READ CAREFULLY BEFORE ANY VIEWING REQUEST : THIS IS AN INVESTMENT OPPORTUNITY: LIFE ESTATE The current owner, a 77-year-old man, reserves the right to use and enjoy the property for the rest of his life. The property is valued at 260.000 [] The price includes an underground parking space. There are 2 possibilities : 1- Paying 89K[] then 800 [/month to the owner for the rest of his life. 2- Paying 189K[] ONCE, vendor stays in the property for the rest of his life The community has 3 swimming pools (one of which is covered), Paddel and tennis courts, community gardens, social club, etc... Formalization expenses: The expenses generated by the sale (Property Transfer Tax, Notary and Registry) will be paid in full by the buyer, with the exception of the Municipal Capital Gains Tax, which will be paid by the seller. Maintenance expenses: Once the operation is formalized before a notary, the property expenses will be distributed as follows: 1-The Real Estate Tax (IBI), Extraordinary Spills will be assumed by the purchasing party. 2-The Ordinary Community Fees, Content Insurance, and Supply Expenses (electricity, water, garbage, etc.), will be assumed by the selling party. Description of appartement : It is a 65 m2 third floor apartment, built with top quality materials, in one of the best locations in Riviera del Sol, with views at sea and the Miraflores golf course. It consists of an entrance hall, living room, modern kitchen, two bedrooms and 2 bathrooms, one en suite and a terrace of more than 40 m 2. This property is located on the Costa del Sol, in Riviera del Sol area, a 10-minutes walk from the beach, restaurants, and other services: Super markets, pharmacy, bus stop, taxis, etc... 15 minutes by car from Fuengirola, 10 minutes by car from Marbella and 30 minutes by car from the airport and the city of Malaga.