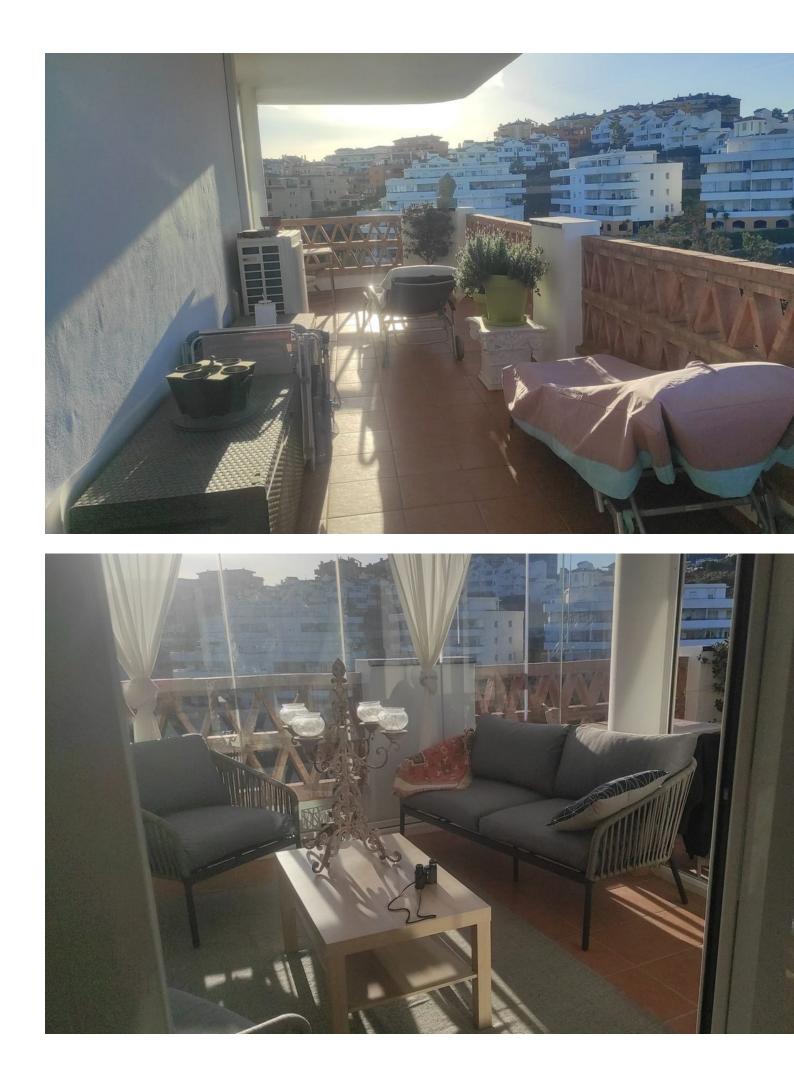

**k** 

2

**£** 2

90 m2

PLEASE READ CAREFULLY BEFORE ANY VIEWING REQUEST : THIS IS AN INVESTMENT OPPORTUNITY: LIFE ESTATE The current owner, a 77-year-old man, reserves the right to use and enjoy the property for the rest of his life. The property is valued at 260.000 [] The price includes an underground parking space. There are 2 possibilities : 1- Paying 89K[] then 800 [/month to the owner for the rest of his life. 2- Paying 189K[] ONCE, vendor stays in the property for the rest of his life The community has 3 swimming pools (one of which is covered), Paddel and tennis courts, community gardens, social club, etc... Formalization expenses: The expenses generated by the sale (Property Transfer Tax, Notary and Registry) will be paid in full by the buyer, with the exception of the Municipal Capital Gains Tax, which will be paid by the seller. Maintenance expenses: Once the operation is formalized before a notary, the property expenses will be distributed as follows: 1-The Real Estate Tax (IBI), Extraordinary Spills will be assumed by the purchasing party. 2-The Ordinary Community Fees, Content Insurance, and Supply Expenses (electricity, water, garbage, etc.), will be assumed by the selling party. Description of appartement : It is a 65 m2 third floor apartment, built with top quality materials, in one of the best locations in Riviera del Sol, with views at sea and the Miraflores golf course. It consists of an entrance hall, living room, modern kitchen, two bedrooms and 2 bathrooms, one en suite and a terrace of more than 40 m 2. This property is located on the Costa del Sol, in Riviera del Sol area, a 10-minutes walk from the beach, restaurants, and other services: Super markets, pharmacy, bus stop, taxis, etc... 15 minutes by car from Fuengirola, 10 minutes by car from Marbella and 30 minutes by car from the airport and the city of Malaga.