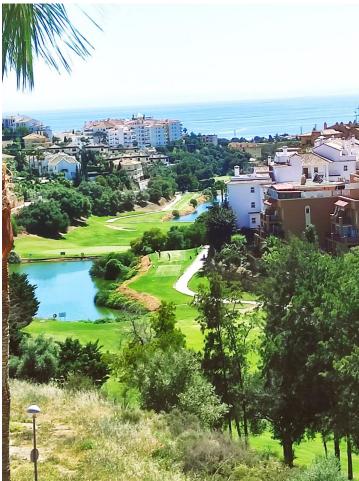

**k** 

2

**£** 2

90 m2

PLEASE READ CAREFULLY BEFORE ANY VIEWING REQUEST : THIS IS AN INVESTMENT OPPORTUNITY: LIFE ESTATE The current owner, a 77-year-old man, reserves the right to use and enjoy the property for the rest of his life. The property is valued at 260.000 [] The price includes an underground parking space. There are 2 possibilities : 1- Paying 89K[] then 800 [/month to the owner for the rest of his life. 2- Paying 189K[] ONCE, vendor stays in the property for the rest of his life The community has 3 swimming pools (one of which is covered), Paddel and tennis courts, community gardens, social club, etc... Formalization expenses: The expenses generated by the sale (Property Transfer Tax, Notary and Registry) will be paid in full by the buyer, with the exception of the Municipal Capital Gains Tax, which will be paid by the seller. Maintenance expenses: Once the operation is formalized before a notary, the property expenses will be distributed as follows: 1-The Real Estate Tax (IBI), Extraordinary Spills will be assumed by the purchasing party. 2-The Ordinary Community Fees, Content Insurance, and Supply Expenses (electricity, water, garbage, etc.), will be assumed by the selling party. Description of appartement : It is a 65 m2 third floor apartment, built with top quality materials, in one of the best locations in Riviera del Sol, with views at sea and the Miraflores golf course. It consists of an entrance hall, living room, modern kitchen, two bedrooms and 2 bathrooms, one en suite and a terrace of more than 40 m 2. This property is located on the Costa del Sol, in Riviera del Sol area, a 10-minutes walk from the beach, restaurants, and other services: Super markets, pharmacy, bus stop, taxis, etc... 15 minutes by car from Fuengirola, 10 minutes by car from Marbella and 30 minutes by car from the airport and the city of Malaga.