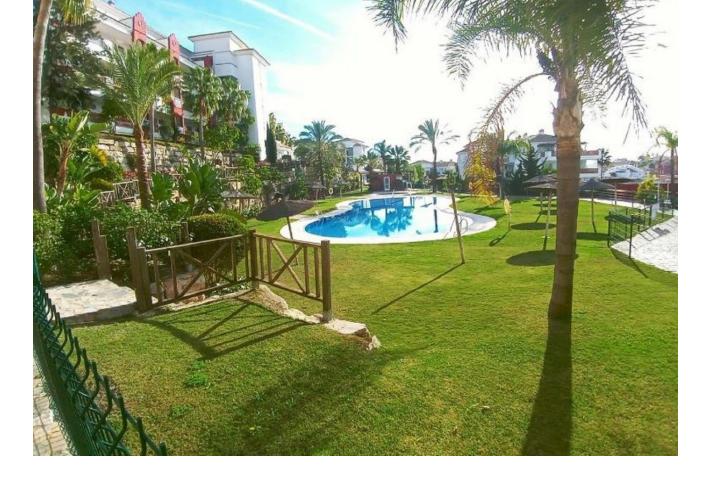

**k** 

2

**£** 2

90 m2

PLEASE READ CAREFULLY BEFORE ANY VIEWING REQUEST : THIS IS AN INVESTMENT OPPORTUNITY: LIFE ESTATE The current owner, a 77-year-old man, reserves the right to use and enjoy the property for the rest of his life. The property is valued at 260.000 [] The price includes an underground parking space. There are 2 possibilities : 1- Paying 89K[] then 800 [/month to the owner for the rest of his life. 2- Paying 189K[] ONCE, vendor stays in the property for the rest of his life The community has 3 swimming pools (one of which is covered), Paddel and tennis courts, community gardens, social club, etc... Formalization expenses: The expenses generated by the sale (Property Transfer Tax, Notary and Registry) will be paid in full by the buyer, with the exception of the Municipal Capital Gains Tax, which will be paid by the seller. Maintenance expenses: Once the operation is formalized before a notary, the property expenses will be distributed as follows: 1-The Real Estate Tax (IBI), Extraordinary Spills will be assumed by the purchasing party. 2-The Ordinary Community Fees, Content Insurance, and Supply Expenses (electricity, water, garbage, etc.), will be assumed by the selling party. Description of appartement : It is a 65 m2 third floor apartment, built with top quality materials, in one of the best locations in Riviera del Sol, with views at sea and the Miraflores golf course. It consists of an entrance hall, living room, modern kitchen, two bedrooms and 2 bathrooms, one en suite and a terrace of more than 40 m 2. This property is located on the Costa del Sol, in Riviera del Sol area, a 10-minutes walk from the beach, restaurants, and other services: Super markets, pharmacy, bus stop, taxis, etc... 15 minutes by car from Fuengirola, 10 minutes by car from Marbella and 30 minutes by car from the airport and the city of Malaga.