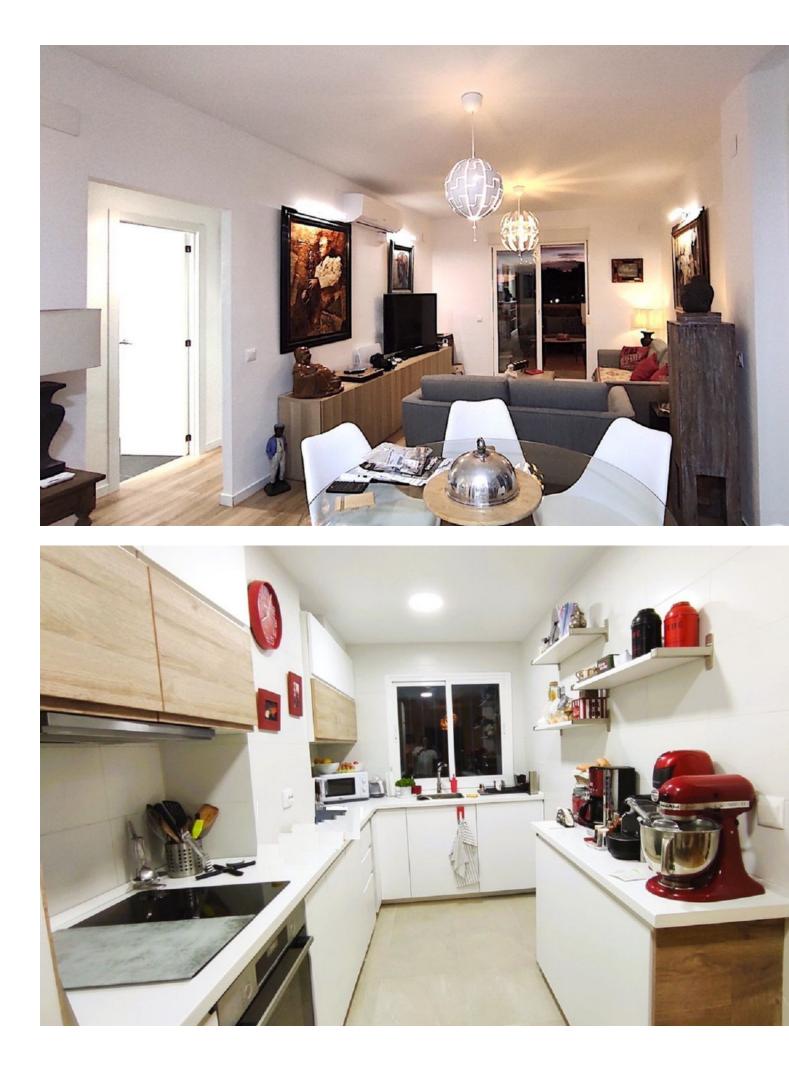

**k** 

2

**£** 2

90 m2

PLEASE READ CAREFULLY BEFORE ANY VIEWING REQUEST : THIS IS AN INVESTMENT OPPORTUNITY: LIFE ESTATE The current owner, a 77-year-old man, reserves the right to use and enjoy the property for the rest of his life. The property is valued at 260.000 [] The price includes an underground parking space. There are 2 possibilities : 1- Paying 89K[] then 800 [/month to the owner for the rest of his life. 2- Paying 189K[] ONCE, vendor stays in the property for the rest of his life The community has 3 swimming pools (one of which is covered), Paddel and tennis courts, community gardens, social club, etc... Formalization expenses: The expenses generated by the sale (Property Transfer Tax, Notary and Registry) will be paid in full by the buyer, with the exception of the Municipal Capital Gains Tax, which will be paid by the seller. Maintenance expenses: Once the operation is formalized before a notary, the property expenses will be distributed as follows: 1-The Real Estate Tax (IBI), Extraordinary Spills will be assumed by the purchasing party. 2-The Ordinary Community Fees, Content Insurance, and Supply Expenses (electricity, water, garbage, etc.), will be assumed by the selling party. Description of appartement : It is a 65 m2 third floor apartment, built with top quality materials, in one of the best locations in Riviera del Sol, with views at sea and the Miraflores golf course. It consists of an entrance hall, living room, modern kitchen, two bedrooms and 2 bathrooms, one en suite and a terrace of more than 40 m 2. This property is located on the Costa del Sol, in Riviera del Sol area, a 10-minutes walk from the beach, restaurants, and other services: Super markets, pharmacy, bus stop, taxis, etc... 15 minutes by car from Fuengirola, 10 minutes by car from Marbella and 30 minutes by car from the airport and the city of Malaga.