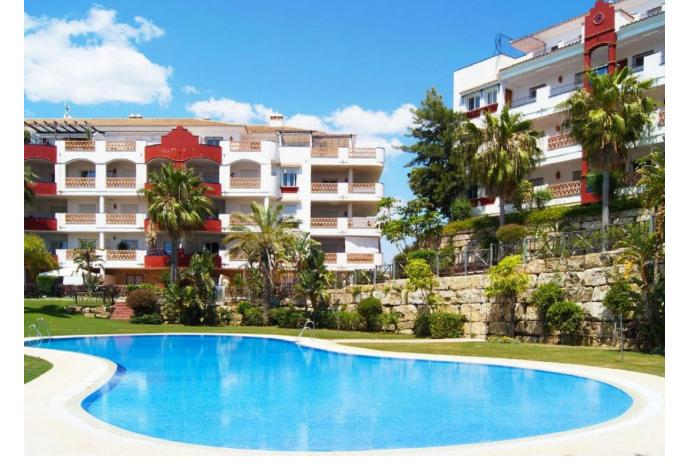

**k** 

2

**£** 2

90 m2

PLEASE READ CAREFULLY BEFORE ANY VIEWING REQUEST : THIS IS AN INVESTMENT OPPORTUNITY: LIFE ESTATE The current owner, a 77-year-old man, reserves the right to use and enjoy the property for the rest of his life. The property is valued at 260.000 [] The price includes an underground parking space. There are 2 possibilities : 1- Paying 89K[] then 800 [/month to the owner for the rest of his life. 2- Paying 189K[] ONCE, vendor stays in the property for the rest of his life The community has 3 swimming pools (one of which is covered), Paddel and tennis courts, community gardens, social club, etc... Formalization expenses: The expenses generated by the sale (Property Transfer Tax, Notary and Registry) will be paid in full by the buyer, with the exception of the Municipal Capital Gains Tax, which will be paid by the seller. Maintenance expenses: Once the operation is formalized before a notary, the property expenses will be distributed as follows: 1-The Real Estate Tax (IBI), Extraordinary Spills will be assumed by the purchasing party. 2-The Ordinary Community Fees, Content Insurance, and Supply Expenses (electricity, water, garbage, etc.), will be assumed by the selling party. Description of appartement : It is a 65 m2 third floor apartment, built with top quality materials, in one of the best locations in Riviera del Sol, with views at sea and the Miraflores golf course. It consists of an entrance hall, living room, modern kitchen, two bedrooms and 2 bathrooms, one en suite and a terrace of more than 40 m 2. This property is located on the Costa del Sol, in Riviera del Sol area, a 10-minutes walk from the beach, restaurants, and other services: Super markets, pharmacy, bus stop, taxis, etc... 15 minutes by car from Fuengirola, 10 minutes by car from Marbella and 30 minutes by car from the airport and the city of Malaga.