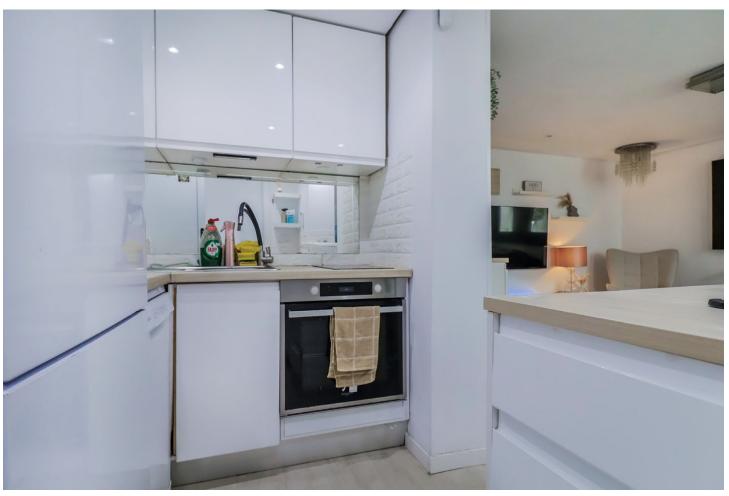

| Setting  Beachside  Close To Shops  Close To Sea  Close To Town  Urbanisation | Condition<br>Good                                                             | Pool Communal           | Climate Control Air Conditioning Hot A/C Cold A/C |
|-------------------------------------------------------------------------------|-------------------------------------------------------------------------------|-------------------------|---------------------------------------------------|
| Views Garden Pool                                                             | Features Private Terrace Utility Room Marble Flooring Double Glazing Basement | Furniture Not Furnished | Kitchen Fully Fitted                              |
| Garden<br>Communal                                                            | Security Alarm System                                                         | Parking Garage Street   | Utilities Electricity Drinkable Water             |