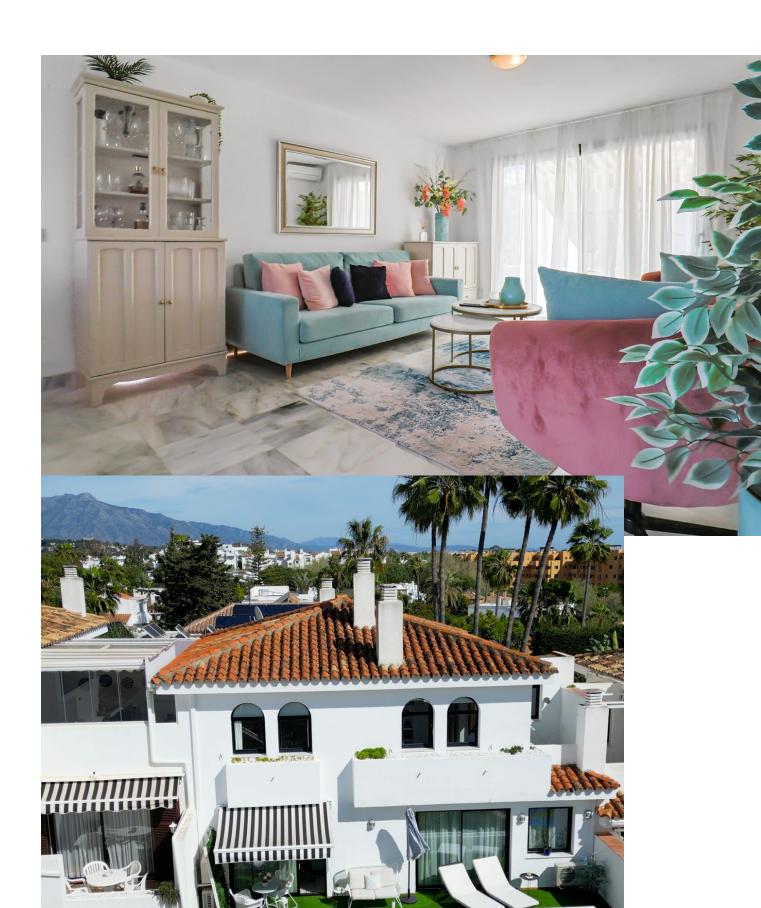

Resale

4

5

295 m2

Wonderful, recently refurbished, townhouse in Villacana, Estepona, just a short walk away from the prestigious Villa Padierna Raquet Club and the beach. This townhouse has a lot to offer! The master bedroom has its own dressing room (previously another bedroom), two sitting rooms and a lovely entertainment / bar area on the lower level, with direct access to the patio and communal garden & pool. It is also sold with a self-contained studio apartment which is currently rented long term. Great as an extra income or investment! It comes with a garage. A property that offers a lot of potential.