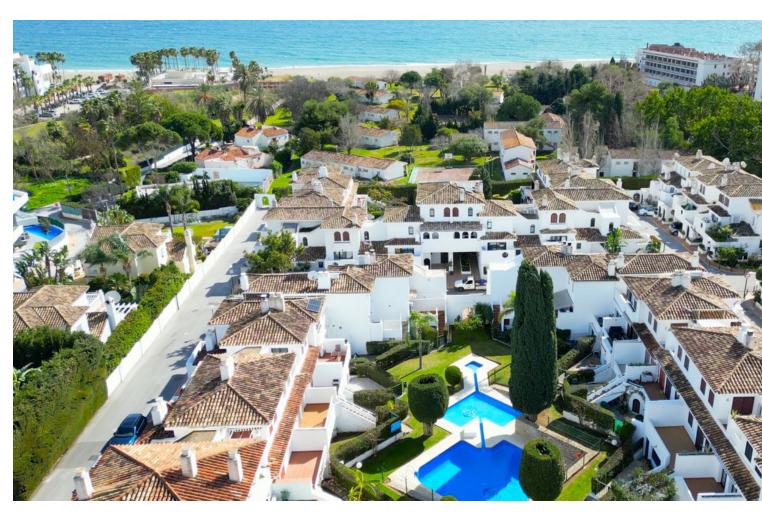

Resale

4

5

295 m2

Wonderful, recently refurbished, townhouse in Villacana, Estepona, just a short walk away from the prestigious Villa Padierna Raquet Club and the beach. This townhouse has a lot to offer! The master bedroom has its own dressing room (previously another bedroom), two sitting rooms and a lovely entertainment / bar area on the lower level, with direct access to the patio and communal garden & pool. It is also sold with a self-contained studio apartment which is currently rented long term. Great as an extra income or investment! It comes with a garage. A property that offers a lot of potential.

| Setting  Beachside  Close To Shops  Close To Sea  Close To Town  Urbanisation | Condition<br>Good                                                             | Pool Communal           | Climate Control Air Conditioning Hot A/C Cold A/C |
|-------------------------------------------------------------------------------|-------------------------------------------------------------------------------|-------------------------|---------------------------------------------------|
| Views Garden Pool                                                             | Features Private Terrace Utility Room Marble Flooring Double Glazing Basement | Furniture Not Furnished | Kitchen Fully Fitted                              |
| Garden<br>Communal                                                            | Security Alarm System                                                         | Parking Garage Street   | Utilities Electricity Drinkable Water             |