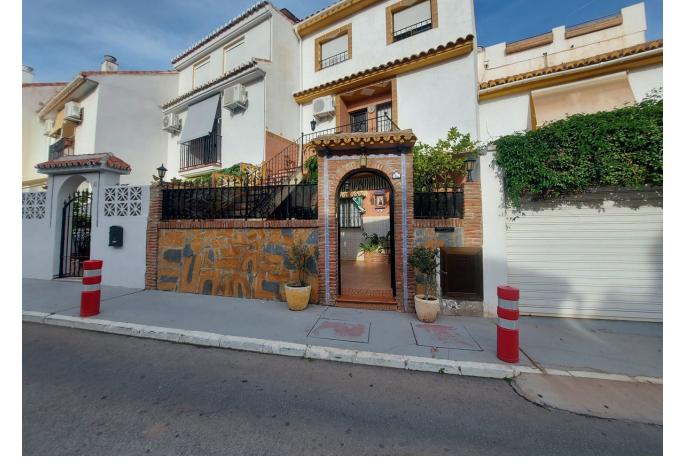

7-bedroom Townhouse of 190 m2 in Marbella We present this magnificent and unique property converted into two dwellings. Located in one of the most sought-after residential areas of Marbella next to La Cañada shopping centre, only 5' drive from the centre, the beach and all kinds of services. It has a great distribution in its spaces, forming very cosy rooms. On entering we find a porch and outdoor terrace surrounded by plants and a large lemon tree that gives shade in the summer evenings enjoying the stay. Next, there is a spacious independent kitchen, fully equipped, with a table for breakfast, lunch, and daily dinners for the whole family. It has a large living-dining room with a very functional fireplace that connects with one of the covered terraces of the house and a complete bathroom. On the upper floor there are 3 double bedrooms with wardrobes and two complete bathrooms. From the master bedroom there is access to another outdoor terrace with barbecue and beautiful views. The second floor consists of 3 bedrooms, a fully fitted kitchen and a bathroom. This property can be accessed from the inside or from the outside staircase of the property with total independence from each other. An ideal property for investors or families who want to live in close proximity!