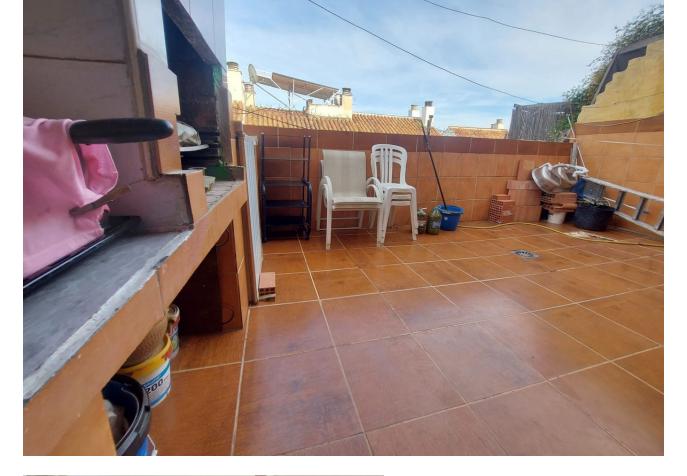

7-bedroom Townhouse of 190 m2 in Marbella We present this magnificent and unique property converted into two dwellings. Located in one of the most sought-after residential areas of Marbella next to La Cañada shopping centre, only 5' drive from the centre, the beach and all kinds of services. It has a great distribution in its spaces, forming very cosy rooms. On entering we find a porch and outdoor terrace surrounded by plants and a large lemon tree that gives shade in the summer evenings enjoying the stay. Next, there is a spacious independent kitchen, fully equipped, with a table for breakfast, lunch, and daily dinners for the whole family. It has a large living-dining room with a very functional fireplace that connects with one of the covered terraces of the house and a complete bathroom. On the upper floor there are 3 double bedrooms with wardrobes and two complete bathrooms. From the master bedroom there is access to another outdoor terrace with barbecue and beautiful views. The second floor consists of 3 bedrooms, a fully fitted kitchen and a bathroom. This property can be accessed from the inside or from the outside staircase of the property with total independence from each other. An ideal property for investors or families who want to live in close proximity!