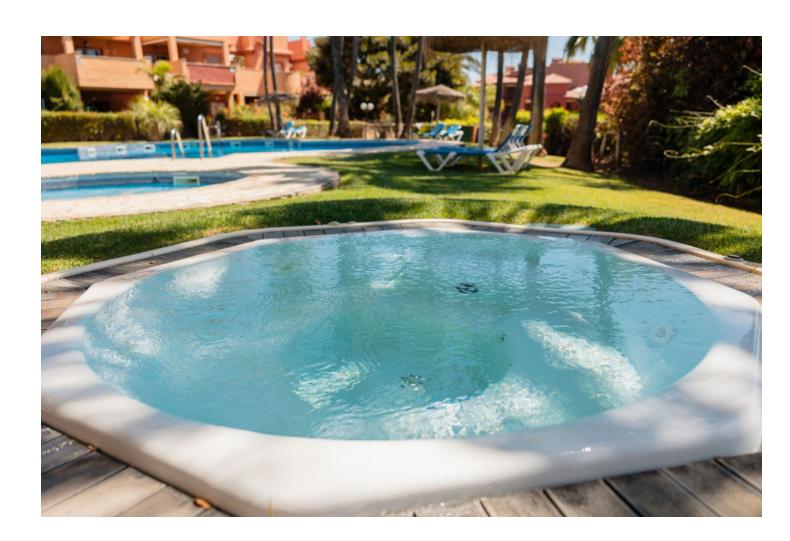

## Sales - Apartment - Reserva de Marbella 320.000€

www.mibgroup.es +34 662 58 96 58 info@mibgroup.es

Ref.-ID: MIBGR4657606 Reserva de Marbella Apartment

Community: 2,040 EUR / year

2

2

109 m<sup>2</sup>

Check out this amazing renovated penthouse in Marbella East near Cabopino. It's got a modern makeover that really stands out. Walk into a welcoming entrance, discover a fully equipped kitchen, and a bright living room with a terrace and also another huge rooftop solarium. There are 2 bedrooms and 2 bathrooms, and the terraces give you views of the gardens, pool, and even a bit of the sea. And here's the best part – it faces south, so you get tons of sunlight inside. Inside, it's all about the details – built-in wardrobes, bedroom blinds, double-glazed windows, and sleek marble floors. And the price includes an underground parking spot and a big storage room! This penthouse is located a big complex with pools and tight security. There's also a restaurant and a mini-market right there. And it's just 2.5 km from Cabopino beach and Elviria, the main hub in Marbella East. Elviria's got everything, including golf courses if you're into that. Living in style and comfort in the perfect spot – this place has it all, especially with its recent stylish renovation!

| Setting Close To Golf Urbanisation                                    | Orientation South          | Condition Recently Renovated                            | Pool Communal Children`s Pool               |
|-----------------------------------------------------------------------|----------------------------|---------------------------------------------------------|---------------------------------------------|
| Climate Control  Air Conditioning  Pre Installed A/C  Central Heating | Views Sea Mountain Pool    | Features Lift Fitted Wardrobes Private Terrace Solarium | Furniture Fully Furnished                   |
| Kitchen Fully Fitted                                                  | Garden Communal Landscaped | Security Gated Complex 24 Hour Security                 | Parking Underground Garage Covered Communal |