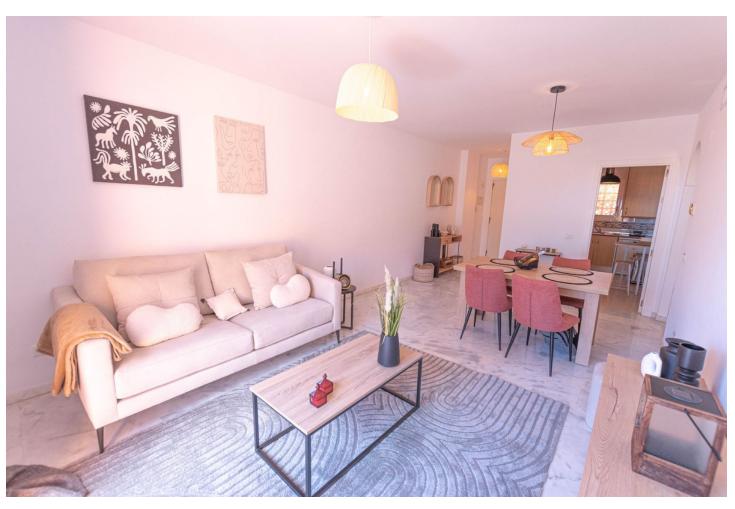

## Sales - Apartment - Reserva de Marbella 320.000€

www.mibgroup.es +34 662 58 96 58 info@mibgroup.es

Ref.-ID: MIBGR4657606 Reserva de Marbella Apartment

Community: 2,040 EUR / year

2

2

109 m<sup>2</sup>

Check out this amazing renovated penthouse in Marbella East near Cabopino. It's got a modern makeover that really stands out. Walk into a welcoming entrance, discover a fully equipped kitchen, and a bright living room with a terrace and also another huge rooftop solarium. There are 2 bedrooms and 2 bathrooms, and the terraces give you views of the gardens, pool, and even a bit of the sea. And here's the best part – it faces south, so you get tons of sunlight inside. Inside, it's all about the details – built-in wardrobes, bedroom blinds, double-glazed windows, and sleek marble floors. And the price includes an underground parking spot and a big storage room! This penthouse is located a big complex with pools and tight security. There's also a restaurant and a mini-market right there. And it's just 2.5 km from Cabopino beach and Elviria, the main hub in Marbella East. Elviria's got everything, including golf courses if you're into that. Living in style and comfort in the perfect spot – this place has it all, especially with its recent stylish renovation!