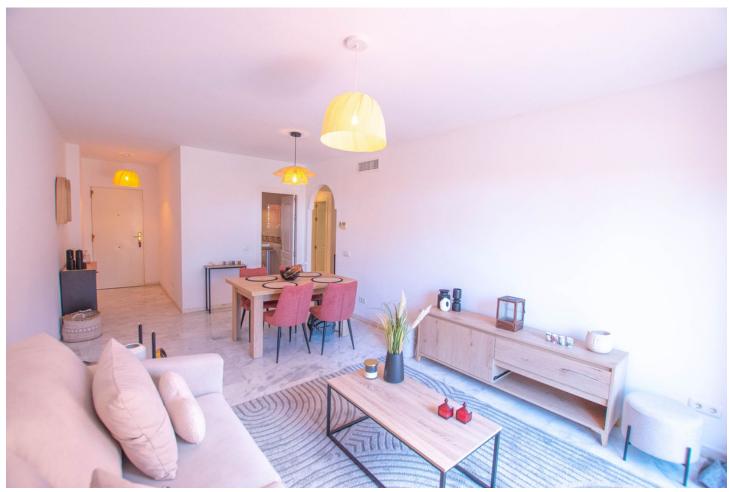

## Sales - Apartment - Reserva de Marbella 320.000€

www.mibgroup.es +34 662 58 96 58 info@mibgroup.es

Ref.-ID: MIBGR4657606 Reserva de Marbella Apartment

Community: 2,040 EUR / year

2

2

109 m<sup>2</sup>

Check out this amazing renovated penthouse in Marbella East near Cabopino. It's got a modern makeover that really stands out. Walk into a welcoming entrance, discover a fully equipped kitchen, and a bright living room with a terrace and also another huge rooftop solarium. There are 2 bedrooms and 2 bathrooms, and the terraces give you views of the gardens, pool, and even a bit of the sea. And here's the best part – it faces south, so you get tons of sunlight inside. Inside, it's all about the details – built-in wardrobes, bedroom blinds, double-glazed windows, and sleek marble floors. And the price includes an underground parking spot and a big storage room! This penthouse is located a big complex with pools and tight security. There's also a restaurant and a mini-market right there. And it's just 2.5 km from Cabopino beach and Elviria, the main hub in Marbella East. Elviria's got everything, including golf courses if you're into that. Living in style and comfort in the perfect spot – this place has it all, especially with its recent stylish renovation!