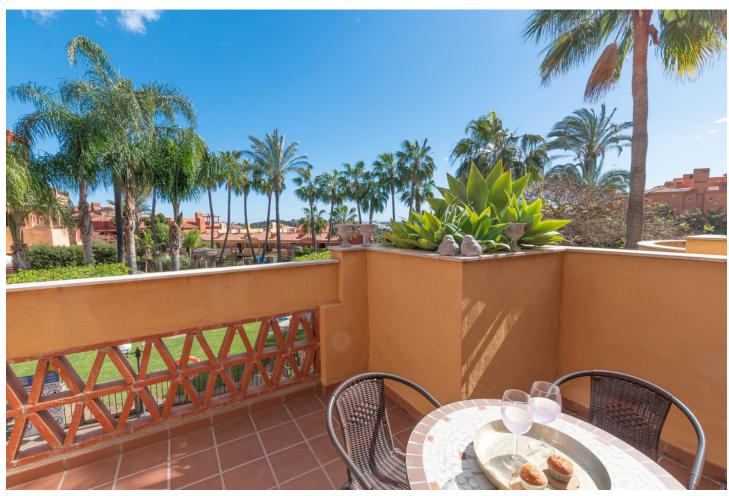

## Sales - Apartment - Reserva de Marbella 320.000€

www.mibgroup.es +34 662 58 96 58 info@mibgroup.es

Ref.-ID: MIBGR4657606 Reserva de Marbella Apartment

Community: 2,040 EUR / year

2

2

109 m<sup>2</sup>

Check out this amazing renovated penthouse in Marbella East near Cabopino. It's got a modern makeover that really stands out. Walk into a welcoming entrance, discover a fully equipped kitchen, and a bright living room with a terrace and also another huge rooftop solarium. There are 2 bedrooms and 2 bathrooms, and the terraces give you views of the gardens, pool, and even a bit of the sea. And here's the best part – it faces south, so you get tons of sunlight inside. Inside, it's all about the details – built-in wardrobes, bedroom blinds, double-glazed windows, and sleek marble floors. And the price includes an underground parking spot and a big storage room! This penthouse is located a big complex with pools and tight security. There's also a restaurant and a mini-market right there. And it's just 2.5 km from Cabopino beach and Elviria, the main hub in Marbella East. Elviria's got everything, including golf courses if you're into that. Living in style and comfort in the perfect spot – this place has it all, especially with its recent stylish renovation!