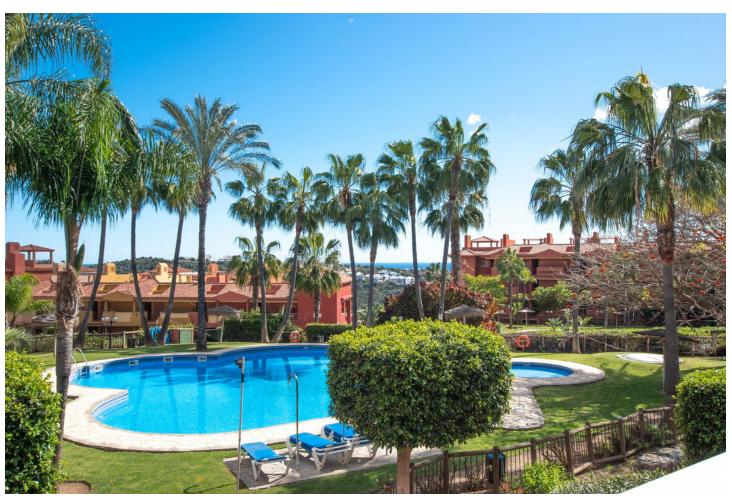

## Sales - Apartment - Reserva de Marbella 320.000€

www.mibgroup.es +34 662 58 96 58 info@mibgroup.es

Ref.-ID: MIBGR4657606 Reserva de Marbella Apartment

Community: 2,040 EUR / year

2

2

109 m<sup>2</sup>

Check out this amazing renovated penthouse in Marbella East near Cabopino. It's got a modern makeover that really stands out. Walk into a welcoming entrance, discover a fully equipped kitchen, and a bright living room with a terrace and also another huge rooftop solarium. There are 2 bedrooms and 2 bathrooms, and the terraces give you views of the gardens, pool, and even a bit of the sea. And here's the best part – it faces south, so you get tons of sunlight inside. Inside, it's all about the details – built-in wardrobes, bedroom blinds, double-glazed windows, and sleek marble floors. And the price includes an underground parking spot and a big storage room! This penthouse is located a big complex with pools and tight security. There's also a restaurant and a mini-market right there. And it's just 2.5 km from Cabopino beach and Elviria, the main hub in Marbella East. Elviria's got everything, including golf courses if you're into that. Living in style and comfort in the perfect spot – this place has it all, especially with its recent stylish renovation!

| Setting Close To Golf Urbanisation                                    | Orientation South          | Condition Recently Renovated                            | Pool Communal Children`s Pool               |
|-----------------------------------------------------------------------|----------------------------|---------------------------------------------------------|---------------------------------------------|
| Climate Control  Air Conditioning  Pre Installed A/C  Central Heating | Views Sea Mountain Pool    | Features Lift Fitted Wardrobes Private Terrace Solarium | Furniture Fully Furnished                   |
| Kitchen Fully Fitted                                                  | Garden Communal Landscaped | Security Gated Complex 24 Hour Security                 | Parking Underground Garage Covered Communal |