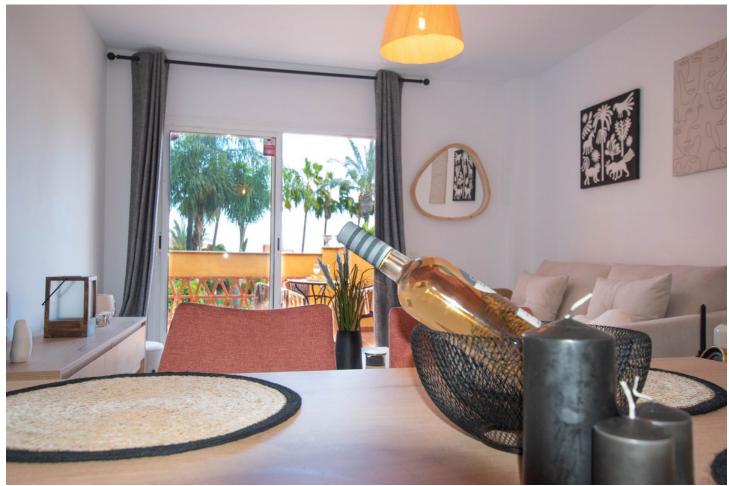

## Sales - Apartment - Reserva de Marbella 320.000€

www.mibgroup.es +34 662 58 96 58 info@mibgroup.es

Ref.-ID: MIBGR4657606 Reserva de Marbella Apartment

Community: 2,040 EUR / year

2

2

109 m<sup>2</sup>

Check out this amazing renovated penthouse in Marbella East near Cabopino. It's got a modern makeover that really stands out. Walk into a welcoming entrance, discover a fully equipped kitchen, and a bright living room with a terrace and also another huge rooftop solarium. There are 2 bedrooms and 2 bathrooms, and the terraces give you views of the gardens, pool, and even a bit of the sea. And here's the best part – it faces south, so you get tons of sunlight inside. Inside, it's all about the details – built-in wardrobes, bedroom blinds, double-glazed windows, and sleek marble floors. And the price includes an underground parking spot and a big storage room! This penthouse is located a big complex with pools and tight security. There's also a restaurant and a mini-market right there. And it's just 2.5 km from Cabopino beach and Elviria, the main hub in Marbella East. Elviria's got everything, including golf courses if you're into that. Living in style and comfort in the perfect spot – this place has it all, especially with its recent stylish renovation!