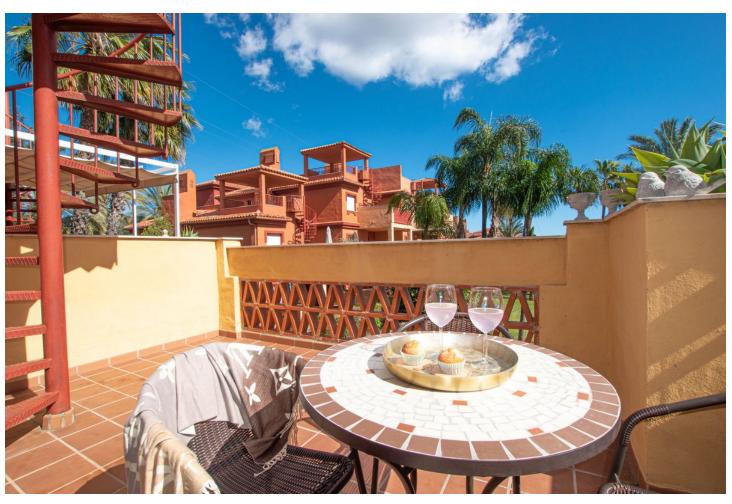

## Sales - Apartment - Reserva de Marbella 320.000€

www.mibgroup.es +34 662 58 96 58 info@mibgroup.es

Ref.-ID: MIBGR4657606 Reserva de Marbella Apartment

Community: 2,040 EUR / year

2

2

109 m<sup>2</sup>

Check out this amazing renovated penthouse in Marbella East near Cabopino. It's got a modern makeover that really stands out. Walk into a welcoming entrance, discover a fully equipped kitchen, and a bright living room with a terrace and also another huge rooftop solarium. There are 2 bedrooms and 2 bathrooms, and the terraces give you views of the gardens, pool, and even a bit of the sea. And here's the best part – it faces south, so you get tons of sunlight inside. Inside, it's all about the details – built-in wardrobes, bedroom blinds, double-glazed windows, and sleek marble floors. And the price includes an underground parking spot and a big storage room! This penthouse is located a big complex with pools and tight security. There's also a restaurant and a mini-market right there. And it's just 2.5 km from Cabopino beach and Elviria, the main hub in Marbella East. Elviria's got everything, including golf courses if you're into that. Living in style and comfort in the perfect spot – this place has it all, especially with its recent stylish renovation!