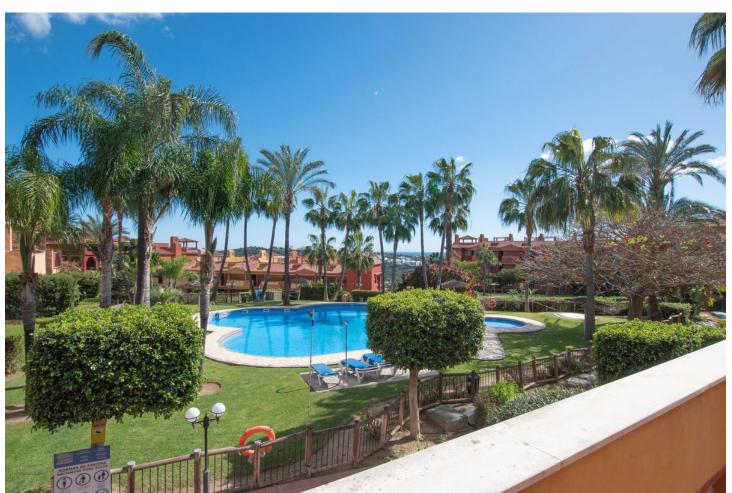

## Sales - Apartment - Reserva de Marbella 320.000€

www.mibgroup.es +34 662 58 96 58 info@mibgroup.es

Ref.-ID: MIBGR4657606 Reserva de Marbella Apartment

Community: 2,040 EUR / year

2

2

109 m<sup>2</sup>

Check out this amazing renovated penthouse in Marbella East near Cabopino. It's got a modern makeover that really stands out. Walk into a welcoming entrance, discover a fully equipped kitchen, and a bright living room with a terrace and also another huge rooftop solarium. There are 2 bedrooms and 2 bathrooms, and the terraces give you views of the gardens, pool, and even a bit of the sea. And here's the best part – it faces south, so you get tons of sunlight inside. Inside, it's all about the details – built-in wardrobes, bedroom blinds, double-glazed windows, and sleek marble floors. And the price includes an underground parking spot and a big storage room! This penthouse is located a big complex with pools and tight security. There's also a restaurant and a mini-market right there. And it's just 2.5 km from Cabopino beach and Elviria, the main hub in Marbella East. Elviria's got everything, including golf courses if you're into that. Living in style and comfort in the perfect spot – this place has it all, especially with its recent stylish renovation!

| Setting Close To Golf Urbanisation                                    | Orientation South          | Condition Recently Renovated                            | Pool Communal Children`s Pool               |
|-----------------------------------------------------------------------|----------------------------|---------------------------------------------------------|---------------------------------------------|
| Climate Control  Air Conditioning  Pre Installed A/C  Central Heating | Views Sea Mountain Pool    | Features Lift Fitted Wardrobes Private Terrace Solarium | Furniture Fully Furnished                   |
| Kitchen Fully Fitted                                                  | Garden Communal Landscaped | Security Gated Complex 24 Hour Security                 | Parking Underground Garage Covered Communal |