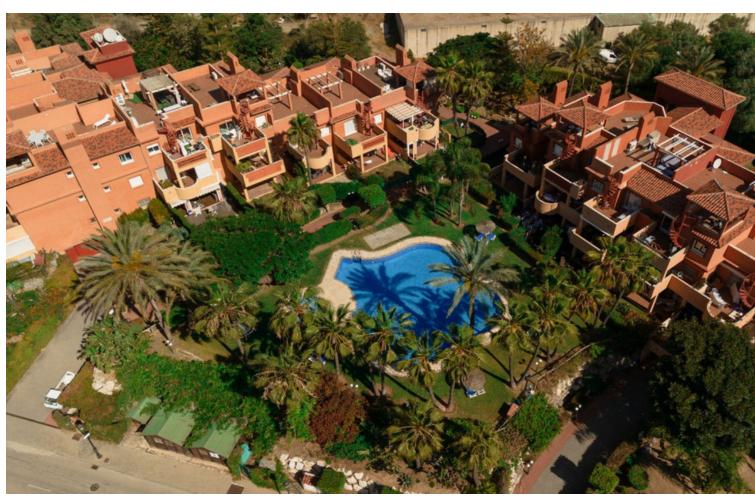

## Sales - Apartment - Reserva de Marbella 320.000€

www.mibgroup.es +34 662 58 96 58 info@mibgroup.es

Ref.-ID: MIBGR4657606 Reserva de Marbella Apartment

Community: 2,040 EUR / year

2

2

109 m<sup>2</sup>

Check out this amazing renovated penthouse in Marbella East near Cabopino. It's got a modern makeover that really stands out. Walk into a welcoming entrance, discover a fully equipped kitchen, and a bright living room with a terrace and also another huge rooftop solarium. There are 2 bedrooms and 2 bathrooms, and the terraces give you views of the gardens, pool, and even a bit of the sea. And here's the best part – it faces south, so you get tons of sunlight inside. Inside, it's all about the details – built-in wardrobes, bedroom blinds, double-glazed windows, and sleek marble floors. And the price includes an underground parking spot and a big storage room! This penthouse is located a big complex with pools and tight security. There's also a restaurant and a mini-market right there. And it's just 2.5 km from Cabopino beach and Elviria, the main hub in Marbella East. Elviria's got everything, including golf courses if you're into that. Living in style and comfort in the perfect spot – this place has it all, especially with its recent stylish renovation!

| Setting Close To Golf Urbanisation                                    | Orientation South          | Condition Recently Renovated                            | Pool Communal Children`s Pool               |
|-----------------------------------------------------------------------|----------------------------|---------------------------------------------------------|---------------------------------------------|
| Climate Control  Air Conditioning  Pre Installed A/C  Central Heating | Views Sea Mountain Pool    | Features Lift Fitted Wardrobes Private Terrace Solarium | Furniture Fully Furnished                   |
| Kitchen Fully Fitted                                                  | Garden Communal Landscaped | Security Gated Complex 24 Hour Security                 | Parking Underground Garage Covered Communal |