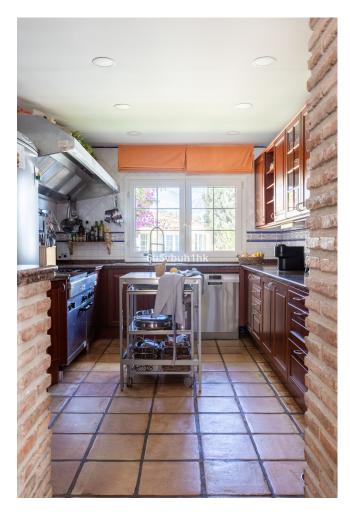

This impressive villa is located in La Capellania, Benalmádena. With a constructed area of 446m², this villa offers ample space to live and enjoy. The 1,347m² plot has a private garden and a private pool, perfect for relaxing and enjoying the Mediterranean climate. The villa has 3 bedrooms and 3 en-suite bathrooms, plus 1 additional bathroom, making it an ideal option for families. It also has an independent apartment with 1 bedroom and 1 bathroom in the basement. In addition, it has a private garage for greater comfort and security. In the garden area there is another space of about 15 m² that can be converted into an office, gym, storage room... Among the outstanding features of this property is an industrial fitted kitchen, a very spacious and bright living room and a sea view from the pool area. The villa is in good condition, although it needs renovation and offers the possibility of furnishing it to the buyer's taste. In short, this villa in La Capellania offers an exclusive lifestyle and all the comforts that can be expected from a property of this type. Don't miss the opportunity to live in this Mediterranean paradise.