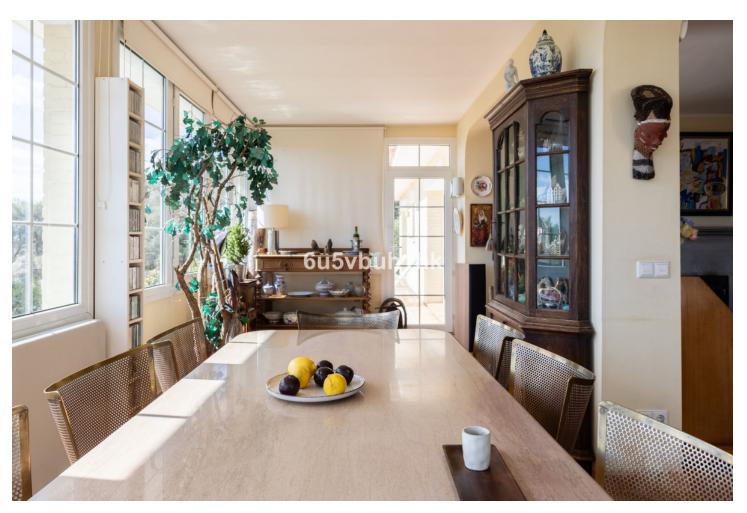

This impressive villa is located in La Capellania, Benalmádena. With a constructed area of 446m², this villa offers ample space to live and enjoy. The 1,347m² plot has a private garden and a private pool, perfect for relaxing and enjoying the Mediterranean climate. The villa has 3 bedrooms and 3 en-suite bathrooms, plus 1 additional bathroom, making it an ideal option for families. It also has an independent apartment with 1 bedroom and 1 bathroom in the basement. In addition, it has a private garage for greater comfort and security. In the garden area there is another space of about 15 m² that can be converted into an office, gym, storage room... Among the outstanding features of this property is an industrial fitted kitchen, a very spacious and bright living room and a sea view from the pool area. The villa is in good condition, although it needs renovation and offers the possibility of furnishing it to the buyer's taste. In short, this villa in La Capellania offers an exclusive lifestyle and all the comforts that can be expected from a property of this type. Don't miss the opportunity to live in this Mediterranean paradise.