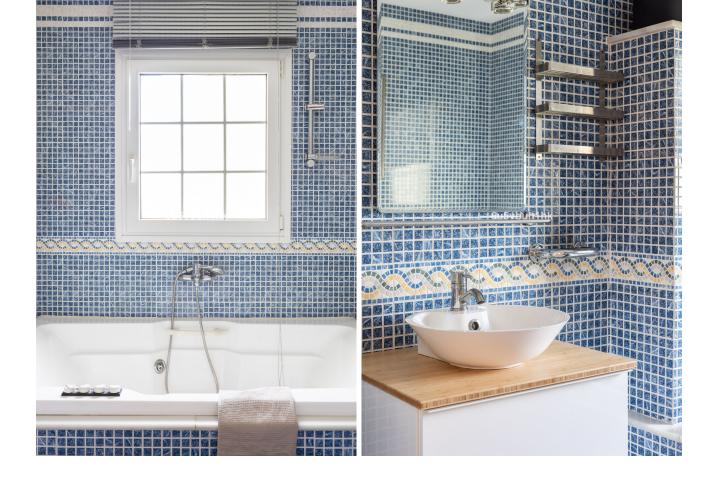

This impressive villa is located in La Capellania, Benalmádena. With a constructed area of 446m², this villa offers ample space to live and enjoy. The 1,347m² plot has a private garden and a private pool, perfect for relaxing and enjoying the Mediterranean climate. The villa has 3 bedrooms and 3 en-suite bathrooms, plus 1 additional bathroom, making it an ideal option for families. It also has an independent apartment with 1 bedroom and 1 bathroom in the basement. In addition, it has a private garage for greater comfort and security. In the garden area there is another space of about 15 m² that can be converted into an office, gym, storage room... Among the outstanding features of this property is an industrial fitted kitchen, a very spacious and bright living room and a sea view from the pool area. The villa is in good condition, although it needs renovation and offers the possibility of furnishing it to the buyer's taste. In short, this villa in La Capellania offers an exclusive lifestyle and all the comforts that can be expected from a property of this type. Don't miss the opportunity to live in this Mediterranean paradise.