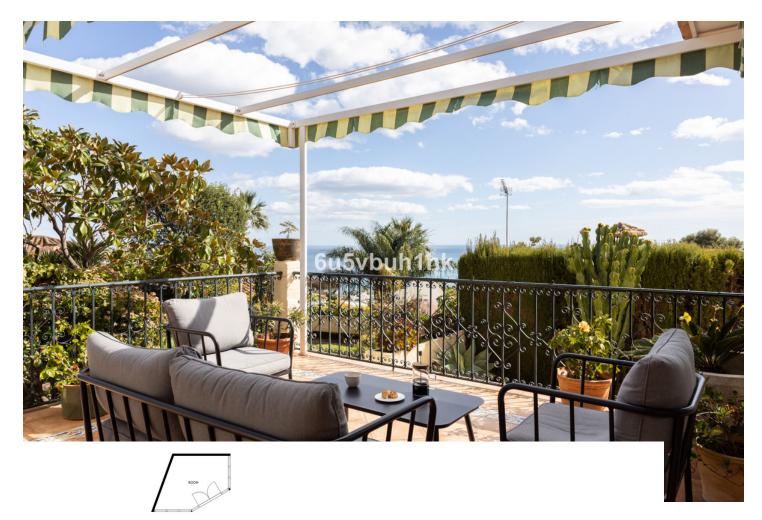

This impressive villa is located in La Capellania, Benalmádena. With a constructed area of 446m², this villa offers ample space to live and enjoy. The 1,347m² plot has a private garden and a private pool, perfect for relaxing and enjoying the Mediterranean climate. The villa has 3 bedrooms and 3 en-suite bathrooms, plus 1 additional bathroom, making it an ideal option for families. It also has an independent apartment with 1 bedroom and 1 bathroom in the basement. In addition, it has a private garage for greater comfort and security. In the garden area there is another space of about 15 m² that can be converted into an office, gym, storage room... Among the outstanding features of this property is an industrial fitted kitchen, a very spacious and bright living room and a sea view from the pool area. The villa is in good condition, although it needs renovation and offers the possibility of furnishing it to the buyer's taste. In short, this villa in La Capellania offers an exclusive lifestyle and all the comforts that can be expected from a property of this type. Don't miss the opportunity to live in this Mediterranean paradise.

## Setting

Close To Port
Close To Shops

Close To Town

Close To Schools

Views

Sea Pool

## Features

Near Transport

Private Terrace

Guest Apartment

✓ Storage Room

Basement

FLOOR 1