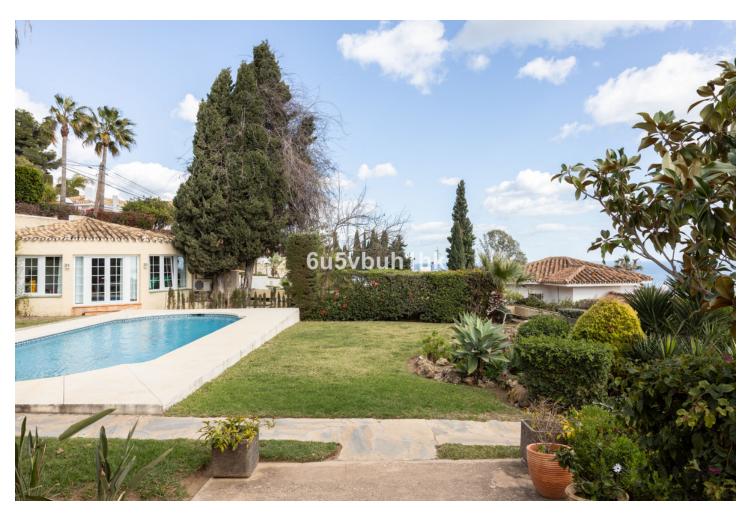

This impressive villa is located in La Capellania, Benalmádena. With a constructed area of 446m², this villa offers ample space to live and enjoy. The 1,347m² plot has a private garden and a private pool, perfect for relaxing and enjoying the Mediterranean climate. The villa has 3 bedrooms and 3 en-suite bathrooms, plus 1 additional bathroom, making it an ideal option for families. It also has an independent apartment with 1 bedroom and 1 bathroom in the basement. In addition, it has a private garage for greater comfort and security. In the garden area there is another space of about 15 m² that can be converted into an office, gym, storage room... Among the outstanding features of this property is an industrial fitted kitchen, a very spacious and bright living room and a sea view from the pool area. The villa is in good condition, although it needs renovation and offers the possibility of furnishing it to the buyer's taste. In short, this villa in La Capellania offers an exclusive lifestyle and all the comforts that can be expected from a property of this type. Don't miss the opportunity to live in this Mediterranean paradise.

## Setting

Close To Port
Close To Shops

Close To Town

Close To Schools

Views

Sea Pool