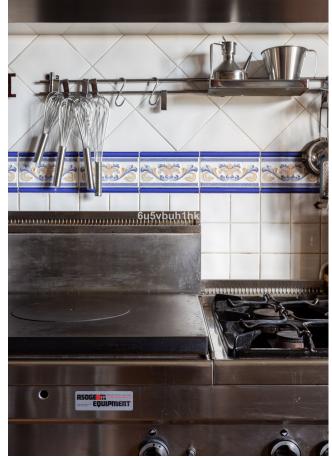

This impressive villa is located in La Capellania, Benalmádena. With a constructed area of 446m², this villa offers ample space to live and enjoy. The 1,347m² plot has a private garden and a private pool, perfect for relaxing and enjoying the Mediterranean climate. The villa has 3 bedrooms and 3 en-suite bathrooms, plus 1 additional bathroom, making it an ideal option for families. It also has an independent apartment with 1 bedroom and 1 bathroom in the basement. In addition, it has a private garage for greater comfort and security. In the garden area there is another space of about 15 m² that can be converted into an office, gym, storage room... Among the outstanding features of this property is an industrial fitted kitchen, a very spacious and bright living room and a sea view from the pool area. The villa is in good condition, although it needs renovation and offers the possibility of furnishing it to the buyer's taste. In short, this villa in La Capellania offers an exclusive lifestyle and all the comforts that can be expected from a property of this type. Don't miss the opportunity to live in this Mediterranean paradise.