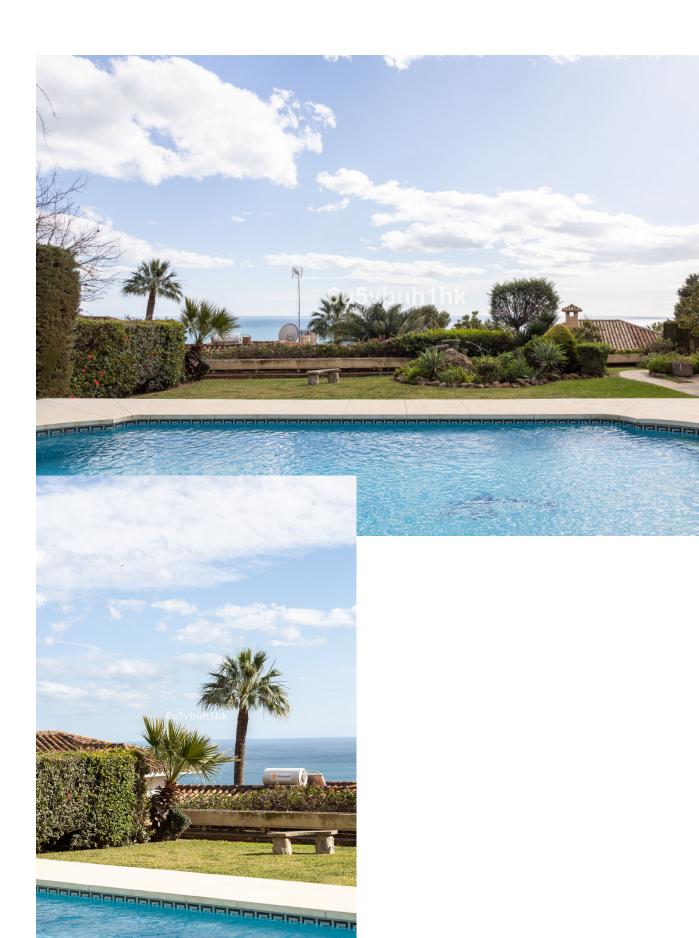

This impressive villa is located in La Capellania, Benalmádena. With a constructed area of 446m², this villa offers ample space to live and enjoy. The 1,347m² plot has a private garden and a private pool, perfect for relaxing and enjoying the Mediterranean climate. The villa has 3 bedrooms and 3 en-suite bathrooms, plus 1 additional bathroom, making it an ideal option for families. It also has an independent apartment with 1 bedroom and 1 bathroom in the basement. In addition, it has a private garage for greater comfort and security. In the garden area there is another space of about 15 m² that can be converted into an office, gym, storage room... Among the outstanding features of this property is an industrial fitted kitchen, a very spacious and bright living room and a sea view from the pool area. The villa is in good condition, although it needs renovation and offers the possibility of furnishing it to the buyer's taste. In short, this villa in La Capellania offers an exclusive lifestyle and all the comforts that can be expected from a property of this type. Don't miss the opportunity to live in this Mediterranean paradise.

## Setting

Close To Port
Close To Shops

Close To Town

Close To Schools

Views

Sea Pool