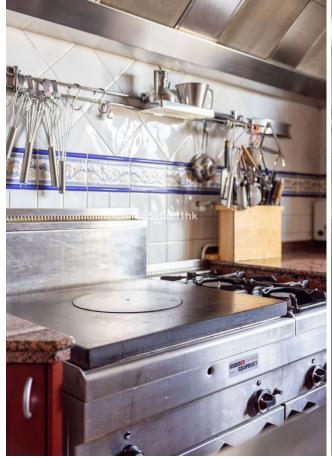

This impressive villa is located in La Capellania, Benalmádena. With a constructed area of 446m², this villa offers ample space to live and enjoy. The 1,347m² plot has a private garden and a private pool, perfect for relaxing and enjoying the Mediterranean climate. The villa has 3 bedrooms and 3 en-suite bathrooms, plus 1 additional bathroom, making it an ideal option for families. It also has an independent apartment with 1 bedroom and 1 bathroom in the basement. In addition, it has a private garage for greater comfort and security. In the garden area there is another space of about 15 m² that can be converted into an office, gym, storage room... Among the outstanding features of this property is an industrial fitted kitchen, a very spacious and bright living room and a sea view from the pool area. The villa is in good condition, although it needs renovation and offers the possibility of furnishing it to the buyer's taste. In short, this villa in La Capellania offers an exclusive lifestyle and all the comforts that can be expected from a property of this type. Don't miss the opportunity to live in this Mediterranean paradise.