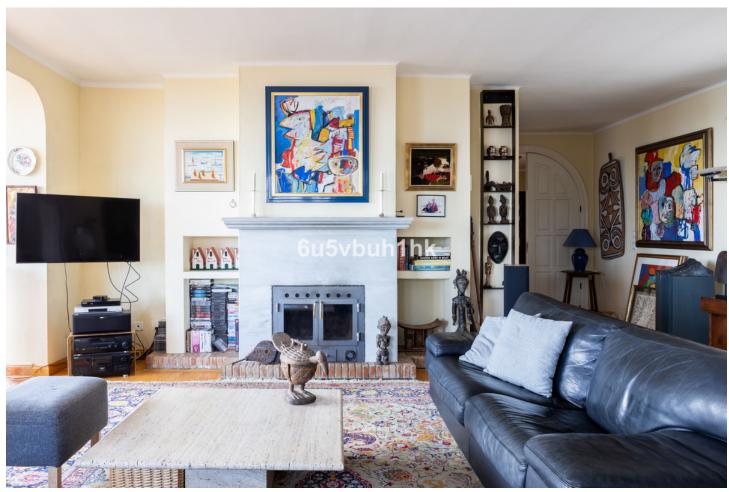

This impressive villa is located in La Capellania, Benalmádena. With a constructed area of 446m², this villa offers ample space to live and enjoy. The 1,347m² plot has a private garden and a private pool, perfect for relaxing and enjoying the Mediterranean climate. The villa has 3 bedrooms and 3 en-suite bathrooms, plus 1 additional bathroom, making it an ideal option for families. It also has an independent apartment with 1 bedroom and 1 bathroom in the basement. In addition, it has a private garage for greater comfort and security. In the garden area there is another space of about 15 m² that can be converted into an office, gym, storage room... Among the outstanding features of this property is an industrial fitted kitchen, a very spacious and bright living room and a sea view from the pool area. The villa is in good condition, although it needs renovation and offers the possibility of furnishing it to the buyer's taste. In short, this villa in La Capellania offers an exclusive lifestyle and all the comforts that can be expected from a property of this type. Don't miss the opportunity to live in this Mediterranean paradise.