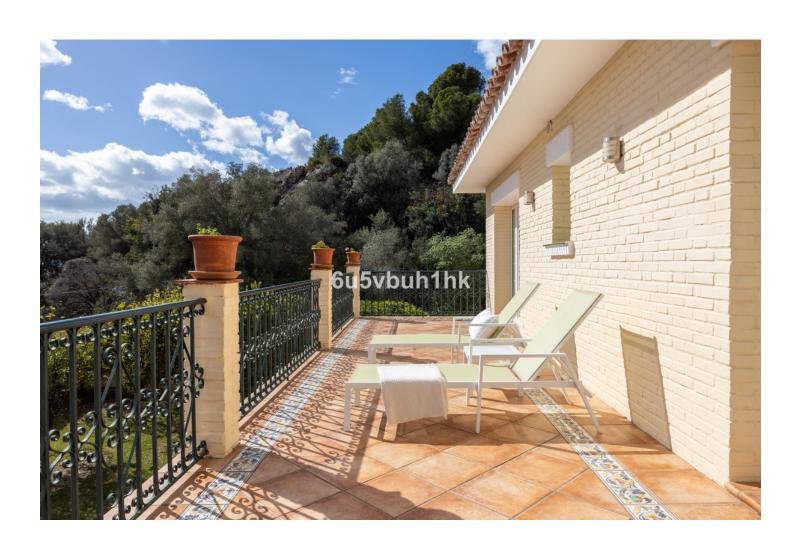

This impressive villa is located in La Capellania, Benalmádena. With a constructed area of 446m², this villa offers ample space to live and enjoy. The 1,347m² plot has a private garden and a private pool, perfect for relaxing and enjoying the Mediterranean climate. The villa has 3 bedrooms and 3 en-suite bathrooms, plus 1 additional bathroom, making it an ideal option for families. It also has an independent apartment with 1 bedroom and 1 bathroom in the basement. In addition, it has a private garage for greater comfort and security. In the garden area there is another space of about 15 m² that can be converted into an office, gym, storage room... Among the outstanding features of this property is an industrial fitted kitchen, a very spacious and bright living room and a sea view from the pool area. The villa is in good condition, although it needs renovation and offers the possibility of furnishing it to the buyer's taste. In short, this villa in La Capellania offers an exclusive lifestyle and all the comforts that can be expected from a property of this type. Don't miss the opportunity to live in this Mediterranean paradise.

## Features

Near Transport

Private Terrace

Guest Apartment

✓ Storage Room

Basement

FLOOR 1