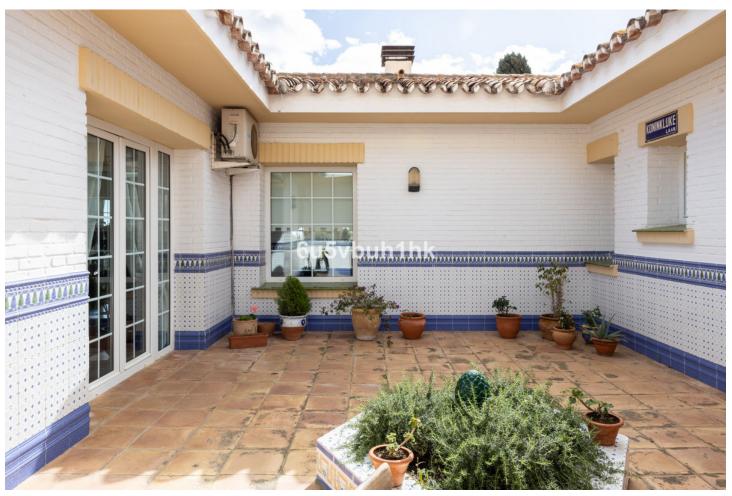

This impressive villa is located in La Capellania, Benalmádena. With a constructed area of 446m², this villa offers ample space to live and enjoy. The 1,347m² plot has a private garden and a private pool, perfect for relaxing and enjoying the Mediterranean climate. The villa has 3 bedrooms and 3 en-suite bathrooms, plus 1 additional bathroom, making it an ideal option for families. It also has an independent apartment with 1 bedroom and 1 bathroom in the basement. In addition, it has a private garage for greater comfort and security. In the garden area there is another space of about 15 m² that can be converted into an office, gym, storage room... Among the outstanding features of this property is an industrial fitted kitchen, a very spacious and bright living room and a sea view from the pool area. The villa is in good condition, although it needs renovation and offers the possibility of furnishing it to the buyer's taste. In short, this villa in La Capellania offers an exclusive lifestyle and all the comforts that can be expected from a property of this type. Don't miss the opportunity to live in this Mediterranean paradise.