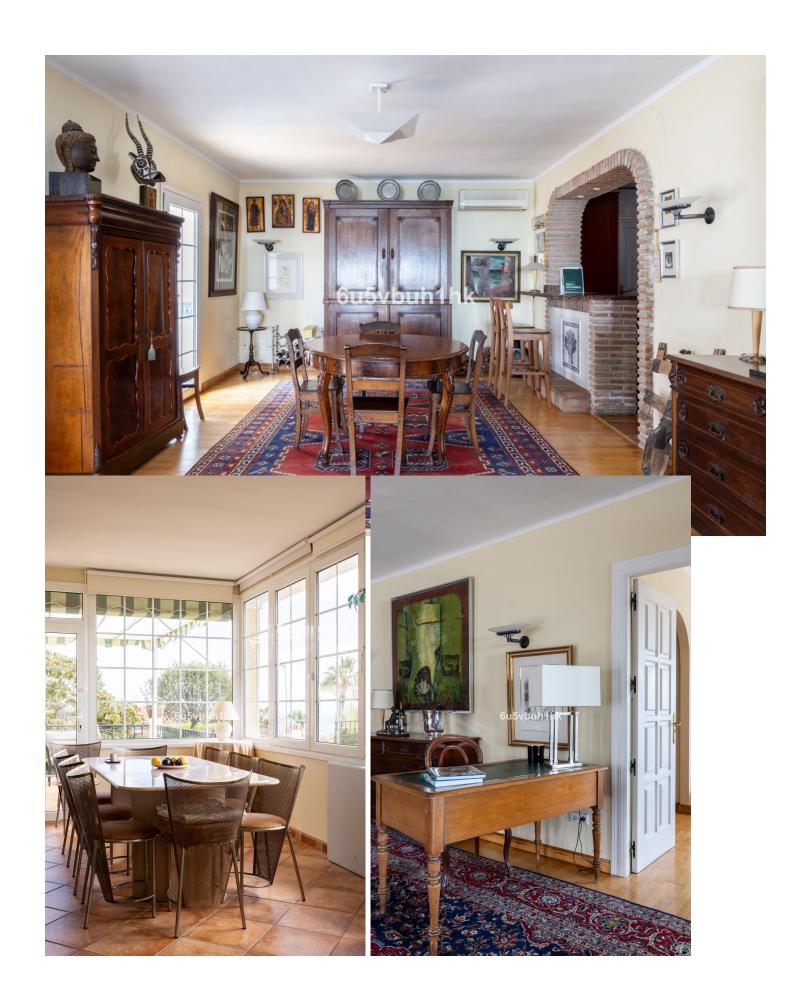

This impressive villa is located in La Capellania, Benalmádena. With a constructed area of 446m², this villa offers ample space to live and enjoy. The 1,347m² plot has a private garden and a private pool, perfect for relaxing and enjoying the Mediterranean climate. The villa has 3 bedrooms and 3 en-suite bathrooms, plus 1 additional bathroom, making it an ideal option for families. It also has an independent apartment with 1 bedroom and 1 bathroom in the basement. In addition, it has a private garage for greater comfort and security. In the garden area there is another space of about 15 m² that can be converted into an office, gym, storage room... Among the outstanding features of this property is an industrial fitted kitchen, a very spacious and bright living room and a sea view from the pool area. The villa is in good condition, although it needs renovation and offers the possibility of furnishing it to the buyer's taste. In short, this villa in La Capellania offers an exclusive lifestyle and all the comforts that can be expected from a property of this type. Don't miss the opportunity to live in this Mediterranean paradise.