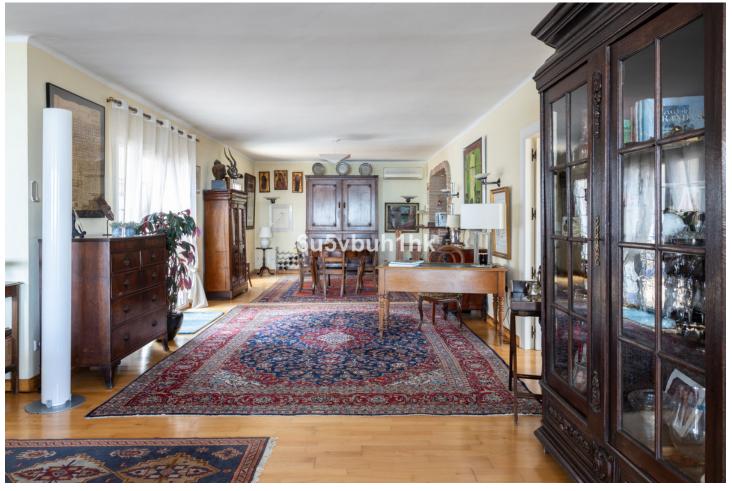

This impressive villa is located in La Capellania, Benalmádena. With a constructed area of 446m², this villa offers ample space to live and enjoy. The 1,347m² plot has a private garden and a private pool, perfect for relaxing and enjoying the Mediterranean climate. The villa has 3 bedrooms and 3 en-suite bathrooms, plus 1 additional bathroom, making it an ideal option for families. It also has an independent apartment with 1 bedroom and 1 bathroom in the basement. In addition, it has a private garage for greater comfort and security. In the garden area there is another space of about 15 m² that can be converted into an office, gym, storage room... Among the outstanding features of this property is an industrial fitted kitchen, a very spacious and bright living room and a sea view from the pool area. The villa is in good condition, although it needs renovation and offers the possibility of furnishing it to the buyer's taste. In short, this villa in La Capellania offers an exclusive lifestyle and all the comforts that can be expected from a property of this type. Don't miss the opportunity to live in this Mediterranean paradise.