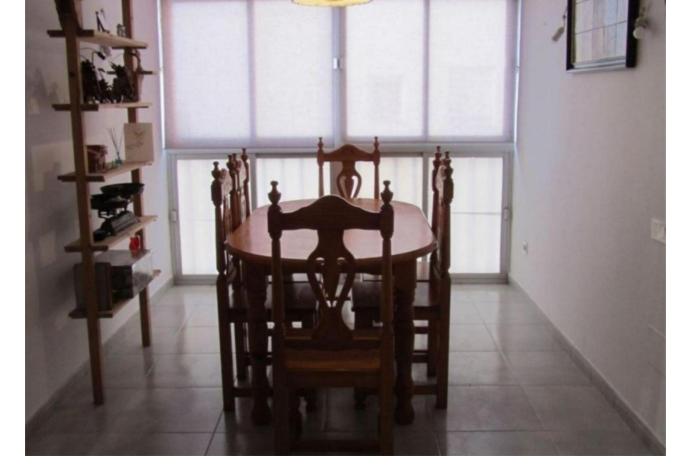

71 m2

Middle Floor Apartment, Marbella, Costa del Sol. 3 Bedrooms, 1 Bathroom, Built 71 m². Setting: Town, Suburban, Commercial Area, Close To Port, Close To Shops, Close To Sea, Close To Schools. Orientation: South. Condition: Good. Climate Control: Air Conditioning, Hot A/C, Cold A/C. Views: Urban. Features: Fitted Wardrobes, Near Transport, WiFi, Utility Room, Double Glazing, Courtesy Bus, Fiber Optic. Furniture: Part Furnished. Kitchen: Fully Fitted. Parking: Street. Category: Resale.