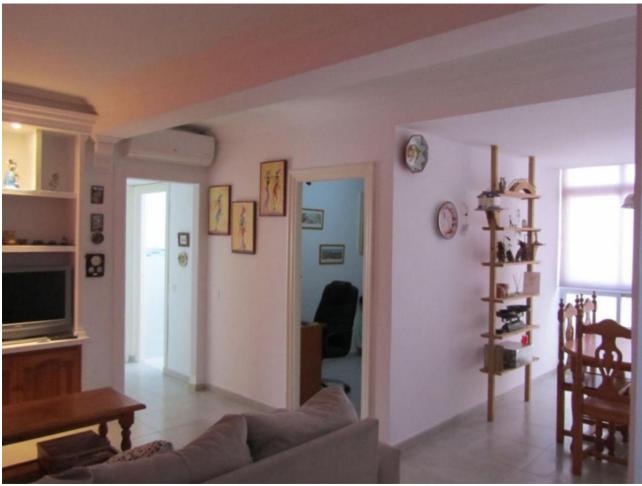

71 m2

Middle Floor Apartment, Marbella, Costa del Sol. 3 Bedrooms, 1 Bathroom, Built 71 m². Setting: Town, Suburban, Commercial Area, Close To Port, Close To Shops, Close To Sea, Close To Schools. Orientation: South. Condition: Good. Climate Control: Air Conditioning, Hot A/C, Cold A/C. Views: Urban. Features: Fitted Wardrobes, Near Transport, WiFi, Utility Room, Double Glazing, Courtesy Bus, Fiber Optic. Furniture: Part Furnished. Kitchen: Fully Fitted. Parking: Street. Category: Resale.