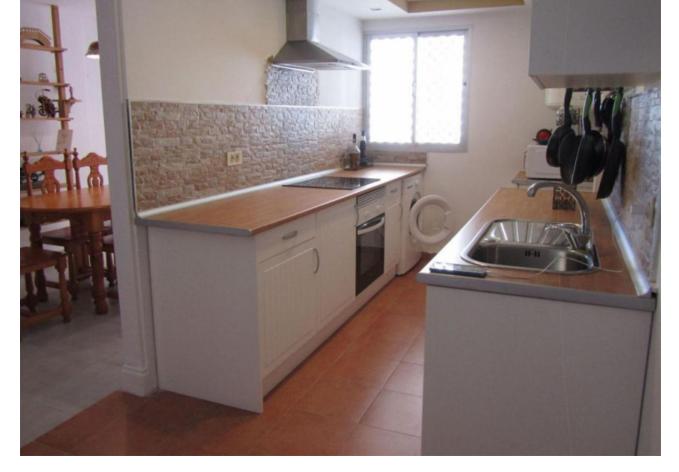

71 m2

Middle Floor Apartment, Marbella, Costa del Sol. 3 Bedrooms, 1 Bathroom, Built 71 m². Setting: Town, Suburban, Commercial Area, Close To Port, Close To Shops, Close To Sea, Close To Schools. Orientation: South. Condition: Good. Climate Control: Air Conditioning, Hot A/C, Cold A/C. Views: Urban. Features: Fitted Wardrobes, Near Transport, WiFi, Utility Room, Double Glazing, Courtesy Bus, Fiber Optic. Furniture: Part Furnished. Kitchen: Fully Fitted. Parking: Street. Category: Resale.