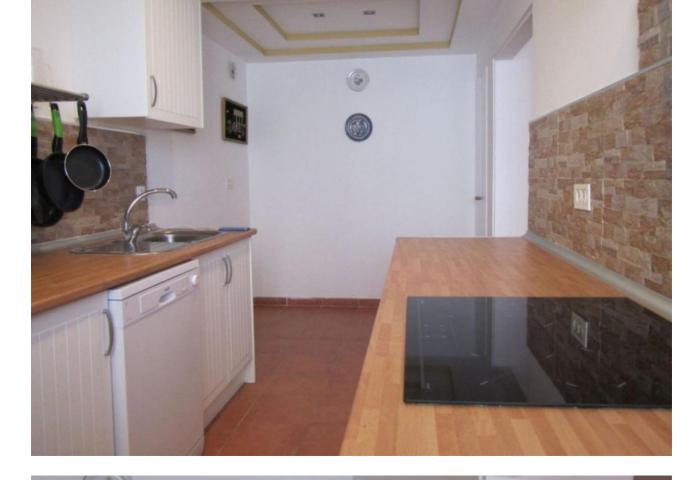

71 m2

Middle Floor Apartment, Marbella, Costa del Sol. 3 Bedrooms, 1 Bathroom, Built 71 m². Setting: Town, Suburban, Commercial Area, Close To Port, Close To Shops, Close To Sea, Close To Schools. Orientation: South. Condition: Good. Climate Control: Air Conditioning, Hot A/C, Cold A/C. Views: Urban. Features: Fitted Wardrobes, Near Transport, WiFi, Utility Room, Double Glazing, Courtesy Bus, Fiber Optic. Furniture: Part Furnished. Kitchen: Fully Fitted. Parking: Street. Category: Resale.