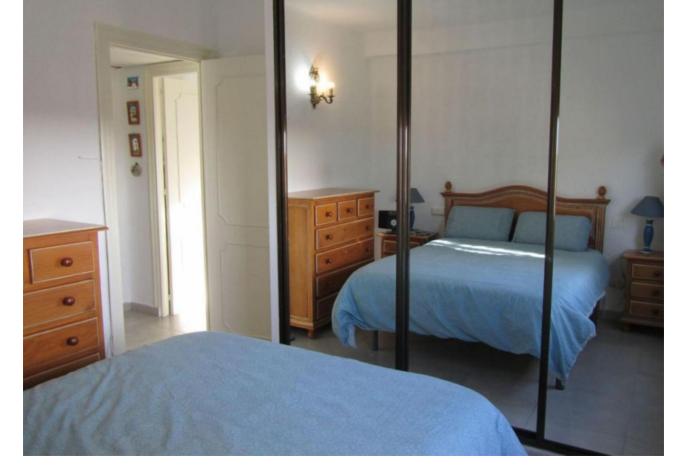

71 m2

Middle Floor Apartment, Marbella, Costa del Sol. 3 Bedrooms, 1 Bathroom, Built 71 m². Setting: Town, Suburban, Commercial Area, Close To Port, Close To Shops, Close To Sea, Close To Schools. Orientation: South. Condition: Good. Climate Control: Air Conditioning, Hot A/C, Cold A/C. Views: Urban. Features: Fitted Wardrobes, Near Transport, WiFi, Utility Room, Double Glazing, Courtesy Bus, Fiber Optic. Furniture: Part Furnished. Kitchen: Fully Fitted. Parking: Street. Category: Resale.