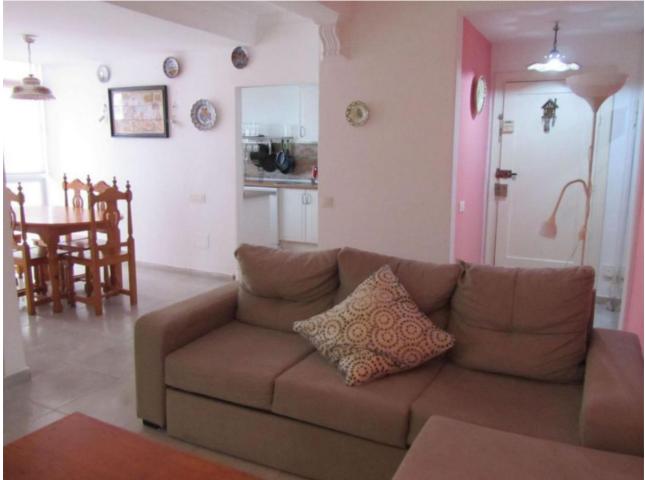

71 m2

Middle Floor Apartment, Marbella, Costa del Sol. 3 Bedrooms, 1 Bathroom, Built 71 m². Setting: Town, Suburban, Commercial Area, Close To Port, Close To Shops, Close To Sea, Close To Schools. Orientation: South. Condition: Good. Climate Control: Air Conditioning, Hot A/C, Cold A/C. Views: Urban. Features: Fitted Wardrobes, Near Transport, WiFi, Utility Room, Double Glazing, Courtesy Bus, Fiber Optic. Furniture: Part Furnished. Kitchen: Fully Fitted. Parking: Street. Category: Resale.