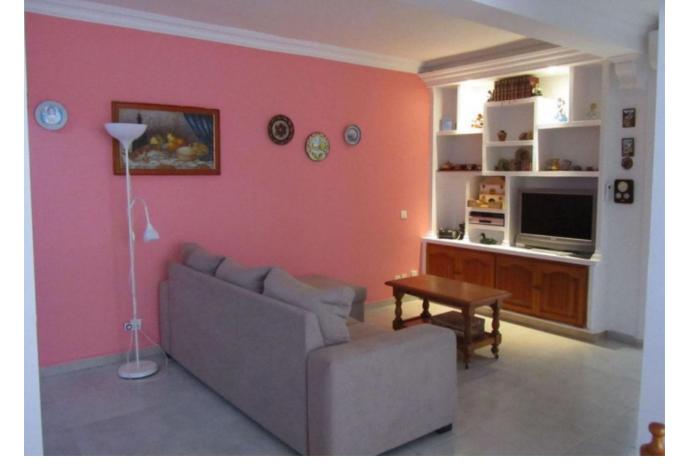

71 m2

Middle Floor Apartment, Marbella, Costa del Sol. 3 Bedrooms, 1 Bathroom, Built 71 m². Setting: Town, Suburban, Commercial Area, Close To Port, Close To Shops, Close To Sea, Close To Schools. Orientation: South. Condition: Good. Climate Control: Air Conditioning, Hot A/C, Cold A/C. Views: Urban. Features: Fitted Wardrobes, Near Transport, WiFi, Utility Room, Double Glazing, Courtesy Bus, Fiber Optic. Furniture: Part Furnished. Kitchen: Fully Fitted. Parking: Street. Category: Resale.