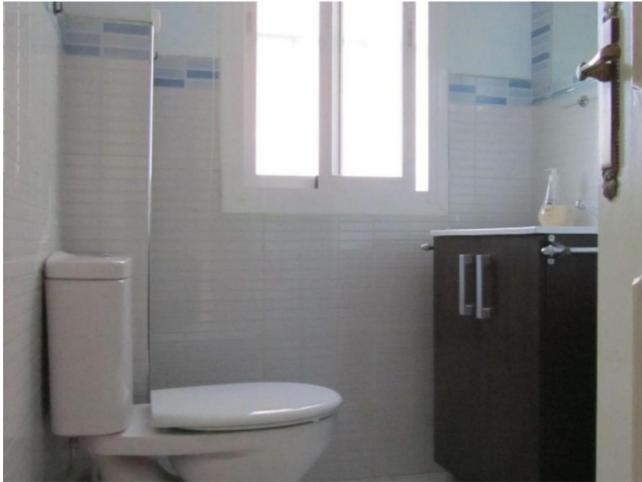

71 m2

Middle Floor Apartment, Marbella, Costa del Sol. 3 Bedrooms, 1 Bathroom, Built 71 m². Setting: Town, Suburban, Commercial Area, Close To Port, Close To Shops, Close To Sea, Close To Schools. Orientation: South. Condition: Good. Climate Control: Air Conditioning, Hot A/C, Cold A/C. Views: Urban. Features: Fitted Wardrobes, Near Transport, WiFi, Utility Room, Double Glazing, Courtesy Bus, Fiber Optic. Furniture: Part Furnished. Kitchen: Fully Fitted. Parking: Street. Category: Resale.