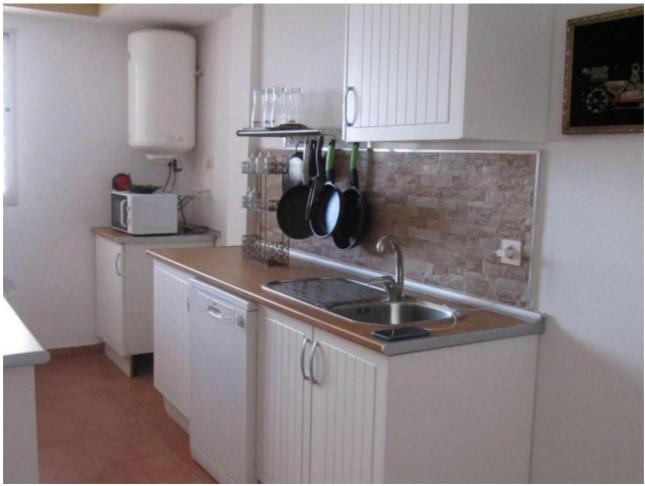

71 m2

Middle Floor Apartment, Marbella, Costa del Sol. 3 Bedrooms, 1 Bathroom, Built 71 m². Setting: Town, Suburban, Commercial Area, Close To Port, Close To Shops, Close To Sea, Close To Schools. Orientation: South. Condition: Good. Climate Control: Air Conditioning, Hot A/C, Cold A/C. Views: Urban. Features: Fitted Wardrobes, Near Transport, WiFi, Utility Room, Double Glazing, Courtesy Bus, Fiber Optic. Furniture: Part Furnished. Kitchen: Fully Fitted. Parking: Street. Category: Resale.