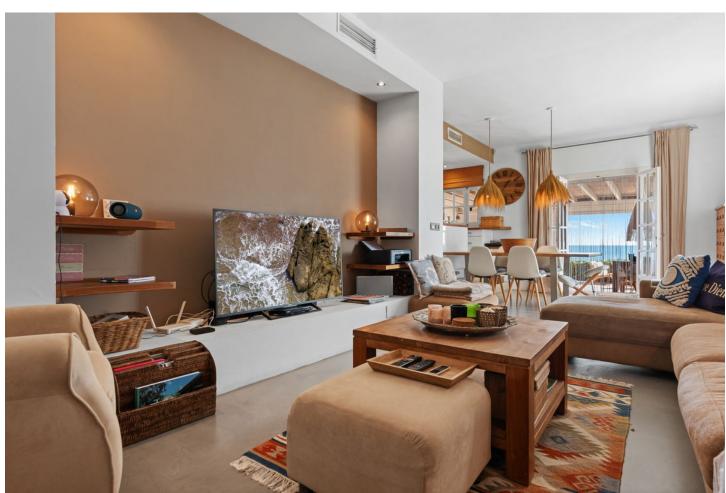

3

144 m<sup>2</sup>

This luxury front line beach townhouse is located in the neighborhood of Bahia Azul, Estepona. The property features a spacious living room with an open-plan kitchen and direct access to the covered and open terrace. There are 3 bedrooms and 3 bathrooms, including 1 suite. New furniture has recently been installed, giving the house a fresh look. The complex has two swimming pools surrounded by well-maintained gardens. You have direct access to the beach and it is within walking distance of the port of Estepona, where you can enjoy a range of amenities such as restaurants, bars and shops. Supermarkets are also located nearby.

| Setting  Beachfront Beachside Close To Port Close To Shops Close To Sea Close To Town Close To Schools | <b>Orientation</b> South        | Condition  Excellent Recently Renovated Recently Refurbished                                       | Pool Communal             |
|--------------------------------------------------------------------------------------------------------|---------------------------------|----------------------------------------------------------------------------------------------------|---------------------------|
| Climate Control Air Conditioning Hot A/C Cold A/C Fireplace                                            | Views Sea Panoramic Garden Pool | Features Covered Terrace Fitted Wardrobes Private Terrace Ensuite Bathroom Barbeque Double Glazing | Furniture Fully Furnished |
| Kitchen Fully Fitted Category                                                                          | <b>Garden</b> Communal          | Security Gated Complex                                                                             | Parking Covered Private   |