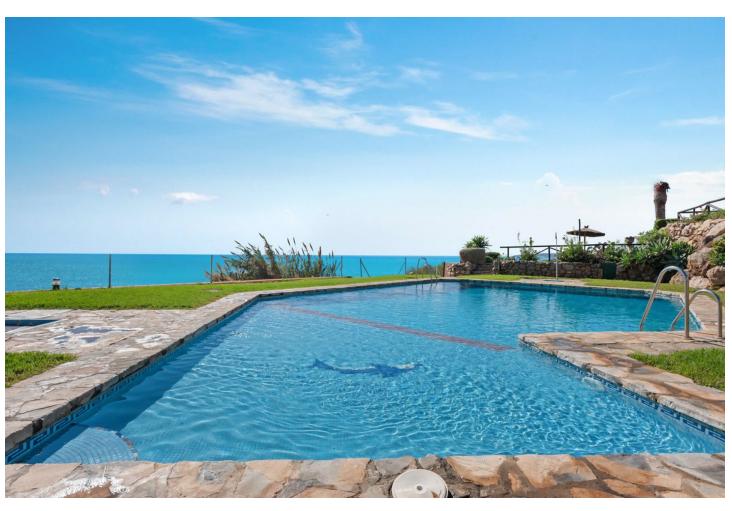

3

144 m<sup>2</sup>

This luxury front line beach townhouse is located in the neighborhood of Bahia Azul, Estepona. The property features a spacious living room with an open-plan kitchen and direct access to the covered and open terrace. There are 3 bedrooms and 3 bathrooms, including 1 suite. New furniture has recently been installed, giving the house a fresh look. The complex has two swimming pools surrounded by well-maintained gardens. You have direct access to the beach and it is within walking distance of the port of Estepona, where you can enjoy a range of amenities such as restaurants, bars and shops. Supermarkets are also located nearby.

| Setting  Beachfront Beachside Close To Port Close To Shops Close To Sea Close To Town Close To Schools | <b>Orientation</b> South        | Condition  Excellent Recently Renovated Recently Refurbished                                       | Pool Communal             |
|--------------------------------------------------------------------------------------------------------|---------------------------------|----------------------------------------------------------------------------------------------------|---------------------------|
| Climate Control Air Conditioning Hot A/C Cold A/C Fireplace                                            | Views Sea Panoramic Garden Pool | Features Covered Terrace Fitted Wardrobes Private Terrace Ensuite Bathroom Barbeque Double Glazing | Furniture Fully Furnished |
| Kitchen Fully Fitted Category                                                                          | <b>Garden</b> Communal          | Security Gated Complex                                                                             | Parking Covered Private   |