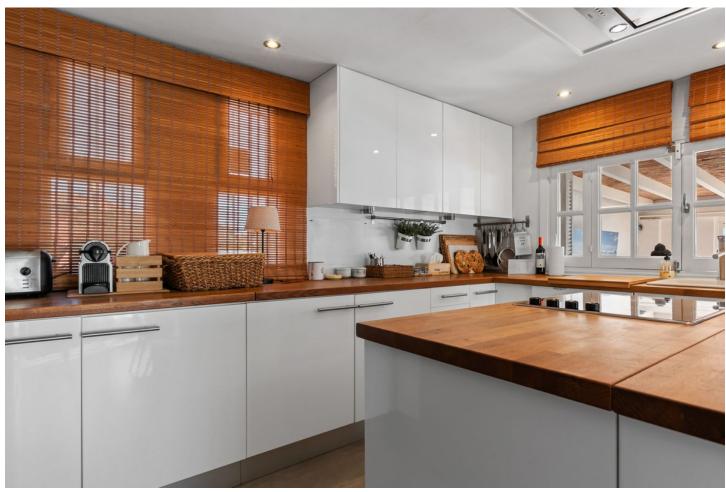

3

144 m<sup>2</sup>

This luxury front line beach townhouse is located in the neighborhood of Bahia Azul, Estepona. The property features a spacious living room with an open-plan kitchen and direct access to the covered and open terrace. There are 3 bedrooms and 3 bathrooms, including 1 suite. New furniture has recently been installed, giving the house a fresh look. The complex has two swimming pools surrounded by well-maintained gardens. You have direct access to the beach and it is within walking distance of the port of Estepona, where you can enjoy a range of amenities such as restaurants, bars and shops. Supermarkets are also located nearby.