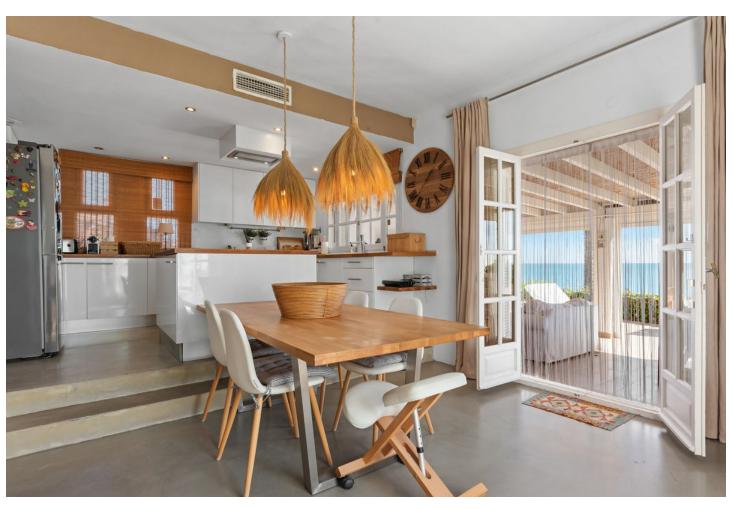

3

144 m<sup>2</sup>

This luxury front line beach townhouse is located in the neighborhood of Bahia Azul, Estepona. The property features a spacious living room with an open-plan kitchen and direct access to the covered and open terrace. There are 3 bedrooms and 3 bathrooms, including 1 suite. New furniture has recently been installed, giving the house a fresh look. The complex has two swimming pools surrounded by well-maintained gardens. You have direct access to the beach and it is within walking distance of the port of Estepona, where you can enjoy a range of amenities such as restaurants, bars and shops. Supermarkets are also located nearby.