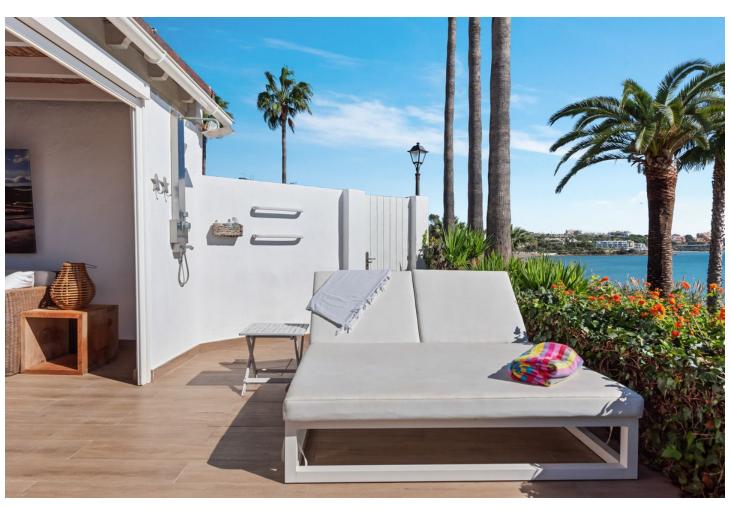

3

144 m<sup>2</sup>

This luxury front line beach townhouse is located in the neighborhood of Bahia Azul, Estepona. The property features a spacious living room with an open-plan kitchen and direct access to the covered and open terrace. There are 3 bedrooms and 3 bathrooms, including 1 suite. New furniture has recently been installed, giving the house a fresh look. The complex has two swimming pools surrounded by well-maintained gardens. You have direct access to the beach and it is within walking distance of the port of Estepona, where you can enjoy a range of amenities such as restaurants, bars and shops. Supermarkets are also located nearby.

| Setting  Beachfront Beachside Close To Port Close To Shops Close To Sea Close To Town Close To Schools | <b>Orientation</b> South        | Condition  Excellent Recently Renovated Recently Refurbished                                       | Pool Communal             |
|--------------------------------------------------------------------------------------------------------|---------------------------------|----------------------------------------------------------------------------------------------------|---------------------------|
| Climate Control Air Conditioning Hot A/C Cold A/C Fireplace                                            | Views Sea Panoramic Garden Pool | Features Covered Terrace Fitted Wardrobes Private Terrace Ensuite Bathroom Barbeque Double Glazing | Furniture Fully Furnished |
| Kitchen Fully Fitted Category                                                                          | <b>Garden</b> Communal          | Security Gated Complex                                                                             | Parking Covered Private   |