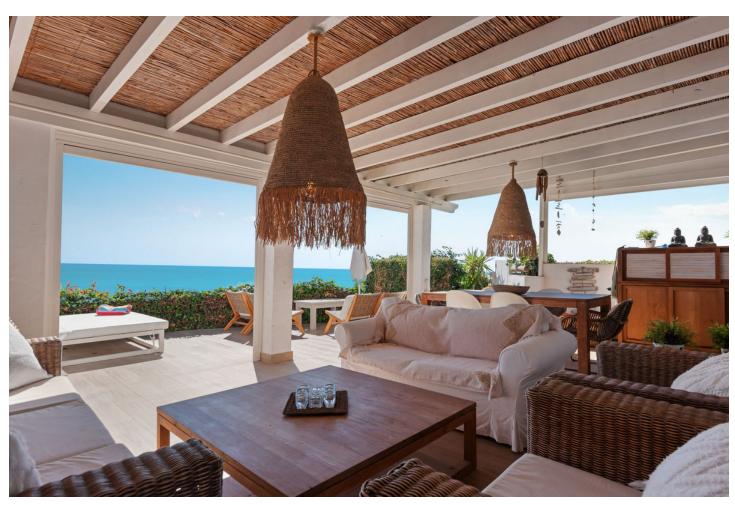

3

144 m<sup>2</sup>

This luxury front line beach townhouse is located in the neighborhood of Bahia Azul, Estepona. The property features a spacious living room with an open-plan kitchen and direct access to the covered and open terrace. There are 3 bedrooms and 3 bathrooms, including 1 suite. New furniture has recently been installed, giving the house a fresh look. The complex has two swimming pools surrounded by well-maintained gardens. You have direct access to the beach and it is within walking distance of the port of Estepona, where you can enjoy a range of amenities such as restaurants, bars and shops. Supermarkets are also located nearby.