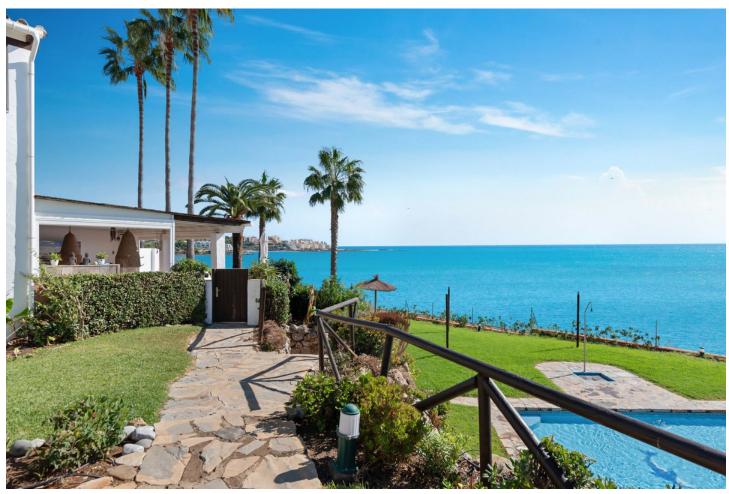

3

144 m<sup>2</sup>

This luxury front line beach townhouse is located in the neighborhood of Bahia Azul, Estepona. The property features a spacious living room with an open-plan kitchen and direct access to the covered and open terrace. There are 3 bedrooms and 3 bathrooms, including 1 suite. New furniture has recently been installed, giving the house a fresh look. The complex has two swimming pools surrounded by well-maintained gardens. You have direct access to the beach and it is within walking distance of the port of Estepona, where you can enjoy a range of amenities such as restaurants, bars and shops. Supermarkets are also located nearby.

| Setting  Beachfront Beachside Close To Port Close To Shops Close To Sea Close To Town Close To Schools | <b>Orientation</b> South        | Condition  Excellent Recently Renovated Recently Refurbished                                       | Pool Communal             |
|--------------------------------------------------------------------------------------------------------|---------------------------------|----------------------------------------------------------------------------------------------------|---------------------------|
| Climate Control Air Conditioning Hot A/C Cold A/C Fireplace                                            | Views Sea Panoramic Garden Pool | Features Covered Terrace Fitted Wardrobes Private Terrace Ensuite Bathroom Barbeque Double Glazing | Furniture Fully Furnished |
| Kitchen Fully Fitted Category                                                                          | <b>Garden</b> Communal          | Security Gated Complex                                                                             | Parking Covered Private   |