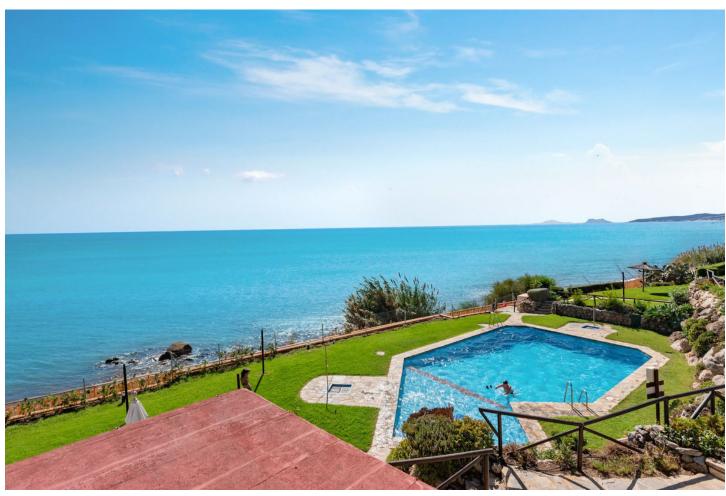

3

144 m<sup>2</sup>

This luxury front line beach townhouse is located in the neighborhood of Bahia Azul, Estepona. The property features a spacious living room with an open-plan kitchen and direct access to the covered and open terrace. There are 3 bedrooms and 3 bathrooms, including 1 suite. New furniture has recently been installed, giving the house a fresh look. The complex has two swimming pools surrounded by well-maintained gardens. You have direct access to the beach and it is within walking distance of the port of Estepona, where you can enjoy a range of amenities such as restaurants, bars and shops. Supermarkets are also located nearby.

| Setting  Beachfront Beachside Close To Port Close To Shops Close To Sea Close To Town Close To Schools | <b>Orientation</b> South        | Condition  Excellent Recently Renovated Recently Refurbished                                       | Pool Communal             |
|--------------------------------------------------------------------------------------------------------|---------------------------------|----------------------------------------------------------------------------------------------------|---------------------------|
| Climate Control Air Conditioning Hot A/C Cold A/C Fireplace                                            | Views Sea Panoramic Garden Pool | Features Covered Terrace Fitted Wardrobes Private Terrace Ensuite Bathroom Barbeque Double Glazing | Furniture Fully Furnished |
| Kitchen Fully Fitted Category                                                                          | <b>Garden</b> Communal          | Security Gated Complex                                                                             | Parking Covered Private   |