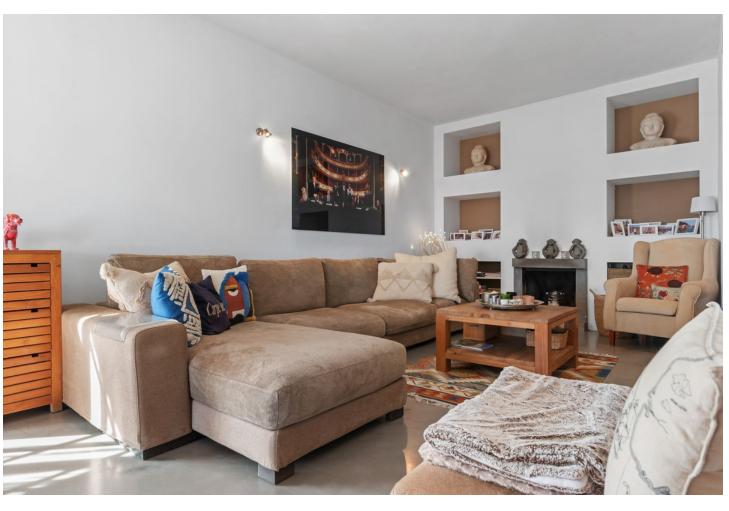

3

144 m<sup>2</sup>

This luxury front line beach townhouse is located in the neighborhood of Bahia Azul, Estepona. The property features a spacious living room with an open-plan kitchen and direct access to the covered and open terrace. There are 3 bedrooms and 3 bathrooms, including 1 suite. New furniture has recently been installed, giving the house a fresh look. The complex has two swimming pools surrounded by well-maintained gardens. You have direct access to the beach and it is within walking distance of the port of Estepona, where you can enjoy a range of amenities such as restaurants, bars and shops. Supermarkets are also located nearby.

| Setting  Beachfront Beachside Close To Port Close To Shops Close To Sea Close To Town Close To Schools | <b>Orientation</b> South        | Condition  Excellent Recently Renovated Recently Refurbished                                       | Pool Communal             |
|--------------------------------------------------------------------------------------------------------|---------------------------------|----------------------------------------------------------------------------------------------------|---------------------------|
| Climate Control Air Conditioning Hot A/C Cold A/C Fireplace                                            | Views Sea Panoramic Garden Pool | Features Covered Terrace Fitted Wardrobes Private Terrace Ensuite Bathroom Barbeque Double Glazing | Furniture Fully Furnished |
| Kitchen Fully Fitted Category                                                                          | <b>Garden</b> Communal          | Security Gated Complex                                                                             | Parking Covered Private   |