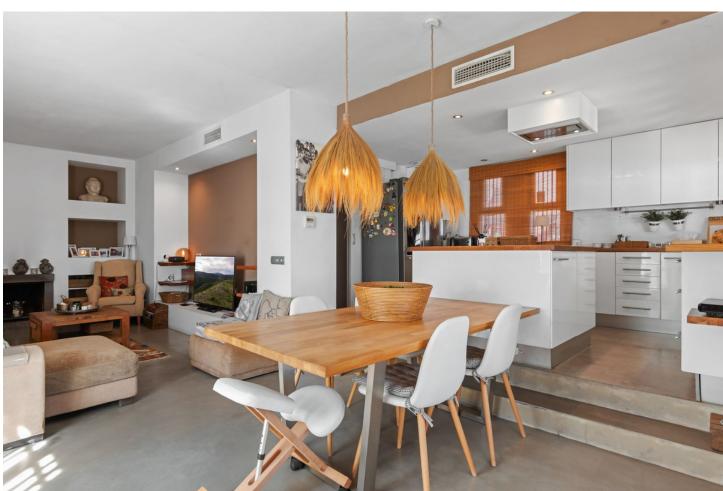

3

144 m<sup>2</sup>

This luxury front line beach townhouse is located in the neighborhood of Bahia Azul, Estepona. The property features a spacious living room with an open-plan kitchen and direct access to the covered and open terrace. There are 3 bedrooms and 3 bathrooms, including 1 suite. New furniture has recently been installed, giving the house a fresh look. The complex has two swimming pools surrounded by well-maintained gardens. You have direct access to the beach and it is within walking distance of the port of Estepona, where you can enjoy a range of amenities such as restaurants, bars and shops. Supermarkets are also located nearby.