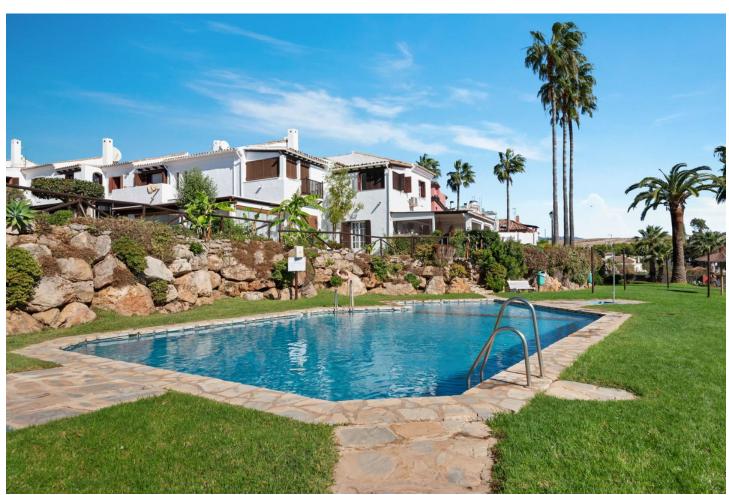

3

144 m<sup>2</sup>

This luxury front line beach townhouse is located in the neighborhood of Bahia Azul, Estepona. The property features a spacious living room with an open-plan kitchen and direct access to the covered and open terrace. There are 3 bedrooms and 3 bathrooms, including 1 suite. New furniture has recently been installed, giving the house a fresh look. The complex has two swimming pools surrounded by well-maintained gardens. You have direct access to the beach and it is within walking distance of the port of Estepona, where you can enjoy a range of amenities such as restaurants, bars and shops. Supermarkets are also located nearby.

| Setting  Beachfront Beachside Close To Port Close To Shops Close To Sea Close To Town Close To Schools | <b>Orientation</b> South        | Condition  Excellent Recently Renovated Recently Refurbished                                       | Pool Communal             |
|--------------------------------------------------------------------------------------------------------|---------------------------------|----------------------------------------------------------------------------------------------------|---------------------------|
| Climate Control Air Conditioning Hot A/C Cold A/C Fireplace                                            | Views Sea Panoramic Garden Pool | Features Covered Terrace Fitted Wardrobes Private Terrace Ensuite Bathroom Barbeque Double Glazing | Furniture Fully Furnished |
| Kitchen Fully Fitted Category                                                                          | <b>Garden</b> Communal          | Security Gated Complex                                                                             | Parking Covered Private   |