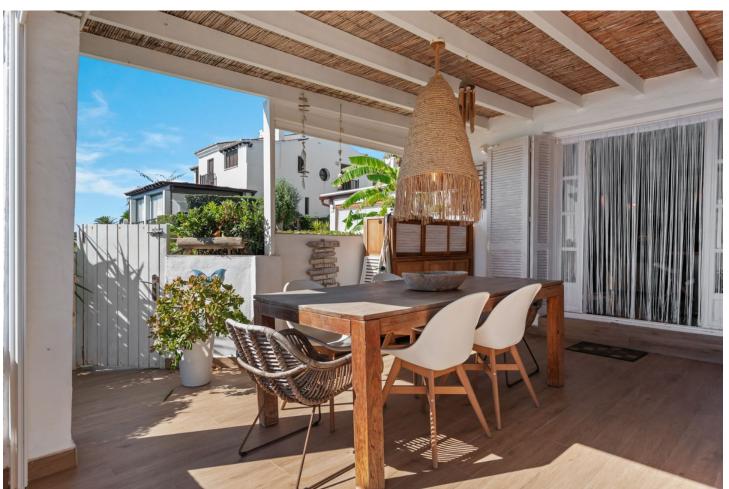

3

144 m<sup>2</sup>

This luxury front line beach townhouse is located in the neighborhood of Bahia Azul, Estepona. The property features a spacious living room with an open-plan kitchen and direct access to the covered and open terrace. There are 3 bedrooms and 3 bathrooms, including 1 suite. New furniture has recently been installed, giving the house a fresh look. The complex has two swimming pools surrounded by well-maintained gardens. You have direct access to the beach and it is within walking distance of the port of Estepona, where you can enjoy a range of amenities such as restaurants, bars and shops. Supermarkets are also located nearby.

| Setting  Beachfront Beachside Close To Port Close To Shops Close To Sea Close To Town Close To Schools | <b>Orientation</b> South        | Condition  Excellent Recently Renovated Recently Refurbished                                       | Pool Communal             |
|--------------------------------------------------------------------------------------------------------|---------------------------------|----------------------------------------------------------------------------------------------------|---------------------------|
| Climate Control Air Conditioning Hot A/C Cold A/C Fireplace                                            | Views Sea Panoramic Garden Pool | Features Covered Terrace Fitted Wardrobes Private Terrace Ensuite Bathroom Barbeque Double Glazing | Furniture Fully Furnished |
| Kitchen Fully Fitted Category                                                                          | <b>Garden</b> Communal          | Security Gated Complex                                                                             | Parking Covered Private   |