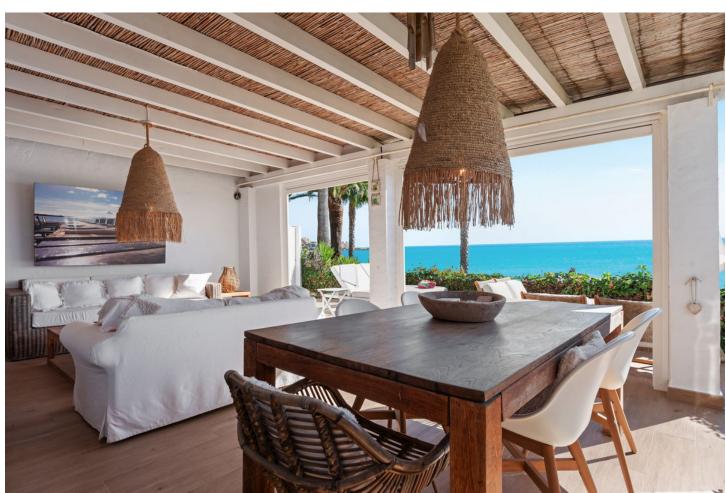

3

144 m<sup>2</sup>

This luxury front line beach townhouse is located in the neighborhood of Bahia Azul, Estepona. The property features a spacious living room with an open-plan kitchen and direct access to the covered and open terrace. There are 3 bedrooms and 3 bathrooms, including 1 suite. New furniture has recently been installed, giving the house a fresh look. The complex has two swimming pools surrounded by well-maintained gardens. You have direct access to the beach and it is within walking distance of the port of Estepona, where you can enjoy a range of amenities such as restaurants, bars and shops. Supermarkets are also located nearby.