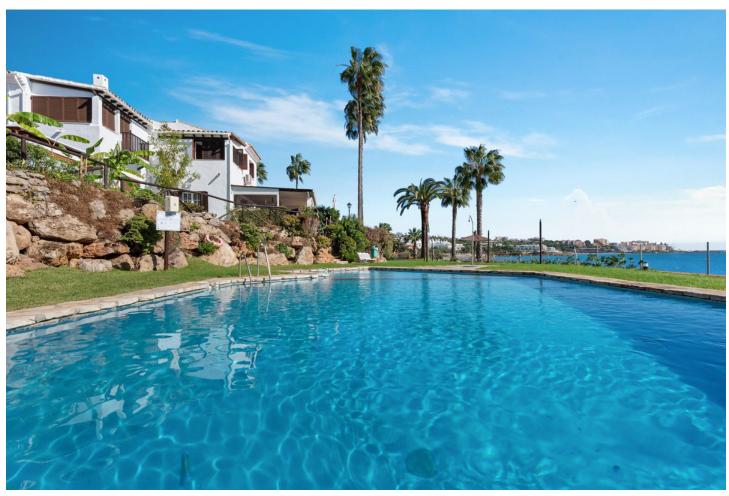

3

144 m<sup>2</sup>

This luxury front line beach townhouse is located in the neighborhood of Bahia Azul, Estepona. The property features a spacious living room with an open-plan kitchen and direct access to the covered and open terrace. There are 3 bedrooms and 3 bathrooms, including 1 suite. New furniture has recently been installed, giving the house a fresh look. The complex has two swimming pools surrounded by well-maintained gardens. You have direct access to the beach and it is within walking distance of the port of Estepona, where you can enjoy a range of amenities such as restaurants, bars and shops. Supermarkets are also located nearby.

| Setting  Beachfront Beachside Close To Port Close To Shops Close To Sea Close To Town Close To Schools | <b>Orientation</b> South        | Condition  Excellent Recently Renovated Recently Refurbished                                       | Pool Communal             |
|--------------------------------------------------------------------------------------------------------|---------------------------------|----------------------------------------------------------------------------------------------------|---------------------------|
| Climate Control Air Conditioning Hot A/C Cold A/C Fireplace                                            | Views Sea Panoramic Garden Pool | Features Covered Terrace Fitted Wardrobes Private Terrace Ensuite Bathroom Barbeque Double Glazing | Furniture Fully Furnished |
| Kitchen Fully Fitted Category                                                                          | <b>Garden</b> Communal          | Security Gated Complex                                                                             | Parking Covered Private   |