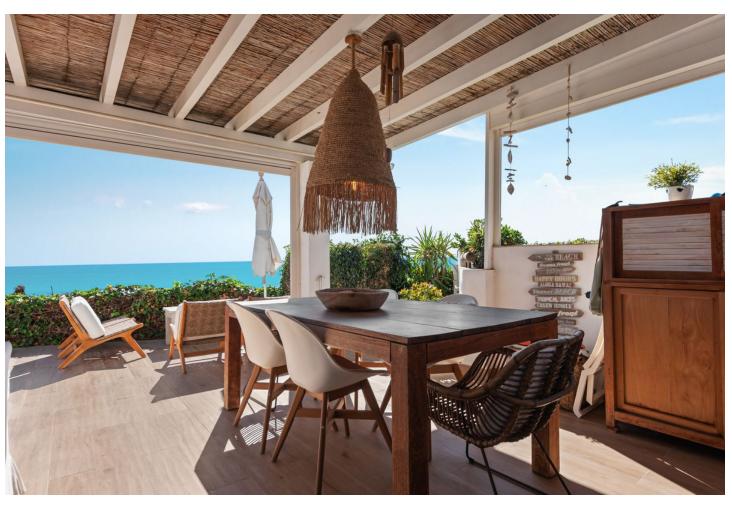

3

144 m<sup>2</sup>

This luxury front line beach townhouse is located in the neighborhood of Bahia Azul, Estepona. The property features a spacious living room with an open-plan kitchen and direct access to the covered and open terrace. There are 3 bedrooms and 3 bathrooms, including 1 suite. New furniture has recently been installed, giving the house a fresh look. The complex has two swimming pools surrounded by well-maintained gardens. You have direct access to the beach and it is within walking distance of the port of Estepona, where you can enjoy a range of amenities such as restaurants, bars and shops. Supermarkets are also located nearby.