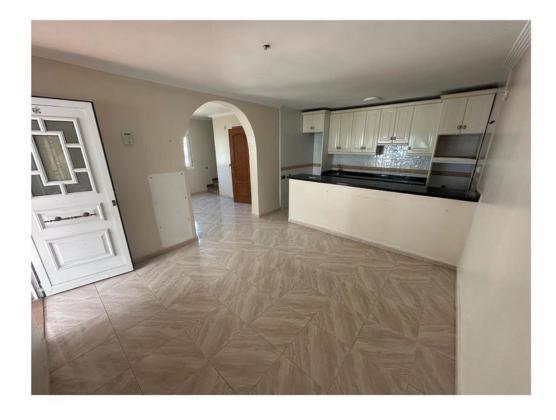

House in Estepona east in Atalaya complex. 100% mortgage is offered for this property for EU + UK citizens. Constructed area of 125m2 on 2 floors with 1 terrace on the ground floor and 1 terrace on the first floor. Living room, kitchen with dining room, 2 large bedrooms and 2 bathrooms, storage room in the house and next to the terrace, small garden. Unbeatable location! 5 minutes from Puerto Banús and a short distance from the shops and the beach. Features: Hot/cold air conditioning, bars, double glazed windows, modern fitted kitchen, 2 terraces, 2 storage rooms, blinds on the windows. Gated complex with communal garden and 2 swimming pools.