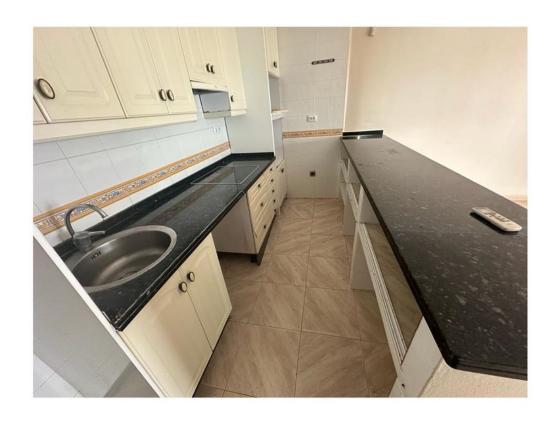

House in Estepona east in Atalaya complex. 100% mortgage is offered for this property for EU + UK citizens. Constructed area of 125m2 on 2 floors with 1 terrace on the ground floor and 1 terrace on the first floor. Living room, kitchen with dining room, 2 large bedrooms and 2 bathrooms, storage room in the house and next to the terrace, small garden. Unbeatable location! 5 minutes from Puerto Banús and a short distance from the shops and the beach. Features: Hot/cold air conditioning, bars, double glazed windows, modern fitted kitchen, 2 terraces, 2 storage rooms, blinds on the windows. Gated complex with communal garden and 2 swimming pools.