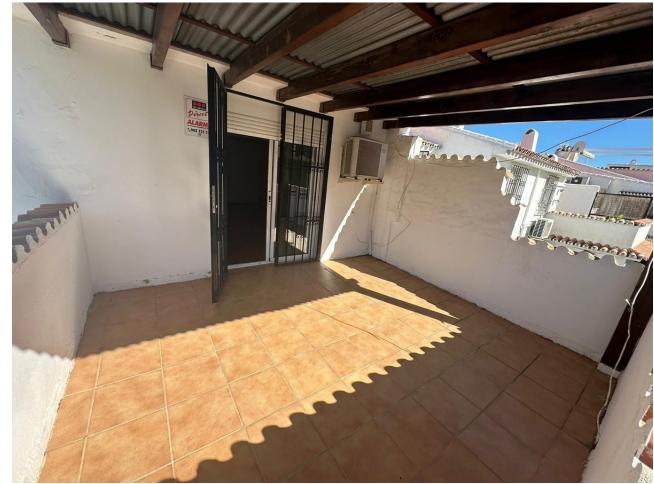

House in Estepona east in Atalaya complex. 100% mortgage is offered for this property for EU + UK citizens. Constructed area of 125m2 on 2 floors with 1 terrace on the ground floor and 1 terrace on the first floor. Living room, kitchen with dining room, 2 large bedrooms and 2 bathrooms, storage room in the house and next to the terrace, small garden. Unbeatable location! 5 minutes from Puerto Banús and a short distance from the shops and the beach. Features: Hot/cold air conditioning, bars, double glazed windows, modern fitted kitchen, 2 terraces, 2 storage rooms, blinds on the windows. Gated complex with communal garden and 2 swimming pools.