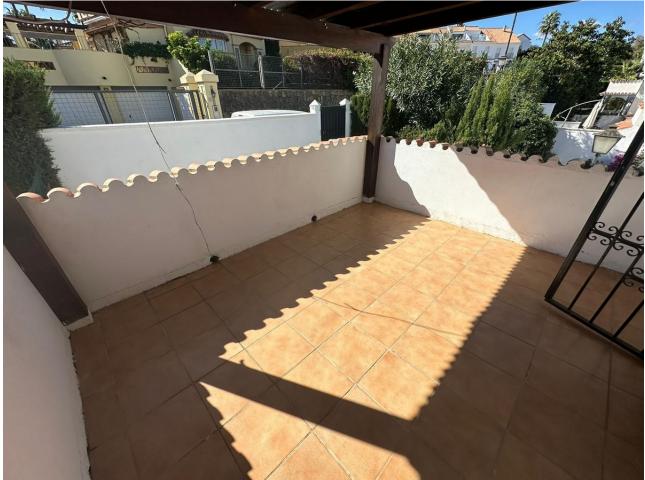

House in Estepona east in Atalaya complex. 100% mortgage is offered for this property for EU + UK citizens. Constructed area of 125m2 on 2 floors with 1 terrace on the ground floor and 1 terrace on the first floor. Living room, kitchen with dining room, 2 large bedrooms and 2 bathrooms, storage room in the house and next to the terrace, small garden. Unbeatable location! 5 minutes from Puerto Banús and a short distance from the shops and the beach. Features: Hot/cold air conditioning, bars, double glazed windows, modern fitted kitchen, 2 terraces, 2 storage rooms, blinds on the windows. Gated complex with communal garden and 2 swimming pools.