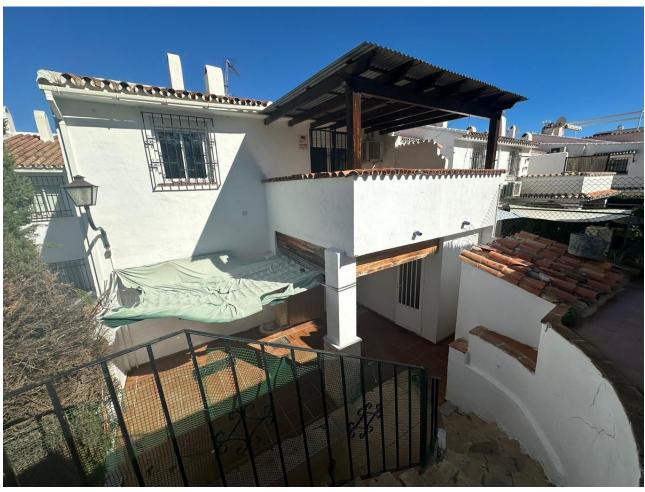

House in Estepona east in Atalaya complex. 100% mortgage is offered for this property for EU + UK citizens. Constructed area of 125m2 on 2 floors with 1 terrace on the ground floor and 1 terrace on the first floor. Living room, kitchen with dining room, 2 large bedrooms and 2 bathrooms, storage room in the house and next to the terrace, small garden. Unbeatable location! 5 minutes from Puerto Banús and a short distance from the shops and the beach. Features: Hot/cold air conditioning, bars, double glazed windows, modern fitted kitchen, 2 terraces, 2 storage rooms, blinds on the windows. Gated complex with communal garden and 2 swimming pools.