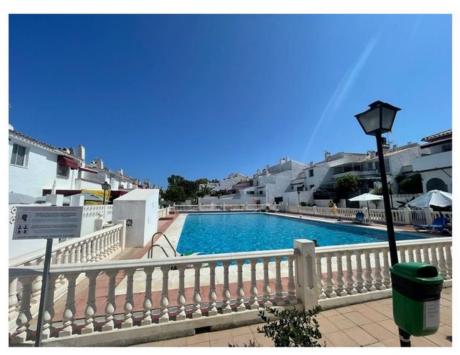

House in Estepona east in Atalaya complex. 100% mortgage is offered for this property for EU + UK citizens. Constructed area of 125m2 on 2 floors with 1 terrace on the ground floor and 1 terrace on the first floor. Living room, kitchen with dining room, 2 large bedrooms and 2 bathrooms, storage room in the house and next to the terrace, small garden. Unbeatable location! 5 minutes from Puerto Banús and a short distance from the shops and the beach. Features: Hot/cold air conditioning, bars, double glazed windows, modern fitted kitchen, 2 terraces, 2 storage rooms, blinds on the windows. Gated complex with communal garden and 2 swimming pools.