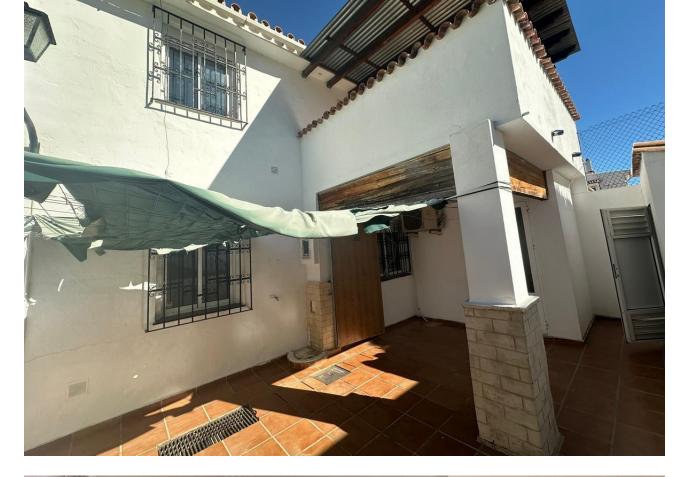

House in Estepona east in Atalaya complex. 100% mortgage is offered for this property for EU + UK citizens. Constructed area of 125m2 on 2 floors with 1 terrace on the ground floor and 1 terrace on the first floor. Living room, kitchen with dining room, 2 large bedrooms and 2 bathrooms, storage room in the house and next to the terrace, small garden. Unbeatable location! 5 minutes from Puerto Banús and a short distance from the shops and the beach. Features: Hot/cold air conditioning, bars, double glazed windows, modern fitted kitchen, 2 terraces, 2 storage rooms, blinds on the windows. Gated complex with communal garden and 2 swimming pools.