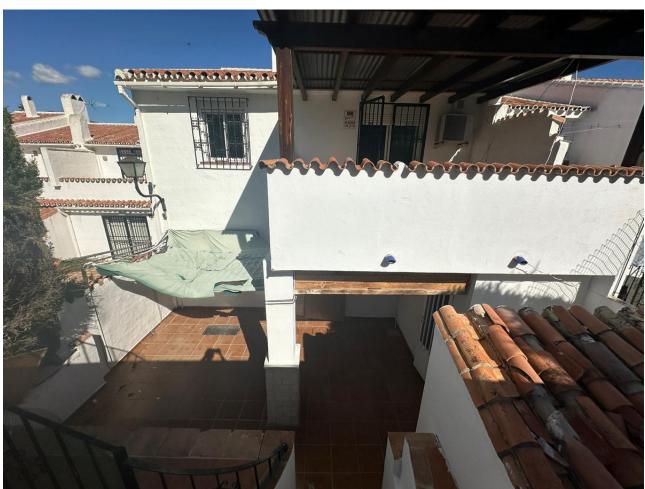

House in Estepona east in Atalaya complex. 100% mortgage is offered for this property for EU + UK citizens. Constructed area of 125m2 on 2 floors with 1 terrace on the ground floor and 1 terrace on the first floor. Living room, kitchen with dining room, 2 large bedrooms and 2 bathrooms, storage room in the house and next to the terrace, small garden. Unbeatable location! 5 minutes from Puerto Banús and a short distance from the shops and the beach. Features: Hot/cold air conditioning, bars, double glazed windows, modern fitted kitchen, 2 terraces, 2 storage rooms, blinds on the windows. Gated complex with communal garden and 2 swimming pools.