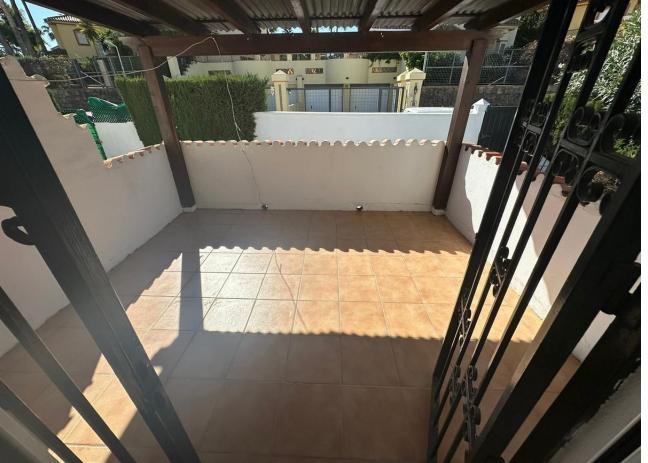

House in Estepona east in Atalaya complex. 100% mortgage is offered for this property for EU + UK citizens. Constructed area of 125m2 on 2 floors with 1 terrace on the ground floor and 1 terrace on the first floor. Living room, kitchen with dining room, 2 large bedrooms and 2 bathrooms, storage room in the house and next to the terrace, small garden. Unbeatable location! 5 minutes from Puerto Banús and a short distance from the shops and the beach. Features: Hot/cold air conditioning, bars, double glazed windows, modern fitted kitchen, 2 terraces, 2 storage rooms, blinds on the windows. Gated complex with communal garden and 2 swimming pools.