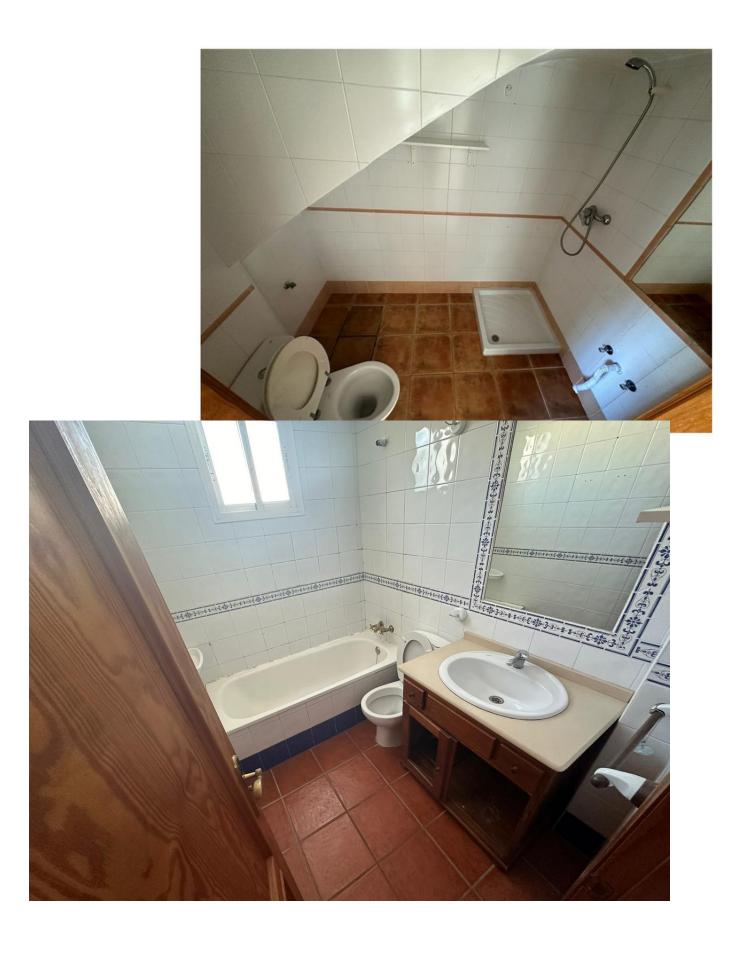

House in Estepona east in Atalaya complex. 100% mortgage is offered for this property for EU + UK citizens. Constructed area of 125m2 on 2 floors with 1 terrace on the ground floor and 1 terrace on the first floor. Living room, kitchen with dining room, 2 large bedrooms and 2 bathrooms, storage room in the house and next to the terrace, small garden. Unbeatable location! 5 minutes from Puerto Banús and a short distance from the shops and the beach. Features: Hot/cold air conditioning, bars, double glazed windows, modern fitted kitchen, 2 terraces, 2 storage rooms, blinds on the windows. Gated complex with communal garden and 2 swimming pools.