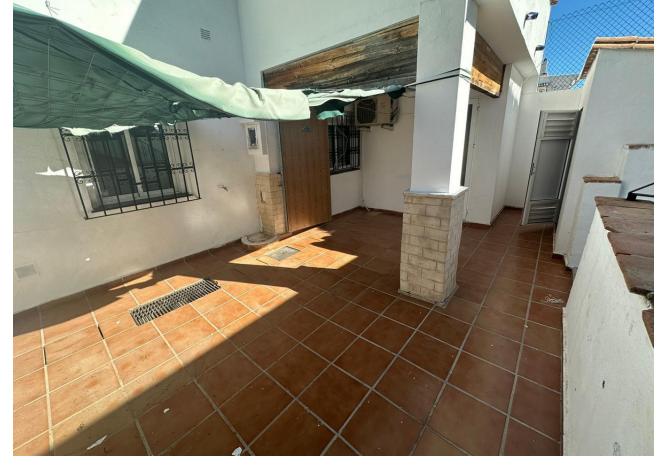

House in Estepona east in Atalaya complex. 100% mortgage is offered for this property for EU + UK citizens. Constructed area of 125m2 on 2 floors with 1 terrace on the ground floor and 1 terrace on the first floor. Living room, kitchen with dining room, 2 large bedrooms and 2 bathrooms, storage room in the house and next to the terrace, small garden. Unbeatable location! 5 minutes from Puerto Banús and a short distance from the shops and the beach. Features: Hot/cold air conditioning, bars, double glazed windows, modern fitted kitchen, 2 terraces, 2 storage rooms, blinds on the windows. Gated complex with communal garden and 2 swimming pools.