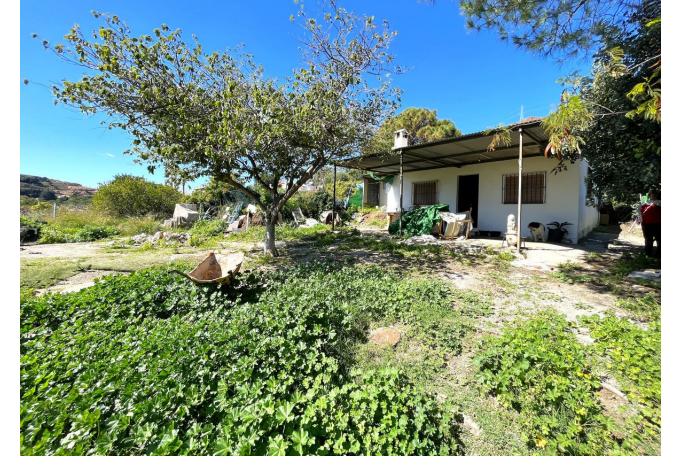

## Sales - House - Estepona 299.00€

www.mibgroup.es +34 662 58 96 58 info@mibgroup.es

Ref.-ID: MIBGR4660495 Estepona House

2

1

106 m2

3500 m2

COUNTRY HOUSE WITH LARGE PLOT IN ESTEPONA!!! This house is very well located ONLY 6.5KM FROM THE CENTER OF ESTEPONA AND 20 MIN DRIVE FROM MARBELLA. It is located in an area that is just a few minutes drive from schools, supermarkets and health centers, with good roads that communicate with the urban centers. The property is on a plot with a slight slope so it enjoys incredible panoramic views of green areas and the sea in the background, the property is located in the lower part of the plot, has access for cars and is fully fenced, the part of the orchard is very well maintained. The house has a porch in which is the entrance to the house that gives access to the spacious living room with fireplace and fully equipped kitchenette, from here you can access the two bedrooms, one single and one double as well as having a room that has been used as storage but is integrated into the house, has a full bathroom. The house is in good condition, but it needs some reforms, it has water and electricity as well as a good access for cars. OPPORTUNITY!