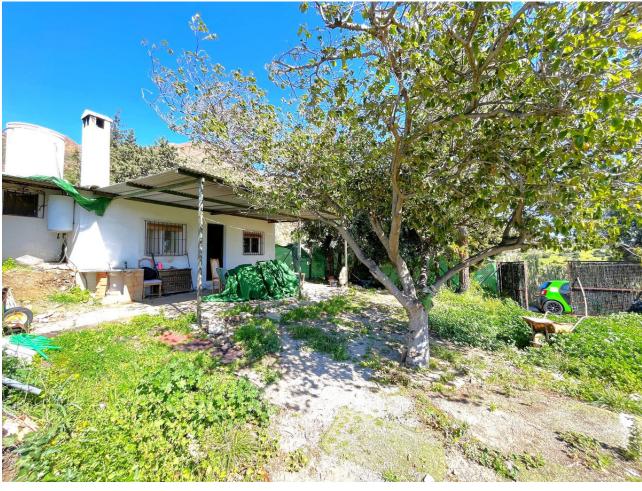

## Sales - House - Estepona 299.00€

www.mibgroup.es +34 662 58 96 58 info@mibgroup.es

Ref.-ID: MIBGR4660495 Estepona House

2

1

106 m2

3500 m2

COUNTRY HOUSE WITH LARGE PLOT IN ESTEPONA!!! This house is very well located ONLY 6.5KM FROM THE CENTER OF ESTEPONA AND 20 MIN DRIVE FROM MARBELLA. It is located in an area that is just a few minutes drive from schools, supermarkets and health centers, with good roads that communicate with the urban centers. The property is on a plot with a slight slope so it enjoys incredible panoramic views of green areas and the sea in the background, the property is located in the lower part of the plot, has access for cars and is fully fenced, the part of the orchard is very well maintained. The house has a porch in which is the entrance to the house that gives access to the spacious living room with fireplace and fully equipped kitchenette, from here you can access the two bedrooms, one single and one double as well as having a room that has been used as storage but is integrated into the house, has a full bathroom. The house is in good condition, but it needs some reforms, it has water and electricity as well as a good access for cars. OPPORTUNITY!