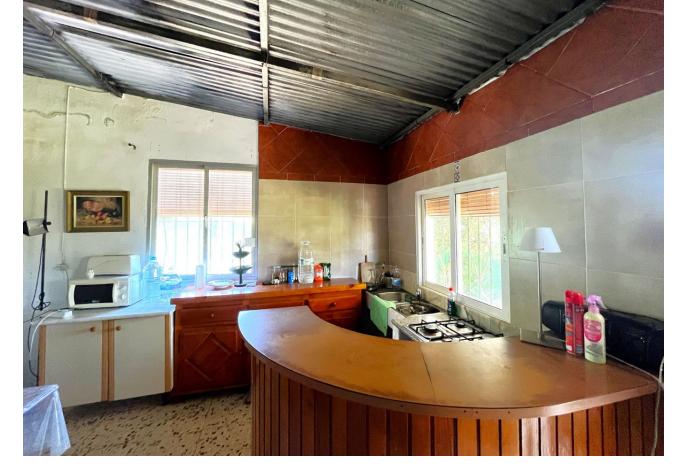

## Sales - House - Estepona 299.00€

www.mibgroup.es +34 662 58 96 58 info@mibgroup.es

Ref.-ID: MIBGR4660495 Estepona House

2

1

106 m2

3500 m2

COUNTRY HOUSE WITH LARGE PLOT IN ESTEPONA!!! This house is very well located ONLY 6.5KM FROM THE CENTER OF ESTEPONA AND 20 MIN DRIVE FROM MARBELLA. It is located in an area that is just a few minutes drive from schools, supermarkets and health centers, with good roads that communicate with the urban centers. The property is on a plot with a slight slope so it enjoys incredible panoramic views of green areas and the sea in the background, the property is located in the lower part of the plot, has access for cars and is fully fenced, the part of the orchard is very well maintained. The house has a porch in which is the entrance to the house that gives access to the spacious living room with fireplace and fully equipped kitchenette, from here you can access the two bedrooms, one single and one double as well as having a room that has been used as storage but is integrated into the house, has a full bathroom. The house is in good condition, but it needs some reforms, it has water and electricity as well as a good access for cars. OPPORTUNITY!