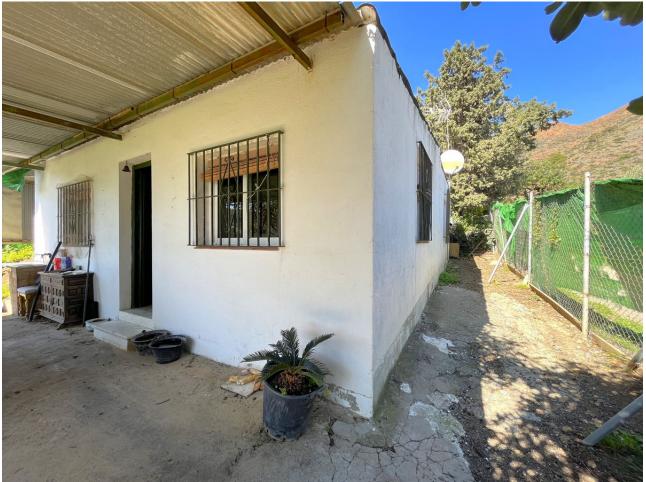

## Sales - House - Estepona 299.00€

www.mibgroup.es +34 662 58 96 58 info@mibgroup.es

Ref.-ID: MIBGR4660495 Estepona House

2

1

106 m2

3500 m2

COUNTRY HOUSE WITH LARGE PLOT IN ESTEPONA!!! This house is very well located ONLY 6.5KM FROM THE CENTER OF ESTEPONA AND 20 MIN DRIVE FROM MARBELLA. It is located in an area that is just a few minutes drive from schools, supermarkets and health centers, with good roads that communicate with the urban centers. The property is on a plot with a slight slope so it enjoys incredible panoramic views of green areas and the sea in the background, the property is located in the lower part of the plot, has access for cars and is fully fenced, the part of the orchard is very well maintained. The house has a porch in which is the entrance to the house that gives access to the spacious living room with fireplace and fully equipped kitchenette, from here you can access the two bedrooms, one single and one double as well as having a room that has been used as storage but is integrated into the house, has a full bathroom. The house is in good condition, but it needs some reforms, it has water and electricity as well as a good access for cars. OPPORTUNITY!