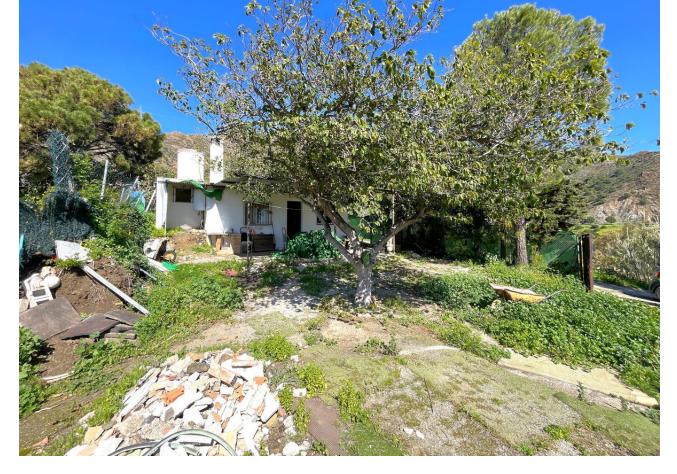

## Sales - House - Estepona 299.00€

www.mibgroup.es +34 662 58 96 58 info@mibgroup.es

Ref.-ID: MIBGR4660495 Estepona House

2

1

106 m2

3500 m2

COUNTRY HOUSE WITH LARGE PLOT IN ESTEPONA!!! This house is very well located ONLY 6.5KM FROM THE CENTER OF ESTEPONA AND 20 MIN DRIVE FROM MARBELLA. It is located in an area that is just a few minutes drive from schools, supermarkets and health centers, with good roads that communicate with the urban centers. The property is on a plot with a slight slope so it enjoys incredible panoramic views of green areas and the sea in the background, the property is located in the lower part of the plot, has access for cars and is fully fenced, the part of the orchard is very well maintained. The house has a porch in which is the entrance to the house that gives access to the spacious living room with fireplace and fully equipped kitchenette, from here you can access the two bedrooms, one single and one double as well as having a room that has been used as storage but is integrated into the house, has a full bathroom. The house is in good condition, but it needs some reforms, it has water and electricity as well as a good access for cars. OPPORTUNITY!