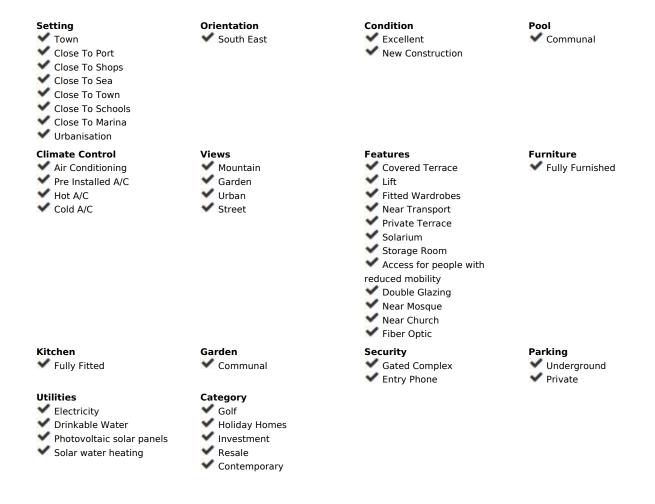

## Sales - Apartment - Estepona 425.000€

www.mibgroup.es +34 662 58 96 58 info@mibgroup.es Community: 876 EUR / year IBI: 436 EUR / year Rubbish: 128 EUR / year

3

2

103 m<sup>2</sup>

Modern and Functional Living in Estepona Central Embrace contemporary living in Estepona's bustling center with this newly built apartment. Designed for both style and functionality, this residence offers three bedrooms, two bathrooms, and a range of practical features. Step into a bright and airy living space, where modern design meets everyday convenience. The fully equipped kitchen boasts sleek finishes and ample storage, providing an ideal setting for culinary endeavors and casual dining alike. Adjacent to the living area, a covered terrace invites you to enjoy the outdoors in comfort, offering a versatile space for relaxation or casual gatherings with friends and family. The master bedroom, tucked away for privacy, features a convenient ensuite bathroom, while two additional bedrooms offer flexibility for guests, children, or home offices. Parking is made easy with a private underground parking bay, while a storage room provides additional space for storing belongings and keeping clutter at bay. Located in Estepona central, this apartment offers easy access to shops, the beach, port, schools, and all amenities, ensuring convenience for daily living. Whether you're seeking a permanent residence or an investment opportunity, this modern and functional apartment provides the perfect canvas for comfortable living in Estepona.