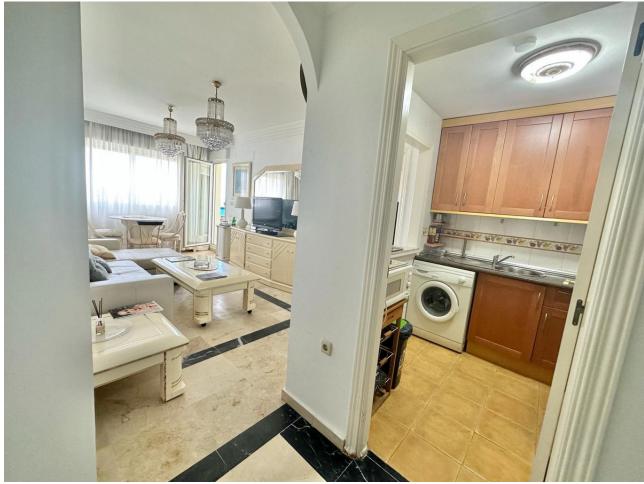

Marhella

Ref.-ID: MIBGR4661050

BEACHSIDE FRONTLINE SEAVIEWS 1 BEDROOM 1 BATH APARTMENT MARBELLA CENTRE ! This cute & cosy 1 bedroom 1 bath is situated on the top floor of this complex beachside in Marbella Centre The living room and the bedroom accesses the terrace of approx 5sqm Panoramic views of the sea, mountain and urban Next to the Marbella Arch, surrounded by services & amenities and the boardwalk as well. There is a Carrefour express in front at the Cespa petrol station The fine sands of the cable beach is right in front. Walking distance to the marina and the promenade of Marbella beachside The apartment is sold as is. In the price is included an underground parking. There is a community pool & garden This is perfect for a holiday home, rental property or a permanent home for a single person or a couple ! A VIEWING IS HIGHLY RECOMMENDED ! Top Floor Apartment, Marbella, Costa del Sol. 1 Bedroom, 1 Bathroom, Built 55 m<sup>2</sup>, Terrace 5 m<sup>2</sup>. Setting : Beachfront, Town, Commercial Area, Beachside, Port, Close To Port, Close To Shops, Close To Sea, Close To Town, Close To Schools, Marina, Close To Marina, Front Line Beach Complex. Orientation : East. Condition : Excellent. Pool : Communal. Climate Control : Air Conditioning, Hot A/C, Cold A/C. Views : Sea, Beach, Country, Panoramic, Urban, Street. Features : Covered Terrace, Lift, Fitted Wardrobes, Near Transport, Private Terrace, Ensuite Bathroom, Marble Flooring. Furniture : Fully Furnished. Kitchen : Fully Fitted. Security : Entry Phone. Parking : Underground, Garage, Covered, Private. Category : Beachfront, Holiday Homes, Investment, Resale.