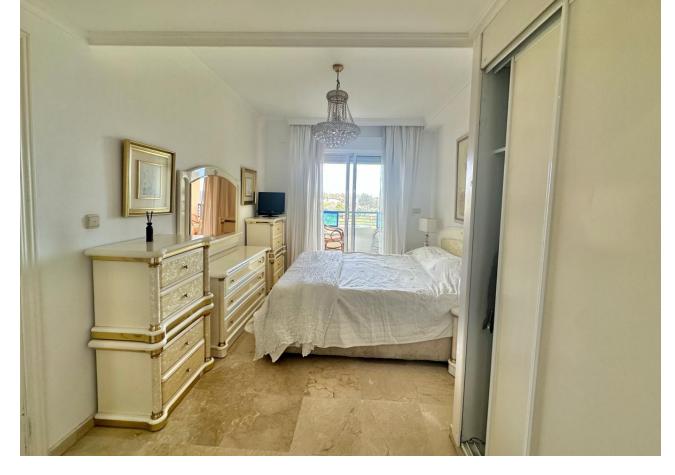

Marhella

Ref.-ID: MIBGR4661050

BEACHSIDE FRONTLINE SEAVIEWS 1 BEDROOM 1 BATH APARTMENT MARBELLA CENTRE ! This cute & cosy 1 bedroom 1 bath is situated on the top floor of this complex beachside in Marbella Centre The living room and the bedroom accesses the terrace of approx 5sqm Panoramic views of the sea, mountain and urban Next to the Marbella Arch, surrounded by services & amenities and the boardwalk as well. There is a Carrefour express in front at the Cespa petrol station The fine sands of the cable beach is right in front. Walking distance to the marina and the promenade of Marbella beachside The apartment is sold as is. In the price is included an underground parking. There is a community pool & garden This is perfect for a holiday home, rental property or a permanent home for a single person or a couple ! A VIEWING IS HIGHLY RECOMMENDED ! Top Floor Apartment, Marbella, Costa del Sol. 1 Bedroom, 1 Bathroom, Built 55 m<sup>2</sup>, Terrace 5 m<sup>2</sup>. Setting : Beachfront, Town, Commercial Area, Beachside, Port, Close To Port, Close To Shops, Close To Sea, Close To Town, Close To Schools, Marina, Close To Marina, Front Line Beach Complex. Orientation : East. Condition : Excellent. Pool : Communal. Climate Control : Air Conditioning, Hot A/C, Cold A/C. Views : Sea, Beach, Country, Panoramic, Urban, Street. Features : Covered Terrace, Lift, Fitted Wardrobes, Near Transport, Private Terrace, Ensuite Bathroom, Marble Flooring. Furniture : Fully Furnished. Kitchen : Fully Fitted. Security : Entry Phone. Parking : Underground, Garage, Covered, Private. Category : Beachfront, Holiday Homes, Investment, Resale.