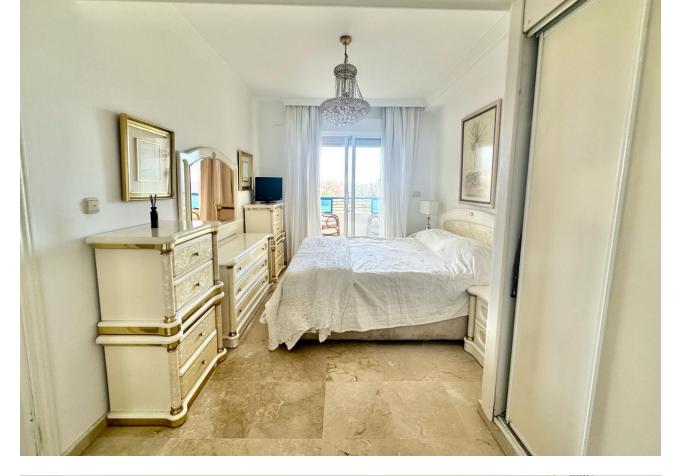

Marhella

Ref.-ID: MIBGR4661050

BEACHSIDE FRONTLINE SEAVIEWS 1 BEDROOM 1 BATH APARTMENT MARBELLA CENTRE ! This cute & cosy 1 bedroom 1 bath is situated on the top floor of this complex beachside in Marbella Centre The living room and the bedroom accesses the terrace of approx 5sqm Panoramic views of the sea, mountain and urban Next to the Marbella Arch, surrounded by services & amenities and the boardwalk as well. There is a Carrefour express in front at the Cespa petrol station The fine sands of the cable beach is right in front. Walking distance to the marina and the promenade of Marbella beachside The apartment is sold as is. In the price is included an underground parking. There is a community pool & garden This is perfect for a holiday home, rental property or a permanent home for a single person or a couple ! A VIEWING IS HIGHLY RECOMMENDED ! Top Floor Apartment, Marbella, Costa del Sol. 1 Bedroom, 1 Bathroom, Built 55 m<sup>2</sup>, Terrace 5 m<sup>2</sup>. Setting : Beachfront, Town, Commercial Area, Beachside, Port, Close To Port, Close To Shops, Close To Sea, Close To Town, Close To Schools, Marina, Close To Marina, Front Line Beach Complex. Orientation : East. Condition : Excellent. Pool : Communal. Climate Control : Air Conditioning, Hot A/C, Cold A/C. Views : Sea, Beach, Country, Panoramic, Urban, Street. Features : Covered Terrace, Lift, Fitted Wardrobes, Near Transport, Private Terrace, Ensuite Bathroom, Marble Flooring. Furniture : Fully Furnished. Kitchen : Fully Fitted. Security : Entry Phone. Parking : Underground, Garage, Covered, Private. Category : Beachfront, Holiday Homes, Investment, Resale.