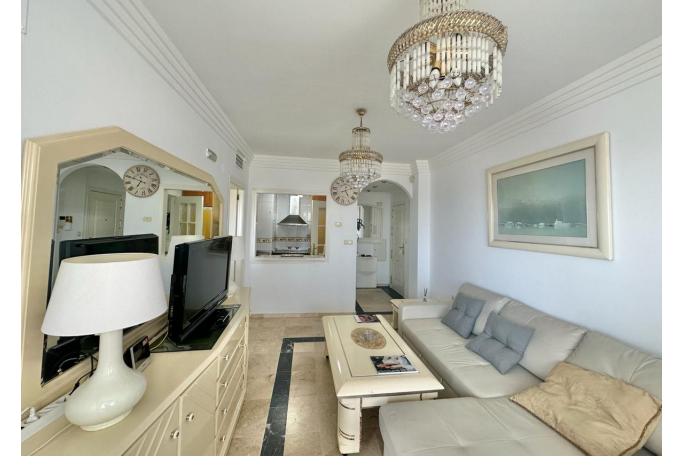

Marhella

Ref.-ID: MIBGR4661050

BEACHSIDE FRONTLINE SEAVIEWS 1 BEDROOM 1 BATH APARTMENT MARBELLA CENTRE ! This cute & cosy 1 bedroom 1 bath is situated on the top floor of this complex beachside in Marbella Centre The living room and the bedroom accesses the terrace of approx 5sqm Panoramic views of the sea, mountain and urban Next to the Marbella Arch, surrounded by services & amenities and the boardwalk as well. There is a Carrefour express in front at the Cespa petrol station The fine sands of the cable beach is right in front. Walking distance to the marina and the promenade of Marbella beachside The apartment is sold as is. In the price is included an underground parking. There is a community pool & garden This is perfect for a holiday home, rental property or a permanent home for a single person or a couple ! A VIEWING IS HIGHLY RECOMMENDED ! Top Floor Apartment, Marbella, Costa del Sol. 1 Bedroom, 1 Bathroom, Built 55 m<sup>2</sup>, Terrace 5 m<sup>2</sup>. Setting : Beachfront, Town, Commercial Area, Beachside, Port, Close To Port, Close To Shops, Close To Sea, Close To Town, Close To Schools, Marina, Close To Marina, Front Line Beach Complex. Orientation : East. Condition : Excellent. Pool : Communal. Climate Control : Air Conditioning, Hot A/C, Cold A/C. Views : Sea, Beach, Country, Panoramic, Urban, Street. Features : Covered Terrace, Lift, Fitted Wardrobes, Near Transport, Private Terrace, Ensuite Bathroom, Marble Flooring. Furniture : Fully Furnished. Kitchen : Fully Fitted. Security : Entry Phone. Parking : Underground, Garage, Covered, Private. Category : Beachfront, Holiday Homes, Investment, Resale.