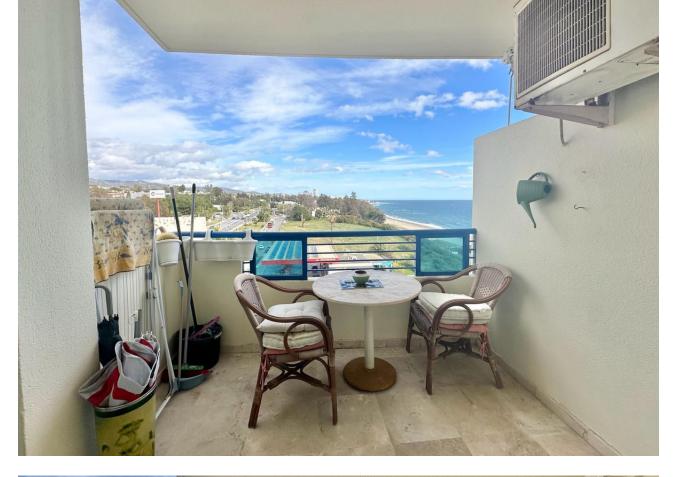

Marhella

Ref.-ID: MIBGR4661050

BEACHSIDE FRONTLINE SEAVIEWS 1 BEDROOM 1 BATH APARTMENT MARBELLA CENTRE ! This cute & cosy 1 bedroom 1 bath is situated on the top floor of this complex beachside in Marbella Centre The living room and the bedroom accesses the terrace of approx 5sqm Panoramic views of the sea, mountain and urban Next to the Marbella Arch, surrounded by services & amenities and the boardwalk as well. There is a Carrefour express in front at the Cespa petrol station The fine sands of the cable beach is right in front. Walking distance to the marina and the promenade of Marbella beachside The apartment is sold as is. In the price is included an underground parking. There is a community pool & garden This is perfect for a holiday home, rental property or a permanent home for a single person or a couple ! A VIEWING IS HIGHLY RECOMMENDED ! Top Floor Apartment, Marbella, Costa del Sol. 1 Bedroom, 1 Bathroom, Built 55 m<sup>2</sup>, Terrace 5 m<sup>2</sup>. Setting : Beachfront, Town, Commercial Area, Beachside, Port, Close To Port, Close To Shops, Close To Sea, Close To Town, Close To Schools, Marina, Close To Marina, Front Line Beach Complex. Orientation : East. Condition : Excellent. Pool : Communal. Climate Control : Air Conditioning, Hot A/C, Cold A/C. Views : Sea, Beach, Country, Panoramic, Urban, Street. Features : Covered Terrace, Lift, Fitted Wardrobes, Near Transport, Private Terrace, Ensuite Bathroom, Marble Flooring. Furniture : Fully Furnished. Kitchen : Fully Fitted. Security : Entry Phone. Parking : Underground, Garage, Covered, Private. Category : Beachfront, Holiday Homes, Investment, Resale.