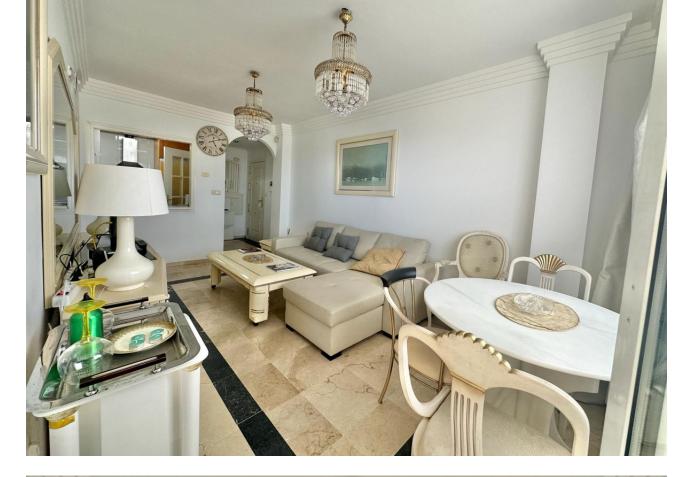

Marhella

Ref.-ID: MIBGR4661050

BEACHSIDE FRONTLINE SEAVIEWS 1 BEDROOM 1 BATH APARTMENT MARBELLA CENTRE ! This cute & cosy 1 bedroom 1 bath is situated on the top floor of this complex beachside in Marbella Centre The living room and the bedroom accesses the terrace of approx 5sqm Panoramic views of the sea, mountain and urban Next to the Marbella Arch, surrounded by services & amenities and the boardwalk as well. There is a Carrefour express in front at the Cespa petrol station The fine sands of the cable beach is right in front. Walking distance to the marina and the promenade of Marbella beachside The apartment is sold as is. In the price is included an underground parking. There is a community pool & garden This is perfect for a holiday home, rental property or a permanent home for a single person or a couple ! A VIEWING IS HIGHLY RECOMMENDED ! Top Floor Apartment, Marbella, Costa del Sol. 1 Bedroom, 1 Bathroom, Built 55 m<sup>2</sup>, Terrace 5 m<sup>2</sup>. Setting : Beachfront, Town, Commercial Area, Beachside, Port, Close To Port, Close To Shops, Close To Sea, Close To Town, Close To Schools, Marina, Close To Marina, Front Line Beach Complex. Orientation : East. Condition : Excellent. Pool : Communal. Climate Control : Air Conditioning, Hot A/C, Cold A/C. Views : Sea, Beach, Country, Panoramic, Urban, Street. Features : Covered Terrace, Lift, Fitted Wardrobes, Near Transport, Private Terrace, Ensuite Bathroom, Marble Flooring. Furniture : Fully Furnished. Kitchen : Fully Fitted. Security : Entry Phone. Parking : Underground, Garage, Covered, Private. Category : Beachfront, Holiday Homes, Investment, Resale.