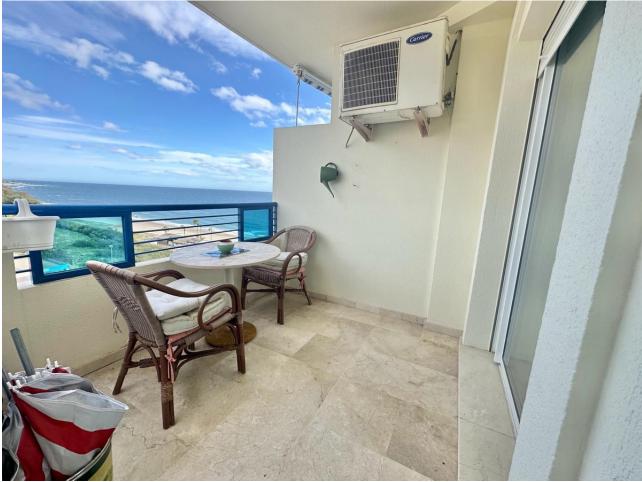

Marhella

Ref.-ID: MIBGR4661050

BEACHSIDE FRONTLINE SEAVIEWS 1 BEDROOM 1 BATH APARTMENT MARBELLA CENTRE ! This cute & cosy 1 bedroom 1 bath is situated on the top floor of this complex beachside in Marbella Centre The living room and the bedroom accesses the terrace of approx 5sqm Panoramic views of the sea, mountain and urban Next to the Marbella Arch, surrounded by services & amenities and the boardwalk as well. There is a Carrefour express in front at the Cespa petrol station The fine sands of the cable beach is right in front. Walking distance to the marina and the promenade of Marbella beachside The apartment is sold as is. In the price is included an underground parking. There is a community pool & garden This is perfect for a holiday home, rental property or a permanent home for a single person or a couple ! A VIEWING IS HIGHLY RECOMMENDED ! Top Floor Apartment, Marbella, Costa del Sol. 1 Bedroom, 1 Bathroom, Built 55 m<sup>2</sup>, Terrace 5 m<sup>2</sup>. Setting : Beachfront, Town, Commercial Area, Beachside, Port, Close To Port, Close To Shops, Close To Sea, Close To Town, Close To Schools, Marina, Close To Marina, Front Line Beach Complex. Orientation : East. Condition : Excellent. Pool : Communal. Climate Control : Air Conditioning, Hot A/C, Cold A/C. Views : Sea, Beach, Country, Panoramic, Urban, Street. Features : Covered Terrace, Lift, Fitted Wardrobes, Near Transport, Private Terrace, Ensuite Bathroom, Marble Flooring. Furniture : Fully Furnished. Kitchen : Fully Fitted. Security : Entry Phone. Parking : Underground, Garage, Covered, Private. Category : Beachfront, Holiday Homes, Investment, Resale.