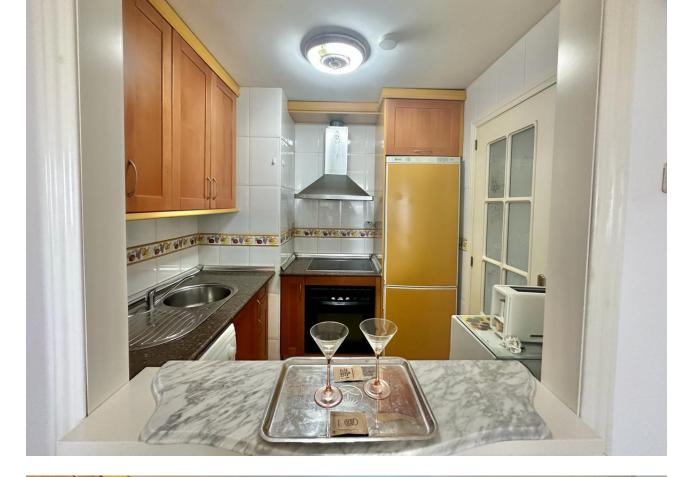

Marhella

Ref.-ID: MIBGR4661050

BEACHSIDE FRONTLINE SEAVIEWS 1 BEDROOM 1 BATH APARTMENT MARBELLA CENTRE ! This cute & cosy 1 bedroom 1 bath is situated on the top floor of this complex beachside in Marbella Centre The living room and the bedroom accesses the terrace of approx 5sqm Panoramic views of the sea, mountain and urban Next to the Marbella Arch, surrounded by services & amenities and the boardwalk as well. There is a Carrefour express in front at the Cespa petrol station The fine sands of the cable beach is right in front. Walking distance to the marina and the promenade of Marbella beachside The apartment is sold as is. In the price is included an underground parking. There is a community pool & garden This is perfect for a holiday home, rental property or a permanent home for a single person or a couple ! A VIEWING IS HIGHLY RECOMMENDED ! Top Floor Apartment, Marbella, Costa del Sol. 1 Bedroom, 1 Bathroom, Built 55 m<sup>2</sup>, Terrace 5 m<sup>2</sup>. Setting : Beachfront, Town, Commercial Area, Beachside, Port, Close To Port, Close To Shops, Close To Sea, Close To Town, Close To Schools, Marina, Close To Marina, Front Line Beach Complex. Orientation : East. Condition : Excellent. Pool : Communal. Climate Control : Air Conditioning, Hot A/C, Cold A/C. Views : Sea, Beach, Country, Panoramic, Urban, Street. Features : Covered Terrace, Lift, Fitted Wardrobes, Near Transport, Private Terrace, Ensuite Bathroom, Marble Flooring. Furniture : Fully Furnished. Kitchen : Fully Fitted. Security : Entry Phone. Parking : Underground, Garage, Covered, Private. Category : Beachfront, Holiday Homes, Investment, Resale.