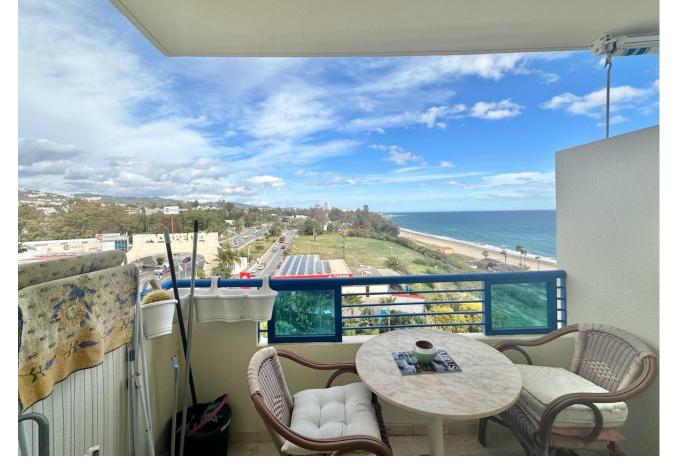

Marhella

Ref.-ID: MIBGR4661050

BEACHSIDE FRONTLINE SEAVIEWS 1 BEDROOM 1 BATH APARTMENT MARBELLA CENTRE ! This cute & cosy 1 bedroom 1 bath is situated on the top floor of this complex beachside in Marbella Centre The living room and the bedroom accesses the terrace of approx 5sqm Panoramic views of the sea, mountain and urban Next to the Marbella Arch, surrounded by services & amenities and the boardwalk as well. There is a Carrefour express in front at the Cespa petrol station The fine sands of the cable beach is right in front. Walking distance to the marina and the promenade of Marbella beachside The apartment is sold as is. In the price is included an underground parking. There is a community pool & garden This is perfect for a holiday home, rental property or a permanent home for a single person or a couple ! A VIEWING IS HIGHLY RECOMMENDED ! Top Floor Apartment, Marbella, Costa del Sol. 1 Bedroom, 1 Bathroom, Built 55 m<sup>2</sup>, Terrace 5 m<sup>2</sup>. Setting : Beachfront, Town, Commercial Area, Beachside, Port, Close To Port, Close To Shops, Close To Sea, Close To Town, Close To Schools, Marina, Close To Marina, Front Line Beach Complex. Orientation : East. Condition : Excellent. Pool : Communal. Climate Control : Air Conditioning, Hot A/C, Cold A/C. Views : Sea, Beach, Country, Panoramic, Urban, Street. Features : Covered Terrace, Lift, Fitted Wardrobes, Near Transport, Private Terrace, Ensuite Bathroom, Marble Flooring. Furniture : Fully Furnished. Kitchen : Fully Fitted. Security : Entry Phone. Parking : Underground, Garage, Covered, Private. Category : Beachfront, Holiday Homes, Investment, Resale.