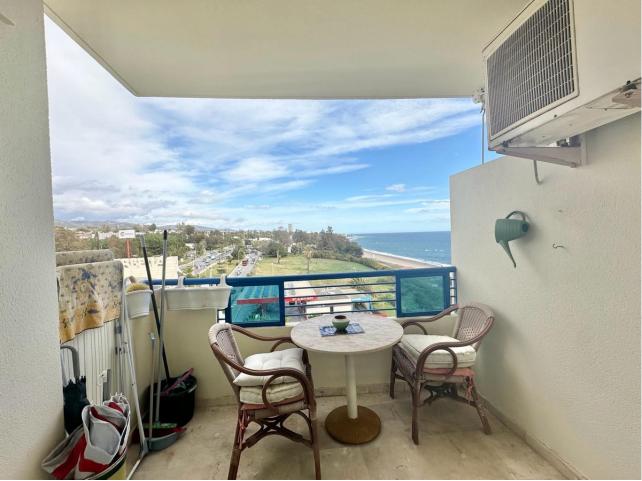

Marhella

Ref.-ID: MIBGR4661050

BEACHSIDE FRONTLINE SEAVIEWS 1 BEDROOM 1 BATH APARTMENT MARBELLA CENTRE ! This cute & cosy 1 bedroom 1 bath is situated on the top floor of this complex beachside in Marbella Centre The living room and the bedroom accesses the terrace of approx 5sqm Panoramic views of the sea, mountain and urban Next to the Marbella Arch, surrounded by services & amenities and the boardwalk as well. There is a Carrefour express in front at the Cespa petrol station The fine sands of the cable beach is right in front. Walking distance to the marina and the promenade of Marbella beachside The apartment is sold as is. In the price is included an underground parking. There is a community pool & garden This is perfect for a holiday home, rental property or a permanent home for a single person or a couple ! A VIEWING IS HIGHLY RECOMMENDED ! Top Floor Apartment, Marbella, Costa del Sol. 1 Bedroom, 1 Bathroom, Built 55 m<sup>2</sup>, Terrace 5 m<sup>2</sup>. Setting : Beachfront, Town, Commercial Area, Beachside, Port, Close To Port, Close To Shops, Close To Sea, Close To Town, Close To Schools, Marina, Close To Marina, Front Line Beach Complex. Orientation : East. Condition : Excellent. Pool : Communal. Climate Control : Air Conditioning, Hot A/C, Cold A/C. Views : Sea, Beach, Country, Panoramic, Urban, Street. Features : Covered Terrace, Lift, Fitted Wardrobes, Near Transport, Private Terrace, Ensuite Bathroom, Marble Flooring. Furniture : Fully Furnished. Kitchen : Fully Fitted. Security : Entry Phone. Parking : Underground, Garage, Covered, Private. Category : Beachfront, Holiday Homes, Investment, Resale.