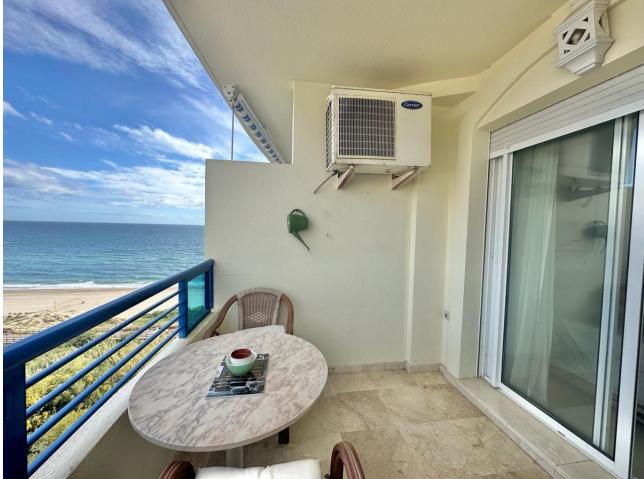

Marhella

Ref.-ID: MIBGR4661050

BEACHSIDE FRONTLINE SEAVIEWS 1 BEDROOM 1 BATH APARTMENT MARBELLA CENTRE ! This cute & cosy 1 bedroom 1 bath is situated on the top floor of this complex beachside in Marbella Centre The living room and the bedroom accesses the terrace of approx 5sqm Panoramic views of the sea, mountain and urban Next to the Marbella Arch, surrounded by services & amenities and the boardwalk as well. There is a Carrefour express in front at the Cespa petrol station The fine sands of the cable beach is right in front. Walking distance to the marina and the promenade of Marbella beachside The apartment is sold as is. In the price is included an underground parking. There is a community pool & garden This is perfect for a holiday home, rental property or a permanent home for a single person or a couple ! A VIEWING IS HIGHLY RECOMMENDED ! Top Floor Apartment, Marbella, Costa del Sol. 1 Bedroom, 1 Bathroom, Built 55 m<sup>2</sup>, Terrace 5 m<sup>2</sup>. Setting : Beachfront, Town, Commercial Area, Beachside, Port, Close To Port, Close To Shops, Close To Sea, Close To Town, Close To Schools, Marina, Close To Marina, Front Line Beach Complex. Orientation : East. Condition : Excellent. Pool : Communal. Climate Control : Air Conditioning, Hot A/C, Cold A/C. Views : Sea, Beach, Country, Panoramic, Urban, Street. Features : Covered Terrace, Lift, Fitted Wardrobes, Near Transport, Private Terrace, Ensuite Bathroom, Marble Flooring. Furniture : Fully Furnished. Kitchen : Fully Fitted. Security : Entry Phone. Parking : Underground, Garage, Covered, Private. Category : Beachfront, Holiday Homes, Investment, Resale.