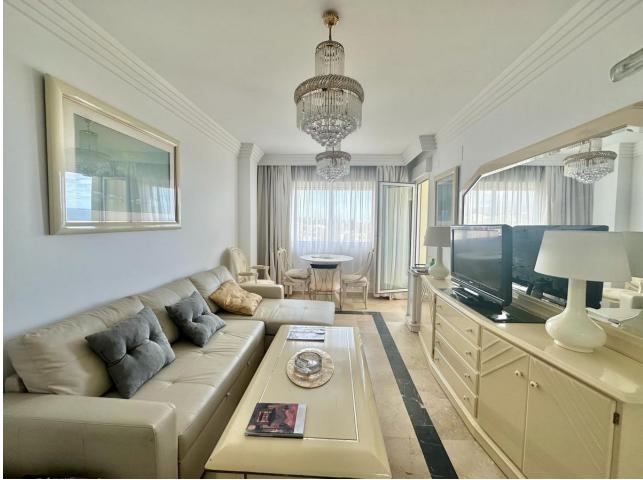

Marhella

Ref.-ID: MIBGR4661050

BEACHSIDE FRONTLINE SEAVIEWS 1 BEDROOM 1 BATH APARTMENT MARBELLA CENTRE ! This cute & cosy 1 bedroom 1 bath is situated on the top floor of this complex beachside in Marbella Centre The living room and the bedroom accesses the terrace of approx 5sqm Panoramic views of the sea, mountain and urban Next to the Marbella Arch, surrounded by services & amenities and the boardwalk as well. There is a Carrefour express in front at the Cespa petrol station The fine sands of the cable beach is right in front. Walking distance to the marina and the promenade of Marbella beachside The apartment is sold as is. In the price is included an underground parking. There is a community pool & garden This is perfect for a holiday home, rental property or a permanent home for a single person or a couple ! A VIEWING IS HIGHLY RECOMMENDED ! Top Floor Apartment, Marbella, Costa del Sol. 1 Bedroom, 1 Bathroom, Built 55 m<sup>2</sup>, Terrace 5 m<sup>2</sup>. Setting : Beachfront, Town, Commercial Area, Beachside, Port, Close To Port, Close To Shops, Close To Sea, Close To Town, Close To Schools, Marina, Close To Marina, Front Line Beach Complex. Orientation : East. Condition : Excellent. Pool : Communal. Climate Control : Air Conditioning, Hot A/C, Cold A/C. Views : Sea, Beach, Country, Panoramic, Urban, Street. Features : Covered Terrace, Lift, Fitted Wardrobes, Near Transport, Private Terrace, Ensuite Bathroom, Marble Flooring. Furniture : Fully Furnished. Kitchen : Fully Fitted. Security : Entry Phone. Parking : Underground, Garage, Covered, Private. Category : Beachfront, Holiday Homes, Investment, Resale.