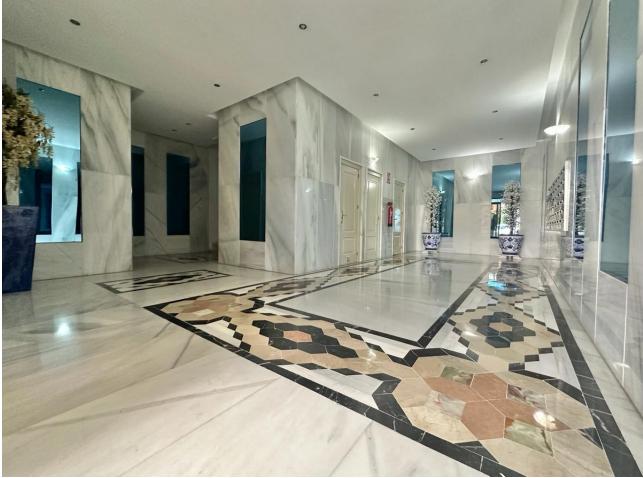

Marhella

Ref.-ID: MIBGR4661050

BEACHSIDE FRONTLINE SEAVIEWS 1 BEDROOM 1 BATH APARTMENT MARBELLA CENTRE ! This cute & cosy 1 bedroom 1 bath is situated on the top floor of this complex beachside in Marbella Centre The living room and the bedroom accesses the terrace of approx 5sqm Panoramic views of the sea, mountain and urban Next to the Marbella Arch, surrounded by services & amenities and the boardwalk as well. There is a Carrefour express in front at the Cespa petrol station The fine sands of the cable beach is right in front. Walking distance to the marina and the promenade of Marbella beachside The apartment is sold as is. In the price is included an underground parking. There is a community pool & garden This is perfect for a holiday home, rental property or a permanent home for a single person or a couple ! A VIEWING IS HIGHLY RECOMMENDED ! Top Floor Apartment, Marbella, Costa del Sol. 1 Bedroom, 1 Bathroom, Built 55 m<sup>2</sup>, Terrace 5 m<sup>2</sup>. Setting : Beachfront, Town, Commercial Area, Beachside, Port, Close To Port, Close To Shops, Close To Sea, Close To Town, Close To Schools, Marina, Close To Marina, Front Line Beach Complex. Orientation : East. Condition : Excellent. Pool : Communal. Climate Control : Air Conditioning, Hot A/C, Cold A/C. Views : Sea, Beach, Country, Panoramic, Urban, Street. Features : Covered Terrace, Lift, Fitted Wardrobes, Near Transport, Private Terrace, Ensuite Bathroom, Marble Flooring. Furniture : Fully Furnished. Kitchen : Fully Fitted. Security : Entry Phone. Parking : Underground, Garage, Covered, Private. Category : Beachfront, Holiday Homes, Investment, Resale.