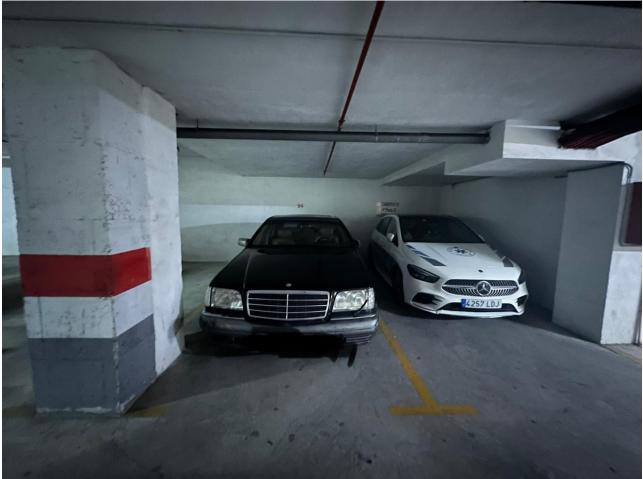

Marhella

Ref.-ID: MIBGR4661050

BEACHSIDE FRONTLINE SEAVIEWS 1 BEDROOM 1 BATH APARTMENT MARBELLA CENTRE ! This cute & cosy 1 bedroom 1 bath is situated on the top floor of this complex beachside in Marbella Centre The living room and the bedroom accesses the terrace of approx 5sqm Panoramic views of the sea, mountain and urban Next to the Marbella Arch, surrounded by services & amenities and the boardwalk as well. There is a Carrefour express in front at the Cespa petrol station The fine sands of the cable beach is right in front. Walking distance to the marina and the promenade of Marbella beachside The apartment is sold as is. In the price is included an underground parking. There is a community pool & garden This is perfect for a holiday home, rental property or a permanent home for a single person or a couple ! A VIEWING IS HIGHLY RECOMMENDED ! Top Floor Apartment, Marbella, Costa del Sol. 1 Bedroom, 1 Bathroom, Built 55 m<sup>2</sup>, Terrace 5 m<sup>2</sup>. Setting : Beachfront, Town, Commercial Area, Beachside, Port, Close To Port, Close To Shops, Close To Sea, Close To Town, Close To Schools, Marina, Close To Marina, Front Line Beach Complex. Orientation : East. Condition : Excellent. Pool : Communal. Climate Control : Air Conditioning, Hot A/C, Cold A/C. Views : Sea, Beach, Country, Panoramic, Urban, Street. Features : Covered Terrace, Lift, Fitted Wardrobes, Near Transport, Private Terrace, Ensuite Bathroom, Marble Flooring. Furniture : Fully Furnished. Kitchen : Fully Fitted. Security : Entry Phone. Parking : Underground, Garage, Covered, Private. Category : Beachfront, Holiday Homes, Investment, Resale.