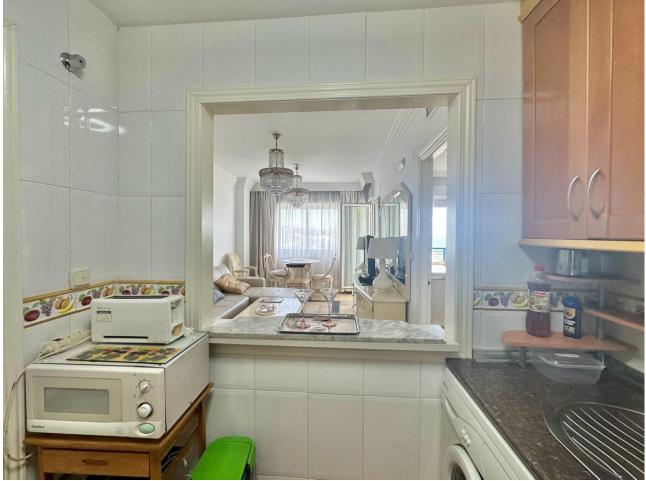

Marhella

Ref.-ID: MIBGR4661050

BEACHSIDE FRONTLINE SEAVIEWS 1 BEDROOM 1 BATH APARTMENT MARBELLA CENTRE ! This cute & cosy 1 bedroom 1 bath is situated on the top floor of this complex beachside in Marbella Centre The living room and the bedroom accesses the terrace of approx 5sqm Panoramic views of the sea, mountain and urban Next to the Marbella Arch, surrounded by services & amenities and the boardwalk as well. There is a Carrefour express in front at the Cespa petrol station The fine sands of the cable beach is right in front. Walking distance to the marina and the promenade of Marbella beachside The apartment is sold as is. In the price is included an underground parking. There is a community pool & garden This is perfect for a holiday home, rental property or a permanent home for a single person or a couple ! A VIEWING IS HIGHLY RECOMMENDED ! Top Floor Apartment, Marbella, Costa del Sol. 1 Bedroom, 1 Bathroom, Built 55 m<sup>2</sup>, Terrace 5 m<sup>2</sup>. Setting : Beachfront, Town, Commercial Area, Beachside, Port, Close To Port, Close To Shops, Close To Sea, Close To Town, Close To Schools, Marina, Close To Marina, Front Line Beach Complex. Orientation : East. Condition : Excellent. Pool : Communal. Climate Control : Air Conditioning, Hot A/C, Cold A/C. Views : Sea, Beach, Country, Panoramic, Urban, Street. Features : Covered Terrace, Lift, Fitted Wardrobes, Near Transport, Private Terrace, Ensuite Bathroom, Marble Flooring. Furniture : Fully Furnished. Kitchen : Fully Fitted. Security : Entry Phone. Parking : Underground, Garage, Covered, Private. Category : Beachfront, Holiday Homes, Investment, Resale.