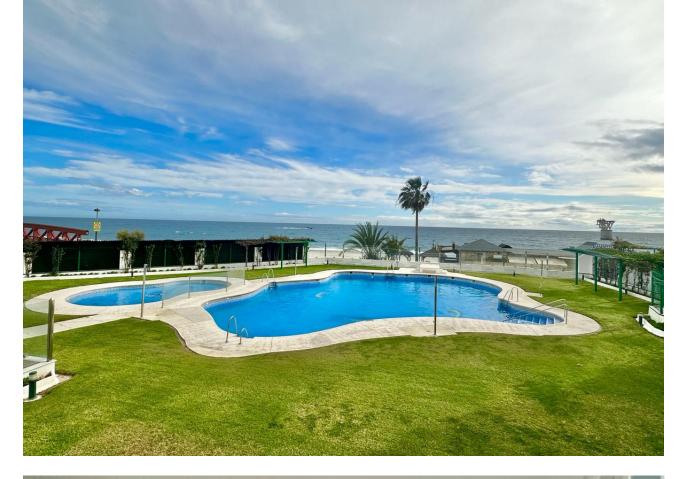

Marhella

Ref.-ID: MIBGR4661050

BEACHSIDE FRONTLINE SEAVIEWS 1 BEDROOM 1 BATH APARTMENT MARBELLA CENTRE ! This cute & cosy 1 bedroom 1 bath is situated on the top floor of this complex beachside in Marbella Centre The living room and the bedroom accesses the terrace of approx 5sqm Panoramic views of the sea, mountain and urban Next to the Marbella Arch, surrounded by services & amenities and the boardwalk as well. There is a Carrefour express in front at the Cespa petrol station The fine sands of the cable beach is right in front. Walking distance to the marina and the promenade of Marbella beachside The apartment is sold as is. In the price is included an underground parking. There is a community pool & garden This is perfect for a holiday home, rental property or a permanent home for a single person or a couple ! A VIEWING IS HIGHLY RECOMMENDED ! Top Floor Apartment, Marbella, Costa del Sol. 1 Bedroom, 1 Bathroom, Built 55 m<sup>2</sup>, Terrace 5 m<sup>2</sup>. Setting : Beachfront, Town, Commercial Area, Beachside, Port, Close To Port, Close To Shops, Close To Sea, Close To Town, Close To Schools, Marina, Close To Marina, Front Line Beach Complex. Orientation : East. Condition : Excellent. Pool : Communal. Climate Control : Air Conditioning, Hot A/C, Cold A/C. Views : Sea, Beach, Country, Panoramic, Urban, Street. Features : Covered Terrace, Lift, Fitted Wardrobes, Near Transport, Private Terrace, Ensuite Bathroom, Marble Flooring. Furniture : Fully Furnished. Kitchen : Fully Fitted. Security : Entry Phone. Parking : Underground, Garage, Covered, Private. Category : Beachfront, Holiday Homes, Investment, Resale.