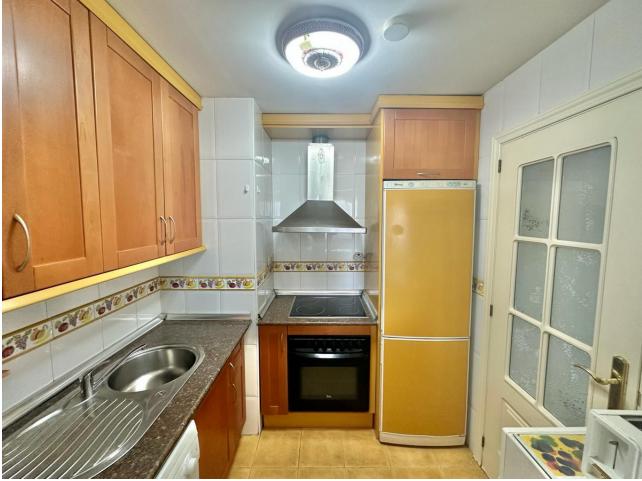

Marhella

Ref.-ID: MIBGR4661050

BEACHSIDE FRONTLINE SEAVIEWS 1 BEDROOM 1 BATH APARTMENT MARBELLA CENTRE ! This cute & cosy 1 bedroom 1 bath is situated on the top floor of this complex beachside in Marbella Centre The living room and the bedroom accesses the terrace of approx 5sqm Panoramic views of the sea, mountain and urban Next to the Marbella Arch, surrounded by services & amenities and the boardwalk as well. There is a Carrefour express in front at the Cespa petrol station The fine sands of the cable beach is right in front. Walking distance to the marina and the promenade of Marbella beachside The apartment is sold as is. In the price is included an underground parking. There is a community pool & garden This is perfect for a holiday home, rental property or a permanent home for a single person or a couple ! A VIEWING IS HIGHLY RECOMMENDED ! Top Floor Apartment, Marbella, Costa del Sol. 1 Bedroom, 1 Bathroom, Built 55 m<sup>2</sup>, Terrace 5 m<sup>2</sup>. Setting : Beachfront, Town, Commercial Area, Beachside, Port, Close To Port, Close To Shops, Close To Sea, Close To Town, Close To Schools, Marina, Close To Marina, Front Line Beach Complex. Orientation : East. Condition : Excellent. Pool : Communal. Climate Control : Air Conditioning, Hot A/C, Cold A/C. Views : Sea, Beach, Country, Panoramic, Urban, Street. Features : Covered Terrace, Lift, Fitted Wardrobes, Near Transport, Private Terrace, Ensuite Bathroom, Marble Flooring. Furniture : Fully Furnished. Kitchen : Fully Fitted. Security : Entry Phone. Parking : Underground, Garage, Covered, Private. Category : Beachfront, Holiday Homes, Investment, Resale.