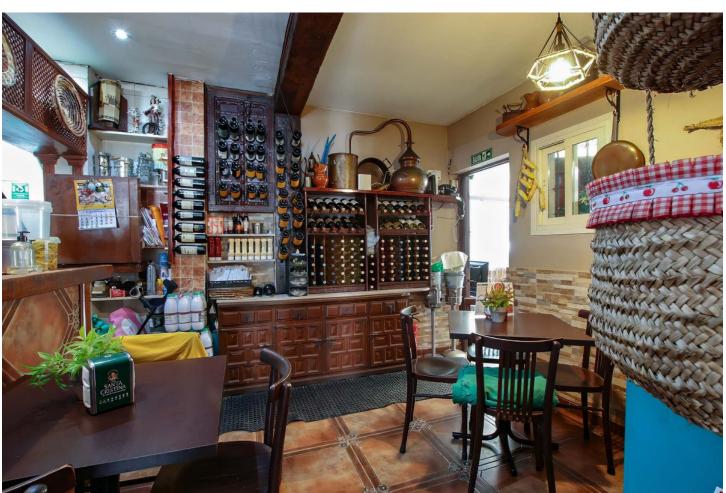

## Sales - Apartment - Estepona 295.000€

www.mibgroup.es +34 662 58 96 58 info@mibgroup.es

Ref.-ID: MIBGR4661497 Estepona Apartment

1

1

152 m2

APARTMENT + BAR - UNIQUE INVESTMENT OPPORTUNITY IN ESTEPONA'S THRIVING HOSPITALITY SCENE Welcome to an exciting investment opportunity nestled in the vibrant locale of Estepona, near La Panera and Selwo. This property presents a unique proposition for astute investors seeking to capitalize on the burgeoning entertainment and hospitality scene in the area. Situated within a prime location, this property boasts a spacious restaurant spanning 130 square meters, complemented by not one, but two expansive terraces measuring 30 and 31 square meters respectively. Imagine the possibilities for al fresco dining or hosting events against the backdrop of Estepona's picturesque surroundings. But that's not all. Adjacent to the restaurant lies a 65 square meter apartment, offering versatility and potential for expansion. With the simple removal of the dividing wall, this space seamlessly integrates into the restaurant, providing additional seating capacity or accommodating private functions. Alternatively, it can serve as a standalone residence, catering to the needs of residents or staff. What truly sets this property apart is its proximity to the forthcoming Starlite project in Estepona. With an estimated investment of 286 million euros, this ambitious venture promises to transform the area into a hub for large-scale concerts, recording studios, and film production sets. As the epicenter of entertainment and leisure, Estepona is poised for exponential growth, making this investment an opportune moment to tap into its potential. Whether you envision opening a bustling pub, a chic restaurant, or leveraging the space for multifaceted purposes, this property offers a myriad of possibilities limited only by your imagination. Don't miss your chance to be part of Estepona's exciting evolution - seize this investment opportunity today and embark on a journey towards success.