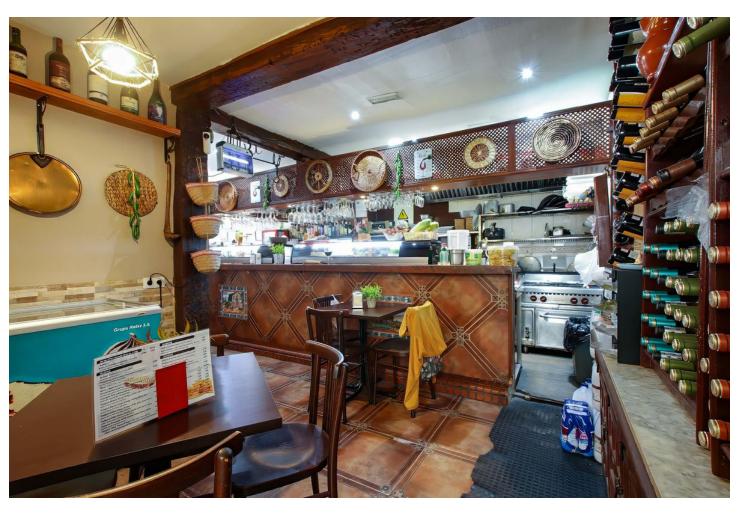

## Sales - Apartment - Estepona 295.000€

www.mibgroup.es +34 662 58 96 58 info@mibgroup.es

Ref.-ID: MIBGR4661497 Estepona Apartment

1

1

152 m2

APARTMENT + BAR - UNIQUE INVESTMENT OPPORTUNITY IN ESTEPONA'S THRIVING HOSPITALITY SCENE Welcome to an exciting investment opportunity nestled in the vibrant locale of Estepona, near La Panera and Selwo. This property presents a unique proposition for astute investors seeking to capitalize on the burgeoning entertainment and hospitality scene in the area. Situated within a prime location, this property boasts a spacious restaurant spanning 130 square meters, complemented by not one, but two expansive terraces measuring 30 and 31 square meters respectively. Imagine the possibilities for al fresco dining or hosting events against the backdrop of Estepona's picturesque surroundings. But that's not all. Adjacent to the restaurant lies a 65 square meter apartment, offering versatility and potential for expansion. With the simple removal of the dividing wall, this space seamlessly integrates into the restaurant, providing additional seating capacity or accommodating private functions. Alternatively, it can serve as a standalone residence, catering to the needs of residents or staff. What truly sets this property apart is its proximity to the forthcoming Starlite project in Estepona. With an estimated investment of 286 million euros, this ambitious venture promises to transform the area into a hub for large-scale concerts, recording studios, and film production sets. As the epicenter of entertainment and leisure, Estepona is poised for exponential growth, making this investment an opportune moment to tap into its potential. Whether you envision opening a bustling pub, a chic restaurant, or leveraging the space for multifaceted purposes, this property offers a myriad of possibilities limited only by your imagination. Don't miss your chance to be part of Estepona's exciting evolution - seize this investment opportunity today and embark on a journey towards success.