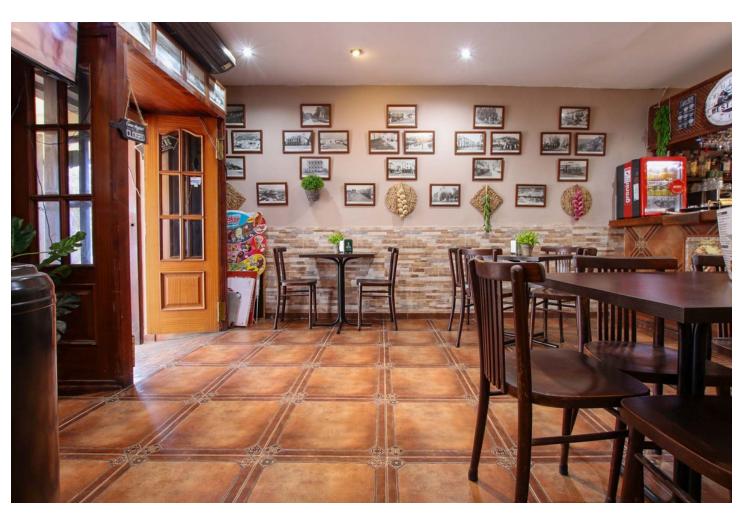

## Sales - Apartment - Estepona 295.000€

www.mibgroup.es +34 662 58 96 58 info@mibgroup.es

Ref.-ID: MIBGR4661497 Estepona Apartment

1

1

152 m2

APARTMENT + BAR - UNIQUE INVESTMENT OPPORTUNITY IN ESTEPONA'S THRIVING HOSPITALITY SCENE Welcome to an exciting investment opportunity nestled in the vibrant locale of Estepona, near La Panera and Selwo. This property presents a unique proposition for astute investors seeking to capitalize on the burgeoning entertainment and hospitality scene in the area. Situated within a prime location, this property boasts a spacious restaurant spanning 130 square meters, complemented by not one, but two expansive terraces measuring 30 and 31 square meters respectively. Imagine the possibilities for al fresco dining or hosting events against the backdrop of Estepona's picturesque surroundings. But that's not all. Adjacent to the restaurant lies a 65 square meter apartment, offering versatility and potential for expansion. With the simple removal of the dividing wall, this space seamlessly integrates into the restaurant, providing additional seating capacity or accommodating private functions. Alternatively, it can serve as a standalone residence, catering to the needs of residents or staff. What truly sets this property apart is its proximity to the forthcoming Starlite project in Estepona. With an estimated investment of 286 million euros, this ambitious venture promises to transform the area into a hub for large-scale concerts, recording studios, and film production sets. As the epicenter of entertainment and leisure, Estepona is poised for exponential growth, making this investment an opportune moment to tap into its potential. Whether you envision opening a bustling pub, a chic restaurant, or leveraging the space for multifaceted purposes, this property offers a myriad of possibilities limited only by your imagination. Don't miss your chance to be part of Estepona's exciting evolution - seize this investment opportunity today and embark on a journey towards success.