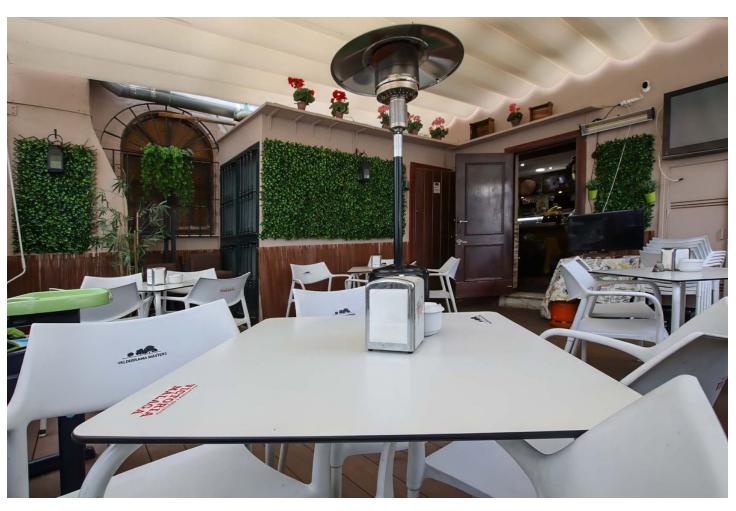

## Sales - Apartment - Estepona 295.000€

www.mibgroup.es +34 662 58 96 58 info@mibgroup.es

Ref.-ID: MIBGR4661497 Estepona Apartment

1

1

152 m2

APARTMENT + BAR - UNIQUE INVESTMENT OPPORTUNITY IN ESTEPONA'S THRIVING HOSPITALITY SCENE Welcome to an exciting investment opportunity nestled in the vibrant locale of Estepona, near La Panera and Selwo. This property presents a unique proposition for astute investors seeking to capitalize on the burgeoning entertainment and hospitality scene in the area. Situated within a prime location, this property boasts a spacious restaurant spanning 130 square meters, complemented by not one, but two expansive terraces measuring 30 and 31 square meters respectively. Imagine the possibilities for al fresco dining or hosting events against the backdrop of Estepona's picturesque surroundings. But that's not all. Adjacent to the restaurant lies a 65 square meter apartment, offering versatility and potential for expansion. With the simple removal of the dividing wall, this space seamlessly integrates into the restaurant, providing additional seating capacity or accommodating private functions. Alternatively, it can serve as a standalone residence, catering to the needs of residents or staff. What truly sets this property apart is its proximity to the forthcoming Starlite project in Estepona. With an estimated investment of 286 million euros, this ambitious venture promises to transform the area into a hub for large-scale concerts, recording studios, and film production sets. As the epicenter of entertainment and leisure, Estepona is poised for exponential growth, making this investment an opportune moment to tap into its potential. Whether you envision opening a bustling pub, a chic restaurant, or leveraging the space for multifaceted purposes, this property offers a myriad of possibilities limited only by your imagination. Don't miss your chance to be part of Estepona's exciting evolution - seize this investment opportunity today and embark on a journey towards success.