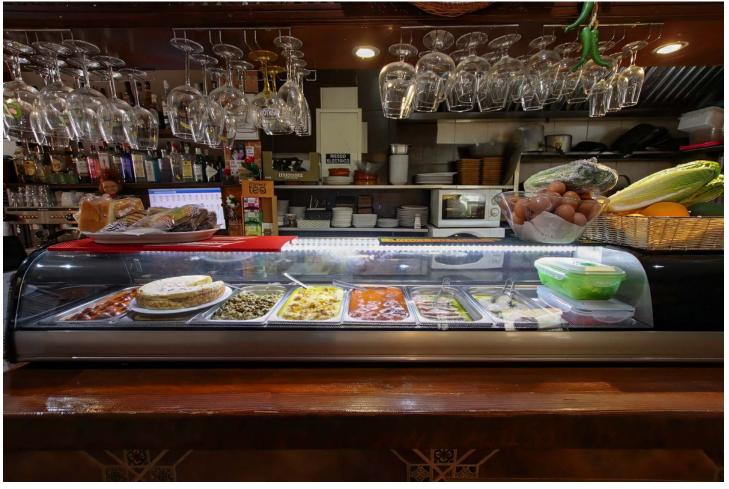

## Sales - Apartment - Estepona 295.000€

www.mibgroup.es +34 662 58 96 58 info@mibgroup.es

Ref.-ID: MIBGR4661497 Estepona Apartment

1

1

152 m2

APARTMENT + BAR - UNIQUE INVESTMENT OPPORTUNITY IN ESTEPONA'S THRIVING HOSPITALITY SCENE Welcome to an exciting investment opportunity nestled in the vibrant locale of Estepona, near La Panera and Selwo. This property presents a unique proposition for astute investors seeking to capitalize on the burgeoning entertainment and hospitality scene in the area. Situated within a prime location, this property boasts a spacious restaurant spanning 130 square meters, complemented by not one, but two expansive terraces measuring 30 and 31 square meters respectively. Imagine the possibilities for al fresco dining or hosting events against the backdrop of Estepona's picturesque surroundings. But that's not all. Adjacent to the restaurant lies a 65 square meter apartment, offering versatility and potential for expansion. With the simple removal of the dividing wall, this space seamlessly integrates into the restaurant, providing additional seating capacity or accommodating private functions. Alternatively, it can serve as a standalone residence, catering to the needs of residents or staff. What truly sets this property apart is its proximity to the forthcoming Starlite project in Estepona. With an estimated investment of 286 million euros, this ambitious venture promises to transform the area into a hub for large-scale concerts, recording studios, and film production sets. As the epicenter of entertainment and leisure, Estepona is poised for exponential growth, making this investment an opportune moment to tap into its potential. Whether you envision opening a bustling pub, a chic restaurant, or leveraging the space for multifaceted purposes, this property offers a myriad of possibilities limited only by your imagination. Don't miss your chance to be part of Estepona's exciting evolution - seize this investment opportunity today and embark on a journey towards success.