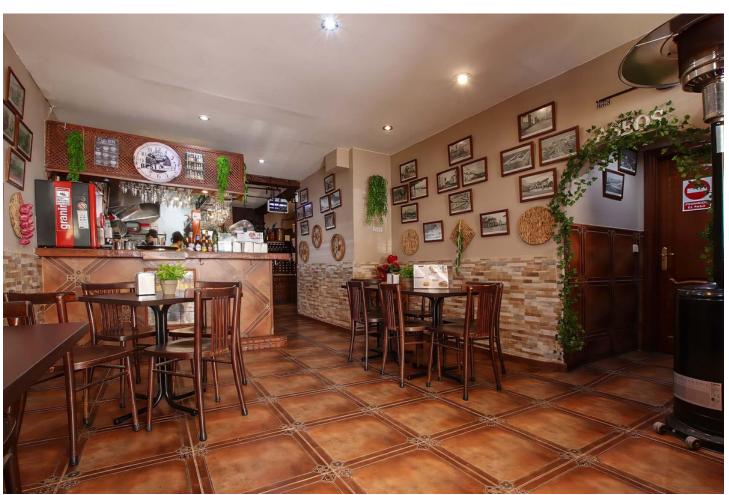

## Sales - Apartment - Estepona 295.000€

www.mibgroup.es +34 662 58 96 58 info@mibgroup.es

Ref.-ID: MIBGR4661497 Estepona Apartment

1

1

152 m2

APARTMENT + BAR - UNIQUE INVESTMENT OPPORTUNITY IN ESTEPONA'S THRIVING HOSPITALITY SCENE Welcome to an exciting investment opportunity nestled in the vibrant locale of Estepona, near La Panera and Selwo. This property presents a unique proposition for astute investors seeking to capitalize on the burgeoning entertainment and hospitality scene in the area. Situated within a prime location, this property boasts a spacious restaurant spanning 130 square meters, complemented by not one, but two expansive terraces measuring 30 and 31 square meters respectively. Imagine the possibilities for al fresco dining or hosting events against the backdrop of Estepona's picturesque surroundings. But that's not all. Adjacent to the restaurant lies a 65 square meter apartment, offering versatility and potential for expansion. With the simple removal of the dividing wall, this space seamlessly integrates into the restaurant, providing additional seating capacity or accommodating private functions. Alternatively, it can serve as a standalone residence, catering to the needs of residents or staff. What truly sets this property apart is its proximity to the forthcoming Starlite project in Estepona. With an estimated investment of 286 million euros, this ambitious venture promises to transform the area into a hub for large-scale concerts, recording studios, and film production sets. As the epicenter of entertainment and leisure, Estepona is poised for exponential growth, making this investment an opportune moment to tap into its potential. Whether you envision opening a bustling pub, a chic restaurant, or leveraging the space for multifaceted purposes, this property offers a myriad of possibilities limited only by your imagination. Don't miss your chance to be part of Estepona's exciting evolution - seize this investment opportunity today and embark on a journey towards success.