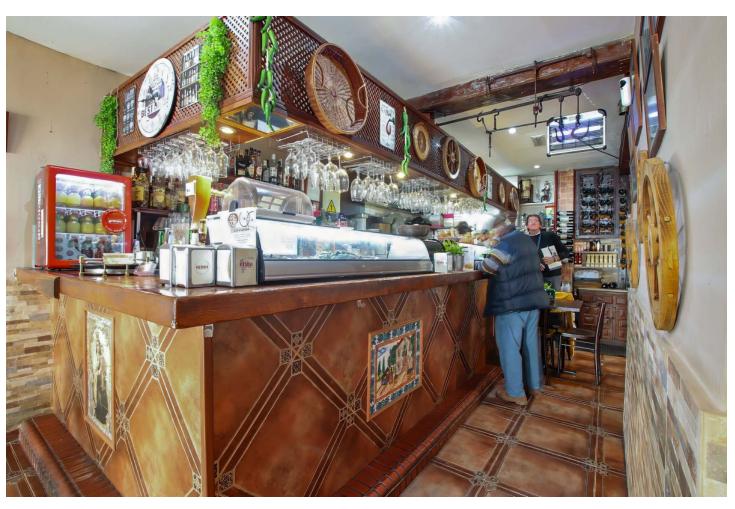

## Sales - Apartment - Estepona 295.000€

www.mibgroup.es +34 662 58 96 58 info@mibgroup.es

Ref.-ID: MIBGR4661497 Estepona Apartment

1

1

152 m2

APARTMENT + BAR - UNIQUE INVESTMENT OPPORTUNITY IN ESTEPONA'S THRIVING HOSPITALITY SCENE Welcome to an exciting investment opportunity nestled in the vibrant locale of Estepona, near La Panera and Selwo. This property presents a unique proposition for astute investors seeking to capitalize on the burgeoning entertainment and hospitality scene in the area. Situated within a prime location, this property boasts a spacious restaurant spanning 130 square meters, complemented by not one, but two expansive terraces measuring 30 and 31 square meters respectively. Imagine the possibilities for al fresco dining or hosting events against the backdrop of Estepona's picturesque surroundings. But that's not all. Adjacent to the restaurant lies a 65 square meter apartment, offering versatility and potential for expansion. With the simple removal of the dividing wall, this space seamlessly integrates into the restaurant, providing additional seating capacity or accommodating private functions. Alternatively, it can serve as a standalone residence, catering to the needs of residents or staff. What truly sets this property apart is its proximity to the forthcoming Starlite project in Estepona. With an estimated investment of 286 million euros, this ambitious venture promises to transform the area into a hub for large-scale concerts, recording studios, and film production sets. As the epicenter of entertainment and leisure, Estepona is poised for exponential growth, making this investment an opportune moment to tap into its potential. Whether you envision opening a bustling pub, a chic restaurant, or leveraging the space for multifaceted purposes, this property offers a myriad of possibilities limited only by your imagination. Don't miss your chance to be part of Estepona's exciting evolution - seize this investment opportunity today and embark on a journey towards success.