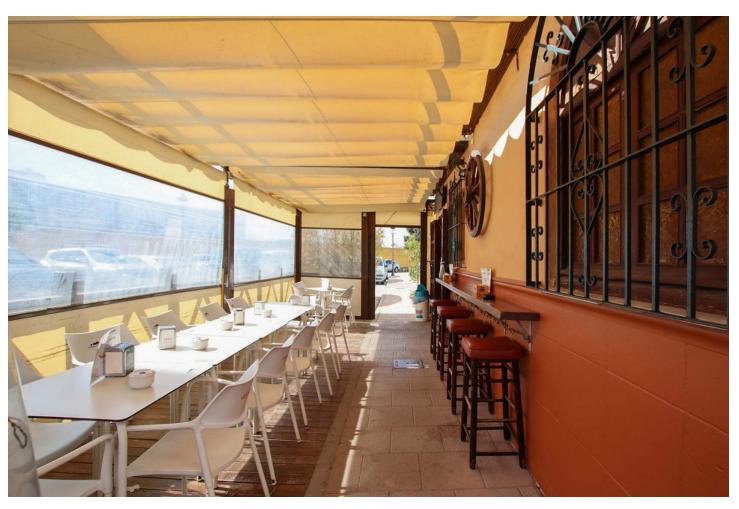

## Sales - Apartment - Estepona 295.000€

www.mibgroup.es +34 662 58 96 58 info@mibgroup.es

Ref.-ID: MIBGR4661497 Estepona Apartment

1

1

152 m2

APARTMENT + BAR - UNIQUE INVESTMENT OPPORTUNITY IN ESTEPONA'S THRIVING HOSPITALITY SCENE Welcome to an exciting investment opportunity nestled in the vibrant locale of Estepona, near La Panera and Selwo. This property presents a unique proposition for astute investors seeking to capitalize on the burgeoning entertainment and hospitality scene in the area. Situated within a prime location, this property boasts a spacious restaurant spanning 130 square meters, complemented by not one, but two expansive terraces measuring 30 and 31 square meters respectively. Imagine the possibilities for al fresco dining or hosting events against the backdrop of Estepona's picturesque surroundings. But that's not all. Adjacent to the restaurant lies a 65 square meter apartment, offering versatility and potential for expansion. With the simple removal of the dividing wall, this space seamlessly integrates into the restaurant, providing additional seating capacity or accommodating private functions. Alternatively, it can serve as a standalone residence, catering to the needs of residents or staff. What truly sets this property apart is its proximity to the forthcoming Starlite project in Estepona. With an estimated investment of 286 million euros, this ambitious venture promises to transform the area into a hub for large-scale concerts, recording studios, and film production sets. As the epicenter of entertainment and leisure, Estepona is poised for exponential growth, making this investment an opportune moment to tap into its potential. Whether you envision opening a bustling pub, a chic restaurant, or leveraging the space for multifaceted purposes, this property offers a myriad of possibilities limited only by your imagination. Don't miss your chance to be part of Estepona's exciting evolution - seize this investment opportunity today and embark on a journey towards success.