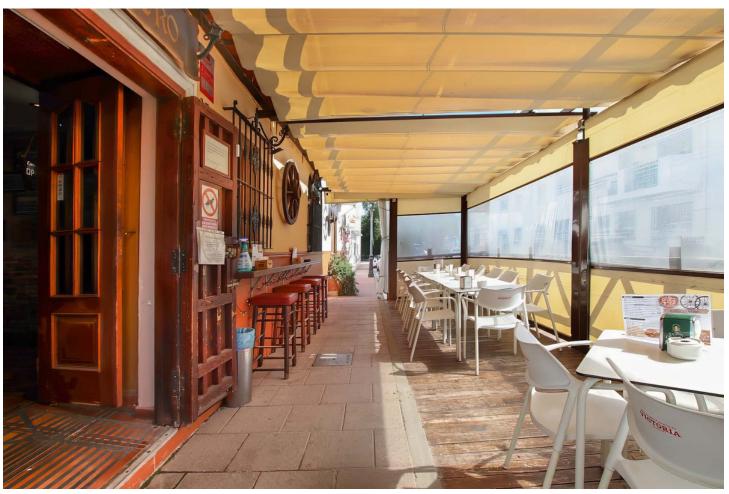

## Sales - Apartment - Estepona 295.000€

www.mibgroup.es +34 662 58 96 58 info@mibgroup.es

Ref.-ID: MIBGR4661497 Estepona Apartment

1

1

152 m2

APARTMENT + BAR - UNIQUE INVESTMENT OPPORTUNITY IN ESTEPONA'S THRIVING HOSPITALITY SCENE Welcome to an exciting investment opportunity nestled in the vibrant locale of Estepona, near La Panera and Selwo. This property presents a unique proposition for astute investors seeking to capitalize on the burgeoning entertainment and hospitality scene in the area. Situated within a prime location, this property boasts a spacious restaurant spanning 130 square meters, complemented by not one, but two expansive terraces measuring 30 and 31 square meters respectively. Imagine the possibilities for al fresco dining or hosting events against the backdrop of Estepona's picturesque surroundings. But that's not all. Adjacent to the restaurant lies a 65 square meter apartment, offering versatility and potential for expansion. With the simple removal of the dividing wall, this space seamlessly integrates into the restaurant, providing additional seating capacity or accommodating private functions. Alternatively, it can serve as a standalone residence, catering to the needs of residents or staff. What truly sets this property apart is its proximity to the forthcoming Starlite project in Estepona. With an estimated investment of 286 million euros, this ambitious venture promises to transform the area into a hub for large-scale concerts, recording studios, and film production sets. As the epicenter of entertainment and leisure, Estepona is poised for exponential growth, making this investment an opportune moment to tap into its potential. Whether you envision opening a bustling pub, a chic restaurant, or leveraging the space for multifaceted purposes, this property offers a myriad of possibilities limited only by your imagination. Don't miss your chance to be part of Estepona's exciting evolution - seize this investment opportunity today and embark on a journey towards success.