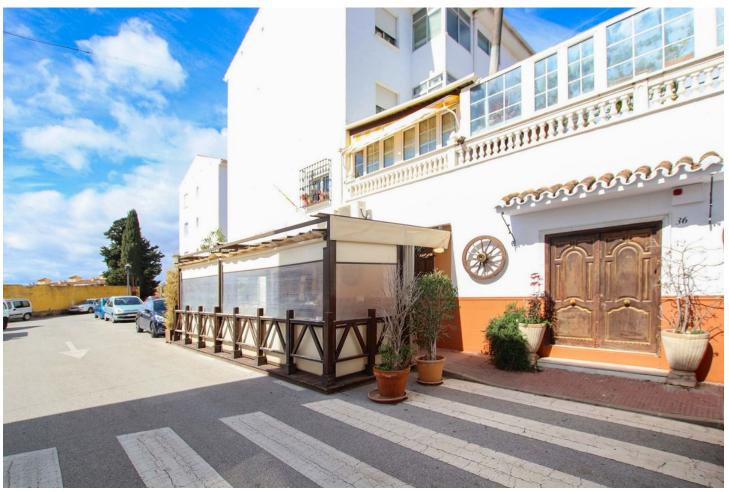

## Sales - Apartment - Estepona 295.000€

www.mibgroup.es +34 662 58 96 58 info@mibgroup.es

Ref.-ID: MIBGR4661497 Estepona Apartment

1

1

152 m2

APARTMENT + BAR - UNIQUE INVESTMENT OPPORTUNITY IN ESTEPONA'S THRIVING HOSPITALITY SCENE Welcome to an exciting investment opportunity nestled in the vibrant locale of Estepona, near La Panera and Selwo. This property presents a unique proposition for astute investors seeking to capitalize on the burgeoning entertainment and hospitality scene in the area. Situated within a prime location, this property boasts a spacious restaurant spanning 130 square meters, complemented by not one, but two expansive terraces measuring 30 and 31 square meters respectively. Imagine the possibilities for al fresco dining or hosting events against the backdrop of Estepona's picturesque surroundings. But that's not all. Adjacent to the restaurant lies a 65 square meter apartment, offering versatility and potential for expansion. With the simple removal of the dividing wall, this space seamlessly integrates into the restaurant, providing additional seating capacity or accommodating private functions. Alternatively, it can serve as a standalone residence, catering to the needs of residents or staff. What truly sets this property apart is its proximity to the forthcoming Starlite project in Estepona. With an estimated investment of 286 million euros, this ambitious venture promises to transform the area into a hub for large-scale concerts, recording studios, and film production sets. As the epicenter of entertainment and leisure, Estepona is poised for exponential growth, making this investment an opportune moment to tap into its potential. Whether you envision opening a bustling pub, a chic restaurant, or leveraging the space for multifaceted purposes, this property offers a myriad of possibilities limited only by your imagination. Don't miss your chance to be part of Estepona's exciting evolution - seize this investment opportunity today and embark on a journey towards success.