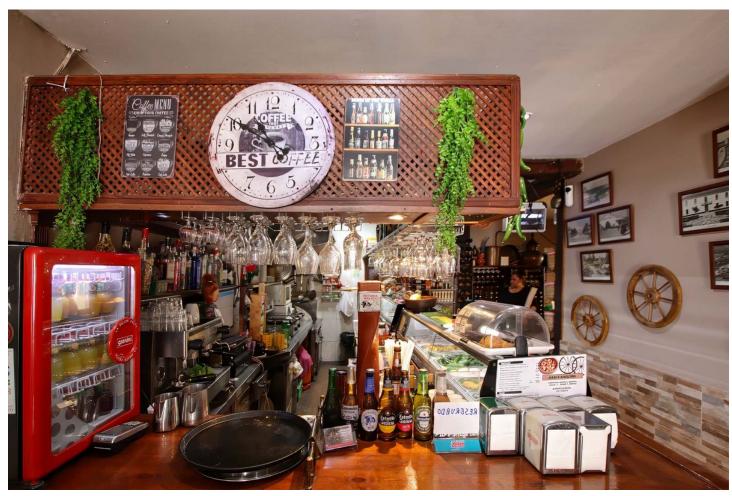

## Sales - Apartment - Estepona 295.000€

www.mibgroup.es +34 662 58 96 58 info@mibgroup.es

Ref.-ID: MIBGR4661497 Estepona Apartment

1

1

152 m2

APARTMENT + BAR - UNIQUE INVESTMENT OPPORTUNITY IN ESTEPONA'S THRIVING HOSPITALITY SCENE Welcome to an exciting investment opportunity nestled in the vibrant locale of Estepona, near La Panera and Selwo. This property presents a unique proposition for astute investors seeking to capitalize on the burgeoning entertainment and hospitality scene in the area. Situated within a prime location, this property boasts a spacious restaurant spanning 130 square meters, complemented by not one, but two expansive terraces measuring 30 and 31 square meters respectively. Imagine the possibilities for al fresco dining or hosting events against the backdrop of Estepona's picturesque surroundings. But that's not all. Adjacent to the restaurant lies a 65 square meter apartment, offering versatility and potential for expansion. With the simple removal of the dividing wall, this space seamlessly integrates into the restaurant, providing additional seating capacity or accommodating private functions. Alternatively, it can serve as a standalone residence, catering to the needs of residents or staff. What truly sets this property apart is its proximity to the forthcoming Starlite project in Estepona. With an estimated investment of 286 million euros, this ambitious venture promises to transform the area into a hub for large-scale concerts, recording studios, and film production sets. As the epicenter of entertainment and leisure, Estepona is poised for exponential growth, making this investment an opportune moment to tap into its potential. Whether you envision opening a bustling pub, a chic restaurant, or leveraging the space for multifaceted purposes, this property offers a myriad of possibilities limited only by your imagination. Don't miss your chance to be part of Estepona's exciting evolution - seize this investment opportunity today and embark on a journey towards success.