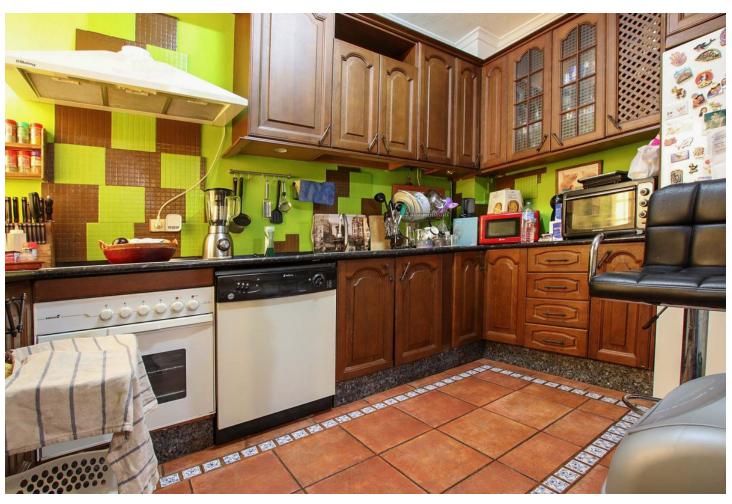

## Sales - Apartment - Estepona 295.000€

www.mibgroup.es +34 662 58 96 58 info@mibgroup.es

Ref.-ID: MIBGR4661497 Estepona Apartment

1

1

152 m2

APARTMENT + BAR - UNIQUE INVESTMENT OPPORTUNITY IN ESTEPONA'S THRIVING HOSPITALITY SCENE Welcome to an exciting investment opportunity nestled in the vibrant locale of Estepona, near La Panera and Selwo. This property presents a unique proposition for astute investors seeking to capitalize on the burgeoning entertainment and hospitality scene in the area. Situated within a prime location, this property boasts a spacious restaurant spanning 130 square meters, complemented by not one, but two expansive terraces measuring 30 and 31 square meters respectively. Imagine the possibilities for al fresco dining or hosting events against the backdrop of Estepona's picturesque surroundings. But that's not all. Adjacent to the restaurant lies a 65 square meter apartment, offering versatility and potential for expansion. With the simple removal of the dividing wall, this space seamlessly integrates into the restaurant, providing additional seating capacity or accommodating private functions. Alternatively, it can serve as a standalone residence, catering to the needs of residents or staff. What truly sets this property apart is its proximity to the forthcoming Starlite project in Estepona. With an estimated investment of 286 million euros, this ambitious venture promises to transform the area into a hub for large-scale concerts, recording studios, and film production sets. As the epicenter of entertainment and leisure, Estepona is poised for exponential growth, making this investment an opportune moment to tap into its potential. Whether you envision opening a bustling pub, a chic restaurant, or leveraging the space for multifaceted purposes, this property offers a myriad of possibilities limited only by your imagination. Don't miss your chance to be part of Estepona's exciting evolution - seize this investment opportunity today and embark on a journey towards success.