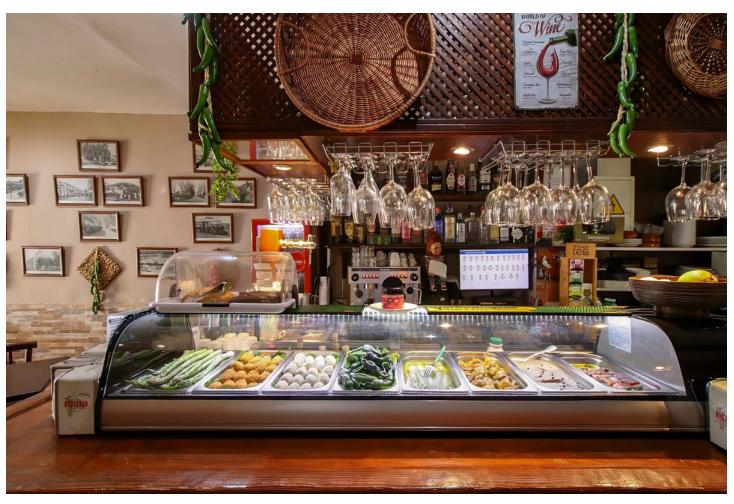

## Sales - Apartment - Estepona 295.000€

www.mibgroup.es +34 662 58 96 58 info@mibgroup.es

Ref.-ID: MIBGR4661497 Estepona Apartment

1

1

152 m2

APARTMENT + BAR - UNIQUE INVESTMENT OPPORTUNITY IN ESTEPONA'S THRIVING HOSPITALITY SCENE Welcome to an exciting investment opportunity nestled in the vibrant locale of Estepona, near La Panera and Selwo. This property presents a unique proposition for astute investors seeking to capitalize on the burgeoning entertainment and hospitality scene in the area. Situated within a prime location, this property boasts a spacious restaurant spanning 130 square meters, complemented by not one, but two expansive terraces measuring 30 and 31 square meters respectively. Imagine the possibilities for al fresco dining or hosting events against the backdrop of Estepona's picturesque surroundings. But that's not all. Adjacent to the restaurant lies a 65 square meter apartment, offering versatility and potential for expansion. With the simple removal of the dividing wall, this space seamlessly integrates into the restaurant, providing additional seating capacity or accommodating private functions. Alternatively, it can serve as a standalone residence, catering to the needs of residents or staff. What truly sets this property apart is its proximity to the forthcoming Starlite project in Estepona. With an estimated investment of 286 million euros, this ambitious venture promises to transform the area into a hub for large-scale concerts, recording studios, and film production sets. As the epicenter of entertainment and leisure, Estepona is poised for exponential growth, making this investment an opportune moment to tap into its potential. Whether you envision opening a bustling pub, a chic restaurant, or leveraging the space for multifaceted purposes, this property offers a myriad of possibilities limited only by your imagination. Don't miss your chance to be part of Estepona's exciting evolution - seize this investment opportunity today and embark on a journey towards success.