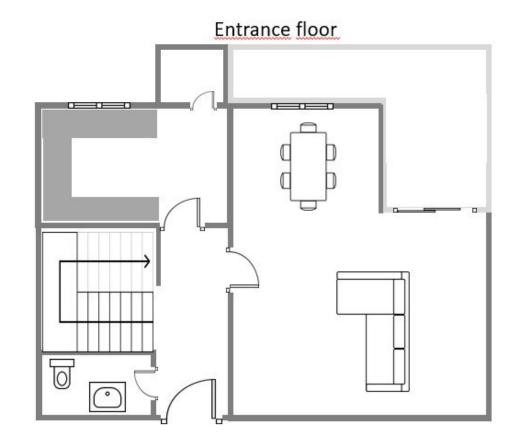

400 m2

This semi-detached house is located in the neighborhood of Forest Hills, nestled on the hills of Sierra Bermeja and surrounded by lush vegetation and mountain air. With a built area of 205m² spread over 3 floors and a 320m2 private garden, this property has an uncommon potential. The street-level porch entrance is to the upper floor, where the spacious living room with a fireplace, the dining area, the kitchen, and a guest toilet are situated. This floor also offers a big terrace with panoramic views of the hills. Downstairs, are displayed the 3 bedrooms with fitted wardrobes and 2 bathrooms. The master bedroom has an en-suite bathroom and access to another terrace with the same open views of the surrounding mountains and vegetation. On this floor, there is a utility room providing additional storage. On the bottom level, we have a second storage room and a huge covered terrace equipped with an outdoor kitchen that is open to the big private garden. This terrace, currently used as a gym and play area, offers a unique opportunity to expand the indoor area of the house by closing it with glass curtains. The house is equipped with solar panels. Additionally, the property has parking for 2 cars and 2 storage rooms one of which can be converted into an extra bedroom or office if desired. There is also a communal pool available for the residents. With a mountainside setting in the area of Forest Hills, just next to Estepona Tenis and Padel Club, only 15 minutes away from Estepona town and 10 minutes away from the beach and the main motorway that will easily lead you to Marbella in 15 minutes or to Malaga in 40 minutes.