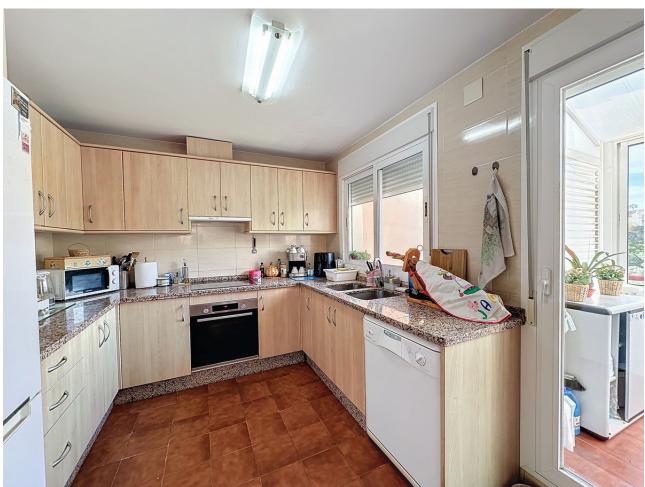

400 m2

This semi-detached house is located in the neighborhood of Forest Hills, nestled on the hills of Sierra Bermeja and surrounded by lush vegetation and mountain air. With a built area of 205m² spread over 3 floors and a 320m2 private garden, this property has an uncommon potential. The street-level porch entrance is to the upper floor, where the spacious living room with a fireplace, the dining area, the kitchen, and a guest toilet are situated. This floor also offers a big terrace with panoramic views of the hills. Downstairs, are displayed the 3 bedrooms with fitted wardrobes and 2 bathrooms. The master bedroom has an en-suite bathroom and access to another terrace with the same open views of the surrounding mountains and vegetation. On this floor, there is a utility room providing additional storage. On the bottom level, we have a second storage room and a huge covered terrace equipped with an outdoor kitchen that is open to the big private garden. This terrace, currently used as a gym and play area, offers a unique opportunity to expand the indoor area of the house by closing it with glass curtains. The house is equipped with solar panels. Additionally, the property has parking for 2 cars and 2 storage rooms one of which can be converted into an extra bedroom or office if desired. There is also a communal pool available for the residents. With a mountainside setting in the area of Forest Hills, just next to Estepona Tenis and Padel Club, only 15 minutes away from Estepona town and 10 minutes away from the beach and the main motorway that will easily lead you to Marbella in 15 minutes or to Malaga in 40 minutes.