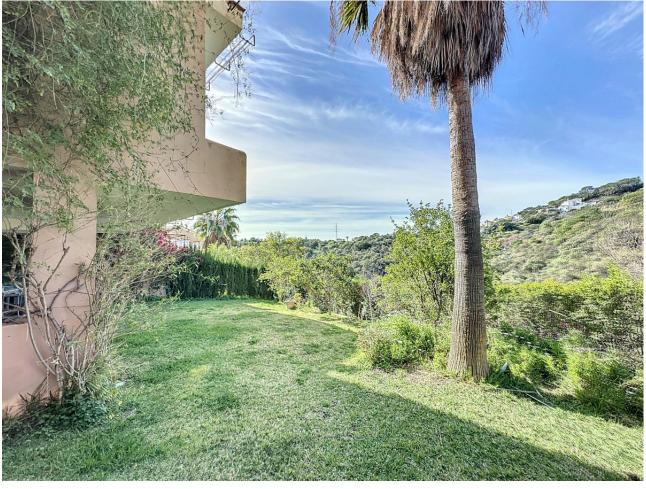

400 m2

This semi-detached house is located in the neighborhood of Forest Hills, nestled on the hills of Sierra Bermeja and surrounded by lush vegetation and mountain air. With a built area of 205m² spread over 3 floors and a 320m2 private garden, this property has an uncommon potential. The street-level porch entrance is to the upper floor, where the spacious living room with a fireplace, the dining area, the kitchen, and a guest toilet are situated. This floor also offers a big terrace with panoramic views of the hills. Downstairs, are displayed the 3 bedrooms with fitted wardrobes and 2 bathrooms. The master bedroom has an en-suite bathroom and access to another terrace with the same open views of the surrounding mountains and vegetation. On this floor, there is a utility room providing additional storage. On the bottom level, we have a second storage room and a huge covered terrace equipped with an outdoor kitchen that is open to the big private garden. This terrace, currently used as a gym and play area, offers a unique opportunity to expand the indoor area of the house by closing it with glass curtains. The house is equipped with solar panels. Additionally, the property has parking for 2 cars and 2 storage rooms one of which can be converted into an extra bedroom or office if desired. There is also a communal pool available for the residents. With a mountainside setting in the area of Forest Hills, just next to Estepona Tenis and Padel Club, only 15 minutes away from Estepona town and 10 minutes away from the beach and the main motorway that will easily lead you to Marbella in 15 minutes or to Malaga in 40 minutes.