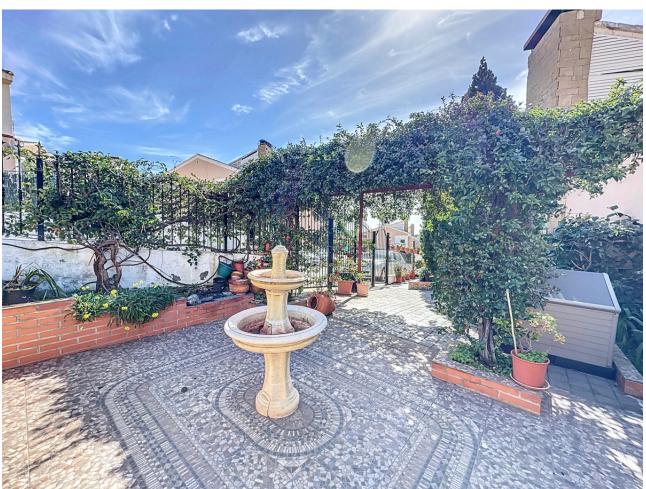

400 m2

This semi-detached house is located in the neighborhood of Forest Hills, nestled on the hills of Sierra Bermeja and surrounded by lush vegetation and mountain air. With a built area of 205m² spread over 3 floors and a 320m2 private garden, this property has an uncommon potential. The street-level porch entrance is to the upper floor, where the spacious living room with a fireplace, the dining area, the kitchen, and a guest toilet are situated. This floor also offers a big terrace with panoramic views of the hills. Downstairs, are displayed the 3 bedrooms with fitted wardrobes and 2 bathrooms. The master bedroom has an en-suite bathroom and access to another terrace with the same open views of the surrounding mountains and vegetation. On this floor, there is a utility room providing additional storage. On the bottom level, we have a second storage room and a huge covered terrace equipped with an outdoor kitchen that is open to the big private garden. This terrace, currently used as a gym and play area, offers a unique opportunity to expand the indoor area of the house by closing it with glass curtains. The house is equipped with solar panels. Additionally, the property has parking for 2 cars and 2 storage rooms one of which can be converted into an extra bedroom or office if desired. There is also a communal pool available for the residents. With a mountainside setting in the area of Forest Hills, just next to Estepona Tenis and Padel Club, only 15 minutes away from Estepona town and 10 minutes away from the beach and the main motorway that will easily lead you to Marbella in 15 minutes or to Malaga in 40 minutes.