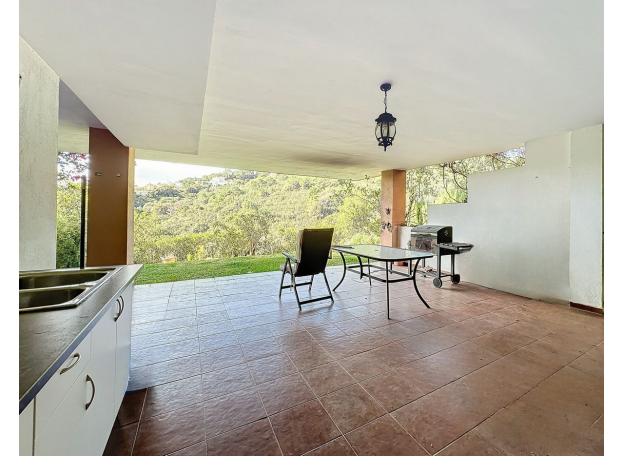

400 m2

This semi-detached house is located in the neighborhood of Forest Hills, nestled on the hills of Sierra Bermeja and surrounded by lush vegetation and mountain air. With a built area of 205m² spread over 3 floors and a 320m2 private garden, this property has an uncommon potential. The street-level porch entrance is to the upper floor, where the spacious living room with a fireplace, the dining area, the kitchen, and a guest toilet are situated. This floor also offers a big terrace with panoramic views of the hills. Downstairs, are displayed the 3 bedrooms with fitted wardrobes and 2 bathrooms. The master bedroom has an en-suite bathroom and access to another terrace with the same open views of the surrounding mountains and vegetation. On this floor, there is a utility room providing additional storage. On the bottom level, we have a second storage room and a huge covered terrace equipped with an outdoor kitchen that is open to the big private garden. This terrace, currently used as a gym and play area, offers a unique opportunity to expand the indoor area of the house by closing it with glass curtains. The house is equipped with solar panels. Additionally, the property has parking for 2 cars and 2 storage rooms one of which can be converted into an extra bedroom or office if desired. There is also a communal pool available for the residents. With a mountainside setting in the area of Forest Hills, just next to Estepona Tenis and Padel Club, only 15 minutes away from Estepona town and 10 minutes away from the beach and the main motorway that will easily lead you to Marbella in 15 minutes or to Malaga in 40 minutes.