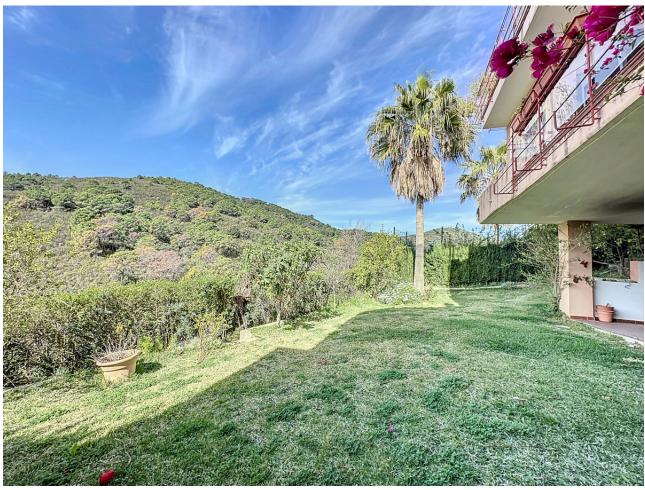

400 m2

This semi-detached house is located in the neighborhood of Forest Hills, nestled on the hills of Sierra Bermeja and surrounded by lush vegetation and mountain air. With a built area of 205m² spread over 3 floors and a 320m2 private garden, this property has an uncommon potential. The street-level porch entrance is to the upper floor, where the spacious living room with a fireplace, the dining area, the kitchen, and a guest toilet are situated. This floor also offers a big terrace with panoramic views of the hills. Downstairs, are displayed the 3 bedrooms with fitted wardrobes and 2 bathrooms. The master bedroom has an en-suite bathroom and access to another terrace with the same open views of the surrounding mountains and vegetation. On this floor, there is a utility room providing additional storage. On the bottom level, we have a second storage room and a huge covered terrace equipped with an outdoor kitchen that is open to the big private garden. This terrace, currently used as a gym and play area, offers a unique opportunity to expand the indoor area of the house by closing it with glass curtains. The house is equipped with solar panels. Additionally, the property has parking for 2 cars and 2 storage rooms one of which can be converted into an extra bedroom or office if desired. There is also a communal pool available for the residents. With a mountainside setting in the area of Forest Hills, just next to Estepona Tenis and Padel Club, only 15 minutes away from Estepona town and 10 minutes away from the beach and the main motorway that will easily lead you to Marbella in 15 minutes or to Malaga in 40 minutes.