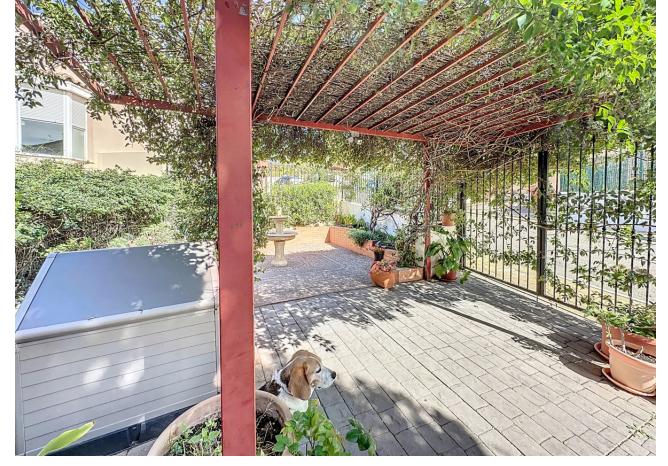

400 m2

This semi-detached house is located in the neighborhood of Forest Hills, nestled on the hills of Sierra Bermeja and surrounded by lush vegetation and mountain air. With a built area of 205m² spread over 3 floors and a 320m2 private garden, this property has an uncommon potential. The street-level porch entrance is to the upper floor, where the spacious living room with a fireplace, the dining area, the kitchen, and a guest toilet are situated. This floor also offers a big terrace with panoramic views of the hills. Downstairs, are displayed the 3 bedrooms with fitted wardrobes and 2 bathrooms. The master bedroom has an en-suite bathroom and access to another terrace with the same open views of the surrounding mountains and vegetation. On this floor, there is a utility room providing additional storage. On the bottom level, we have a second storage room and a huge covered terrace equipped with an outdoor kitchen that is open to the big private garden. This terrace, currently used as a gym and play area, offers a unique opportunity to expand the indoor area of the house by closing it with glass curtains. The house is equipped with solar panels. Additionally, the property has parking for 2 cars and 2 storage rooms one of which can be converted into an extra bedroom or office if desired. There is also a communal pool available for the residents. With a mountainside setting in the area of Forest Hills, just next to Estepona Tenis and Padel Club, only 15 minutes away from Estepona town and 10 minutes away from the beach and the main motorway that will easily lead you to Marbella in 15 minutes or to Malaga in 40 minutes.