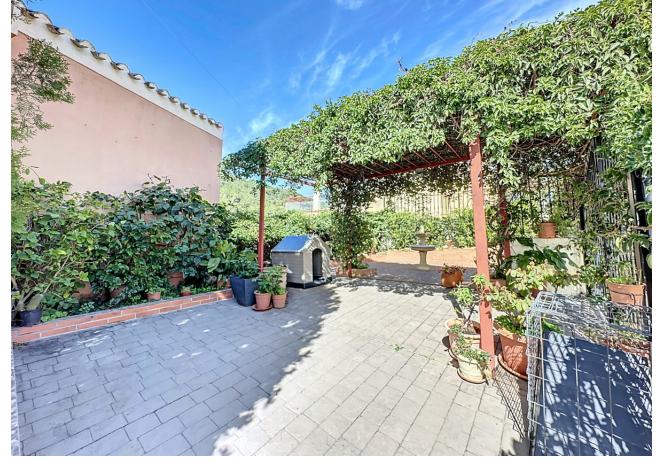

400 m2

This semi-detached house is located in the neighborhood of Forest Hills, nestled on the hills of Sierra Bermeja and surrounded by lush vegetation and mountain air. With a built area of 205m² spread over 3 floors and a 320m2 private garden, this property has an uncommon potential. The street-level porch entrance is to the upper floor, where the spacious living room with a fireplace, the dining area, the kitchen, and a guest toilet are situated. This floor also offers a big terrace with panoramic views of the hills. Downstairs, are displayed the 3 bedrooms with fitted wardrobes and 2 bathrooms. The master bedroom has an en-suite bathroom and access to another terrace with the same open views of the surrounding mountains and vegetation. On this floor, there is a utility room providing additional storage. On the bottom level, we have a second storage room and a huge covered terrace equipped with an outdoor kitchen that is open to the big private garden. This terrace, currently used as a gym and play area, offers a unique opportunity to expand the indoor area of the house by closing it with glass curtains. The house is equipped with solar panels. Additionally, the property has parking for 2 cars and 2 storage rooms one of which can be converted into an extra bedroom or office if desired. There is also a communal pool available for the residents. With a mountainside setting in the area of Forest Hills, just next to Estepona Tenis and Padel Club, only 15 minutes away from Estepona town and 10 minutes away from the beach and the main motorway that will easily lead you to Marbella in 15 minutes or to Malaga in 40 minutes.