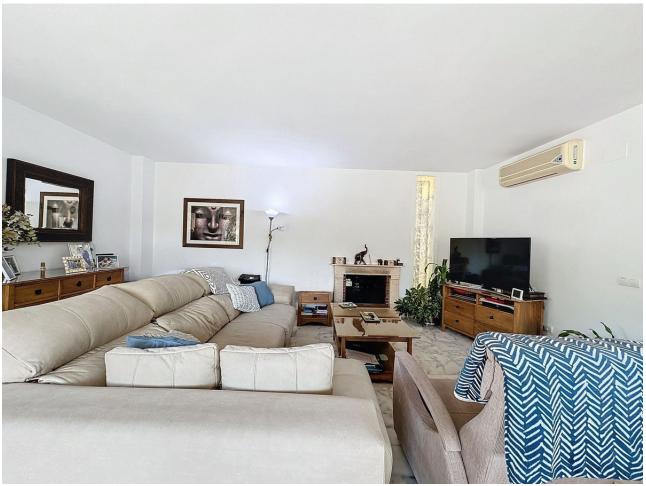

400 m2

This semi-detached house is located in the neighborhood of Forest Hills, nestled on the hills of Sierra Bermeja and surrounded by lush vegetation and mountain air. With a built area of 205m² spread over 3 floors and a 320m2 private garden, this property has an uncommon potential. The street-level porch entrance is to the upper floor, where the spacious living room with a fireplace, the dining area, the kitchen, and a guest toilet are situated. This floor also offers a big terrace with panoramic views of the hills. Downstairs, are displayed the 3 bedrooms with fitted wardrobes and 2 bathrooms. The master bedroom has an en-suite bathroom and access to another terrace with the same open views of the surrounding mountains and vegetation. On this floor, there is a utility room providing additional storage. On the bottom level, we have a second storage room and a huge covered terrace equipped with an outdoor kitchen that is open to the big private garden. This terrace, currently used as a gym and play area, offers a unique opportunity to expand the indoor area of the house by closing it with glass curtains. The house is equipped with solar panels. Additionally, the property has parking for 2 cars and 2 storage rooms one of which can be converted into an extra bedroom or office if desired. There is also a communal pool available for the residents. With a mountainside setting in the area of Forest Hills, just next to Estepona Tenis and Padel Club, only 15 minutes away from Estepona town and 10 minutes away from the beach and the main motorway that will easily lead you to Marbella in 15 minutes or to Malaga in 40 minutes.