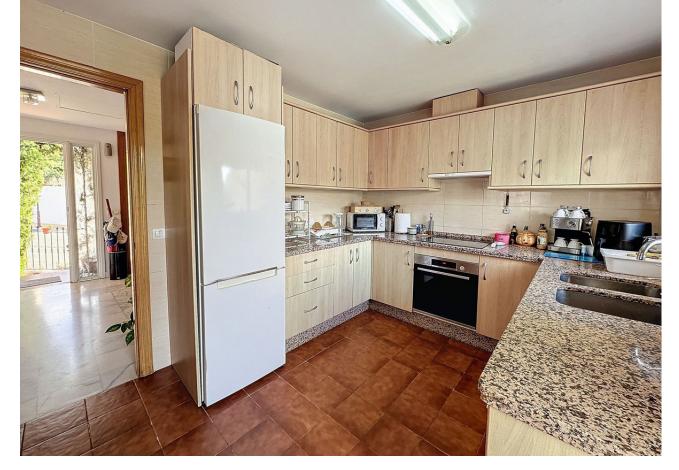

400 m2

This semi-detached house is located in the neighborhood of Forest Hills, nestled on the hills of Sierra Bermeja and surrounded by lush vegetation and mountain air. With a built area of 205m² spread over 3 floors and a 320m2 private garden, this property has an uncommon potential. The street-level porch entrance is to the upper floor, where the spacious living room with a fireplace, the dining area, the kitchen, and a guest toilet are situated. This floor also offers a big terrace with panoramic views of the hills. Downstairs, are displayed the 3 bedrooms with fitted wardrobes and 2 bathrooms. The master bedroom has an en-suite bathroom and access to another terrace with the same open views of the surrounding mountains and vegetation. On this floor, there is a utility room providing additional storage. On the bottom level, we have a second storage room and a huge covered terrace equipped with an outdoor kitchen that is open to the big private garden. This terrace, currently used as a gym and play area, offers a unique opportunity to expand the indoor area of the house by closing it with glass curtains. The house is equipped with solar panels. Additionally, the property has parking for 2 cars and 2 storage rooms one of which can be converted into an extra bedroom or office if desired. There is also a communal pool available for the residents. With a mountainside setting in the area of Forest Hills, just next to Estepona Tenis and Padel Club, only 15 minutes away from Estepona town and 10 minutes away from the beach and the main motorway that will easily lead you to Marbella in 15 minutes or to Malaga in 40 minutes.