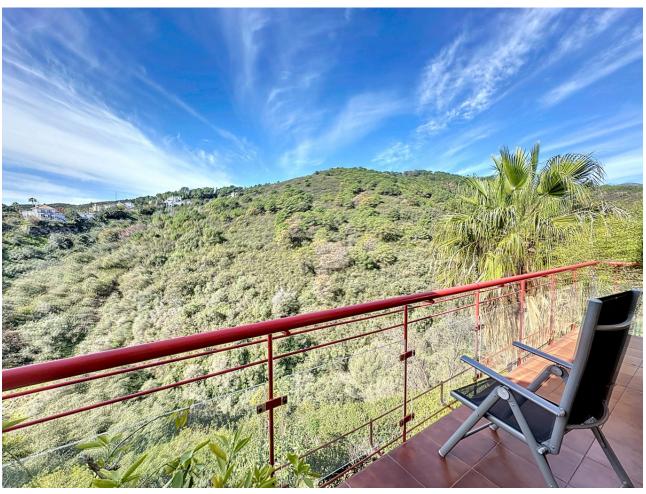

400 m2

This semi-detached house is located in the neighborhood of Forest Hills, nestled on the hills of Sierra Bermeja and surrounded by lush vegetation and mountain air. With a built area of 205m² spread over 3 floors and a 320m2 private garden, this property has an uncommon potential. The street-level porch entrance is to the upper floor, where the spacious living room with a fireplace, the dining area, the kitchen, and a guest toilet are situated. This floor also offers a big terrace with panoramic views of the hills. Downstairs, are displayed the 3 bedrooms with fitted wardrobes and 2 bathrooms. The master bedroom has an en-suite bathroom and access to another terrace with the same open views of the surrounding mountains and vegetation. On this floor, there is a utility room providing additional storage. On the bottom level, we have a second storage room and a huge covered terrace equipped with an outdoor kitchen that is open to the big private garden. This terrace, currently used as a gym and play area, offers a unique opportunity to expand the indoor area of the house by closing it with glass curtains. The house is equipped with solar panels. Additionally, the property has parking for 2 cars and 2 storage rooms one of which can be converted into an extra bedroom or office if desired. There is also a communal pool available for the residents. With a mountainside setting in the area of Forest Hills, just next to Estepona Tenis and Padel Club, only 15 minutes away from Estepona town and 10 minutes away from the beach and the main motorway that will easily lead you to Marbella in 15 minutes or to Malaga in 40 minutes.