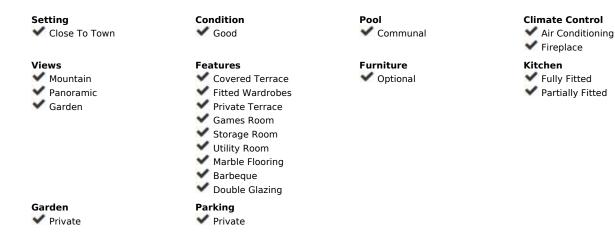

400 m2

This semi-detached house is located in the neighborhood of Forest Hills, nestled on the hills of Sierra Bermeja and surrounded by lush vegetation and mountain air. With a built area of 205m² spread over 3 floors and a 320m2 private garden, this property has an uncommon potential. The street-level porch entrance is to the upper floor, where the spacious living room with a fireplace, the dining area, the kitchen, and a guest toilet are situated. This floor also offers a big terrace with panoramic views of the hills. Downstairs, are displayed the 3 bedrooms with fitted wardrobes and 2 bathrooms. The master bedroom has an en-suite bathroom and access to another terrace with the same open views of the surrounding mountains and vegetation. On this floor, there is a utility room providing additional storage. On the bottom level, we have a second storage room and a huge covered terrace equipped with an outdoor kitchen that is open to the big private garden. This terrace, currently used as a gym and play area, offers a unique opportunity to expand the indoor area of the house by closing it with glass curtains. The house is equipped with solar panels. Additionally, the property has parking for 2 cars and 2 storage rooms one of which can be converted into an extra bedroom or office if desired. There is also a communal pool available for the residents. With a mountainside setting in the area of Forest Hills, just next to Estepona Tenis and Padel Club, only 15 minutes away from Estepona town and 10 minutes away from the beach and the main motorway that will easily lead you to Marbella in 15 minutes or to Malaga in 40 minutes.