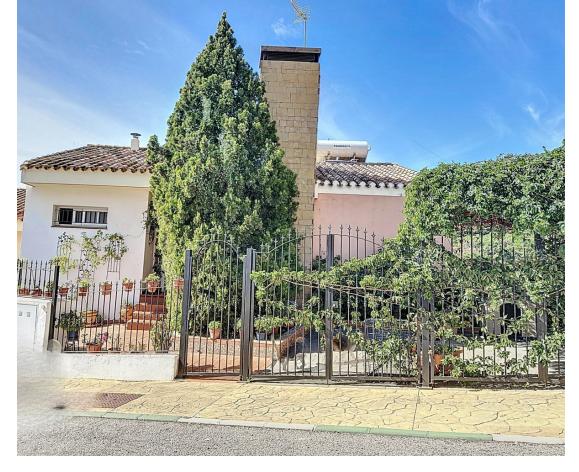

400 m2

This semi-detached house is located in the neighborhood of Forest Hills, nestled on the hills of Sierra Bermeja and surrounded by lush vegetation and mountain air. With a built area of 205m² spread over 3 floors and a 320m2 private garden, this property has an uncommon potential. The street-level porch entrance is to the upper floor, where the spacious living room with a fireplace, the dining area, the kitchen, and a guest toilet are situated. This floor also offers a big terrace with panoramic views of the hills. Downstairs, are displayed the 3 bedrooms with fitted wardrobes and 2 bathrooms. The master bedroom has an en-suite bathroom and access to another terrace with the same open views of the surrounding mountains and vegetation. On this floor, there is a utility room providing additional storage. On the bottom level, we have a second storage room and a huge covered terrace equipped with an outdoor kitchen that is open to the big private garden. This terrace, currently used as a gym and play area, offers a unique opportunity to expand the indoor area of the house by closing it with glass curtains. The house is equipped with solar panels. Additionally, the property has parking for 2 cars and 2 storage rooms one of which can be converted into an extra bedroom or office if desired. There is also a communal pool available for the residents. With a mountainside setting in the area of Forest Hills, just next to Estepona Tenis and Padel Club, only 15 minutes away from Estepona town and 10 minutes away from the beach and the main motorway that will easily lead you to Marbella in 15 minutes or to Malaga in 40 minutes.