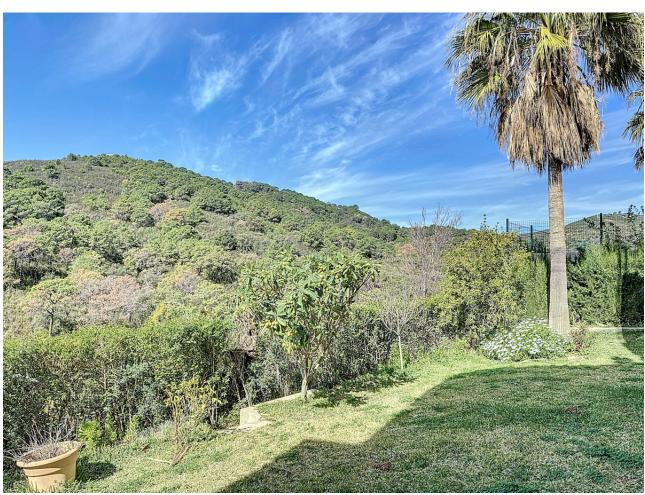

400 m2

This semi-detached house is located in the neighborhood of Forest Hills, nestled on the hills of Sierra Bermeja and surrounded by lush vegetation and mountain air. With a built area of 205m² spread over 3 floors and a 320m2 private garden, this property has an uncommon potential. The street-level porch entrance is to the upper floor, where the spacious living room with a fireplace, the dining area, the kitchen, and a guest toilet are situated. This floor also offers a big terrace with panoramic views of the hills. Downstairs, are displayed the 3 bedrooms with fitted wardrobes and 2 bathrooms. The master bedroom has an en-suite bathroom and access to another terrace with the same open views of the surrounding mountains and vegetation. On this floor, there is a utility room providing additional storage. On the bottom level, we have a second storage room and a huge covered terrace equipped with an outdoor kitchen that is open to the big private garden. This terrace, currently used as a gym and play area, offers a unique opportunity to expand the indoor area of the house by closing it with glass curtains. The house is equipped with solar panels. Additionally, the property has parking for 2 cars and 2 storage rooms one of which can be converted into an extra bedroom or office if desired. There is also a communal pool available for the residents. With a mountainside setting in the area of Forest Hills, just next to Estepona Tenis and Padel Club, only 15 minutes away from Estepona town and 10 minutes away from the beach and the main motorway that will easily lead you to Marbella in 15 minutes or to Malaga in 40 minutes.