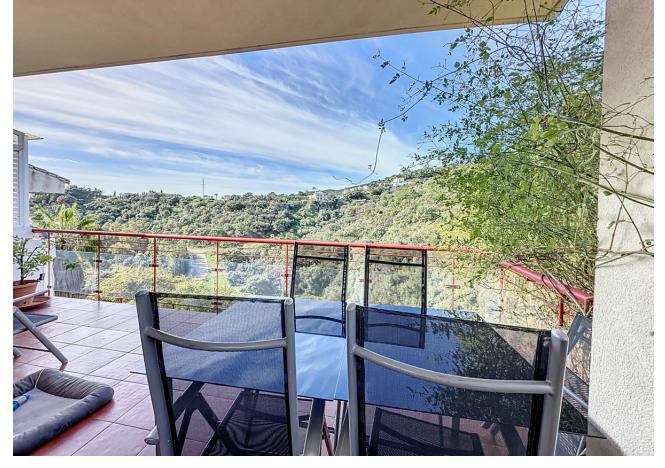

400 m2

This semi-detached house is located in the neighborhood of Forest Hills, nestled on the hills of Sierra Bermeja and surrounded by lush vegetation and mountain air. With a built area of 205m² spread over 3 floors and a 320m2 private garden, this property has an uncommon potential. The street-level porch entrance is to the upper floor, where the spacious living room with a fireplace, the dining area, the kitchen, and a guest toilet are situated. This floor also offers a big terrace with panoramic views of the hills. Downstairs, are displayed the 3 bedrooms with fitted wardrobes and 2 bathrooms. The master bedroom has an en-suite bathroom and access to another terrace with the same open views of the surrounding mountains and vegetation. On this floor, there is a utility room providing additional storage. On the bottom level, we have a second storage room and a huge covered terrace equipped with an outdoor kitchen that is open to the big private garden. This terrace, currently used as a gym and play area, offers a unique opportunity to expand the indoor area of the house by closing it with glass curtains. The house is equipped with solar panels. Additionally, the property has parking for 2 cars and 2 storage rooms one of which can be converted into an extra bedroom or office if desired. There is also a communal pool available for the residents. With a mountainside setting in the area of Forest Hills, just next to Estepona Tenis and Padel Club, only 15 minutes away from Estepona town and 10 minutes away from the beach and the main motorway that will easily lead you to Marbella in 15 minutes or to Malaga in 40 minutes.