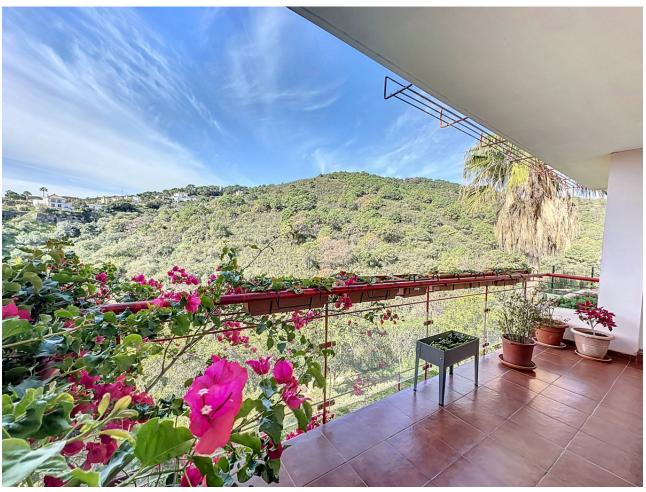

400 m2

This semi-detached house is located in the neighborhood of Forest Hills, nestled on the hills of Sierra Bermeja and surrounded by lush vegetation and mountain air. With a built area of 205m² spread over 3 floors and a 320m2 private garden, this property has an uncommon potential. The street-level porch entrance is to the upper floor, where the spacious living room with a fireplace, the dining area, the kitchen, and a guest toilet are situated. This floor also offers a big terrace with panoramic views of the hills. Downstairs, are displayed the 3 bedrooms with fitted wardrobes and 2 bathrooms. The master bedroom has an en-suite bathroom and access to another terrace with the same open views of the surrounding mountains and vegetation. On this floor, there is a utility room providing additional storage. On the bottom level, we have a second storage room and a huge covered terrace equipped with an outdoor kitchen that is open to the big private garden. This terrace, currently used as a gym and play area, offers a unique opportunity to expand the indoor area of the house by closing it with glass curtains. The house is equipped with solar panels. Additionally, the property has parking for 2 cars and 2 storage rooms one of which can be converted into an extra bedroom or office if desired. There is also a communal pool available for the residents. With a mountainside setting in the area of Forest Hills, just next to Estepona Tenis and Padel Club, only 15 minutes away from Estepona town and 10 minutes away from the beach and the main motorway that will easily lead you to Marbella in 15 minutes or to Malaga in 40 minutes.