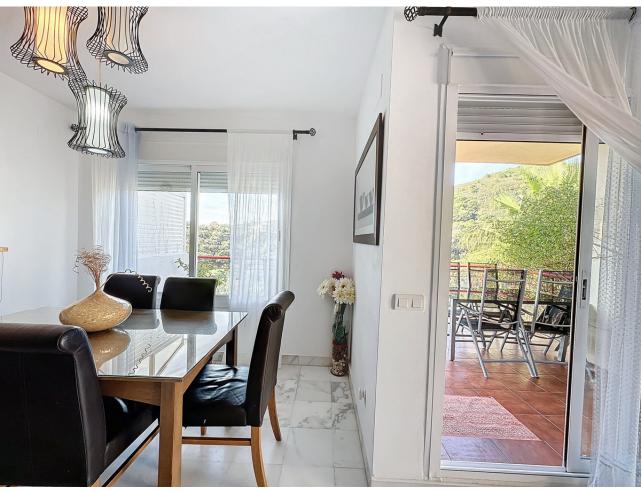

400 m2

This semi-detached house is located in the neighborhood of Forest Hills, nestled on the hills of Sierra Bermeja and surrounded by lush vegetation and mountain air. With a built area of 205m² spread over 3 floors and a 320m2 private garden, this property has an uncommon potential. The street-level porch entrance is to the upper floor, where the spacious living room with a fireplace, the dining area, the kitchen, and a guest toilet are situated. This floor also offers a big terrace with panoramic views of the hills. Downstairs, are displayed the 3 bedrooms with fitted wardrobes and 2 bathrooms. The master bedroom has an en-suite bathroom and access to another terrace with the same open views of the surrounding mountains and vegetation. On this floor, there is a utility room providing additional storage. On the bottom level, we have a second storage room and a huge covered terrace equipped with an outdoor kitchen that is open to the big private garden. This terrace, currently used as a gym and play area, offers a unique opportunity to expand the indoor area of the house by closing it with glass curtains. The house is equipped with solar panels. Additionally, the property has parking for 2 cars and 2 storage rooms one of which can be converted into an extra bedroom or office if desired. There is also a communal pool available for the residents. With a mountainside setting in the area of Forest Hills, just next to Estepona Tenis and Padel Club, only 15 minutes away from Estepona town and 10 minutes away from the beach and the main motorway that will easily lead you to Marbella in 15 minutes or to Malaga in 40 minutes.