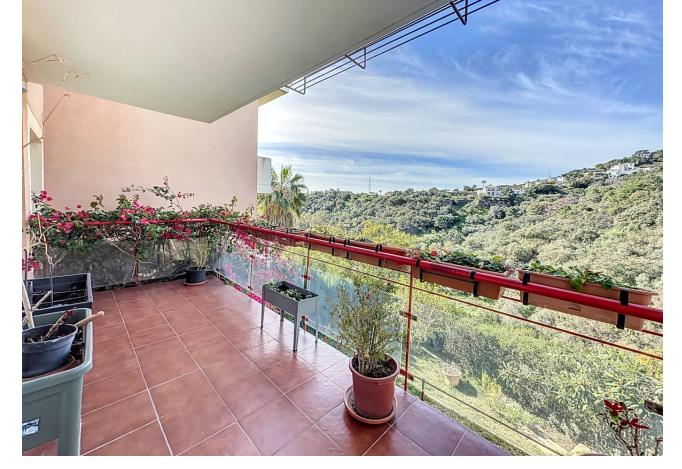

400 m2

This semi-detached house is located in the neighborhood of Forest Hills, nestled on the hills of Sierra Bermeja and surrounded by lush vegetation and mountain air. With a built area of 205m² spread over 3 floors and a 320m2 private garden, this property has an uncommon potential. The street-level porch entrance is to the upper floor, where the spacious living room with a fireplace, the dining area, the kitchen, and a guest toilet are situated. This floor also offers a big terrace with panoramic views of the hills. Downstairs, are displayed the 3 bedrooms with fitted wardrobes and 2 bathrooms. The master bedroom has an en-suite bathroom and access to another terrace with the same open views of the surrounding mountains and vegetation. On this floor, there is a utility room providing additional storage. On the bottom level, we have a second storage room and a huge covered terrace equipped with an outdoor kitchen that is open to the big private garden. This terrace, currently used as a gym and play area, offers a unique opportunity to expand the indoor area of the house by closing it with glass curtains. The house is equipped with solar panels. Additionally, the property has parking for 2 cars and 2 storage rooms one of which can be converted into an extra bedroom or office if desired. There is also a communal pool available for the residents. With a mountainside setting in the area of Forest Hills, just next to Estepona Tenis and Padel Club, only 15 minutes away from Estepona town and 10 minutes away from the beach and the main motorway that will easily lead you to Marbella in 15 minutes or to Malaga in 40 minutes.