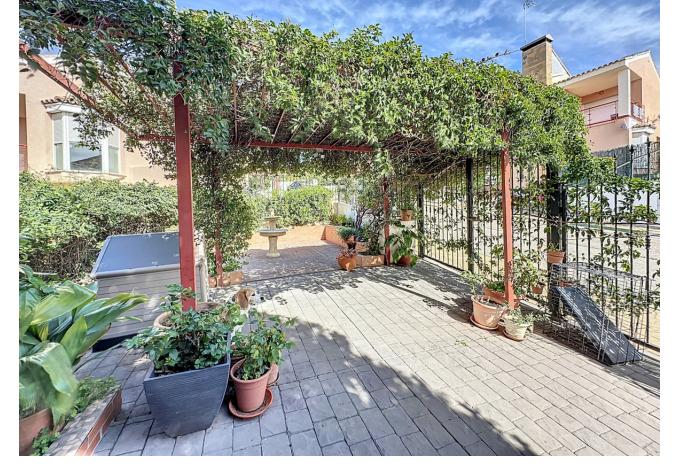

400 m2

This semi-detached house is located in the neighborhood of Forest Hills, nestled on the hills of Sierra Bermeja and surrounded by lush vegetation and mountain air. With a built area of 205m² spread over 3 floors and a 320m2 private garden, this property has an uncommon potential. The street-level porch entrance is to the upper floor, where the spacious living room with a fireplace, the dining area, the kitchen, and a guest toilet are situated. This floor also offers a big terrace with panoramic views of the hills. Downstairs, are displayed the 3 bedrooms with fitted wardrobes and 2 bathrooms. The master bedroom has an en-suite bathroom and access to another terrace with the same open views of the surrounding mountains and vegetation. On this floor, there is a utility room providing additional storage. On the bottom level, we have a second storage room and a huge covered terrace equipped with an outdoor kitchen that is open to the big private garden. This terrace, currently used as a gym and play area, offers a unique opportunity to expand the indoor area of the house by closing it with glass curtains. The house is equipped with solar panels. Additionally, the property has parking for 2 cars and 2 storage rooms one of which can be converted into an extra bedroom or office if desired. There is also a communal pool available for the residents. With a mountainside setting in the area of Forest Hills, just next to Estepona Tenis and Padel Club, only 15 minutes away from Estepona town and 10 minutes away from the beach and the main motorway that will easily lead you to Marbella in 15 minutes or to Malaga in 40 minutes.