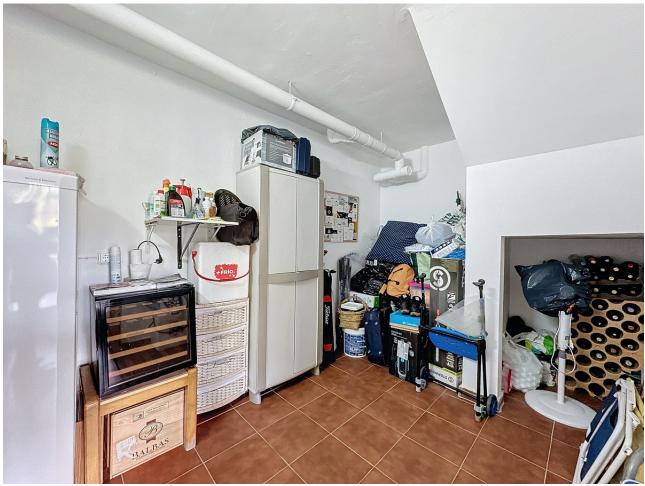

400 m2

This semi-detached house is located in the neighborhood of Forest Hills, nestled on the hills of Sierra Bermeja and surrounded by lush vegetation and mountain air. With a built area of 205m² spread over 3 floors and a 320m2 private garden, this property has an uncommon potential. The street-level porch entrance is to the upper floor, where the spacious living room with a fireplace, the dining area, the kitchen, and a guest toilet are situated. This floor also offers a big terrace with panoramic views of the hills. Downstairs, are displayed the 3 bedrooms with fitted wardrobes and 2 bathrooms. The master bedroom has an en-suite bathroom and access to another terrace with the same open views of the surrounding mountains and vegetation. On this floor, there is a utility room providing additional storage. On the bottom level, we have a second storage room and a huge covered terrace equipped with an outdoor kitchen that is open to the big private garden. This terrace, currently used as a gym and play area, offers a unique opportunity to expand the indoor area of the house by closing it with glass curtains. The house is equipped with solar panels. Additionally, the property has parking for 2 cars and 2 storage rooms one of which can be converted into an extra bedroom or office if desired. There is also a communal pool available for the residents. With a mountainside setting in the area of Forest Hills, just next to Estepona Tenis and Padel Club, only 15 minutes away from Estepona town and 10 minutes away from the beach and the main motorway that will easily lead you to Marbella in 15 minutes or to Malaga in 40 minutes.