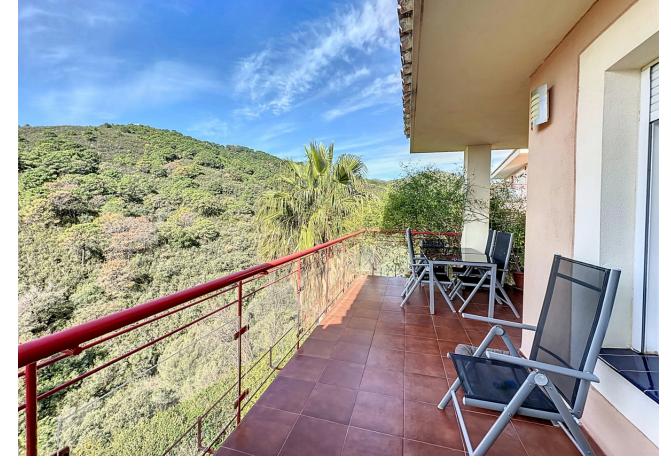

400 m2

This semi-detached house is located in the neighborhood of Forest Hills, nestled on the hills of Sierra Bermeja and surrounded by lush vegetation and mountain air. With a built area of 205m² spread over 3 floors and a 320m2 private garden, this property has an uncommon potential. The street-level porch entrance is to the upper floor, where the spacious living room with a fireplace, the dining area, the kitchen, and a guest toilet are situated. This floor also offers a big terrace with panoramic views of the hills. Downstairs, are displayed the 3 bedrooms with fitted wardrobes and 2 bathrooms. The master bedroom has an en-suite bathroom and access to another terrace with the same open views of the surrounding mountains and vegetation. On this floor, there is a utility room providing additional storage. On the bottom level, we have a second storage room and a huge covered terrace equipped with an outdoor kitchen that is open to the big private garden. This terrace, currently used as a gym and play area, offers a unique opportunity to expand the indoor area of the house by closing it with glass curtains. The house is equipped with solar panels. Additionally, the property has parking for 2 cars and 2 storage rooms one of which can be converted into an extra bedroom or office if desired. There is also a communal pool available for the residents. With a mountainside setting in the area of Forest Hills, just next to Estepona Tenis and Padel Club, only 15 minutes away from Estepona town and 10 minutes away from the beach and the main motorway that will easily lead you to Marbella in 15 minutes or to Malaga in 40 minutes.