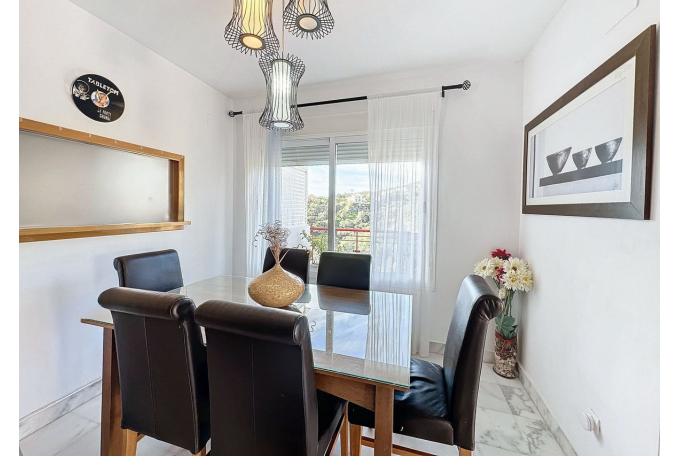

400 m2

This semi-detached house is located in the neighborhood of Forest Hills, nestled on the hills of Sierra Bermeja and surrounded by lush vegetation and mountain air. With a built area of 205m² spread over 3 floors and a 320m2 private garden, this property has an uncommon potential. The street-level porch entrance is to the upper floor, where the spacious living room with a fireplace, the dining area, the kitchen, and a guest toilet are situated. This floor also offers a big terrace with panoramic views of the hills. Downstairs, are displayed the 3 bedrooms with fitted wardrobes and 2 bathrooms. The master bedroom has an en-suite bathroom and access to another terrace with the same open views of the surrounding mountains and vegetation. On this floor, there is a utility room providing additional storage. On the bottom level, we have a second storage room and a huge covered terrace equipped with an outdoor kitchen that is open to the big private garden. This terrace, currently used as a gym and play area, offers a unique opportunity to expand the indoor area of the house by closing it with glass curtains. The house is equipped with solar panels. Additionally, the property has parking for 2 cars and 2 storage rooms one of which can be converted into an extra bedroom or office if desired. There is also a communal pool available for the residents. With a mountainside setting in the area of Forest Hills, just next to Estepona Tenis and Padel Club, only 15 minutes away from Estepona town and 10 minutes away from the beach and the main motorway that will easily lead you to Marbella in 15 minutes or to Malaga in 40 minutes.