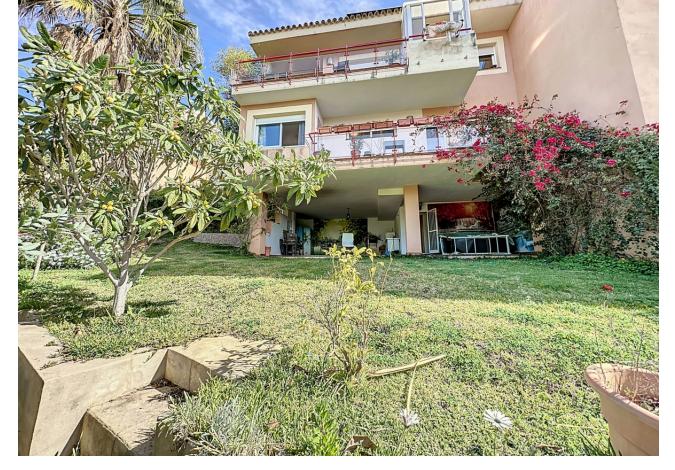

400 m2

This semi-detached house is located in the neighborhood of Forest Hills, nestled on the hills of Sierra Bermeja and surrounded by lush vegetation and mountain air. With a built area of 205m² spread over 3 floors and a 320m2 private garden, this property has an uncommon potential. The street-level porch entrance is to the upper floor, where the spacious living room with a fireplace, the dining area, the kitchen, and a guest toilet are situated. This floor also offers a big terrace with panoramic views of the hills. Downstairs, are displayed the 3 bedrooms with fitted wardrobes and 2 bathrooms. The master bedroom has an en-suite bathroom and access to another terrace with the same open views of the surrounding mountains and vegetation. On this floor, there is a utility room providing additional storage. On the bottom level, we have a second storage room and a huge covered terrace equipped with an outdoor kitchen that is open to the big private garden. This terrace, currently used as a gym and play area, offers a unique opportunity to expand the indoor area of the house by closing it with glass curtains. The house is equipped with solar panels. Additionally, the property has parking for 2 cars and 2 storage rooms one of which can be converted into an extra bedroom or office if desired. There is also a communal pool available for the residents. With a mountainside setting in the area of Forest Hills, just next to Estepona Tenis and Padel Club, only 15 minutes away from Estepona town and 10 minutes away from the beach and the main motorway that will easily lead you to Marbella in 15 minutes or to Malaga in 40 minutes.