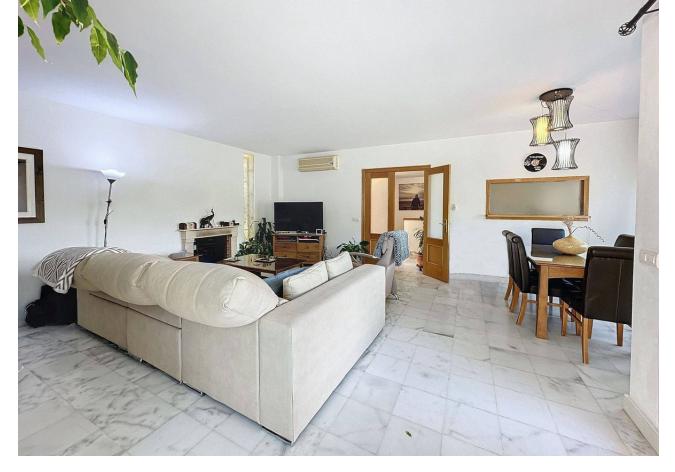

400 m2

This semi-detached house is located in the neighborhood of Forest Hills, nestled on the hills of Sierra Bermeja and surrounded by lush vegetation and mountain air. With a built area of 205m² spread over 3 floors and a 320m2 private garden, this property has an uncommon potential. The street-level porch entrance is to the upper floor, where the spacious living room with a fireplace, the dining area, the kitchen, and a guest toilet are situated. This floor also offers a big terrace with panoramic views of the hills. Downstairs, are displayed the 3 bedrooms with fitted wardrobes and 2 bathrooms. The master bedroom has an en-suite bathroom and access to another terrace with the same open views of the surrounding mountains and vegetation. On this floor, there is a utility room providing additional storage. On the bottom level, we have a second storage room and a huge covered terrace equipped with an outdoor kitchen that is open to the big private garden. This terrace, currently used as a gym and play area, offers a unique opportunity to expand the indoor area of the house by closing it with glass curtains. The house is equipped with solar panels. Additionally, the property has parking for 2 cars and 2 storage rooms one of which can be converted into an extra bedroom or office if desired. There is also a communal pool available for the residents. With a mountainside setting in the area of Forest Hills, just next to Estepona Tenis and Padel Club, only 15 minutes away from Estepona town and 10 minutes away from the beach and the main motorway that will easily lead you to Marbella in 15 minutes or to Malaga in 40 minutes.