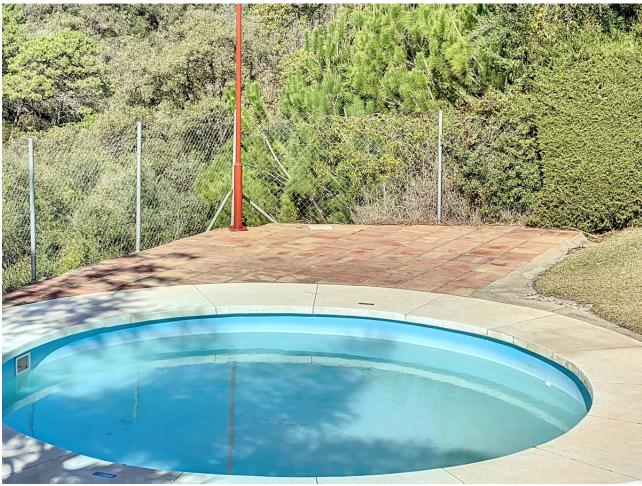

400 m2

This semi-detached house is located in the neighborhood of Forest Hills, nestled on the hills of Sierra Bermeja and surrounded by lush vegetation and mountain air. With a built area of 205m² spread over 3 floors and a 320m2 private garden, this property has an uncommon potential. The street-level porch entrance is to the upper floor, where the spacious living room with a fireplace, the dining area, the kitchen, and a guest toilet are situated. This floor also offers a big terrace with panoramic views of the hills. Downstairs, are displayed the 3 bedrooms with fitted wardrobes and 2 bathrooms. The master bedroom has an en-suite bathroom and access to another terrace with the same open views of the surrounding mountains and vegetation. On this floor, there is a utility room providing additional storage. On the bottom level, we have a second storage room and a huge covered terrace equipped with an outdoor kitchen that is open to the big private garden. This terrace, currently used as a gym and play area, offers a unique opportunity to expand the indoor area of the house by closing it with glass curtains. The house is equipped with solar panels. Additionally, the property has parking for 2 cars and 2 storage rooms one of which can be converted into an extra bedroom or office if desired. There is also a communal pool available for the residents. With a mountainside setting in the area of Forest Hills, just next to Estepona Tenis and Padel Club, only 15 minutes away from Estepona town and 10 minutes away from the beach and the main motorway that will easily lead you to Marbella in 15 minutes or to Malaga in 40 minutes.