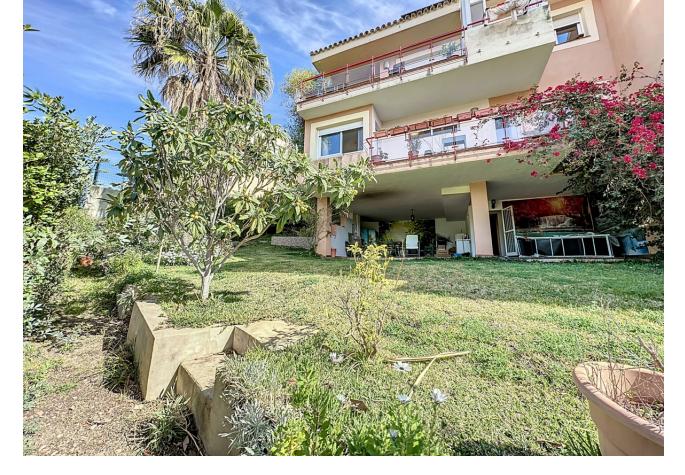

400 m2

This semi-detached house is located in the neighborhood of Forest Hills, nestled on the hills of Sierra Bermeja and surrounded by lush vegetation and mountain air. With a built area of 205m² spread over 3 floors and a 320m2 private garden, this property has an uncommon potential. The street-level porch entrance is to the upper floor, where the spacious living room with a fireplace, the dining area, the kitchen, and a guest toilet are situated. This floor also offers a big terrace with panoramic views of the hills. Downstairs, are displayed the 3 bedrooms with fitted wardrobes and 2 bathrooms. The master bedroom has an en-suite bathroom and access to another terrace with the same open views of the surrounding mountains and vegetation. On this floor, there is a utility room providing additional storage. On the bottom level, we have a second storage room and a huge covered terrace equipped with an outdoor kitchen that is open to the big private garden. This terrace, currently used as a gym and play area, offers a unique opportunity to expand the indoor area of the house by closing it with glass curtains. The house is equipped with solar panels. Additionally, the property has parking for 2 cars and 2 storage rooms one of which can be converted into an extra bedroom or office if desired. There is also a communal pool available for the residents. With a mountainside setting in the area of Forest Hills, just next to Estepona Tenis and Padel Club, only 15 minutes away from Estepona town and 10 minutes away from the beach and the main motorway that will easily lead you to Marbella in 15 minutes or to Malaga in 40 minutes.