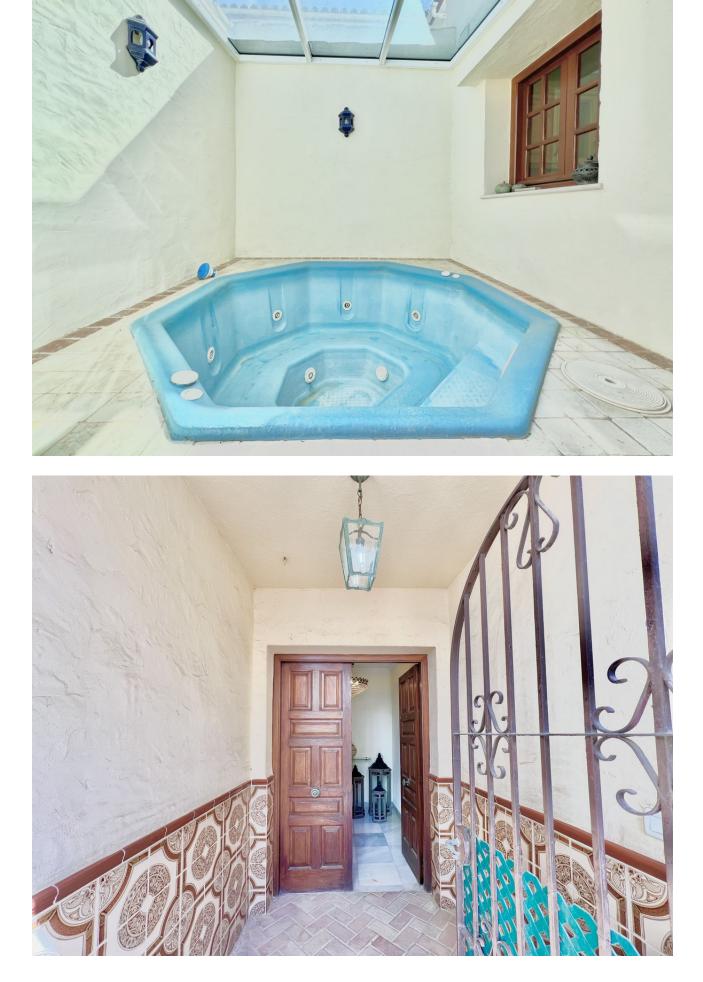

www.mibgroup.es +34 662 58 96 58 info@mibgroup.es

| <b>1</b> | 2 | 221 m2 |
|----------|---|--------|

Unique Opportunity in Pueblo López! 4 Bedroom House with Exceptional Amenities We present you a spectacular house in Pueblo López, with all the comforts you could want. This property has: 3 Large Rooms and 1 smaller: Spacious and bright, perfect for family life. Independent Kitchen with Dining Room: Ideal to enjoy meals in a cozy atmosphere. Large Living Room: A perfect space for relaxation and entertainment. Built-in Wardrobes: Smart and functional storage. Patio with Barbecue: Perfect for outdoor gatherings and dinners under the stars. Storage room: Additional space to organize your belongings. Jacuzzi: Enjoy moments of relaxation and well-being in your own home. Private Water Well: An advantage for water self-sufficiency. Two Heaters: One for each floor, ensuring comfort at all times. Underfloor Heating in Bathrooms: A luxury feature that adds comfort to your daily life. This property is perfect for those looking for a complete home with all modern amenities. Don't miss the opportunity to make this house your new home in Pueblo López! For more information and visits, contact us

Features Fitted Wardrobes Near Transport Private Terrace Jacuzzi

House