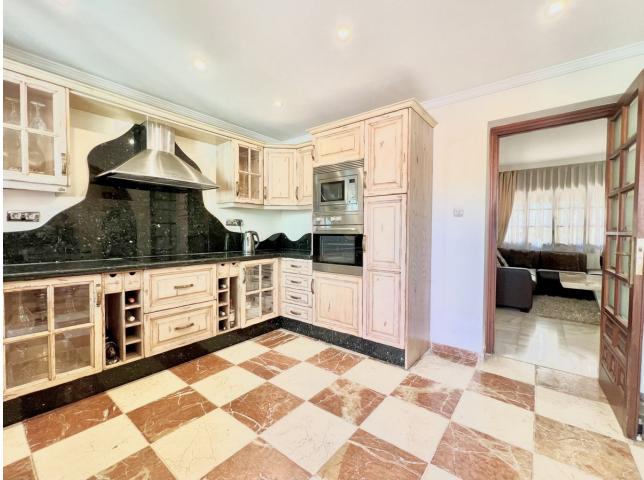

www.mibgroup.es +34 662 58 96 58 info@mibgroup.es

| <b>1</b> | 2 | 221 m2 |
|----------|---|--------|

Unique Opportunity in Pueblo López! 4 Bedroom House with Exceptional Amenities We present you a spectacular house in Pueblo López, with all the comforts you could want. This property has: 3 Large Rooms and 1 smaller: Spacious and bright, perfect for family life. Independent Kitchen with Dining Room: Ideal to enjoy meals in a cozy atmosphere. Large Living Room: A perfect space for relaxation and entertainment. Built-in Wardrobes: Smart and functional storage. Patio with Barbecue: Perfect for outdoor gatherings and dinners under the stars. Storage room: Additional space to organize your belongings. Jacuzzi: Enjoy moments of relaxation and well-being in your own home. Private Water Well: An advantage for water self-sufficiency. Two Heaters: One for each floor, ensuring comfort at all times. Underfloor Heating in Bathrooms: A luxury feature that adds comfort to your daily life. This property is perfect for those looking for a complete home with all modern amenities. Don't miss the opportunity to make this house your new home in Pueblo López! For more information and visits, contact us