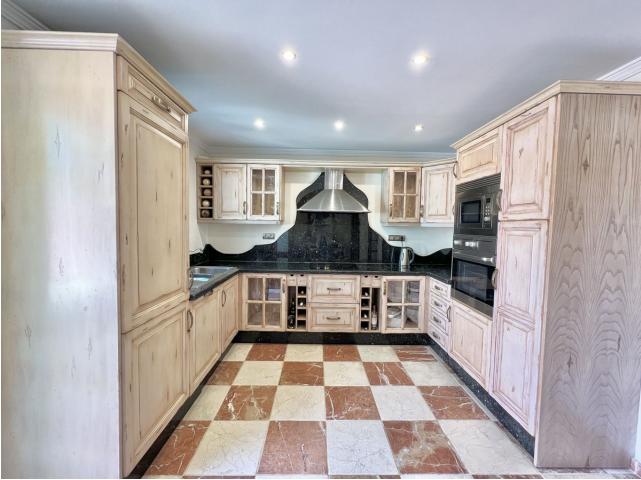

www.mibgroup.es +34 662 58 96 58 info@mibgroup.es

| <b>1</b> | 2 | 221 m2 |
|----------|---|--------|

Unique Opportunity in Pueblo López! 4 Bedroom House with Exceptional Amenities We present you a spectacular house in Pueblo López, with all the comforts you could want. This property has: 3 Large Rooms and 1 smaller: Spacious and bright, perfect for family life. Independent Kitchen with Dining Room: Ideal to enjoy meals in a cozy atmosphere. Large Living Room: A perfect space for relaxation and entertainment. Built-in Wardrobes: Smart and functional storage. Patio with Barbecue: Perfect for outdoor gatherings and dinners under the stars. Storage room: Additional space to organize your belongings. Jacuzzi: Enjoy moments of relaxation and well-being in your own home. Private Water Well: An advantage for water self-sufficiency. Two Heaters: One for each floor, ensuring comfort at all times. Underfloor Heating in Bathrooms: A luxury feature that adds comfort to your daily life. This property is perfect for those looking for a complete home with all modern amenities. Don't miss the opportunity to make this house your new home in Pueblo López! For more information and visits, contact us

## Setting

Town Commercial Area Close To Port Close To Shops

Close To Schools

Furniture Part Furnished Condition Excellent Good

Kitchen

Fully Fitted

💙 U/F Heating

**Climate Control** 