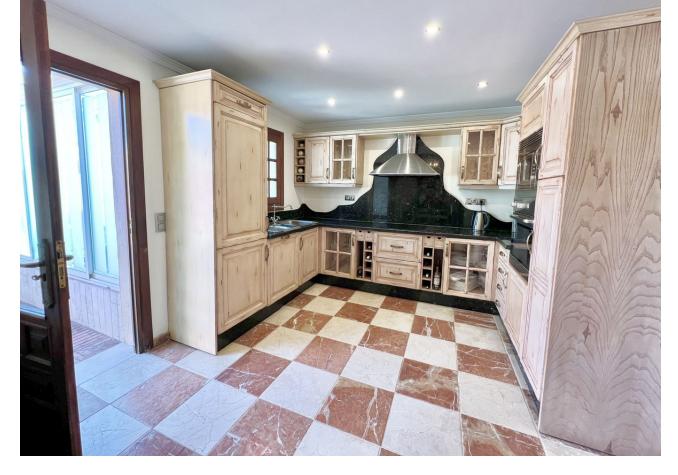

www.mibgroup.es +34 662 58 96 58 info@mibgroup.es

| <b>1</b> | 2 | 221 m2 |
|----------|---|--------|

Unique Opportunity in Pueblo López! 4 Bedroom House with Exceptional Amenities We present you a spectacular house in Pueblo López, with all the comforts you could want. This property has: 3 Large Rooms and 1 smaller: Spacious and bright, perfect for family life. Independent Kitchen with Dining Room: Ideal to enjoy meals in a cozy atmosphere. Large Living Room: A perfect space for relaxation and entertainment. Built-in Wardrobes: Smart and functional storage. Patio with Barbecue: Perfect for outdoor gatherings and dinners under the stars. Storage room: Additional space to organize your belongings. Jacuzzi: Enjoy moments of relaxation and well-being in your own home. Private Water Well: An advantage for water self-sufficiency. Two Heaters: One for each floor, ensuring comfort at all times. Underfloor Heating in Bathrooms: A luxury feature that adds comfort to your daily life. This property is perfect for those looking for a complete home with all modern amenities. Don't miss the opportunity to make this house your new home in Pueblo López! For more information and visits, contact us

## Setting

Town Commercial Area Close To Port Close To Shops

Close To Schools

Furniture Part Furnished Condition Excellent Good

Kitchen

Fully Fitted

💙 U/F Heating

**Climate Control** 