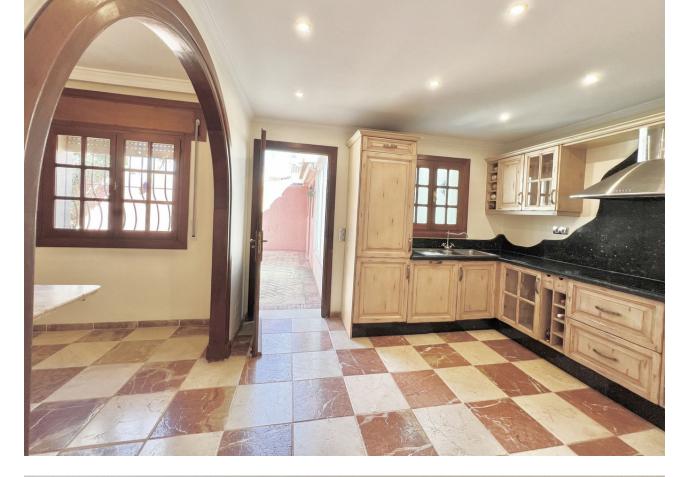

www.mibgroup.es +34 662 58 96 58 info@mibgroup.es

| <b>1</b> | 2 | 221 m2 |
|----------|---|--------|

Unique Opportunity in Pueblo López! 4 Bedroom House with Exceptional Amenities We present you a spectacular house in Pueblo López, with all the comforts you could want. This property has: 3 Large Rooms and 1 smaller: Spacious and bright, perfect for family life. Independent Kitchen with Dining Room: Ideal to enjoy meals in a cozy atmosphere. Large Living Room: A perfect space for relaxation and entertainment. Built-in Wardrobes: Smart and functional storage. Patio with Barbecue: Perfect for outdoor gatherings and dinners under the stars. Storage room: Additional space to organize your belongings. Jacuzzi: Enjoy moments of relaxation and well-being in your own home. Private Water Well: An advantage for water self-sufficiency. Two Heaters: One for each floor, ensuring comfort at all times. Underfloor Heating in Bathrooms: A luxury feature that adds comfort to your daily life. This property is perfect for those looking for a complete home with all modern amenities. Don't miss the opportunity to make this house your new home in Pueblo López! For more information and visits, contact us