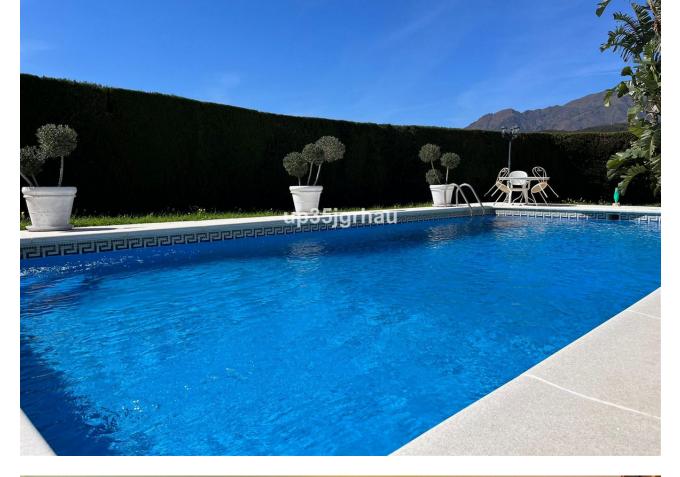

Sales - House - Estepona 799.000€ www.mibgroup.es +34 662 58 96 58 info@mibgroup.es

This impressive Andalusian-style villa with a large pool is located near the quiet area of El Padrón, in Estepona, just 10 minutes by car from the beach and 15 minutes from the center of Estepona. A fantastic land with fruit trees, such as orange, lemon, avocado, fig, pomegranate, loquat and surrounded by beautiful views of the landscape, the mountains and the sea. With a constructed area of 372 m2 and a plot of 3,000 m2, this property offers ample space both inside and outside. The house is divided into 3 floors: On the ground floor there is a spacious living-dining room with a fireplace with a 6-meter ceiling and large windows that provide light all day and a separate kitchen, both with access to the 83 m2 terrace with wonderful panoramic views of the city. mountain, sea and pool, 2 large bedrooms and a bathroom. The upper floor consists of 3 large bedrooms with built-in wardrobes and 2 full bathrooms. The house has a large basement, storage room and a garage. Outside there is space for 4-5 cars to park and even the possibility of a caravan. The outdoor space is very spacious with gardens, a large pool and a good area for barbecues, parties, meetings. This fantastic villa is a great opportunity to own a family home with a large plot of land and a peaceful lifestyle.