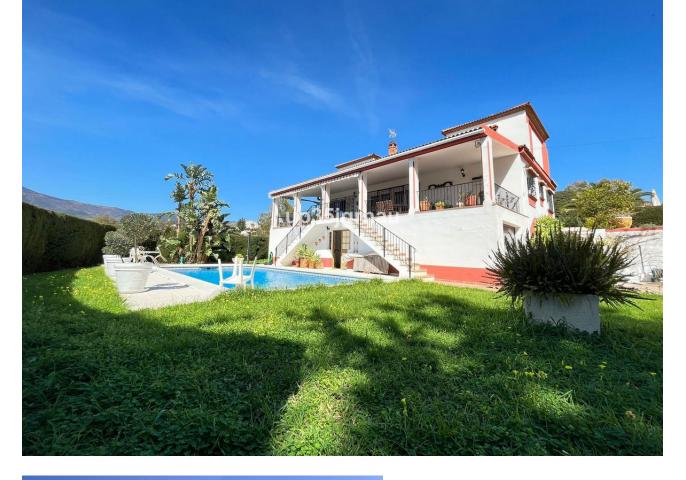

Sales - House - Estepona 799.000€ www.mibgroup.es +34 662 58 96 58 info@mibgroup.es

This impressive Andalusian-style villa with a large pool is located near the quiet area of El Padrón, in Estepona, just 10 minutes by car from the beach and 15 minutes from the center of Estepona. A fantastic land with fruit trees, such as orange, lemon, avocado, fig, pomegranate, loquat and surrounded by beautiful views of the landscape, the mountains and the sea. With a constructed area of 372 m2 and a plot of 3,000 m2, this property offers ample space both inside and outside. The house is divided into 3 floors: On the ground floor there is a spacious living-dining room with a fireplace with a 6-meter ceiling and large windows that provide light all day and a separate kitchen, both with access to the 83 m2 terrace with wonderful panoramic views of the city. mountain, sea and pool, 2 large bedrooms and a bathroom. The upper floor consists of 3 large bedrooms with built-in wardrobes and 2 full bathrooms. The house has a large basement, storage room and a garage. Outside there is space for 4-5 cars to park and even the possibility of a caravan. The outdoor space is very spacious with gardens, a large pool and a good area for barbecues, parties, meetings. This fantastic villa is a great opportunity to own a family home with a large plot of land and a peaceful lifestyle.