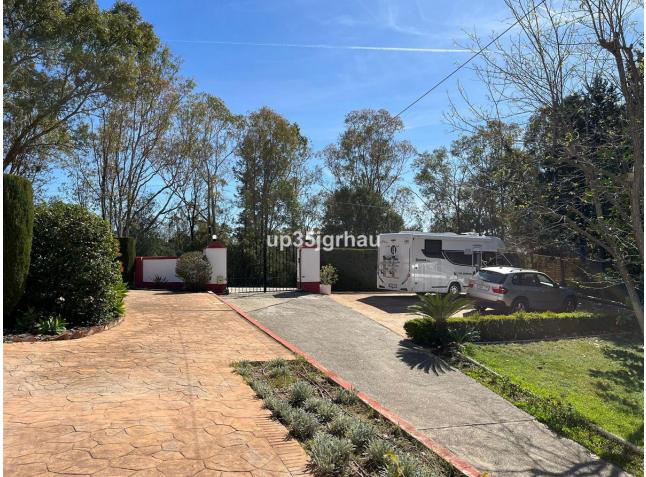

Sales - House - Estepona 799.000€ www.mibgroup.es +34 662 58 96 58 info@mibgroup.es

This impressive Andalusian-style villa with a large pool is located near the quiet area of El Padrón, in Estepona, just 10 minutes by car from the beach and 15 minutes from the center of Estepona. A fantastic land with fruit trees, such as orange, lemon, avocado, fig, pomegranate, loquat and surrounded by beautiful views of the landscape, the mountains and the sea. With a constructed area of 372 m2 and a plot of 3,000 m2, this property offers ample space both inside and outside. The house is divided into 3 floors: On the ground floor there is a spacious living-dining room with a fireplace with a 6-meter ceiling and large windows that provide light all day and a separate kitchen, both with access to the 83 m2 terrace with wonderful panoramic views of the city. mountain, sea and pool, 2 large bedrooms and a bathroom. The upper floor consists of 3 large bedrooms with built-in wardrobes and 2 full bathrooms. The house has a large basement, storage room and a garage. Outside there is space for 4-5 cars to park and even the possibility of a caravan. The outdoor space is very spacious with gardens, a large pool and a good area for barbecues, parties, meetings. This fantastic villa is a great opportunity to own a family home with a large plot of land and a peaceful lifestyle.