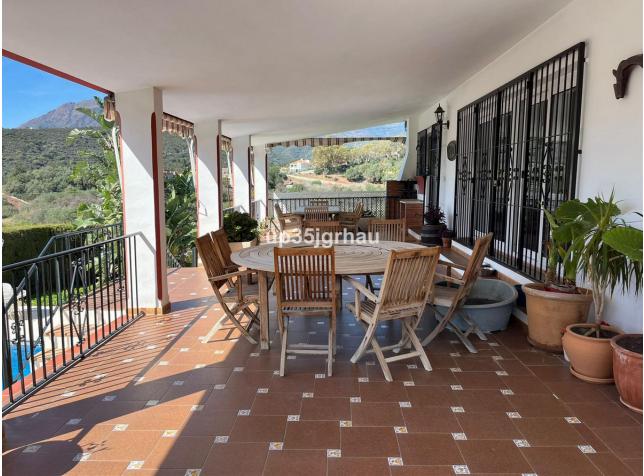

Sales - House - Estepona 799.000€ www.mibgroup.es +34 662 58 96 58 info@mibgroup.es

This impressive Andalusian-style villa with a large pool is located near the quiet area of El Padrón, in Estepona, just 10 minutes by car from the beach and 15 minutes from the center of Estepona. A fantastic land with fruit trees, such as orange, lemon, avocado, fig, pomegranate, loquat and surrounded by beautiful views of the landscape, the mountains and the sea. With a constructed area of 372 m2 and a plot of 3,000 m2, this property offers ample space both inside and outside. The house is divided into 3 floors: On the ground floor there is a spacious living-dining room with a fireplace with a 6-meter ceiling and large windows that provide light all day and a separate kitchen, both with access to the 83 m2 terrace with wonderful panoramic views of the city. mountain, sea and pool, 2 large bedrooms and a bathroom. The upper floor consists of 3 large bedrooms with built-in wardrobes and 2 full bathrooms. The house has a large basement, storage room and a garage. Outside there is space for 4-5 cars to park and even the possibility of a caravan. The outdoor space is very spacious with gardens, a large pool and a good area for barbecues, parties, meetings. This fantastic villa is a great opportunity to own a family home with a large plot of land and a peaceful lifestyle.