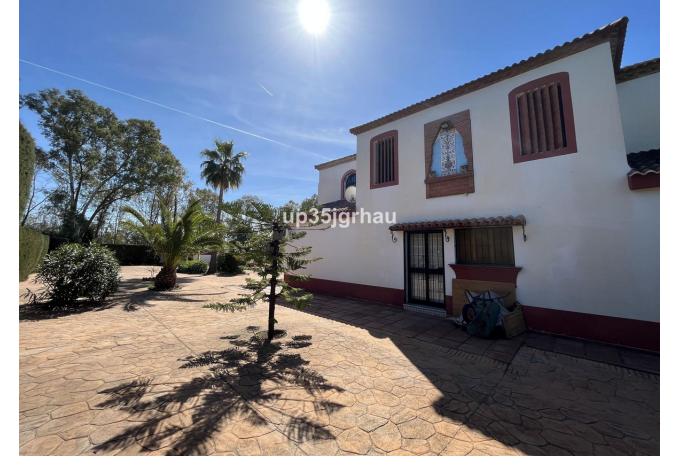

Sales - House - Estepona 799.000€ www.mibgroup.es +34 662 58 96 58 info@mibgroup.es

This impressive Andalusian-style villa with a large pool is located near the quiet area of El Padrón, in Estepona, just 10 minutes by car from the beach and 15 minutes from the center of Estepona. A fantastic land with fruit trees, such as orange, lemon, avocado, fig, pomegranate, loquat and surrounded by beautiful views of the landscape, the mountains and the sea. With a constructed area of 372 m2 and a plot of 3,000 m2, this property offers ample space both inside and outside. The house is divided into 3 floors: On the ground floor there is a spacious living-dining room with a fireplace with a 6-meter ceiling and large windows that provide light all day and a separate kitchen, both with access to the 83 m2 terrace with wonderful panoramic views of the city. mountain, sea and pool, 2 large bedrooms and a bathroom. The upper floor consists of 3 large bedrooms with built-in wardrobes and 2 full bathrooms. The house has a large basement, storage room and a garage. Outside there is space for 4-5 cars to park and even the possibility of a caravan. The outdoor space is very spacious with gardens, a large pool and a good area for barbecues, parties, meetings. This fantastic villa is a great opportunity to own a family home with a large plot of land and a peaceful lifestyle.