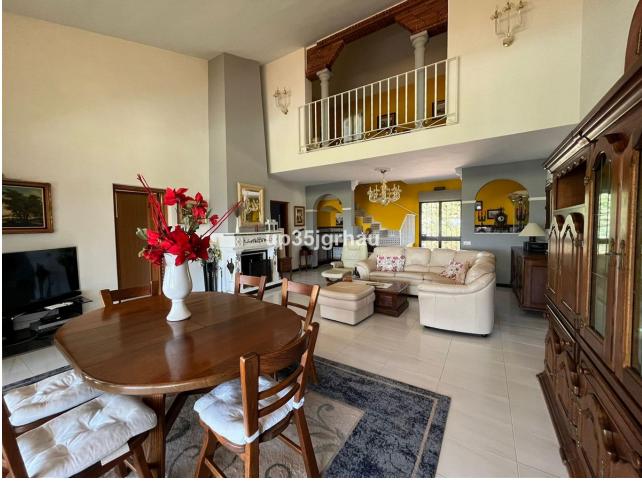

Sales - House - Estepona 799.000€ www.mibgroup.es +34 662 58 96 58 info@mibgroup.es

This impressive Andalusian-style villa with a large pool is located near the quiet area of El Padrón, in Estepona, just 10 minutes by car from the beach and 15 minutes from the center of Estepona. A fantastic land with fruit trees, such as orange, lemon, avocado, fig, pomegranate, loquat and surrounded by beautiful views of the landscape, the mountains and the sea. With a constructed area of 372 m2 and a plot of 3,000 m2, this property offers ample space both inside and outside. The house is divided into 3 floors: On the ground floor there is a spacious living-dining room with a fireplace with a 6-meter ceiling and large windows that provide light all day and a separate kitchen, both with access to the 83 m2 terrace with wonderful panoramic views of the city. mountain, sea and pool, 2 large bedrooms and a bathroom. The upper floor consists of 3 large bedrooms with built-in wardrobes and 2 full bathrooms. The house has a large basement, storage room and a garage. Outside there is space for 4-5 cars to park and even the possibility of a caravan. The outdoor space is very spacious with gardens, a large pool and a good area for barbecues, parties, meetings. This fantastic villa is a great opportunity to own a family home with a large plot of land and a peaceful lifestyle.