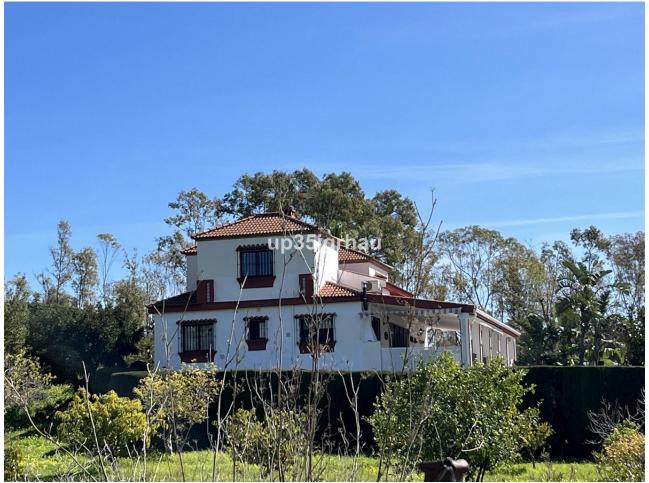

Sales - House - Estepona 799.000€ www.mibgroup.es +34 662 58 96 58 info@mibgroup.es

This impressive Andalusian-style villa with a large pool is located near the quiet area of El Padrón, in Estepona, just 10 minutes by car from the beach and 15 minutes from the center of Estepona. A fantastic land with fruit trees, such as orange, lemon, avocado, fig, pomegranate, loquat and surrounded by beautiful views of the landscape, the mountains and the sea. With a constructed area of 372 m2 and a plot of 3,000 m2, this property offers ample space both inside and outside. The house is divided into 3 floors: On the ground floor there is a spacious living-dining room with a fireplace with a 6-meter ceiling and large windows that provide light all day and a separate kitchen, both with access to the 83 m2 terrace with wonderful panoramic views of the city. mountain, sea and pool, 2 large bedrooms and a bathroom. The upper floor consists of 3 large bedrooms with built-in wardrobes and 2 full bathrooms. The house has a large basement, storage room and a garage. Outside there is space for 4-5 cars to park and even the possibility of a caravan. The outdoor space is very spacious with gardens, a large pool and a good area for barbecues, parties, meetings. This fantastic villa is a great opportunity to own a family home with a large plot of land and a peaceful lifestyle.