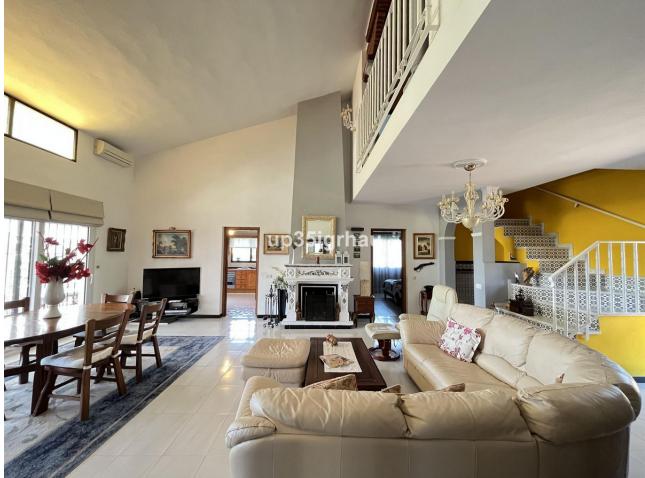

Sales - House - Estepona 799.000€ www.mibgroup.es +34 662 58 96 58 info@mibgroup.es

This impressive Andalusian-style villa with a large pool is located near the quiet area of El Padrón, in Estepona, just 10 minutes by car from the beach and 15 minutes from the center of Estepona. A fantastic land with fruit trees, such as orange, lemon, avocado, fig, pomegranate, loquat and surrounded by beautiful views of the landscape, the mountains and the sea. With a constructed area of 372 m2 and a plot of 3,000 m2, this property offers ample space both inside and outside. The house is divided into 3 floors: On the ground floor there is a spacious living-dining room with a fireplace with a 6-meter ceiling and large windows that provide light all day and a separate kitchen, both with access to the 83 m2 terrace with wonderful panoramic views of the city. mountain, sea and pool, 2 large bedrooms and a bathroom. The upper floor consists of 3 large bedrooms with built-in wardrobes and 2 full bathrooms. The house has a large basement, storage room and a garage. Outside there is space for 4-5 cars to park and even the possibility of a caravan. The outdoor space is very spacious with gardens, a large pool and a good area for barbecues, parties, meetings. This fantastic villa is a great opportunity to own a family home with a large plot of land and a peaceful lifestyle.