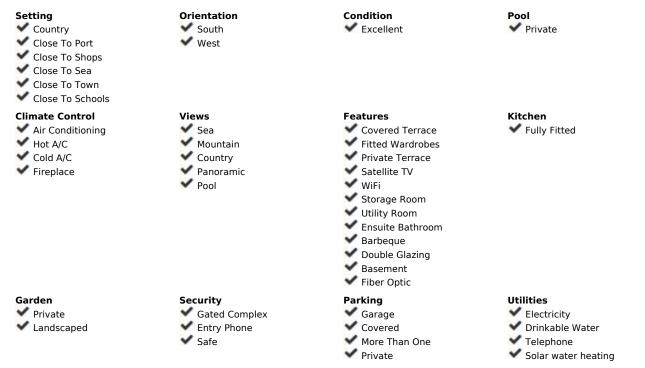

Sales - House - Estepona 799.000€ www.mibgroup.es +34 662 58 96 58 info@mibgroup.es

This impressive Andalusian-style villa with a large pool is located near the quiet area of El Padrón, in Estepona, just 10 minutes by car from the beach and 15 minutes from the center of Estepona. A fantastic land with fruit trees, such as orange, lemon, avocado, fig, pomegranate, loquat and surrounded by beautiful views of the landscape, the mountains and the sea. With a constructed area of 372 m2 and a plot of 3,000 m2, this property offers ample space both inside and outside. The house is divided into 3 floors: On the ground floor there is a spacious living-dining room with a fireplace with a 6-meter ceiling and large windows that provide light all day and a separate kitchen, both with access to the 83 m2 terrace with wonderful panoramic views of the city. mountain, sea and pool, 2 large bedrooms and a bathroom. The upper floor consists of 3 large bedrooms with built-in wardrobes and 2 full bathrooms. The house has a large basement, storage room and a garage. Outside there is space for 4-5 cars to park and even the possibility of a caravan. The outdoor space is very spacious with gardens, a large pool and a good area for barbecues, parties, meetings. This fantastic villa is a great opportunity to own a family home with a large plot of land and a peaceful lifestyle.