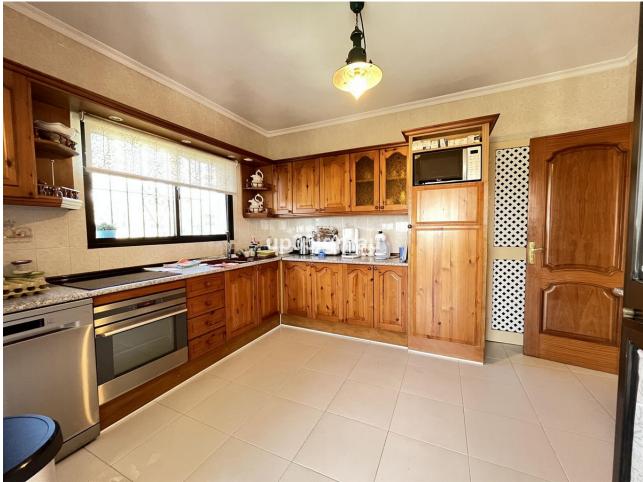

Sales - House - Estepona 799.000€ www.mibgroup.es +34 662 58 96 58 info@mibgroup.es

This impressive Andalusian-style villa with a large pool is located near the quiet area of El Padrón, in Estepona, just 10 minutes by car from the beach and 15 minutes from the center of Estepona. A fantastic land with fruit trees, such as orange, lemon, avocado, fig, pomegranate, loquat and surrounded by beautiful views of the landscape, the mountains and the sea. With a constructed area of 372 m2 and a plot of 3,000 m2, this property offers ample space both inside and outside. The house is divided into 3 floors: On the ground floor there is a spacious living-dining room with a fireplace with a 6-meter ceiling and large windows that provide light all day and a separate kitchen, both with access to the 83 m2 terrace with wonderful panoramic views of the city. mountain, sea and pool, 2 large bedrooms and a bathroom. The upper floor consists of 3 large bedrooms with built-in wardrobes and 2 full bathrooms. The house has a large basement, storage room and a garage. Outside there is space for 4-5 cars to park and even the possibility of a caravan. The outdoor space is very spacious with gardens, a large pool and a good area for barbecues, parties, meetings. This fantastic villa is a great opportunity to own a family home with a large plot of land and a peaceful lifestyle.