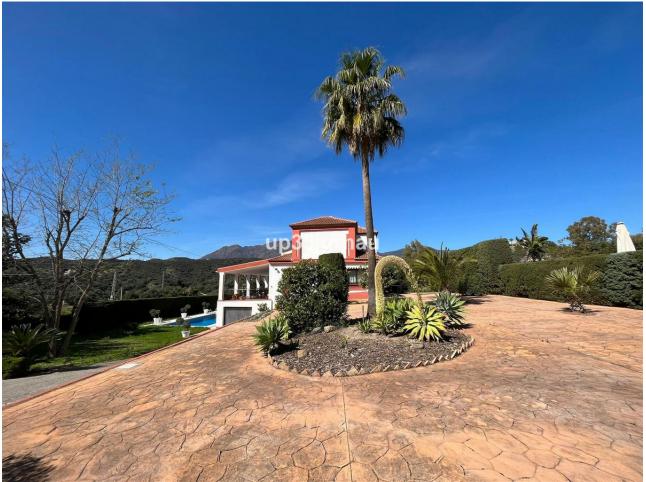

Sales - House - Estepona 799.000€ www.mibgroup.es +34 662 58 96 58 info@mibgroup.es

This impressive Andalusian-style villa with a large pool is located near the quiet area of El Padrón, in Estepona, just 10 minutes by car from the beach and 15 minutes from the center of Estepona. A fantastic land with fruit trees, such as orange, lemon, avocado, fig, pomegranate, loquat and surrounded by beautiful views of the landscape, the mountains and the sea. With a constructed area of 372 m2 and a plot of 3,000 m2, this property offers ample space both inside and outside. The house is divided into 3 floors: On the ground floor there is a spacious living-dining room with a fireplace with a 6-meter ceiling and large windows that provide light all day and a separate kitchen, both with access to the 83 m2 terrace with wonderful panoramic views of the city. mountain, sea and pool, 2 large bedrooms and a bathroom. The upper floor consists of 3 large bedrooms with built-in wardrobes and 2 full bathrooms. The house has a large basement, storage room and a garage. Outside there is space for 4-5 cars to park and even the possibility of a caravan. The outdoor space is very spacious with gardens, a large pool and a good area for barbecues, parties, meetings. This fantastic villa is a great opportunity to own a family home with a large plot of land and a peaceful lifestyle.