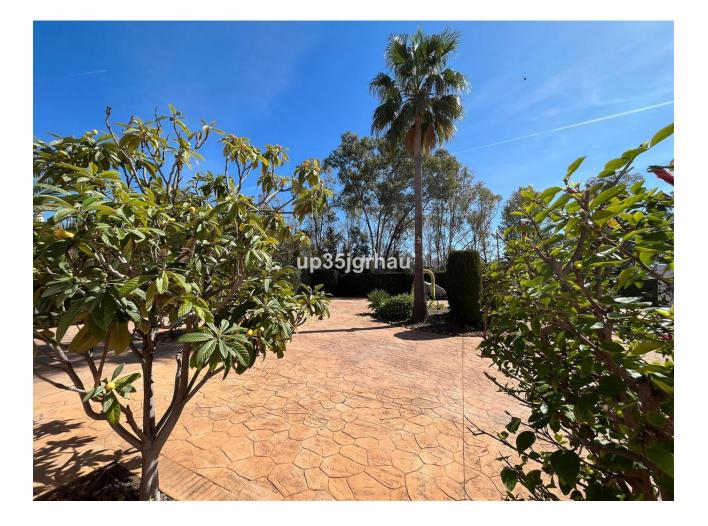

Sales - House - Estepona 799.000€ www.mibgroup.es +34 662 58 96 58 info@mibgroup.es

This impressive Andalusian-style villa with a large pool is located near the quiet area of El Padrón, in Estepona, just 10 minutes by car from the beach and 15 minutes from the center of Estepona. A fantastic land with fruit trees, such as orange, lemon, avocado, fig, pomegranate, loquat and surrounded by beautiful views of the landscape, the mountains and the sea. With a constructed area of 372 m2 and a plot of 3,000 m2, this property offers ample space both inside and outside. The house is divided into 3 floors: On the ground floor there is a spacious living-dining room with a fireplace with a 6-meter ceiling and large windows that provide light all day and a separate kitchen, both with access to the 83 m2 terrace with wonderful panoramic views of the city. mountain, sea and pool, 2 large bedrooms and a bathroom. The upper floor consists of 3 large bedrooms with built-in wardrobes and 2 full bathrooms. The house has a large basement, storage room and a garage. Outside there is space for 4-5 cars to park and even the possibility of a caravan. The outdoor space is very spacious with gardens, a large pool and a good area for barbecues, parties, meetings. This fantastic villa is a great opportunity to own a family home with a large plot of land and a peaceful lifestyle.