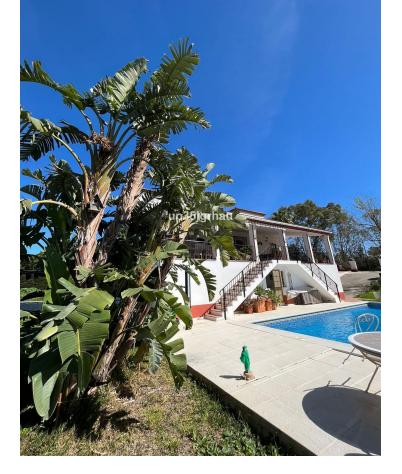

Sales - House - Estepona 799.000€ www.mibgroup.es +34 662 58 96 58 info@mibgroup.es

This impressive Andalusian-style villa with a large pool is located near the quiet area of El Padrón, in Estepona, just 10 minutes by car from the beach and 15 minutes from the center of Estepona. A fantastic land with fruit trees, such as orange, lemon, avocado, fig, pomegranate, loquat and surrounded by beautiful views of the landscape, the mountains and the sea. With a constructed area of 372 m2 and a plot of 3,000 m2, this property offers ample space both inside and outside. The house is divided into 3 floors: On the ground floor there is a spacious living-dining room with a fireplace with a 6-meter ceiling and large windows that provide light all day and a separate kitchen, both with access to the 83 m2 terrace with wonderful panoramic views of the city. mountain, sea and pool, 2 large bedrooms and a bathroom. The upper floor consists of 3 large bedrooms with built-in wardrobes and 2 full bathrooms. The house has a large basement, storage room and a garage. Outside there is space for 4-5 cars to park and even the possibility of a caravan. The outdoor space is very spacious with gardens, a large pool and a good area for barbecues, parties, meetings. This fantastic villa is a great opportunity to own a family home with a large plot of land and a peaceful lifestyle.