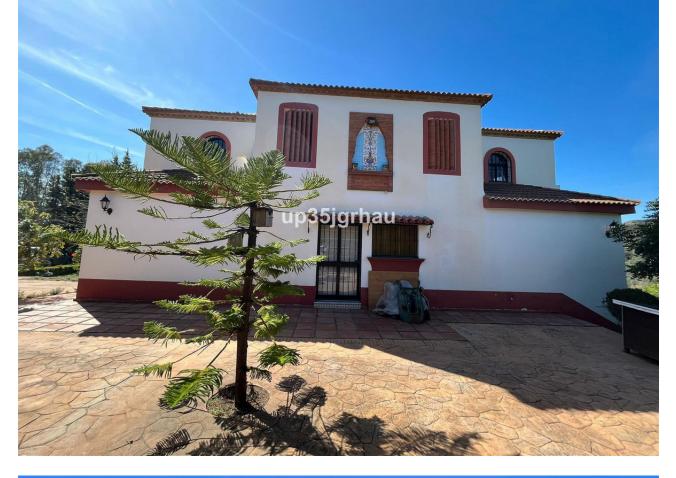

Sales - House - Estepona 799.000€ www.mibgroup.es +34 662 58 96 58 info@mibgroup.es

This impressive Andalusian-style villa with a large pool is located near the quiet area of El Padrón, in Estepona, just 10 minutes by car from the beach and 15 minutes from the center of Estepona. A fantastic land with fruit trees, such as orange, lemon, avocado, fig, pomegranate, loquat and surrounded by beautiful views of the landscape, the mountains and the sea. With a constructed area of 372 m2 and a plot of 3,000 m2, this property offers ample space both inside and outside. The house is divided into 3 floors: On the ground floor there is a spacious living-dining room with a fireplace with a 6-meter ceiling and large windows that provide light all day and a separate kitchen, both with access to the 83 m2 terrace with wonderful panoramic views of the city. mountain, sea and pool, 2 large bedrooms and a bathroom. The upper floor consists of 3 large bedrooms with built-in wardrobes and 2 full bathrooms. The house has a large basement, storage room and a garage. Outside there is space for 4-5 cars to park and even the possibility of a caravan. The outdoor space is very spacious with gardens, a large pool and a good area for barbecues, parties, meetings. This fantastic villa is a great opportunity to own a family home with a large plot of land and a peaceful lifestyle.