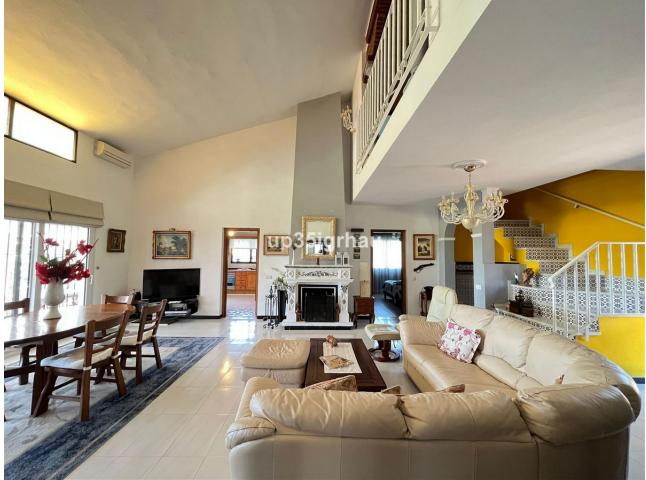

Sales - House - Estepona 799.000€ www.mibgroup.es +34 662 58 96 58 info@mibgroup.es

This impressive Andalusian-style villa with a large pool is located near the quiet area of El Padrón, in Estepona, just 10 minutes by car from the beach and 15 minutes from the center of Estepona. A fantastic land with fruit trees, such as orange, lemon, avocado, fig, pomegranate, loquat and surrounded by beautiful views of the landscape, the mountains and the sea. With a constructed area of 372 m2 and a plot of 3,000 m2, this property offers ample space both inside and outside. The house is divided into 3 floors: On the ground floor there is a spacious living-dining room with a fireplace with a 6-meter ceiling and large windows that provide light all day and a separate kitchen, both with access to the 83 m2 terrace with wonderful panoramic views of the city. mountain, sea and pool, 2 large bedrooms and a bathroom. The upper floor consists of 3 large bedrooms with built-in wardrobes and 2 full bathrooms. The house has a large basement, storage room and a garage. Outside there is space for 4-5 cars to park and even the possibility of a caravan. The outdoor space is very spacious with gardens, a large pool and a good area for barbecues, parties, meetings. This fantastic villa is a great opportunity to own a family home with a large plot of land and a peaceful lifestyle.