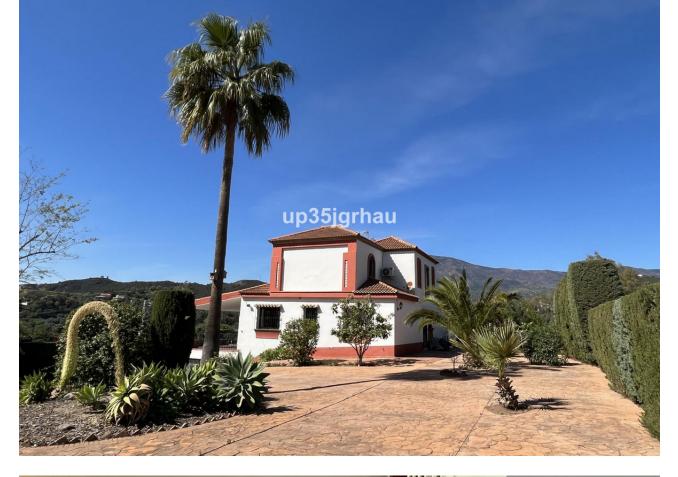

Sales - House - Estepona 799.000€ www.mibgroup.es +34 662 58 96 58 info@mibgroup.es

This impressive Andalusian-style villa with a large pool is located near the quiet area of El Padrón, in Estepona, just 10 minutes by car from the beach and 15 minutes from the center of Estepona. A fantastic land with fruit trees, such as orange, lemon, avocado, fig, pomegranate, loquat and surrounded by beautiful views of the landscape, the mountains and the sea. With a constructed area of 372 m2 and a plot of 3,000 m2, this property offers ample space both inside and outside. The house is divided into 3 floors: On the ground floor there is a spacious living-dining room with a fireplace with a 6-meter ceiling and large windows that provide light all day and a separate kitchen, both with access to the 83 m2 terrace with wonderful panoramic views of the city. mountain, sea and pool, 2 large bedrooms and a bathroom. The upper floor consists of 3 large bedrooms with built-in wardrobes and 2 full bathrooms. The house has a large basement, storage room and a garage. Outside there is space for 4-5 cars to park and even the possibility of a caravan. The outdoor space is very spacious with gardens, a large pool and a good area for barbecues, parties, meetings. This fantastic villa is a great opportunity to own a family home with a large plot of land and a peaceful lifestyle.