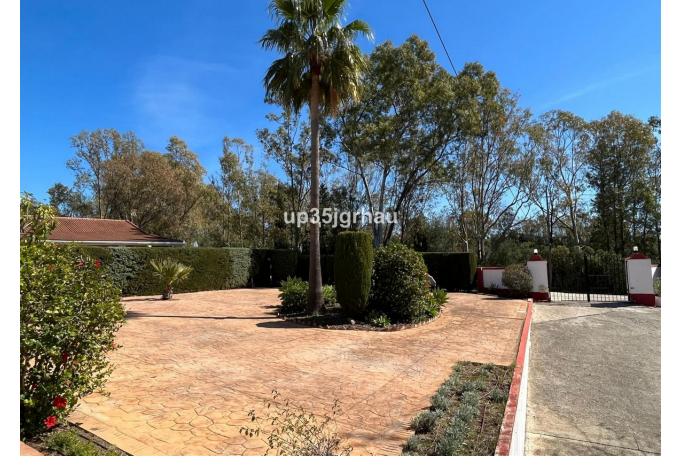

Sales - House - Estepona 799.000€ www.mibgroup.es +34 662 58 96 58 info@mibgroup.es

This impressive Andalusian-style villa with a large pool is located near the quiet area of El Padrón, in Estepona, just 10 minutes by car from the beach and 15 minutes from the center of Estepona. A fantastic land with fruit trees, such as orange, lemon, avocado, fig, pomegranate, loquat and surrounded by beautiful views of the landscape, the mountains and the sea. With a constructed area of 372 m2 and a plot of 3,000 m2, this property offers ample space both inside and outside. The house is divided into 3 floors: On the ground floor there is a spacious living-dining room with a fireplace with a 6-meter ceiling and large windows that provide light all day and a separate kitchen, both with access to the 83 m2 terrace with wonderful panoramic views of the city. mountain, sea and pool, 2 large bedrooms and a bathroom. The upper floor consists of 3 large bedrooms with built-in wardrobes and 2 full bathrooms. The house has a large basement, storage room and a garage. Outside there is space for 4-5 cars to park and even the possibility of a caravan. The outdoor space is very spacious with gardens, a large pool and a good area for barbecues, parties, meetings. This fantastic villa is a great opportunity to own a family home with a large plot of land and a peaceful lifestyle.