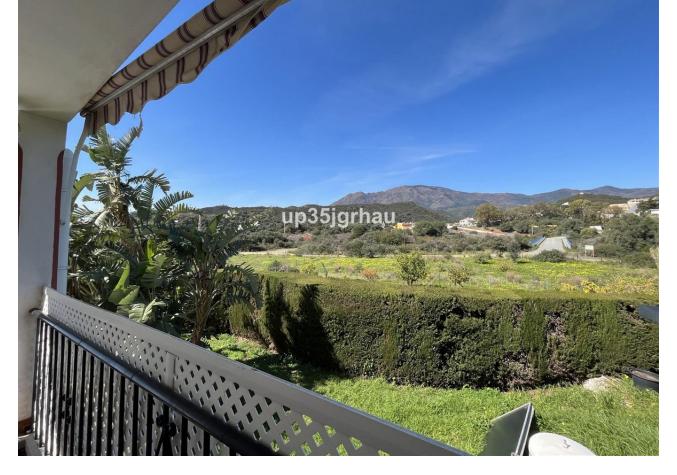

Sales - House - Estepona 799.000€ www.mibgroup.es +34 662 58 96 58 info@mibgroup.es

This impressive Andalusian-style villa with a large pool is located near the quiet area of El Padrón, in Estepona, just 10 minutes by car from the beach and 15 minutes from the center of Estepona. A fantastic land with fruit trees, such as orange, lemon, avocado, fig, pomegranate, loquat and surrounded by beautiful views of the landscape, the mountains and the sea. With a constructed area of 372 m2 and a plot of 3,000 m2, this property offers ample space both inside and outside. The house is divided into 3 floors: On the ground floor there is a spacious living-dining room with a fireplace with a 6-meter ceiling and large windows that provide light all day and a separate kitchen, both with access to the 83 m2 terrace with wonderful panoramic views of the city. mountain, sea and pool, 2 large bedrooms and a bathroom. The upper floor consists of 3 large bedrooms with built-in wardrobes and 2 full bathrooms. The house has a large basement, storage room and a garage. Outside there is space for 4-5 cars to park and even the possibility of a caravan. The outdoor space is very spacious with gardens, a large pool and a good area for barbecues, parties, meetings. This fantastic villa is a great opportunity to own a family home with a large plot of land and a peaceful lifestyle.