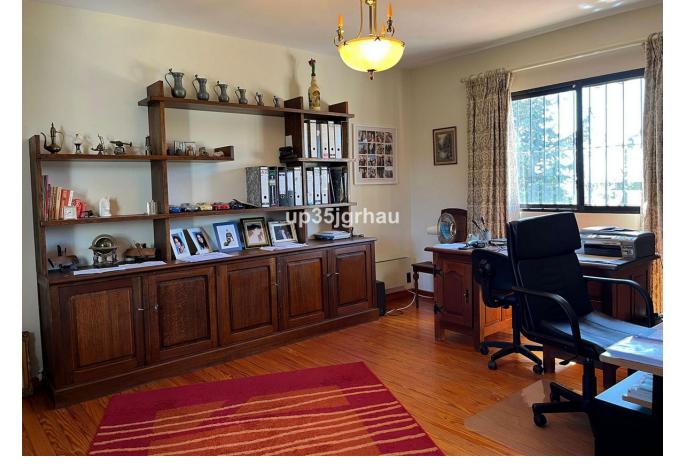

Sales - House - Estepona 799.000€ www.mibgroup.es +34 662 58 96 58 info@mibgroup.es

This impressive Andalusian-style villa with a large pool is located near the quiet area of El Padrón, in Estepona, just 10 minutes by car from the beach and 15 minutes from the center of Estepona. A fantastic land with fruit trees, such as orange, lemon, avocado, fig, pomegranate, loquat and surrounded by beautiful views of the landscape, the mountains and the sea. With a constructed area of 372 m2 and a plot of 3,000 m2, this property offers ample space both inside and outside. The house is divided into 3 floors: On the ground floor there is a spacious living-dining room with a fireplace with a 6-meter ceiling and large windows that provide light all day and a separate kitchen, both with access to the 83 m2 terrace with wonderful panoramic views of the city. mountain, sea and pool, 2 large bedrooms and a bathroom. The upper floor consists of 3 large bedrooms with built-in wardrobes and 2 full bathrooms. The house has a large basement, storage room and a garage. Outside there is space for 4-5 cars to park and even the possibility of a caravan. The outdoor space is very spacious with gardens, a large pool and a good area for barbecues, parties, meetings. This fantastic villa is a great opportunity to own a family home with a large plot of land and a peaceful lifestyle.