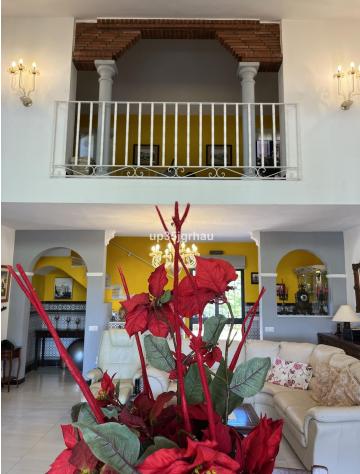

Sales - House - Estepona 799.000€ www.mibgroup.es +34 662 58 96 58 info@mibgroup.es

This impressive Andalusian-style villa with a large pool is located near the quiet area of El Padrón, in Estepona, just 10 minutes by car from the beach and 15 minutes from the center of Estepona. A fantastic land with fruit trees, such as orange, lemon, avocado, fig, pomegranate, loquat and surrounded by beautiful views of the landscape, the mountains and the sea. With a constructed area of 372 m2 and a plot of 3,000 m2, this property offers ample space both inside and outside. The house is divided into 3 floors: On the ground floor there is a spacious living-dining room with a fireplace with a 6-meter ceiling and large windows that provide light all day and a separate kitchen, both with access to the 83 m2 terrace with wonderful panoramic views of the city. mountain, sea and pool, 2 large bedrooms and a bathroom. The upper floor consists of 3 large bedrooms with built-in wardrobes and 2 full bathrooms. The house has a large basement, storage room and a garage. Outside there is space for 4-5 cars to park and even the possibility of a caravan. The outdoor space is very spacious with gardens, a large pool and a good area for barbecues, parties, meetings. This fantastic villa is a great opportunity to own a family home with a large plot of land and a peaceful lifestyle.