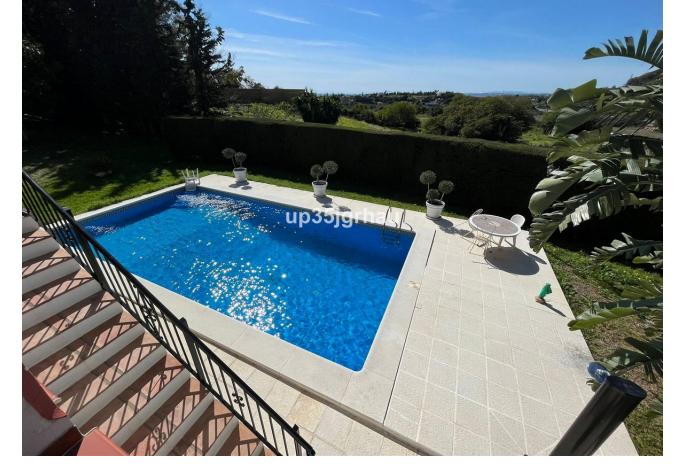

Sales - House - Estepona 799.000€ www.mibgroup.es +34 662 58 96 58 info@mibgroup.es

This impressive Andalusian-style villa with a large pool is located near the quiet area of El Padrón, in Estepona, just 10 minutes by car from the beach and 15 minutes from the center of Estepona. A fantastic land with fruit trees, such as orange, lemon, avocado, fig, pomegranate, loquat and surrounded by beautiful views of the landscape, the mountains and the sea. With a constructed area of 372 m2 and a plot of 3,000 m2, this property offers ample space both inside and outside. The house is divided into 3 floors: On the ground floor there is a spacious living-dining room with a fireplace with a 6-meter ceiling and large windows that provide light all day and a separate kitchen, both with access to the 83 m2 terrace with wonderful panoramic views of the city. mountain, sea and pool, 2 large bedrooms and a bathroom. The upper floor consists of 3 large bedrooms with built-in wardrobes and 2 full bathrooms. The house has a large basement, storage room and a garage. Outside there is space for 4-5 cars to park and even the possibility of a caravan. The outdoor space is very spacious with gardens, a large pool and a good area for barbecues, parties, meetings. This fantastic villa is a great opportunity to own a family home with a large plot of land and a peaceful lifestyle.