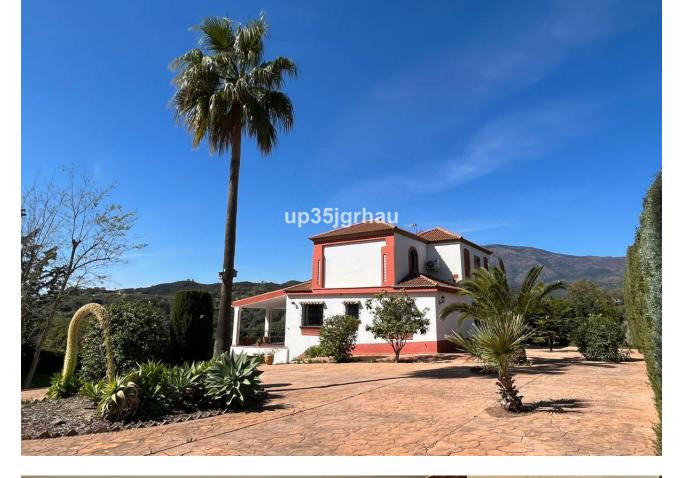

Sales - House - Estepona 799.000€ www.mibgroup.es +34 662 58 96 58 info@mibgroup.es

This impressive Andalusian-style villa with a large pool is located near the quiet area of El Padrón, in Estepona, just 10 minutes by car from the beach and 15 minutes from the center of Estepona. A fantastic land with fruit trees, such as orange, lemon, avocado, fig, pomegranate, loquat and surrounded by beautiful views of the landscape, the mountains and the sea. With a constructed area of 372 m2 and a plot of 3,000 m2, this property offers ample space both inside and outside. The house is divided into 3 floors: On the ground floor there is a spacious living-dining room with a fireplace with a 6-meter ceiling and large windows that provide light all day and a separate kitchen, both with access to the 83 m2 terrace with wonderful panoramic views of the city. mountain, sea and pool, 2 large bedrooms and a bathroom. The upper floor consists of 3 large bedrooms with built-in wardrobes and 2 full bathrooms. The house has a large basement, storage room and a garage. Outside there is space for 4-5 cars to park and even the possibility of a caravan. The outdoor space is very spacious with gardens, a large pool and a good area for barbecues, parties, meetings. This fantastic villa is a great opportunity to own a family home with a large plot of land and a peaceful lifestyle.