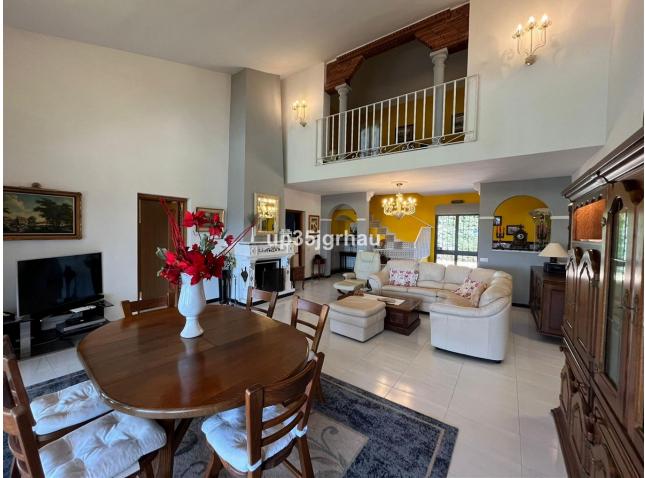

Sales - House - Estepona 799.000€ www.mibgroup.es +34 662 58 96 58 info@mibgroup.es

This impressive Andalusian-style villa with a large pool is located near the quiet area of El Padrón, in Estepona, just 10 minutes by car from the beach and 15 minutes from the center of Estepona. A fantastic land with fruit trees, such as orange, lemon, avocado, fig, pomegranate, loquat and surrounded by beautiful views of the landscape, the mountains and the sea. With a constructed area of 372 m2 and a plot of 3,000 m2, this property offers ample space both inside and outside. The house is divided into 3 floors: On the ground floor there is a spacious living-dining room with a fireplace with a 6-meter ceiling and large windows that provide light all day and a separate kitchen, both with access to the 83 m2 terrace with wonderful panoramic views of the city. mountain, sea and pool, 2 large bedrooms and a bathroom. The upper floor consists of 3 large bedrooms with built-in wardrobes and 2 full bathrooms. The house has a large basement, storage room and a garage. Outside there is space for 4-5 cars to park and even the possibility of a caravan. The outdoor space is very spacious with gardens, a large pool and a good area for barbecues, parties, meetings. This fantastic villa is a great opportunity to own a family home with a large plot of land and a peaceful lifestyle.