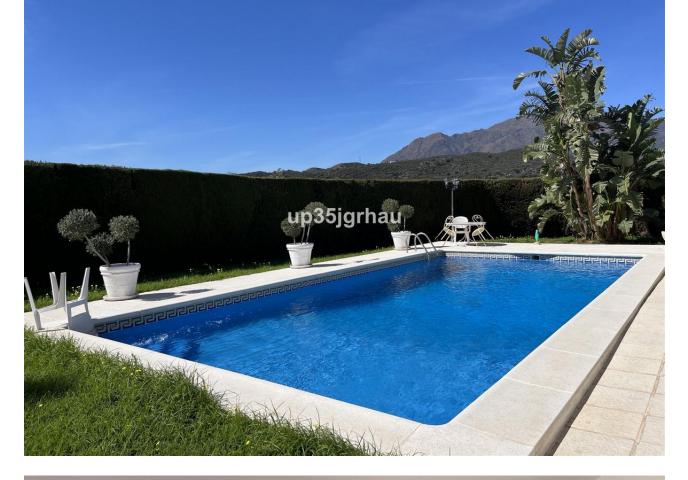

Sales - House - Estepona 799.000€ www.mibgroup.es +34 662 58 96 58 info@mibgroup.es

This impressive Andalusian-style villa with a large pool is located near the quiet area of El Padrón, in Estepona, just 10 minutes by car from the beach and 15 minutes from the center of Estepona. A fantastic land with fruit trees, such as orange, lemon, avocado, fig, pomegranate, loquat and surrounded by beautiful views of the landscape, the mountains and the sea. With a constructed area of 372 m2 and a plot of 3,000 m2, this property offers ample space both inside and outside. The house is divided into 3 floors: On the ground floor there is a spacious living-dining room with a fireplace with a 6-meter ceiling and large windows that provide light all day and a separate kitchen, both with access to the 83 m2 terrace with wonderful panoramic views of the city. mountain, sea and pool, 2 large bedrooms and a bathroom. The upper floor consists of 3 large bedrooms with built-in wardrobes and 2 full bathrooms. The house has a large basement, storage room and a garage. Outside there is space for 4-5 cars to park and even the possibility of a caravan. The outdoor space is very spacious with gardens, a large pool and a good area for barbecues, parties, meetings. This fantastic villa is a great opportunity to own a family home with a large plot of land and a peaceful lifestyle.