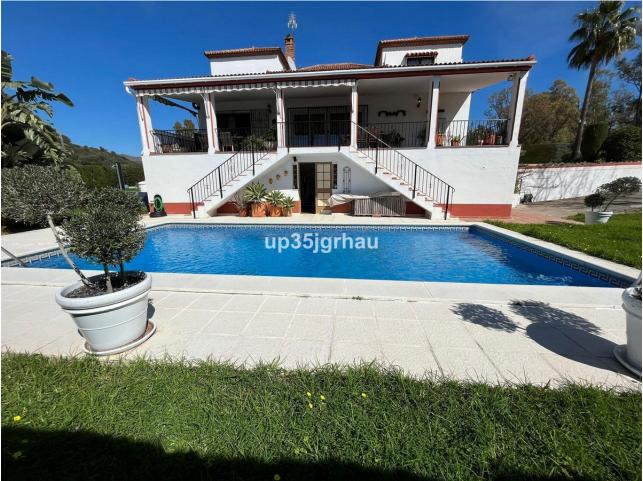

Sales - House - Estepona 799.000€ www.mibgroup.es +34 662 58 96 58 info@mibgroup.es

This impressive Andalusian-style villa with a large pool is located near the quiet area of El Padrón, in Estepona, just 10 minutes by car from the beach and 15 minutes from the center of Estepona. A fantastic land with fruit trees, such as orange, lemon, avocado, fig, pomegranate, loquat and surrounded by beautiful views of the landscape, the mountains and the sea. With a constructed area of 372 m2 and a plot of 3,000 m2, this property offers ample space both inside and outside. The house is divided into 3 floors: On the ground floor there is a spacious living-dining room with a fireplace with a 6-meter ceiling and large windows that provide light all day and a separate kitchen, both with access to the 83 m2 terrace with wonderful panoramic views of the city. mountain, sea and pool, 2 large bedrooms and a bathroom. The upper floor consists of 3 large bedrooms with built-in wardrobes and 2 full bathrooms. The house has a large basement, storage room and a garage. Outside there is space for 4-5 cars to park and even the possibility of a caravan. The outdoor space is very spacious with gardens, a large pool and a good area for barbecues, parties, meetings. This fantastic villa is a great opportunity to own a family home with a large plot of land and a peaceful lifestyle.