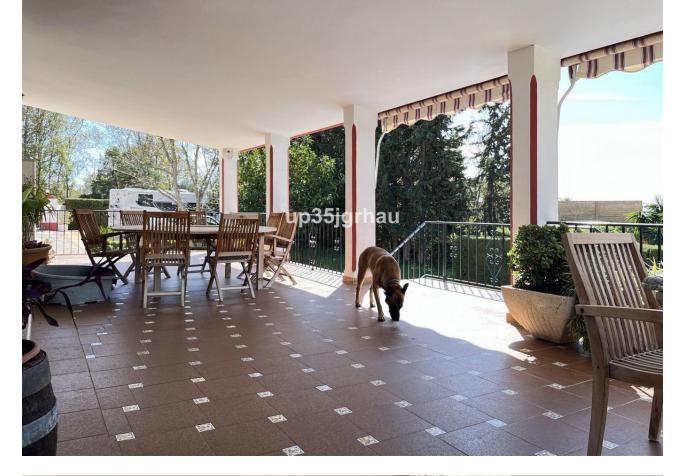

Sales - House - Estepona 799.000€ www.mibgroup.es +34 662 58 96 58 info@mibgroup.es

This impressive Andalusian-style villa with a large pool is located near the quiet area of El Padrón, in Estepona, just 10 minutes by car from the beach and 15 minutes from the center of Estepona. A fantastic land with fruit trees, such as orange, lemon, avocado, fig, pomegranate, loquat and surrounded by beautiful views of the landscape, the mountains and the sea. With a constructed area of 372 m2 and a plot of 3,000 m2, this property offers ample space both inside and outside. The house is divided into 3 floors: On the ground floor there is a spacious living-dining room with a fireplace with a 6-meter ceiling and large windows that provide light all day and a separate kitchen, both with access to the 83 m2 terrace with wonderful panoramic views of the city. mountain, sea and pool, 2 large bedrooms and a bathroom. The upper floor consists of 3 large bedrooms with built-in wardrobes and 2 full bathrooms. The house has a large basement, storage room and a garage. Outside there is space for 4-5 cars to park and even the possibility of a caravan. The outdoor space is very spacious with gardens, a large pool and a good area for barbecues, parties, meetings. This fantastic villa is a great opportunity to own a family home with a large plot of land and a peaceful lifestyle.