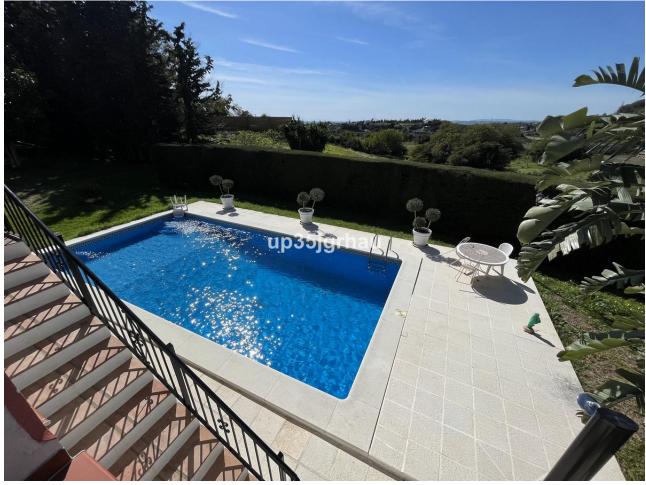

Sales - House - Estepona 799.000€ www.mibgroup.es +34 662 58 96 58 info@mibgroup.es

This impressive Andalusian-style villa with a large pool is located near the quiet area of El Padrón, in Estepona, just 10 minutes by car from the beach and 15 minutes from the center of Estepona. A fantastic land with fruit trees, such as orange, lemon, avocado, fig, pomegranate, loquat and surrounded by beautiful views of the landscape, the mountains and the sea. With a constructed area of 372 m2 and a plot of 3,000 m2, this property offers ample space both inside and outside. The house is divided into 3 floors: On the ground floor there is a spacious living-dining room with a fireplace with a 6-meter ceiling and large windows that provide light all day and a separate kitchen, both with access to the 83 m2 terrace with wonderful panoramic views of the city. mountain, sea and pool, 2 large bedrooms and a bathroom. The upper floor consists of 3 large bedrooms with built-in wardrobes and 2 full bathrooms. The house has a large basement, storage room and a garage. Outside there is space for 4-5 cars to park and even the possibility of a caravan. The outdoor space is very spacious with gardens, a large pool and a good area for barbecues, parties, meetings. This fantastic villa is a great opportunity to own a family home with a large plot of land and a peaceful lifestyle.