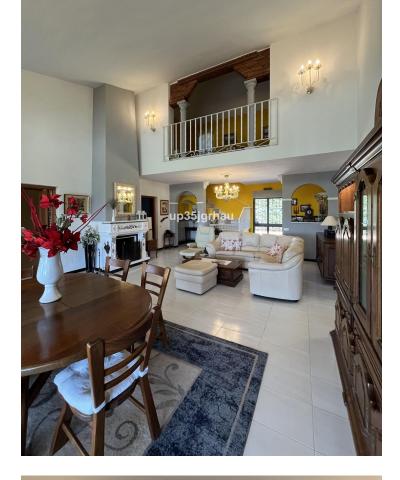

Sales - House - Estepona 799.000€ www.mibgroup.es +34 662 58 96 58 info@mibgroup.es

This impressive Andalusian-style villa with a large pool is located near the quiet area of El Padrón, in Estepona, just 10 minutes by car from the beach and 15 minutes from the center of Estepona. A fantastic land with fruit trees, such as orange, lemon, avocado, fig, pomegranate, loquat and surrounded by beautiful views of the landscape, the mountains and the sea. With a constructed area of 372 m2 and a plot of 3,000 m2, this property offers ample space both inside and outside. The house is divided into 3 floors: On the ground floor there is a spacious living-dining room with a fireplace with a 6-meter ceiling and large windows that provide light all day and a separate kitchen, both with access to the 83 m2 terrace with wonderful panoramic views of the city. mountain, sea and pool, 2 large bedrooms and a bathroom. The upper floor consists of 3 large bedrooms with built-in wardrobes and 2 full bathrooms. The house has a large basement, storage room and a garage. Outside there is space for 4-5 cars to park and even the possibility of a caravan. The outdoor space is very spacious with gardens, a large pool and a good area for barbecues, parties, meetings. This fantastic villa is a great opportunity to own a family home with a large plot of land and a peaceful lifestyle.