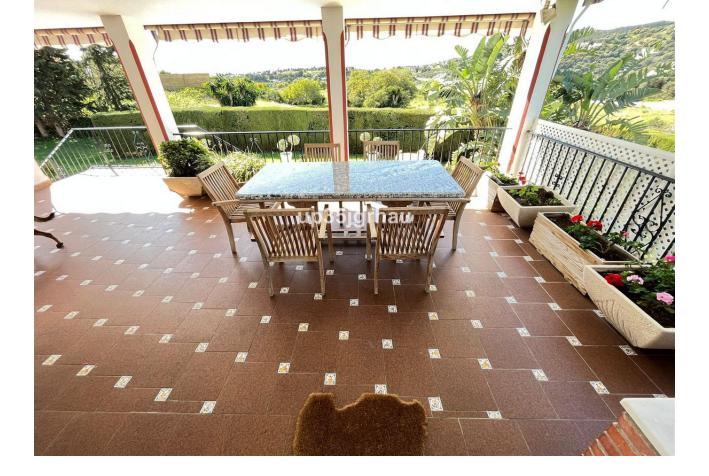

Sales - House - Estepona 799.000€ www.mibgroup.es +34 662 58 96 58 info@mibgroup.es

This impressive Andalusian-style villa with a large pool is located near the quiet area of El Padrón, in Estepona, just 10 minutes by car from the beach and 15 minutes from the center of Estepona. A fantastic land with fruit trees, such as orange, lemon, avocado, fig, pomegranate, loquat and surrounded by beautiful views of the landscape, the mountains and the sea. With a constructed area of 372 m2 and a plot of 3,000 m2, this property offers ample space both inside and outside. The house is divided into 3 floors: On the ground floor there is a spacious living-dining room with a fireplace with a 6-meter ceiling and large windows that provide light all day and a separate kitchen, both with access to the 83 m2 terrace with wonderful panoramic views of the city. mountain, sea and pool, 2 large bedrooms and a bathroom. The upper floor consists of 3 large bedrooms with built-in wardrobes and 2 full bathrooms. The house has a large basement, storage room and a garage. Outside there is space for 4-5 cars to park and even the possibility of a caravan. The outdoor space is very spacious with gardens, a large pool and a good area for barbecues, parties, meetings. This fantastic villa is a great opportunity to own a family home with a large plot of land and a peaceful lifestyle.