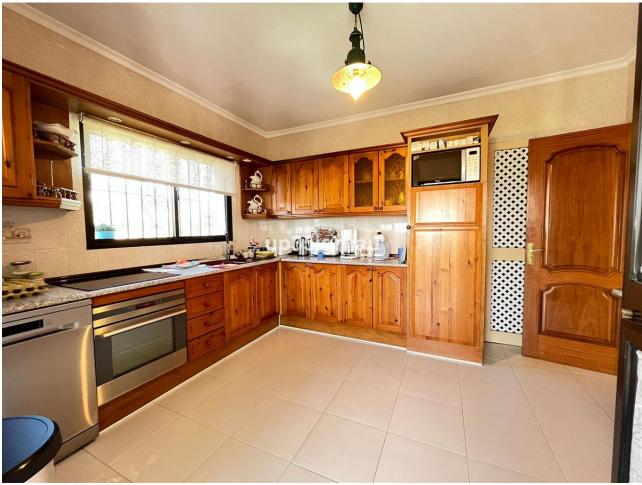

Sales - House - Estepona 799.000€ www.mibgroup.es +34 662 58 96 58 info@mibgroup.es

This impressive Andalusian-style villa with a large pool is located near the quiet area of El Padrón, in Estepona, just 10 minutes by car from the beach and 15 minutes from the center of Estepona. A fantastic land with fruit trees, such as orange, lemon, avocado, fig, pomegranate, loquat and surrounded by beautiful views of the landscape, the mountains and the sea. With a constructed area of 372 m2 and a plot of 3,000 m2, this property offers ample space both inside and outside. The house is divided into 3 floors: On the ground floor there is a spacious living-dining room with a fireplace with a 6-meter ceiling and large windows that provide light all day and a separate kitchen, both with access to the 83 m2 terrace with wonderful panoramic views of the city. mountain, sea and pool, 2 large bedrooms and a bathroom. The upper floor consists of 3 large bedrooms with built-in wardrobes and 2 full bathrooms. The house has a large basement, storage room and a garage. Outside there is space for 4-5 cars to park and even the possibility of a caravan. The outdoor space is very spacious with gardens, a large pool and a good area for barbecues, parties, meetings. This fantastic villa is a great opportunity to own a family home with a large plot of land and a peaceful lifestyle.