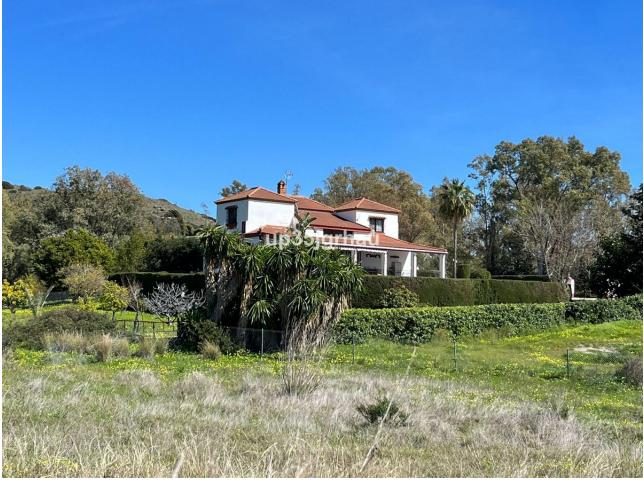

Sales - House - Estepona 799.000€ www.mibgroup.es +34 662 58 96 58 info@mibgroup.es

This impressive Andalusian-style villa with a large pool is located near the quiet area of El Padrón, in Estepona, just 10 minutes by car from the beach and 15 minutes from the center of Estepona. A fantastic land with fruit trees, such as orange, lemon, avocado, fig, pomegranate, loquat and surrounded by beautiful views of the landscape, the mountains and the sea. With a constructed area of 372 m2 and a plot of 3,000 m2, this property offers ample space both inside and outside. The house is divided into 3 floors: On the ground floor there is a spacious living-dining room with a fireplace with a 6-meter ceiling and large windows that provide light all day and a separate kitchen, both with access to the 83 m2 terrace with wonderful panoramic views of the city. mountain, sea and pool, 2 large bedrooms and a bathroom. The upper floor consists of 3 large bedrooms with built-in wardrobes and 2 full bathrooms. The house has a large basement, storage room and a garage. Outside there is space for 4-5 cars to park and even the possibility of a caravan. The outdoor space is very spacious with gardens, a large pool and a good area for barbecues, parties, meetings. This fantastic villa is a great opportunity to own a family home with a large plot of land and a peaceful lifestyle.