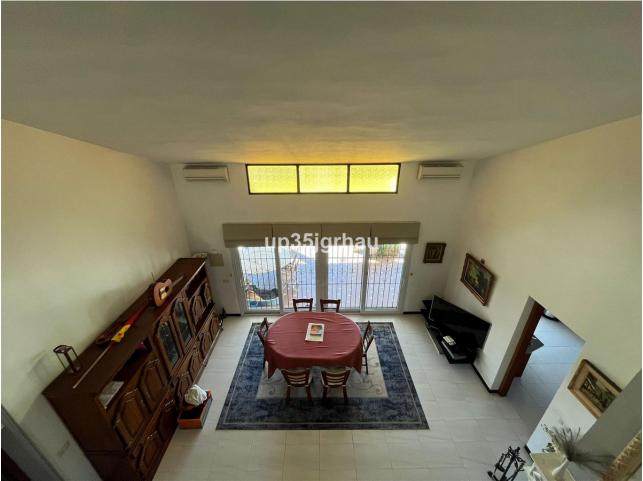

Sales - House - Estepona 799.000€ www.mibgroup.es +34 662 58 96 58 info@mibgroup.es

This impressive Andalusian-style villa with a large pool is located near the quiet area of El Padrón, in Estepona, just 10 minutes by car from the beach and 15 minutes from the center of Estepona. A fantastic land with fruit trees, such as orange, lemon, avocado, fig, pomegranate, loquat and surrounded by beautiful views of the landscape, the mountains and the sea. With a constructed area of 372 m2 and a plot of 3,000 m2, this property offers ample space both inside and outside. The house is divided into 3 floors: On the ground floor there is a spacious living-dining room with a fireplace with a 6-meter ceiling and large windows that provide light all day and a separate kitchen, both with access to the 83 m2 terrace with wonderful panoramic views of the city. mountain, sea and pool, 2 large bedrooms and a bathroom. The upper floor consists of 3 large bedrooms with built-in wardrobes and 2 full bathrooms. The house has a large basement, storage room and a garage. Outside there is space for 4-5 cars to park and even the possibility of a caravan. The outdoor space is very spacious with gardens, a large pool and a good area for barbecues, parties, meetings. This fantastic villa is a great opportunity to own a family home with a large plot of land and a peaceful lifestyle.