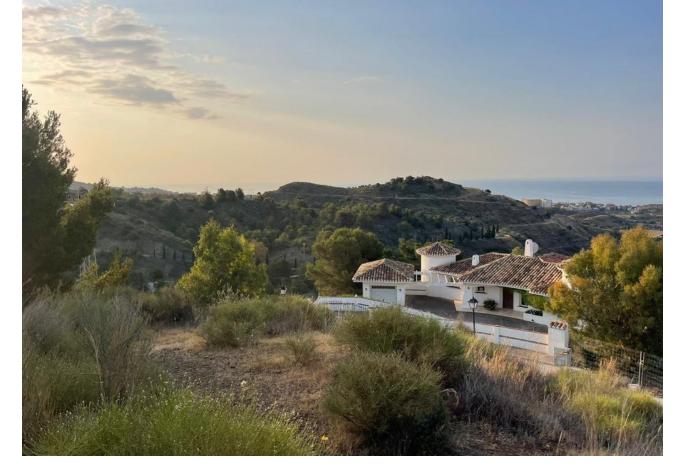

## Sales - Plot - Mijas 231.000€

www.mibgroup.es +34 662 58 96 58 info@mibgroup.es

Ref.-ID: MIBGR4672480 Mijas Plot

735 m2

Plots for sale located between Mijas and Fuengirola with spectacular views over the Costa del Sol. URBANIZED PLOTS I PHASE -LAST- (Building area 1.25 m3 / m2 and Occupancy 25%) • URBANIZED PLOTS II PHASE (Building area 1.14 m2 / m2 and Occupancy 40%) Prices DO NOT include VAT. price from 113,000 euros do not have sea views.. plots with sea views from  $\square$  185,000