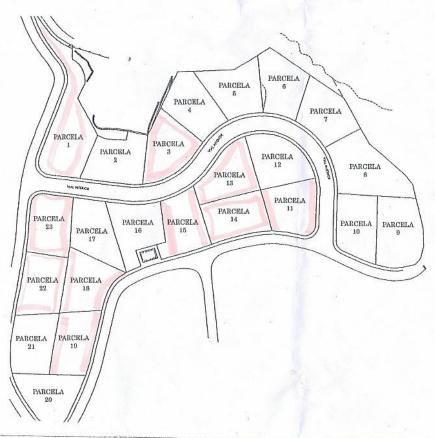

Orientation South

Utilities

✓ Drinkable Water

| FOIAL            | 17,376,49 mg |
|------------------|--------------|
| ACTERNA ENTERIOR | 745,54 mž    |
| CERNS HOTERCE    | 597,92 m2    |
| AL INTERIOR      | 1454.1# m2.  |
| C. TRANSFORM     | 38.0V m2.    |
| ARGELA 23        | 400.07 m2    |
| PARCELA 12       | 2m 00.004    |
| PARCELA 21       | 600,02 m2    |
| PARCELA 20       | 600,02 mg    |
| ARCELA 19        | 800,40 mg    |
| PARCELA 18       | 400.53 mg    |
| VI VIIDEV        | 400 A7 m2    |
| ARCELA 14        | 400.05 mg    |
| ARCELA IS        | 400.00 mt    |
| ARCHA 14         | 400,16 miz   |
| ARCEIA 13        | 400.00 m2    |
| ARCELA 12        | 600.00 ma    |
| ARCELA 11        | 601,33 tra   |
| VARCELA 10       | 800,00 md    |
| PARCELA 7        | 733.13 mg    |
| PARCHA           | 437.43 mg    |
| PARCELA 7        | 100.00 mg    |
| PARCELA I        | 600.00 m2    |
| LAIGURAS         | 603,000 mg   |
| PARCELA 4        | 600.00 m2    |
| PARCELA          | 400.00 mg    |
| PARCELA 2        | 400,03 mg    |
| PARCEAL          | 925.15 mg    |

ESCALA 1 / 1000