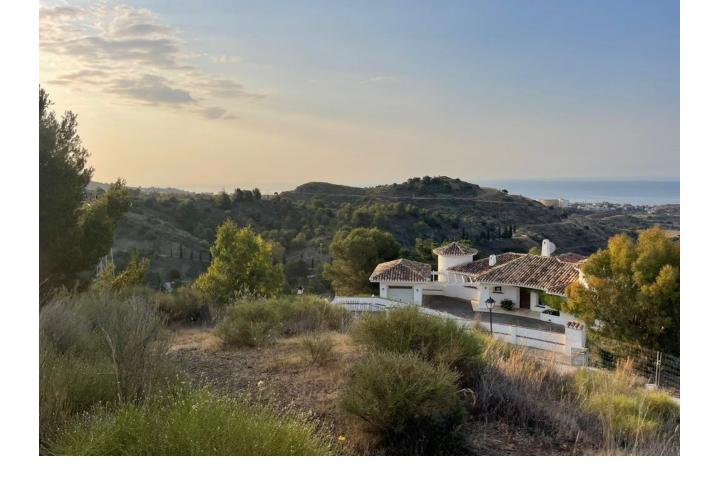

## Sales - Plot - Mijas 231.000€

www.mibgroup.es +34 662 58 96 58 info@mibgroup.es

Ref.-ID: MIBGR4672480 Mijas Plot

735 m2

Plots for sale located between Mijas and Fuengirola with spectacular views over the Costa del Sol. URBANIZED PLOTS I PHASE -LAST- (Building area 1.25 m3 / m2 and Occupancy 25%) • URBANIZED PLOTS II PHASE (Building area 1.14 m2 / m2 and Occupancy 40%) Prices DO NOT include VAT. price from 113,000 euros do not have sea views.. plots with sea views from  $\square$  185,000