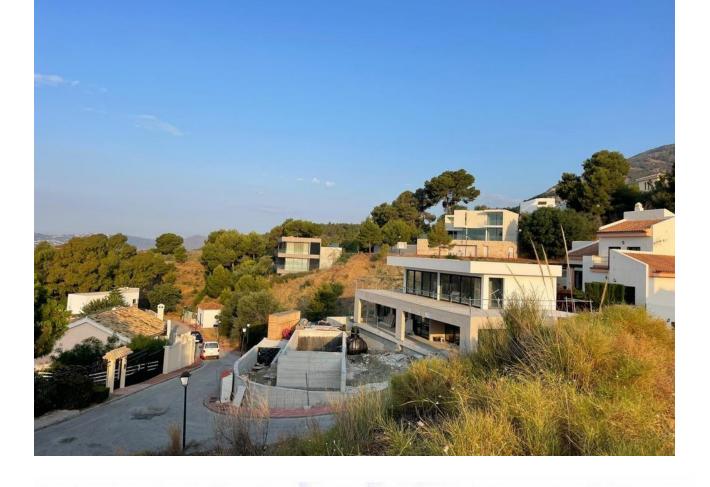

## Sales - Plot - Mijas 231.000€

www.mibgroup.es +34 662 58 96 58 info@mibgroup.es

Ref.-ID: MIBGR4672480 Mijas Plot

735 m2

Plots for sale located between Mijas and Fuengirola with spectacular views over the Costa del Sol. URBANIZED PLOTS I PHASE -LAST- (Building area 1.25 m3 / m2 and Occupancy 25%) • URBANIZED PLOTS II PHASE (Building area 1.14 m2 / m2 and Occupancy 40%) Prices DO NOT include VAT. price from 113,000 euros do not have sea views.. plots with sea views from  $\square$  185,000