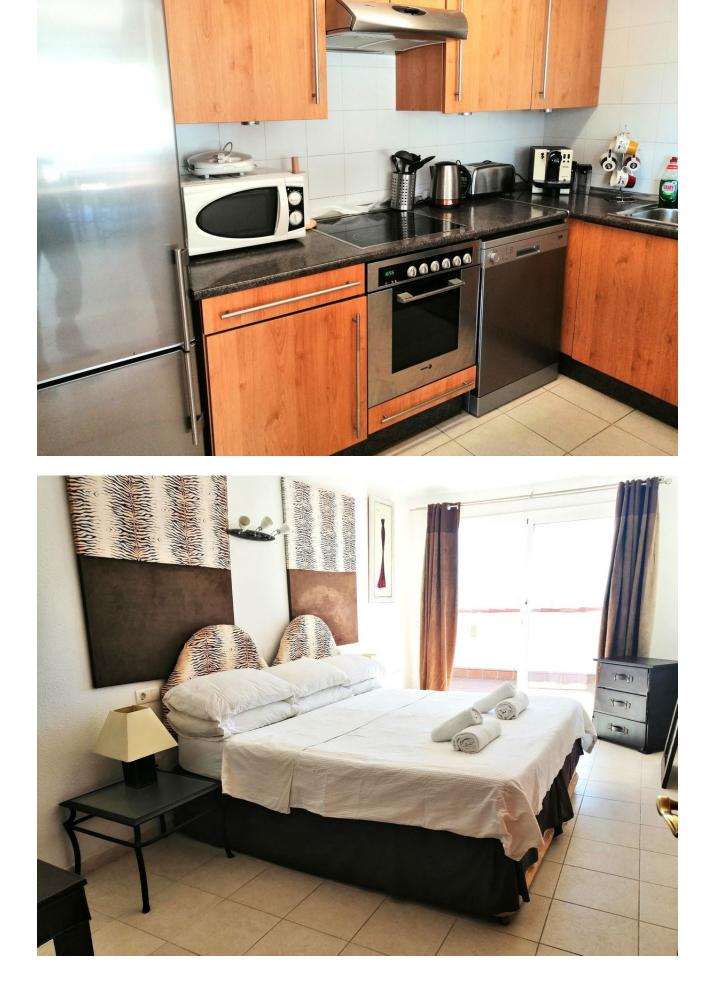

REDUCED FROM [525,000 - NOW ONLY [500,000! 106m2 build 9.81m2 covered terrace 136.85m2 open terrace Penthouse with fantastic sea and mountain views from a huge 136m2 wrap-around terrace with built in bar b que. Spacious, bright and airy the apartment features: Large lounge with open fireplace and large patio doors leading to the huge terrace: Kitchen, fitted with base and wall units and modern appliances; Master bedroom having fitted wardrobes, patio doors onto the terrace and full en-suite bathroom; Second bedroom with fitted wardrobes and patio door to the terrace; Second bathroom having walk-in shower; Outside is a huge terrace with stunning sea views and mountain views – part of the terrace is covered. There is garage parking and two communal pools set in large landscaped gardens with pond, tropical fish and turtles. Also a store room. The ubanisation offers a free bus service to Benalmadena Pueblo and to the beach and has 24hr security. The apartment has easy access to the A7 motorway and is located next to the famous Nagomi SPA and Double Tree Hilton Hotel. A must see property!