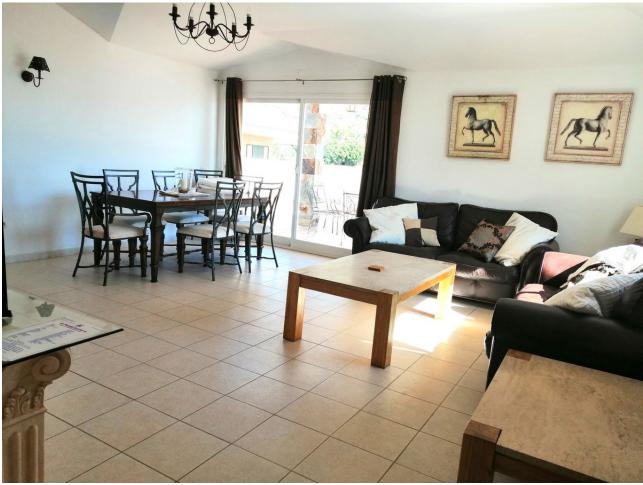

REDUCED FROM [525,000 - NOW ONLY [500,000! 106m2 build 9.81m2 covered terrace 136.85m2 open terrace Penthouse with fantastic sea and mountain views from a huge 136m2 wrap-around terrace with built in bar b que. Spacious, bright and airy the apartment features: Large lounge with open fireplace and large patio doors leading to the huge terrace: Kitchen, fitted with base and wall units and modern appliances; Master bedroom having fitted wardrobes, patio doors onto the terrace and full en-suite bathroom; Second bedroom with fitted wardrobes and patio door to the terrace; Second bathroom having walk-in shower; Outside is a huge terrace with stunning sea views and mountain views – part of the terrace is covered. There is garage parking and two communal pools set in large landscaped gardens with pond, tropical fish and turtles. Also a store room. The ubanisation offers a free bus service to Benalmadena Pueblo and to the beach and has 24hr security. The apartment has easy access to the A7 motorway and is located next to the famous Nagomi SPA and Double Tree Hilton Hotel. A must see property!