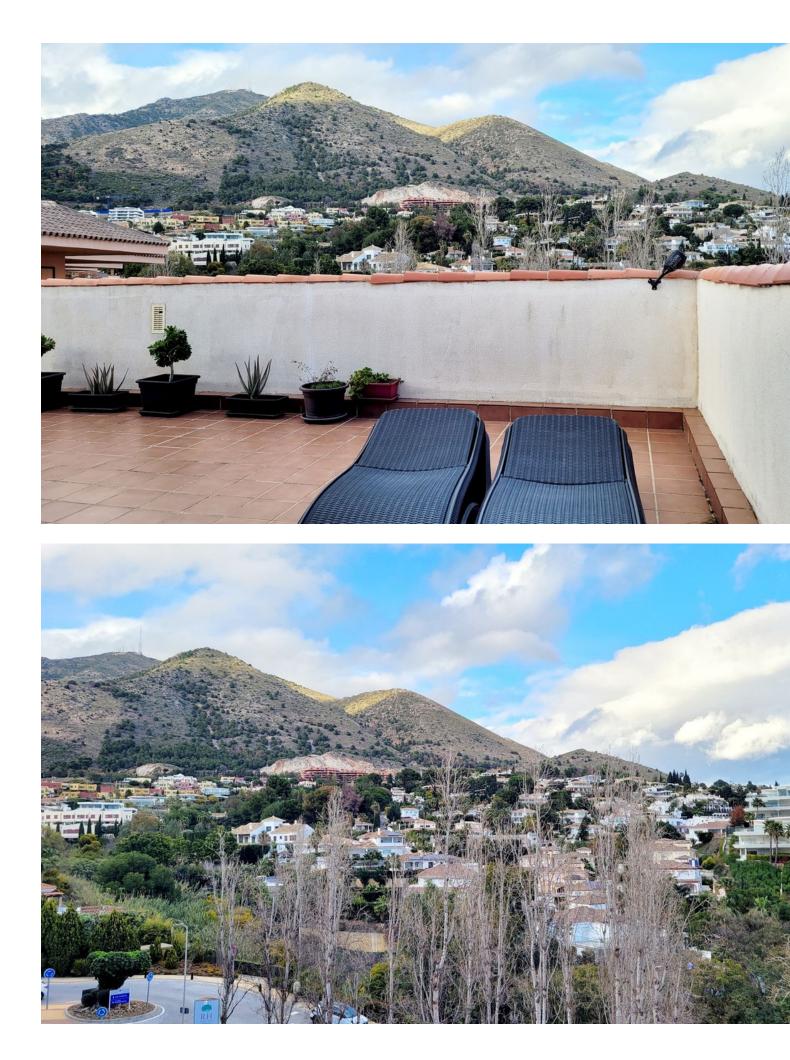

REDUCED FROM [525,000 - NOW ONLY [500,000! 106m2 build 9.81m2 covered terrace 136.85m2 open terrace Penthouse with fantastic sea and mountain views from a huge 136m2 wrap-around terrace with built in bar b que. Spacious, bright and airy the apartment features: Large lounge with open fireplace and large patio doors leading to the huge terrace: Kitchen, fitted with base and wall units and modern appliances; Master bedroom having fitted wardrobes, patio doors onto the terrace and full en-suite bathroom; Second bedroom with fitted wardrobes and patio door to the terrace; Second bathroom having walk-in shower; Outside is a huge terrace with stunning sea views and mountain views – part of the terrace is covered. There is garage parking and two communal pools set in large landscaped gardens with pond, tropical fish and turtles. Also a store room. The ubanisation offers a free bus service to Benalmadena Pueblo and to the beach and has 24hr security. The apartment has easy access to the A7 motorway and is located next to the famous Nagomi SPA and Double Tree Hilton Hotel. A must see property!