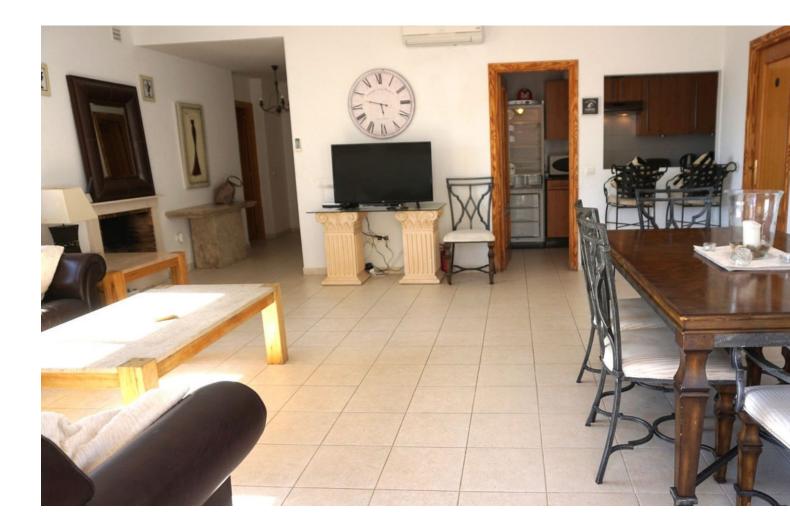

REDUCED FROM [525,000 - NOW ONLY [500,000! 106m2 build 9.81m2 covered terrace 136.85m2 open terrace Penthouse with fantastic sea and mountain views from a huge 136m2 wrap-around terrace with built in bar b que. Spacious, bright and airy the apartment features: Large lounge with open fireplace and large patio doors leading to the huge terrace: Kitchen, fitted with base and wall units and modern appliances; Master bedroom having fitted wardrobes, patio doors onto the terrace and full en-suite bathroom; Second bedroom with fitted wardrobes and patio door to the terrace; Second bathroom having walk-in shower; Outside is a huge terrace with stunning sea views and mountain views – part of the terrace is covered. There is garage parking and two communal pools set in large landscaped gardens with pond, tropical fish and turtles. Also a store room. The ubanisation offers a free bus service to Benalmadena Pueblo and to the beach and has 24hr security. The apartment has easy access to the A7 motorway and is located next to the famous Nagomi SPA and Double Tree Hilton Hotel. A must see property!