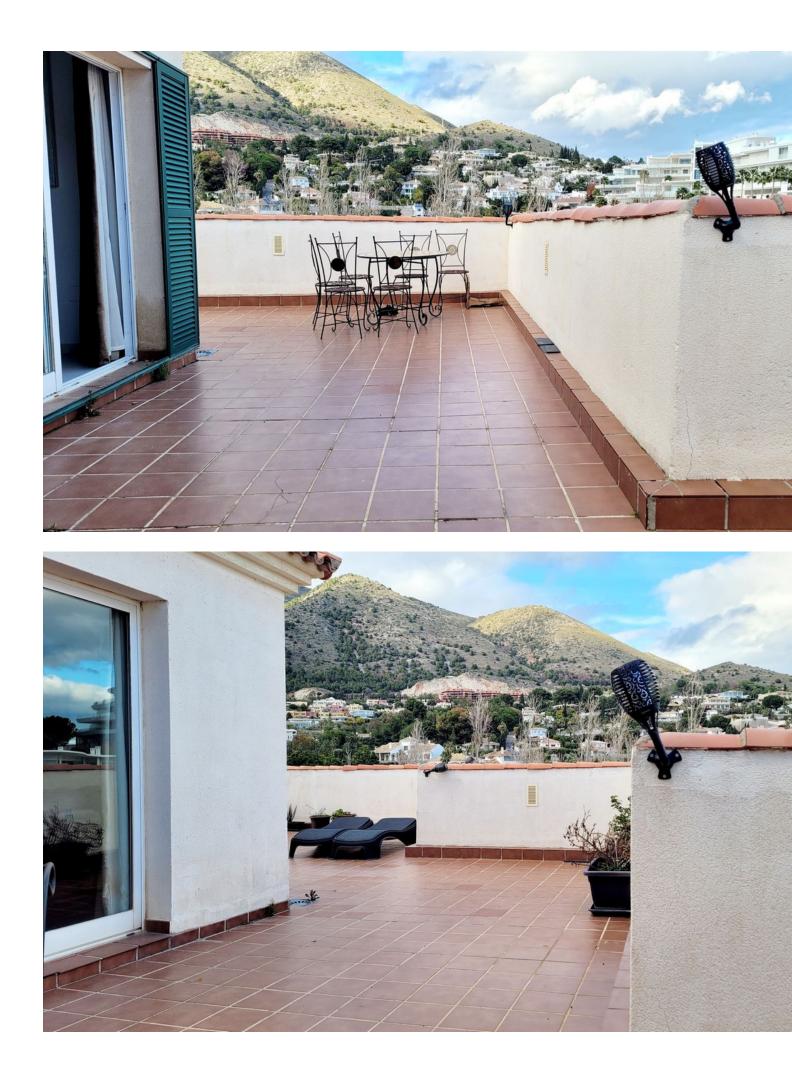

REDUCED FROM [525,000 - NOW ONLY [500,000! 106m2 build 9.81m2 covered terrace 136.85m2 open terrace Penthouse with fantastic sea and mountain views from a huge 136m2 wrap-around terrace with built in bar b que. Spacious, bright and airy the apartment features: Large lounge with open fireplace and large patio doors leading to the huge terrace: Kitchen, fitted with base and wall units and modern appliances; Master bedroom having fitted wardrobes, patio doors onto the terrace and full en-suite bathroom; Second bedroom with fitted wardrobes and patio door to the terrace; Second bathroom having walk-in shower; Outside is a huge terrace with stunning sea views and mountain views – part of the terrace is covered. There is garage parking and two communal pools set in large landscaped gardens with pond, tropical fish and turtles. Also a store room. The ubanisation offers a free bus service to Benalmadena Pueblo and to the beach and has 24hr security. The apartment has easy access to the A7 motorway and is located next to the famous Nagomi SPA and Double Tree Hilton Hotel. A must see property!