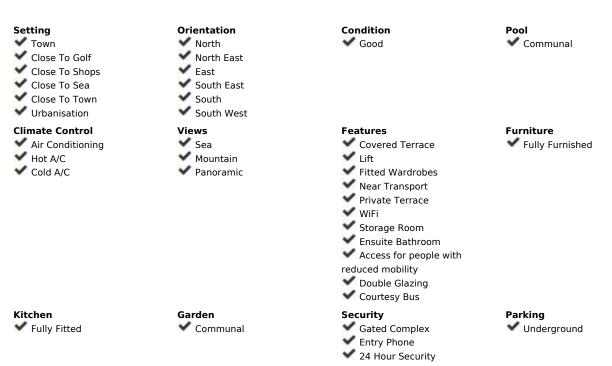

REDUCED FROM [525,000 - NOW ONLY [500,000! 106m2 build 9.81m2 covered terrace 136.85m2 open terrace Penthouse with fantastic sea and mountain views from a huge 136m2 wrap-around terrace with built in bar b que. Spacious, bright and airy the apartment features: Large lounge with open fireplace and large patio doors leading to the huge terrace: Kitchen, fitted with base and wall units and modern appliances; Master bedroom having fitted wardrobes, patio doors onto the terrace and full en-suite bathroom; Second bedroom with fitted wardrobes and patio door to the terrace; Second bathroom having walk-in shower; Outside is a huge terrace with stunning sea views and mountain views – part of the terrace is covered. There is garage parking and two communal pools set in large landscaped gardens with pond, tropical fish and turtles. Also a store room. The ubanisation offers a free bus service to Benalmadena Pueblo and to the beach and has 24hr security. The apartment has easy access to the A7 motorway and is located next to the famous Nagomi SPA and Double Tree Hilton Hotel. A must see property!