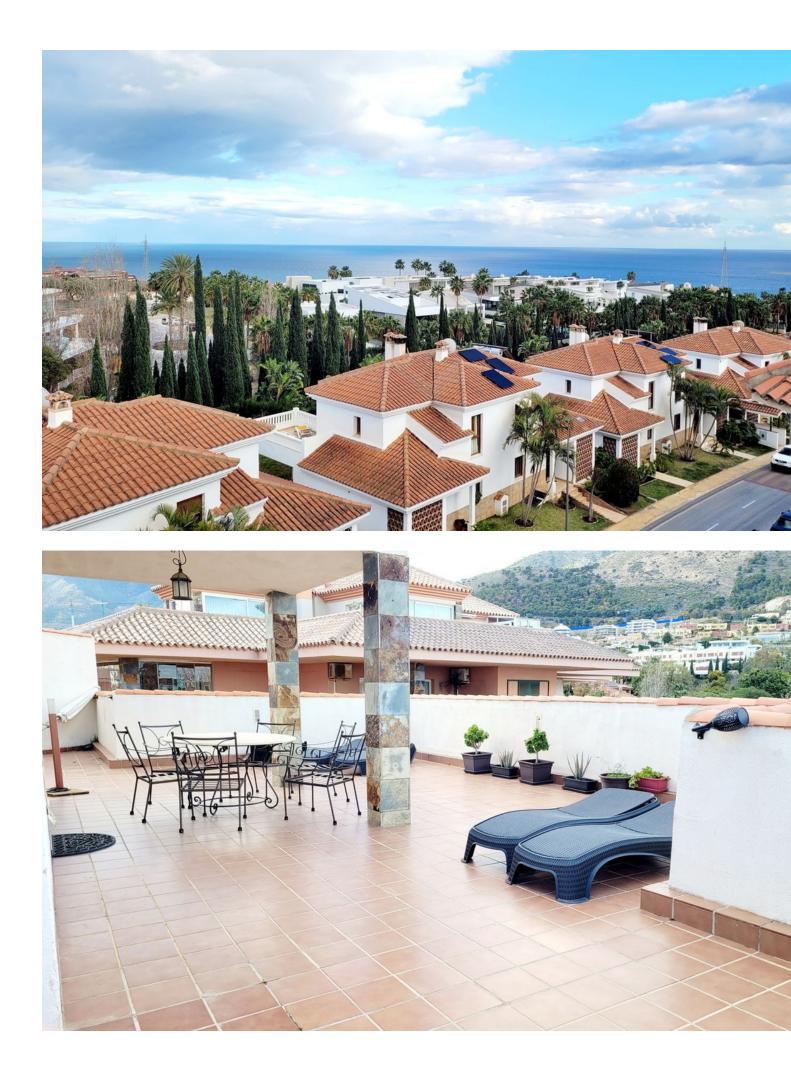

REDUCED FROM [525,000 - NOW ONLY [500,000! 106m2 build 9.81m2 covered terrace 136.85m2 open terrace Penthouse with fantastic sea and mountain views from a huge 136m2 wrap-around terrace with built in bar b que. Spacious, bright and airy the apartment features: Large lounge with open fireplace and large patio doors leading to the huge terrace: Kitchen, fitted with base and wall units and modern appliances; Master bedroom having fitted wardrobes, patio doors onto the terrace and full en-suite bathroom; Second bedroom with fitted wardrobes and patio door to the terrace; Second bathroom having walk-in shower; Outside is a huge terrace with stunning sea views and mountain views – part of the terrace is covered. There is garage parking and two communal pools set in large landscaped gardens with pond, tropical fish and turtles. Also a store room. The ubanisation offers a free bus service to Benalmadena Pueblo and to the beach and has 24hr security. The apartment has easy access to the A7 motorway and is located next to the famous Nagomi SPA and Double Tree Hilton Hotel. A must see property!