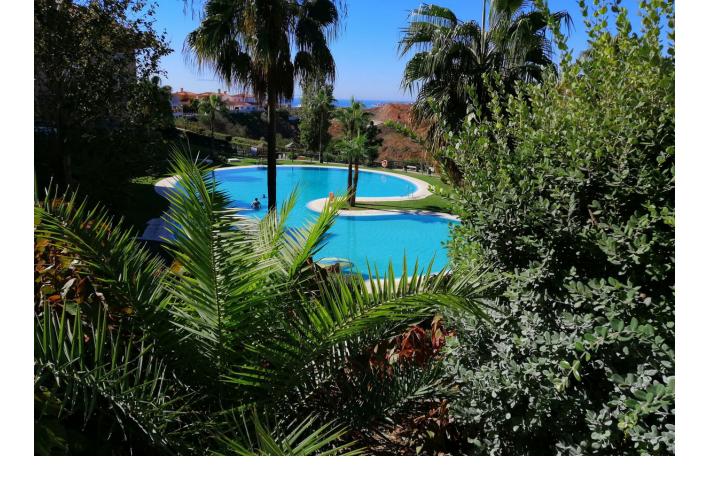

REDUCED FROM [525,000 - NOW ONLY [500,000! 106m2 build 9.81m2 covered terrace 136.85m2 open terrace Penthouse with fantastic sea and mountain views from a huge 136m2 wrap-around terrace with built in bar b que. Spacious, bright and airy the apartment features: Large lounge with open fireplace and large patio doors leading to the huge terrace: Kitchen, fitted with base and wall units and modern appliances; Master bedroom having fitted wardrobes, patio doors onto the terrace and full en-suite bathroom; Second bedroom with fitted wardrobes and patio door to the terrace; Second bathroom having walk-in shower; Outside is a huge terrace with stunning sea views and mountain views – part of the terrace is covered. There is garage parking and two communal pools set in large landscaped gardens with pond, tropical fish and turtles. Also a store room. The ubanisation offers a free bus service to Benalmadena Pueblo and to the beach and has 24hr security. The apartment has easy access to the A7 motorway and is located next to the famous Nagomi SPA and Double Tree Hilton Hotel. A must see property!