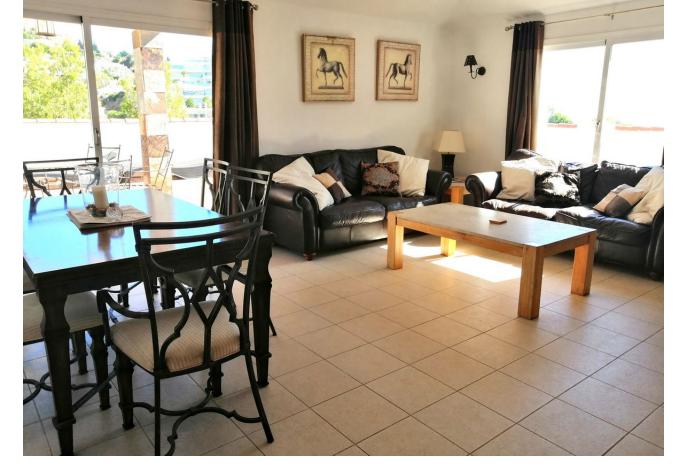

REDUCED FROM [525,000 - NOW ONLY [500,000! 106m2 build 9.81m2 covered terrace 136.85m2 open terrace Penthouse with fantastic sea and mountain views from a huge 136m2 wrap-around terrace with built in bar b que. Spacious, bright and airy the apartment features: Large lounge with open fireplace and large patio doors leading to the huge terrace: Kitchen, fitted with base and wall units and modern appliances; Master bedroom having fitted wardrobes, patio doors onto the terrace and full en-suite bathroom; Second bedroom with fitted wardrobes and patio door to the terrace; Second bathroom having walk-in shower; Outside is a huge terrace with stunning sea views and mountain views – part of the terrace is covered. There is garage parking and two communal pools set in large landscaped gardens with pond, tropical fish and turtles. Also a store room. The ubanisation offers a free bus service to Benalmadena Pueblo and to the beach and has 24hr security. The apartment has easy access to the A7 motorway and is located next to the famous Nagomi SPA and Double Tree Hilton Hotel. A must see property!