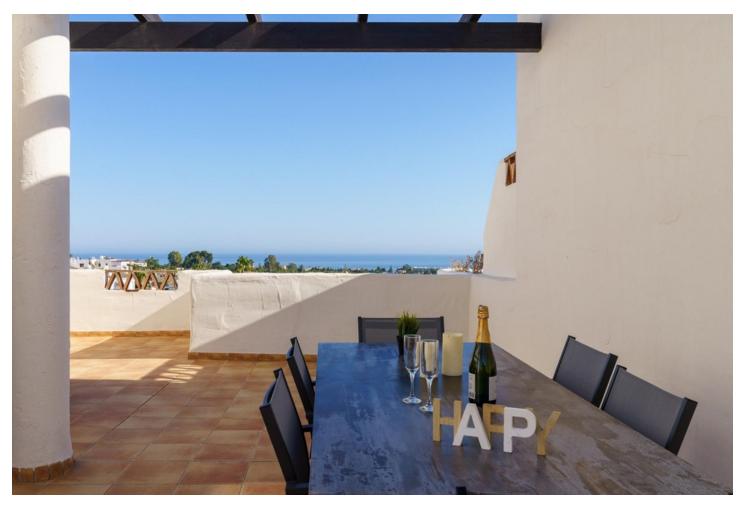

## Sales - Apartment - Estepona 359.000€

www.mibgroup.es +34 662 58 96 58 info@mibgroup.es

Ref.-ID: MIBGR4673965 Estepona Apartment

Community: 2,292 EUR / year

2

2

96 m2

Welcome to this amazing Duplex Penthouse in Sunset Golf with a large roof terrace and sea view. The apartment is on two levels and offers 2 bedrooms and 2 bathrooms, one of which has its own bathroom. The kitchen is partially open to the living room, where large glassdoors lead you out onto a cozy terrace towards the pool area and garden. One floor up you will find the absolutely fantastic roof terrace with a panoramic view of the sea and the surroundings, perfect for enjoying good food and drinks in the company of good friends. The common areas consist of a large swimming pool surrounded by palm trees and sun loungers and nicely landscaped gardens. The apartment is sold furnished and also includes 2 parking spaces and a 10 square meter storage room. An elevator takes you directly up to the floor where the apartment is located. The apartment is only 5 minutes drive from the fantastic Resina golf course and only a few minutes drive from various amenities and exciting attractions on the Costa del Sol. Within a 10-minute drive you can reach the lovely beach or why not visit the exciting Selwo Aventura zoo. Estepona's typical historic center is just a 15-minute drive away, where you can enjoy several shops, restaurants and Estepona's marina with tapas bars. Here you will also find La Rada beach which is backed by an attractive promenade and all possible beach amenities.