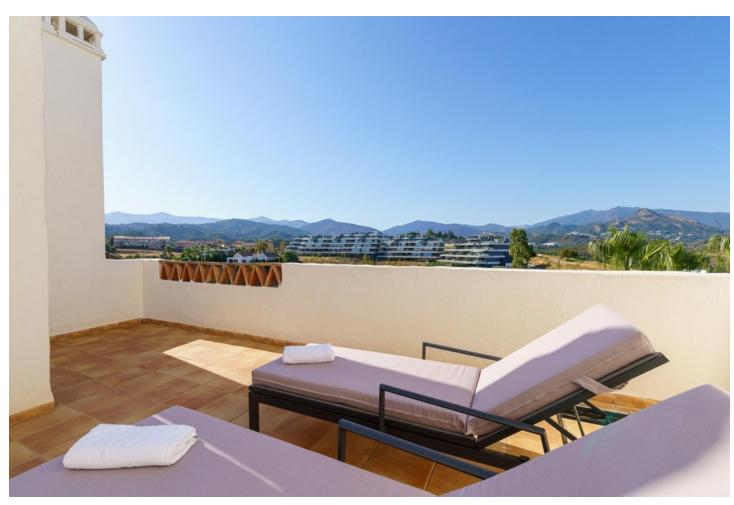

## Sales - Apartment - Estepona 359.000€

www.mibgroup.es +34 662 58 96 58 info@mibgroup.es

Ref.-ID: MIBGR4673965 Estepona Apartment

Community: 2,292 EUR / year

2

2

96 m2

Welcome to this amazing Duplex Penthouse in Sunset Golf with a large roof terrace and sea view. The apartment is on two levels and offers 2 bedrooms and 2 bathrooms, one of which has its own bathroom. The kitchen is partially open to the living room, where large glassdoors lead you out onto a cozy terrace towards the pool area and garden. One floor up you will find the absolutely fantastic roof terrace with a panoramic view of the sea and the surroundings, perfect for enjoying good food and drinks in the company of good friends. The common areas consist of a large swimming pool surrounded by palm trees and sun loungers and nicely landscaped gardens. The apartment is sold furnished and also includes 2 parking spaces and a 10 square meter storage room. An elevator takes you directly up to the floor where the apartment is located. The apartment is only 5 minutes drive from the fantastic Resina golf course and only a few minutes drive from various amenities and exciting attractions on the Costa del Sol. Within a 10-minute drive you can reach the lovely beach or why not visit the exciting Selwo Aventura zoo. Estepona's typical historic center is just a 15-minute drive away, where you can enjoy several shops, restaurants and Estepona's marina with tapas bars. Here you will also find La Rada beach which is backed by an attractive promenade and all possible beach amenities.