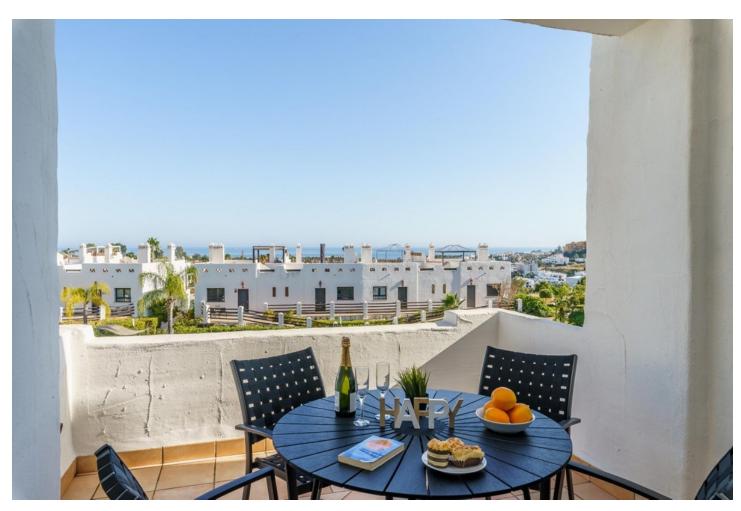

## Sales - Apartment - Estepona 359.000€

www.mibgroup.es +34 662 58 96 58 info@mibgroup.es

Ref.-ID: MIBGR4673965 Estepona Apartment

Community: 2,292 EUR / year

2

2

96 m2

Welcome to this amazing Duplex Penthouse in Sunset Golf with a large roof terrace and sea view. The apartment is on two levels and offers 2 bedrooms and 2 bathrooms, one of which has its own bathroom. The kitchen is partially open to the living room, where large glassdoors lead you out onto a cozy terrace towards the pool area and garden. One floor up you will find the absolutely fantastic roof terrace with a panoramic view of the sea and the surroundings, perfect for enjoying good food and drinks in the company of good friends. The common areas consist of a large swimming pool surrounded by palm trees and sun loungers and nicely landscaped gardens. The apartment is sold furnished and also includes 2 parking spaces and a 10 square meter storage room. An elevator takes you directly up to the floor where the apartment is located. The apartment is only 5 minutes drive from the fantastic Resina golf course and only a few minutes drive from various amenities and exciting attractions on the Costa del Sol. Within a 10-minute drive you can reach the lovely beach or why not visit the exciting Selwo Aventura zoo. Estepona's typical historic center is just a 15-minute drive away, where you can enjoy several shops, restaurants and Estepona's marina with tapas bars. Here you will also find La Rada beach which is backed by an attractive promenade and all possible beach amenities.