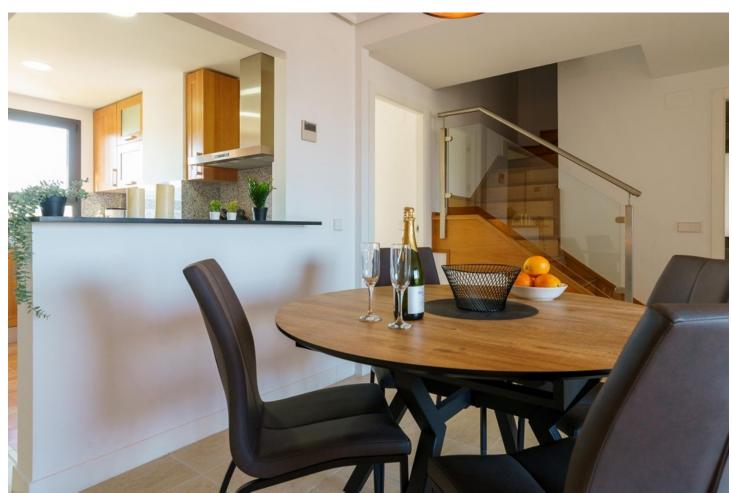

## Sales - Apartment - Estepona 359.000€

www.mibgroup.es +34 662 58 96 58 info@mibgroup.es

Ref.-ID: MIBGR4673965 Estepona Apartment

Community: 2,292 EUR / year

2

2

96 m2

Welcome to this amazing Duplex Penthouse in Sunset Golf with a large roof terrace and sea view. The apartment is on two levels and offers 2 bedrooms and 2 bathrooms, one of which has its own bathroom. The kitchen is partially open to the living room, where large glassdoors lead you out onto a cozy terrace towards the pool area and garden. One floor up you will find the absolutely fantastic roof terrace with a panoramic view of the sea and the surroundings, perfect for enjoying good food and drinks in the company of good friends. The common areas consist of a large swimming pool surrounded by palm trees and sun loungers and nicely landscaped gardens. The apartment is sold furnished and also includes 2 parking spaces and a 10 square meter storage room. An elevator takes you directly up to the floor where the apartment is located. The apartment is only 5 minutes drive from the fantastic Resina golf course and only a few minutes drive from various amenities and exciting attractions on the Costa del Sol. Within a 10-minute drive you can reach the lovely beach or why not visit the exciting Selwo Aventura zoo. Estepona's typical historic center is just a 15-minute drive away, where you can enjoy several shops, restaurants and Estepona's marina with tapas bars. Here you will also find La Rada beach which is backed by an attractive promenade and all possible beach amenities.