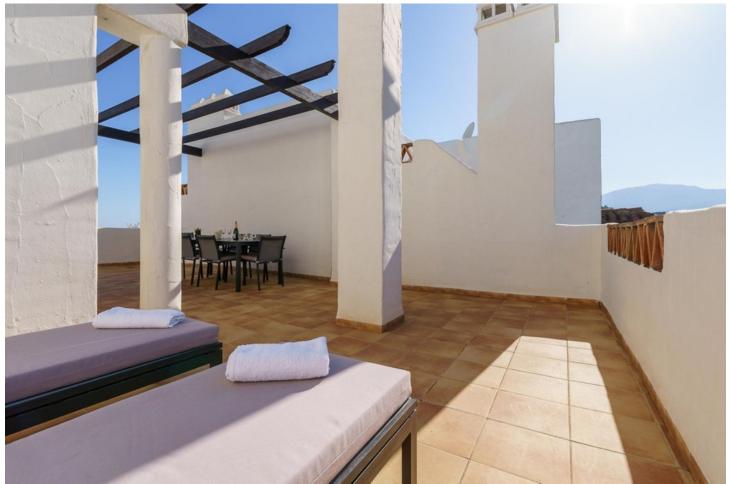

## Sales - Apartment - Estepona 359.000€

www.mibgroup.es +34 662 58 96 58 info@mibgroup.es

Ref.-ID: MIBGR4673965 Estepona Apartment

Community: 2,292 EUR / year

2

2

96 m2

Welcome to this amazing Duplex Penthouse in Sunset Golf with a large roof terrace and sea view. The apartment is on two levels and offers 2 bedrooms and 2 bathrooms, one of which has its own bathroom. The kitchen is partially open to the living room, where large glassdoors lead you out onto a cozy terrace towards the pool area and garden. One floor up you will find the absolutely fantastic roof terrace with a panoramic view of the sea and the surroundings, perfect for enjoying good food and drinks in the company of good friends. The common areas consist of a large swimming pool surrounded by palm trees and sun loungers and nicely landscaped gardens. The apartment is sold furnished and also includes 2 parking spaces and a 10 square meter storage room. An elevator takes you directly up to the floor where the apartment is located. The apartment is only 5 minutes drive from the fantastic Resina golf course and only a few minutes drive from various amenities and exciting attractions on the Costa del Sol. Within a 10-minute drive you can reach the lovely beach or why not visit the exciting Selwo Aventura zoo. Estepona's typical historic center is just a 15-minute drive away, where you can enjoy several shops, restaurants and Estepona's marina with tapas bars. Here you will also find La Rada beach which is backed by an attractive promenade and all possible beach amenities.