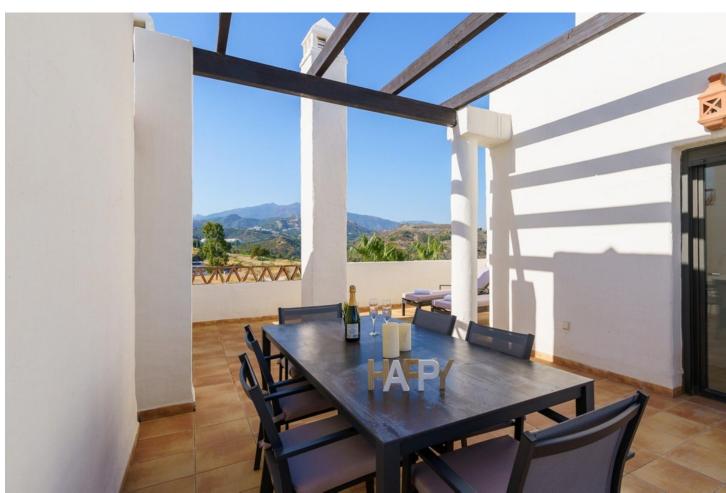

## Sales - Apartment - Estepona 359.000€

www.mibgroup.es +34 662 58 96 58 info@mibgroup.es

Ref.-ID: MIBGR4673965 Estepona Apartment

Community: 2,292 EUR / year

2

2

96 m2

Welcome to this amazing Duplex Penthouse in Sunset Golf with a large roof terrace and sea view. The apartment is on two levels and offers 2 bedrooms and 2 bathrooms, one of which has its own bathroom. The kitchen is partially open to the living room, where large glassdoors lead you out onto a cozy terrace towards the pool area and garden. One floor up you will find the absolutely fantastic roof terrace with a panoramic view of the sea and the surroundings, perfect for enjoying good food and drinks in the company of good friends. The common areas consist of a large swimming pool surrounded by palm trees and sun loungers and nicely landscaped gardens. The apartment is sold furnished and also includes 2 parking spaces and a 10 square meter storage room. An elevator takes you directly up to the floor where the apartment is located. The apartment is only 5 minutes drive from the fantastic Resina golf course and only a few minutes drive from various amenities and exciting attractions on the Costa del Sol. Within a 10-minute drive you can reach the lovely beach or why not visit the exciting Selwo Aventura zoo. Estepona's typical historic center is just a 15-minute drive away, where you can enjoy several shops, restaurants and Estepona's marina with tapas bars. Here you will also find La Rada beach which is backed by an attractive promenade and all possible beach amenities.