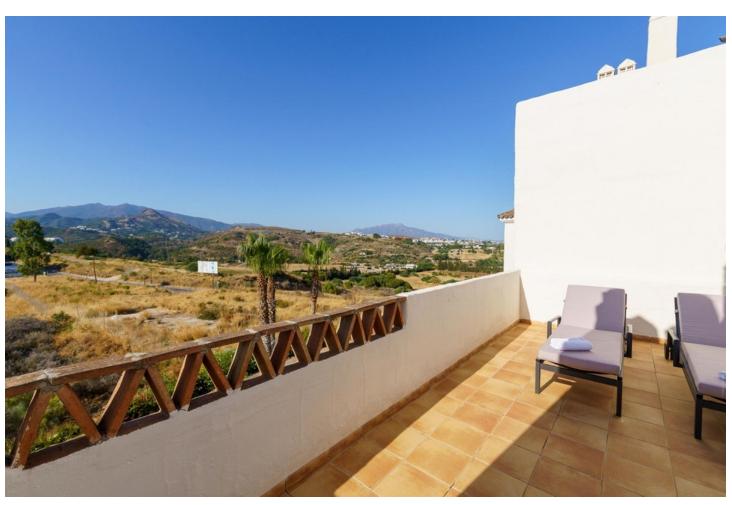

## Sales - Apartment - Estepona 359.000€

www.mibgroup.es +34 662 58 96 58 info@mibgroup.es

Ref.-ID: MIBGR4673965 Estepona Apartment

Community: 2,292 EUR / year

2

2

96 m2

Welcome to this amazing Duplex Penthouse in Sunset Golf with a large roof terrace and sea view. The apartment is on two levels and offers 2 bedrooms and 2 bathrooms, one of which has its own bathroom. The kitchen is partially open to the living room, where large glassdoors lead you out onto a cozy terrace towards the pool area and garden. One floor up you will find the absolutely fantastic roof terrace with a panoramic view of the sea and the surroundings, perfect for enjoying good food and drinks in the company of good friends. The common areas consist of a large swimming pool surrounded by palm trees and sun loungers and nicely landscaped gardens. The apartment is sold furnished and also includes 2 parking spaces and a 10 square meter storage room. An elevator takes you directly up to the floor where the apartment is located. The apartment is only 5 minutes drive from the fantastic Resina golf course and only a few minutes drive from various amenities and exciting attractions on the Costa del Sol. Within a 10-minute drive you can reach the lovely beach or why not visit the exciting Selwo Aventura zoo. Estepona's typical historic center is just a 15-minute drive away, where you can enjoy several shops, restaurants and Estepona's marina with tapas bars. Here you will also find La Rada beach which is backed by an attractive promenade and all possible beach amenities.