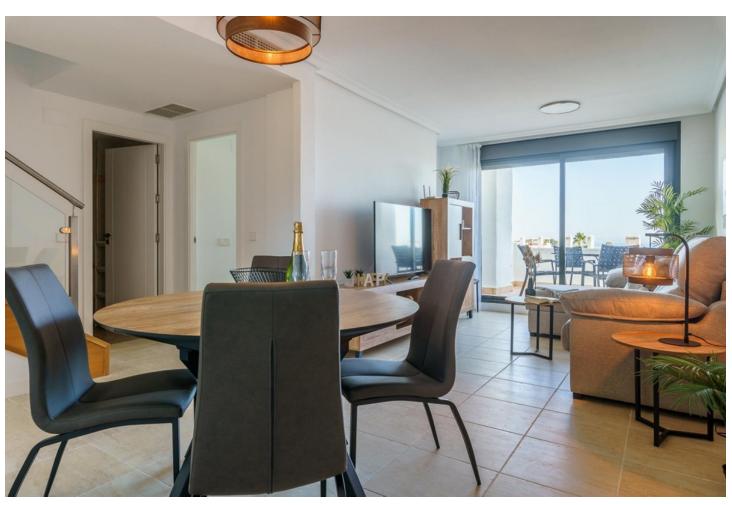

## Sales - Apartment - Estepona 359.000€

www.mibgroup.es +34 662 58 96 58 info@mibgroup.es

Ref.-ID: MIBGR4673965 Estepona Apartment

Community: 2,292 EUR / year

2

2

96 m2

Welcome to this amazing Duplex Penthouse in Sunset Golf with a large roof terrace and sea view. The apartment is on two levels and offers 2 bedrooms and 2 bathrooms, one of which has its own bathroom. The kitchen is partially open to the living room, where large glassdoors lead you out onto a cozy terrace towards the pool area and garden. One floor up you will find the absolutely fantastic roof terrace with a panoramic view of the sea and the surroundings, perfect for enjoying good food and drinks in the company of good friends. The common areas consist of a large swimming pool surrounded by palm trees and sun loungers and nicely landscaped gardens. The apartment is sold furnished and also includes 2 parking spaces and a 10 square meter storage room. An elevator takes you directly up to the floor where the apartment is located. The apartment is only 5 minutes drive from the fantastic Resina golf course and only a few minutes drive from various amenities and exciting attractions on the Costa del Sol. Within a 10-minute drive you can reach the lovely beach or why not visit the exciting Selwo Aventura zoo. Estepona's typical historic center is just a 15-minute drive away, where you can enjoy several shops, restaurants and Estepona's marina with tapas bars. Here you will also find La Rada beach which is backed by an attractive promenade and all possible beach amenities.