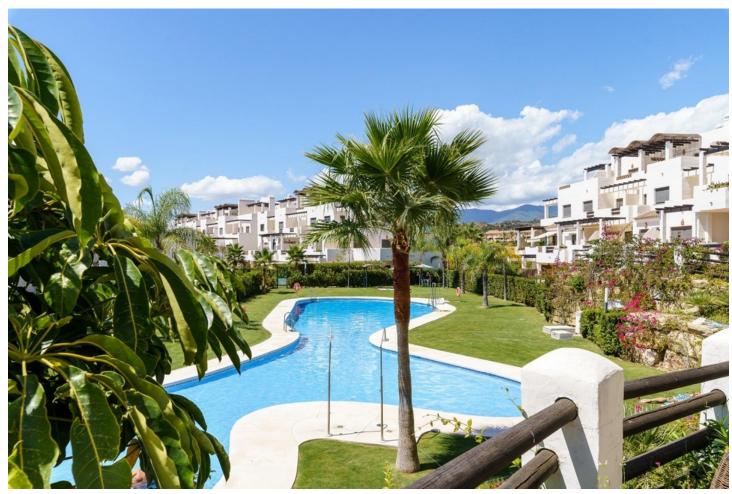

## Sales - Apartment - Estepona 359.000€

www.mibgroup.es +34 662 58 96 58 info@mibgroup.es

Ref.-ID: MIBGR4673965 Estepona Apartment

Community: 2,292 EUR / year

2

2

96 m2

Welcome to this amazing Duplex Penthouse in Sunset Golf with a large roof terrace and sea view. The apartment is on two levels and offers 2 bedrooms and 2 bathrooms, one of which has its own bathroom. The kitchen is partially open to the living room, where large glassdoors lead you out onto a cozy terrace towards the pool area and garden. One floor up you will find the absolutely fantastic roof terrace with a panoramic view of the sea and the surroundings, perfect for enjoying good food and drinks in the company of good friends. The common areas consist of a large swimming pool surrounded by palm trees and sun loungers and nicely landscaped gardens. The apartment is sold furnished and also includes 2 parking spaces and a 10 square meter storage room. An elevator takes you directly up to the floor where the apartment is located. The apartment is only 5 minutes drive from the fantastic Resina golf course and only a few minutes drive from various amenities and exciting attractions on the Costa del Sol. Within a 10-minute drive you can reach the lovely beach or why not visit the exciting Selwo Aventura zoo. Estepona's typical historic center is just a 15-minute drive away, where you can enjoy several shops, restaurants and Estepona's marina with tapas bars. Here you will also find La Rada beach which is backed by an attractive promenade and all possible beach amenities.