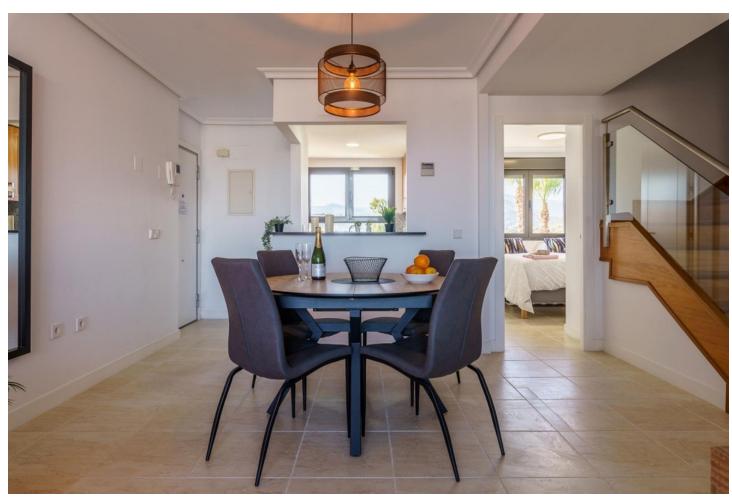

## Sales - Apartment - Estepona 359.000€

www.mibgroup.es +34 662 58 96 58 info@mibgroup.es

Ref.-ID: MIBGR4673965 Estepona Apartment

Community: 2,292 EUR / year

2

2

96 m2

Welcome to this amazing Duplex Penthouse in Sunset Golf with a large roof terrace and sea view. The apartment is on two levels and offers 2 bedrooms and 2 bathrooms, one of which has its own bathroom. The kitchen is partially open to the living room, where large glassdoors lead you out onto a cozy terrace towards the pool area and garden. One floor up you will find the absolutely fantastic roof terrace with a panoramic view of the sea and the surroundings, perfect for enjoying good food and drinks in the company of good friends. The common areas consist of a large swimming pool surrounded by palm trees and sun loungers and nicely landscaped gardens. The apartment is sold furnished and also includes 2 parking spaces and a 10 square meter storage room. An elevator takes you directly up to the floor where the apartment is located. The apartment is only 5 minutes drive from the fantastic Resina golf course and only a few minutes drive from various amenities and exciting attractions on the Costa del Sol. Within a 10-minute drive you can reach the lovely beach or why not visit the exciting Selwo Aventura zoo. Estepona's typical historic center is just a 15-minute drive away, where you can enjoy several shops, restaurants and Estepona's marina with tapas bars. Here you will also find La Rada beach which is backed by an attractive promenade and all possible beach amenities.