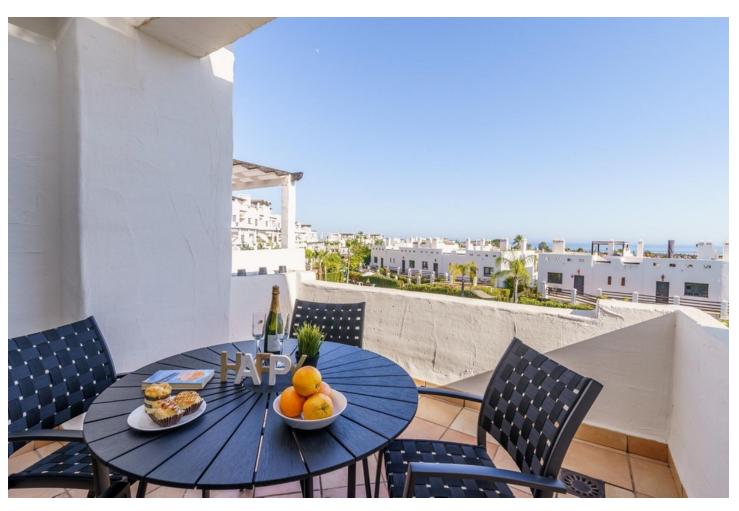

## Sales - Apartment - Estepona 359.000€

www.mibgroup.es +34 662 58 96 58 info@mibgroup.es

Ref.-ID: MIBGR4673965 Estepona Apartment

Community: 2,292 EUR / year

2

2

96 m2

Welcome to this amazing Duplex Penthouse in Sunset Golf with a large roof terrace and sea view. The apartment is on two levels and offers 2 bedrooms and 2 bathrooms, one of which has its own bathroom. The kitchen is partially open to the living room, where large glassdoors lead you out onto a cozy terrace towards the pool area and garden. One floor up you will find the absolutely fantastic roof terrace with a panoramic view of the sea and the surroundings, perfect for enjoying good food and drinks in the company of good friends. The common areas consist of a large swimming pool surrounded by palm trees and sun loungers and nicely landscaped gardens. The apartment is sold furnished and also includes 2 parking spaces and a 10 square meter storage room. An elevator takes you directly up to the floor where the apartment is located. The apartment is only 5 minutes drive from the fantastic Resina golf course and only a few minutes drive from various amenities and exciting attractions on the Costa del Sol. Within a 10-minute drive you can reach the lovely beach or why not visit the exciting Selwo Aventura zoo. Estepona's typical historic center is just a 15-minute drive away, where you can enjoy several shops, restaurants and Estepona's marina with tapas bars. Here you will also find La Rada beach which is backed by an attractive promenade and all possible beach amenities.