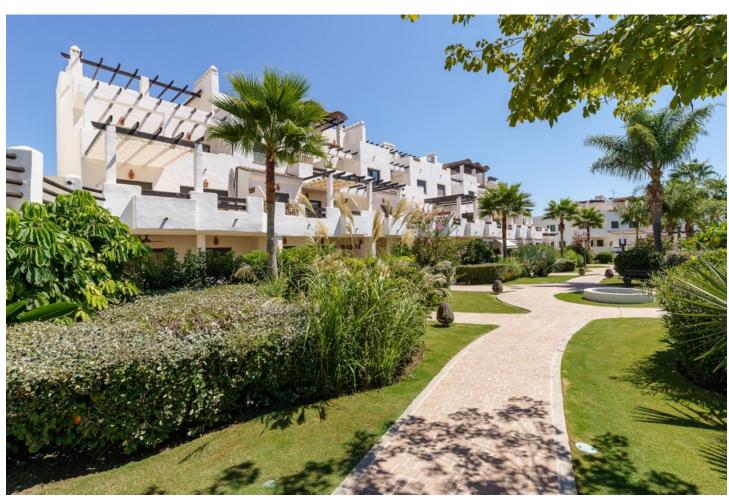

## Sales - Apartment - Estepona 359.000€

www.mibgroup.es +34 662 58 96 58 info@mibgroup.es

Ref.-ID: MIBGR4673965 Estepona Apartment

Community: 2,292 EUR / year

2

2

96 m2

Welcome to this amazing Duplex Penthouse in Sunset Golf with a large roof terrace and sea view. The apartment is on two levels and offers 2 bedrooms and 2 bathrooms, one of which has its own bathroom. The kitchen is partially open to the living room, where large glassdoors lead you out onto a cozy terrace towards the pool area and garden. One floor up you will find the absolutely fantastic roof terrace with a panoramic view of the sea and the surroundings, perfect for enjoying good food and drinks in the company of good friends. The common areas consist of a large swimming pool surrounded by palm trees and sun loungers and nicely landscaped gardens. The apartment is sold furnished and also includes 2 parking spaces and a 10 square meter storage room. An elevator takes you directly up to the floor where the apartment is located. The apartment is only 5 minutes drive from the fantastic Resina golf course and only a few minutes drive from various amenities and exciting attractions on the Costa del Sol. Within a 10-minute drive you can reach the lovely beach or why not visit the exciting Selwo Aventura zoo. Estepona's typical historic center is just a 15-minute drive away, where you can enjoy several shops, restaurants and Estepona's marina with tapas bars. Here you will also find La Rada beach which is backed by an attractive promenade and all possible beach amenities.