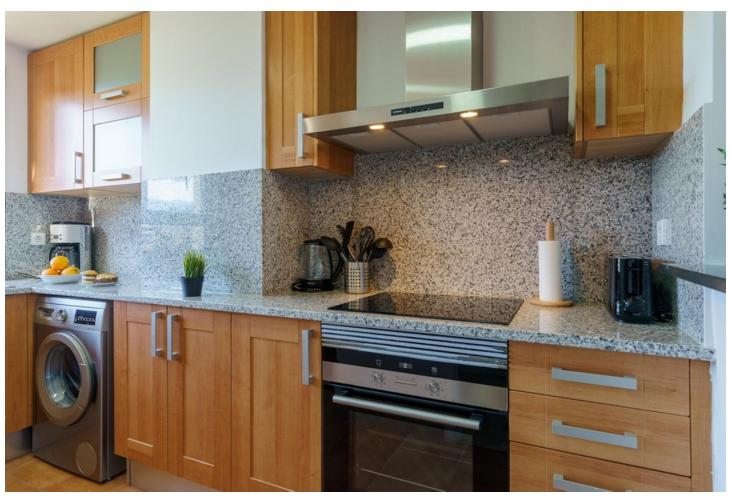

## Sales - Apartment - Estepona 359.000€

www.mibgroup.es +34 662 58 96 58 info@mibgroup.es

Ref.-ID: MIBGR4673965 Estepona Apartment

Community: 2,292 EUR / year

2

2

96 m2

Welcome to this amazing Duplex Penthouse in Sunset Golf with a large roof terrace and sea view. The apartment is on two levels and offers 2 bedrooms and 2 bathrooms, one of which has its own bathroom. The kitchen is partially open to the living room, where large glassdoors lead you out onto a cozy terrace towards the pool area and garden. One floor up you will find the absolutely fantastic roof terrace with a panoramic view of the sea and the surroundings, perfect for enjoying good food and drinks in the company of good friends. The common areas consist of a large swimming pool surrounded by palm trees and sun loungers and nicely landscaped gardens. The apartment is sold furnished and also includes 2 parking spaces and a 10 square meter storage room. An elevator takes you directly up to the floor where the apartment is located. The apartment is only 5 minutes drive from the fantastic Resina golf course and only a few minutes drive from various amenities and exciting attractions on the Costa del Sol. Within a 10-minute drive you can reach the lovely beach or why not visit the exciting Selwo Aventura zoo. Estepona's typical historic center is just a 15-minute drive away, where you can enjoy several shops, restaurants and Estepona's marina with tapas bars. Here you will also find La Rada beach which is backed by an attractive promenade and all possible beach amenities.