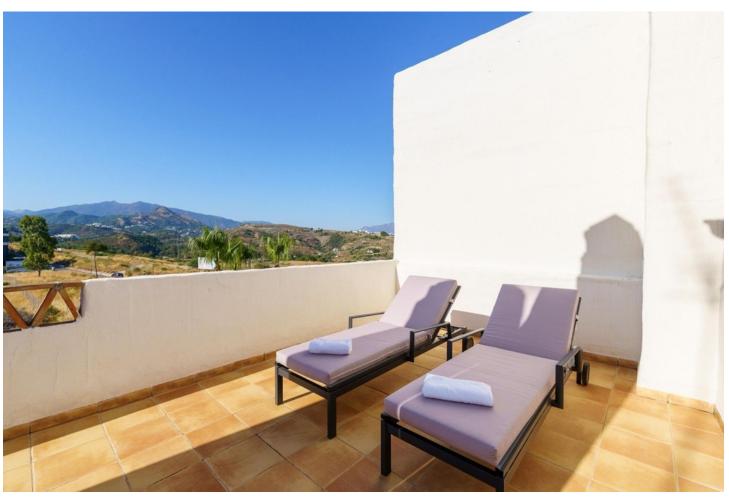

## Sales - Apartment - Estepona 359.000€

www.mibgroup.es +34 662 58 96 58 info@mibgroup.es

Ref.-ID: MIBGR4673965 Estepona Apartment

Community: 2,292 EUR / year

2

2

96 m2

Welcome to this amazing Duplex Penthouse in Sunset Golf with a large roof terrace and sea view. The apartment is on two levels and offers 2 bedrooms and 2 bathrooms, one of which has its own bathroom. The kitchen is partially open to the living room, where large glassdoors lead you out onto a cozy terrace towards the pool area and garden. One floor up you will find the absolutely fantastic roof terrace with a panoramic view of the sea and the surroundings, perfect for enjoying good food and drinks in the company of good friends. The common areas consist of a large swimming pool surrounded by palm trees and sun loungers and nicely landscaped gardens. The apartment is sold furnished and also includes 2 parking spaces and a 10 square meter storage room. An elevator takes you directly up to the floor where the apartment is located. The apartment is only 5 minutes drive from the fantastic Resina golf course and only a few minutes drive from various amenities and exciting attractions on the Costa del Sol. Within a 10-minute drive you can reach the lovely beach or why not visit the exciting Selwo Aventura zoo. Estepona's typical historic center is just a 15-minute drive away, where you can enjoy several shops, restaurants and Estepona's marina with tapas bars. Here you will also find La Rada beach which is backed by an attractive promenade and all possible beach amenities.