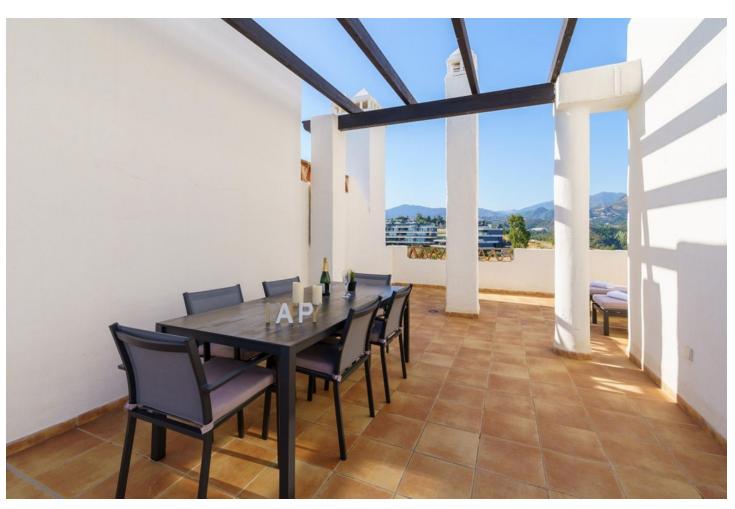

## Sales - Apartment - Estepona 359.000€

www.mibgroup.es +34 662 58 96 58 info@mibgroup.es

Ref.-ID: MIBGR4673965 Estepona Apartment

Community: 2,292 EUR / year

2

2

96 m2

Welcome to this amazing Duplex Penthouse in Sunset Golf with a large roof terrace and sea view. The apartment is on two levels and offers 2 bedrooms and 2 bathrooms, one of which has its own bathroom. The kitchen is partially open to the living room, where large glassdoors lead you out onto a cozy terrace towards the pool area and garden. One floor up you will find the absolutely fantastic roof terrace with a panoramic view of the sea and the surroundings, perfect for enjoying good food and drinks in the company of good friends. The common areas consist of a large swimming pool surrounded by palm trees and sun loungers and nicely landscaped gardens. The apartment is sold furnished and also includes 2 parking spaces and a 10 square meter storage room. An elevator takes you directly up to the floor where the apartment is located. The apartment is only 5 minutes drive from the fantastic Resina golf course and only a few minutes drive from various amenities and exciting attractions on the Costa del Sol. Within a 10-minute drive you can reach the lovely beach or why not visit the exciting Selwo Aventura zoo. Estepona's typical historic center is just a 15-minute drive away, where you can enjoy several shops, restaurants and Estepona's marina with tapas bars. Here you will also find La Rada beach which is backed by an attractive promenade and all possible beach amenities.