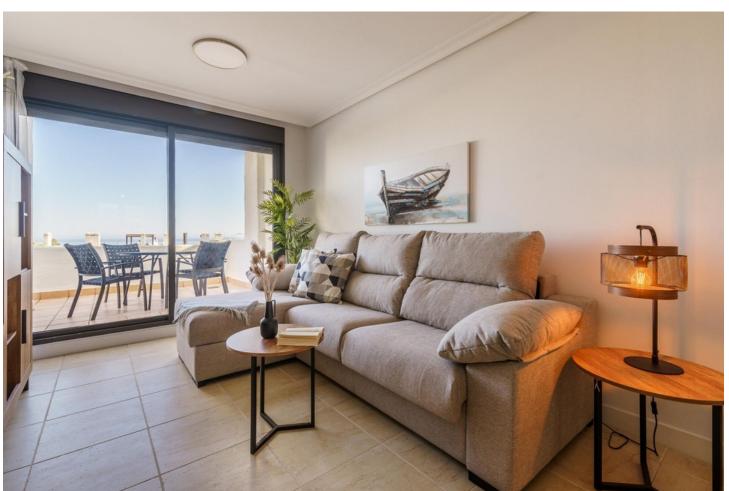

## Sales - Apartment - Estepona 359.000€

www.mibgroup.es +34 662 58 96 58 info@mibgroup.es

Ref.-ID: MIBGR4673965 Estepona Apartment

Community: 2,292 EUR / year

2

2

96 m2

Welcome to this amazing Duplex Penthouse in Sunset Golf with a large roof terrace and sea view. The apartment is on two levels and offers 2 bedrooms and 2 bathrooms, one of which has its own bathroom. The kitchen is partially open to the living room, where large glassdoors lead you out onto a cozy terrace towards the pool area and garden. One floor up you will find the absolutely fantastic roof terrace with a panoramic view of the sea and the surroundings, perfect for enjoying good food and drinks in the company of good friends. The common areas consist of a large swimming pool surrounded by palm trees and sun loungers and nicely landscaped gardens. The apartment is sold furnished and also includes 2 parking spaces and a 10 square meter storage room. An elevator takes you directly up to the floor where the apartment is located. The apartment is only 5 minutes drive from the fantastic Resina golf course and only a few minutes drive from various amenities and exciting attractions on the Costa del Sol. Within a 10-minute drive you can reach the lovely beach or why not visit the exciting Selwo Aventura zoo. Estepona's typical historic center is just a 15-minute drive away, where you can enjoy several shops, restaurants and Estepona's marina with tapas bars. Here you will also find La Rada beach which is backed by an attractive promenade and all possible beach amenities.