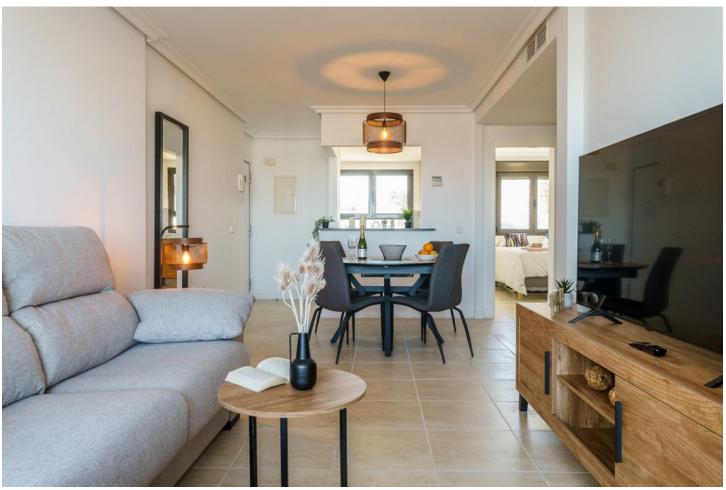

## Sales - Apartment - Estepona 359.000€

www.mibgroup.es +34 662 58 96 58 info@mibgroup.es

Ref.-ID: MIBGR4673965 Estepona Apartment

Community: 2,292 EUR / year

2

2

96 m2

Welcome to this amazing Duplex Penthouse in Sunset Golf with a large roof terrace and sea view. The apartment is on two levels and offers 2 bedrooms and 2 bathrooms, one of which has its own bathroom. The kitchen is partially open to the living room, where large glassdoors lead you out onto a cozy terrace towards the pool area and garden. One floor up you will find the absolutely fantastic roof terrace with a panoramic view of the sea and the surroundings, perfect for enjoying good food and drinks in the company of good friends. The common areas consist of a large swimming pool surrounded by palm trees and sun loungers and nicely landscaped gardens. The apartment is sold furnished and also includes 2 parking spaces and a 10 square meter storage room. An elevator takes you directly up to the floor where the apartment is located. The apartment is only 5 minutes drive from the fantastic Resina golf course and only a few minutes drive from various amenities and exciting attractions on the Costa del Sol. Within a 10-minute drive you can reach the lovely beach or why not visit the exciting Selwo Aventura zoo. Estepona's typical historic center is just a 15-minute drive away, where you can enjoy several shops, restaurants and Estepona's marina with tapas bars. Here you will also find La Rada beach which is backed by an attractive promenade and all possible beach amenities.