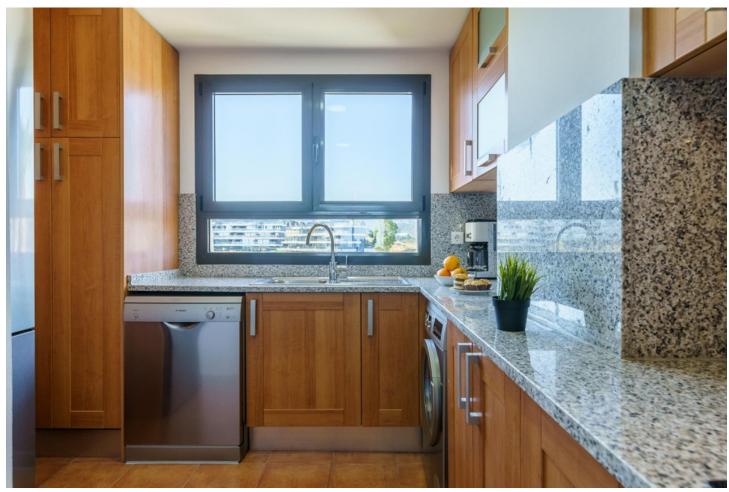

## Sales - Apartment - Estepona 359.000€

www.mibgroup.es +34 662 58 96 58 info@mibgroup.es

Ref.-ID: MIBGR4673965 Estepona Apartment

Community: 2,292 EUR / year

2

2

96 m2

Welcome to this amazing Duplex Penthouse in Sunset Golf with a large roof terrace and sea view. The apartment is on two levels and offers 2 bedrooms and 2 bathrooms, one of which has its own bathroom. The kitchen is partially open to the living room, where large glassdoors lead you out onto a cozy terrace towards the pool area and garden. One floor up you will find the absolutely fantastic roof terrace with a panoramic view of the sea and the surroundings, perfect for enjoying good food and drinks in the company of good friends. The common areas consist of a large swimming pool surrounded by palm trees and sun loungers and nicely landscaped gardens. The apartment is sold furnished and also includes 2 parking spaces and a 10 square meter storage room. An elevator takes you directly up to the floor where the apartment is located. The apartment is only 5 minutes drive from the fantastic Resina golf course and only a few minutes drive from various amenities and exciting attractions on the Costa del Sol. Within a 10-minute drive you can reach the lovely beach or why not visit the exciting Selwo Aventura zoo. Estepona's typical historic center is just a 15-minute drive away, where you can enjoy several shops, restaurants and Estepona's marina with tapas bars. Here you will also find La Rada beach which is backed by an attractive promenade and all possible beach amenities.