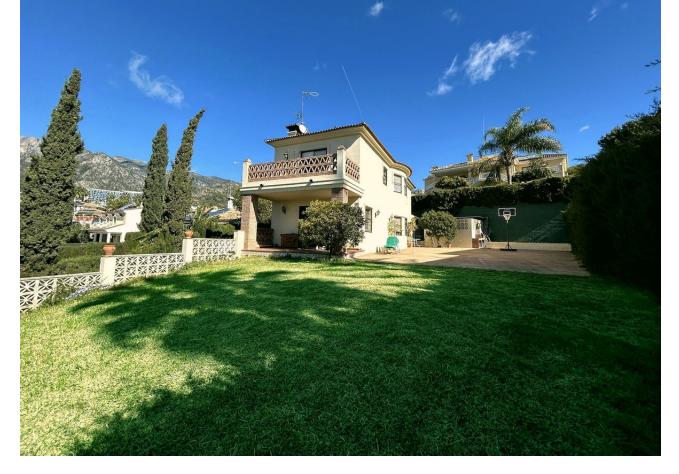

750 m2

Welcome to this charming rustic-style family villa, located in a prestigious urbanization in the sought-after north of Marbella, just a stone's throw from the bus station. This dream property impresses with its excellent location, just 5 minutes drive from the city center, the beach and the glamorous Puerto Banús away. On a spacious plot of 750 m2, 278 m2 of living space extends over 3 levels, with 4 bedrooms and 4 bathrooms. When entering the house you are greeted by an impressive entrance area that leads into a spacious living and dining room with a cozy fireplace. From here you access the covered veranda and front garden area, perfect for building a spacious pool. The spacious kitchen offers access to a separate laundry area which connects to the rear garden. There is also a bedroom (currently used as an office) and a bathroom on this level. Upstairs is the master bedroom with en-suite bathroom and stunning mountain and city views, as well as two additional bedrooms that share another bathroom. Last but not least, the spacious basement with natural light, a full bathroom and a private office offers plenty of space and multiple uses, be it as a self-contained apartment, home theater or gym. Parking for 3 vehicles is also available. This property offers enormous potential and numerous opportunities for renovation to make it an ideal home for both permanent residence and holiday stay. Welcome to your new dream home!