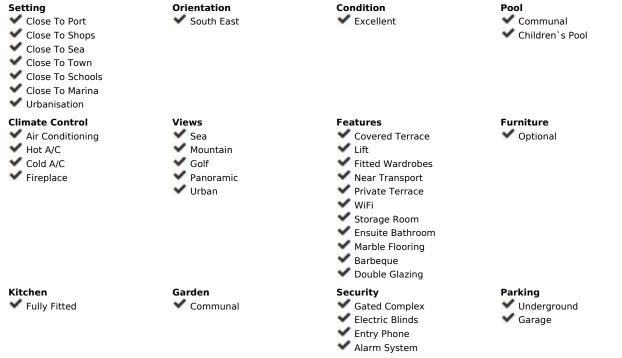

Sales - Apartment - Estepona 290.000€ www.mibgroup.es +34 662 58 96 58 info@mibgroup.es Estepona

MAGNIFICENT APARTMENT OVERLOOKING THE GOLF COURSE AND THE SEA! Located in ONLY 3.5 KM FROM THE BEACH AND 6KM FROM THE CENTER OF ESTEPONA, in an area in full urban expansion, where new parks and recreational areas are being developed, it is also ideal for golf lovers to be next to the popular Valle Romano Golf Course. Close to schools, supermarkets and the new Hospital. This second floor apartment has a spacious and bright living room that communicates with its LARGE PRIVATE TERRACE PARTIALLY COVERED AND WITH PRICELESS PANORAMIC VIEWS TO THE MEDITERRANEAN AND GOLF, has a beautiful fully equipped kitchen with excellent qualities, two large bedrooms with fitted closets, the master bedroom also has direct access to the terrace and a beautiful bathroom en suite in two environments has a large double sink, whirlpool bath and toilet, the single bedroom is very spacious and enjoys a nice bathroom with shower and large marble sink. It also has the convenience of having parking space and storage room included and enjoys beautiful gardens and two well maintained swimming pools with children's area. WE RECOMMEND YOUR VISIT!