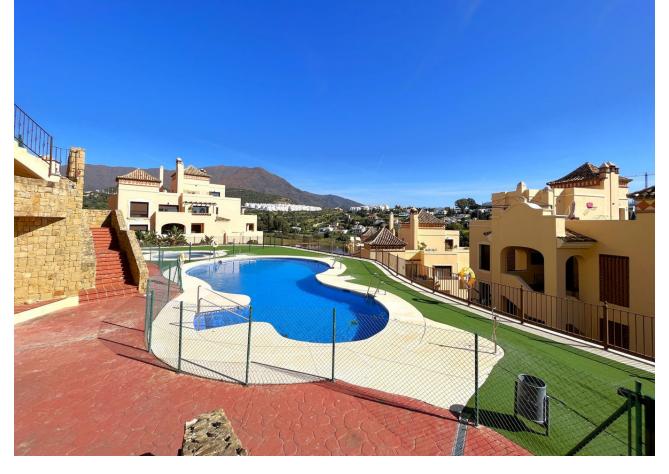

Sales - Apartment - Estepona 290.000€ www.mibgroup.es +34 662 58 96 58 info@mibgroup.es Estepona

MAGNIFICENT APARTMENT OVERLOOKING THE GOLF COURSE AND THE SEA! Located in ONLY 3.5 KM FROM THE BEACH AND 6KM FROM THE CENTER OF ESTEPONA, in an area in full urban expansion, where new parks and recreational areas are being developed, it is also ideal for golf lovers to be next to the popular Valle Romano Golf Course. Close to schools, supermarkets and the new Hospital. This second floor apartment has a spacious and bright living room that communicates with its LARGE PRIVATE TERRACE PARTIALLY COVERED AND WITH PRICELESS PANORAMIC VIEWS TO THE MEDITERRANEAN AND GOLF, has a beautiful fully equipped kitchen with excellent qualities, two large bedrooms with fitted closets, the master bedroom also has direct access to the terrace and a beautiful bathroom en suite in two environments has a large double sink, whirlpool bath and toilet, the single bedroom is very spacious and enjoys a nice bathroom with shower and large marble sink. It also has the convenience of having parking space and storage room included and enjoys beautiful gardens and two well maintained swimming pools with children's area. WE RECOMMEND YOUR VISIT!