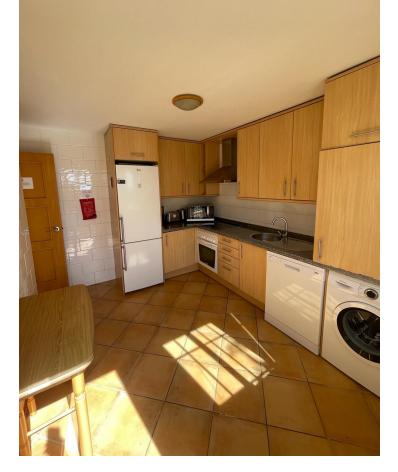

Very spacious townhouse that we find near the beautiful village La Cala de Mijas, close to ALL amenities, schools and Lidl and only 2 min from the beach by car. Entering the property we find the hallway, a guest toilet and large kitchen with a south-west facing porche/terrace, a good size living area with beautiful views to the Mijas mountains and which gives access to a nice terrace. Going up the stairs, we find a corridor leading to the 2 bedrooms both with ensuite bathroom and a nice big terrace with room for table and chairs. On the top floor we find the solarium with BBQ area where you can enjoy the sun all year round. All the terraces have been damp-proved by the owner. Call us for a viewing now! We have the keys! Townhouse, La Cala de Mijas, Costa del Sol. 2 Bedrooms, 2 Bathrooms, Built 146 m². Setting: Village, Close To Golf, Close To Shops, Close To Sea, Close To Schools, Urbanisation. Orientation: East, South East. Condition: Good. Pool: Communal. Climate Control: Air Conditioning. Views: Sea, Mountain, Golf, Country, Panoramic. Features: Covered Terrace, Fitted Wardrobes, Near Transport, Private Terrace, Solarium, WiFi, Paddle Tennis, Storage Room, Marble Flooring. Furniture: Fully Furnished. Kitchen: Fully Fitted. Garden: Communal. Parking: Private. Utilities: Electricity, Drinkable Water. Category: Golf, Holiday Homes, Investment, Resale.