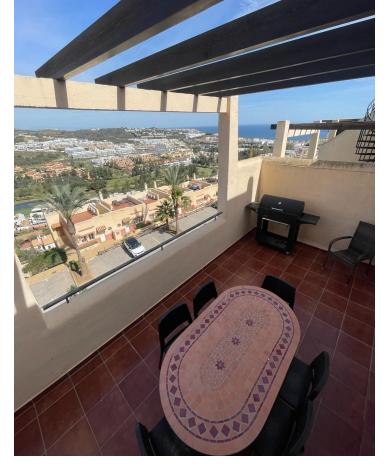

Very spacious townhouse that we find near the beautiful village La Cala de Mijas, close to ALL amenities, schools and Lidl and only 2 min from the beach by car. Entering the property we find the hallway, a guest toilet and large kitchen with a south-west facing porche/terrace, a good size living area with beautiful views to the Mijas mountains and which gives access to a nice terrace. Going up the stairs, we find a corridor leading to the 2 bedrooms both with ensuite bathroom and a nice big terrace with room for table and chairs. On the top floor we find the solarium with BBQ area where you can enjoy the sun all year round. All the terraces have been damp-proved by the owner. Call us for a viewing now! We have the keys! Townhouse, La Cala de Mijas, Costa del Sol. 2 Bedrooms, 2 Bathrooms, Built 146 m². Setting: Village, Close To Golf, Close To Shops, Close To Sea, Close To Schools, Urbanisation. Orientation: East, South East. Condition: Good. Pool: Communal. Climate Control: Air Conditioning. Views: Sea, Mountain, Golf, Country, Panoramic. Features: Covered Terrace, Fitted Wardrobes, Near Transport, Private Terrace, Solarium, WiFi, Paddle Tennis, Storage Room, Marble Flooring. Furniture: Fully Furnished. Kitchen: Fully Fitted. Garden: Communal. Parking: Private. Utilities: Electricity, Drinkable Water. Category: Golf, Holiday Homes, Investment, Resale.