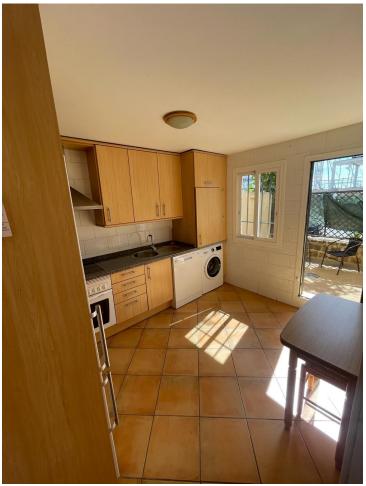

Very spacious townhouse that we find near the beautiful village La Cala de Mijas, close to ALL amenities, schools and Lidl and only 2 min from the beach by car. Entering the property we find the hallway, a guest toilet and large kitchen with a south-west facing porche/terrace, a good size living area with beautiful views to the Mijas mountains and which gives access to a nice terrace. Going up the stairs, we find a corridor leading to the 2 bedrooms both with ensuite bathroom and a nice big terrace with room for table and chairs. On the top floor we find the solarium with BBQ area where you can enjoy the sun all year round. All the terraces have been damp-proved by the owner. Call us for a viewing now! We have the keys! Townhouse, La Cala de Mijas, Costa del Sol. 2 Bedrooms, 2 Bathrooms, Built 146 m². Setting: Village, Close To Golf, Close To Shops, Close To Sea, Close To Schools, Urbanisation. Orientation: East, South East. Condition: Good. Pool: Communal. Climate Control: Air Conditioning. Views: Sea, Mountain, Golf, Country, Panoramic. Features: Covered Terrace, Fitted Wardrobes, Near Transport, Private Terrace, Solarium, WiFi, Paddle Tennis, Storage Room, Marble Flooring. Furniture: Fully Furnished. Kitchen: Fully Fitted. Garden: Communal. Parking: Private. Utilities: Electricity, Drinkable Water. Category: Golf, Holiday Homes, Investment, Resale.