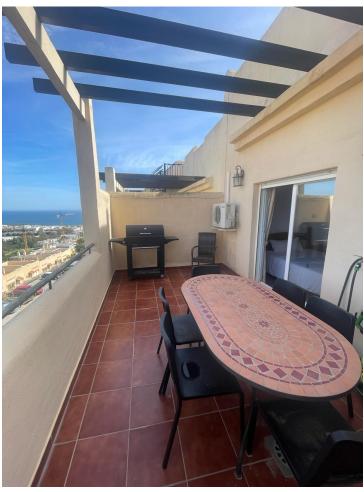

Very spacious townhouse that we find near the beautiful village La Cala de Mijas, close to ALL amenities, schools and Lidl and only 2 min from the beach by car. Entering the property we find the hallway, a guest toilet and large kitchen with a south-west facing porche/terrace, a good size living area with beautiful views to the Mijas mountains and which gives access to a nice terrace. Going up the stairs, we find a corridor leading to the 2 bedrooms both with ensuite bathroom and a nice big terrace with room for table and chairs. On the top floor we find the solarium with BBQ area where you can enjoy the sun all year round. All the terraces have been damp-proved by the owner. Call us for a viewing now! We have the keys! Townhouse, La Cala de Mijas, Costa del Sol. 2 Bedrooms, 2 Bathrooms, Built 146 m². Setting: Village, Close To Golf, Close To Shops, Close To Sea, Close To Schools, Urbanisation. Orientation: East, South East. Condition: Good. Pool: Communal. Climate Control: Air Conditioning. Views: Sea, Mountain, Golf, Country, Panoramic. Features: Covered Terrace, Fitted Wardrobes, Near Transport, Private Terrace, Solarium, WiFi, Paddle Tennis, Storage Room, Marble Flooring. Furniture: Fully Furnished. Kitchen: Fully Fitted. Garden: Communal. Parking: Private. Utilities: Electricity, Drinkable Water. Category: Golf, Holiday Homes, Investment, Resale.