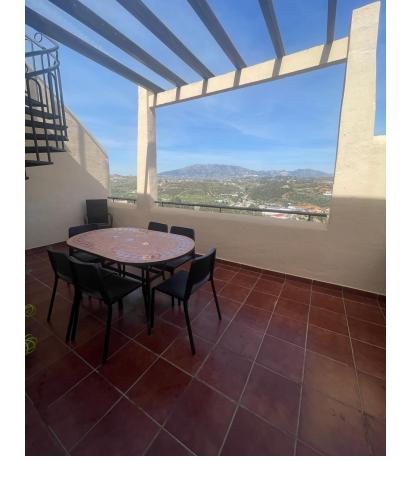

Very spacious townhouse that we find near the beautiful village La Cala de Mijas, close to ALL amenities, schools and Lidl and only 2 min from the beach by car. Entering the property we find the hallway, a guest toilet and large kitchen with a south-west facing porche/terrace, a good size living area with beautiful views to the Mijas mountains and which gives access to a nice terrace. Going up the stairs, we find a corridor leading to the 2 bedrooms both with ensuite bathroom and a nice big terrace with room for table and chairs. On the top floor we find the solarium with BBQ area where you can enjoy the sun all year round. All the terraces have been damp-proved by the owner. Call us for a viewing now! We have the keys! Townhouse, La Cala de Mijas, Costa del Sol. 2 Bedrooms, 2 Bathrooms, Built 146 m². Setting: Village, Close To Golf, Close To Shops, Close To Sea, Close To Schools, Urbanisation. Orientation: East, South East. Condition: Good. Pool: Communal. Climate Control: Air Conditioning. Views: Sea, Mountain, Golf, Country, Panoramic. Features: Covered Terrace, Fitted Wardrobes, Near Transport, Private Terrace, Solarium, WiFi, Paddle Tennis, Storage Room, Marble Flooring. Furniture: Fully Furnished. Kitchen: Fully Fitted. Garden: Communal. Parking: Private. Utilities: Electricity, Drinkable Water. Category: Golf, Holiday Homes, Investment, Resale.