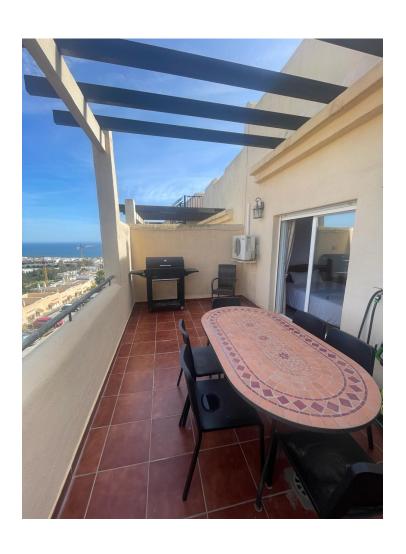

Very spacious townhouse that we find near the beautiful village La Cala de Mijas, close to ALL amenities, schools and Lidl and only 2 min from the beach by car. Entering the property we find the hallway, a guest toilet and large kitchen with a south-west facing porche/terrace, a good size living area with beautiful views to the Mijas mountains and which gives access to a nice terrace. Going up the stairs, we find a corridor leading to the 2 bedrooms both with ensuite bathroom and a nice big terrace with room for table and chairs. On the top floor we find the solarium with BBQ area where you can enjoy the sun all year round. All the terraces have been damp-proved by the owner. Call us for a viewing now! We have the keys! Townhouse, La Cala de Mijas, Costa del Sol. 2 Bedrooms, 2 Bathrooms, Built 146 m². Setting: Village, Close To Golf, Close To Shops, Close To Sea, Close To Schools, Urbanisation. Orientation: East, South East. Condition: Good. Pool: Communal. Climate Control: Air Conditioning. Views: Sea, Mountain, Golf, Country, Panoramic. Features: Covered Terrace, Fitted Wardrobes, Near Transport, Private Terrace, Solarium, WiFi, Paddle Tennis, Storage Room, Marble Flooring. Furniture: Fully Furnished. Kitchen: Fully Fitted. Garden: Communal. Parking: Private. Utilities: Electricity, Drinkable Water. Category: Golf, Holiday Homes, Investment, Resale.