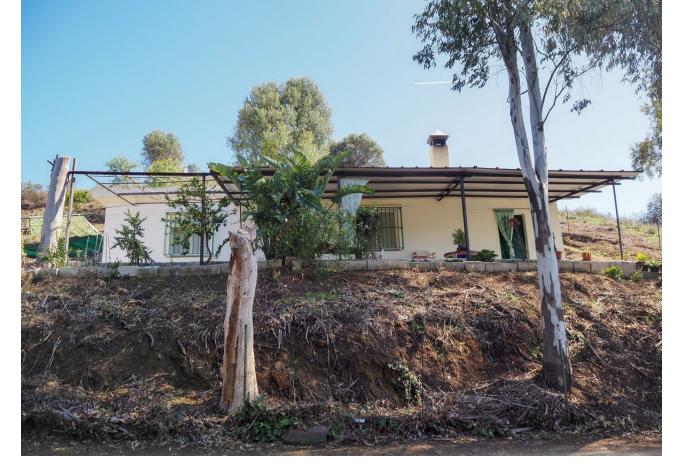

Rustic house in the area of Cabopino, is a charming property comprising, 7500 sqm of land. Located in a peaceful and natural setting, it offers stunning sea and mountain views, making it a perfect retreat to enjoy serenity. Although it requires refurbishment, its design and layout provide great potential to create the ideal home. The property has a convenient parking area and a barbecue area, and is equipped with a septic tank for efficient waste management. Despite its rural setting, it is located only ten minutes away from all amenities, ensuring convenience and accessibility.