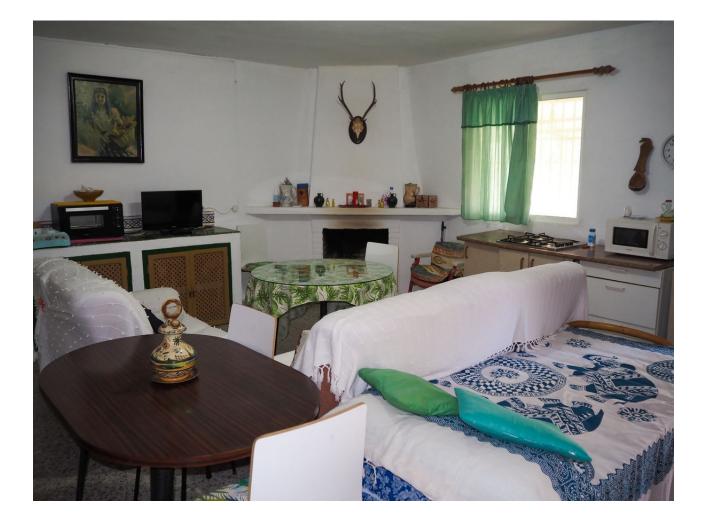

Rustic house in the area of Cabopino, is a charming property comprising, 7500 sqm of land. Located in a peaceful and natural setting, it offers stunning sea and mountain views, making it a perfect retreat to enjoy serenity. Although it requires refurbishment, its design and layout provide great potential to create the ideal home. The property has a convenient parking area and a barbecue area, and is equipped with a septic tank for efficient waste management. Despite its rural setting, it is located only ten minutes away from all amenities, ensuring convenience and accessibility.