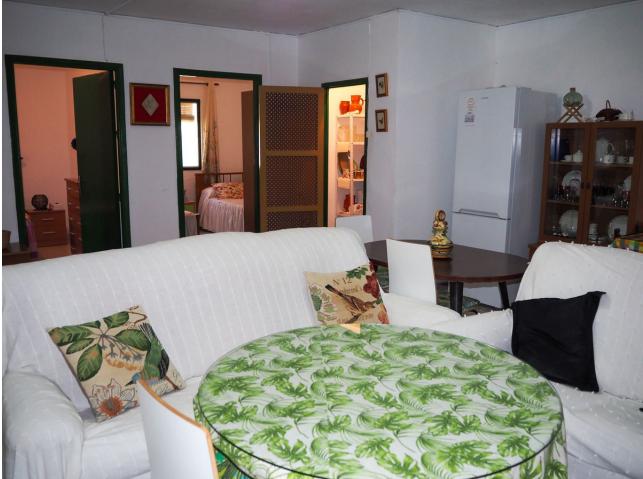

Rustic house in the area of Cabopino, is a charming property comprising, 7500 sqm of land. Located in a peaceful and natural setting, it offers stunning sea and mountain views, making it a perfect retreat to enjoy serenity. Although it requires refurbishment, its design and layout provide great potential to create the ideal home. The property has a convenient parking area and a barbecue area, and is equipped with a septic tank for efficient waste management. Despite its rural setting, it is located only ten minutes away from all amenities, ensuring convenience and accessibility.