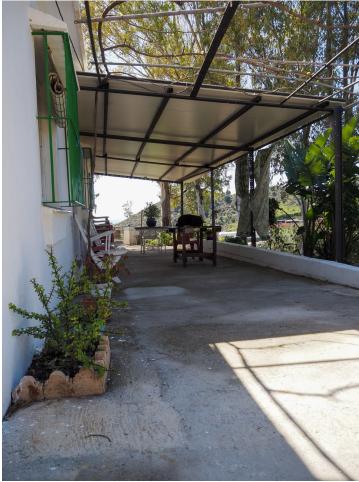

Rustic house in the area of Cabopino, is a charming property comprising, 7500 sqm of land. Located in a peaceful and natural setting, it offers stunning sea and mountain views, making it a perfect retreat to enjoy serenity. Although it requires refurbishment, its design and layout provide great potential to create the ideal home. The property has a convenient parking area and a barbecue area, and is equipped with a septic tank for efficient waste management. Despite its rural setting, it is located only ten minutes away from all amenities, ensuring convenience and accessibility.