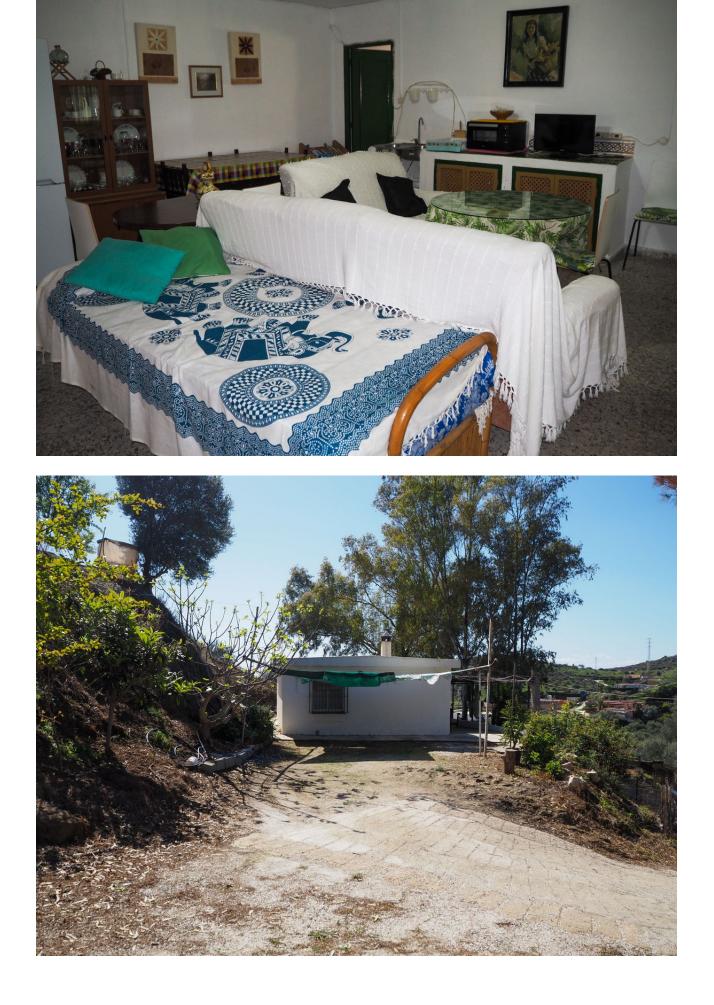

Rustic house in the area of Cabopino, is a charming property comprising, 7500 sqm of land. Located in a peaceful and natural setting, it offers stunning sea and mountain views, making it a perfect retreat to enjoy serenity. Although it requires refurbishment, its design and layout provide great potential to create the ideal home. The property has a convenient parking area and a barbecue area, and is equipped with a septic tank for efficient waste management. Despite its rural setting, it is located only ten minutes away from all amenities, ensuring convenience and accessibility.