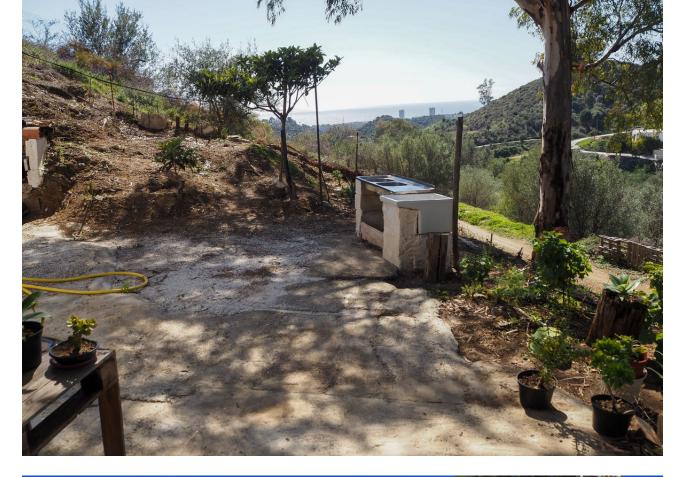

Rustic house in the area of Cabopino, is a charming property comprising, 7500 sqm of land. Located in a peaceful and natural setting, it offers stunning sea and mountain views, making it a perfect retreat to enjoy serenity. Although it requires refurbishment, its design and layout provide great potential to create the ideal home. The property has a convenient parking area and a barbecue area, and is equipped with a septic tank for efficient waste management. Despite its rural setting, it is located only ten minutes away from all amenities, ensuring convenience and accessibility.