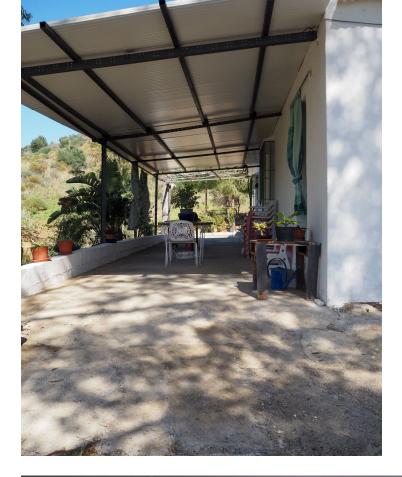

Rustic house in the area of Cabopino, is a charming property comprising, 7500 sqm of land. Located in a peaceful and natural setting, it offers stunning sea and mountain views, making it a perfect retreat to enjoy serenity. Although it requires refurbishment, its design and layout provide great potential to create the ideal home. The property has a convenient parking area and a barbecue area, and is equipped with a septic tank for efficient waste management. Despite its rural setting, it is located only ten minutes away from all amenities, ensuring convenience and accessibility.