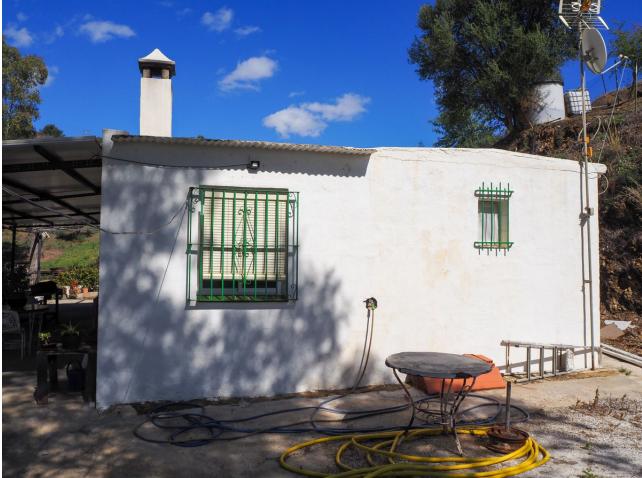

Rustic house in the area of Cabopino, is a charming property comprising, 7500 sqm of land. Located in a peaceful and natural setting, it offers stunning sea and mountain views, making it a perfect retreat to enjoy serenity. Although it requires refurbishment, its design and layout provide great potential to create the ideal home. The property has a convenient parking area and a barbecue area, and is equipped with a septic tank for efficient waste management. Despite its rural setting, it is located only ten minutes away from all amenities, ensuring convenience and accessibility.