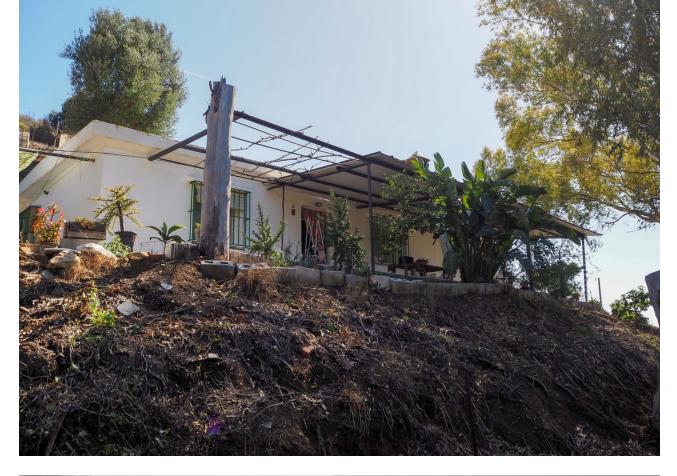

Rustic house in the area of Cabopino, is a charming property comprising, 7500 sqm of land. Located in a peaceful and natural setting, it offers stunning sea and mountain views, making it a perfect retreat to enjoy serenity. Although it requires refurbishment, its design and layout provide great potential to create the ideal home. The property has a convenient parking area and a barbecue area, and is equipped with a septic tank for efficient waste management. Despite its rural setting, it is located only ten minutes away from all amenities, ensuring convenience and accessibility.