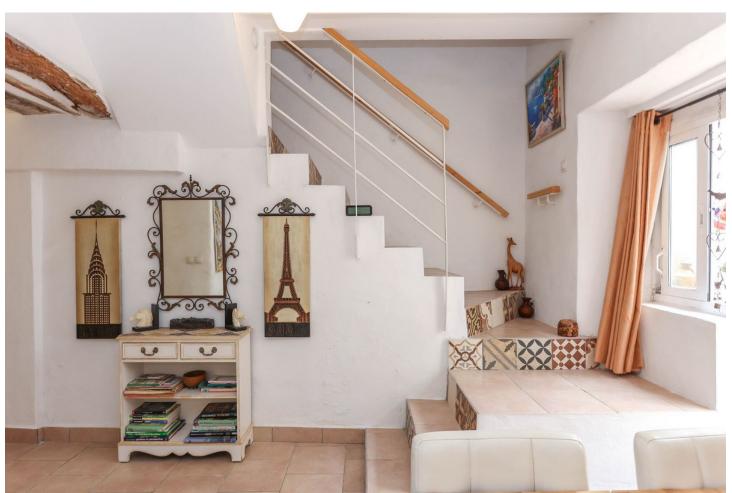

Loads of Outdoor Space . Large Sun Terrace . Barn . Shaded Patio . Recently upgraded . Walk-in Wardrobe . Guest Accommodation with Ensuite Bathroom Welcome to your dream retreat nestled in the heart of a picturesque bustling Andalusian town. A blend of traditional charm and modern comfort, providing an idyllic sanctuary for those seeking the quintessential Spanish lifestyle. Property Details: Entering the home the hallway open to the modern kitchen with direct access to the patio and shaded courtyard from here a staircase leads you to a large sun terrace. It is quite unusual to find so much outdoor space in the center of a busy town. There is also a double height barn to the rear of the property waiting for the new owners to decided whether to transform it an entertaining area, a bodega, a studio the options are endless. From the shaded patio you have access to one of the three bedrooms complete with an ensuite bathroom, perfect guest accommodation for your visitors! The well-appointed kitchen features modern appliances, sleek countertops, and ample storage space, overlooking patio giving you the perfect layout. The cosy lounge sits to the front of the property, this is a lovely snug for a winters evening. The master bedroom is located on first floor and has the luxury of a spacious walk-in dressing room. Bedroom 2 and the Bathroom are also located on the first floor. Outdoor area: Courtyard, Patio and Rood Solarium Access: Parking Close by, it is possible to drive to the front of the property to unload shopping etc.