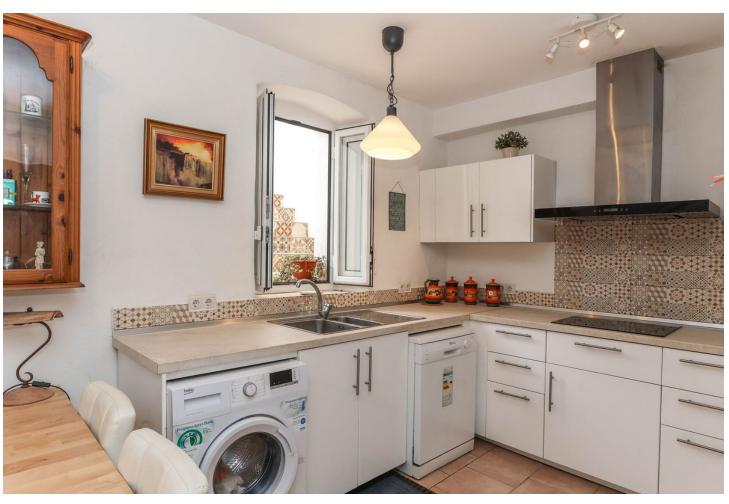

Loads of Outdoor Space . Large Sun Terrace . Barn . Shaded Patio . Recently upgraded . Walk-in Wardrobe . Guest Accommodation with Ensuite Bathroom Welcome to your dream retreat nestled in the heart of a picturesque bustling Andalusian town. A blend of traditional charm and modern comfort, providing an idyllic sanctuary for those seeking the quintessential Spanish lifestyle. Property Details: Entering the home the hallway open to the modern kitchen with direct access to the patio and shaded courtyard from here a staircase leads you to a large sun terrace. It is quite unusual to find so much outdoor space in the center of a busy town. There is also a double height barn to the rear of the property waiting for the new owners to decided whether to transform it an entertaining area, a bodega, a studio the options are endless. From the shaded patio you have access to one of the three bedrooms complete with an ensuite bathroom, perfect guest accommodation for your visitors! The well-appointed kitchen features modern appliances, sleek countertops, and ample storage space, overlooking patio giving you the perfect layout. The cosy lounge sits to the front of the property, this is a lovely snug for a winters evening. The master bedroom is located on first floor and has the luxury of a spacious walk-in dressing room. Bedroom 2 and the Bathroom are also located on the first floor. Outdoor area: Courtyard, Patio and Rood Solarium Access: Parking Close by, it is possible to drive to the front of the property to unload shopping etc.