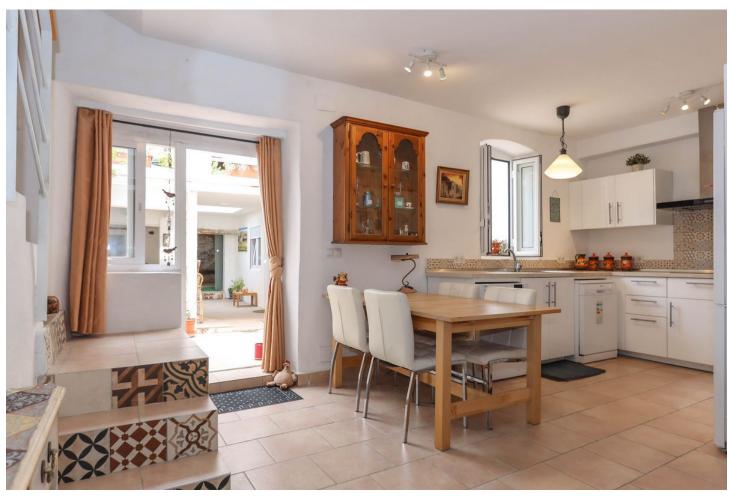

Loads of Outdoor Space . Large Sun Terrace . Barn . Shaded Patio . Recently upgraded . Walk-in Wardrobe . Guest Accommodation with Ensuite Bathroom Welcome to your dream retreat nestled in the heart of a picturesque bustling Andalusian town. A blend of traditional charm and modern comfort, providing an idyllic sanctuary for those seeking the quintessential Spanish lifestyle. Property Details: Entering the home the hallway open to the modern kitchen with direct access to the patio and shaded courtyard from here a staircase leads you to a large sun terrace. It is quite unusual to find so much outdoor space in the center of a busy town. There is also a double height barn to the rear of the property waiting for the new owners to decided whether to transform it an entertaining area, a bodega, a studio the options are endless. From the shaded patio you have access to one of the three bedrooms complete with an ensuite bathroom, perfect guest accommodation for your visitors! The well-appointed kitchen features modern appliances, sleek countertops, and ample storage space, overlooking patio giving you the perfect layout. The cosy lounge sits to the front of the property, this is a lovely snug for a winters evening. The master bedroom is located on first floor and has the luxury of a spacious walk-in dressing room. Bedroom 2 and the Bathroom are also located on the first floor. Outdoor area: Courtyard, Patio and Rood Solarium Access: Parking Close by, it is possible to drive to the front of the property to unload shopping etc.