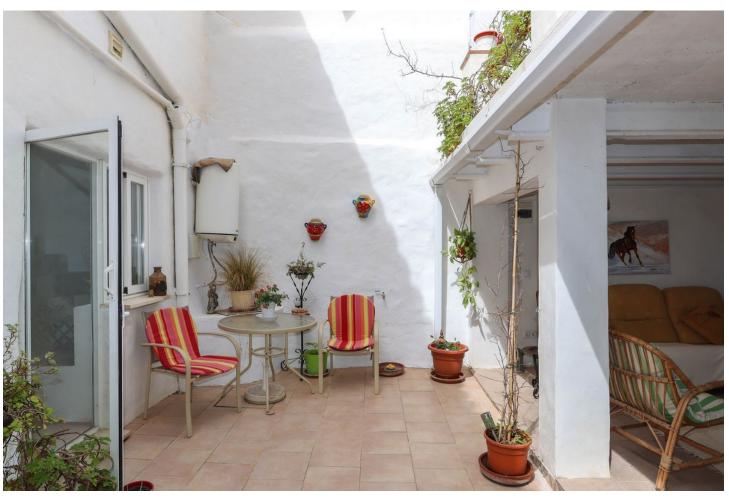

Loads of Outdoor Space . Large Sun Terrace . Barn . Shaded Patio . Recently upgraded . Walk-in Wardrobe . Guest Accommodation with Ensuite Bathroom Welcome to your dream retreat nestled in the heart of a picturesque bustling Andalusian town. A blend of traditional charm and modern comfort, providing an idyllic sanctuary for those seeking the quintessential Spanish lifestyle. Property Details: Entering the home the hallway open to the modern kitchen with direct access to the patio and shaded courtyard from here a staircase leads you to a large sun terrace. It is quite unusual to find so much outdoor space in the center of a busy town. There is also a double height barn to the rear of the property waiting for the new owners to decided whether to transform it an entertaining area, a bodega, a studio the options are endless. From the shaded patio you have access to one of the three bedrooms complete with an ensuite bathroom, perfect guest accommodation for your visitors! The well-appointed kitchen features modern appliances, sleek countertops, and ample storage space, overlooking patio giving you the perfect layout. The cosy lounge sits to the front of the property, this is a lovely snug for a winters evening. The master bedroom is located on first floor and has the luxury of a spacious walk-in dressing room. Bedroom 2 and the Bathroom are also located on the first floor. Outdoor area: Courtyard, Patio and Rood Solarium Access: Parking Close by, it is possible to drive to the front of the property to unload shopping etc.