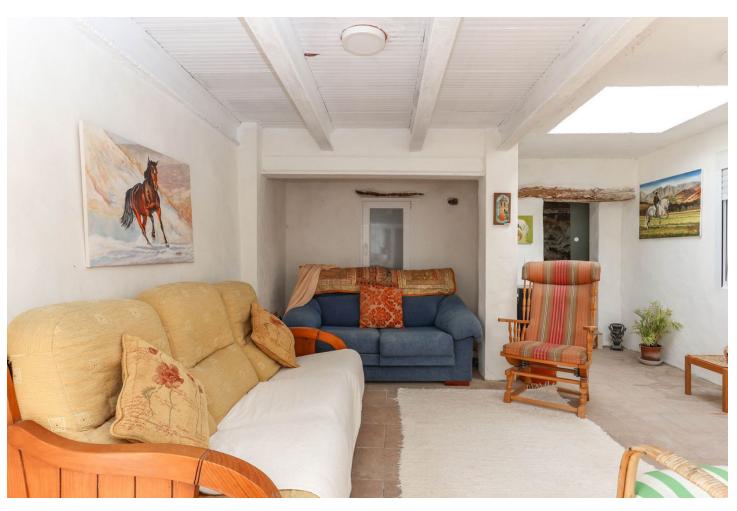

Loads of Outdoor Space . Large Sun Terrace . Barn . Shaded Patio . Recently upgraded . Walk-in Wardrobe . Guest Accommodation with Ensuite Bathroom Welcome to your dream retreat nestled in the heart of a picturesque bustling Andalusian town. A blend of traditional charm and modern comfort, providing an idyllic sanctuary for those seeking the quintessential Spanish lifestyle. Property Details: Entering the home the hallway open to the modern kitchen with direct access to the patio and shaded courtyard from here a staircase leads you to a large sun terrace. It is quite unusual to find so much outdoor space in the center of a busy town. There is also a double height barn to the rear of the property waiting for the new owners to decided whether to transform it an entertaining area, a bodega, a studio the options are endless. From the shaded patio you have access to one of the three bedrooms complete with an ensuite bathroom, perfect guest accommodation for your visitors! The well-appointed kitchen features modern appliances, sleek countertops, and ample storage space, overlooking patio giving you the perfect layout. The cosy lounge sits to the front of the property, this is a lovely snug for a winters evening. The master bedroom is located on first floor and has the luxury of a spacious walk-in dressing room. Bedroom 2 and the Bathroom are also located on the first floor. Outdoor area: Courtyard, Patio and Rood Solarium Access: Parking Close by, it is possible to drive to the front of the property to unload shopping etc.