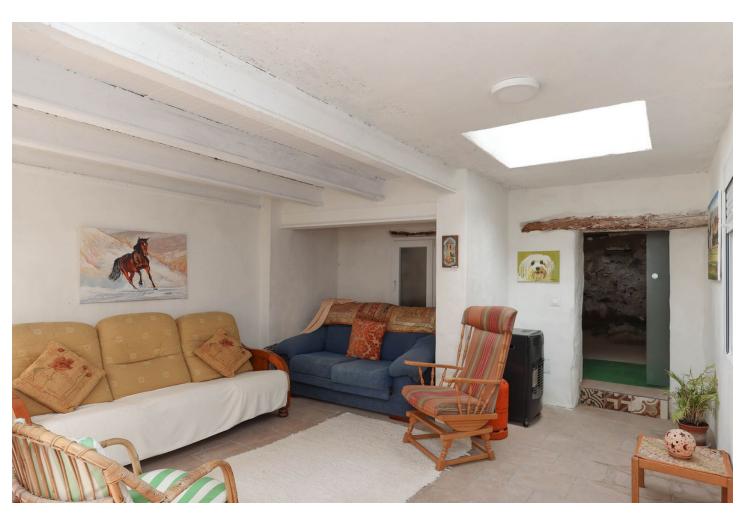

Loads of Outdoor Space . Large Sun Terrace . Barn . Shaded Patio . Recently upgraded . Walk-in Wardrobe . Guest Accommodation with Ensuite Bathroom Welcome to your dream retreat nestled in the heart of a picturesque bustling Andalusian town. A blend of traditional charm and modern comfort, providing an idyllic sanctuary for those seeking the quintessential Spanish lifestyle. Property Details: Entering the home the hallway open to the modern kitchen with direct access to the patio and shaded courtyard from here a staircase leads you to a large sun terrace. It is quite unusual to find so much outdoor space in the center of a busy town. There is also a double height barn to the rear of the property waiting for the new owners to decided whether to transform it an entertaining area, a bodega, a studio the options are endless. From the shaded patio you have access to one of the three bedrooms complete with an ensuite bathroom, perfect guest accommodation for your visitors! The well-appointed kitchen features modern appliances, sleek countertops, and ample storage space, overlooking patio giving you the perfect layout. The cosy lounge sits to the front of the property, this is a lovely snug for a winters evening. The master bedroom is located on first floor and has the luxury of a spacious walk-in dressing room. Bedroom 2 and the Bathroom are also located on the first floor. Outdoor area: Courtyard, Patio and Rood Solarium Access: Parking Close by, it is possible to drive to the front of the property to unload shopping etc.