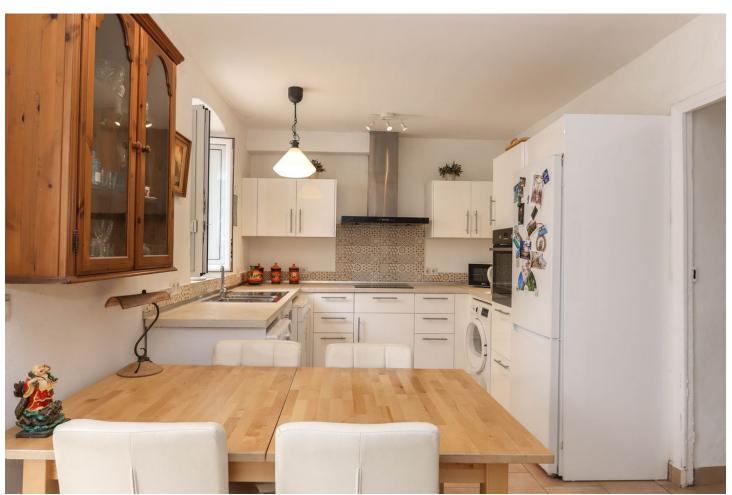

Loads of Outdoor Space . Large Sun Terrace . Barn . Shaded Patio . Recently upgraded . Walk-in Wardrobe . Guest Accommodation with Ensuite Bathroom Welcome to your dream retreat nestled in the heart of a picturesque bustling Andalusian town. A blend of traditional charm and modern comfort, providing an idyllic sanctuary for those seeking the quintessential Spanish lifestyle. Property Details: Entering the home the hallway open to the modern kitchen with direct access to the patio and shaded courtyard from here a staircase leads you to a large sun terrace. It is quite unusual to find so much outdoor space in the center of a busy town. There is also a double height barn to the rear of the property waiting for the new owners to decided whether to transform it an entertaining area, a bodega, a studio the options are endless. From the shaded patio you have access to one of the three bedrooms complete with an ensuite bathroom, perfect guest accommodation for your visitors! The well-appointed kitchen features modern appliances, sleek countertops, and ample storage space, overlooking patio giving you the perfect layout. The cosy lounge sits to the front of the property, this is a lovely snug for a winters evening. The master bedroom is located on first floor and has the luxury of a spacious walk-in dressing room. Bedroom 2 and the Bathroom are also located on the first floor. Outdoor area: Courtyard, Patio and Rood Solarium Access: Parking Close by, it is possible to drive to the front of the property to unload shopping etc.