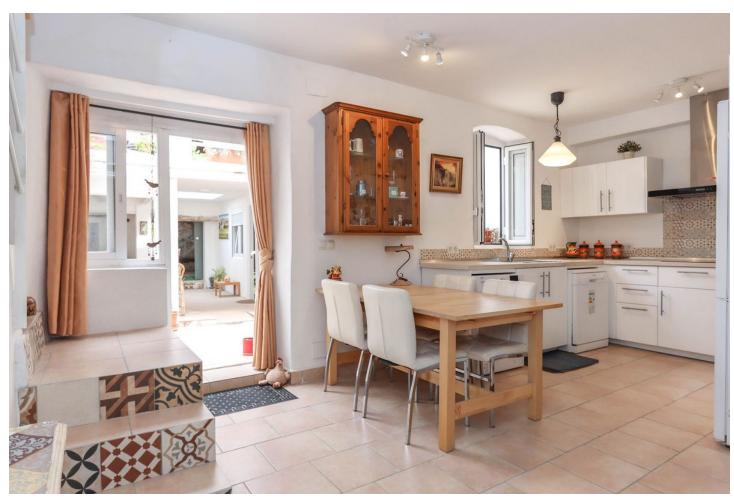

Loads of Outdoor Space . Large Sun Terrace . Barn . Shaded Patio . Recently upgraded . Walk-in Wardrobe . Guest Accommodation with Ensuite Bathroom Welcome to your dream retreat nestled in the heart of a picturesque bustling Andalusian town. A blend of traditional charm and modern comfort, providing an idyllic sanctuary for those seeking the quintessential Spanish lifestyle. Property Details: Entering the home the hallway open to the modern kitchen with direct access to the patio and shaded courtyard from here a staircase leads you to a large sun terrace. It is quite unusual to find so much outdoor space in the center of a busy town. There is also a double height barn to the rear of the property waiting for the new owners to decided whether to transform it an entertaining area, a bodega, a studio the options are endless. From the shaded patio you have access to one of the three bedrooms complete with an ensuite bathroom, perfect guest accommodation for your visitors! The well-appointed kitchen features modern appliances, sleek countertops, and ample storage space, overlooking patio giving you the perfect layout. The cosy lounge sits to the front of the property, this is a lovely snug for a winters evening. The master bedroom is located on first floor and has the luxury of a spacious walk-in dressing room. Bedroom 2 and the Bathroom are also located on the first floor. Outdoor area: Courtyard, Patio and Rood Solarium Access: Parking Close by, it is possible to drive to the front of the property to unload shopping etc.