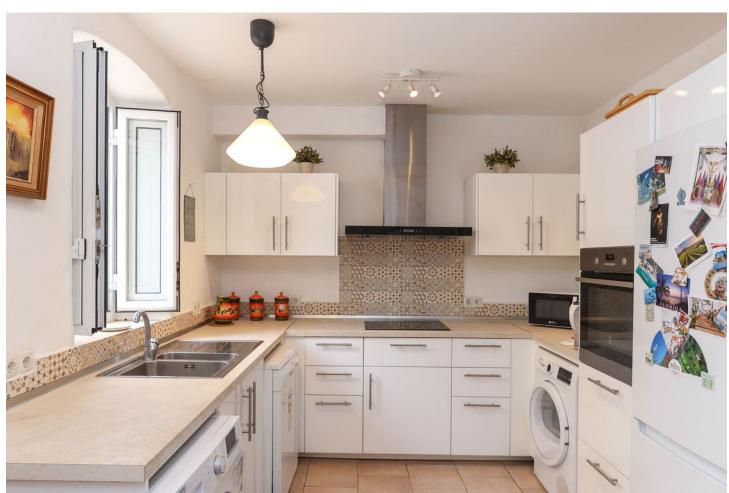

Loads of Outdoor Space . Large Sun Terrace . Barn . Shaded Patio . Recently upgraded . Walk-in Wardrobe . Guest Accommodation with Ensuite Bathroom Welcome to your dream retreat nestled in the heart of a picturesque bustling Andalusian town. A blend of traditional charm and modern comfort, providing an idyllic sanctuary for those seeking the quintessential Spanish lifestyle. Property Details: Entering the home the hallway open to the modern kitchen with direct access to the patio and shaded courtyard from here a staircase leads you to a large sun terrace. It is quite unusual to find so much outdoor space in the center of a busy town. There is also a double height barn to the rear of the property waiting for the new owners to decided whether to transform it an entertaining area, a bodega, a studio the options are endless. From the shaded patio you have access to one of the three bedrooms complete with an ensuite bathroom, perfect guest accommodation for your visitors! The well-appointed kitchen features modern appliances, sleek countertops, and ample storage space, overlooking patio giving you the perfect layout. The cosy lounge sits to the front of the property, this is a lovely snug for a winters evening. The master bedroom is located on first floor and has the luxury of a spacious walk-in dressing room. Bedroom 2 and the Bathroom are also located on the first floor. Outdoor area: Courtyard, Patio and Rood Solarium Access: Parking Close by, it is possible to drive to the front of the property to unload shopping etc.