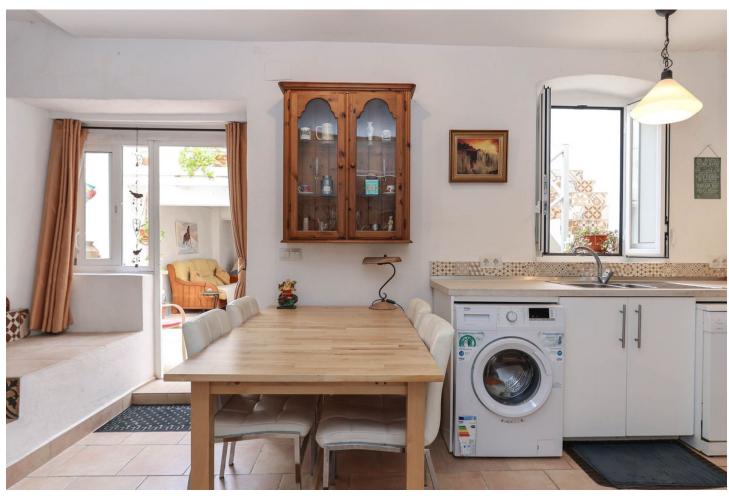

Loads of Outdoor Space . Large Sun Terrace . Barn . Shaded Patio . Recently upgraded . Walk-in Wardrobe . Guest Accommodation with Ensuite Bathroom Welcome to your dream retreat nestled in the heart of a picturesque bustling Andalusian town. A blend of traditional charm and modern comfort, providing an idyllic sanctuary for those seeking the quintessential Spanish lifestyle. Property Details: Entering the home the hallway open to the modern kitchen with direct access to the patio and shaded courtyard from here a staircase leads you to a large sun terrace. It is quite unusual to find so much outdoor space in the center of a busy town. There is also a double height barn to the rear of the property waiting for the new owners to decided whether to transform it an entertaining area, a bodega, a studio the options are endless. From the shaded patio you have access to one of the three bedrooms complete with an ensuite bathroom, perfect guest accommodation for your visitors! The well-appointed kitchen features modern appliances, sleek countertops, and ample storage space, overlooking patio giving you the perfect layout. The cosy lounge sits to the front of the property, this is a lovely snug for a winters evening. The master bedroom is located on first floor and has the luxury of a spacious walk-in dressing room. Bedroom 2 and the Bathroom are also located on the first floor. Outdoor area: Courtyard, Patio and Rood Solarium Access: Parking Close by, it is possible to drive to the front of the property to unload shopping etc.