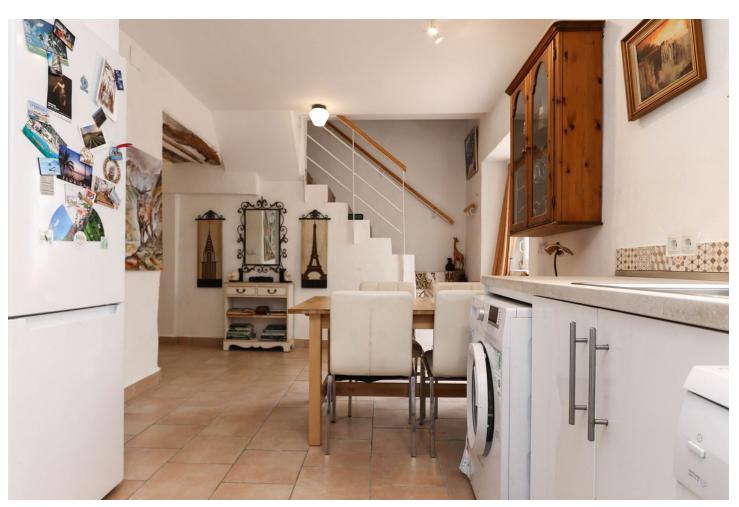

Loads of Outdoor Space . Large Sun Terrace . Barn . Shaded Patio . Recently upgraded . Walk-in Wardrobe . Guest Accommodation with Ensuite Bathroom Welcome to your dream retreat nestled in the heart of a picturesque bustling Andalusian town. A blend of traditional charm and modern comfort, providing an idyllic sanctuary for those seeking the quintessential Spanish lifestyle. Property Details: Entering the home the hallway open to the modern kitchen with direct access to the patio and shaded courtyard from here a staircase leads you to a large sun terrace. It is quite unusual to find so much outdoor space in the center of a busy town. There is also a double height barn to the rear of the property waiting for the new owners to decided whether to transform it an entertaining area, a bodega, a studio the options are endless. From the shaded patio you have access to one of the three bedrooms complete with an ensuite bathroom, perfect guest accommodation for your visitors! The well-appointed kitchen features modern appliances, sleek countertops, and ample storage space, overlooking patio giving you the perfect layout. The cosy lounge sits to the front of the property, this is a lovely snug for a winters evening. The master bedroom is located on first floor and has the luxury of a spacious walk-in dressing room. Bedroom 2 and the Bathroom are also located on the first floor. Outdoor area: Courtyard, Patio and Rood Solarium Access: Parking Close by, it is possible to drive to the front of the property to unload shopping etc.