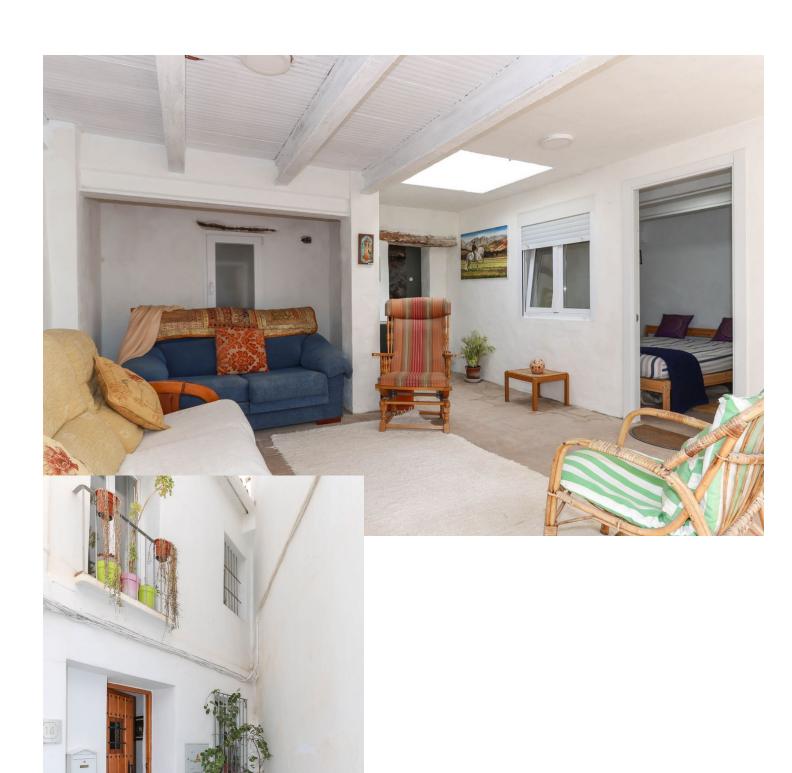

Loads of Outdoor Space . Large Sun Terrace . Barn . Shaded Patio . Recently upgraded . Walk-in Wardrobe . Guest Accommodation with Ensuite Bathroom Welcome to your dream retreat nestled in the heart of a picturesque bustling Andalusian town. A blend of traditional charm and modern comfort, providing an idyllic sanctuary for those seeking the quintessential Spanish lifestyle. Property Details: Entering the home the hallway open to the modern kitchen with direct access to the patio and shaded courtyard from here a staircase leads you to a large sun terrace. It is quite unusual to find so much outdoor space in the center of a busy town. There is also a double height barn to the rear of the property waiting for the new owners to decided whether to transform it an entertaining area, a bodega, a studio the options are endless. From the shaded patio you have access to one of the three bedrooms complete with an ensuite bathroom, perfect guest accommodation for your visitors! The well-appointed kitchen features modern appliances, sleek countertops, and ample storage space, overlooking patio giving you the perfect layout. The cosy lounge sits to the front of the property, this is a lovely snug for a winters evening. The master bedroom is located on first floor and has the luxury of a spacious walk-in dressing room. Bedroom 2 and the Bathroom are also located on the first floor. Outdoor area: Courtyard, Patio and Rood Solarium Access: Parking Close by, it is possible to drive to the front of the property to unload shopping etc.