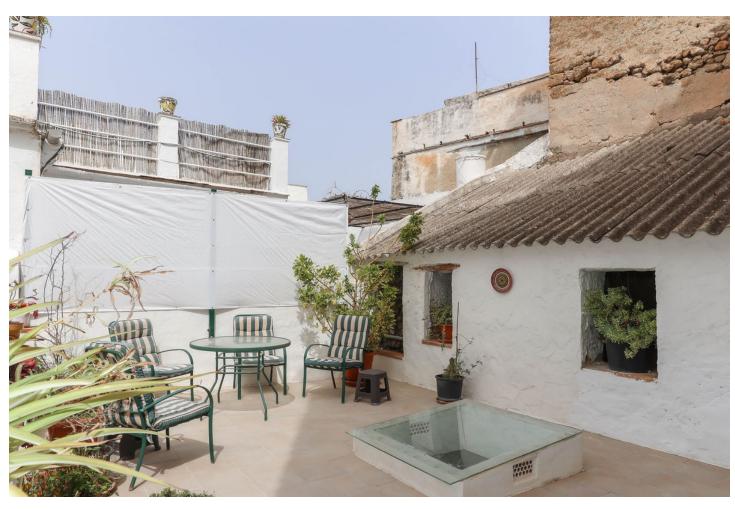

Loads of Outdoor Space . Large Sun Terrace . Barn . Shaded Patio . Recently upgraded . Walk-in Wardrobe . Guest Accommodation with Ensuite Bathroom Welcome to your dream retreat nestled in the heart of a picturesque bustling Andalusian town. A blend of traditional charm and modern comfort, providing an idyllic sanctuary for those seeking the quintessential Spanish lifestyle. Property Details: Entering the home the hallway open to the modern kitchen with direct access to the patio and shaded courtyard from here a staircase leads you to a large sun terrace. It is quite unusual to find so much outdoor space in the center of a busy town. There is also a double height barn to the rear of the property waiting for the new owners to decided whether to transform it an entertaining area, a bodega, a studio the options are endless. From the shaded patio you have access to one of the three bedrooms complete with an ensuite bathroom, perfect guest accommodation for your visitors! The well-appointed kitchen features modern appliances, sleek countertops, and ample storage space, overlooking patio giving you the perfect layout. The cosy lounge sits to the front of the property, this is a lovely snug for a winters evening. The master bedroom is located on first floor and has the luxury of a spacious walk-in dressing room. Bedroom 2 and the Bathroom are also located on the first floor. Outdoor area: Courtyard, Patio and Rood Solarium Access: Parking Close by, it is possible to drive to the front of the property to unload shopping etc.