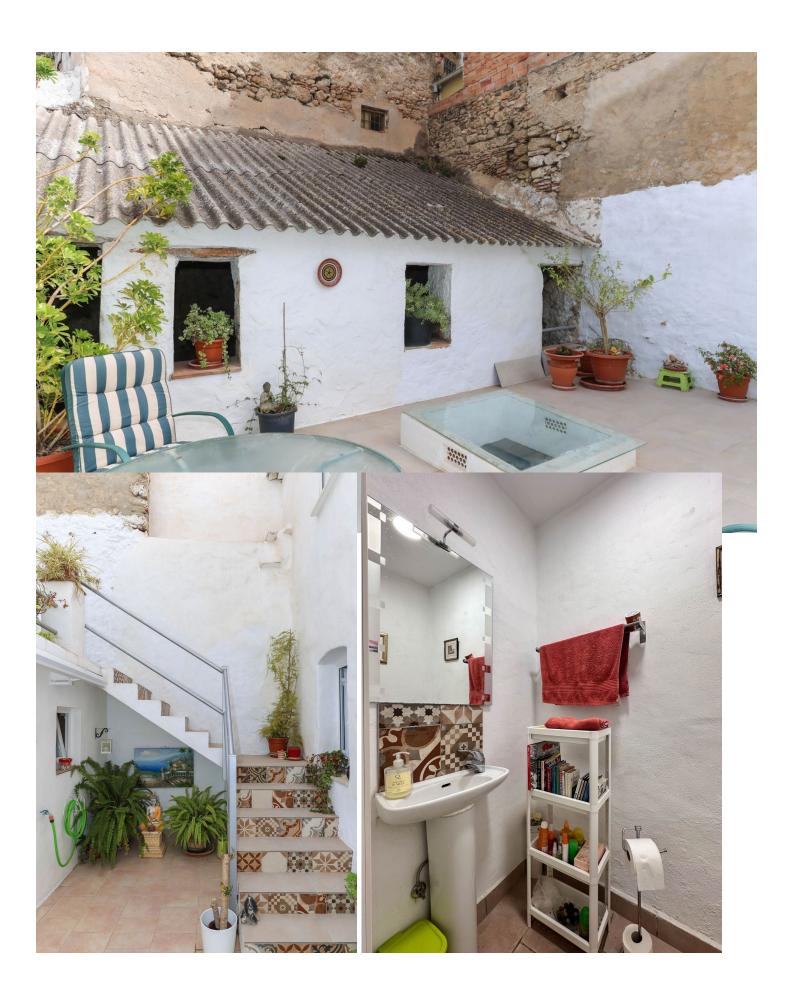

Loads of Outdoor Space . Large Sun Terrace . Barn . Shaded Patio . Recently upgraded . Walk-in Wardrobe . Guest Accommodation with Ensuite Bathroom Welcome to your dream retreat nestled in the heart of a picturesque bustling Andalusian town. A blend of traditional charm and modern comfort, providing an idyllic sanctuary for those seeking the quintessential Spanish lifestyle. Property Details: Entering the home the hallway open to the modern kitchen with direct access to the patio and shaded courtyard from here a staircase leads you to a large sun terrace. It is quite unusual to find so much outdoor space in the center of a busy town. There is also a double height barn to the rear of the property waiting for the new owners to decided whether to transform it an entertaining area, a bodega, a studio the options are endless. From the shaded patio you have access to one of the three bedrooms complete with an ensuite bathroom, perfect guest accommodation for your visitors! The well-appointed kitchen features modern appliances, sleek countertops, and ample storage space, overlooking patio giving you the perfect layout. The cosy lounge sits to the front of the property, this is a lovely snug for a winters evening. The master bedroom is located on first floor and has the luxury of a spacious walk-in dressing room. Bedroom 2 and the Bathroom are also located on the first floor. Outdoor area: Courtyard, Patio and Rood Solarium Access: Parking Close by, it is possible to drive to the front of the property to unload shopping etc.