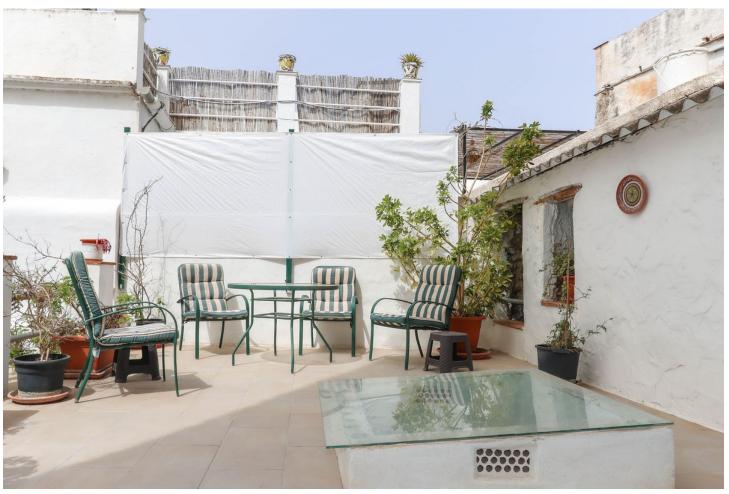

Loads of Outdoor Space . Large Sun Terrace . Barn . Shaded Patio . Recently upgraded . Walk-in Wardrobe . Guest Accommodation with Ensuite Bathroom Welcome to your dream retreat nestled in the heart of a picturesque bustling Andalusian town. A blend of traditional charm and modern comfort, providing an idyllic sanctuary for those seeking the quintessential Spanish lifestyle. Property Details: Entering the home the hallway open to the modern kitchen with direct access to the patio and shaded courtyard from here a staircase leads you to a large sun terrace. It is quite unusual to find so much outdoor space in the center of a busy town. There is also a double height barn to the rear of the property waiting for the new owners to decided whether to transform it an entertaining area, a bodega, a studio the options are endless. From the shaded patio you have access to one of the three bedrooms complete with an ensuite bathroom, perfect guest accommodation for your visitors! The well-appointed kitchen features modern appliances, sleek countertops, and ample storage space, overlooking patio giving you the perfect layout. The cosy lounge sits to the front of the property, this is a lovely snug for a winters evening. The master bedroom is located on first floor and has the luxury of a spacious walk-in dressing room. Bedroom 2 and the Bathroom are also located on the first floor. Outdoor area: Courtyard, Patio and Rood Solarium Access: Parking Close by, it is possible to drive to the front of the property to unload shopping etc.