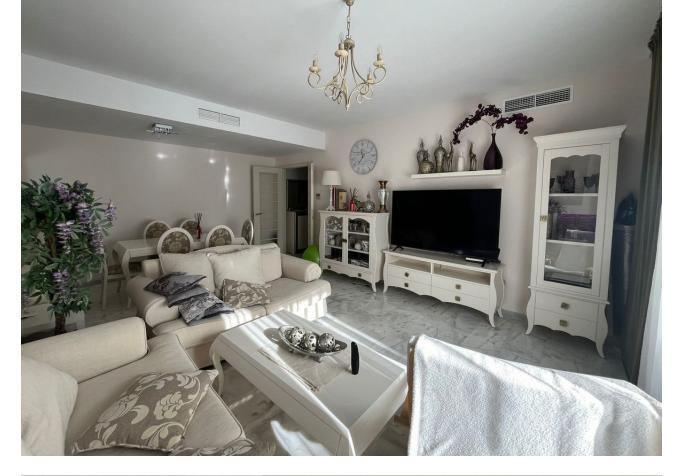

2 **2** 2 2 2 2 2 20 m2

Ground Floor Apartment, Estepona, Costa del Sol. 2 Bedrooms, 2 Bathrooms, Built 109 m<sup>2</sup>, Terrace 20 m<sup>2</sup>, Garden/Plot 20 m<sup>2</sup>. Setting : Urbanisation. Orientation : South West. Condition : Excellent. Pool : Communal. Climate Control : Air Conditioning. Views : Garden, Pool, Street. Features : Covered Terrace, Lift, Fitted Wardrobes, Private Terrace, Paddle Tennis, Storage Room, Utility Room, Ensuite Bathroom, Access for people with reduced mobility, Basement. Furniture : Optional. Kitchen : Fully Fitted. Garden : Communal, Private, Easy Maintenance. Security : Gated Complex, Electric Blinds, Entry Phone, Alarm System. Parking : Underground, Communal, Private. Utilities : Electricity. Category : Investment.