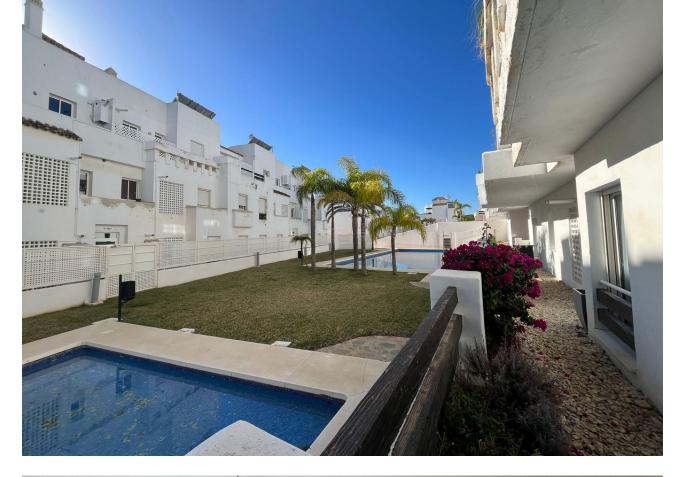

2 **2** 2 2 2 2 2 20 m2

Ground Floor Apartment, Estepona, Costa del Sol. 2 Bedrooms, 2 Bathrooms, Built 109 m<sup>2</sup>, Terrace 20 m<sup>2</sup>, Garden/Plot 20 m<sup>2</sup>. Setting : Urbanisation. Orientation : South West. Condition : Excellent. Pool : Communal. Climate Control : Air Conditioning. Views : Garden, Pool, Street. Features : Covered Terrace, Lift, Fitted Wardrobes, Private Terrace, Paddle Tennis, Storage Room, Utility Room, Ensuite Bathroom, Access for people with reduced mobility, Basement. Furniture : Optional. Kitchen : Fully Fitted. Garden : Communal, Private, Easy Maintenance. Security : Gated Complex, Electric Blinds, Entry Phone, Alarm System. Parking : Underground, Communal, Private. Utilities : Electricity. Category : Investment.