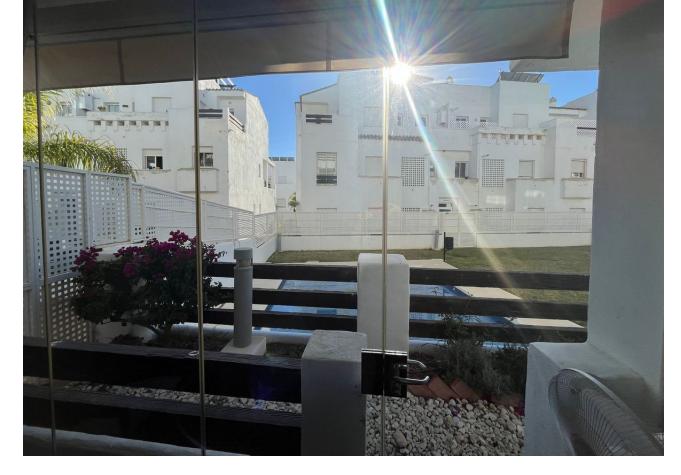

2 **2** 2 2 2 2 2 20 m2

Ground Floor Apartment, Estepona, Costa del Sol. 2 Bedrooms, 2 Bathrooms, Built 109 m<sup>2</sup>, Terrace 20 m<sup>2</sup>, Garden/Plot 20 m<sup>2</sup>. Setting : Urbanisation. Orientation : South West. Condition : Excellent. Pool : Communal. Climate Control : Air Conditioning. Views : Garden, Pool, Street. Features : Covered Terrace, Lift, Fitted Wardrobes, Private Terrace, Paddle Tennis, Storage Room, Utility Room, Ensuite Bathroom, Access for people with reduced mobility, Basement. Furniture : Optional. Kitchen : Fully Fitted. Garden : Communal, Private, Easy Maintenance. Security : Gated Complex, Electric Blinds, Entry Phone, Alarm System. Parking : Underground, Communal, Private. Utilities : Electricity. Category : Investment.