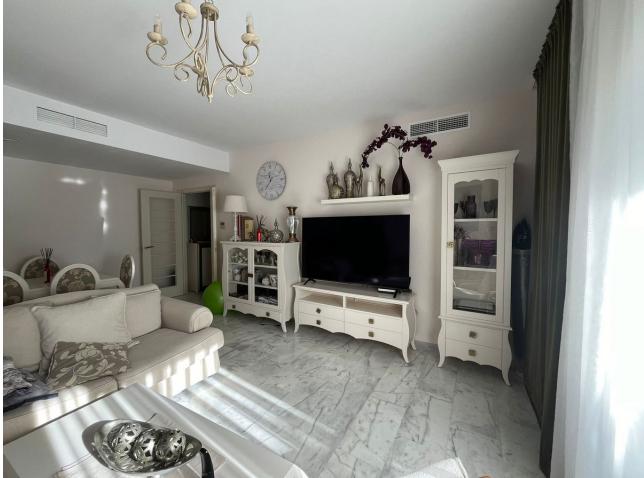

2 **2** 2 2 2 2 2 20 m2

Ground Floor Apartment, Estepona, Costa del Sol. 2 Bedrooms, 2 Bathrooms, Built 109 m<sup>2</sup>, Terrace 20 m<sup>2</sup>, Garden/Plot 20 m<sup>2</sup>. Setting : Urbanisation. Orientation : South West. Condition : Excellent. Pool : Communal. Climate Control : Air Conditioning. Views : Garden, Pool, Street. Features : Covered Terrace, Lift, Fitted Wardrobes, Private Terrace, Paddle Tennis, Storage Room, Utility Room, Ensuite Bathroom, Access for people with reduced mobility, Basement. Furniture : Optional. Kitchen : Fully Fitted. Garden : Communal, Private, Easy Maintenance. Security : Gated Complex, Electric Blinds, Entry Phone, Alarm System. Parking : Underground, Communal, Private. Utilities : Electricity. Category : Investment.