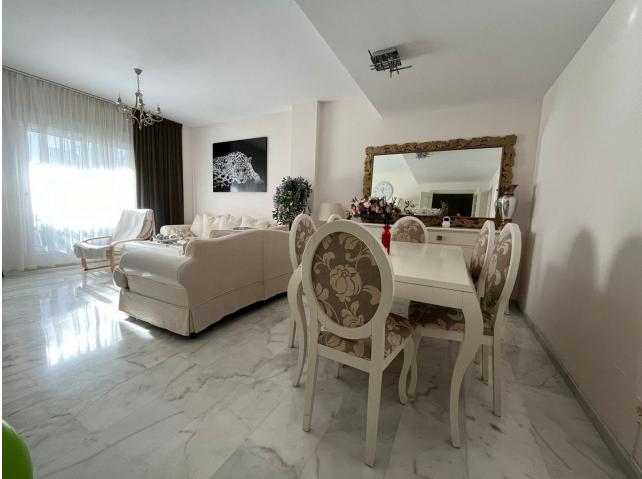

2 **2** 2 2 2 2 2 20 m2

Ground Floor Apartment, Estepona, Costa del Sol. 2 Bedrooms, 2 Bathrooms, Built 109 m<sup>2</sup>, Terrace 20 m<sup>2</sup>, Garden/Plot 20 m<sup>2</sup>. Setting : Urbanisation. Orientation : South West. Condition : Excellent. Pool : Communal. Climate Control : Air Conditioning. Views : Garden, Pool, Street. Features : Covered Terrace, Lift, Fitted Wardrobes, Private Terrace, Paddle Tennis, Storage Room, Utility Room, Ensuite Bathroom, Access for people with reduced mobility, Basement. Furniture : Optional. Kitchen : Fully Fitted. Garden : Communal, Private, Easy Maintenance. Security : Gated Complex, Electric Blinds, Entry Phone, Alarm System. Parking : Underground, Communal, Private. Utilities : Electricity. Category : Investment.