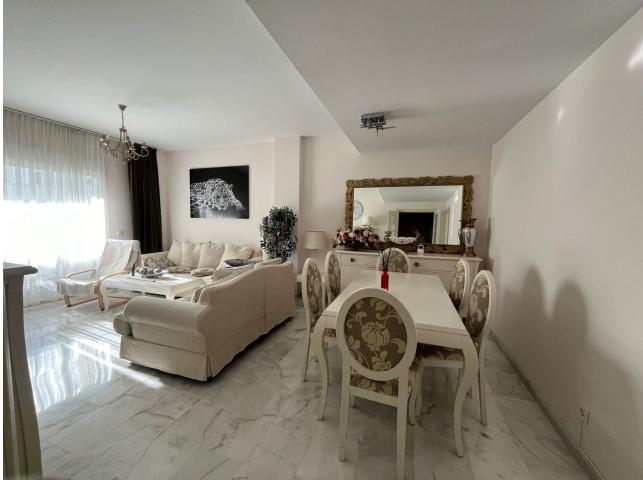

2 **2** 2 2 2 2 2 20 m2

Ground Floor Apartment, Estepona, Costa del Sol. 2 Bedrooms, 2 Bathrooms, Built 109 m<sup>2</sup>, Terrace 20 m<sup>2</sup>, Garden/Plot 20 m<sup>2</sup>. Setting : Urbanisation. Orientation : South West. Condition : Excellent. Pool : Communal. Climate Control : Air Conditioning. Views : Garden, Pool, Street. Features : Covered Terrace, Lift, Fitted Wardrobes, Private Terrace, Paddle Tennis, Storage Room, Utility Room, Ensuite Bathroom, Access for people with reduced mobility, Basement. Furniture : Optional. Kitchen : Fully Fitted. Garden : Communal, Private, Easy Maintenance. Security : Gated Complex, Electric Blinds, Entry Phone, Alarm System. Parking : Underground, Communal, Private. Utilities : Electricity. Category : Investment.