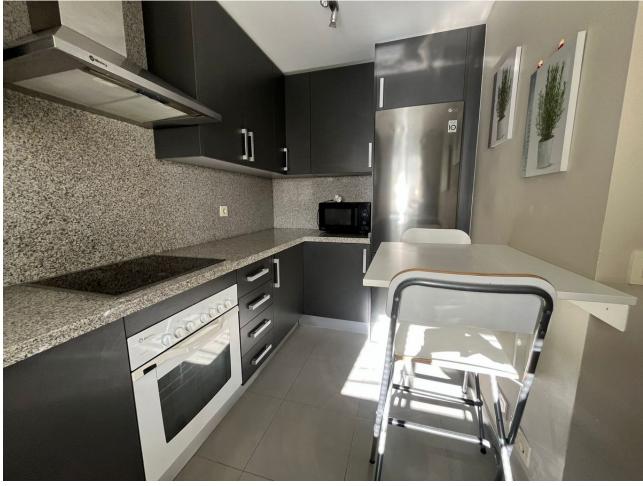

2 **2** 2 2 2 2 2 20 m2

Ground Floor Apartment, Estepona, Costa del Sol. 2 Bedrooms, 2 Bathrooms, Built 109 m<sup>2</sup>, Terrace 20 m<sup>2</sup>, Garden/Plot 20 m<sup>2</sup>. Setting : Urbanisation. Orientation : South West. Condition : Excellent. Pool : Communal. Climate Control : Air Conditioning. Views : Garden, Pool, Street. Features : Covered Terrace, Lift, Fitted Wardrobes, Private Terrace, Paddle Tennis, Storage Room, Utility Room, Ensuite Bathroom, Access for people with reduced mobility, Basement. Furniture : Optional. Kitchen : Fully Fitted. Garden : Communal, Private, Easy Maintenance. Security : Gated Complex, Electric Blinds, Entry Phone, Alarm System. Parking : Underground, Communal, Private. Utilities : Electricity. Category : Investment.