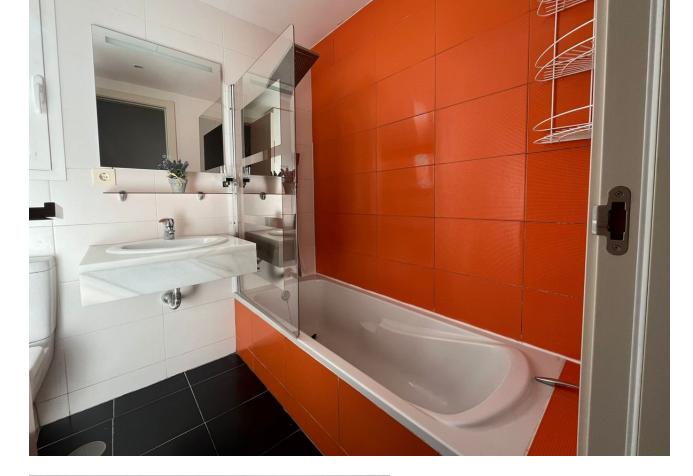

2 **2** 2 2 2 2 2 20 m2

Ground Floor Apartment, Estepona, Costa del Sol. 2 Bedrooms, 2 Bathrooms, Built 109 m<sup>2</sup>, Terrace 20 m<sup>2</sup>, Garden/Plot 20 m<sup>2</sup>. Setting : Urbanisation. Orientation : South West. Condition : Excellent. Pool : Communal. Climate Control : Air Conditioning. Views : Garden, Pool, Street. Features : Covered Terrace, Lift, Fitted Wardrobes, Private Terrace, Paddle Tennis, Storage Room, Utility Room, Ensuite Bathroom, Access for people with reduced mobility, Basement. Furniture : Optional. Kitchen : Fully Fitted. Garden : Communal, Private, Easy Maintenance. Security : Gated Complex, Electric Blinds, Entry Phone, Alarm System. Parking : Underground, Communal, Private. Utilities : Electricity. Category : Investment.