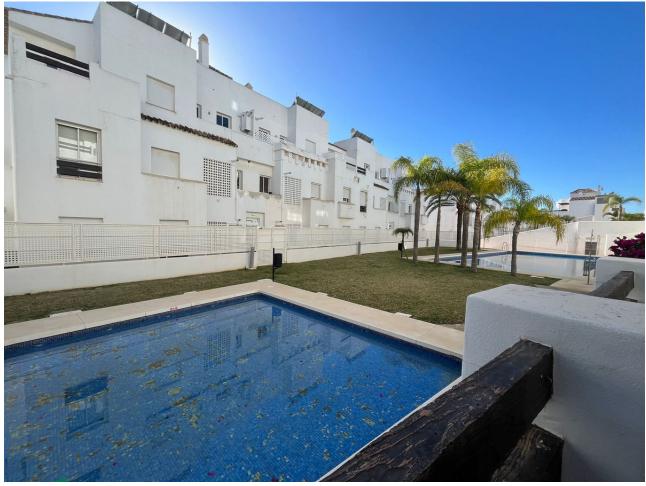

2 **2** 2 2 2 2 2 20 m2

Ground Floor Apartment, Estepona, Costa del Sol. 2 Bedrooms, 2 Bathrooms, Built 109 m<sup>2</sup>, Terrace 20 m<sup>2</sup>, Garden/Plot 20 m<sup>2</sup>. Setting : Urbanisation. Orientation : South West. Condition : Excellent. Pool : Communal. Climate Control : Air Conditioning. Views : Garden, Pool, Street. Features : Covered Terrace, Lift, Fitted Wardrobes, Private Terrace, Paddle Tennis, Storage Room, Utility Room, Ensuite Bathroom, Access for people with reduced mobility, Basement. Furniture : Optional. Kitchen : Fully Fitted. Garden : Communal, Private, Easy Maintenance. Security : Gated Complex, Electric Blinds, Entry Phone, Alarm System. Parking : Underground, Communal, Private. Utilities : Electricity. Category : Investment.