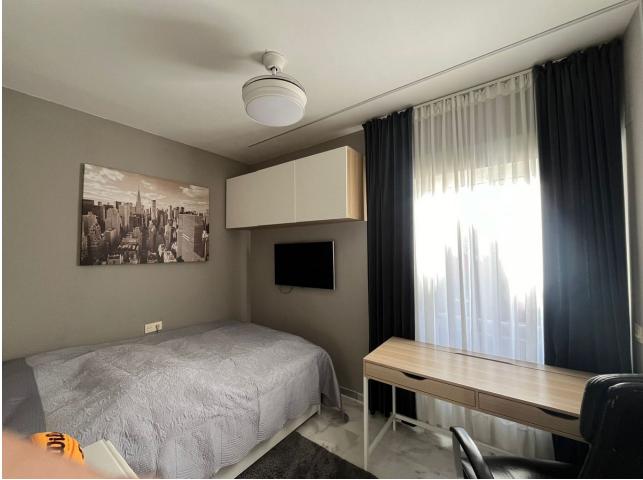

2 **2** 2 2 2 2 2 20 m2

Ground Floor Apartment, Estepona, Costa del Sol. 2 Bedrooms, 2 Bathrooms, Built 109 m<sup>2</sup>, Terrace 20 m<sup>2</sup>, Garden/Plot 20 m<sup>2</sup>. Setting : Urbanisation. Orientation : South West. Condition : Excellent. Pool : Communal. Climate Control : Air Conditioning. Views : Garden, Pool, Street. Features : Covered Terrace, Lift, Fitted Wardrobes, Private Terrace, Paddle Tennis, Storage Room, Utility Room, Ensuite Bathroom, Access for people with reduced mobility, Basement. Furniture : Optional. Kitchen : Fully Fitted. Garden : Communal, Private, Easy Maintenance. Security : Gated Complex, Electric Blinds, Entry Phone, Alarm System. Parking : Underground, Communal, Private. Utilities : Electricity. Category : Investment.