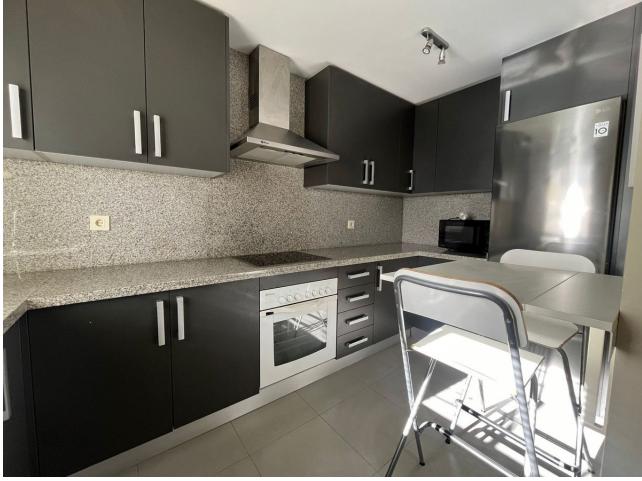

2 **2** 2 2 2 2 2 20 m2

Ground Floor Apartment, Estepona, Costa del Sol. 2 Bedrooms, 2 Bathrooms, Built 109 m<sup>2</sup>, Terrace 20 m<sup>2</sup>, Garden/Plot 20 m<sup>2</sup>. Setting : Urbanisation. Orientation : South West. Condition : Excellent. Pool : Communal. Climate Control : Air Conditioning. Views : Garden, Pool, Street. Features : Covered Terrace, Lift, Fitted Wardrobes, Private Terrace, Paddle Tennis, Storage Room, Utility Room, Ensuite Bathroom, Access for people with reduced mobility, Basement. Furniture : Optional. Kitchen : Fully Fitted. Garden : Communal, Private, Easy Maintenance. Security : Gated Complex, Electric Blinds, Entry Phone, Alarm System. Parking : Underground, Communal, Private. Utilities : Electricity. Category : Investment.