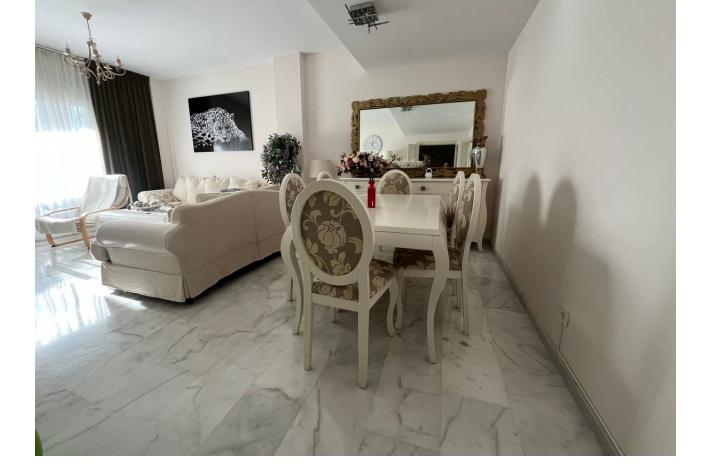

2 **2** 2 2 2 2 2 20 m2

Ground Floor Apartment, Estepona, Costa del Sol. 2 Bedrooms, 2 Bathrooms, Built 109 m<sup>2</sup>, Terrace 20 m<sup>2</sup>, Garden/Plot 20 m<sup>2</sup>. Setting : Urbanisation. Orientation : South West. Condition : Excellent. Pool : Communal. Climate Control : Air Conditioning. Views : Garden, Pool, Street. Features : Covered Terrace, Lift, Fitted Wardrobes, Private Terrace, Paddle Tennis, Storage Room, Utility Room, Ensuite Bathroom, Access for people with reduced mobility, Basement. Furniture : Optional. Kitchen : Fully Fitted. Garden : Communal, Private, Easy Maintenance. Security : Gated Complex, Electric Blinds, Entry Phone, Alarm System. Parking : Underground, Communal, Private. Utilities : Electricity. Category : Investment.