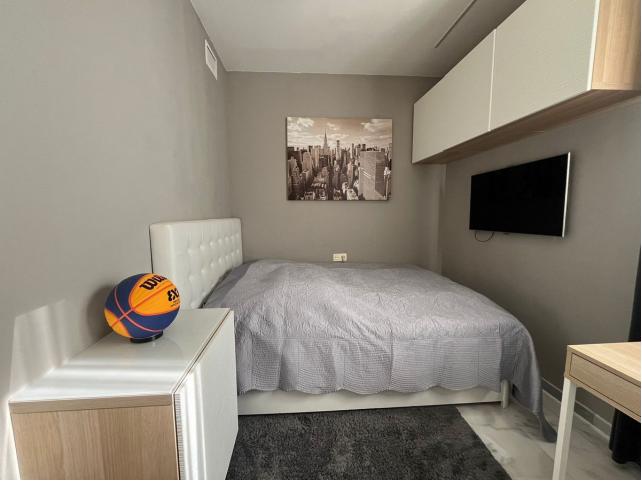

2 **2** 2 2 2 2 2 20 m2

Ground Floor Apartment, Estepona, Costa del Sol. 2 Bedrooms, 2 Bathrooms, Built 109 m<sup>2</sup>, Terrace 20 m<sup>2</sup>, Garden/Plot 20 m<sup>2</sup>. Setting : Urbanisation. Orientation : South West. Condition : Excellent. Pool : Communal. Climate Control : Air Conditioning. Views : Garden, Pool, Street. Features : Covered Terrace, Lift, Fitted Wardrobes, Private Terrace, Paddle Tennis, Storage Room, Utility Room, Ensuite Bathroom, Access for people with reduced mobility, Basement. Furniture : Optional. Kitchen : Fully Fitted. Garden : Communal, Private, Easy Maintenance. Security : Gated Complex, Electric Blinds, Entry Phone, Alarm System. Parking : Underground, Communal, Private. Utilities : Electricity. Category : Investment.