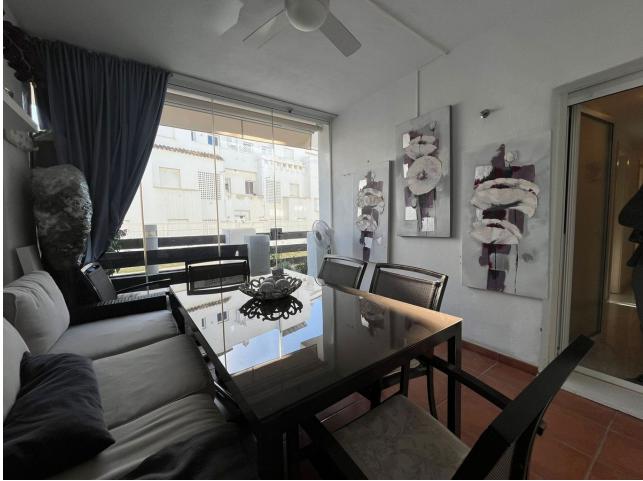

2 **2** 2 2 2 2 2 20 m2

Ground Floor Apartment, Estepona, Costa del Sol. 2 Bedrooms, 2 Bathrooms, Built 109 m<sup>2</sup>, Terrace 20 m<sup>2</sup>, Garden/Plot 20 m<sup>2</sup>. Setting : Urbanisation. Orientation : South West. Condition : Excellent. Pool : Communal. Climate Control : Air Conditioning. Views : Garden, Pool, Street. Features : Covered Terrace, Lift, Fitted Wardrobes, Private Terrace, Paddle Tennis, Storage Room, Utility Room, Ensuite Bathroom, Access for people with reduced mobility, Basement. Furniture : Optional. Kitchen : Fully Fitted. Garden : Communal, Private, Easy Maintenance. Security : Gated Complex, Electric Blinds, Entry Phone, Alarm System. Parking : Underground, Communal, Private. Utilities : Electricity. Category : Investment.