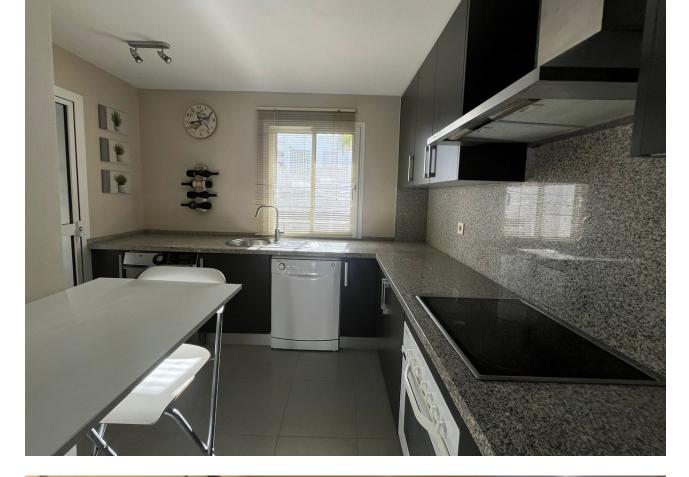

2 **2** 2 2 2 2 2 20 m2

Ground Floor Apartment, Estepona, Costa del Sol. 2 Bedrooms, 2 Bathrooms, Built 109 m<sup>2</sup>, Terrace 20 m<sup>2</sup>, Garden/Plot 20 m<sup>2</sup>. Setting : Urbanisation. Orientation : South West. Condition : Excellent. Pool : Communal. Climate Control : Air Conditioning. Views : Garden, Pool, Street. Features : Covered Terrace, Lift, Fitted Wardrobes, Private Terrace, Paddle Tennis, Storage Room, Utility Room, Ensuite Bathroom, Access for people with reduced mobility, Basement. Furniture : Optional. Kitchen : Fully Fitted. Garden : Communal, Private, Easy Maintenance. Security : Gated Complex, Electric Blinds, Entry Phone, Alarm System. Parking : Underground, Communal, Private. Utilities : Electricity. Category : Investment.