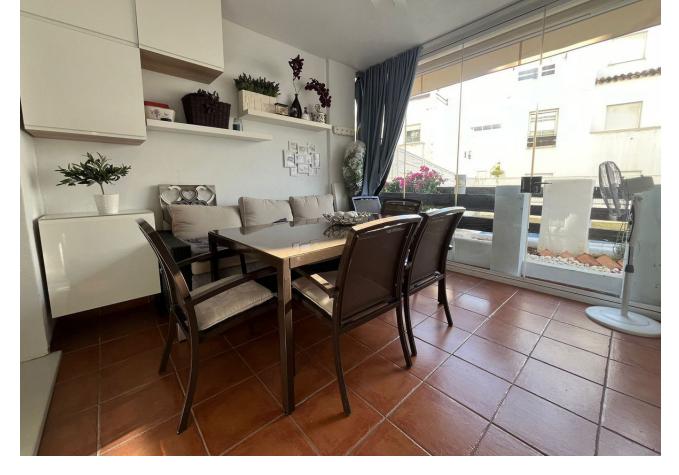

2 **2** 2 2 2 2 2 20 m2

Ground Floor Apartment, Estepona, Costa del Sol. 2 Bedrooms, 2 Bathrooms, Built 109 m<sup>2</sup>, Terrace 20 m<sup>2</sup>, Garden/Plot 20 m<sup>2</sup>. Setting : Urbanisation. Orientation : South West. Condition : Excellent. Pool : Communal. Climate Control : Air Conditioning. Views : Garden, Pool, Street. Features : Covered Terrace, Lift, Fitted Wardrobes, Private Terrace, Paddle Tennis, Storage Room, Utility Room, Ensuite Bathroom, Access for people with reduced mobility, Basement. Furniture : Optional. Kitchen : Fully Fitted. Garden : Communal, Private, Easy Maintenance. Security : Gated Complex, Electric Blinds, Entry Phone, Alarm System. Parking : Underground, Communal, Private. Utilities : Electricity. Category : Investment.