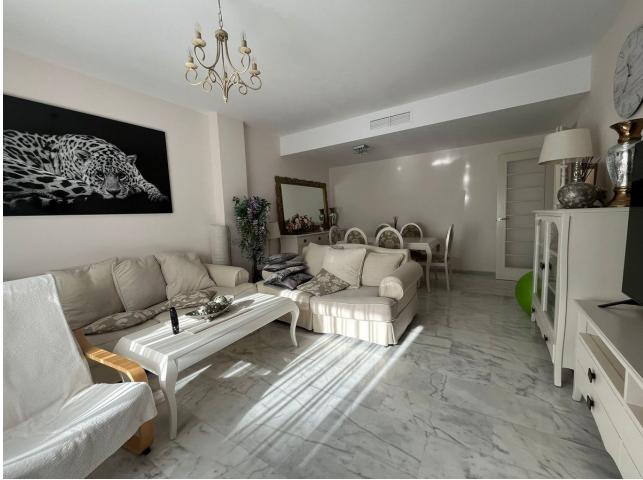

2 **2** 2 2 2 2 2 20 m2

Ground Floor Apartment, Estepona, Costa del Sol. 2 Bedrooms, 2 Bathrooms, Built 109 m<sup>2</sup>, Terrace 20 m<sup>2</sup>, Garden/Plot 20 m<sup>2</sup>. Setting : Urbanisation. Orientation : South West. Condition : Excellent. Pool : Communal. Climate Control : Air Conditioning. Views : Garden, Pool, Street. Features : Covered Terrace, Lift, Fitted Wardrobes, Private Terrace, Paddle Tennis, Storage Room, Utility Room, Ensuite Bathroom, Access for people with reduced mobility, Basement. Furniture : Optional. Kitchen : Fully Fitted. Garden : Communal, Private, Easy Maintenance. Security : Gated Complex, Electric Blinds, Entry Phone, Alarm System. Parking : Underground, Communal, Private. Utilities : Electricity. Category : Investment.