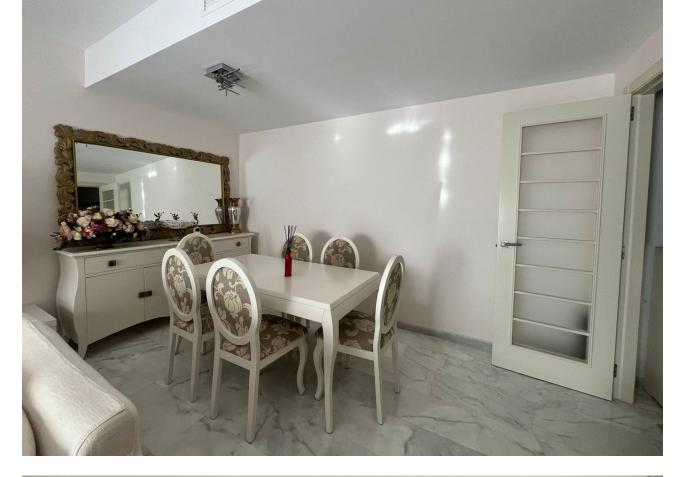

2 **2** 2 2 2 2 2 20 m2

Ground Floor Apartment, Estepona, Costa del Sol. 2 Bedrooms, 2 Bathrooms, Built 109 m<sup>2</sup>, Terrace 20 m<sup>2</sup>, Garden/Plot 20 m<sup>2</sup>. Setting : Urbanisation. Orientation : South West. Condition : Excellent. Pool : Communal. Climate Control : Air Conditioning. Views : Garden, Pool, Street. Features : Covered Terrace, Lift, Fitted Wardrobes, Private Terrace, Paddle Tennis, Storage Room, Utility Room, Ensuite Bathroom, Access for people with reduced mobility, Basement. Furniture : Optional. Kitchen : Fully Fitted. Garden : Communal, Private, Easy Maintenance. Security : Gated Complex, Electric Blinds, Entry Phone, Alarm System. Parking : Underground, Communal, Private. Utilities : Electricity. Category : Investment.