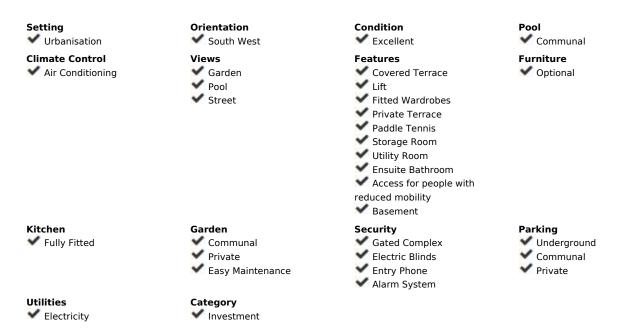

2 **2** 2 2 2 2 2 20 m2

Ground Floor Apartment, Estepona, Costa del Sol. 2 Bedrooms, 2 Bathrooms, Built 109 m<sup>2</sup>, Terrace 20 m<sup>2</sup>, Garden/Plot 20 m<sup>2</sup>. Setting : Urbanisation. Orientation : South West. Condition : Excellent. Pool : Communal. Climate Control : Air Conditioning. Views : Garden, Pool, Street. Features : Covered Terrace, Lift, Fitted Wardrobes, Private Terrace, Paddle Tennis, Storage Room, Utility Room, Ensuite Bathroom, Access for people with reduced mobility, Basement. Furniture : Optional. Kitchen : Fully Fitted. Garden : Communal, Private, Easy Maintenance. Security : Gated Complex, Electric Blinds, Entry Phone, Alarm System. Parking : Underground, Communal, Private. Utilities : Electricity. Category : Investment.