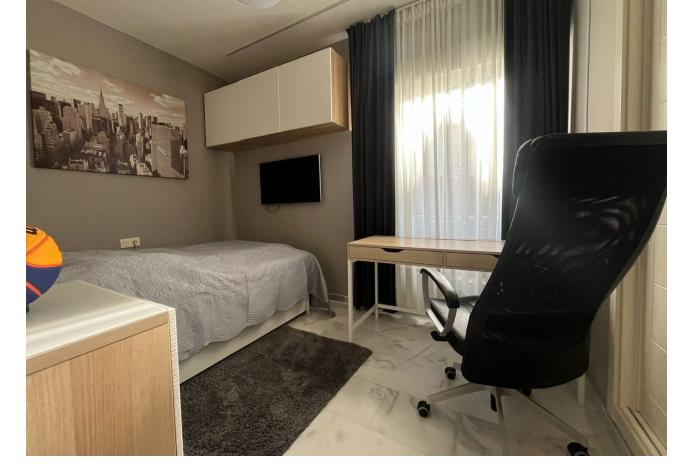

2 **2** 2 2 2 2 2 20 m2

Ground Floor Apartment, Estepona, Costa del Sol. 2 Bedrooms, 2 Bathrooms, Built 109 m<sup>2</sup>, Terrace 20 m<sup>2</sup>, Garden/Plot 20 m<sup>2</sup>. Setting : Urbanisation. Orientation : South West. Condition : Excellent. Pool : Communal. Climate Control : Air Conditioning. Views : Garden, Pool, Street. Features : Covered Terrace, Lift, Fitted Wardrobes, Private Terrace, Paddle Tennis, Storage Room, Utility Room, Ensuite Bathroom, Access for people with reduced mobility, Basement. Furniture : Optional. Kitchen : Fully Fitted. Garden : Communal, Private, Easy Maintenance. Security : Gated Complex, Electric Blinds, Entry Phone, Alarm System. Parking : Underground, Communal, Private. Utilities : Electricity. Category : Investment.