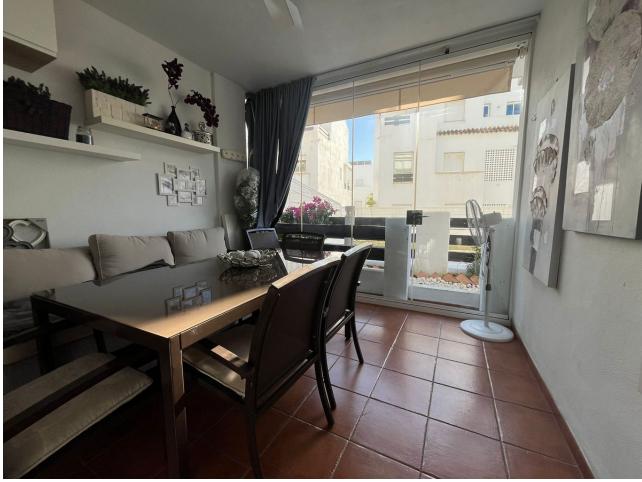

2 **2** 2 2 2 2 2 20 m2

Ground Floor Apartment, Estepona, Costa del Sol. 2 Bedrooms, 2 Bathrooms, Built 109 m<sup>2</sup>, Terrace 20 m<sup>2</sup>, Garden/Plot 20 m<sup>2</sup>. Setting : Urbanisation. Orientation : South West. Condition : Excellent. Pool : Communal. Climate Control : Air Conditioning. Views : Garden, Pool, Street. Features : Covered Terrace, Lift, Fitted Wardrobes, Private Terrace, Paddle Tennis, Storage Room, Utility Room, Ensuite Bathroom, Access for people with reduced mobility, Basement. Furniture : Optional. Kitchen : Fully Fitted. Garden : Communal, Private, Easy Maintenance. Security : Gated Complex, Electric Blinds, Entry Phone, Alarm System. Parking : Underground, Communal, Private. Utilities : Electricity. Category : Investment.