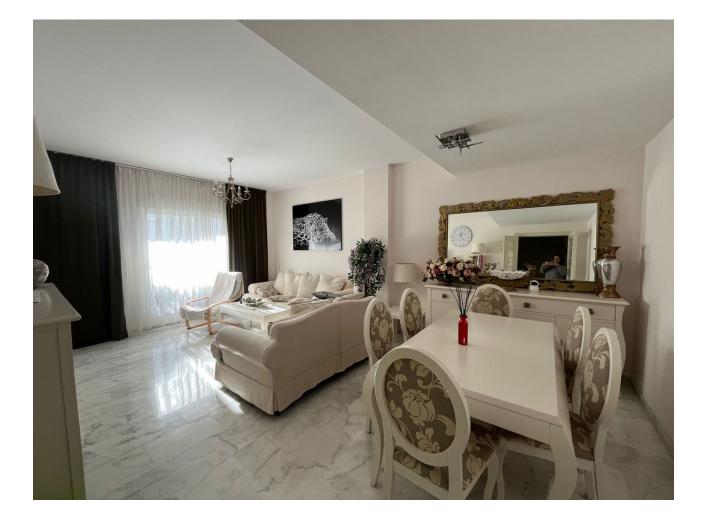

2 **2** 2 2 2 2 2 20 m2

Ground Floor Apartment, Estepona, Costa del Sol. 2 Bedrooms, 2 Bathrooms, Built 109 m<sup>2</sup>, Terrace 20 m<sup>2</sup>, Garden/Plot 20 m<sup>2</sup>. Setting : Urbanisation. Orientation : South West. Condition : Excellent. Pool : Communal. Climate Control : Air Conditioning. Views : Garden, Pool, Street. Features : Covered Terrace, Lift, Fitted Wardrobes, Private Terrace, Paddle Tennis, Storage Room, Utility Room, Ensuite Bathroom, Access for people with reduced mobility, Basement. Furniture : Optional. Kitchen : Fully Fitted. Garden : Communal, Private, Easy Maintenance. Security : Gated Complex, Electric Blinds, Entry Phone, Alarm System. Parking : Underground, Communal, Private. Utilities : Electricity. Category : Investment.