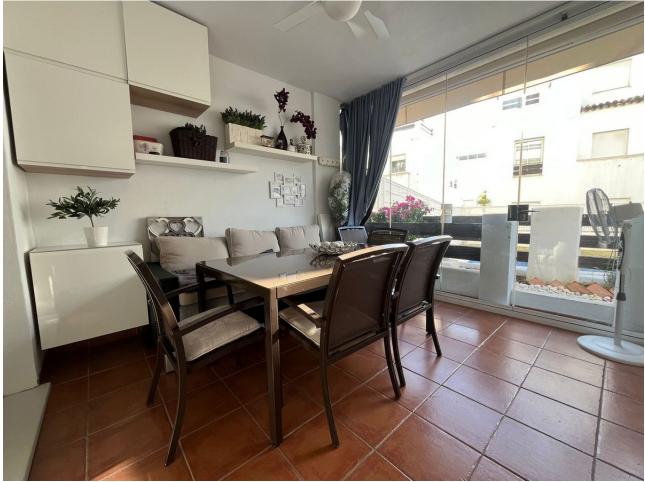

2 **2** 2 2 2 2 2 20 m2

Ground Floor Apartment, Estepona, Costa del Sol. 2 Bedrooms, 2 Bathrooms, Built 109 m<sup>2</sup>, Terrace 20 m<sup>2</sup>, Garden/Plot 20 m<sup>2</sup>. Setting : Urbanisation. Orientation : South West. Condition : Excellent. Pool : Communal. Climate Control : Air Conditioning. Views : Garden, Pool, Street. Features : Covered Terrace, Lift, Fitted Wardrobes, Private Terrace, Paddle Tennis, Storage Room, Utility Room, Ensuite Bathroom, Access for people with reduced mobility, Basement. Furniture : Optional. Kitchen : Fully Fitted. Garden : Communal, Private, Easy Maintenance. Security : Gated Complex, Electric Blinds, Entry Phone, Alarm System. Parking : Underground, Communal, Private. Utilities : Electricity. Category : Investment.