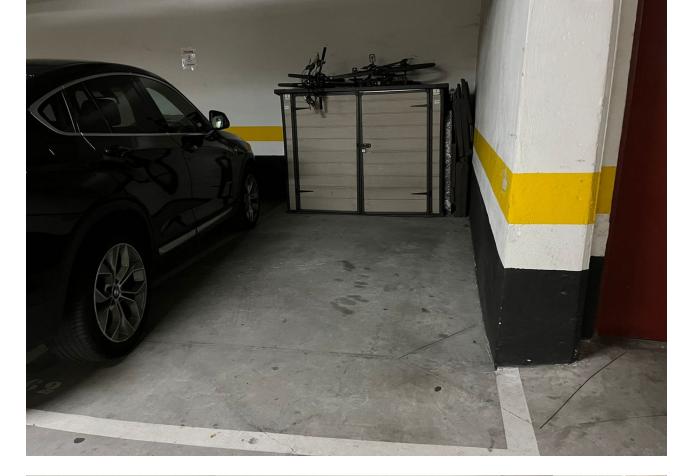

2 **2** 2 2 2 2 2 20 m2

Ground Floor Apartment, Estepona, Costa del Sol. 2 Bedrooms, 2 Bathrooms, Built 109 m<sup>2</sup>, Terrace 20 m<sup>2</sup>, Garden/Plot 20 m<sup>2</sup>. Setting : Urbanisation. Orientation : South West. Condition : Excellent. Pool : Communal. Climate Control : Air Conditioning. Views : Garden, Pool, Street. Features : Covered Terrace, Lift, Fitted Wardrobes, Private Terrace, Paddle Tennis, Storage Room, Utility Room, Ensuite Bathroom, Access for people with reduced mobility, Basement. Furniture : Optional. Kitchen : Fully Fitted. Garden : Communal, Private, Easy Maintenance. Security : Gated Complex, Electric Blinds, Entry Phone, Alarm System. Parking : Underground, Communal, Private. Utilities : Electricity. Category : Investment.